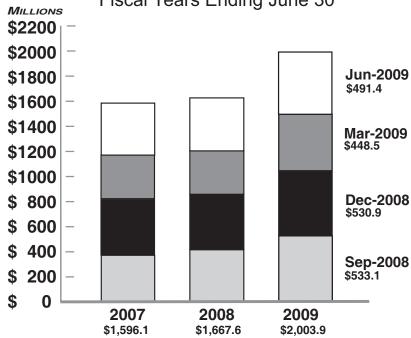

Total retail sales tax due on returns filed for the fiscal year ending June 30, 2009, was \$2,003.9 million, a 23.5 percent increase from the \$1,622.2 million collected in fiscal year 2008. The increase is largely due to an increase in the tax rate from 5 percent to 6 percent effective July 1, 2008. The number of quarterly returns filed increased from 338,809 in fiscal year 2008 to 357,715 in fiscal year 2009, a 5.58 percent increase.

#### **Review of Quarterly Returns in FY 2009**

The September quarter had the most computed tax, 26.6 percent of the fiscal year 2009 total. Figures A and B on page V present in detail the quarterly tax liabilities during fiscal year 2009 and for each of the past 2 fiscal years.

Figure A Computed Sales Tax 2007-2009

Receipts in Millions of Dollars Fiscal Years Ending June 30

Figure B

FY 2009 Computed Sales Tax by Quarter
in Millions of Dollars
Total \$2,003.9