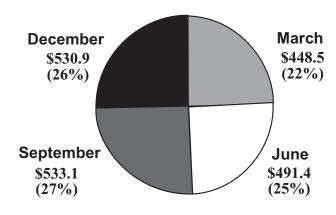

#### **Review of Quarterly Returns in FY 2009**

The September quarter had the most computed tax, 26.6 percent of the fiscal year 2009 total. Figures A and B on page V present in detail the quarterly tax liabilities during fiscal year 2009 and for each of the past 2 fiscal years.

Figure A Computed Sales Tax 2007-2009

Receipts in Millions of Dollars Fiscal Years Ending June 30

Figure B

FY 2009 Computed Sales Tax by Quarter
in Millions of Dollars
Total \$2,003.9