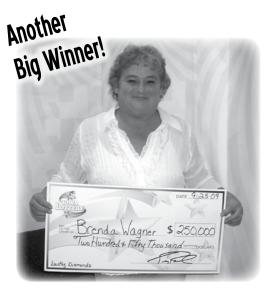

Brenda Wagner of Sabula told lottery officials she couldn't sleep at all after she won the top prize of \$250,000 playing the Lucky Diamonds scratch game. She bought the lucky ticket at Hop N Shop, 416 Broad St. in Sabula.