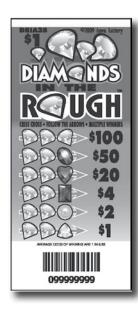

### Find the Diamond, Win \$100 With New Pull-Tab Game!

# Diamonds In The Rough (pull-tab)

Cost: \$1 Top Prize: \$100 Odds: 1 in 6.35 Begin Ordering: Nov. 16

Play by peeling apart the five tabs located on the back of the ticket. Three symbols are printed under each tab. Check all five tab areas. If three consecutive symbols printed vertically or diagonally under any of the tabs match identically any of the winning combinations shown on the ticket front, the player wins the corresponding prize. The arrow connecting the symbols indicates you are a winner. 🧆