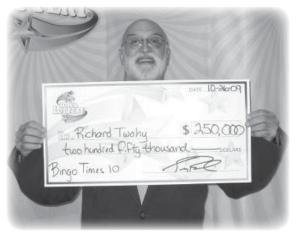

### Bingo! Iowa City Man Waits Three Months to Claim \$250,000 Prize

Three months after discovering a \$250,000 lottery win, an Iowa City man has claimed his prize.

Richard Twohy, 64, won the top prize playing the "Bingo Times 10" instant-scratch game. He said he hung onto the ticket for a few months to get his financial affairs in order.

"Bingo Times 10 is a lot of work. I knew that I had probably made a mistake in thinking that I had won because you can only win once per card," he said as he claimed his prize.

He hadn't made a mistake, though. The card showed an "X," which usually

pays \$25,000, but in one of the lines was the "10X" symbol. The symbol meant the \$25,000 prize was multiplied by 10, taking Twohy's prize up to \$250,000.

"Life is a gift, just like this lottery ticket. I'm going to spread money around my family like my family has all done for me time and time again when I needed it. This is my opportunity; I never expected to be able to do my part for them, too," Twohy said.

Twohy said that one of the first people he told about his lottery win was his twin sister, Nancy.

Richard Twohy of Iowa City smiles widely after receiving his big check!

"She was floored!" he said.

Twohy, who volunteers teaching seniors and the disabled to use computers, said he plans to use some of his winnings to pay bills. He also plans to give some to his family and possibly take a trip south over the winter.