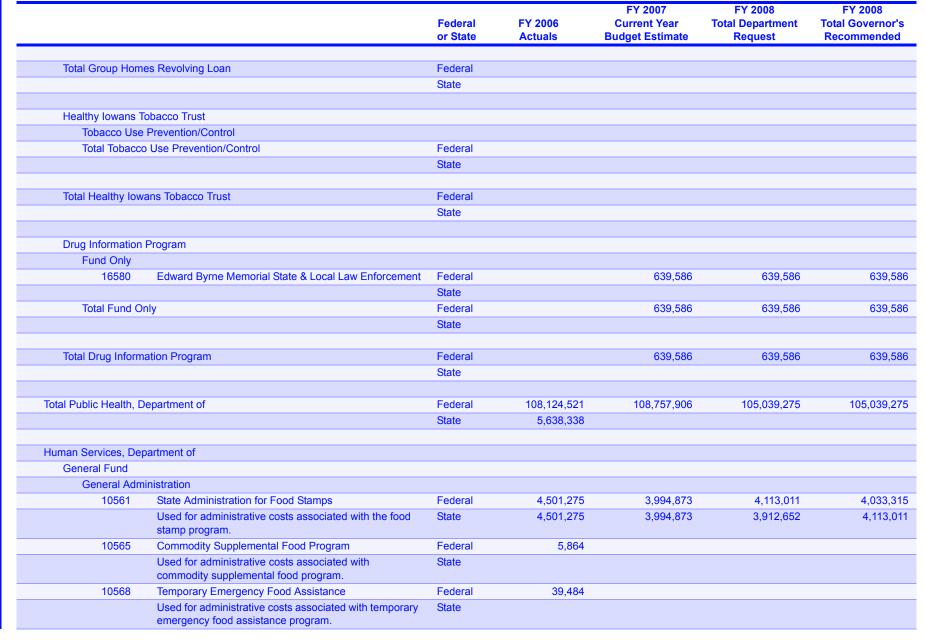

#### **Federal Funds Detail Statement**

|                                           |                       | Federal<br>or State | FY 2006<br>Actuals | FY 2007<br>Current Year<br>Budget Estimate | FY 2008<br>Total Department<br>Request | FY 2008<br>Total Governor's<br>Recommended |
|-------------------------------------------|-----------------------|---------------------|--------------------|--------------------------------------------|----------------------------------------|--------------------------------------------|
| General Fund Use Only                     |                       |                     |                    |                                            |                                        |                                            |
| General Fund Use                          |                       |                     |                    |                                            |                                        |                                            |
| General Fund                              |                       |                     |                    |                                            |                                        |                                            |
| Fund Only                                 |                       |                     |                    |                                            |                                        |                                            |
| 93773 Title XIX - Primary                 |                       | Federal             | 4,028,092          |                                            |                                        |                                            |
|                                           | ement for Vet's Home. | State               |                    |                                            |                                        |                                            |
| Total Fund Only                           |                       | Federal             | 4,028,092          |                                            |                                        |                                            |
|                                           |                       | State               |                    |                                            |                                        |                                            |
|                                           |                       |                     |                    |                                            |                                        |                                            |
| Total General Fund                        |                       | Federal             | 4,028,092          |                                            |                                        |                                            |
|                                           |                       | State               |                    |                                            |                                        |                                            |
| Total General Fund Use                    |                       | Federal             | 4,028,092          |                                            |                                        |                                            |
| Total General Fund God                    |                       | State               | 4,020,002          |                                            |                                        |                                            |
|                                           |                       |                     |                    |                                            |                                        |                                            |
| Total General Fund Use Only               |                       | Federal             | 4,028,092          |                                            |                                        |                                            |
|                                           |                       | State               |                    |                                            |                                        |                                            |
| Administration and Regulation             |                       |                     |                    |                                            |                                        |                                            |
| Administrative Services, Department of    |                       |                     |                    |                                            |                                        |                                            |
| General Fund                              |                       |                     |                    |                                            |                                        |                                            |
| Administrative Services, Dept.            |                       |                     |                    |                                            |                                        |                                            |
| Total General Fund                        |                       | Federal             |                    |                                            |                                        |                                            |
|                                           |                       | State               |                    |                                            |                                        |                                            |
|                                           |                       |                     |                    |                                            |                                        |                                            |
| Total Administrative Services, Department | of                    | Federal             |                    |                                            |                                        |                                            |
|                                           |                       | State               |                    |                                            |                                        |                                            |
| Commerce, Department of                   |                       |                     |                    |                                            |                                        |                                            |
| General Fund                              |                       |                     |                    |                                            |                                        |                                            |
| Insurance Division                        |                       |                     |                    |                                            |                                        |                                            |