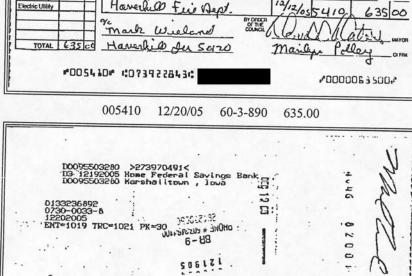

**<u>City and Township Collections</u>** – As illustrated by **Table 4**, we identified collections totaling \$1,997.11 from the City of Haverhill, Timber Creek Township and Jefferson Township which could not be traced to deposit in the Department's bank accounts. The undeposited collections from the City of Haverhill include 2 checks for \$635.00 and \$212.93. There was 1 check from each of the Townships which was not deposited to the Department's accounts. We obtained copies of the cancelled checks for each of the undeposited collections from the City and the Townships. Copies of the checks from the City have been included in **Appendix 3** and copies of the checks from Timber Creek and Jefferson Townships have been included in **Appendices 4** and **5**. The checks were all endorsed by Mr. Wieland.

We obtained Mr. Wieland's personal bank statement for December 2005. A deposit of \$635.00 was applied to Mr. Wieland's checking account on December 19, 2005, which is the same amount as 1 of the undeposited collections from the City of Haverhill. The deposit to Mr. Wieland's account was 7 days after the date of the check from the City. We were unable to review all of Mr. Wieland's personal bank statements for the period of our investigation because we determined it was cost prohibitive. The bank stamps on the back of the remaining 3 checks indicate the checks were presented for payment at Mr. Wieland's personal bank, which is a different bank than the one used by the Department.

|                       |               | Table 4         |
|-----------------------|---------------|-----------------|
| Source                | Date of Check | Check Amount    |
| Jefferson Township    | 08/02/05      | \$ 454.52       |
| City of Haverhill     | 08/08/05      | 212.93          |
| Timber Creek Township | 08/15/05      | 694.66          |
| City of Haverhill     | 12/12/05      | <b>^</b> 635.00 |
| Total                 |               | \$ 1,997.11     |

^ - Traced to deposit in Mr. Wieland's personal bank account

The undeposited collections totaling \$1,997.11 have been included in **Exhibit A**.

**Donations and Fundraisers** – The Department also receives donations and proceeds from fundraisers sponsored by the Department. We were unable to determine if all donations received were deposited because detailed records of donations collected did not exist. However, as previously stated, we identified 3 donations listed in the monthly financial reports which were not deposited to the Department's bank account. The 3 donations are listed in **Table 5**. The undeposited donations of \$450.00 have been included in **Exhibit A**.