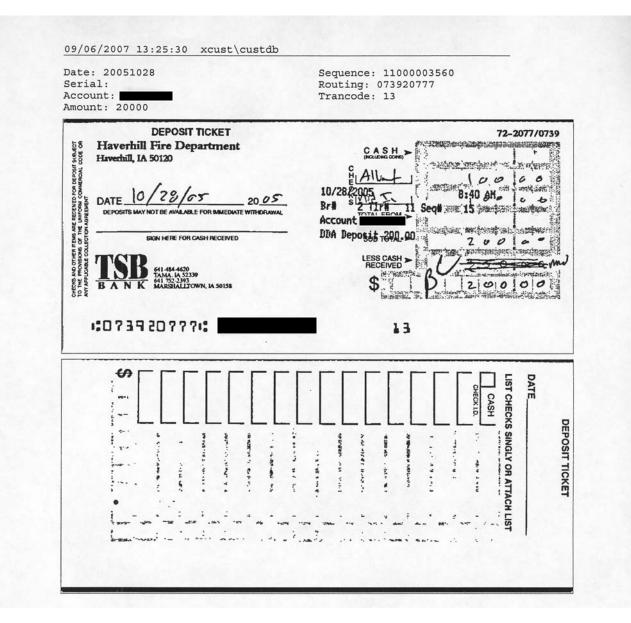

While reviewing the cash withdrawals, we identified 5 deposit slips prepared by Mr. Wieland which included an amount listed to be withheld for cash. On all 5 deposit slips, the "less cash received" portion of the deposit slip was subsequently crossed-out and the deposit was made intact. **Table 2** lists the 5 deposits and the amount of cash originally shown to be withheld. As illustrated by the **Table**, the cumulative amount of the cash requested to be withheld totaled \$1,750.00. It is not known whether the bank did not allow the cash to be withheld or Mr. Wieland changed his mind. However, on 4 of these 5 dates, Mr. Wieland subsequently made a cash withdrawal from the Department's bank account for the same amount crossed out on the deposit slip. Copies of the deposit slips have been included in **Appendix 2**.

Table 0

| Date of<br>Deposit Slip | Deposi | ncluded on<br>t Slip to be<br>thheld | Date of Related<br>Cash Withdrawal | Amount of<br>Cash Withdrawal |
|-------------------------|--------|--------------------------------------|------------------------------------|------------------------------|
| 02/11/04                | \$     | 350.00                               | -                                  | -                            |
| 06/18/05                |        | 200.00                               | 06/18/05                           | 200.00                       |
| 10/28/05                |        | 350.00                               | 10/28/05                           | 350.00                       |
| 11/30/05                |        | 350.00                               | 12/01/05                           | 350.00                       |
| 06/20/06                |        | 500.00                               | 06/20/06                           | 500.00                       |
|                         | \$     | 1,750.00                             |                                    | \$ 1,400.00                  |