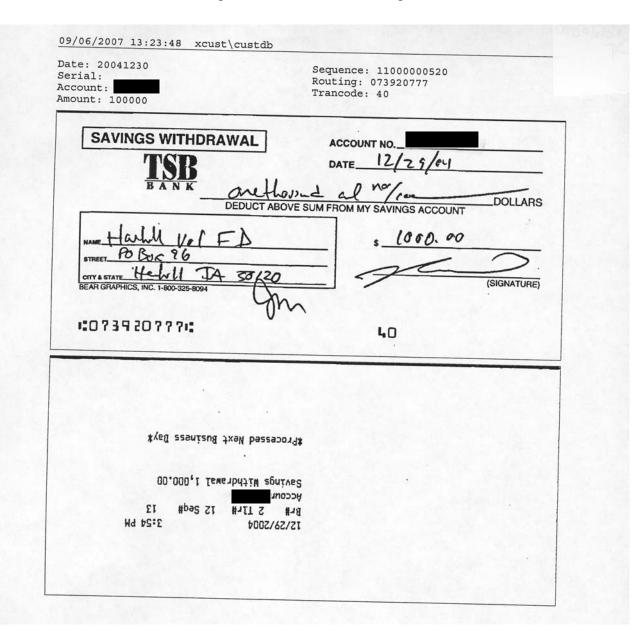

### Cash Withdrawals by Mark Wieland For the period January 1, 2003 through January 29, 2007

| Date of Withdrawal | Signature on Withdrawal Slip | Amount      |   |
|--------------------|------------------------------|-------------|---|
| Checking Account:  |                              |             |   |
| 07/13/04           | Mark Weiland                 | \$ 1,000.00 |   |
| 06/15/05           | Mark Weiland                 | 500.00      |   |
| 06/18/05           | Mark Weiland                 | 200.00      |   |
| 10/28/05           | Mark Weiland                 | 350.00      |   |
| 12/01/05           | Mark Weiland                 | 350.00      |   |
| 12/07/05           | Mark Weiland                 | 425.00      |   |
|                    | Total from checking account  | 2,825.00    | • |
| Savings Account:   |                              |             |   |
| 10/27/04           | Illegible                    | 500.00      | * |
| 12/06/04           | Mark Weiland                 | 1,000.00    |   |
| 12/30/04           | Mark Weiland                 | 1,000.00    |   |
| 01/11/05           | Mark Weiland                 | 1,500.00    |   |
| 02/16/05           | Mark Weiland                 | 2,000.00    |   |
| 03/09/05           | Mark Weiland                 | 2,000.00    |   |
| 05/20/05           | Mark Weiland                 | 500.00      | ^ |
| 07/11/05           | Mark Weiland                 | 600.00      |   |
| 07/22/05           | Mark Weiland                 | 1,000.00    |   |
| 09/26/05           | Mark Weiland                 | 1,424.23    |   |
| 05/04/06           | Mark Weiland                 | 250.00      |   |
| 06/20/06           | Mark Weiland                 | 500.00      |   |
|                    | Total from savings account   | 12,274.23   |   |
|                    | Total                        | \$15,099.23 |   |