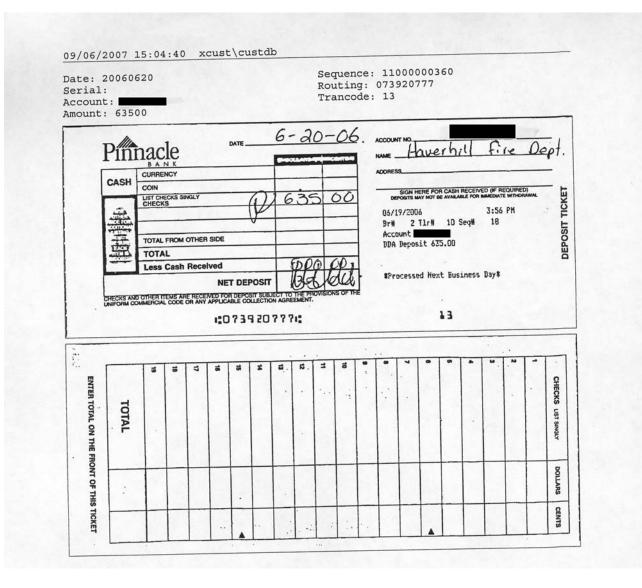

While reviewing the cash withdrawals, we identified 5 deposit slips prepared by Mr. Wieland which included an amount listed to be withheld for cash. On all 5 deposit slips, the "less cash received" portion of the deposit slip was subsequently crossed-out and the deposit was made intact. **Table 2** lists the 5 deposits and the amount of cash originally shown to be withheld. As illustrated by the **Table**, the cumulative amount of the cash requested to be withheld totaled \$1,750.00. It is not known whether the bank did not allow the cash to be withheld or Mr. Wieland changed his mind. However, on 4 of these 5 dates, Mr. Wieland subsequently made a cash withdrawal from the Department's bank account for the same amount crossed out on the deposit slip. Copies of the deposit slips have been included in **Appendix 2**.

Table 0

| Date of<br>Deposit Slip | Deposi | ncluded on<br>t Slip to be<br>thheld | Date of Related<br>Cash Withdrawal | Amount of<br>Cash Withdrawal |
|-------------------------|--------|--------------------------------------|------------------------------------|------------------------------|
| 02/11/04                | \$     | 350.00                               | -                                  | -                            |
| 06/18/05                |        | 200.00                               | 06/18/05                           | 200.00                       |
| 10/28/05                |        | 350.00                               | 10/28/05                           | 350.00                       |
| 11/30/05                |        | 350.00                               | 12/01/05                           | 350.00                       |
| 06/20/06                |        | 500.00                               | 06/20/06                           | 500.00                       |
|                         | \$     | 1,750.00                             |                                    | \$ 1,400.00                  |