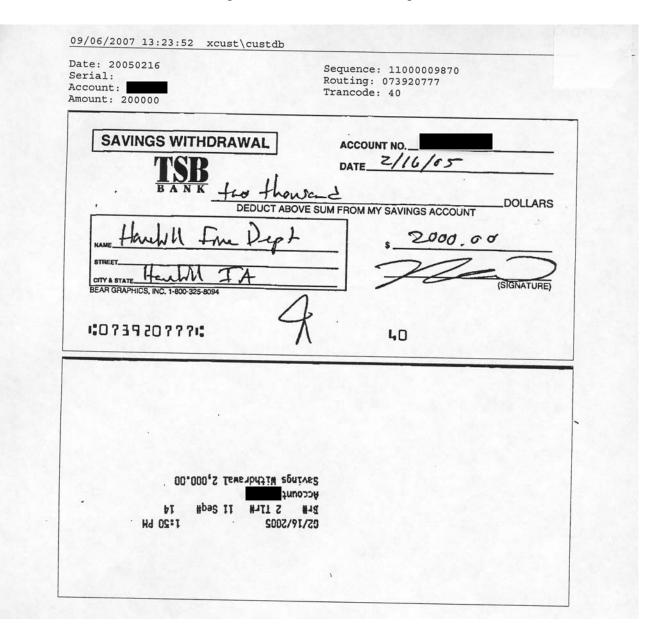

### Cash Withdrawals by Mark Wieland For the period January 1, 2003 through January 29, 2007

| Date of Withdrawal | Signature on Withdrawal Slip | Amount      |   |
|--------------------|------------------------------|-------------|---|
| Checking Account:  |                              |             |   |
| 07/13/04           | Mark Weiland                 | \$ 1,000.00 |   |
| 06/15/05           | Mark Weiland                 | 500.00      |   |
| 06/18/05           | Mark Weiland                 | 200.00      |   |
| 10/28/05           | Mark Weiland                 | 350.00      |   |
| 12/01/05           | Mark Weiland                 | 350.00      |   |
| 12/07/05           | Mark Weiland                 | 425.00      |   |
|                    | Total from checking account  | 2,825.00    | • |
| Savings Account:   |                              |             |   |
| 10/27/04           | Illegible                    | 500.00      | * |
| 12/06/04           | Mark Weiland                 | 1,000.00    |   |
| 12/30/04           | Mark Weiland                 | 1,000.00    |   |
| 01/11/05           | Mark Weiland                 | 1,500.00    |   |
| 02/16/05           | Mark Weiland                 | 2,000.00    |   |
| 03/09/05           | Mark Weiland                 | 2,000.00    |   |
| 05/20/05           | Mark Weiland                 | 500.00      | ^ |
| 07/11/05           | Mark Weiland                 | 600.00      |   |
| 07/22/05           | Mark Weiland                 | 1,000.00    |   |
| 09/26/05           | Mark Weiland                 | 1,424.23    |   |
| 05/04/06           | Mark Weiland                 | 250.00      |   |
| 06/20/06           | Mark Weiland                 | 500.00      |   |
|                    | Total from savings account   | 12,274.23   |   |
|                    | Total                        | \$15,099.23 |   |