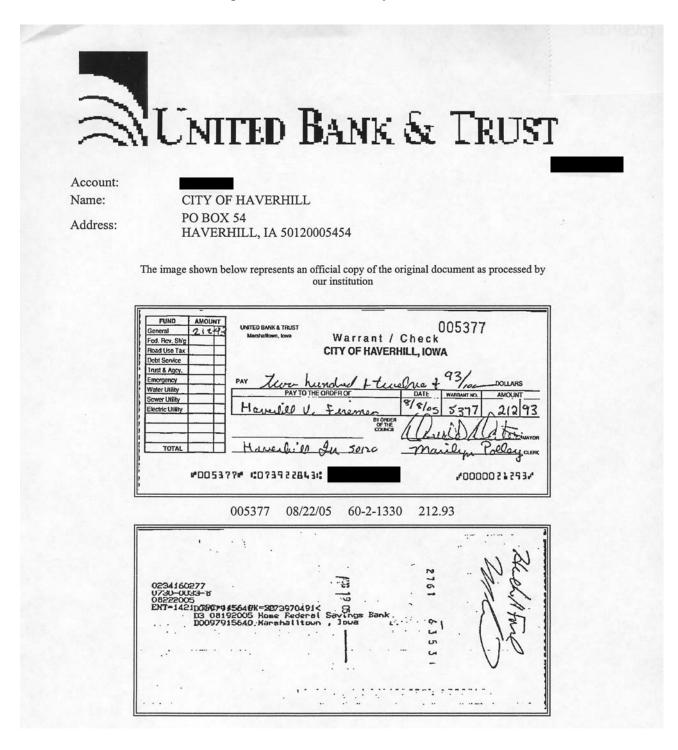

**<u>City and Township Collections</u>** – As illustrated by **Table 4**, we identified collections totaling \$1,997.11 from the City of Haverhill, Timber Creek Township and Jefferson Township which could not be traced to deposit in the Department's bank accounts. The undeposited collections from the City of Haverhill include 2 checks for \$635.00 and \$212.93. There was 1 check from each of the Townships which was not deposited to the Department's accounts. We obtained copies of the cancelled checks for each of the undeposited collections from the City and the Townships. Copies of the checks from the City have been included in **Appendix 3** and copies of the checks from Timber Creek and Jefferson Townships have been included in **Appendices 4** and **5**. The checks were all endorsed by Mr. Wieland.

We obtained Mr. Wieland's personal bank statement for December 2005. A deposit of \$635.00 was applied to Mr. Wieland's checking account on December 19, 2005, which is the same amount as 1 of the undeposited collections from the City of Haverhill. The deposit to Mr. Wieland's account was 7 days after the date of the check from the City. We were unable to review all of Mr. Wieland's personal bank statements for the period of our investigation because we determined it was cost prohibitive. The bank stamps on the back of the remaining 3 checks indicate the checks were presented for payment at Mr. Wieland's personal bank, which is a different bank than the one used by the Department.

|                       |               | Table 4         |
|-----------------------|---------------|-----------------|
| Source                | Date of Check | Check Amount    |
| Jefferson Township    | 08/02/05      | \$ 454.52       |
| City of Haverhill     | 08/08/05      | 212.93          |
| Timber Creek Township | 08/15/05      | 694.66          |
| City of Haverhill     | 12/12/05      | <b>^</b> 635.00 |
| Total                 |               | \$ 1,997.11     |

^ - Traced to deposit in Mr. Wieland's personal bank account

The undeposited collections totaling \$1,997.11 have been included in **Exhibit A**.

**Donations and Fundraisers** – The Department also receives donations and proceeds from fundraisers sponsored by the Department. We were unable to determine if all donations received were deposited because detailed records of donations collected did not exist. However, as previously stated, we identified 3 donations listed in the monthly financial reports which were not deposited to the Department's bank account. The 3 donations are listed in **Table 5**. The undeposited donations of \$450.00 have been included in **Exhibit A**.