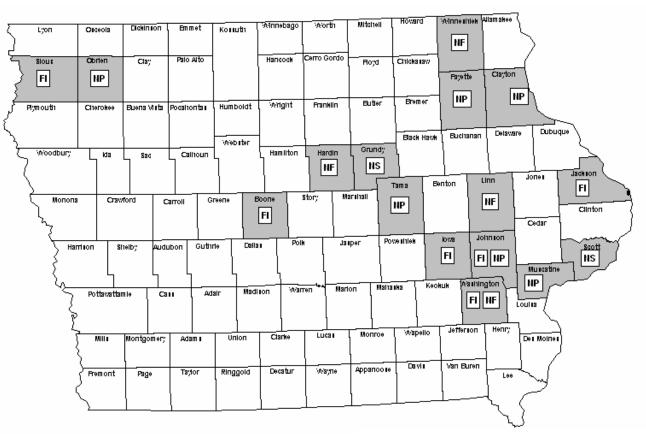

units by total units of service ranking in descending

order using SFY04 as the base line.

Unmet Needs Mapping: Provides a county mapping of the top 12 total units of

service with reported reasons for the unmet need

excluding the service Other.

Pages 5 to 10

Pages 3 to 4

Unmet Needs by Service &

Reason:

Provides an alphabetical listing of services reported as Pages 11 to 12

unmet needs and the total Clients, units and average