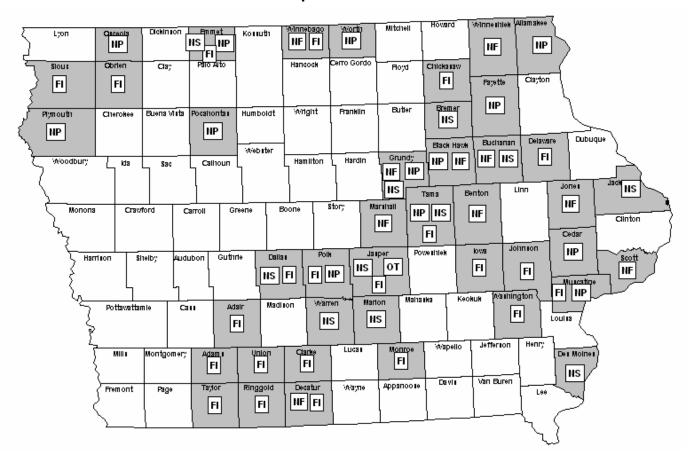

units by total units of service ranking in descending

order using SFY04 as the base line.

Unmet Needs Mapping: Provides a county mapping of the top 12 total units of

service with reported reasons for the unmet need

excluding the service Other.

Pages 5 to 10

Pages 3 to 4

Unmet Needs by Service &

Reason:

Provides an alphabetical listing of services reported as Pages 11 to 12

unmet needs and the total Clients, units and average