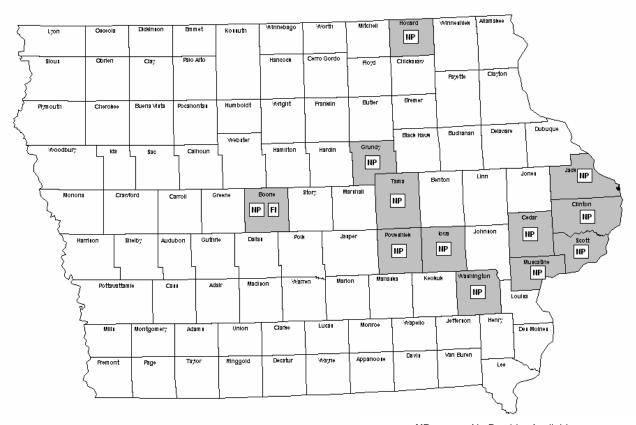

units by total units of service ranking in descending

order using SFY04 as the base line.

Unmet Needs Mapping: Provides a county mapping of the top 12 total units of

service with reported reasons for the unmet need

excluding the service Other.

Pages 5 to 10

Pages 3 to 4

Unmet Needs by Service &

Reason:

Provides an alphabetical listing of services reported as Pages 11 to 12

unmet needs and the total Clients, units and average