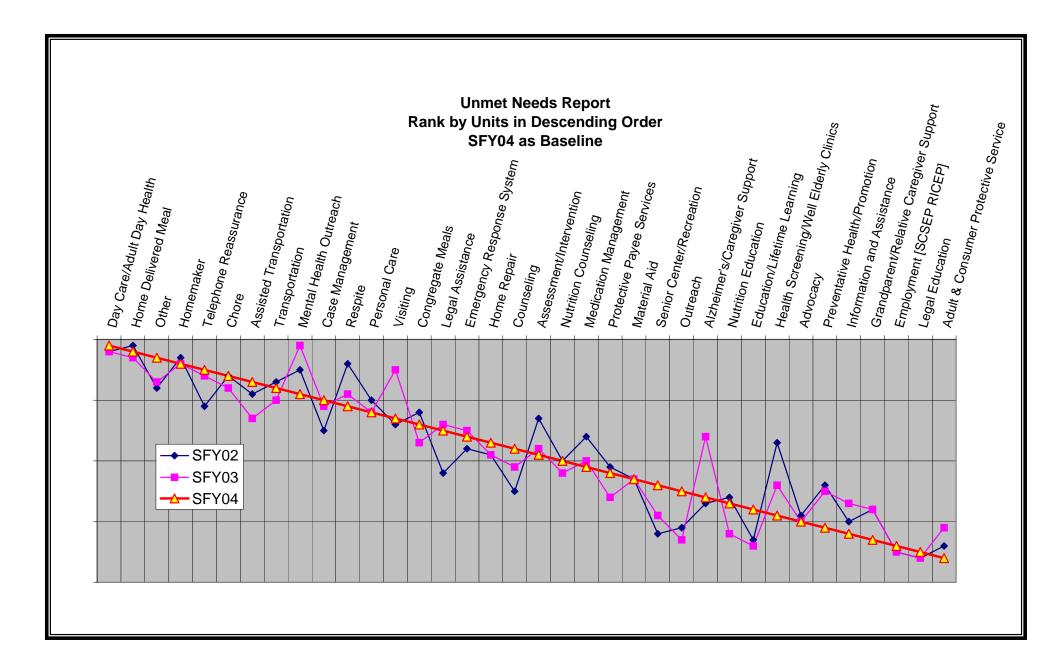

#### **Document Description**

**Unmet Needs:** Provides a listing of reported Unmet Needs sorted by

total units of service in descending order

Page 2

Unmet Needs Graph: Provides graph comparing SFY 02, SFY03 & SFY04

units by total units of service ranking in descending

order using SFY04 as the base line.

Unmet Needs Mapping: Provides a county mapping of the top 12 total units of

service with reported reasons for the unmet need

excluding the service Other.

Pages 5 to 10

Pages 3 to 4

Unmet Needs by Service &

Reason:

Provides an alphabetical listing of services reported as Pages 11 to 12

unmet needs and the total Clients, units and average

units per client services by reported reason.

**Unmet Needs by County:** Provides an alphabetical listing of counties and services Pages 13 to 20

reported as unmet needs and the total Clients, units and

average units per client services by service.

Unmet Needs by County, Service & Reason:

y, Provides an alphabetical listing of counties and services Pages 21 to 38

reported as unmet needs and the total Clients, units and average units per client services by service reason.

# **Unmet Needs Report Total Units of Service**

|                                        |                   | SFY    | SFY    | SFY    |
|----------------------------------------|-------------------|--------|--------|--------|
| Service                                | Unit Measure      | 02     | 03     | 04     |
| Adult & Consumer Protective Service    | 1 hour            | 0      | 1      | 0      |
| Advocacy                               | 1 hour            | 2      | 3      | 3      |
| Alzheimer's/Caregiver Support          | 1 hour            | 21     | 251    | 28     |
| Assessment/Intervention                | 1 hour            | 789    | 197    | 194    |
| Assisted Transportation                | 1 one-way trip    | 2,361  | 1,560  | 3,670  |
| Case Management                        | 1 hour            | 489    | 2,105  | 2,760  |
| Chore                                  | 1 hour            | 2,852  | 3,402  | 3,752  |
| Congregate Meals                       | 1 meal            | 1,184  | 209    | 933    |
| Counseling                             | 1 hour            | 28     | 124    | 215    |
| Day Care/Adult Day Health              | 1 hour            | 16,172 | 10,076 | 10,803 |
| Education/Lifetime Learning            | 1 hour            | 0      | 0      | 21     |
| Emergency Response System              | 1 client/month    | 305    | 264    | 382    |
| Employment [SCSEP RICEP]               | 1 placement       | 0      | 0      | 0      |
| Grandparent/Relative Caregiver Support | 1 client          | 4      | 13     | 1      |
| Health Screening/Well Elderly Clinics  | 1 hour            | 307    | 48     | 9      |
| Home Delivered Meal                    | 1 meal            | 16,892 | 9,969  | 8,937  |
| Home Repair                            | 1 hour            | 265    | 195    | 372    |
| Homemaker                              | 1 hour            | 11,506 | 8,513  | 7,721  |
| Information and Assistance             | 1 contact         | 1      | 30     | 1      |
| Legal Assistance                       | 1 hour            | 138    | 404    | 622    |
| Legal Education                        | 1 contact         | 0      | 0      | 0      |
| Material Aid                           | 1 client          | 88     | 57     | 68     |
| Medication Management                  | 1 client          | 349    | 169    | 162    |
| Mental Health Outreach                 | 1/4 hour          | 4,970  | 10,531 | 2,817  |
| Nutrition Counseling                   | 1 hour            | 186    | 106    | 174    |
| Nutrition Education                    | 1 session         | 27     | 0      | 22     |
| Other                                  |                   | 2,554  | 3,563  | 8,049  |
| Outreach                               | 1 contact         | 1      | 0      | 39     |
| Personal Care                          | 1 hour            | 2,319  | 1,768  | 1,870  |
| Preventative Health/Promotion          | 1 contact         | 42     | 41     | 3      |
| Protective Payee Services              | 1 contact         | 161    | 39     | 74     |
| Respite                                | 1 hour            | 6,839  | 3,110  | 2,435  |
| Senior Center/Recreation               | 1 hour            | 0      | 5      | 65     |
| Telephone Reassurance                  | 1 call            | 1,316  | 4,455  | 4,001  |
| Transportation                         | 1 one-way trip(s) | 2,629  | 2,430  | 3,079  |
| Visiting                               | 1 Visit           | 789    | 5,429  | 1,786  |