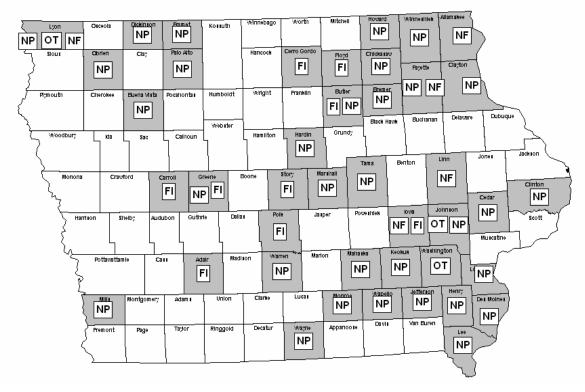

units by total units of service ranking in descending

order using SFY04 as the base line.

Unmet Needs Mapping: Provides a county mapping of the top 12 total units of

service with reported reasons for the unmet need

excluding the service Other.

Pages 5 to 10

Pages 3 to 4

Unmet Needs by Service &

Reason:

Provides an alphabetical listing of services reported as Pages 11 to 12

unmet needs and the total Clients, units and average