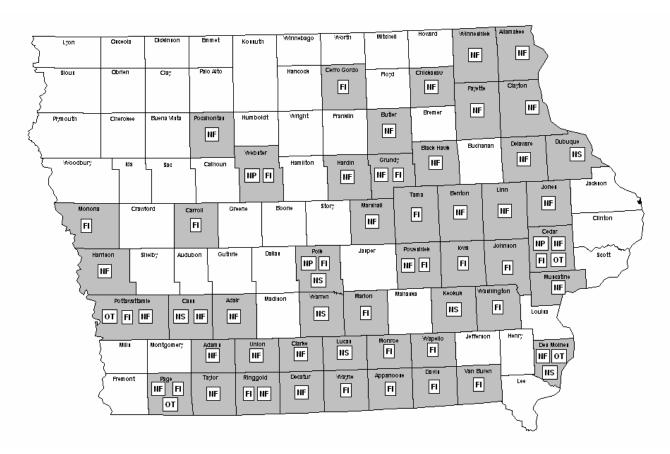

units by total units of service ranking in descending

order using SFY04 as the base line.

Unmet Needs Mapping: Provides a county mapping of the top 12 total units of

service with reported reasons for the unmet need

excluding the service Other.

Pages 5 to 10

Pages 3 to 4

Unmet Needs by Service &

Reason:

Provides an alphabetical listing of services reported as Pages 11 to 12

unmet needs and the total Clients, units and average