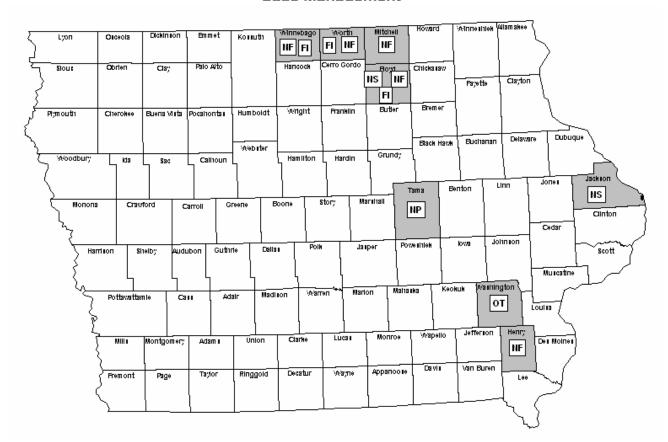

units by total units of service ranking in descending

order using SFY04 as the base line.

Unmet Needs Mapping: Provides a county mapping of the top 12 total units of

service with reported reasons for the unmet need

excluding the service Other.

Pages 5 to 10

Pages 3 to 4

Unmet Needs by Service &

Reason:

Provides an alphabetical listing of services reported as Pages 11 to 12

unmet needs and the total Clients, units and average