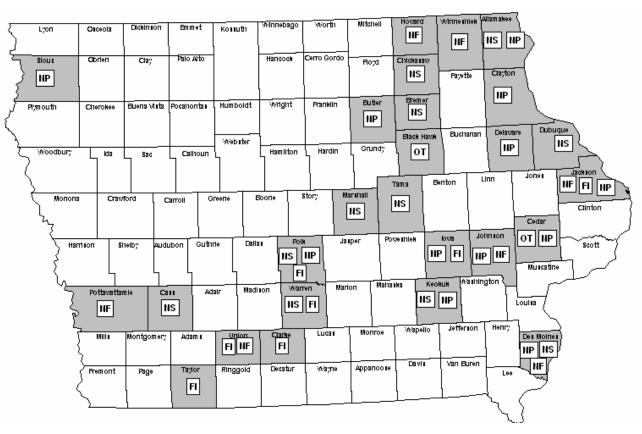

units by total units of service ranking in descending

order using SFY04 as the base line.

Unmet Needs Mapping: Provides a county mapping of the top 12 total units of

service with reported reasons for the unmet need

excluding the service Other.

Pages 5 to 10

Pages 3 to 4

Unmet Needs by Service &

Reason:

Provides an alphabetical listing of services reported as Pages 11 to 12

unmet needs and the total Clients, units and average