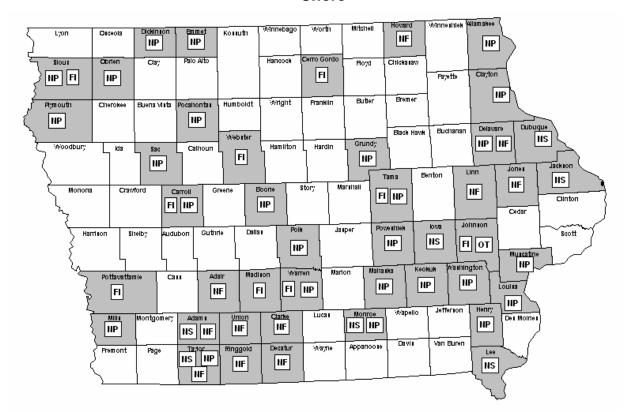

units by total units of service ranking in descending

order using SFY04 as the base line.

Unmet Needs Mapping: Provides a county mapping of the top 12 total units of

service with reported reasons for the unmet need

excluding the service Other.

Pages 5 to 10

Pages 3 to 4

Unmet Needs by Service &

Reason:

Provides an alphabetical listing of services reported as Pages 11 to 12

unmet needs and the total Clients, units and average