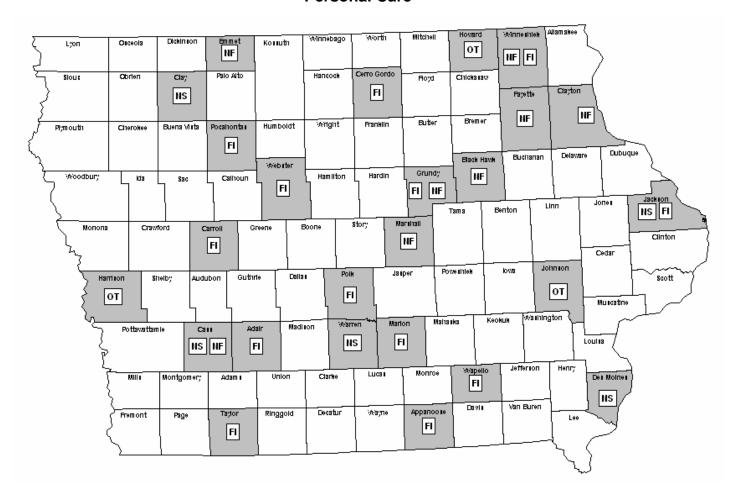

units by total units of service ranking in descending

order using SFY04 as the base line.

Unmet Needs Mapping: Provides a county mapping of the top 12 total units of

service with reported reasons for the unmet need

excluding the service Other.

Pages 5 to 10

Pages 3 to 4

Unmet Needs by Service &

Reason:

Provides an alphabetical listing of services reported as Pages 11 to 12

unmet needs and the total Clients, units and average