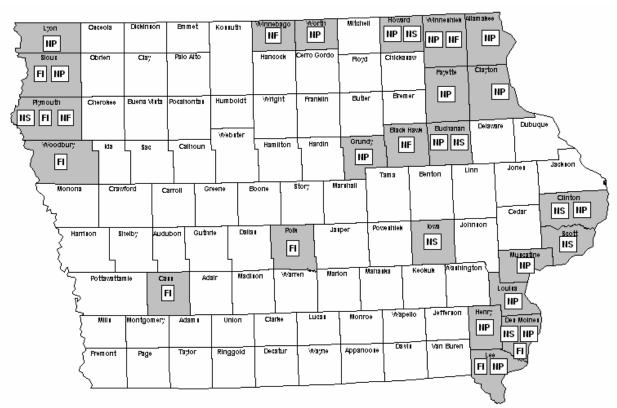

units by total units of service ranking in descending

order using SFY04 as the base line.

Unmet Needs Mapping: Provides a county mapping of the top 12 total units of

service with reported reasons for the unmet need

excluding the service Other.

Pages 5 to 10

Pages 3 to 4

Unmet Needs by Service &

Reason:

Provides an alphabetical listing of services reported as Pages 11 to 12

unmet needs and the total Clients, units and average