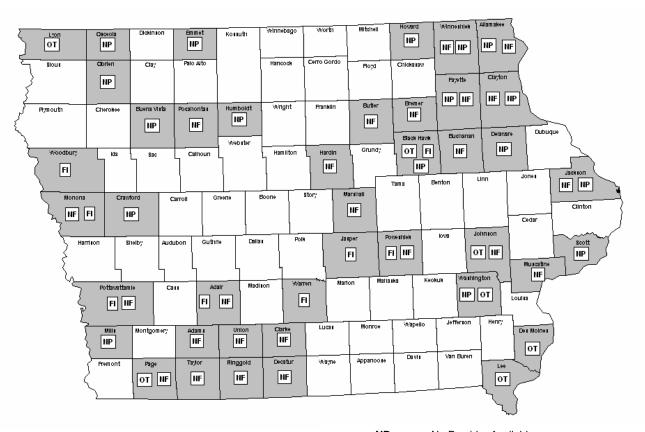

units by total units of service ranking in descending

order using SFY04 as the base line.

Unmet Needs Mapping: Provides a county mapping of the top 12 total units of

service with reported reasons for the unmet need

excluding the service Other.

Pages 5 to 10

Pages 3 to 4

Unmet Needs by Service &

Reason:

Provides an alphabetical listing of services reported as Pages 11 to 12

unmet needs and the total Clients, units and average