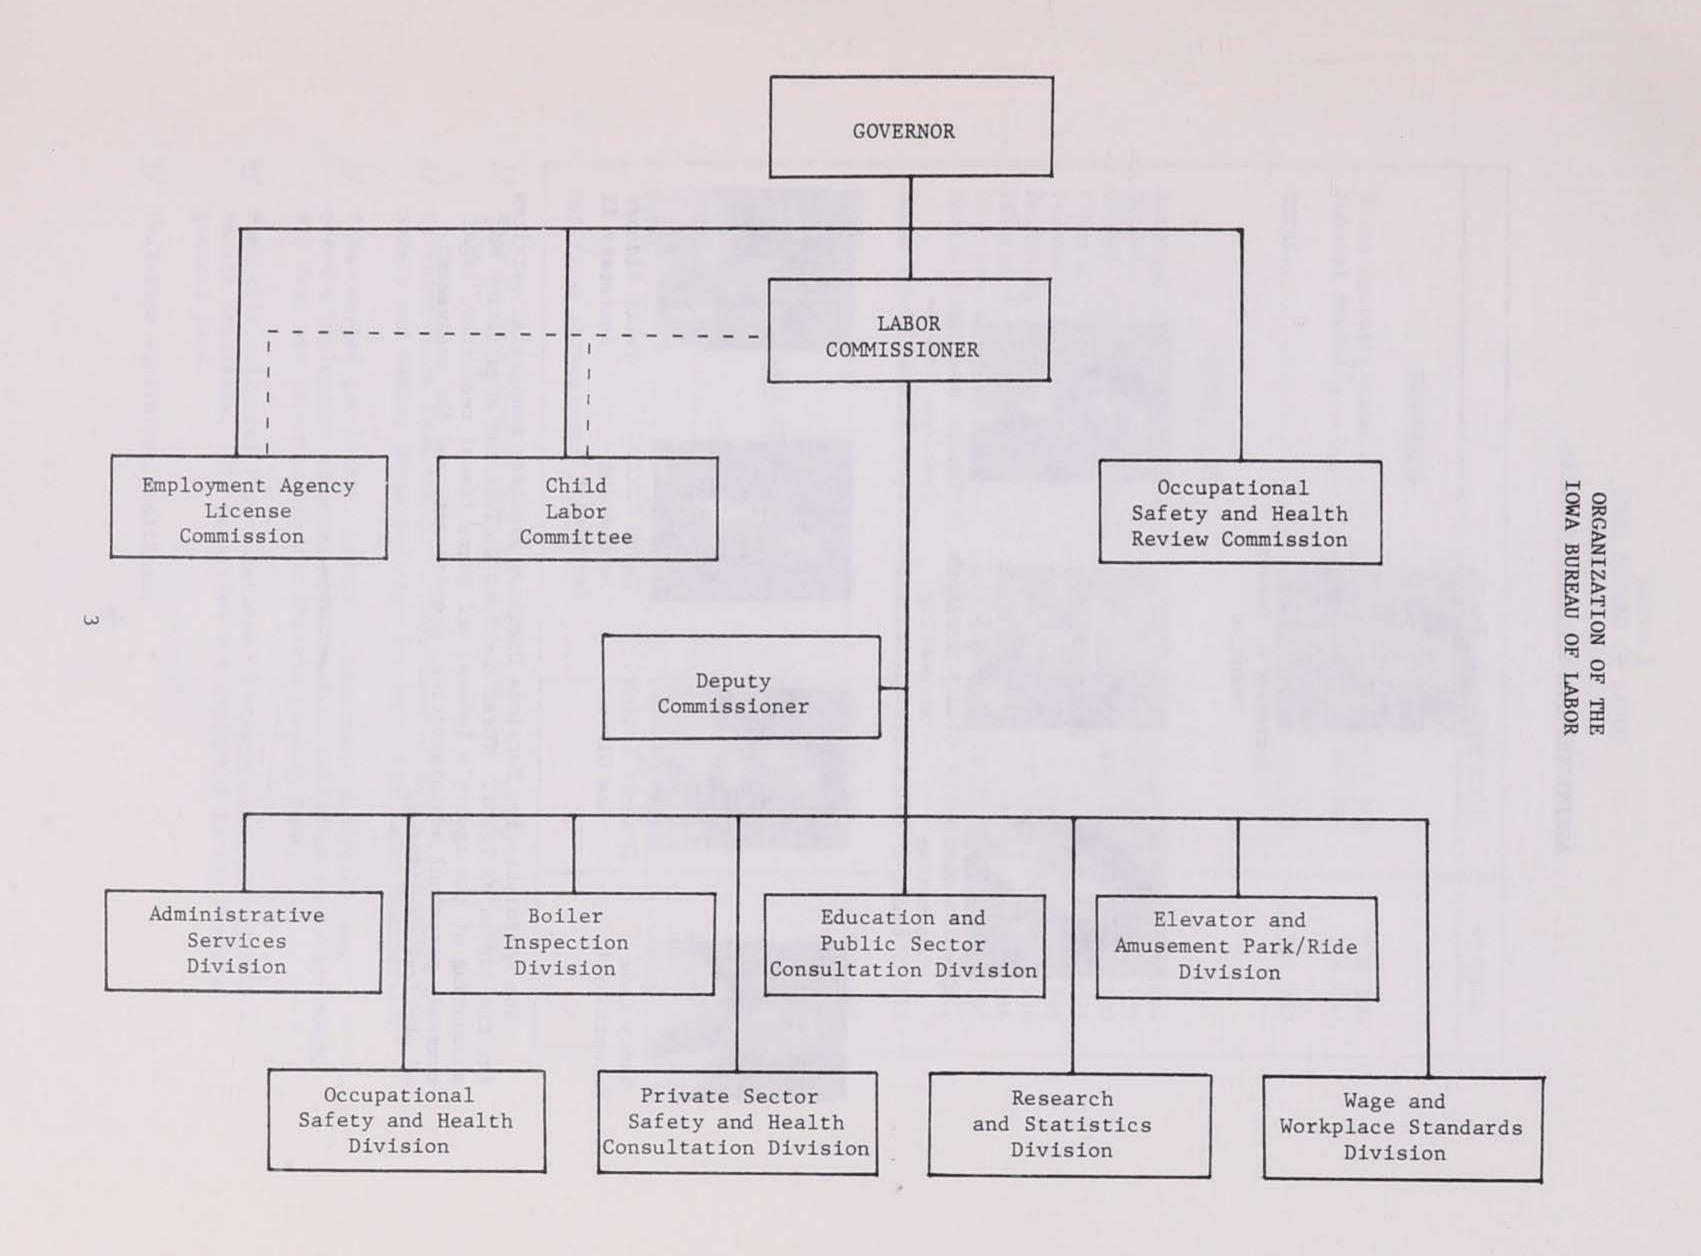

#### LABOR COMMISSIONER

Allen J. Meier Labor Commissioner

Marjorie Connors Confidential Secretary

Walter H. Johnson Deputy Labor Commissioner

Richard Graeser Health Advisor

The office of Labor Commissioner was created by the 20th Iowa General Assembly in 1884. The Bureau of Labor, under the control of the Commissioner, is responsible for the enforcement of laws relating to occupational safety and health, child labor, passenger and freight elevators, installation and inspection of fired and unfired pressure vessels, private employment agencies, reporting of work injuries and illnesses, the inspection and regulation of amusement rides, wage collection/payment, and railroad sanitation laws. Under the provisions of law, the Labor Commissioner is a member of the Employment Agency License Commission and chairman of the Committee on Child Labor.