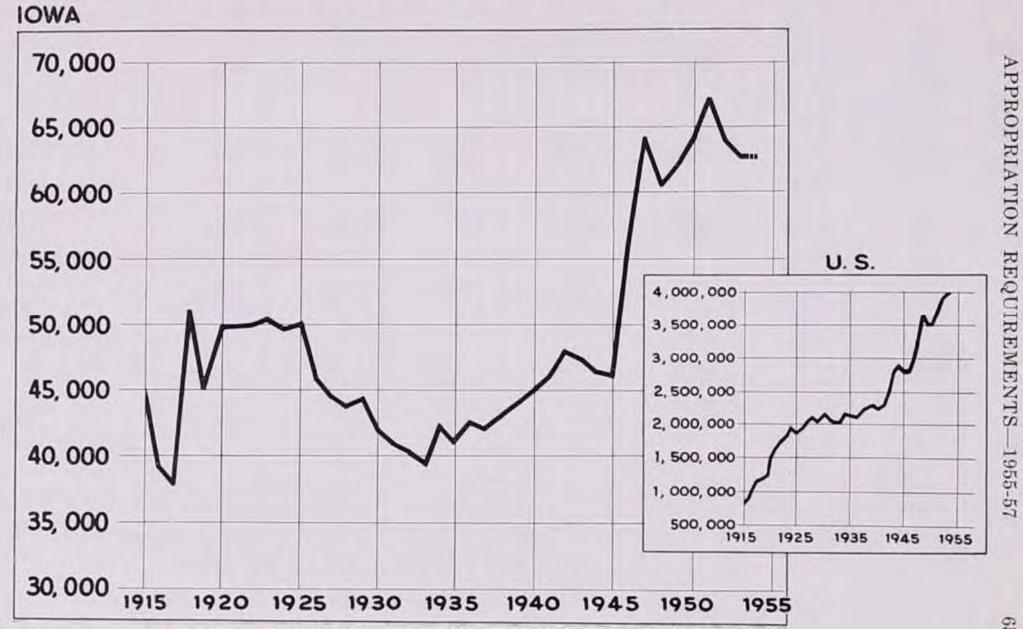

8

(See enrollment charts at the end of Section I of this book) The increase alone for each institution is as large as the entire enrollment of many colleges. The combined increase equals 2,450 students and is more than the Teachers College had in 1952. Obviously when so many more students enter college, more teachers and more supplies and materials must be provided. Teachers particularly must be sought before the students actually arrive.

While this increase is a sizeable one it is just a forerunner of the impending tidal wave of students to come (see the chart showing the

births at the end of Section I of this book). If the same percentage of students who graduate from high school continue to come to college as have in the past, that alone would mean an increase in college enrollments because of the increased births. In addition the percentage of high school students who come to college is increasing.

All indications point to a steady and ever larger increase in enrollments. The increases will not reach their maximum in the next biennium, 1955-57, but the coming increases must be considered if orderly plans are to be made to care for the students. This increase comes when the colleges and universities are being pressed to produce more teachers, engineers, doctors, dentists, veterinarians, nurses, business executives, agriculturists, home economists, lawyers, scientists and re search specialists. Education in many of these professions is offered only in the state supported institutions, particularly on the graduate level.