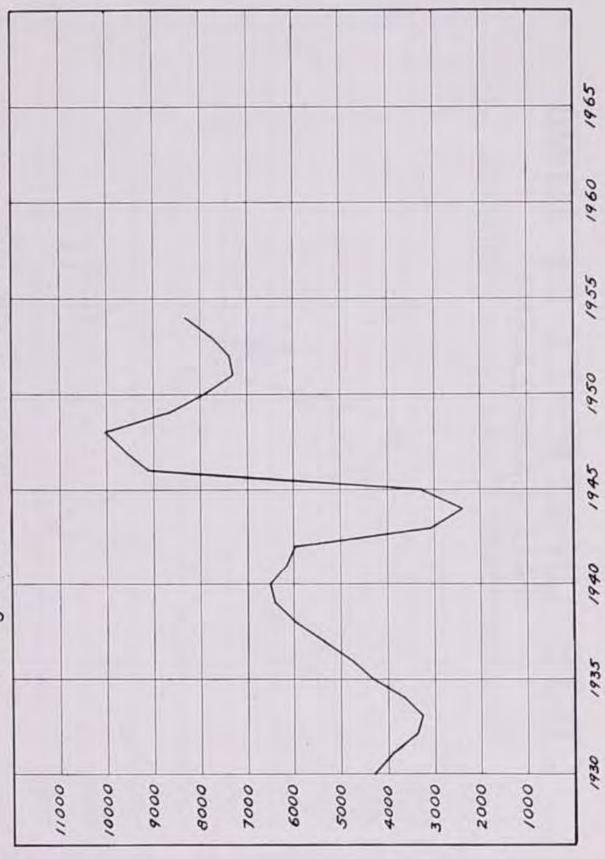

While this increase is a sizeable one it is just a forerunner of the impending tidal wave of students to come (see the chart showing the

births at the end of Section I of this book). If the same percentage of students who graduate from high school continue to come to college as have in the past, that alone would mean an increase in college enrollments because of the increased births. In addition the percentage of high school students who come to college is increasing.