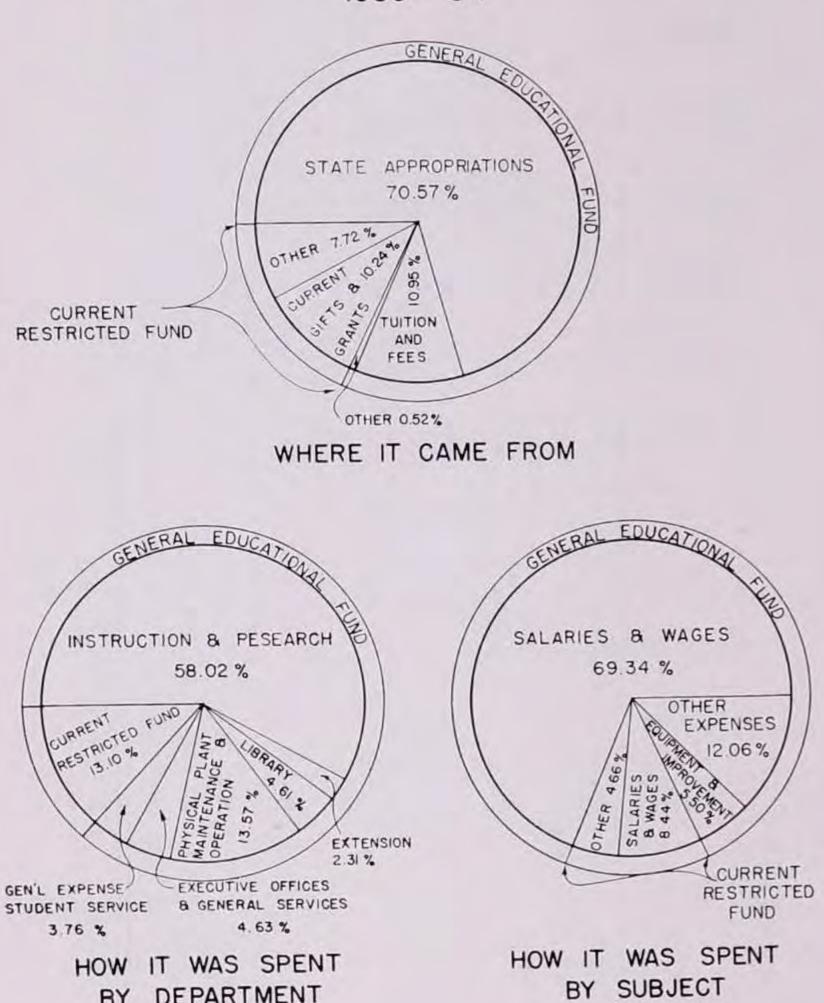

--------------------|----------------------|----------------------------|---------------------------------------|-----|-----|--------------------------------|--------------------------------------------|------------------------------------------------|-----------------------------------------------|
| Totals                                                                                                                           | 369                  | 274                        | 643                                   | 468 | 371 | 839                            | 695                                        | 504                                            | 1,199                                         |

\* Enrollment Compiled on Annual Basis

# THE EDUCATIONAL OPERATING DOLLAR 1953 - 54



## BY DEPARTMENT

BY

### STATE UNIVERSITY-1952-54 FINANCIAL REPORT

253

## FINANCIAL REPORT OF THE STATE UNIVERSITY OF IOWA

For the Year Ended June 30, 1954 REPORT OF THE SECRETARY AND THE TREASURER Receipts and Disbursements of all Funds From July 1, 1953 to June 30, 1954

### FINANCIAL SUMMARY

The accounts of the University are handled by fund groups. Each of these fund groups is kept separate and distinct, is independent and selfbalancing and carefully controlled so that each is rigorously segregated with respect to the specific purposes to which each applies. The following is a brief explanation and summary of the operation of each of these fund groups. The detailed analysis of assets, commitments, reserves, balances, income and expenditures are contained in the Exhibits and Sche