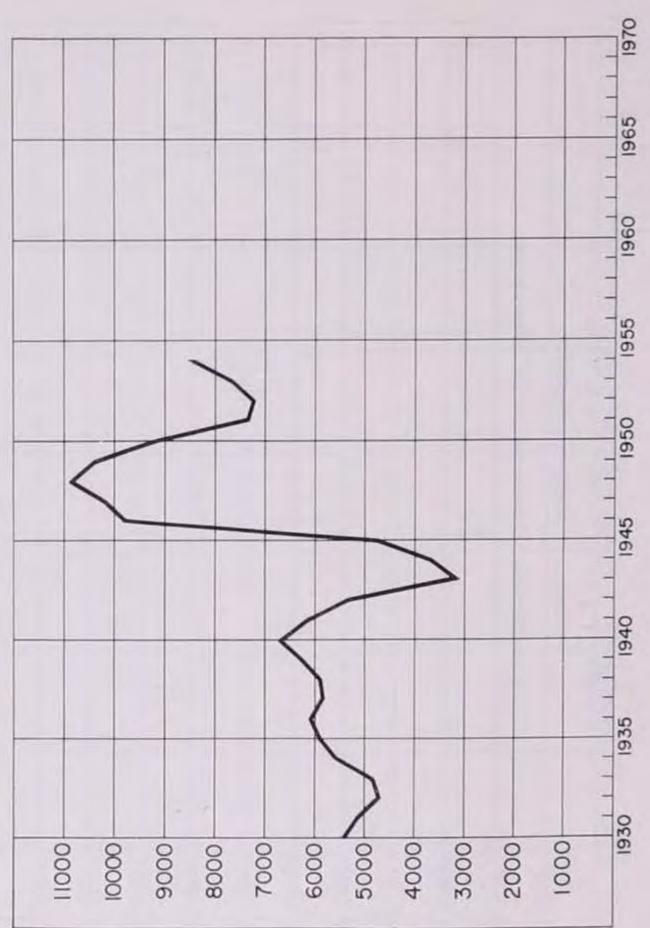

8

(See enrollment charts at the end of Section I of this book) The increase alone for each institution is as large as the entire enrollment of many colleges. The combined increase equals 2,450 students and is more than the Teachers College had in 1952. Obviously when so many more students enter college, more teachers and more supplies and materials must be provided. Teachers particularly must be sought before the students actually arrive.

While this increase is a sizeable one it is just a forerunner of the impending tidal wave of students to come (see the chart showing the

births at the end of Section I of this book). If the same percentage of students who graduate from high school continue to come to college as have in the past, that alone would mean an increase in college enrollments because of the increased births. In addition the percentage of high school students who come to college is increasing.