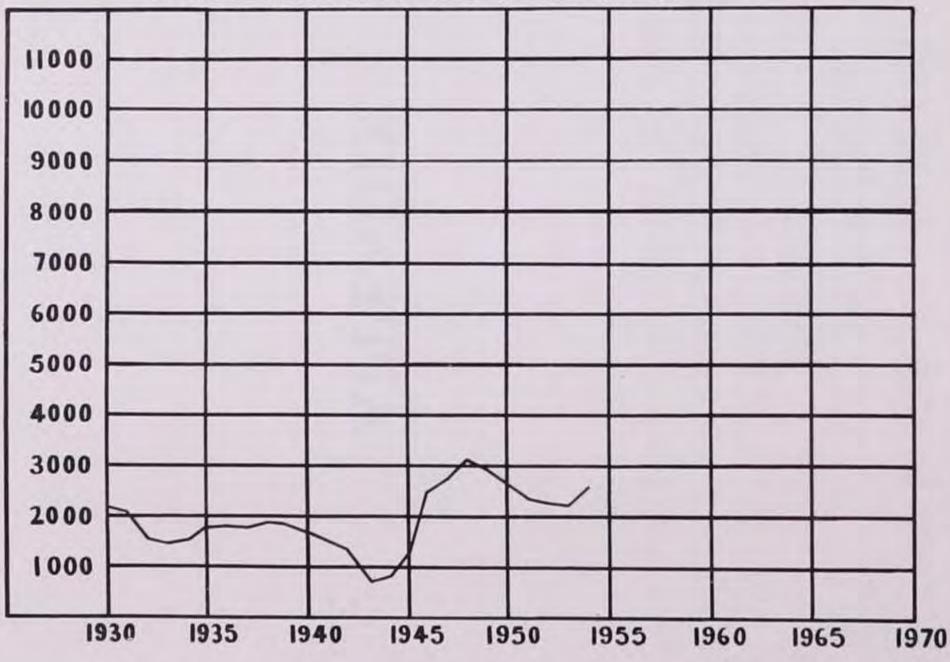

II. The second big problem that faced the Board was that of increasing enrollments. In the fall of 1952 the University had 7213 college grade students in residence; in the fall of 1954 there were 8414. At Iowa State College there were 7484 in the fall of 1952 and 8308 in the fall of 1954. The Teachers College went from 2239 in 1952 to 2666 in 1954. Here is a tabulation of these figures:

#### FALL ENROLLMENT OF COLLEGE GRADE STUDENTS IN RESIDENCE

| School                      | Fall 1952 | Fall 1954 | Increase | % of<br>Increase |
|-----------------------------|-----------|-----------|----------|------------------|
| State University of Iowa    | 7213      | 8414      | 1201     | 16.65            |
| Iowa State College          | . 7484    | 8308      | 824      | 11.01            |
| Iowa State Teachers College | 2239      | 2666      | 427      | 19.07            |

8

(See enrollment charts at the end of Section I of this book) The increase alone for each institution is as large as the entire enrollment of many colleges. The combined increase equals 2,450 students and is more than the Teachers College had in 1952. Obviously when so many more students enter college, more teachers and more supplies and materials must be provided. Teachers particularly must be sought before the students actually arrive.