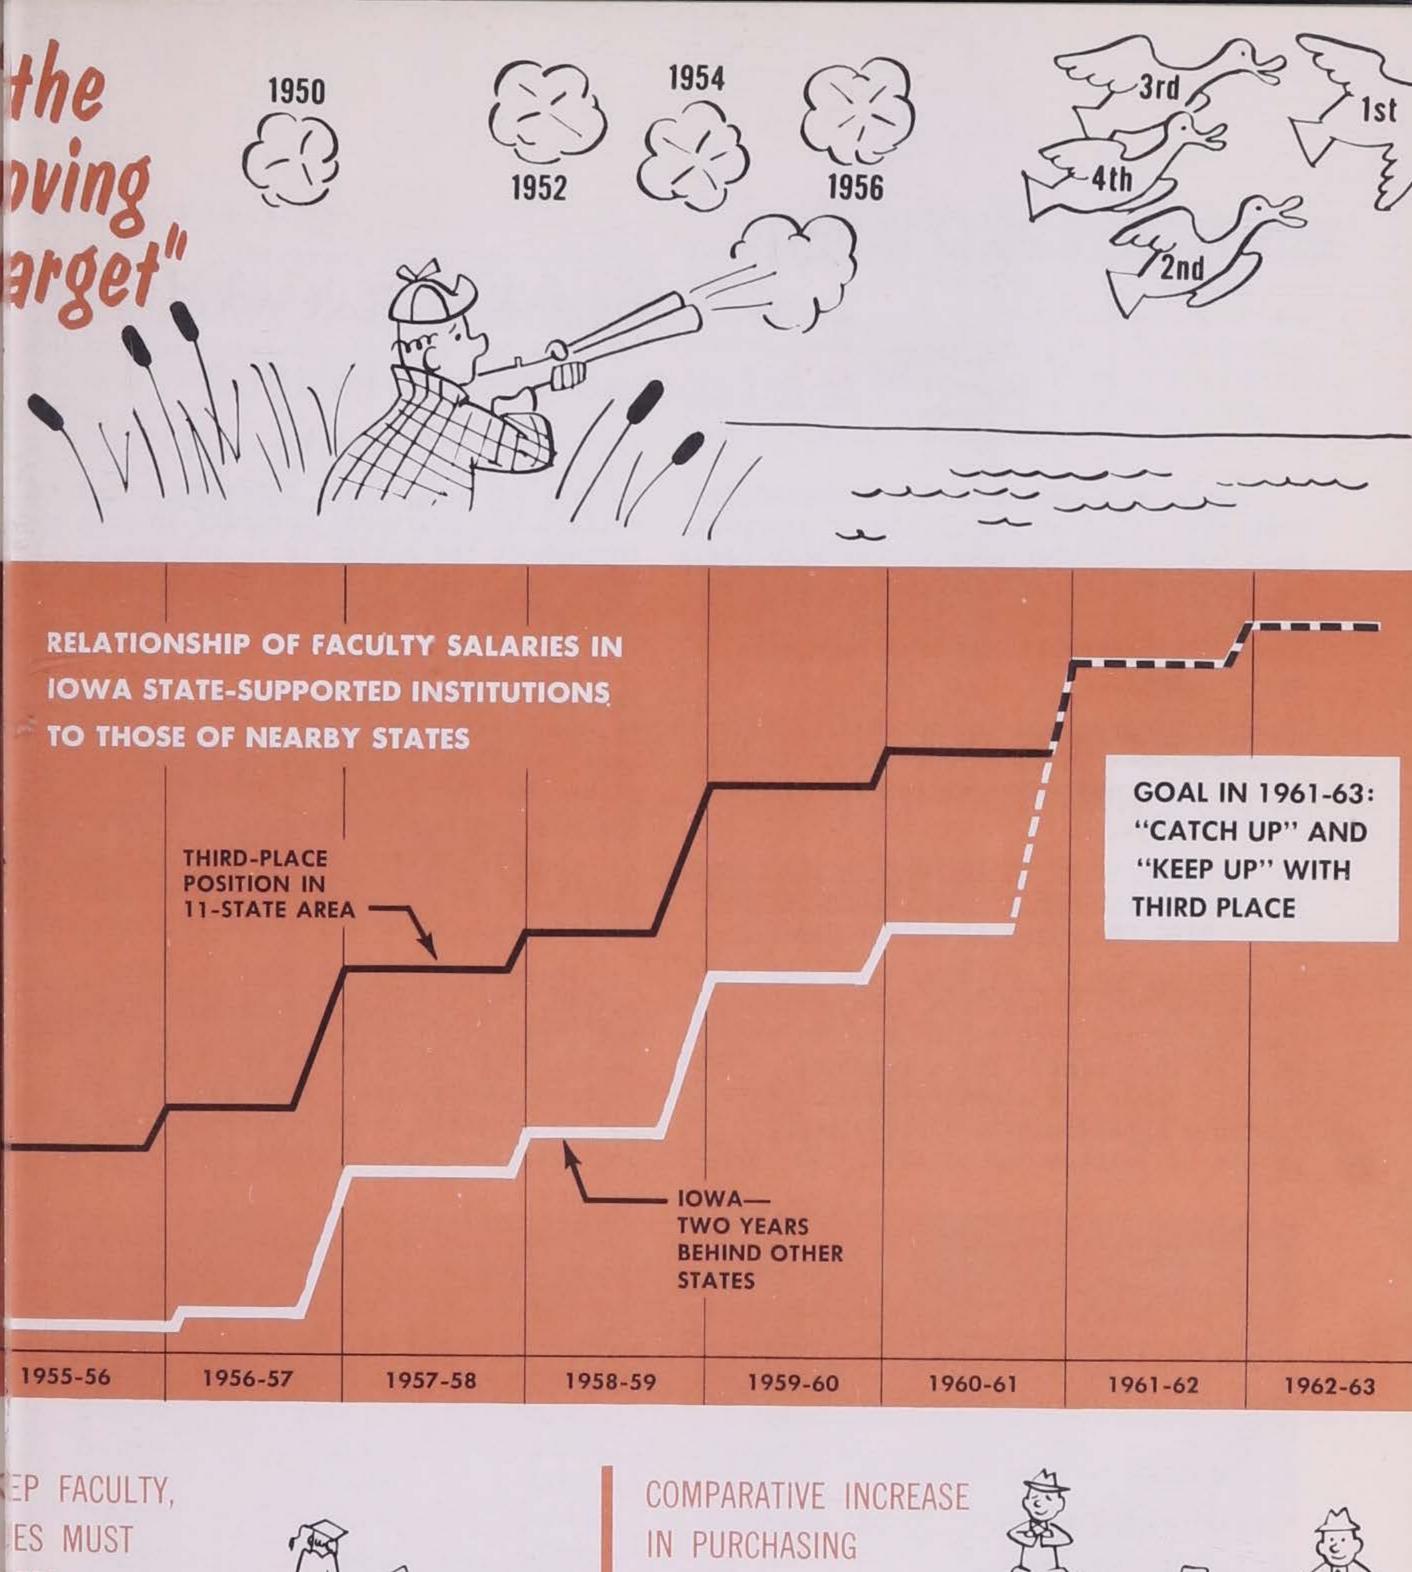

# STAFF SALARIES

...the goal is to "catch up" and "keep up"

During the past two sessions of the Iowa General Assembly, some progress has been made in the <u>improvement of faculty salaries</u>. Nevertheless, <u>securing</u> and holding competent staffs continues to be the most acute problem within Iowa's three state-supported institutions of higher learning.

In recent years the goal has been to reach a third-place position among comparable institutions in the 11-state midwest area. These states are:

North Dakota, South Dakota, Nebraska, Kansas, Missouri, Illinois, Indiana, Michigan, Wisconsin, Minnesota and Iowa. But we have been aiming at a constantly moving target. As a result, Iowa salaries still fall short of the third-place goal—though not as much as they did before the last session of the legislature.

The budget for the 1961-63 biennium is designed to "catch up" with the third-place position at the beginning of the next biennium and to "keep up" that position through the next two years by slightly higher appropriations for the second year of the biennium. This goal can be achieved by the 59th General Assembly.