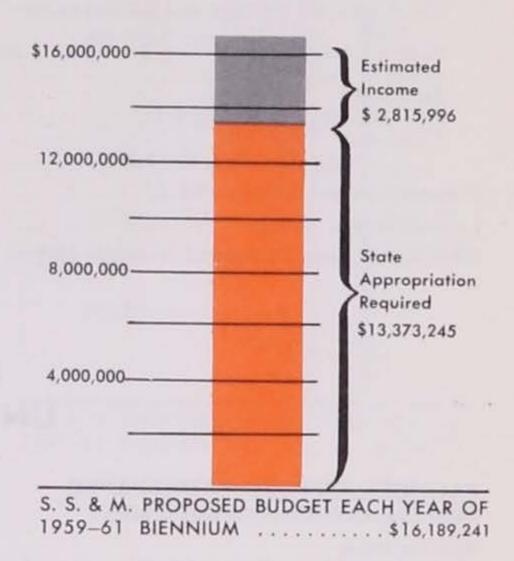

| Salaries for Teaching, Research, Professional, |                                         |          |
|------------------------------------------------|-----------------------------------------|----------|
| and Administrative Staff\$                     | 2,001,897                               |          |
| Salaries and Wages for Non-Academic Staff      | 207,500                                 |          |
| General Expense                                | 165,731                                 |          |
| Equipment and Book Expense                     | 317,951                                 |          |
| Enrollment Increase                            | 489,050                                 |          |
| For the Continuance and Expansion of the       | 2200 820000                             |          |
| Program for Mentally Retarded Children         | 40,000                                  |          |
| For a New Program in Mortuary Science          | 26,000                                  |          |
| For Needed Improvements in Existing            | 20,000                                  |          |
| Programs                                       | 374,000                                 |          |
| Contingent Fund                                | 200,000                                 |          |
| Total Additions Needed                         |                                         | 3,822,1  |
|                                                | 100000000000000000000000000000000000000 |          |
| Proposed Annual Budget 1959-61                 | \$                                      | 16,189,2 |
| Less Estimated Income:                         |                                         |          |
| Ct. 1 . 1 T                                    |                                         |          |

| Proposed Annual Budget — . 1959-61              | 16,189,241 |
|-------------------------------------------------|------------|
| Less Estimated Income:                          |            |
| Student Fees                                    |            |
| Overhead and V. A. Allowances 150,000           |            |
| Other Income 50,000                             |            |
| Total Estimated Income                          | 2,815,996  |
| State Appropriation Required Annually 1959-61\$ | 13,373,245 |