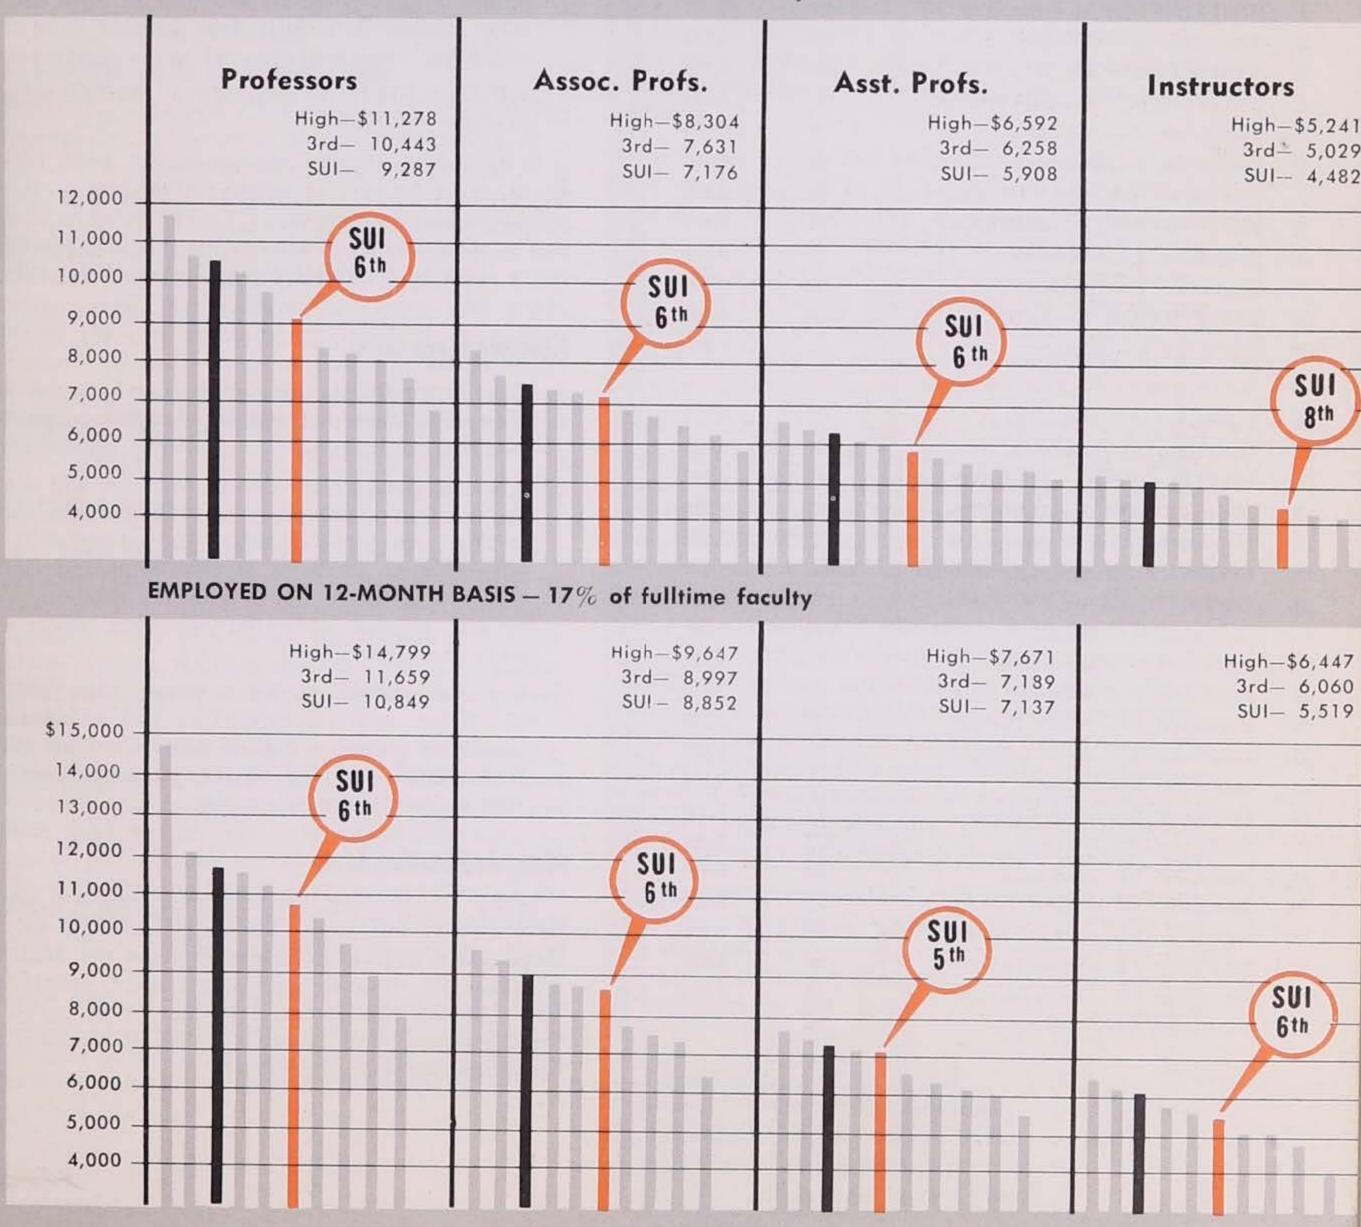

## STATE UNIVERSITY OF IOWA

# How We Compare With Nearby States

Not including Medicine, Dentistry and Law

Includes average 1957—58 salaries at comparable Universities in 11-state area: University of Illinois; State University of Iowa; Kansas University; University of Michigan; University of Minnesota; University of Missouri; University of Nebraska; University of North Dakota; Indiana University; University of South Dakota; University of Wisconsin.

The State University of Iowa ranks at the bottom of all Big Ten schools in faculty salaries. In addition to this unfavorable competitive position in the Big Ten, the University must compete for key personnel with many other major private institutions such as Yale, Harvard, Princeton, and with many other state institutions such as the University of California.

## EMPLOYED ON 9-MONTH BASIS - 83% of fulltime faculty