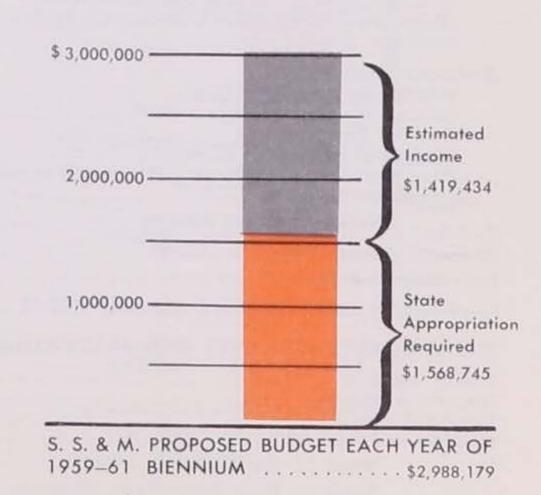

#### SALARIES, SUPPORT, MAINTENANCE AND EQUIPMENT

| Starting Base:  1/2 of Legislative Biennial Ceiling adjusted  (Recommended by Sub-Committee on Appropriations 57th G. A.) | 283,322 |
|---------------------------------------------------------------------------------------------------------------------------|---------|
| Additions Needed:                                                                                                         |         |
| Salaries for Professional and Administrative                                                                              |         |
| Staff\$ 26,749                                                                                                            |         |
| Salaries and Wages for Non-Professional Staff 10,758                                                                      |         |
| General Expense 7,138                                                                                                     |         |
| Equipment                                                                                                                 |         |
| New and Expanded Programs 29,500                                                                                          |         |
| Contingent Fund                                                                                                           |         |
| Total Additions Needed                                                                                                    | 104,095 |
| Proposed Annual Budget 1959-61\$                                                                                          | 387,417 |
| Less Estimated Income:                                                                                                    | 41,038  |
| State Appropriation Required Annually 1959-61                                                                             | 346,379 |