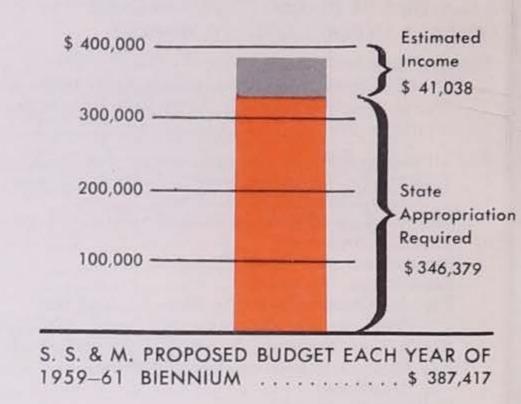

#### SALARIES, SUPPORT, MAINTENANCE AND EQUIPMENT

| Starting Base:  1/2 of Legislative Biennial Ceiling adjusted  (Recommended by Sub-Committee on Appropriations 57th G. A.) | 283,322 |
|---------------------------------------------------------------------------------------------------------------------------|---------|
| Additions Needed:                                                                                                         |         |
| Salaries for Professional and Administrative                                                                              |         |
| Staff\$ 26,749                                                                                                            |         |
| Salaries and Wages for Non-Professional Staff 10,758                                                                      |         |
| General Expense 7,138                                                                                                     |         |
| Equipment                                                                                                                 |         |
| New and Expanded Programs 29,500                                                                                          |         |
| Contingent Fund                                                                                                           |         |
| Total Additions Needed                                                                                                    | 104,095 |
| Proposed Annual Budget 1959-61\$                                                                                          | 387,417 |
| Less Estimated Income:                                                                                                    | 41,038  |
| State Appropriation Required Annually 1959-61                                                                             | 346,379 |