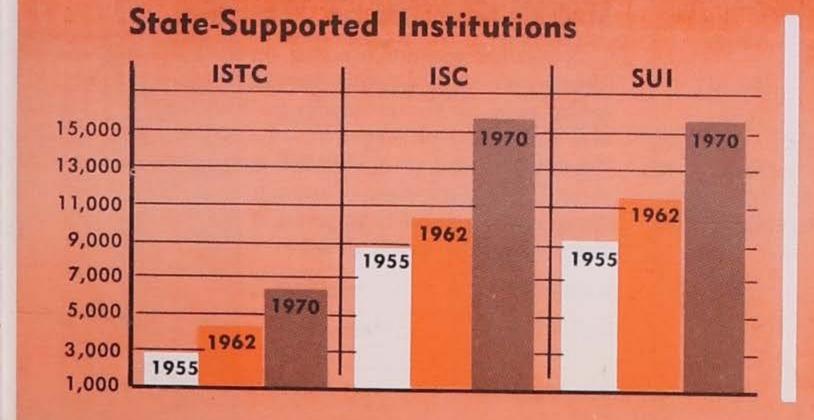

This is how registrars of the state-supported institutions of higher learning estimate the increase:

| 1955 | ***********************                      | 42,614* |
|------|----------------------------------------------|---------|
| 1958 | V 10 - 4 2 2 2 2 2 2 2 2 2 2 2 2 2 2 2 2 2 2 | 49,648* |
| 1965 |                                              | 57,400  |
| 1970 |                                              | 73,100  |

## THE QUESTION FACING THE STATE INSTITUTIONS

Each year, about half of the students attending colleges and universities in Iowa are found in the three state-supported institutions of higher learning. The other half attends private 4-year institutions or public and private junior colleges.