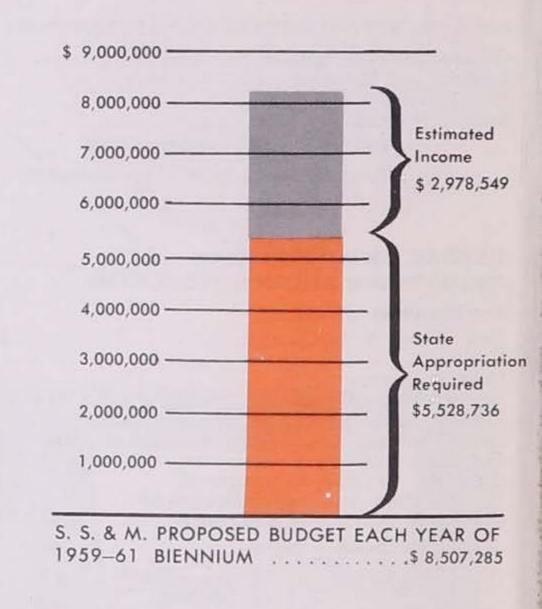

#### SALARIES, SUPPORT, MAINTENANCE, MISCELLANEOUS AND EQUIPMENT

| Starting Base:  1/2 of Legislative Biennial Ceiling adjusted (Recommended by Sub-Committee on Appropriations 57th G. A.)                                                                                 | \$                                                                       | 7,094,780          |
|----------------------------------------------------------------------------------------------------------------------------------------------------------------------------------------------------------|--------------------------------------------------------------------------|--------------------|
| Additions Needed: Salaries for Administrative and Professional Staff Salaries and Wages for Non-Professional Staff General Expense Equipment Strengthening Present Programs New Programs Contingent Fund | 312,179<br>287,916<br>334,076<br>35,000<br>218,334<br>100,000<br>125,000 |                    |
| Total Additions Needed                                                                                                                                                                                   |                                                                          | 1,412,505          |
| Proposed Annual Budget — 1959-61                                                                                                                                                                         | \$                                                                       | 8,507,285          |
| Less Estimated Income: Non-Indigent Patients                                                                                                                                                             |                                                                          | 2,978,549          |
| State Appropriation Required Annually 1959-61                                                                                                                                                            |                                                                          | 5,528,736          |
| REPAIRS, REPLACEMENTS AND ALTERATIONS  General recurring operational repairs \$ Redevelopment of Department of Obstetrics Renovation of seven-story elevator                                             | 5-7-1-1-1-1-1-1-1-1-1-1-1-1-1-1-1-1-1-1-                                 | 552,000<br>276,000 |
|                                                                                                                                                                                                          |                                                                          |                    |
| CAPITAL IMPROVEMENTS<br>For Biennium 1959-61                                                                                                                                                             |                                                                          |                    |
| Minimal Care Unit\$ Student Infirmary                                                                                                                                                                    | 1,425,000<br>90,000                                                      |                    |