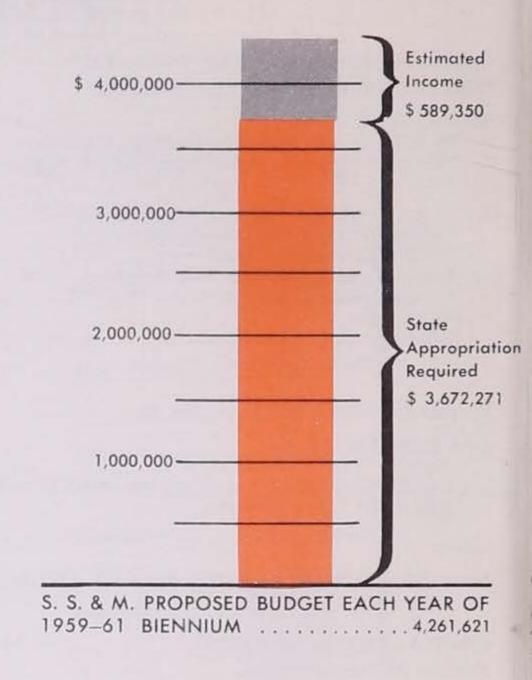

#### SALARIES, SUPPORT, MAINTENANCE, MISCELLANEOUS AND EQUIPMENT

| Starting Base:  1/2 of Legislative Biennial Ceiling adjusted (Recommended by Sub-Committee on Appropriations 57th G. A.)                                                                                 | \$                                                                       | 7,094,780          |
|----------------------------------------------------------------------------------------------------------------------------------------------------------------------------------------------------------|--------------------------------------------------------------------------|--------------------|
| Additions Needed: Salaries for Administrative and Professional Staff Salaries and Wages for Non-Professional Staff General Expense Equipment Strengthening Present Programs New Programs Contingent Fund | 312,179<br>287,916<br>334,076<br>35,000<br>218,334<br>100,000<br>125,000 |                    |
| Total Additions Needed                                                                                                                                                                                   |                                                                          | 1,412,505          |
| Proposed Annual Budget — 1959-61                                                                                                                                                                         | \$                                                                       | 8,507,285          |
| Less Estimated Income: Non-Indigent Patients                                                                                                                                                             |                                                                          | 2,978,549          |
| State Appropriation Required Annually 1959-61                                                                                                                                                            |                                                                          | 5,528,736          |
| REPAIRS, REPLACEMENTS AND ALTERATIONS  General recurring operational repairs \$ Redevelopment of Department of Obstetrics Renovation of seven-story elevator                                             | 5-7-1-1-1-1-1-1-1-1-1-1-1-1-1-1-1-1-1-1-                                 | 552,000<br>276,000 |
|                                                                                                                                                                                                          |                                                                          |                    |
| CAPITAL IMPROVEMENTS<br>For Biennium 1959-61                                                                                                                                                             |                                                                          |                    |
| Minimal Care Unit\$ Student Infirmary                                                                                                                                                                    | 1,425,000<br>90,000                                                      |                    |