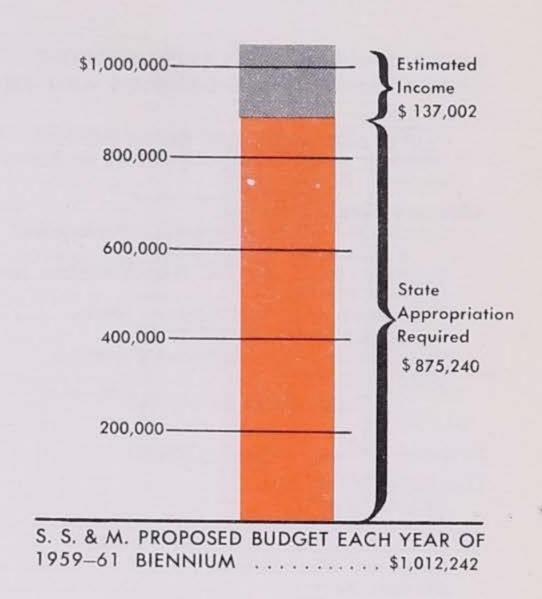

## STATE UNIVERSITY OF IOWA

12,367,112

#### SALARIES, SUPPORT, MAINTENANCE MISCELLANEOUS AND EQUIPMENT

Starting Base:

|   | ½ of Legislative Biennial Ceiling adjusted<br>(Recommended by Sub-Committee on Appro- |     |
|---|---------------------------------------------------------------------------------------|-----|
|   | priations 57th G. A.)                                                                 | .\$ |
| d | lditions Needed:                                                                      |     |
|   | Salaries for Teaching, Research, Professional,                                        |     |
|   | and Administrative Staff\$ 2,001,89                                                   |     |

| Salaries for Teaching, Research, Professional, |                                         |          |
|------------------------------------------------|-----------------------------------------|----------|
| and Administrative Staff\$                     | 2,001,897                               |          |
| Salaries and Wages for Non-Academic Staff      | 207,500                                 |          |
| General Expense                                | 165,731                                 |          |
| Equipment and Book Expense                     | 317,951                                 |          |
| Enrollment Increase                            | 489,050                                 |          |
| For the Continuance and Expansion of the       | 2200 820000                             |          |
| Program for Mentally Retarded Children         | 40,000                                  |          |
| For a New Program in Mortuary Science          | 26,000                                  |          |
| For Needed Improvements in Existing            | 20,000                                  |          |
| Programs                                       | 374,000                                 |          |
| Contingent Fund                                | 200,000                                 |          |
| Total Additions Needed                         |                                         | 3,822,1  |
|                                                | 100000000000000000000000000000000000000 |          |
| Proposed Annual Budget 1959-61                 | \$                                      | 16,189,2 |
| Less Estimated Income:                         |                                         |          |
| Ct. 1 . 1 T                                    |                                         |          |

| Proposed Annual Budget — . 1959-61              | 16,189,241 |
|-------------------------------------------------|------------|
| Less Estimated Income:                          |            |
| Student Fees                                    |            |
| Overhead and V. A. Allowances 150,000           |            |
| Other Income 50,000                             |            |
| Total Estimated Income                          | 2,815,996  |
| State Appropriation Required Annually 1959-61\$ | 13,373,245 |