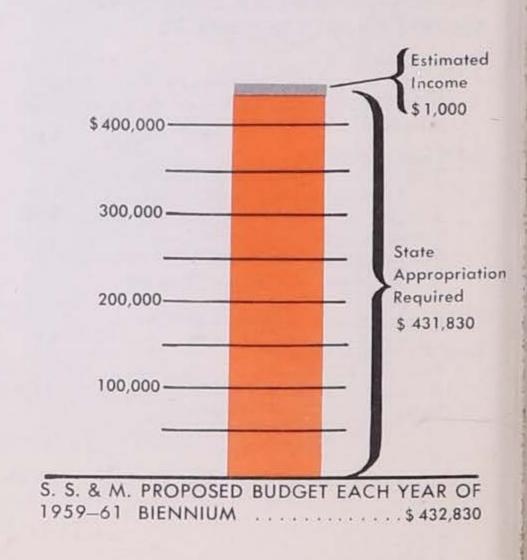

#### REPAIRS, REPLACEMENTS AND ALTERATIONS

| Total for | the Biennium 1959-61\$      | 10,000 |
|-----------|-----------------------------|--------|
| Total for | Each Year of the Biennium\$ | 5,000  |