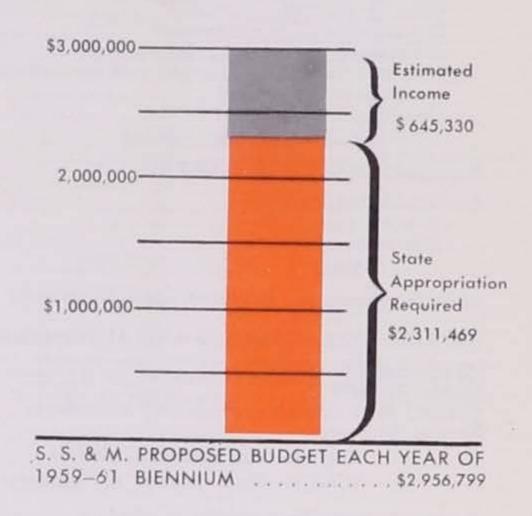

#### REPAIRS, REPLACEMENTS AND ALTERATIONS

| Total for | the Biennium 1959-61\$      | 10,000 |
|-----------|-----------------------------|--------|
| Total for | Each Year of the Biennium\$ | 5,000  |