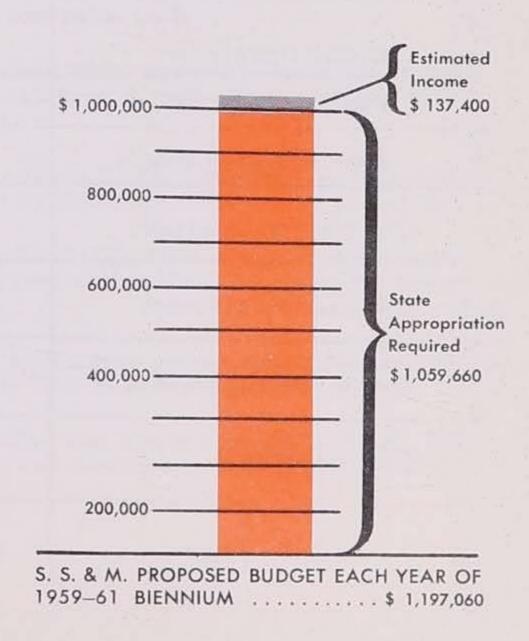

# State University of Iowa STATE BACTERIOLOGICAL LABORATORY

#### SALARIES, SUPPORT, MAINTENANCE AND EQUIPMENT

| Starting Base:  1/2 of Legislative Biennial Ceiling adjusted  (Recommended by Sub-Committee on Appropriations 57th G. A.) | 283,322 |
|---------------------------------------------------------------------------------------------------------------------------|---------|
| Additions Needed:                                                                                                         |         |
| Salaries for Professional and Administrative                                                                              |         |
| Staff\$ 26,749                                                                                                            |         |
| Salaries and Wages for Non-Professional Staff 10,758                                                                      |         |
| General Expense 7,138                                                                                                     |         |
| Equipment                                                                                                                 |         |
| New and Expanded Programs 29,500                                                                                          |         |
| Contingent Fund                                                                                                           |         |
| Total Additions Needed                                                                                                    | 104,095 |
| Proposed Annual Budget 1959-61\$                                                                                          | 387,417 |
| Less Estimated Income:                                                                                                    | 41,038  |
| State Appropriation Required Annually 1959-61                                                                             | 346,379 |