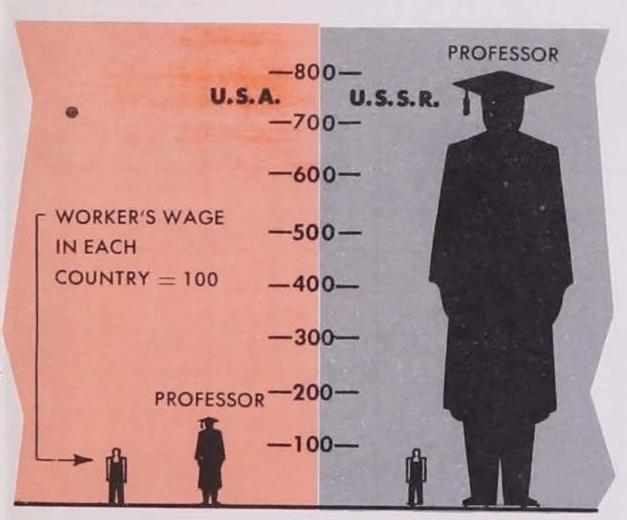

In Russia the professor earns 8 times as much as the average Russian factory worker. In the U. S. professors make only one and one-half times the U. S. factory worker's pay.

Securing and holding competent staffs continues to be the most acute problem within Iowa's three statesupported institutions of higher learning.