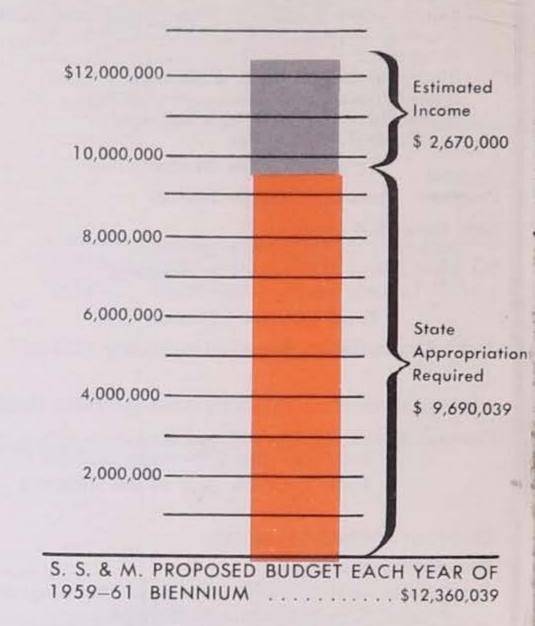

## STATE UNIVERSITY OF IOWA

12,367,112

#### SALARIES, SUPPORT, MAINTENANCE MISCELLANEOUS AND EQUIPMENT

Starting Base:

|   | ½ of Legislative Biennial Ceiling adjusted<br>(Recommended by Sub-Committee on Appro- |     |
|---|---------------------------------------------------------------------------------------|-----|
|   | priations 57th G. A.)                                                                 | .\$ |
| d | lditions Needed:                                                                      |     |
|   | Salaries for Teaching, Research, Professional,                                        |     |
|   | and Administrative Staff\$ 2,001,89                                                   |     |

| Salaries for Teaching, Research, Professional, |                                         |          |
|------------------------------------------------|-----------------------------------------|----------|
| and Administrative Staff\$                     | 2,001,897                               |          |
| Salaries and Wages for Non-Academic Staff      | 207,500                                 |          |
| General Expense                                | 165,731                                 |          |
| Equipment and Book Expense                     | 317,951                                 |          |
| Enrollment Increase                            | 489,050                                 |          |
| For the Continuance and Expansion of the       | 2200 820000                             |          |
| Program for Mentally Retarded Children         | 40,000                                  |          |
| For a New Program in Mortuary Science          | 26,000                                  |          |
| For Needed Improvements in Existing            | 20,000                                  |          |
| Programs                                       | 374,000                                 |          |
| Contingent Fund                                | 200,000                                 |          |
| Total Additions Needed                         |                                         | 3,822,1  |
|                                                | 100000000000000000000000000000000000000 |          |
| Proposed Annual Budget 1959-61                 | \$                                      | 16,189,2 |
| Less Estimated Income:                         |                                         |          |
| Ct. 1 . 1 T                                    |                                         |          |

| Proposed Annual Budget — . 1959-61              | 16,189,241 |
|-------------------------------------------------|------------|
| Less Estimated Income:                          |            |
| Student Fees                                    |            |
| Overhead and V. A. Allowances 150,000           |            |
| Other Income 50,000                             |            |
| Total Estimated Income                          | 2,815,996  |
| State Appropriation Required Annually 1959-61\$ | 13,373,245 |