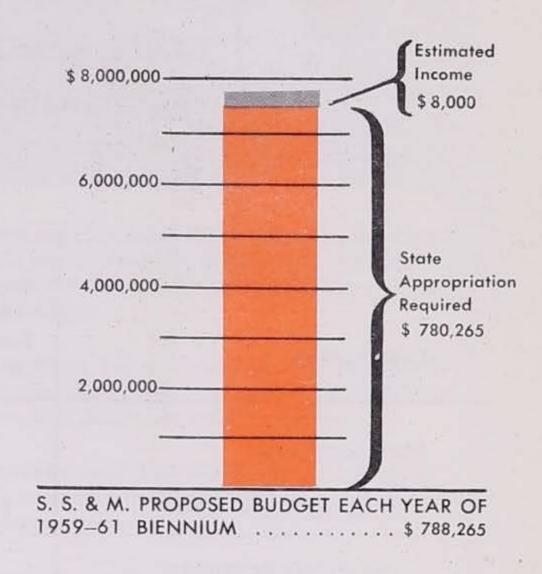

## STATE UNIVERSITY OF IOWA

12,367,112

#### SALARIES, SUPPORT, MAINTENANCE MISCELLANEOUS AND EQUIPMENT

Starting Base:

|   | ½ of Legislative Biennial Ceiling adjusted<br>(Recommended by Sub-Committee on Appro- |     |
|---|---------------------------------------------------------------------------------------|-----|
|   | priations 57th G. A.)                                                                 | .\$ |
| d | lditions Needed:                                                                      |     |
|   | Salaries for Teaching, Research, Professional,                                        |     |
|   | and Administrative Staff\$ 2,001,89                                                   |     |

| Salaries for Teaching, Research, Professional, |                                         |          |
|------------------------------------------------|-----------------------------------------|----------|
| and Administrative Staff\$                     | 2,001,897                               |          |
| Salaries and Wages for Non-Academic Staff      | 207,500                                 |          |
| General Expense                                | 165,731                                 |          |
| Equipment and Book Expense                     | 317,951                                 |          |
| Enrollment Increase                            | 489,050                                 |          |
| For the Continuance and Expansion of the       | 2200 820000                             |          |
| Program for Mentally Retarded Children         | 40,000                                  |          |
| For a New Program in Mortuary Science          | 26,000                                  |          |
| For Needed Improvements in Existing            | 20,000                                  |          |
| Programs                                       | 374,000                                 |          |
| Contingent Fund                                | 200,000                                 |          |
| Total Additions Needed                         |                                         | 3,822,1  |
|                                                | 100000000000000000000000000000000000000 |          |
| Proposed Annual Budget 1959-61                 | \$                                      | 16,189,2 |
| Less Estimated Income:                         |                                         |          |
| Ct. 1 . 1 T                                    |                                         |          |

| Proposed Annual Budget — . 1959-61              | 16,189,241 |
|-------------------------------------------------|------------|
| Less Estimated Income:                          |            |
| Student Fees                                    |            |
| Overhead and V. A. Allowances 150,000           |            |
| Other Income 50,000                             |            |
| Total Estimated Income                          | 2,815,996  |
| State Appropriation Required Annually 1959-61\$ | 13,373,245 |