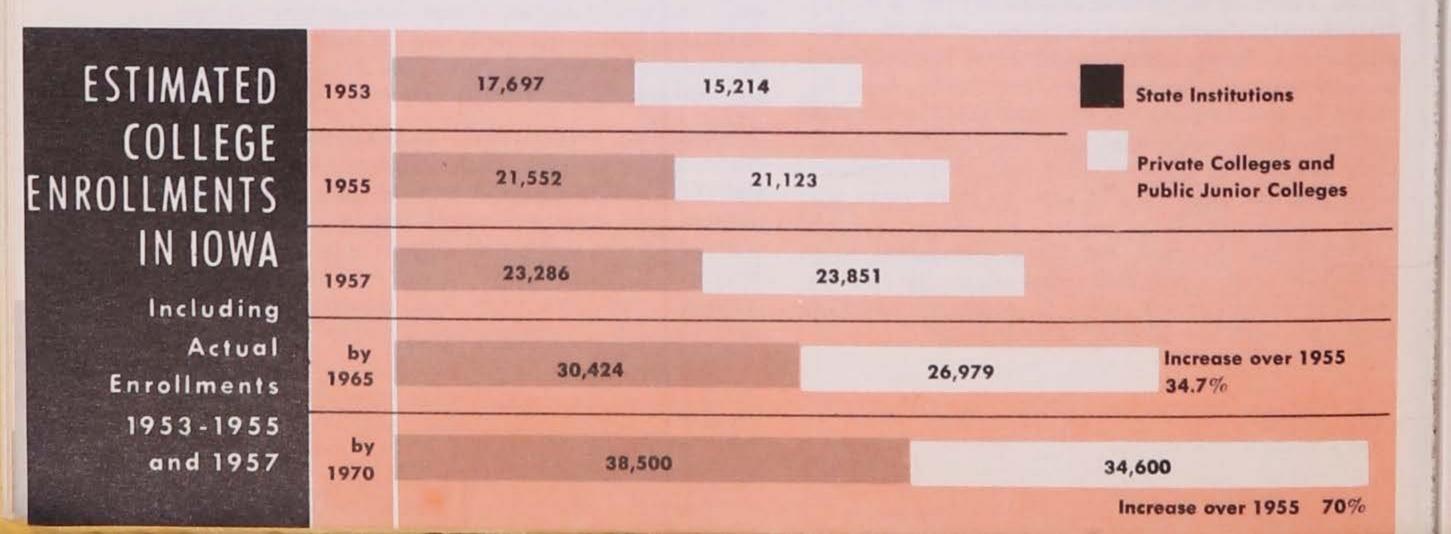

## THE UPWARD SWING OF COLLEGE ENROLLMENTS

If the percentage of our present crop of youngsters which elects to seek a college education in 1970 is no more than 30 percent, the enrollment in all Iowa colleges and universities — both public and private — will increase from 49,648 in 1958 to 73,100 twelve years from now.

This is how registrars of the state-supported institutions of higher learning estimate the increase:

| 1955 | ***********************                      | 42,614* |
|------|----------------------------------------------|---------|
| 1958 | V 10 - 4 2 2 2 2 2 2 2 2 2 2 2 2 2 2 2 2 2 2 | 49,648* |
| 1965 |                                              | 57,400  |
| 1970 |                                              | 73,100  |

\* indicates actual enrollment figures

# Private 2-and 4-year Colleges and Public Junior Colleges

(Assuming They Take Present Proportion of Students.)

1955 21,123 1965 26,979

1970 34,600

Public Supported Junior Colleges Enroll about 10.6 % of Tota Data: Coordinating Committee of Registrars