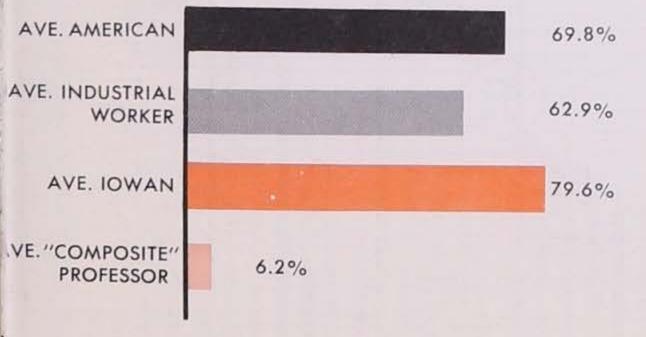

In Russia the professor earns 8 times as much as the average Russian factory worker. In the U. S. professors make only one and one-half times the U. S. factory worker's pay.

Securing and holding competent staffs continues to be the most acute problem within Iowa's three statesupported institutions of higher learning.