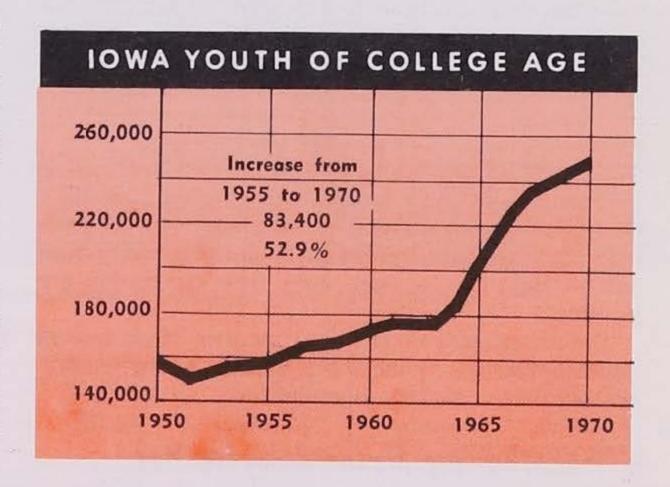

## MORE CHILDREN HAVE BEEN BORN

Census data tell us that today there are about 154,000 young people of college age within the state of Iowa. By 1970 the number will increase to approximately 227,422. This seems practically certain because the children already have been born, and are now attending primary school.

## 4. Enrollments Will Increase Rapidly

First, there is an increasing number of Iowa youth of college age. Second, a higher percentage of Iowa high school graduates will go to college. By 1970, college enrollments are expected to double over 1955.