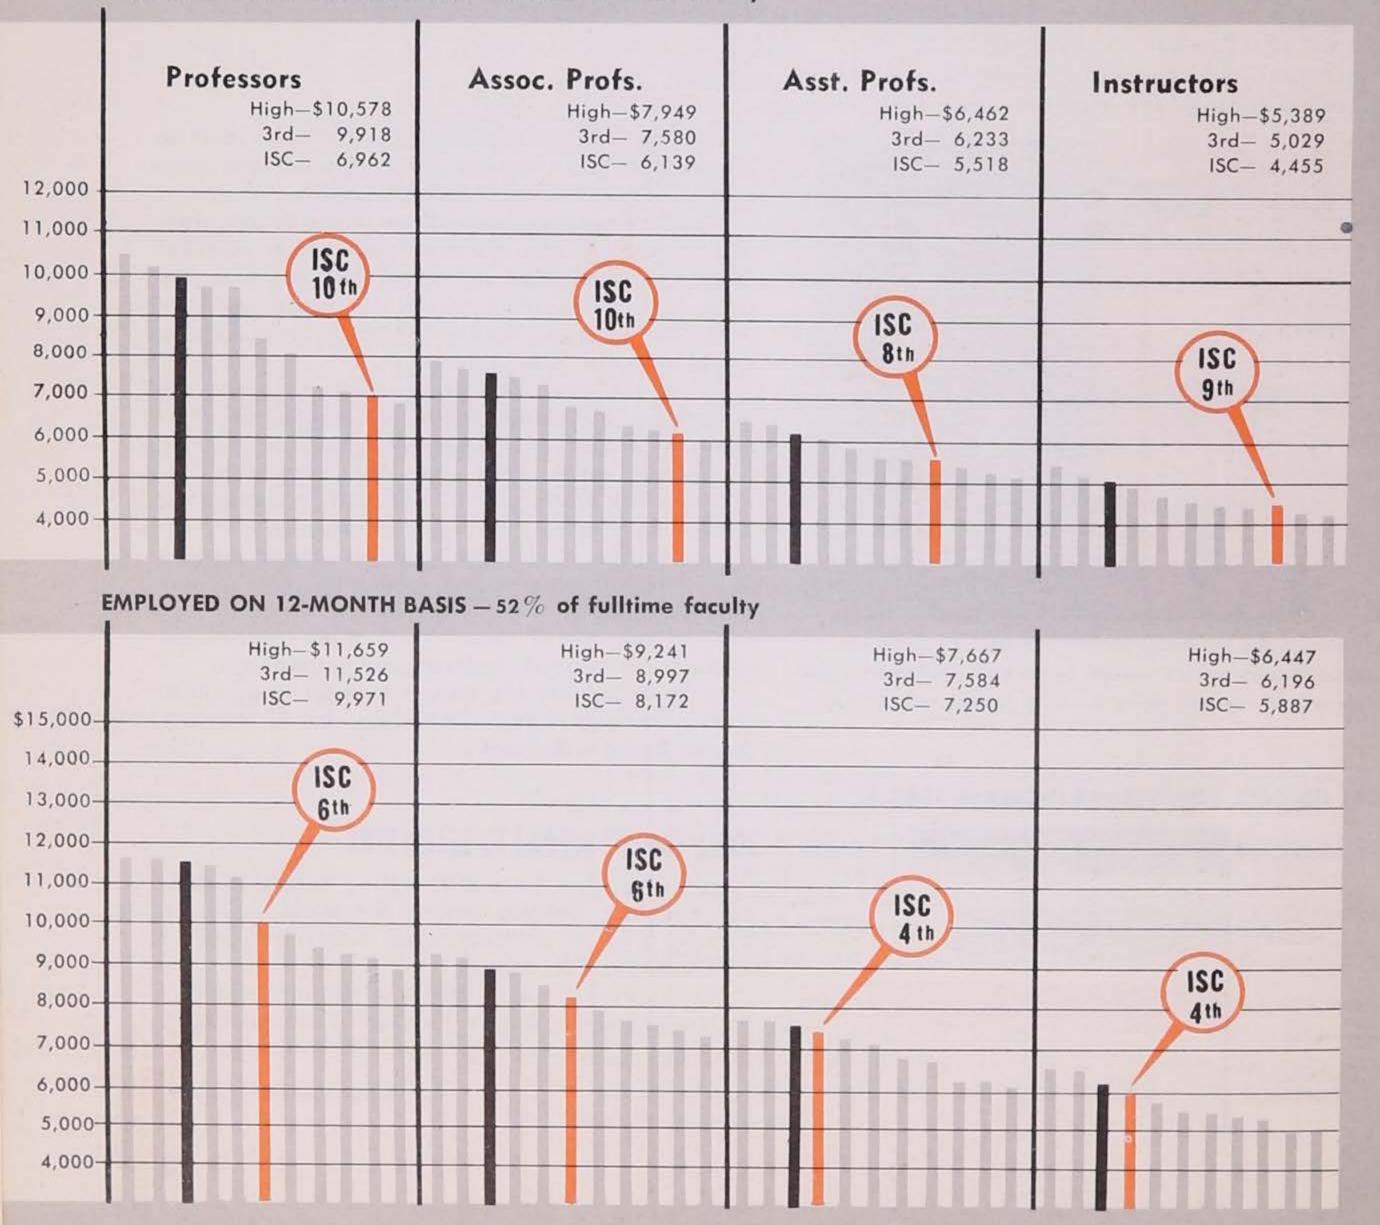

## IOWA STATE COLLEGE

## How We Compare With Nearby States

Not including Medicine, Dentistry and Law

Includes average 1957—58 salaries at Land-Grant Institutions in 11-state area: Illinois, Iowa State, Kansas State, Michigan State, Minnesota, Missouri, Nebraska, North Dakota State, Purdue, South Dakota State, Wisconsin.

Major competition for staff members comes from such institutions as Cornell University, Ohio State University North Carolina State College, Purdue University, University of Illinois, University of Wisconsin, Michigan State University, University of Minnesota, Washington State College, Oregon State College, University of California.

#### EMPLOYED ON 9-MONTH BASIS - 48 % of fulltime faculty