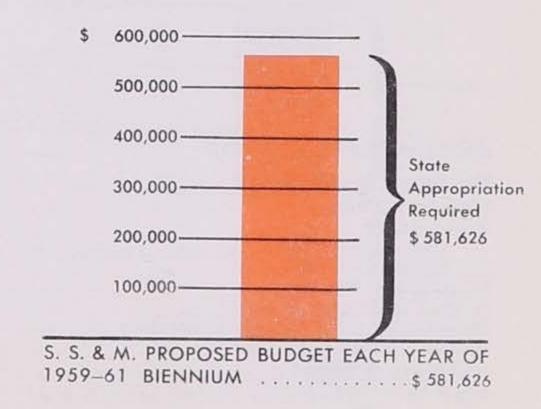

## LAKESIDE LABORATORY

#### REPAIRS, REPLACEMENTS AND ALTERATIONS

| Total for | the Biennium 1959-61\$      | 10,000 |
|-----------|-----------------------------|--------|
| Total for | Each Year of the Biennium\$ | 5,000  |