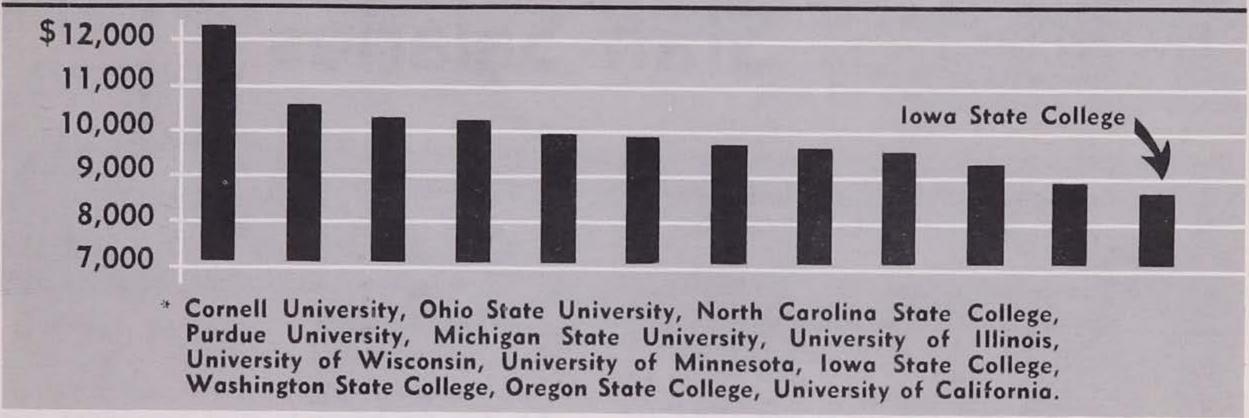

## **Major Competition for Teaching Staff Comes From These Colleges and Universities**

Salary Averages 1955-56, 12 Leading Land Grant Institutions\* **Professors Employed on 12-Month Basis** 

- \*\* Includes State University of Iowa, University of Michigan, Michigan, State University, Indiana University, Purdue University, Northwestern University, University of Wisconsin, University of Illinois, University of Minnesota, Ohio State University.