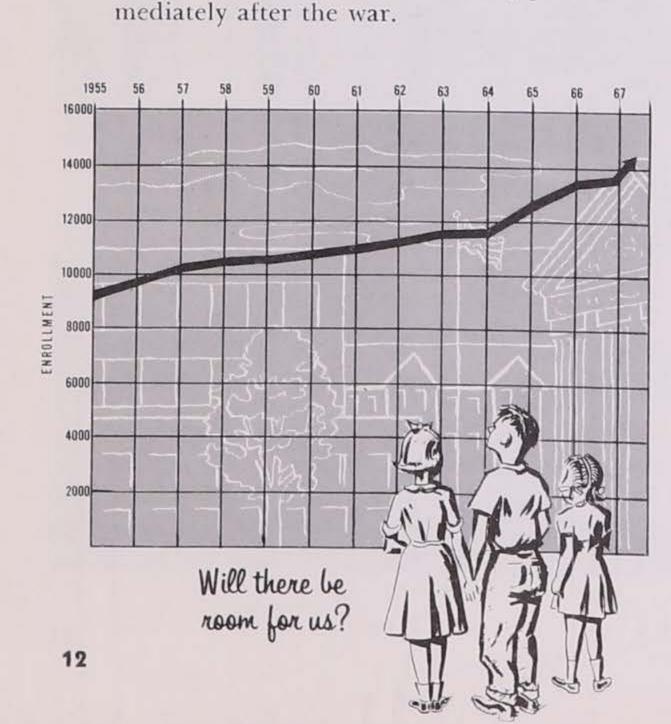

# **Increasing Enrollments**

The next 15 years will be a period of constantly increasing, and at times sharply increasing, enrollments in all institutions of higher learning, not only in Iowa, but in the entire nation.

### Both of these figures are rising

This year there are about 159,000 young people of college age in Iowa. By 1970, there will be 242,000. We know these figures to be true-the children have already been born.

The percentage of high school graduates who go on to college is also steadily increasing. In 1930, the figure was 13 percent. Last year it was 26.8 percent. By 1970, it is expected that the figure will be 30 percent. Most educators believe this prediction to be extremely conservative.

### Enrollments to Increase 30,000

Combining these two factors, it is predicted that Iowa college enrollments will increase from 42,614 in 1955 to 55,000 by 1965 and to 72,000 by 1970. That's an increase of more than 70 percent in the 15-year period!

## THREE-YEAR LAG

There is as least a 3-year lag between the time when appropriations are made and a major building is occupied.

Thus action by the 57th General Assembly means that additional buildings will not be available until the fall of 1960. At that time, it is estimated that enrollments will be at least 10 percent higher.