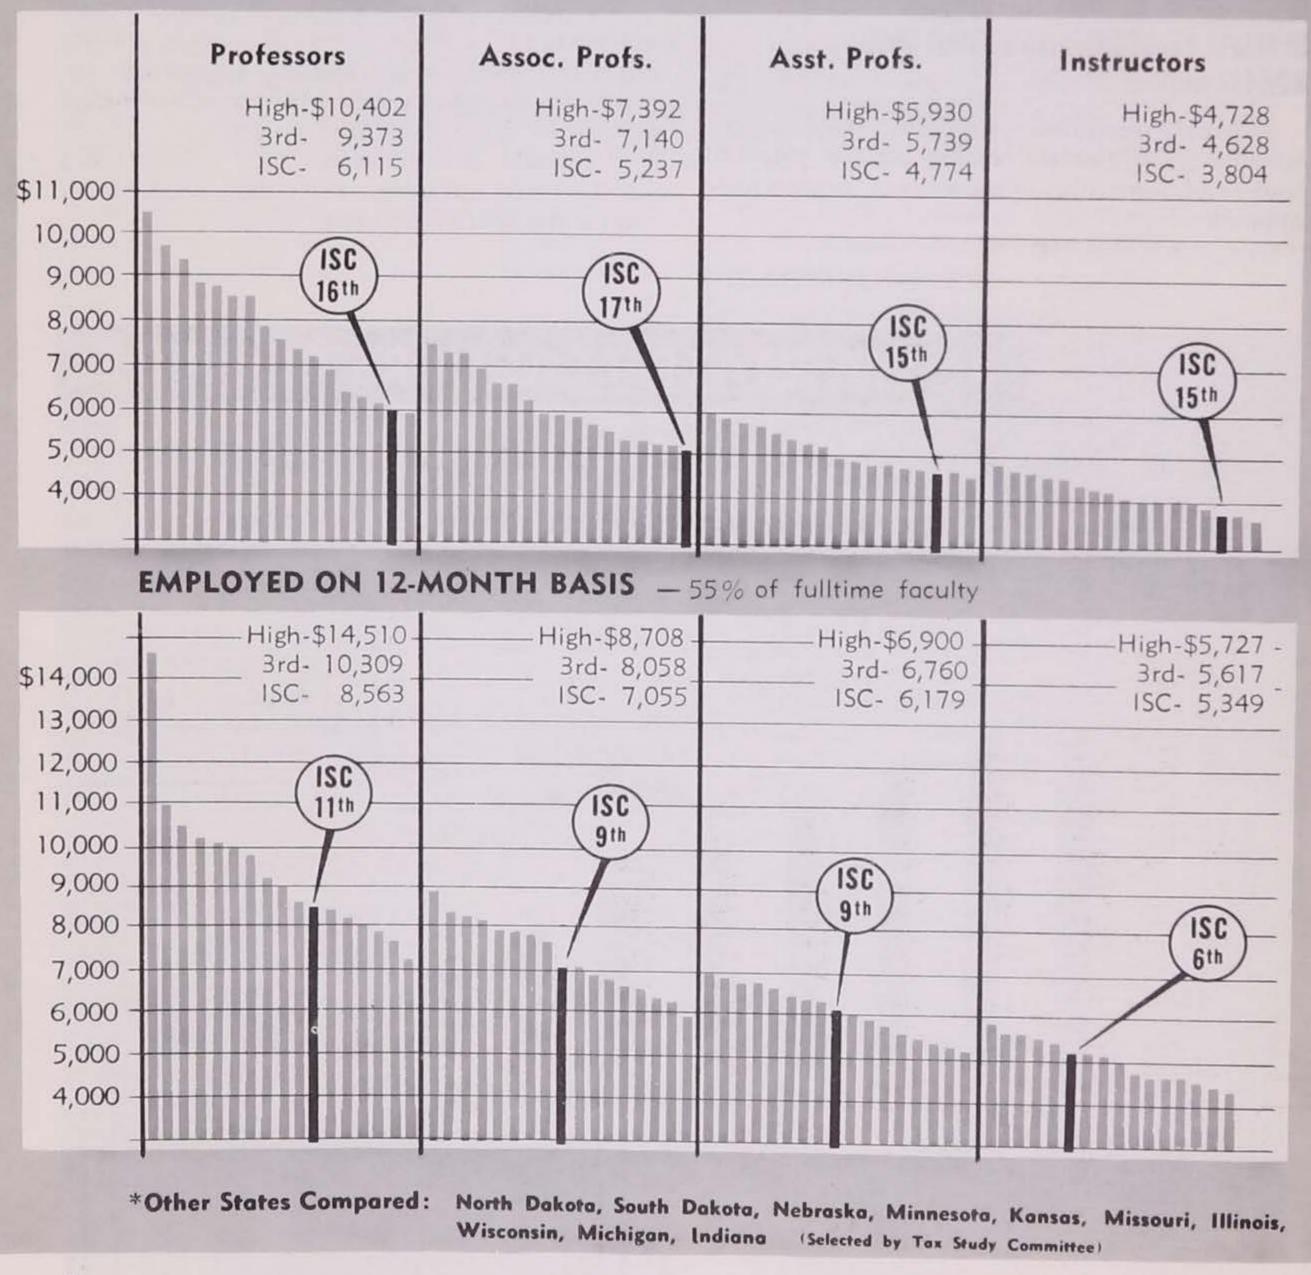

## How We Compare With 11 Nearby States \*

1955-56-Average Salaries-40 Comparable Colleges Within 11-State Area

All Faculties Combined Without Regard to Rank or Experience \*Other States Compared: North Dakota, South Dakota, Nebraska, Minnesota, Kansas, (Selected by Tax Study Committee) Missouri, Illinois, Wisconsin, Michigan, Indiana

## Includes Average 1955-56 Salaries at 17 Institutions

EMPLOYED ON 9-MONTH BASIS - 45% of fulltime faculty

## Includes Average 1955-56 Salaries at 17 Institutions

EMPLOYED ON 9-MONTH BASIS - 84% of fulltime faculty

EMPLOYED ON 12-MONTH BASIS - 16% of fulltime faculty

\*Other States Compared: North Dakota, South Dakota, Nebraska, Minnesota, Kansas, Missouri, Illinois, Wisconsin, Michigan, Indiana (Selected by Tax Study Committee)