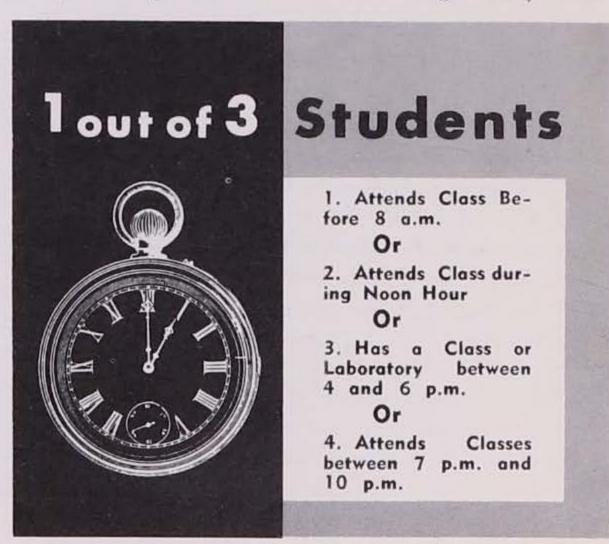

All of the institutions have put into effect onger days to make full use of classroom laboratory space. Some classes start as early as 7 a.m. Others continue through the noon hour. Some classes are in session until 6 p.m., and others are held in the evening. Saturday morning classes are held in all institutions.