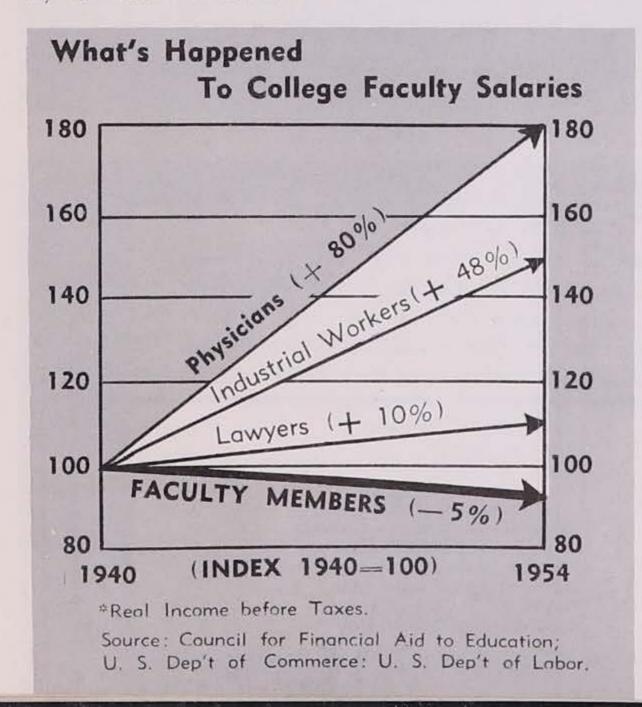

## Consider These Facts:

- 1. Salaries for the teaching profession have not kept pace with wages and salaries of other occupations. In terms of actual buying power, college professors' salaries will buy less in goods and services than in 1940.
- 2. A young person who desires to teach will accept the position which offers him the greatest opportunities—in terms of immediate salaries and opportunities for advancement; in terms of classrooms and laboratories in which to work.

lowa's present enviable position of its educational institutions has been largely built by a corps of dedicated educators. But Who Will Take Their Places?

3. It is the common occurrence for a young man, just out of college, with no experience, to receive a higher salary in another field than his major professor is receiving in the teaching profession after many years of experience.