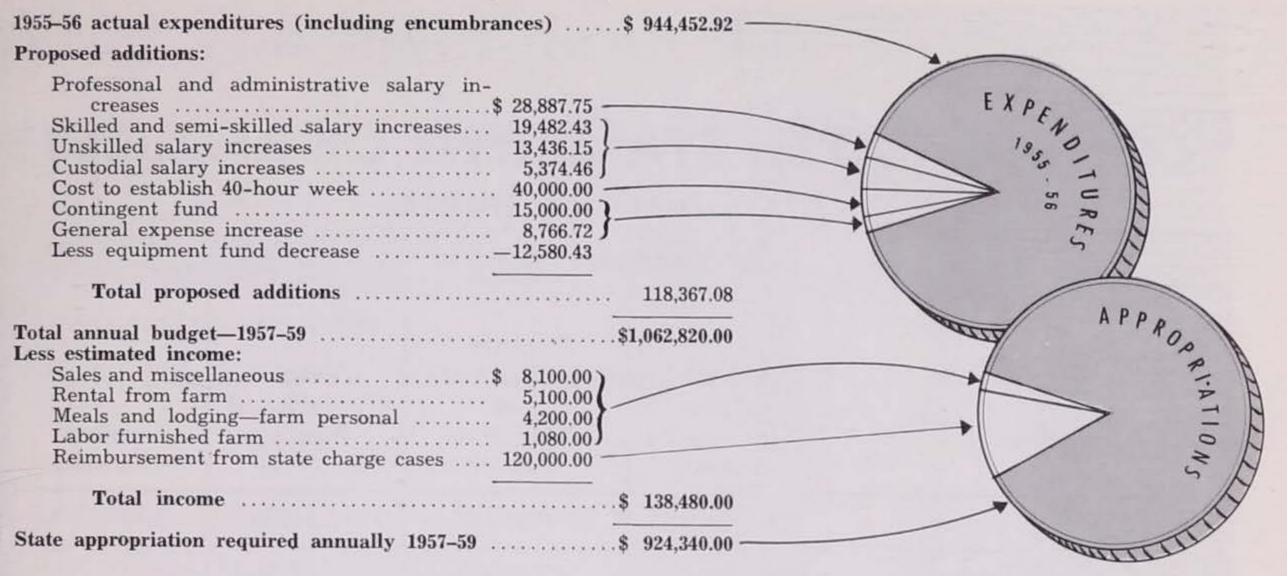

## **STATE SANATORIUM**

#### SALARIES, SUPPORT AND MAINTENANCE (S. S. & M.)

#### **REPAIRS, REPLACEMENTS AND ALTERATIONS**

| Structural remodeling and repairs\$<br>General building repairs and replacements\$<br>Campus and grounds | $\begin{array}{c} 42,000.00\\ 57,000.00\\ 15,000.00\end{array}$ |
|----------------------------------------------------------------------------------------------------------|-----------------------------------------------------------------|
| Total for the bionnium 1957 50                                                                           | 114 000 00                                                      |

| Total for the | biennium 1957–59  | *********                               | <br>114,000.00  |
|---------------|-------------------|-----------------------------------------|-----------------|
| For each yea  | r of the biennium | • • • • • • • • • • • • • • • • • • • • | \$<br>57,000.00 |

#### CAPITAL IMPROVEMENTS

#### For biennium 1957-59

| Extension of Service Building\$       | 75,000.00  |
|---------------------------------------|------------|
| Addition to power plant and equipment | 791,085.00 |
| Road construction                     | 80,000.00  |
|                                       |            |

Total Sanatorium capital improvement needs 1957-59....\$ 946,085.00