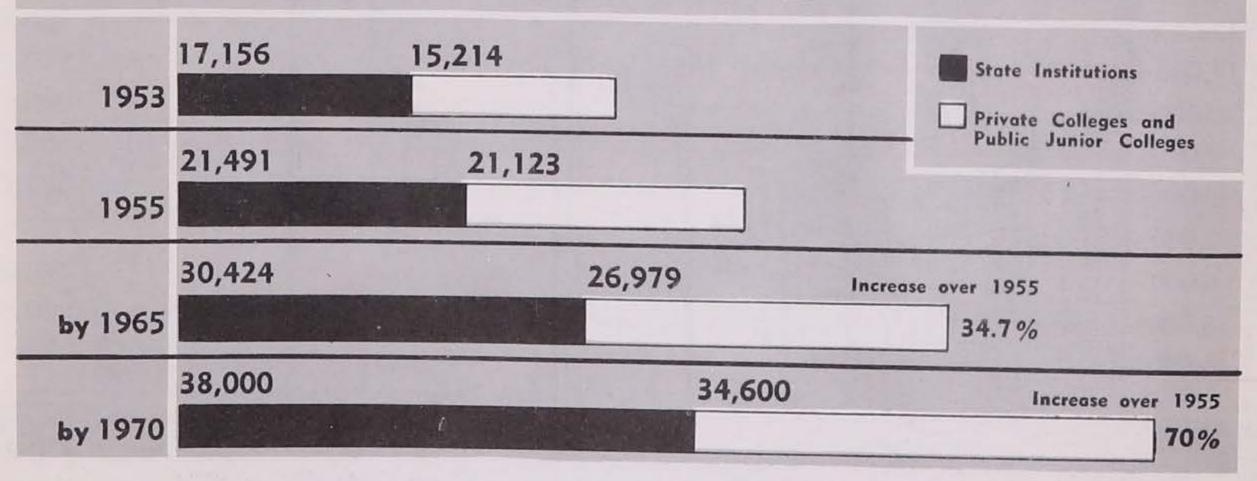

### Enrollments to Increase 30,000

Combining these two factors, it is predicted that Iowa college enrollments will increase from 42,614 in 1955 to 55,000 by 1965 and to 72,000 by 1970. That's an increase of more than 70 percent in the 15-year period!

## HOW MUCH OF THIS INCREASE MUST STATE SCHOOLS ABSORB!

Future enrollment predictions for the University, State College and the Teachers College are based on the assumption that they will accommodate only the same percentage of the total Iowa college enrollment as they have in the past—about 53 percent.

This indicates that the private colleges and universities, private junior colleges and public junior colleges, face the tremendous problem of providing for about 13,500 additional students over their 1955 enrollment of 21,123.

## ESTIMATED COLLEGE ENROLLMENTS IN IOWA

Including Actual Enrollments 1953 and 1955

greatly affect the load which will be placed upon the state-supported institutions.