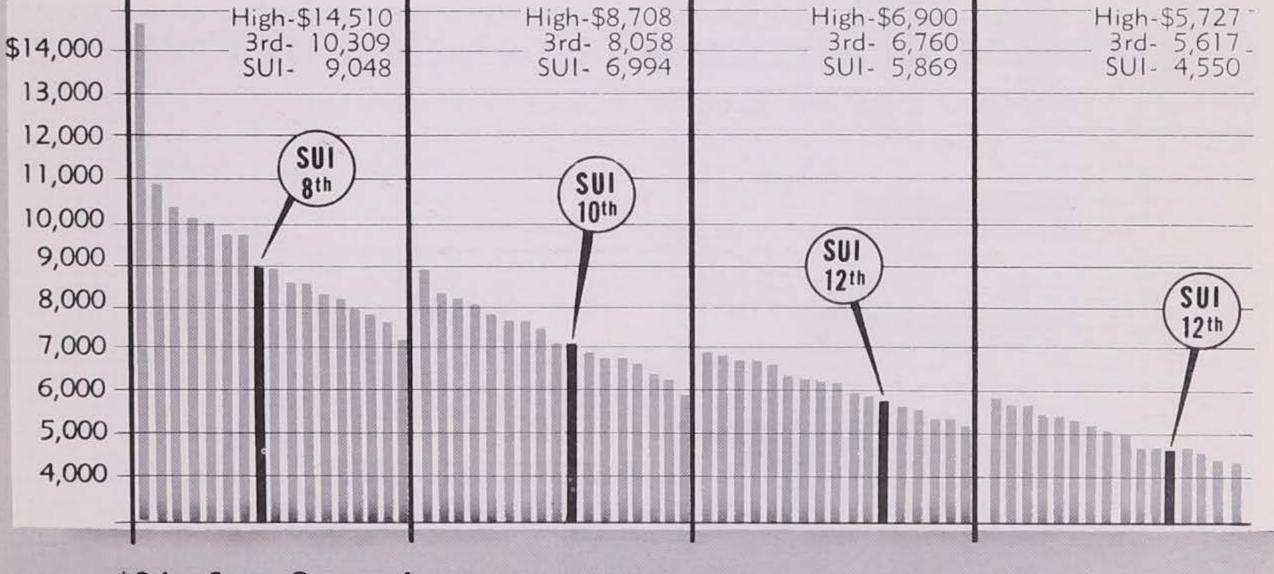

Third Position among Nearby States Should Be Iowa's Goal.

### THE MIGRATION ALREADY HAS STARTED

Faculty turnover recently has become alarmingly high and seems to be going higher.

### RESIGNATIONS IN IOWA INSTITUTIONS IN RECENT YEARS HAVE BEEN ABOUT TWICE NORMAL RATE

To make the situation still more critical, people who have left and are leaving are the potential leaders of tomorrow. Replacement is extremely difficult.

### FORMULA FOR STAFF INCREASES

Iowa institutions could do a reasonably good job in holding key staff members if salaries could be established at a third place position among nearby states. Salary increases requested are based on this formula.

At the same time, the Board recognizes that other states have made, or will be making, further salary increases so that, even after requests are approved, Iowa salaries will probably fall considerably below the desired third position.

It should be emphasized that faculty raises will be based on merit, rather than upon broad, "across the board" increases.

7

## How We Compare With 11 Nearby States \*

1955-56-Average Salaries-40 Comparable Colleges Within 11-State Area

All Faculties Combined Without Regard to Rank or Experience \*Other States Compared: North Dakota, South Dakota, Nebraska, Minnesota, Kansas, (Selected by Tax Study Committee) Missouri, Illinois, Wisconsin, Michigan, Indiana

## How We Compare With 11 Nearby States \*

Not including Medicine, Dentistry and Law

## Includes Average 1955-56 Salaries at 17 Institutions

EMPLOYED ON 9-MONTH BASIS - 84% of fulltime faculty

EMPLOYED ON 12-MONTH BASIS - 16% of fulltime faculty

\*Other States Compared: North Dakota, South Dakota, Nebraska, Minnesota, Kansas, Missouri, Illinois, Wisconsin, Michigan, Indiana (Selected by Tax Study Committee)