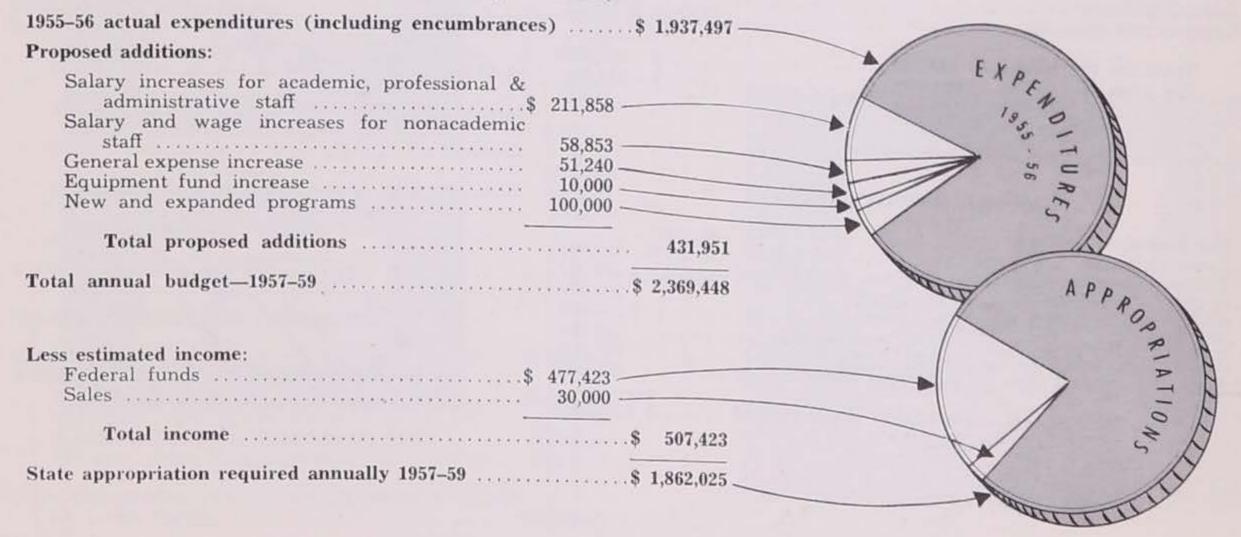

## IOWA AGRICULTURAL EXPERIMENT STATION

#### SALARIES, SUPPORT AND MAINTENANCE (S. S. & M.)

| General College\$                                   | 7,789,436 |
|-----------------------------------------------------|-----------|
| Iowa Agricultural Experiment Station                | 1,862,025 |
| Cooperative Extension Service in Agriculture & Home |           |
| Economics                                           | 1,149,355 |
|                                                     |           |