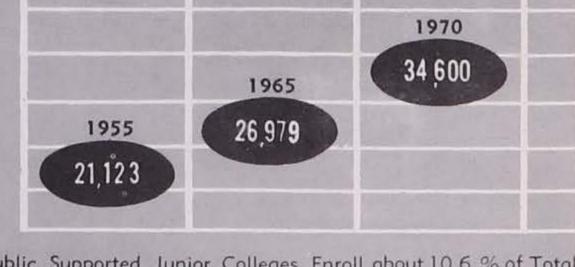

### Enrollments to Increase 30,000

Combining these two factors, it is predicted that Iowa college enrollments will increase from 42,614 in 1955 to 55,000 by 1965 and to 72,000 by 1970. That's an increase of more than 70 percent in the 15-year period!

## HOW MUCH OF THIS INCREASE MUST STATE SCHOOLS ABSORB!

Future enrollment predictions for the University, State College and the Teachers College are based on the assumption that they will accommodate only the same percentage of the total Iowa college enrollment as they have in the past—about 53 percent.

This indicates that the private colleges and universities, private junior colleges and public junior colleges, face the tremendous problem of providing for about 13,500 additional students over their 1955 enrollment of 21,123.

## Private 2- and 4-year Colleges and Public Junior Colleges

(Assuming They Take Present Proportion of Students.)

Public Supported Junior Colleges Enroll about 10.6 % of Total Data: Coordinating Committee of Registrars Higher Education