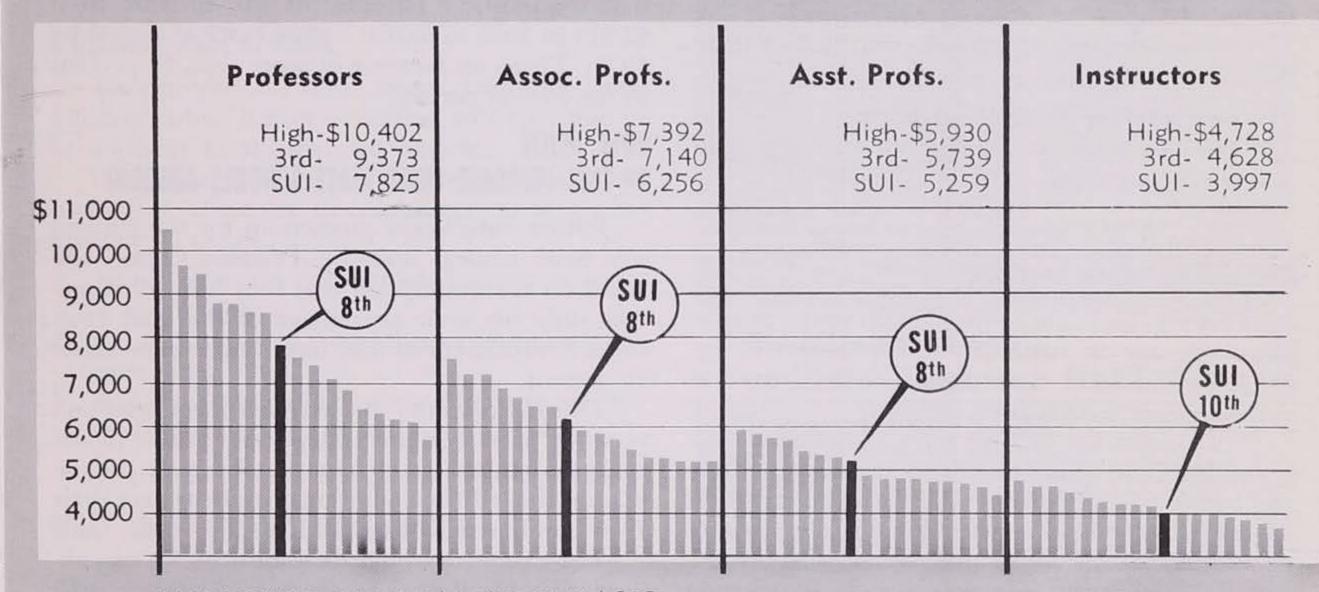

## How We Compare With 11 Nearby States \*

Not including Medicine, Dentistry and Law

## Includes Average 1955-56 Salaries at 17 Institutions

EMPLOYED ON 9-MONTH BASIS - 84% of fulltime faculty

EMPLOYED ON 12-MONTH BASIS - 16% of fulltime faculty

\*Other States Compared: North Dakota, South Dakota, Nebraska, Minnesota, Kansas, Missouri, Illinois, Wisconsin, Michigan, Indiana (Selected by Tax Study Committee)