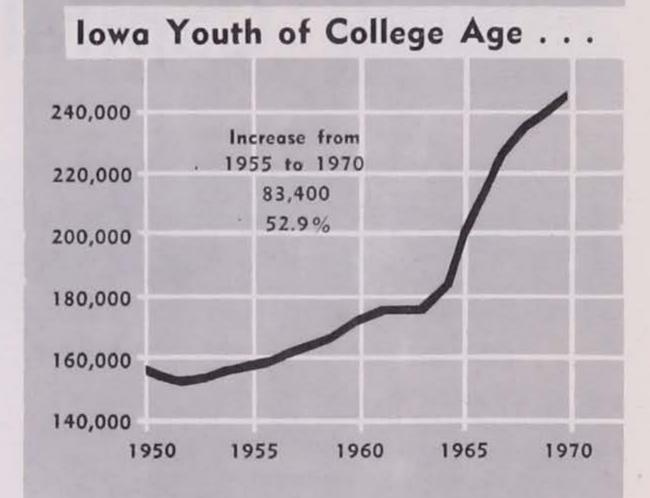

### Both of these figures are rising

This year there are about 159,000 young people of college age in Iowa. By 1970, there will be 242,000. We know these figures to be true-the children have already been born.

The percentage of high school graduates who go on to college is also steadily increasing. In 1930, the figure was 13 percent. Last year it was 26.8 percent. By 1970, it is expected that the figure will be 30 percent. Most educators believe this prediction to be extremely conservative.

### Enrollments to Increase 30,000

Combining these two factors, it is predicted that Iowa college enrollments will increase from 42,614 in 1955 to 55,000 by 1965 and to 72,000 by 1970. That's an increase of more than 70 percent in the 15-year period!