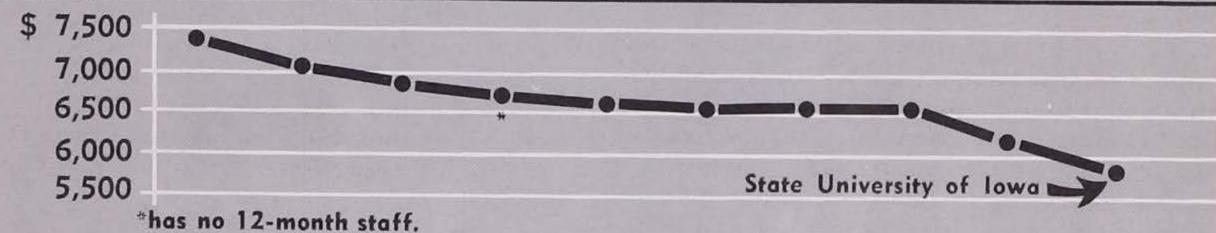

## STATE UNIVERSITY OF IOWA

## How We Compare With 11 Nearby States \*

Not including Medicine, Dentistry and Law

## Includes Average 1955-56 Salaries at 17 Institutions

EMPLOYED ON 9-MONTH BASIS - 84% of fulltime faculty

EMPLOYED ON 12-MONTH BASIS - 16% of fulltime faculty

\*Other States Compared: North Dakota, South Dakota, Nebraska, Minnesota, Kansas, Missouri, Illinois, Wisconsin, Michigan, Indiana (Selected by Tax Study Committee)