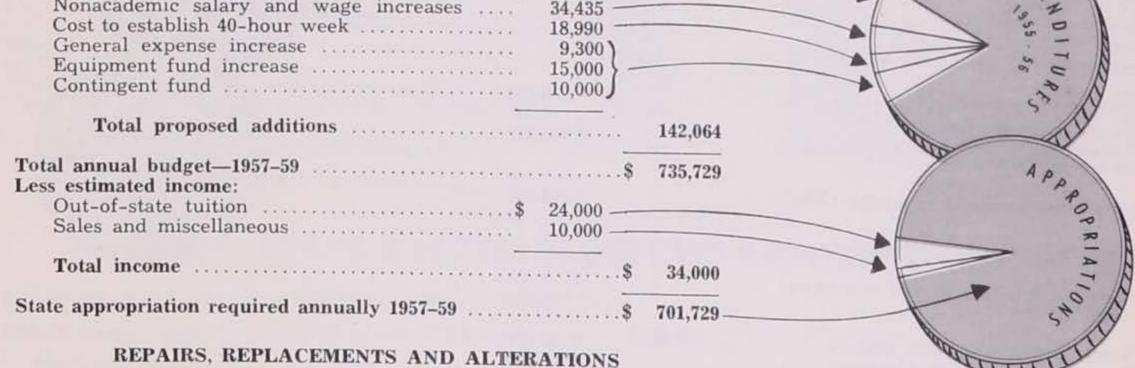

#### SALARIES, SUPPORT AND MAINTENANCE (S. S. & M.)

1955-56 actual expenditures (including encumbrances) .....\$ 593,665

#### **Proposed additions:**

Academic salary increases .....\$ 54,339 Nonacademic salary and wage increases 34 435

| General building repairs and alterations\$ | 5,000<br>10,000  |
|--------------------------------------------|------------------|
| Special projects                           | 52,480<br>6,520  |
| Total for the biennium 1957–59             | 74,000<br>37,000 |