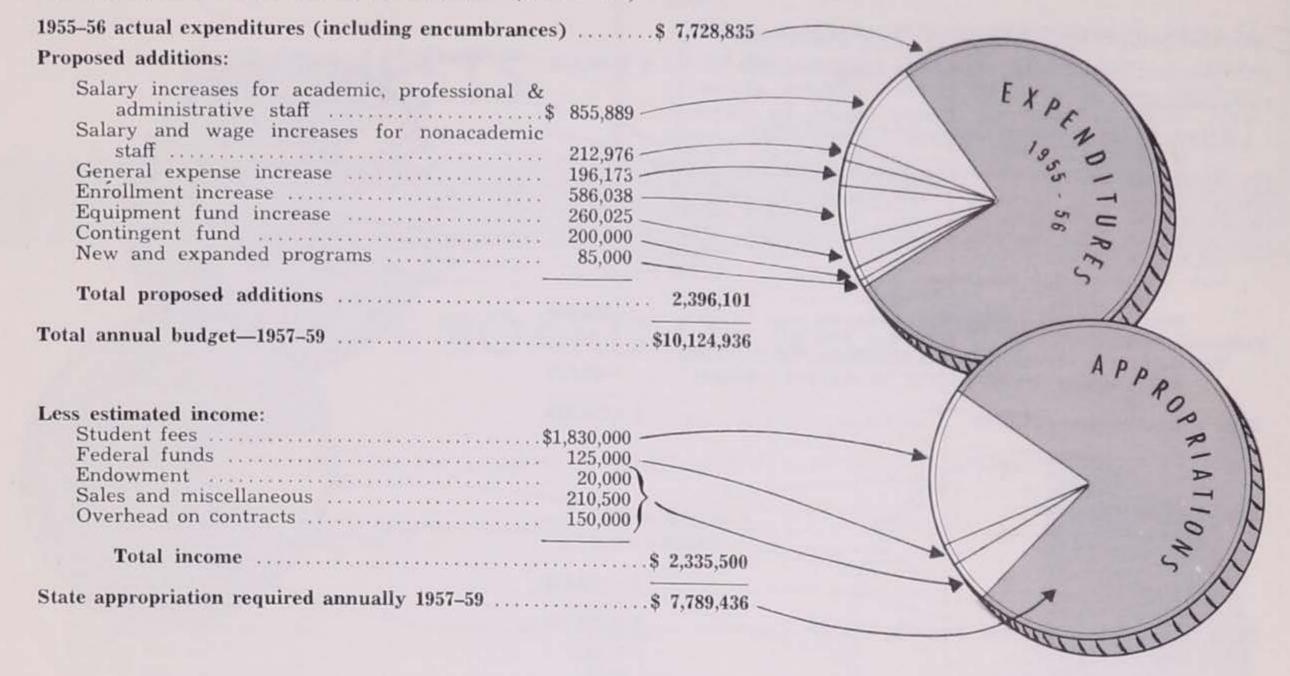

### **IOWA STATE COLLEGE SUMMARY**

#### SALARIES, SUPPORT AND MAINTENANCE (S. S. & M.)

| General College\$                                   | 7,789,436 |
|-----------------------------------------------------|-----------|
| Iowa Agricultural Experiment Station                | 1,862,025 |
| Cooperative Extension Service in Agriculture & Home |           |
| Economics                                           | 1,149,355 |
|                                                     |           |

State appropriation required annually 1957-59......\$10,800,816