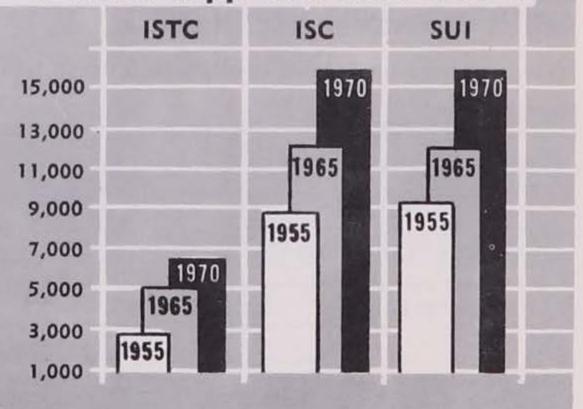

### Enrollments to Increase 30,000

Combining these two factors, it is predicted that Iowa college enrollments will increase from 42,614 in 1955 to 55,000 by 1965 and to 72,000 by 1970. That's an increase of more than 70 percent in the 15-year period!

## HOW MUCH OF THIS INCREASE MUST STATE SCHOOLS ABSORB!

Future enrollment predictions for the University, State College and the Teachers College are based on the assumption that they will accommodate only the same percentage of the total Iowa college enrollment as they have in the past—about 53 percent.