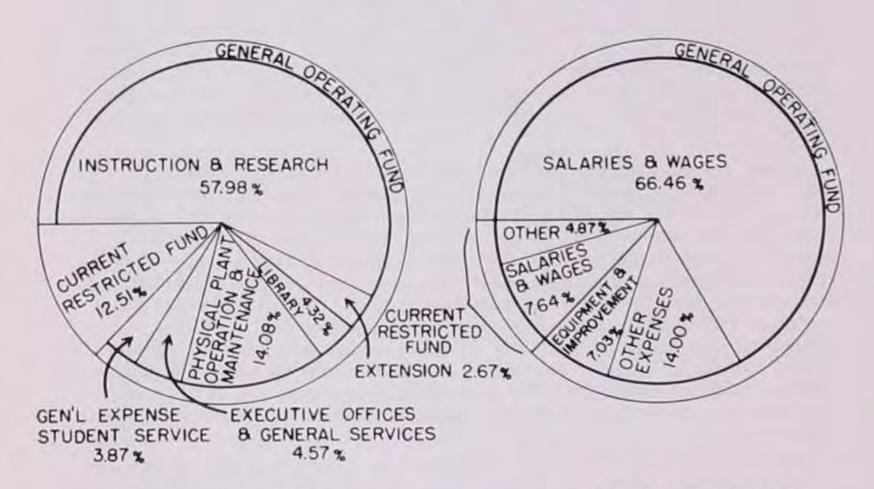

# IOWA STATE TEACHERS COLLEGE

Salaries, Support, Maintenance and Miscellaneous Funds Budgets and Appropriation Requirements Each Year 1955-57 Biennium

|      | Dobdar minare                                                                                                                                                                                             |                    |                            |
|------|-----------------------------------------------------------------------------------------------------------------------------------------------------------------------------------------------------------|--------------------|----------------------------|
| I.   | Actual Expenditures for 1953-54 A. Salaries \$2, B. General Expense \$2,                                                                                                                                  | 278,903<br>426,878 |                            |
|      | Total Expense applicable to 1953-54                                                                                                                                                                       |                    | \$2,705,781                |
| II,  | The Board approved a budget for 1954-55 which is \$144,969 larger than the actual expenditures for 1953-54. The additions are as follows:  A. Needs resulting from 20% increase in enrollment.            |                    |                            |
|      | 1. Five new instructional positions auth-<br>thorized by the Board in July, 1954\$                                                                                                                        | 20,994             |                            |
|      | 2. Anticipated increases in other expense items  B. Necessary increases in non-academic staff,                                                                                                            | 16,128             |                            |
|      | not related to enrollment.  1. 1½ positions in Buildings and Grounds resulting from expansion of physical facilities  2. One position in Library clerical staff  C. Salary increases.  1. Academic staff. | 4,371<br>2,100     |                            |
|      | a. Increase incorporated into the original budget b. Special adjustments authorized by the Board in August, 1954 to meet competition                                                                      | 33,900<br>49,476   |                            |
|      | 2. Non-academic staff. a. Clerical b. Building and Grounds                                                                                                                                                | 8,000<br>10,000    | 7.44.000                   |
|      | Total Additions                                                                                                                                                                                           | -                  | 144,969                    |
| III. | Budget for 1954-55<br>Budget for 1954-55                                                                                                                                                                  |                    | \$2,850,750<br>\$2,850,750 |
|      | (Base to which the Board made the follow<br>tions):<br>1. Salary increases to meet competition, to pro                                                                                                    |                    |                            |
|      | increases and to operate salary schedule in s —approximately 6%  2. Additional instructors to handle enrollment,                                                                                          | ome areas          | 134,500                    |
|      | to staff sophomore classes—estimate a minimatructors necessary  3. Additional supervisors (2) at Hudson (will offset increased payment by Hudson school                                                   | be largely         | . 24,000                   |
|      | 4. Development of additional off-campus studer facilities to replace Hudson secondary school                                                                                                              | nt teaching        | . 8,500<br>g               |
|      | to take care of increased load at element                                                                                                                                                                 | ary schoo          | 20,000                     |