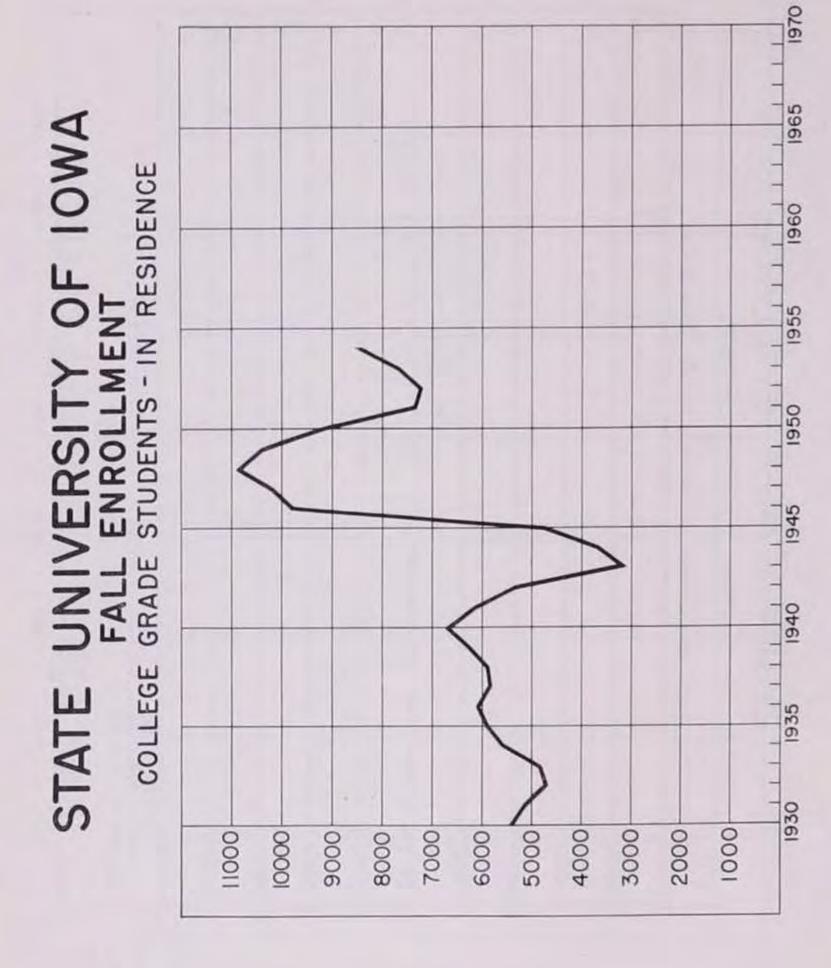

II. The second big problem that faced the Board was that of increasing enrollments. In the fall of 1952 the University had 7213 college grade students in residence; in the fall of 1954 there were 8414. At Iowa State College there were 7484 in the fall of 1952 and 8308 in the fall of 1954. The Teachers College went from 2239 in 1952 to 2666 in 1954. Here is a tabulation of these figures:

#### FALL ENROLLMENT OF COLLEGE GRADE STUDENTS IN RESIDENCE

|                             |           |           |          | % of     |
|-----------------------------|-----------|-----------|----------|----------|
| School                      | Fall 1952 | Fall 1954 | Increase | Increase |
| State University of Iowa    | . 7213    | 8414      | 1201     | 16.65    |
| Iowa State College          |           | 8308      | 824      | 11.01    |
| Iowa State Teachers College | 2239      | 2666      | 427      | 19.07    |

(See enrollment charts at the end of Section I of this book)
The increase alone for each institution is as large as the entire enrollment of many colleges. The combined increase equals 2,450 stu-

rollment of many colleges. The combined increase equals 2,450 students and is more than the Teachers College had in 1952. Obviously when so many more students enter college, more teachers and more supplies and materials must be provided. Teachers particularly must be sought before the students actually arrive.

While this increase is a sizeable one it is just a forerunner of the impending tidal wave of students to come (see the chart showing the

births at the end of Section I of this book). If the same percentage of students who graduate from high school continue to come to college as have in the past, that alone would mean an increase in college enrollments because of the increased births. In addition the percentage of high school students who come to college is increasing.