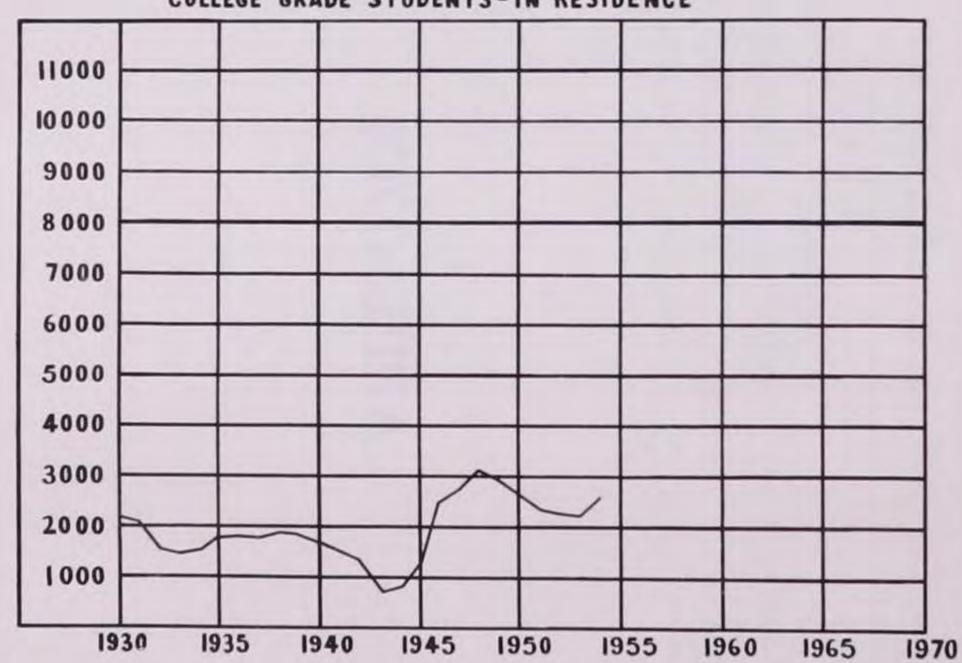

II. The second big problem that faced the Board was that of increasing enrollments. In the fall of 1952 the University had 7213 college grade students in residence; in the fall of 1954 there were 8414. At Iowa State College there were 7484 in the fall of 1952 and 8308 in the fall of 1954. The Teachers College went from 2239 in 1952 to 2666 in 1954. Here is a tabulation of these figures:

#### FALL ENROLLMENT OF COLLEGE GRADE STUDENTS IN RESIDENCE

|                             |           |           |          | % of     |
|-----------------------------|-----------|-----------|----------|----------|
| School                      | Fall 1952 | Fall 1954 | Increase | Increase |
| State University of Iowa    | . 7213    | 8414      | 1201     | 16.65    |
| Iowa State College          |           | 8308      | 824      | 11.01    |
| Iowa State Teachers College | 2239      | 2666      | 427      | 19.07    |

(See enrollment charts at the end of Section I of this book)
The increase alone for each institution is as large as the entire enrollment of many colleges. The combined increase equals 2,450 stu-

rollment of many colleges. The combined increase equals 2,450 students and is more than the Teachers College had in 1952. Obviously when so many more students enter college, more teachers and more supplies and materials must be provided. Teachers particularly must be sought before the students actually arrive.