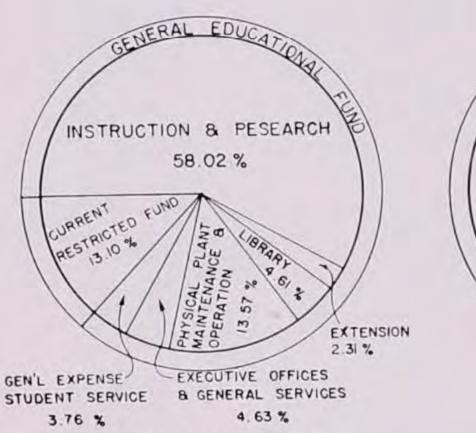

# IOWA STATE TEACHERS COLLEGE

Salaries, Support, Maintenance and Miscellaneous Funds Budgets and Appropriation Requirements Each Year 1955-57 Biennium

|      | Dobdar minare                                                                                                                                                                                             |                    |                            |
|------|-----------------------------------------------------------------------------------------------------------------------------------------------------------------------------------------------------------|--------------------|----------------------------|
| I.   | Actual Expenditures for 1953-54 A. Salaries \$2, B. General Expense \$2,                                                                                                                                  | 278,903<br>426,878 |                            |
|      | Total Expense applicable to 1953-54                                                                                                                                                                       |                    | \$2,705,781                |
| II,  | The Board approved a budget for 1954-55 which is \$144,969 larger than the actual expenditures for 1953-54. The additions are as follows:  A. Needs resulting from 20% increase in enrollment.            |                    |                            |
|      | 1. Five new instructional positions auth-<br>thorized by the Board in July, 1954\$                                                                                                                        | 20,994             |                            |
|      | 2. Anticipated increases in other expense items  B. Necessary increases in non-academic staff,                                                                                                            | 16,128             |                            |
|      | not related to enrollment.  1. 1½ positions in Buildings and Grounds resulting from expansion of physical facilities  2. One position in Library clerical staff  C. Salary increases.  1. Academic staff. | 4,371<br>2,100     |                            |
|      | a. Increase incorporated into the original budget b. Special adjustments authorized by the Board in August, 1954 to meet competition                                                                      | 33,900<br>49,476   |                            |
|      | 2. Non-academic staff. a. Clerical b. Building and Grounds                                                                                                                                                | 8,000<br>10,000    | 7.44.000                   |
|      | Total Additions                                                                                                                                                                                           | -                  | 144,969                    |
| III. | Budget for 1954-55<br>Budget for 1954-55                                                                                                                                                                  |                    | \$2,850,750<br>\$2,850,750 |
|      | (Base to which the Board made the follow<br>tions):<br>1. Salary increases to meet competition, to pro                                                                                                    |                    |                            |
|      | increases and to operate salary schedule in s —approximately 6%  2. Additional instructors to handle enrollment,                                                                                          | ome areas          | 134,500                    |
|      | to staff sophomore classes—estimate a minimatructors necessary  3. Additional supervisors (2) at Hudson (will offset increased payment by Hudson school                                                   | be largely         | . 24,000                   |
|      | 4. Development of additional off-campus studer facilities to replace Hudson secondary school                                                                                                              | nt teaching        | . 8,500<br>g               |
|      | to take care of increased load at element                                                                                                                                                                 | ary schoo          | 20,000                     |