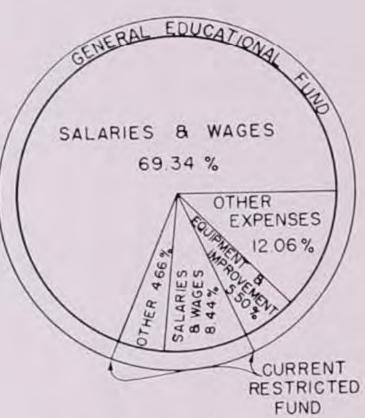

# IOWA STATE TEACHERS COLLEGE

Salaries, Support, Maintenance and Miscellaneous Funds Budgets and Appropriation Requirements Each Year 1955-57 Biennium

|      | Dobdar minare                                                                                                                                                                                             |                    |                            |
|------|-----------------------------------------------------------------------------------------------------------------------------------------------------------------------------------------------------------|--------------------|----------------------------|
| I.   | Actual Expenditures for 1953-54 A. Salaries \$2, B. General Expense \$2,                                                                                                                                  | 278,903<br>426,878 |                            |
|      | Total Expense applicable to 1953-54                                                                                                                                                                       |                    | \$2,705,781                |
| II,  | The Board approved a budget for 1954-55 which is \$144,969 larger than the actual expenditures for 1953-54. The additions are as follows:  A. Needs resulting from 20% increase in enrollment.            |                    |                            |
|      | 1. Five new instructional positions auth-<br>thorized by the Board in July, 1954\$                                                                                                                        | 20,994             |                            |
|      | 2. Anticipated increases in other expense items  B. Necessary increases in non-academic staff,                                                                                                            | 16,128             |                            |
|      | not related to enrollment.  1. 1½ positions in Buildings and Grounds resulting from expansion of physical facilities  2. One position in Library clerical staff  C. Salary increases.  1. Academic staff. | 4,371<br>2,100     |                            |
|      | a. Increase incorporated into the original budget b. Special adjustments authorized by the Board in August, 1954 to meet competition                                                                      | 33,900<br>49,476   |                            |
|      | 2. Non-academic staff. a. Clerical b. Building and Grounds                                                                                                                                                | 8,000<br>10,000    | 7.44.000                   |
|      | Total Additions                                                                                                                                                                                           | -                  | 144,969                    |
| III. | Budget for 1954-55<br>Budget for 1954-55                                                                                                                                                                  |                    | \$2,850,750<br>\$2,850,750 |
|      | (Base to which the Board made the follow<br>tions):<br>1. Salary increases to meet competition, to pro                                                                                                    |                    |                            |
|      | increases and to operate salary schedule in s —approximately 6%  2. Additional instructors to handle enrollment,                                                                                          | ome areas          | 134,500                    |
|      | to staff sophomore classes—estimate a minimatructors necessary  3. Additional supervisors (2) at Hudson (will offset increased payment by Hudson school                                                   | be largely         | . 24,000                   |
|      | 4. Development of additional off-campus studer facilities to replace Hudson secondary school                                                                                                              | nt teaching        | . 8,500<br>g               |
|      | to take care of increased load at element                                                                                                                                                                 | ary schoo          | 20,000                     |