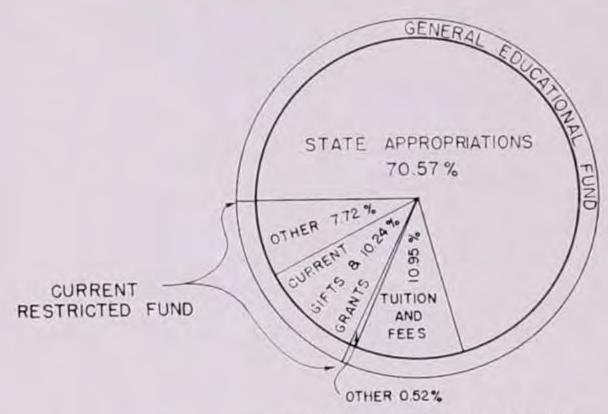

# IOWA STATE TEACHERS COLLEGE

Salaries, Support, Maintenance and Miscellaneous Funds Budgets and Appropriation Requirements Each Year 1955-57 Biennium

|      | Dobdar minare                                                                                                                                                                                             |                    |                            |
|------|-----------------------------------------------------------------------------------------------------------------------------------------------------------------------------------------------------------|--------------------|----------------------------|
| I.   | Actual Expenditures for 1953-54 A. Salaries \$2, B. General Expense \$2,                                                                                                                                  | 278,903<br>426,878 |                            |
|      | Total Expense applicable to 1953-54                                                                                                                                                                       |                    | \$2,705,781                |
| II,  | The Board approved a budget for 1954-55 which is \$144,969 larger than the actual expenditures for 1953-54. The additions are as follows:  A. Needs resulting from 20% increase in enrollment.            |                    |                            |
|      | 1. Five new instructional positions auth-<br>thorized by the Board in July, 1954\$                                                                                                                        | 20,994             |                            |
|      | 2. Anticipated increases in other expense items  B. Necessary increases in non-academic staff,                                                                                                            | 16,128             |                            |
|      | not related to enrollment.  1. 1½ positions in Buildings and Grounds resulting from expansion of physical facilities  2. One position in Library clerical staff  C. Salary increases.  1. Academic staff. | 4,371<br>2,100     |                            |
|      | a. Increase incorporated into the original budget b. Special adjustments authorized by the Board in August, 1954 to meet competition                                                                      | 33,900<br>49,476   |                            |
|      | 2. Non-academic staff. a. Clerical b. Building and Grounds                                                                                                                                                | 8,000<br>10,000    | 7.44.000                   |
|      | Total Additions                                                                                                                                                                                           | -                  | 144,969                    |
| III. | Budget for 1954-55<br>Budget for 1954-55                                                                                                                                                                  |                    | \$2,850,750<br>\$2,850,750 |
|      | (Base to which the Board made the follow<br>tions):<br>1. Salary increases to meet competition, to pro                                                                                                    |                    |                            |
|      | increases and to operate salary schedule in s —approximately 6%  2. Additional instructors to handle enrollment,                                                                                          | ome areas          | 134,500                    |
|      | to staff sophomore classes—estimate a minimatructors necessary  3. Additional supervisors (2) at Hudson (will offset increased payment by Hudson school                                                   | be largely         | . 24,000                   |
|      | 4. Development of additional off-campus studer facilities to replace Hudson secondary school                                                                                                              | nt teaching        | . 8,500<br>g               |
|      | to take care of increased load at element                                                                                                                                                                 | ary schoo          | 20,000                     |