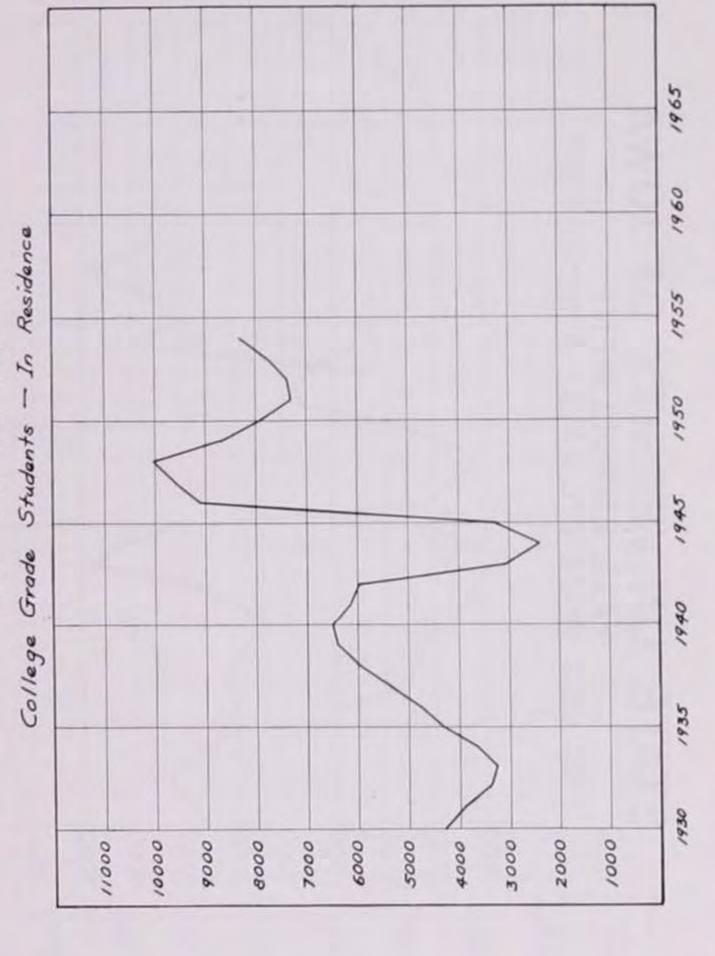

II. The second big problem that faced the Board was that of increasing enrollments. In the fall of 1952 the University had 7213 college grade students in residence; in the fall of 1954 there were 8414. At Iowa State College there were 7484 in the fall of 1952 and 8308 in the fall of 1954. The Teachers College went from 2239 in 1952 to 2666 in 1954. Here is a tabulation of these figures:

#### FALL ENROLLMENT OF COLLEGE GRADE STUDENTS IN RESIDENCE

|                             |           |           |          | % of     |
|-----------------------------|-----------|-----------|----------|----------|
| School                      | Fall 1952 | Fall 1954 | Increase | Increase |
| State University of Iowa    | . 7213    | 8414      | 1201     | 16.65    |
| Iowa State College          |           | 8308      | 824      | 11.01    |
| Iowa State Teachers College | 2239      | 2666      | 427      | 19.07    |

(See enrollment charts at the end of Section I of this book)
The increase alone for each institution is as large as the entire enrollment of many colleges. The combined increase equals 2,450 stu-

rollment of many colleges. The combined increase equals 2,450 students and is more than the Teachers College had in 1952. Obviously when so many more students enter college, more teachers and more supplies and materials must be provided. Teachers particularly must be sought before the students actually arrive.