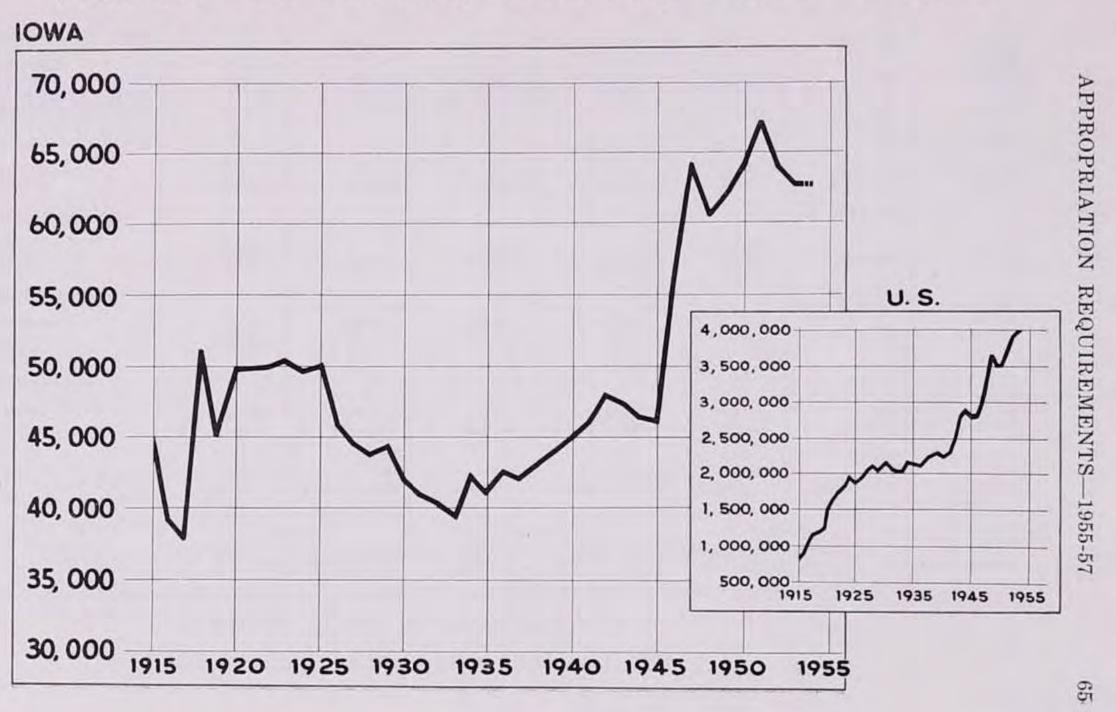

# THE APPROPRIATION REQUIREMENTS OF THE STATE BOARD OF EDUCATION FOR THE 1955-57 BIENNIUM

# 56TH GENERAL ASSEMBLY HOW THE REQUIREMENTS WERE DETERMINED

Salaries, Support, Maintenance and Miscellaneous

In 1909 the 33rd General Assembly established the State Board of Education to govern the state's three institutions of higher education. Later the Iowa School for the Deaf, the Iowa Braille and Sight-Saving School and the State Sanatorium were placed under the Board's jurisdiction to be integrated into what is now known as the "Iowa System of Higher Education."

In arriving at the Salaries, Support, Maintenance and Miscellaneous appropriation requirements for the biennium 1955-57, the Board did essentially this:

- I. Started with the actual expenditures for the fiscal year 1953-54.
- II. Made budgets for 1954-55 to meet the needs of the institutions, which resulted in some increases over the 1953-54 actual expenditures.
- III. Used the budgets for 1954-55 as a base or starting point to which the necessary additions were made and arrived at the proposed budgets for each institution for each year of the 1955-57 biennium.
- IV. Estimated the income other than state appropriations that each institution expected to receive. This figure included the estimated increase expected from increased student fees.
  - V. Subtracted the institution's estimated income from the total proposed annual budget. The remainder represents the appropriation required annually for each institution.

This procedure is outlined on the following pages for each institution. It represents a sizeable appropriation in total and warrants careful study. If there are questions, the State Board of Education is ready and willing to answer them; all that needs to be done is to contact the office of the Board in the State Office Building.