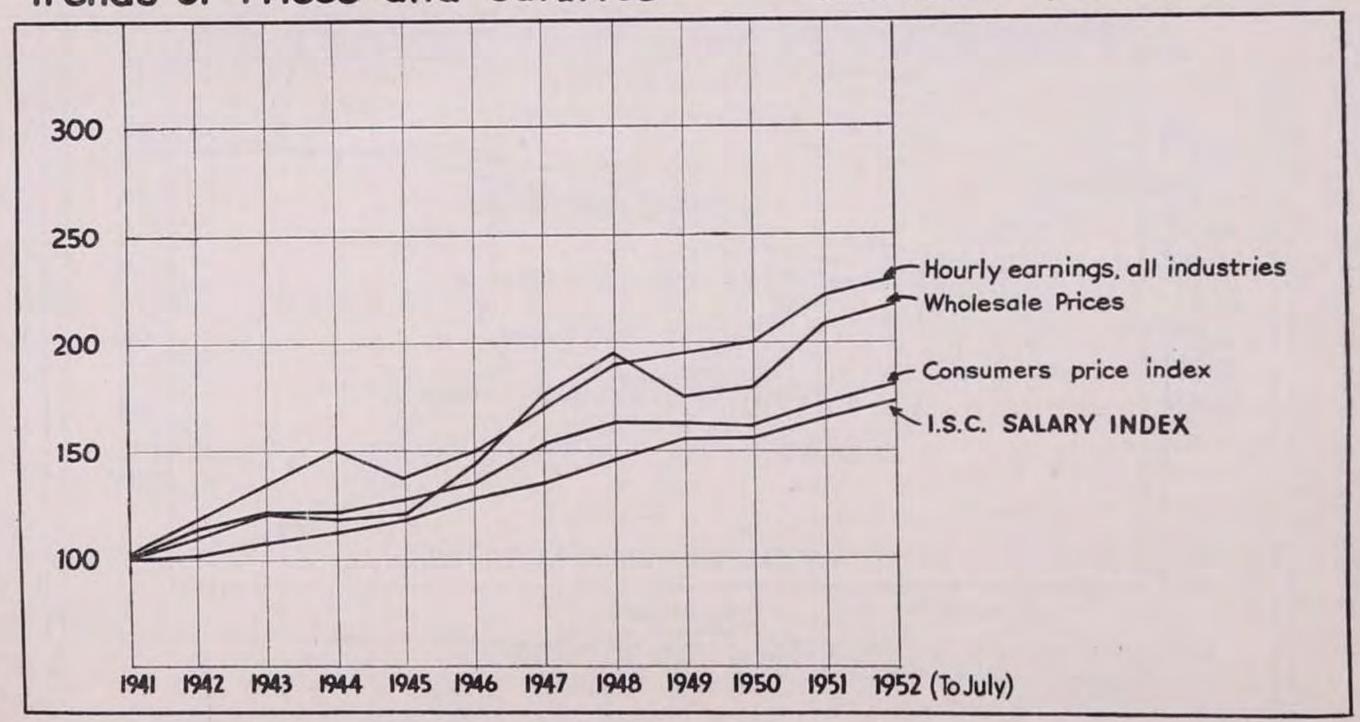

#### Please Refer to the Appendix at the End of this Section for Charts

Chart I—Consumers Price Index, 1940-52, shows a gradual upward trend from an index of 100 in 1940 to approximately 180 in 1952.

Chart II—Wholesale Price Index, 1940-52, shows the same kind of a trend from an index of 100 in 1940 to a little over 210 in 1952 with a slight sag between 1949 and 1950.

Chart III—Indexes of average weekly Earnings shows a steady climb from 100 in 1940 to about 270 in 1952.

Chart IV—Indexes of average annual salaries of State University of Iowa Professors—1941-52, full-time, 9 months, shows a more gradual upward trend from 100 in 1941 to a little less than 180 in 1952. It can be readily seen that Professors fared less well than Lecturers, Instructors and Assistants and Associate and Assistant Professors.