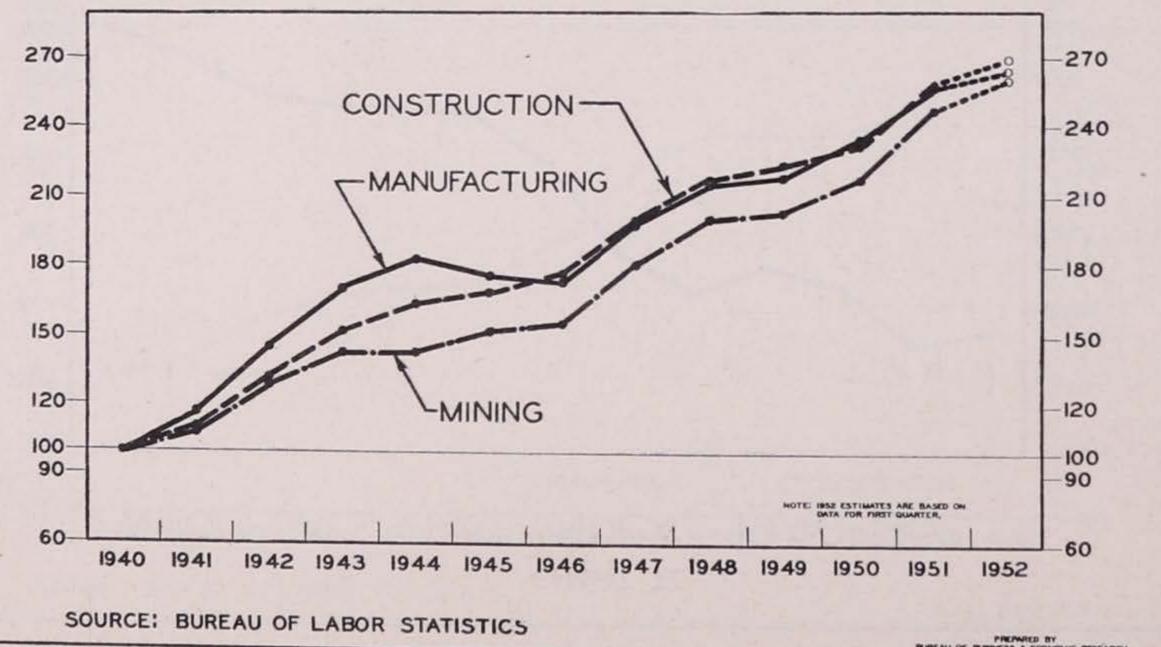

Chart III—Indexes of average weekly Earnings shows a steady climb from 100 in 1940 to about 270 in 1952.

Chart IV—Indexes of average annual salaries of State University of Iowa Professors—1941-52, full-time, 9 months, shows a more gradual upward trend from 100 in 1941 to a little less than 180 in 1952. It can be readily seen that Professors fared less well than Lecturers, Instructors and Assistants and Associate and Assistant Professors.