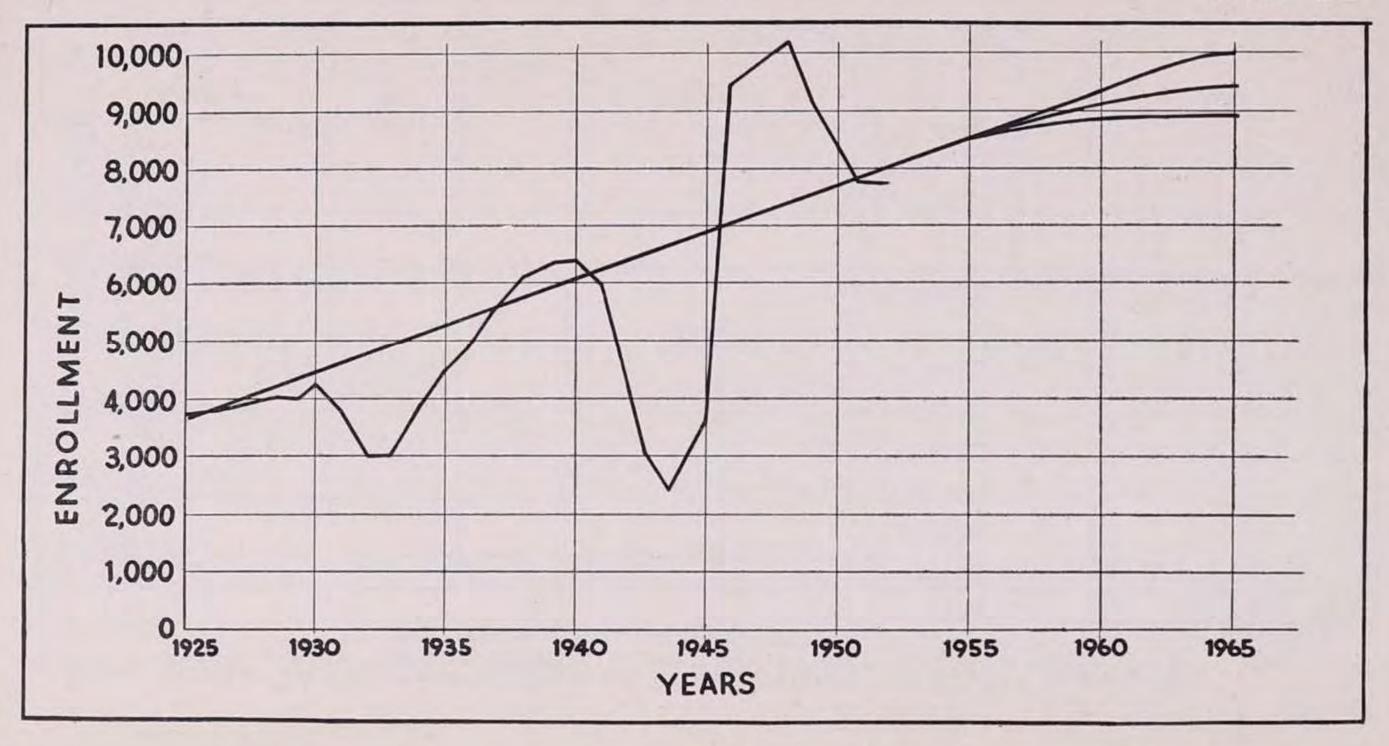

#### WHAT ARE THE ENROLLMENTS APT TO BE?

For the answer to question No. 3 the Board turned to the Registrars at each of the three institutions of higher learning for enrollment statistics from 1925 on to the current year and to the Bureau of Vital Statistics for the record of births from 1915 on. The complete records kept by the Registrars over a period of years show a trend in enrollments which makes it possible to do better than make just a wild guess on what the future enrollments are apt to be. The number of births each year both in Iowa and in the entire nation also has a direct bearing on how many students may be expected to go to colleges and universities in the future.

With all of this valid evidence, it is possible to predict future enrollments within a few hundred plus or minus.

The meticulous study of probable enrollments was made by the Board primarily to determine how much income could be expected from student fees in the next biennium and what new buildings should be considered. This would have a bearing on what the requirements would be for 1953-55. The Board came to the conclusion that the income from student fees would remain about the same for 1953-55 as it would be for 1952-53 at the State University, Iowa State College and the State Teachers College because enrollment would be about the same. Some new buildings should be considered for the next biennium because the record number of births means a bigger enrollment in colleges and universities in the foreseeable future. (Further explanation of the building needs will be found in the Capital Improvements of this section.)

Note—Please refer to the appendix, Chart IX, Enrollments at the State University—Chart X, Iowa State College and Chart XI, Iowa State Teachers College. Chart XII shows Births for Iowa and for the Nation.