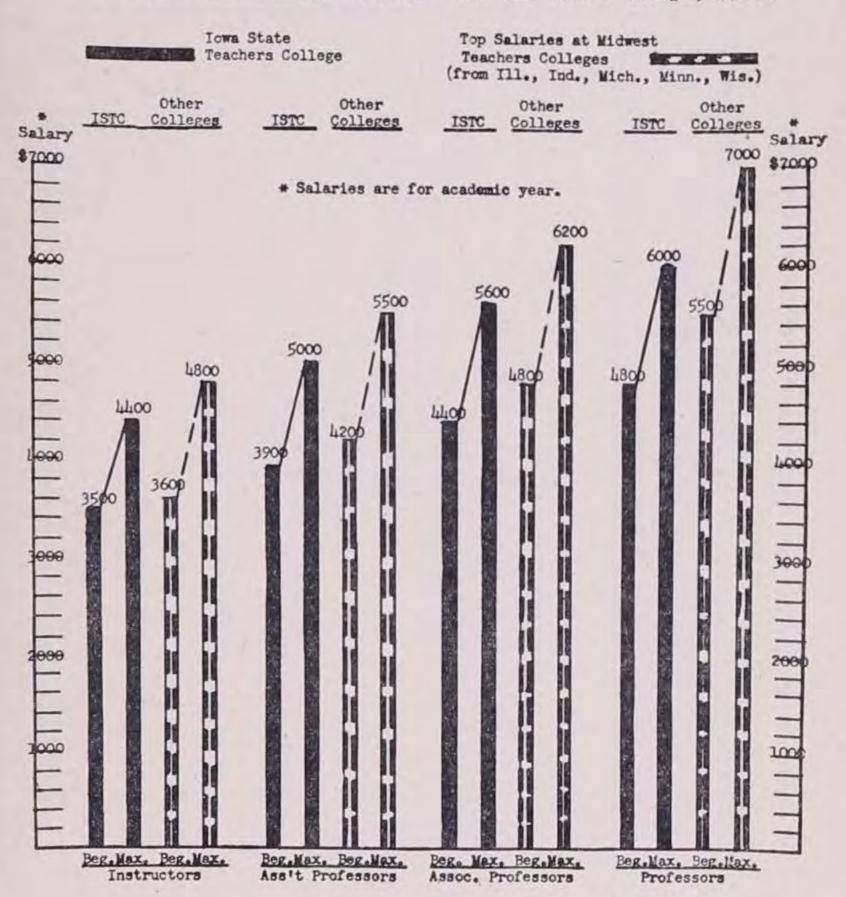

Chart V—Iowa State College Price Trends is a composite and shows much the same trend as does the University chart.

Chart VI—Beginning and Maximum Salaries Paid Instructional Staff shows a comparison of the State Teachers College with other mid-western Teachers Colleges.