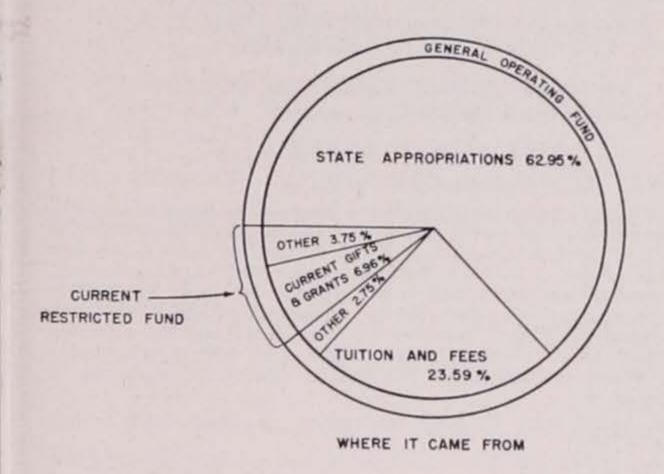

pon merit and character rather than upon class or caste-The American Dream of Franklin and Washington and Jefferson. Indeed, D. M. Richardson, one of the founders of this University, made the following statement to former President John G. Bowman of this University concerning the action of the founders on the day that the site of this University was chosen. Said Mr. Richardson: 'On that day we met out-of-doors in a clearing in the hazel brush under the oak trees. Before the meeting we got down on our knees in a circle, and we asked God for the wisdom to build a University that would turn out the kind of men this Commonwealth will need.' I believe that it has been, and always will be, the function of this University to produce that kind of men."

THE EDUCATIONAL OPERATING DOLLAR 1950 - 51





| These available | funds | were | applied | as | follows: |
|-----------------|-------|------|---------|----|----------|
|-----------------|-------|------|---------|----|----------|

| Expended for major repairs and replacements in dormitories Paid on Dormitory Indebtedness Interest on Dormitory Notes  Non-Cash Adjustments | (   | 152,029.24<br>217,750.00<br>30,960.40<br>400,739.64<br>188.98 | )  | <b>\$4</b> 00,928.62                  |
|---------------------------------------------------------------------------------------------------------------------------------------------|-----|---------------------------------------------------------------|----|---------------------------------------|
| Total Cash Balance from Operation as of June 30, 1951  Less Orders & Commitments in Process