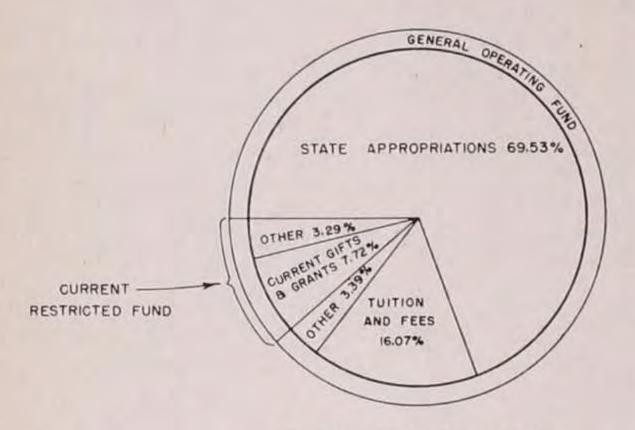

| 2,936                                                    | 1,042                                                 | 3,978                                                          |

#### II. CASUAL PART TIME STUDENT HELP ON HOURLY BASIS (Exclusive of Board and other Non-cash Jobs)

A total of 3,052 students were employed during the year on a casual part-time basis. Some of this number are included in the column for part-time in Section A above.

Section I is the staff count as of May, 1951.

Section II is the count from the Annual Student Aid Report.

#### THE EDUCATIONAL OPERATING DOLLAR 1951-52



#### WHERE IT CAME FROM



#### FINANCIAL REPORT OF THE STATE UNIVERSITY OF IOWA For the Year Ended June 30, 1952

#### REPORTS OF THE SECRETARY AND THE TREASURER

Receipts and Disbursements of all Funds

From July 1, 1951 to June 30, 1952

F. W. AMBROSE, Business Manager & Secretary

F. L. HAMBORG, Treasurer

#### FINANCIAL SUMMARY

#### CURRENT FUNDS FOR EDUCATIONAL PURPOSES

The current budgeted income for educational purposes is handled through two funds: the General Operating Fund and the Current Restricted, or Trust Fund. The General Operating Fund is further subdivided into Funds A and B. Fund A includes revenues from state appropriations, student fees and tuition, sales and miscellaneous receipts; Fund B is the special state appropriation for repairs, replacements and alterations