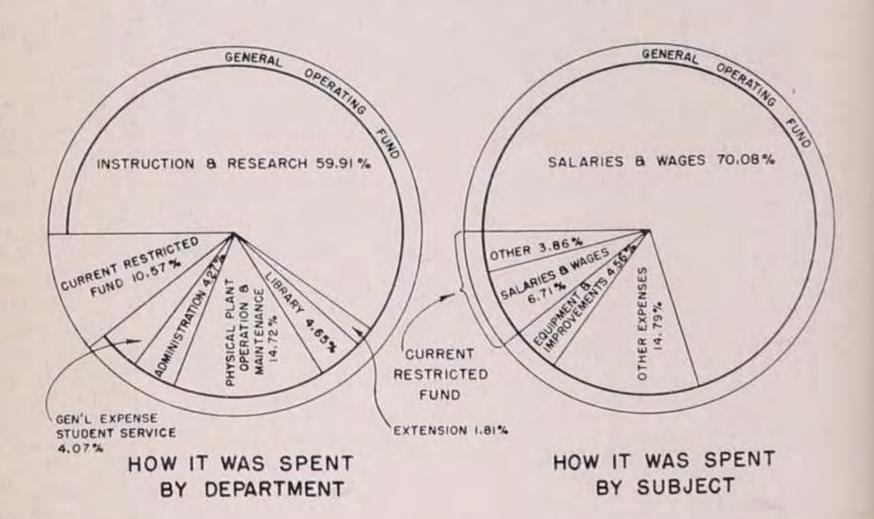

| 2,936                                                    | 1,042                                                 | 3,978                                                          |

#### II. CASUAL PART TIME STUDENT HELP ON HOURLY BASIS (Exclusive of Board and other Non-cash Jobs)

A total of 3,052 students were employed during the year on a casual part-time basis. Some of this number are included in the column for part-time in Section A above.

Section I is the staff count as of May, 1951.

Section II is the count from the Annual Student Aid Report.

#### THE EDUCATIONAL OPERATING DOLLAR 1951-52



#### WHERE IT CAME FROM



#### FINANCIAL REPORT OF THE STATE UNIVERSITY OF IOWA For the Year Ended June 30, 1952

#### REPORTS OF THE SECRETARY AND THE TREASURER

Receipts and Disbursements of all Funds

From July 1, 1951 to June 30, 1952

F. W. AMBROSE, Business Manager & Secretary

F. L. HAMBORG, Treasurer

#### FINANCIAL SUMMARY

#### CURRENT FUNDS FOR EDUCATIONAL PURPOSES

The current budgeted income for educational purposes is handled through two funds: the General Operating Fund and the Current Restricted, or Trust Fund. The General Operating Fund is further subdivided into Funds A and B. Fund A includes revenues from state appropriations, student fees and tuition, sales and miscellaneous receipts; Fund B is the special state appropriation for repairs, replacements and alterations. The Current Restricted Fu