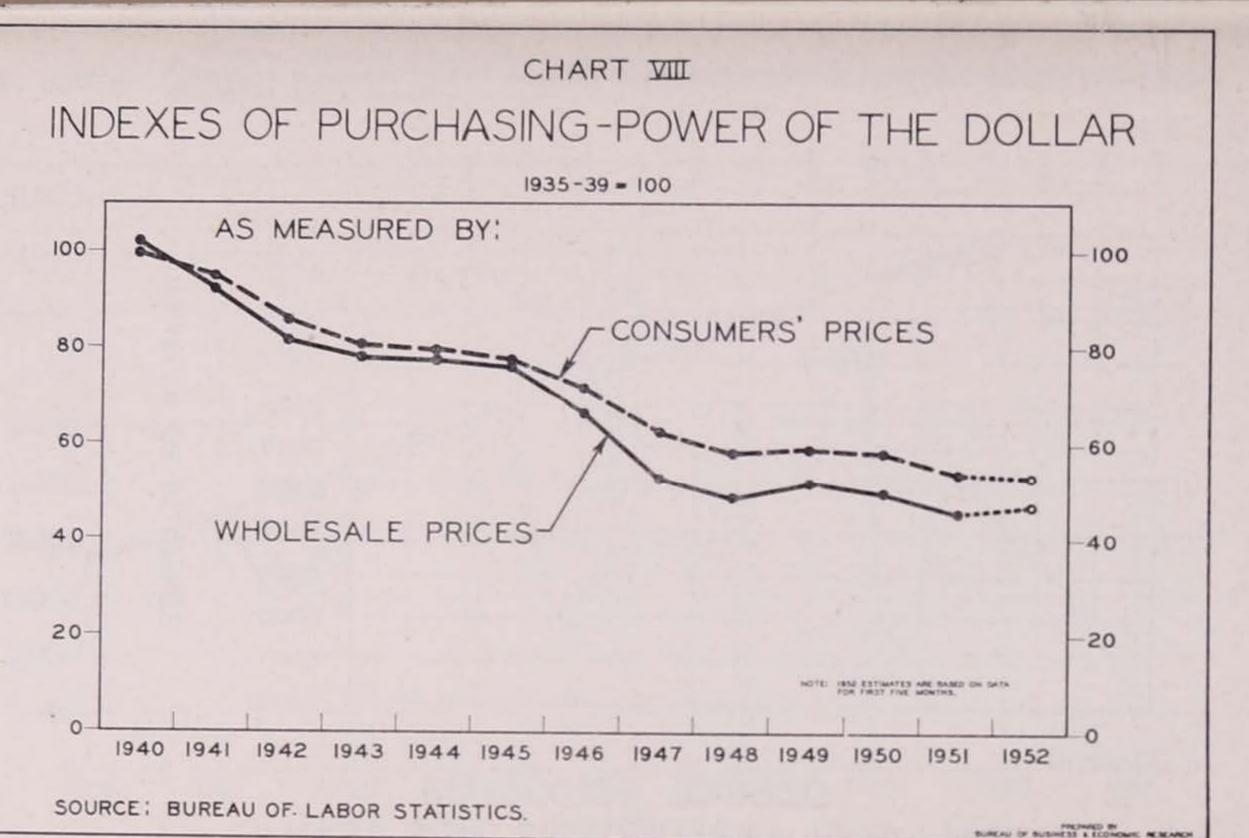

Chart VIII—Indexes of Purchasing Power of the Dollar, 1940-52, shows a drop from 100 in 1940 to about 50 in 1952.

The analysis of costs, being on a national scale applied equally to all institutions under the Board. The charts on salaries of Professors and on non-academic personnel show about the same trend for both the University and Iowa State College. Salaries at the Teachers College are on a somewhat lower scale than those at the other two larger institutions and also would show a gradual upward trend. At the State Sanatorium, the salary trend has been more level than upward in that what few increases have been made were quite insignificant. The Iowa Braille and Sight-Saving School trend is slowly but gradually upward with only small monthly salary increases being made each year. The School for the Deaf had a very low salary schedule at the end of the fiscal year of 1950 and since then the teachers' salaries have been increased approximately \$775.00. This helped some at the School for the Deaf but because of the low scale to start with salaries are still much lower than those for public school teachers and the same is true for the Braille and Sight-Saving School. The Board was convinced that some provisions must be made for salary and wage adjustments and for increased costs of material, equipment and commodities.