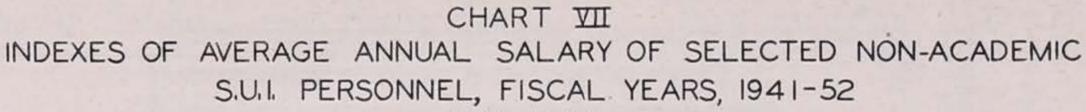

Chart VII—Indexes of Average Annual Salary of Selected Non-Academic State University of Iowa Personnel 1941-52, full-time, 12 months shows a greater increase from 100 in 1941 to about 200 and 240 in 1952.