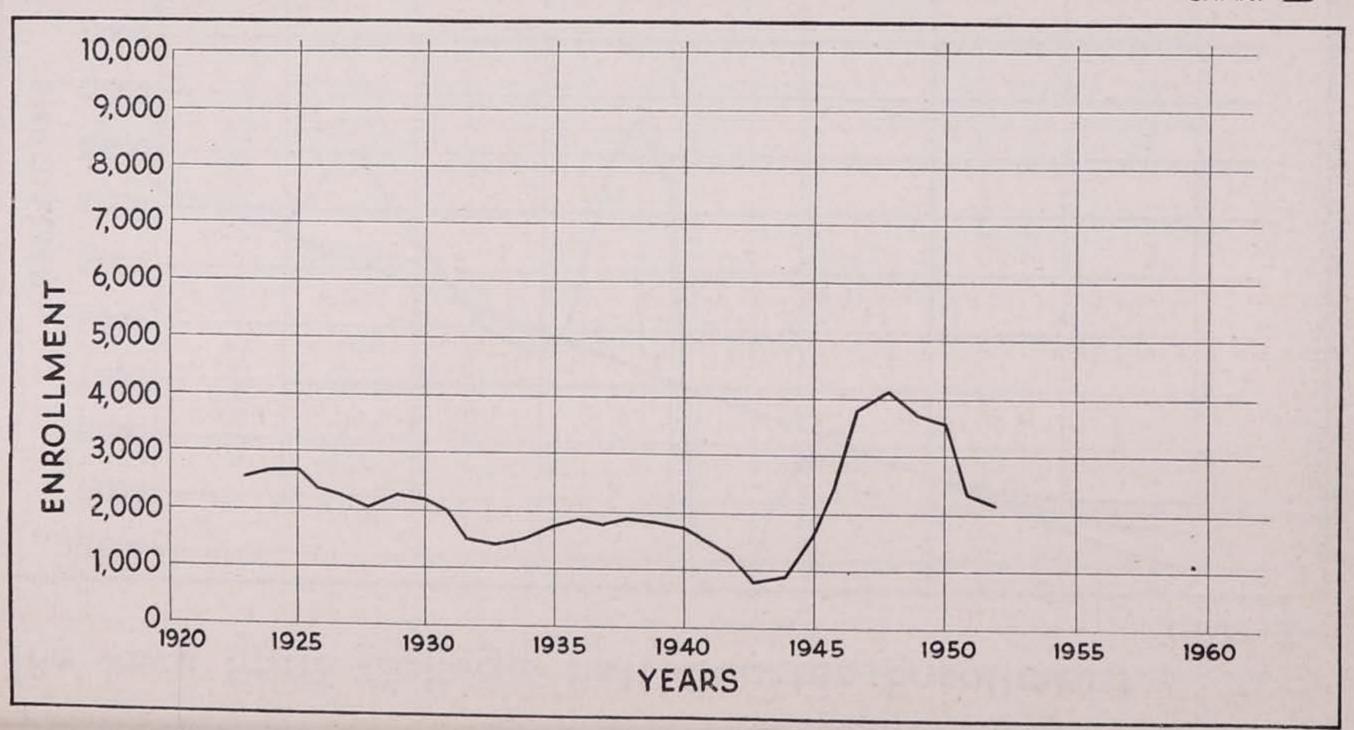

#### WHAT ARE THE ENROLLMENTS APT TO BE?

For the answer to question No. 3 the Board turned to the Registrars at each of the three institutions of higher learning for enrollment statistics from 1925 on to the current year and to the Bureau of Vital Statistics for the record of births from 1915 on. The complete records kept by the Registrars over a period of years show a trend in enrollments which makes it possible to do better than make just a wild guess on what the future enrollments are apt to be. The number of births each year both in Iowa and in the entire nation also has a direct bearing on how many students may be expected to go to colleges and universities in the future.

With all of this valid evidence, it is possible to predict future enrollments within a few hundred plus or minus.

The meticulous study of probable enrollments was made by the Board primarily to determine how much income could be expected from student fees in the next biennium and what new buildings should be considered. This would have a bearing on what the requirements would be for 1953-55. The Board came to the conclusion that the income from student fees would remain about the same for 1953-55 as it would be for 1952-53 at the State University, Iowa State College and the State Teachers College because enrollment would be about the same. Some new buildings should be considered for the next biennium because the record number of births means a bigger enrollment in colleges and universities in the foreseeable future. (Further explanation of the building needs will be found in the Capital Improvements of this section.)

Note—Please refer to the appendix, Chart IX, Enrollments at the State University—Chart X, Iowa State College and Chart XI, Iowa State Teachers College. Chart XII shows Births for Iowa and for the Nation.