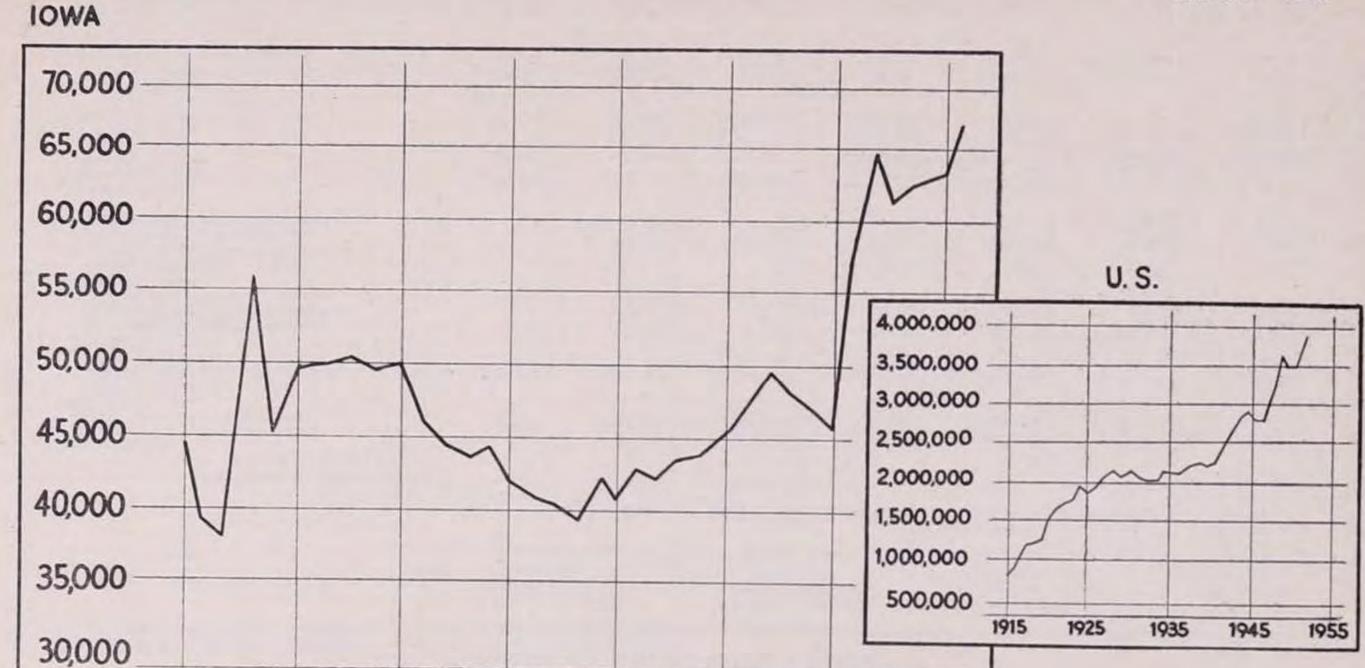

#### WHAT ARE THE ENROLLMENTS APT TO BE?

For the answer to question No. 3 the Board turned to the Registrars at each of the three institutions of higher learning for enrollment statistics from 1925 on to the current year and to the Bureau of Vital Statistics for the record of births from 1915 on. The complete records kept by the Registrars over a period of years show a trend in enrollments which makes it possible to do better than make just a wild guess on what the future enrollments are apt to be. The number of births each year both in Iowa and in the entire nation also has a direct bearing on how many students may be expected to go to colleges and universities in the future.

With all of this valid evidence, it is possible to predict future enrollments within a few hundred plus or minus.

The meticulous study of probable enrollments was made by the Board primarily to determine how much income could be expected from student fees in the next biennium and what new buildings should be considered. This would have a bearing on what the requirements would be for 1953-55. The Board came to the conclusion that the income from student fees would remain about the same for 1953-55 as it would be for 1952-53 at the State University, Iowa State College and the State Teachers College because enrollment would be about the same. Some new buildings should be considered for the next biennium because the record number of births means a bigger enrollment in colleges and universities in the foreseeable future. (Further explanation of the building needs will be found in the Capital Improvements of this section.)

Note—Please refer to the appendix, Chart IX, Enrollments at the State University—Chart X, Iowa State College and Chart XI, Iowa State Teachers College. Chart XII shows Births for Iowa and for the Nation.