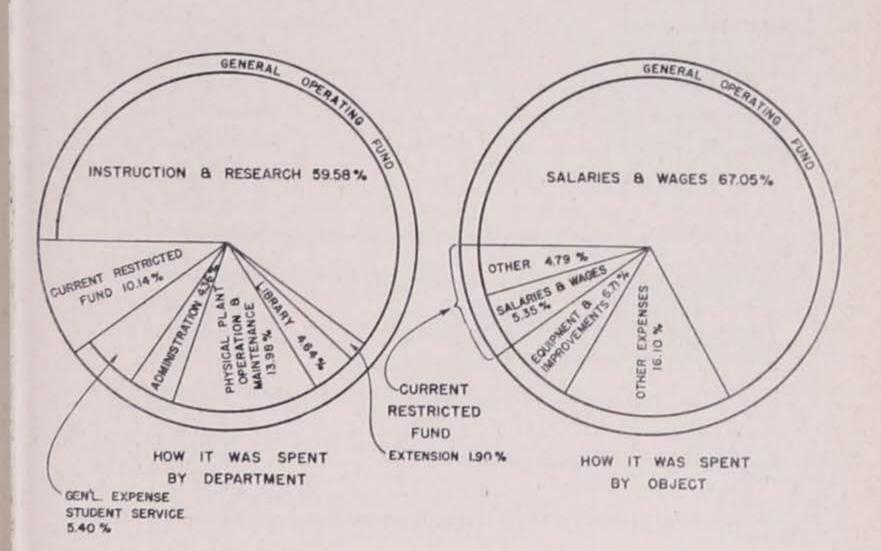

n merit and character rather than upon class or caste-The American Dream of Franklin and Washington and Jefferson. Indeed, D. M. Richardson, one of the founders of this University, made the following statement to former President John G. Bowman of this University concerning the action of the founders on the day that the site of this University was chosen. Said Mr. Richardson: 'On that day we met out-of-doors in a clearing in the hazel brush under the oak trees. Before the meeting we got down on our knees in a circle, and we asked God for the wisdom to build a University that would turn out the kind of men this Commonwealth will need.' I believe that it has been, and always will be, the function of this University to produce that kind of men."

THE EDUCATIONAL OPERATING DOLLAR 1950 - 51





| These available | funds | were | applied | as | follows: |
|-----------------|-------|------|---------|----|----------|
|-----------------|-------|------|---------|----|----------|

| Expended for major repairs and replacements in dormitories Paid on Dormitory Indebtedness Interest on Dormitory Notes  Non-Cash Adjustments | (   | 152,029.24<br>217,750.00<br>30,960.40<br>400,739.64<br>188.98 | )  | <b>\$4</b> 00,928.62                  |
|---------------------------------------------------------------------------------------------------------------------------------------------|-----|---------------------------------------------------------------|----|---------------------------------------|
| Total Cash Balance from Operation as of June 30, 1951  Less Orders & Commitments in Process