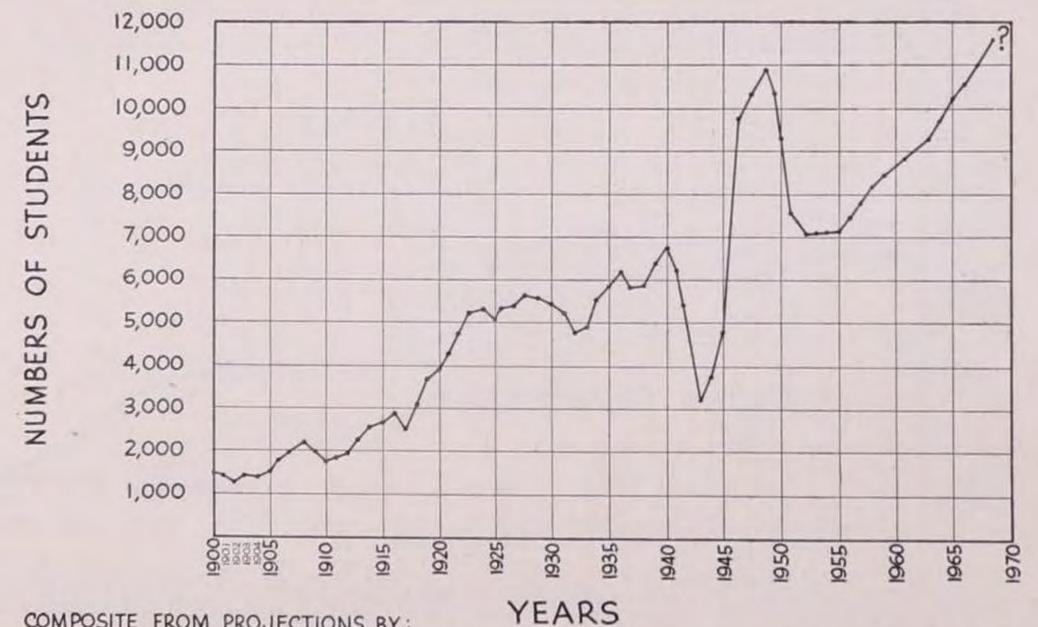

#### WHAT ARE THE ENROLLMENTS APT TO BE?

For the answer to question No. 3 the Board turned to the Registrars at each of the three institutions of higher learning for enrollment statistics from 1925 on to the current year and to the Bureau of Vital Statistics for the record of births from 1915 on. The complete records kept by the Registrars over a period of years show a trend in enrollments which makes it possible to do better than make just a wild guess on what the future enrollments are apt to be. The number of births each year both in Iowa and in the entire nation also has a direct bearing on how many students may be expected to go to colleges and universities in the future.

With all of this valid evidence, it is possible to predict future enrollments within a few hundred plus or minus.

The meticulous study of probable enrollments was made by the Board primarily to determine how much income could be expected from student fees in the next biennium and what new buildings should be considered. This would have a bearing on what the requirements would be for 1953-55. The Board came to the conclusion that the income from student fees would remain about the same for 1953-55 as it would be for 1952-53 at the State University, Iowa State College and the State Teachers College because enrollment would be about the same. Some new buildings should be considered for the next biennium because the record number of births means a bigger enrollment in colleges and universities in the foreseeable future. (Further explanation of the building needs will be found in the Capital Improvements of this section.)

Note—Please refer to the appendix, Chart IX, Enrollments at the State University—Chart X, Iowa State College and Chart XI, Iowa State Teachers College. Chart XII shows Births for Iowa and for the Nation.