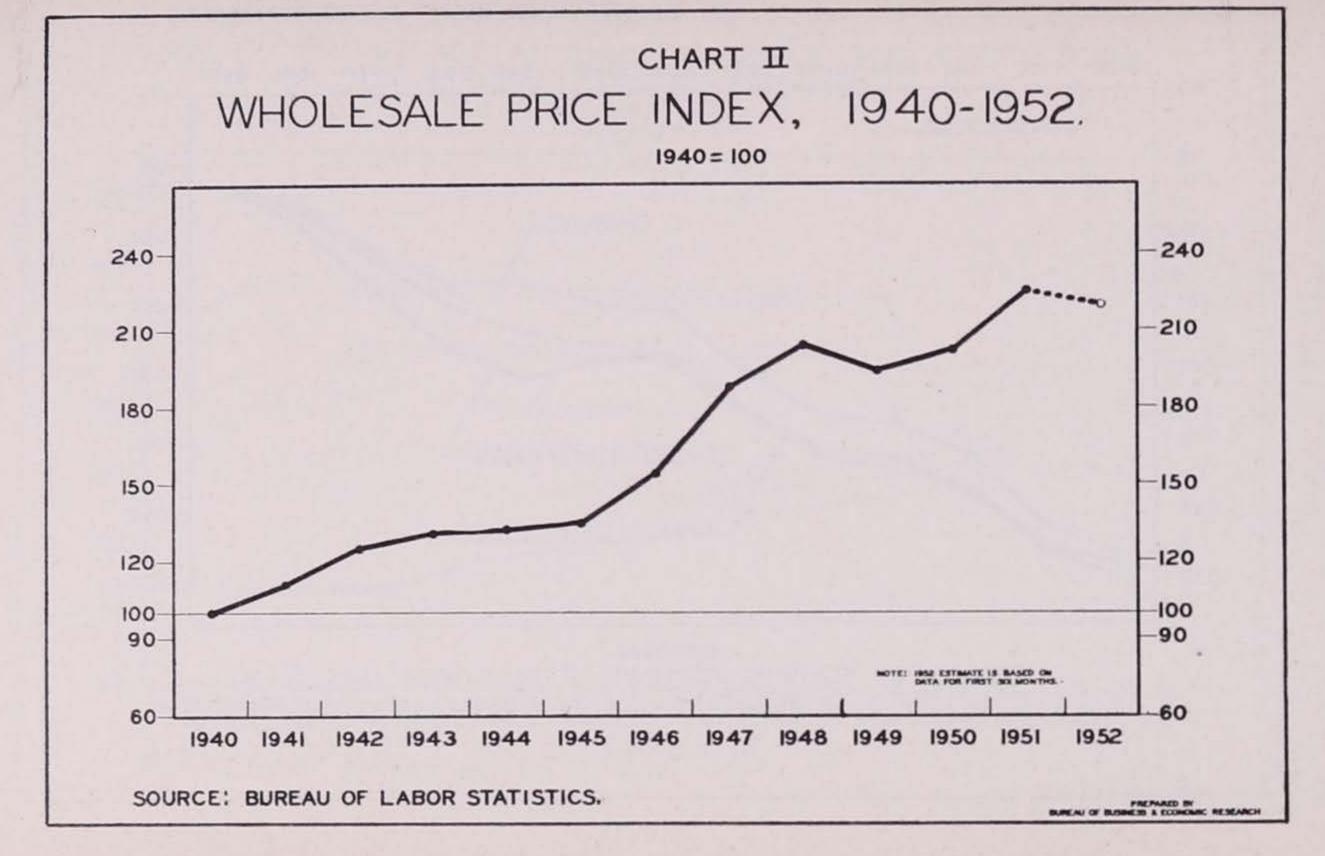

#### Please Refer to the Appendix at the End of this Section for Charts

Chart I—Consumers Price Index, 1940-52, shows a gradual upward trend from an index of 100 in 1940 to approximately 180 in 1952.

Chart II—Wholesale Price Index, 1940-52, shows the same kind of a trend from an index of 100 in 1940 to a little over 210 in 1952 with a slight sag between 1949 and 1950.