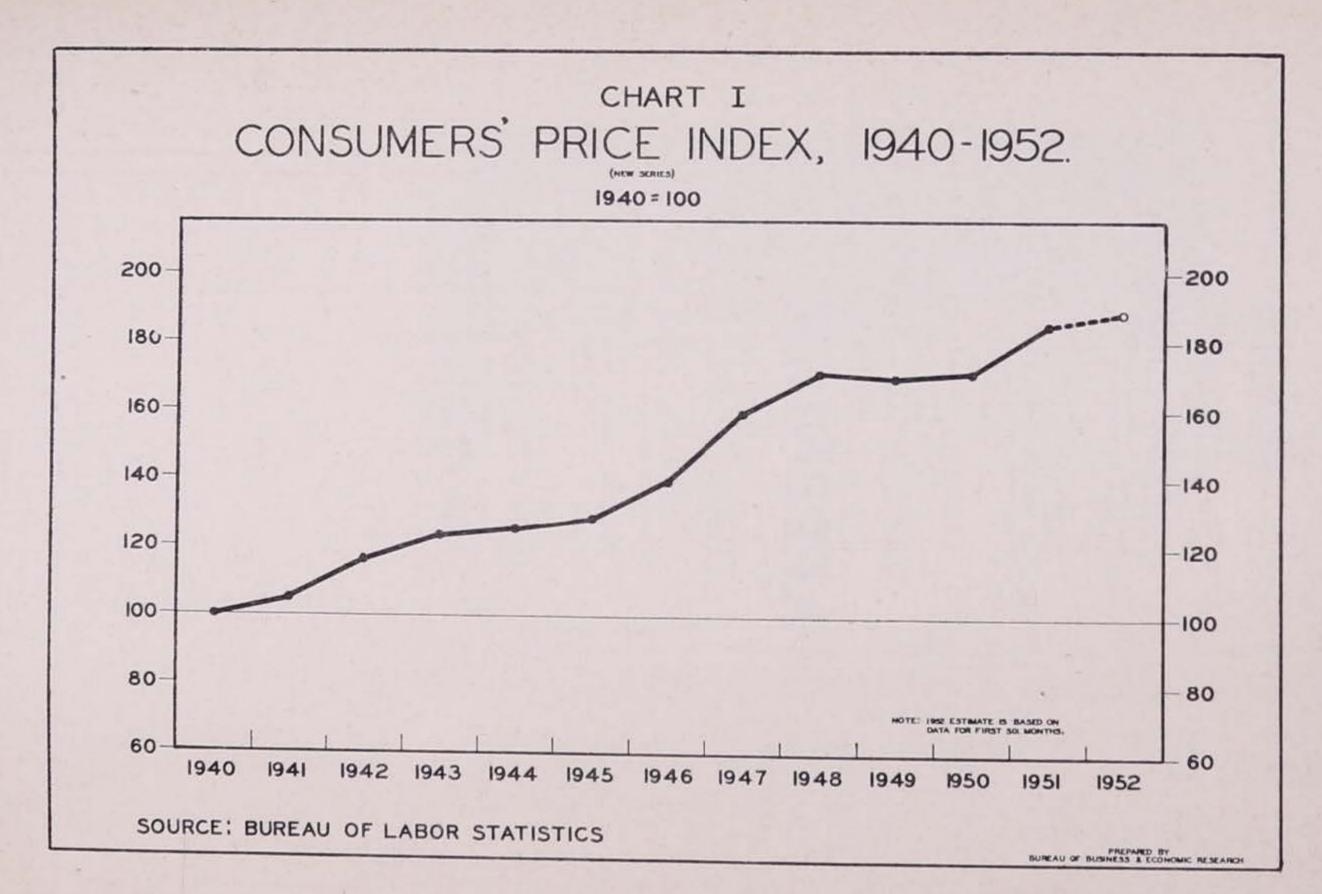

#### Please Refer to the Appendix at the End of this Section for Charts

Chart I—Consumers Price Index, 1940-52, shows a gradual upward trend from an index of 100 in 1940 to approximately 180 in 1952.

Chart II—Wholesale Price Index, 1940-52, shows the same kind of a trend from an index of 100 in 1940 to a little over 210 in 1952 with a slight sag between 1949 and 1950.