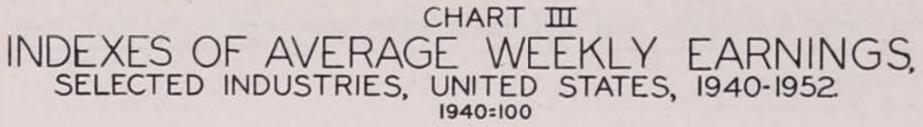

Chart III—Indexes of average weekly Earnings shows a steady climb from 100 in 1940 to about 270 in 1952.

Chart IV—Indexes of average annual salaries of State University of Iowa Professors—1941-52, full-time, 9 months, shows a more gradual upward trend from 100 in 1941 to a little less than 180 in 1952. It can be readily seen that Professors fared less well than Lecturers, Instructors and Assistants and Associate and Assistant Professors.