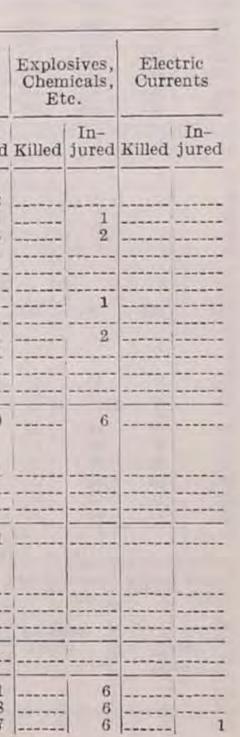

| 9<br>227<br>210<br>250                                                                                                                          |                   | 4 3 7          |                       | 1<br>1<br>1<br>2 |               | 1            |                                            | 1<br>15<br>13<br>21   |  | 11<br>8<br>7    |  |  |  |

# TABLE 19-RAILWAY ACCIDENTS-WITHIN THE STATE-1934-Continued PART 3-NON-TRAIN ACCIDENTS

-



RAILROAD COMMISSIONERS' REPORT

968

# TABLE 19-RAILWAY ACCIDENTS-WITHIN THE STATE-1934-Continued PART 4-NON-TRAIN ACCIDENTS

| Number | Steam Railway Companies                                                                                                                                                                                           | Class of Non-Train Accidents       |              |               |                                 |                                                              |              |        |                    |                                    |              |                                    |                |                    |                         |                                         |