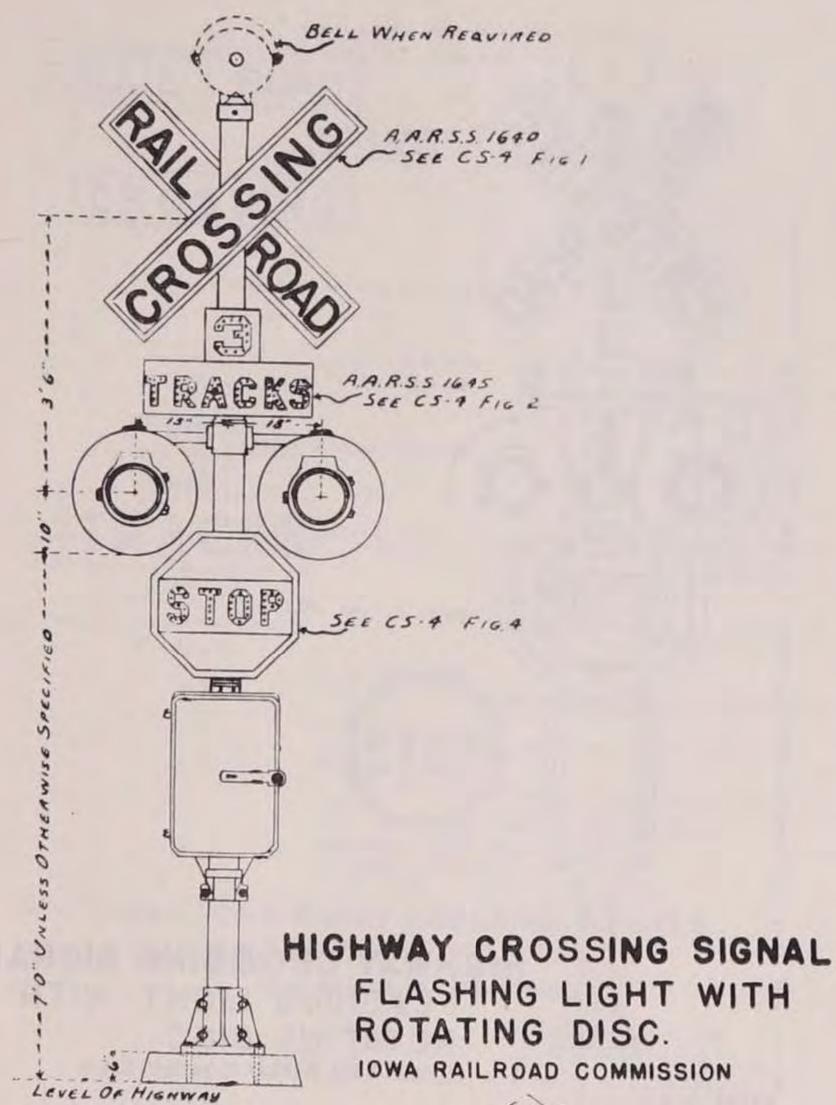

lroad Grade Crossing Signals" and plans designated CS-1, CS-2, CS-3, and CS-4, and

WHEREAS it is now found that plan CS-4 should have Figure 4 thereof changed to conform to recommendations contained in "Manual on Uniform Traffic Control Devices for Streets and Highways" dated December, 1934, and it being the recommendation of the committee that this be accepted by this Board,

IT IS HEREBY ORDERED that plan CS-4 at Figure 4 thereof be and the same is hereby revised to incorporate the said recommended changes.

Under date of June 3, 1935, the Board issued the following supplemental order:

Under date of December 28, 1934, this Board issued an Order wherein it was the opinion that the flashing light type of signal as shown in



li LEVEL OF HIGHWAY

ENGINEER

## RAILROAD ENGINEERING CASES



265

IOWA RAILROAD COMMISSION

NGINEE



LEVEL OF HIGHWAY

Ha Sante

## RAILROAD ENGINEERING CASES



267





Figure 7, Bulletin No. 1, "Railroad Highway Grade Crossing Protection," of the American Railway Association, or the flashing light signal with the addition of or incorporating the rotating stop banner moving to restrictive indication by force of gravity should be adopted as standards in the State of Iowa.

Since that date there has been placed in this State an installation of what is known as the Auto-Stop Grade Crossing Protector. The installation has been in service for some time and has given satisfactory results. Thorough inspections have been made of the device and it is found to be well constructed and to operate as intended, and has operated with safety. We fully believe