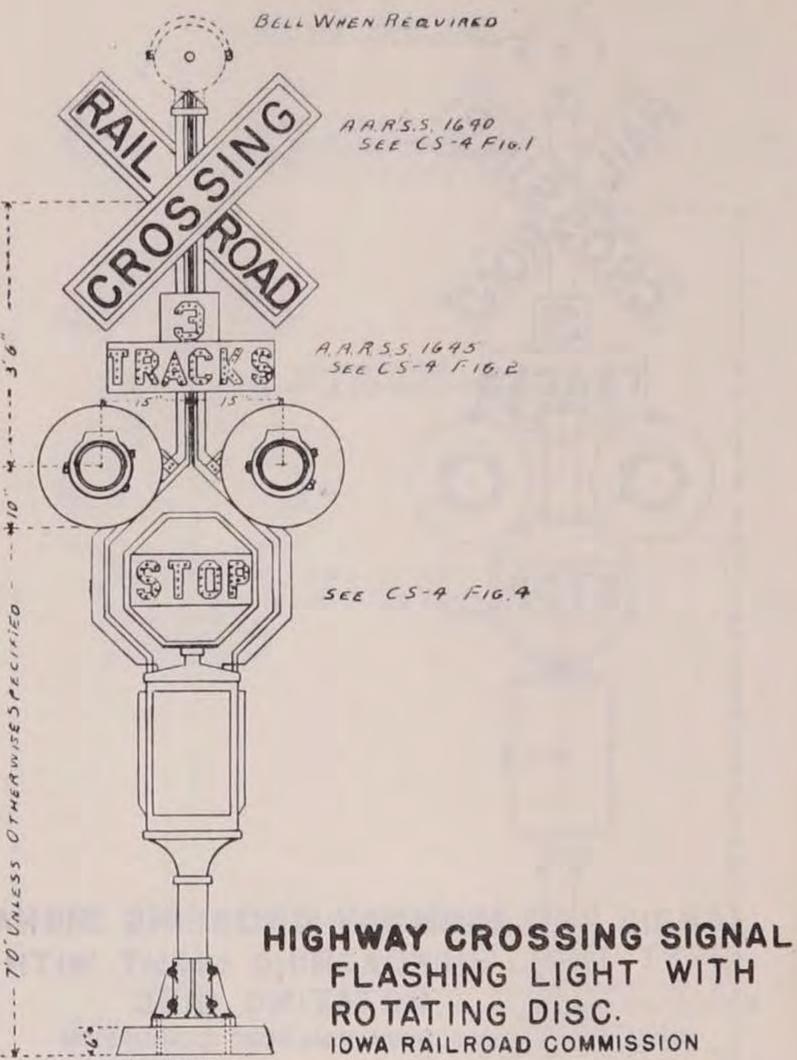

esignated CS-1, CS-2, CS-3, and CS-4, and

WHEREAS it is now found that plan CS-4 should have Figure 4 thereof changed to conform to recommendations contained in "Manual on Uniform Traffic Control Devices for Streets and Highways" dated December, 1934, and it being the recommendation of the committee that this be accepted by this Board,

IT IS HEREBY ORDERED that plan CS-4 at Figure 4 thereof be and the same is hereby revised to incorporate the said recommended changes.

Under date of June 3, 1935, the Board issued the following supplemental order:

Under date of December 28, 1934, this Board issued an Order wherein it was the opinion that the flashing light type of signal as shown in



li LEVEL OF HIGHWAY

ENGINEER

## RAILROAD ENGINEERING CASES



265

IOWA RAILROAD COMMISSION

NGINEE



LEVEL OF HIGHWAY

Ha Sante

## RAILROAD ENGINEERING CASES



267





Figure 7, Bulletin No. 1, "Railroad Highway Grade Crossing Protection," of the American Railway Association, or the flashing light signal with the addition of or incorporating the rotating stop banner moving to restrictive indication by force of gravity should be adopted as standards in the State of Iowa.

Since that date there has been placed in this State an installation of what is known as the Auto-Stop Grade Crossing Protector. The installation has been in service for some time and has given satisfactory results. Thorough inspections have been made of the device and it is found to be well constructed and to operate as intended, and has operated with safety. We fully believe that it will continue to operate with ent