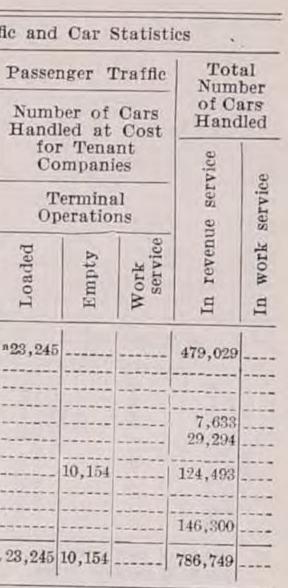

| Des Moines West. Ry<br>Iowa Transfer Ry                           | 1<br>17                         | 2,400.00<br>16,302.56                   | 4.00<br>8.00 |                                     |               | 6,040<br>6,440 | 20,463           | 20,463           |               |                    | 45,355        | 28,058                   |      |
| L      | Sioux City Ter. Co                                                | 70<br>440                       | 117,156.34<br>\$ 663,474.92             |              | \$2,504,300                         | 171 498 40    |                | 75,087           |                  |               | 69,062<br>69,062   | 508,654       |                          |      |

"Records not kept to show separation between loaded and empty cars.



STATISTICS OF BRIDGE AND RY, TERMINAL COMPANIES 425

# TABLE 8-TIES AND RAILS LAID IN REPLACEMENT AND IN NEW LINES AND EXTENSIONS-1934

|        |                                                                                      |                | Ties Laid           | in Replac<br>Lines and  | cement ar<br>Extension                         | nd in New<br>is |                                              |                                           |             |                                                    | acement an<br>Extension                      | nd in New<br>is          |                                                    |
|--------|--------------------------------------------------------------------------------------|----------------|---------------------|-----------