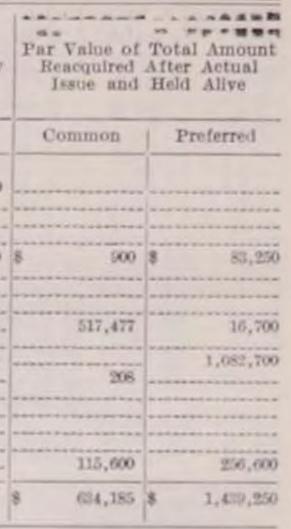

|           |  |  |
| 15<br>16<br>17 | Minneapolis & St. Louis R. R.<br>Union Pacific R. R.<br>Wabash Railway                                                    | 25,273,473<br>222,291,000<br>66,805,875 |                                       | 519,127                                                                      |           |  |  |
| 1              | Total                                                                                                                     | \$ 1,277,440,249                        |                                       | 8 609,027                                                                    | \$ 65,500 |  |  |

#### PART 2-PAR VALUE OUTSTANDING-Continued-AND REACQUIRED AT CLOSE OF YEAR



STATISTICS OF STEAM RAILWAYS

309

## TABLE 1-CAPITAL STOCK-ENTIRE LINE-1934-Continued PART 3-DIVIDEND PAID AND STOCKS ISSUED DURING YEAR

|                      |                                                                                                                                                                                                    |                   |                                       | 1