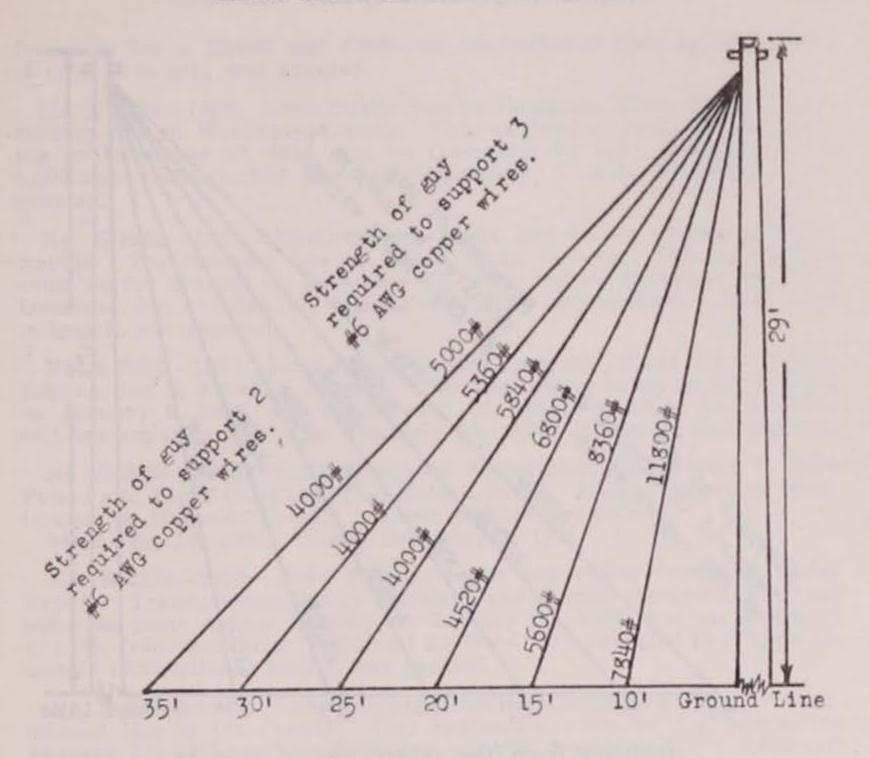

the center line of pole to where anchor rod enters the ground in feet. 30' Pole

Chart showing strength of guys required on thirty-foot corner or deadend pole when that pole is in a crossing span over railroad tracks and/or major communication lines. However, a corner pole shall be guyed in two directions. Where crossing poles over railroad tracks or major communication lines are not involved in corner or deadends, back guys of one-half the strength of Table 9 shall be installed away from the crossing or each crossing pole.

- NOTE: It is recommended where over 7,000 pounds of guy strength is required, that 2 or more smaller guy strands be used.
- Guy must be attached to pole at a point as near to the line crossarms

106

as possible, and in no case more than 2 feet below the crossarms.





Chart showing strength of guys required on thirty-five-foot corner or deadend pole when that pole is in a crossing span over railroad tracks and/or major communication lines. However, a corner pole shall be guyed in two directions. Where crossing poles over railroad tracks or major communication lines are not involved in corners or deadends, back guys of one-half the strength of Table 9 shall be installed away from the crossing or each crossing pole.

NOTE: It is recommended where over 7,000 pounds of guy strength is

required, that 2 or more smaller guy strands be used. Guy must be attached to pole at a point as near to the line crossarms as possible, and in no case more than 2 feet below the crossarms.





Chart showing strength of guys required on forty-foot corner or deadend pole