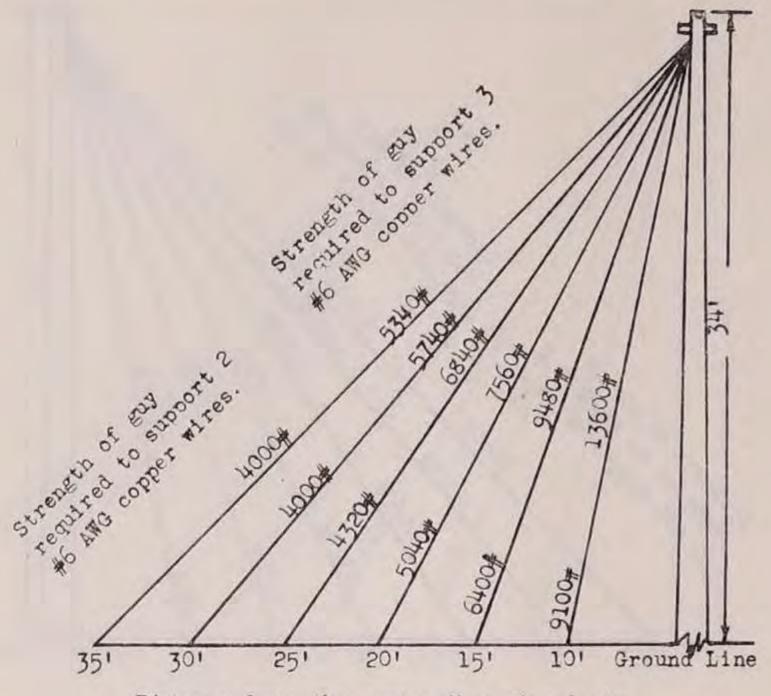

ossarms

106

as possible, and in no case more than 2 feet below the crossarms.





Chart showing strength of guys required on thirty-five-foot corner or deadend pole when that pole is in a crossing span over railroad tracks and/or major communication lines. However, a corner pole shall be guyed in two directions. Where crossing poles over railroad tracks or major communication lines are not involved in corners or deadends, back guys of one-half the strength of Table 9 shall be installed away from the crossing or each crossing pole.

NOTE: It is recommended where over 7,000 pounds of guy strength is

required, that 2 or more smaller guy strands be used. Guy must be attached to pole at a point as near to the line crossarms as possible, and in no case more than 2 feet below the crossarms.





Chart showing strength of guys required on forty-foot corner or deadend pole when that pole is in a crossing span over railroad tracks and/or major communication lines. However, a corner pole shall be guyed in two directions. Where crossing poles over railroad tracks or major communication lines are not involved in corner or deadends, back guys of one-half the strength of Table 9 shall be installed away from the crossing or each crossing pole.

NOTE: It is recommended where over 7,000 pounds of guy strength is required, that 2 or more smaller guy strands be used. Filed October 2, 1934. Closed July 1, 1935.

108

No. E-2231—1935. Iowa Public Service Company, Sioux City. Transmission line in Wright County. This application came on for hearing on November 27, 1934, and on December 5, 1934