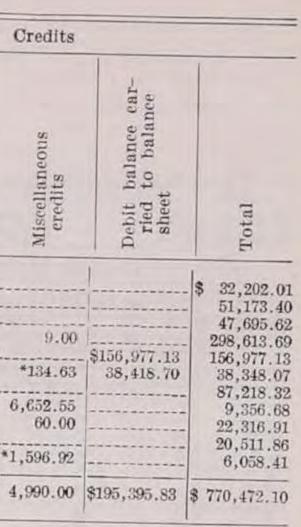

| \$ 166,337.24           | \$ 27,722.53               | \$ 76,528.97                                                                                             | \$ 499,883.36                                                                                                                                | \$ 770,472.10                                                                                                                                  | \$508,417.18                                                                                                        | \$ 61,669.09               | \$ 4 |

\*Debit.



STATISTICS OF BRIDGE AND RY. TERMINAL COMPANIES 419

#### TABLE 5-RAILWAY OPERATING REVENUES AND EXPENSES-1934

PART 1-REVENUES AND EXPENSES AND OPERATING RATIO

| 1        |                                                                                      |                                | Operating                         | Revenues                                       |                                       |                          |                          | Oper                      | ating Expe                                | enses                    |
|----------|--------------------------------------------------------------------------------------|--------------------------------|-----------------------------------|------------------------------------------------|--------