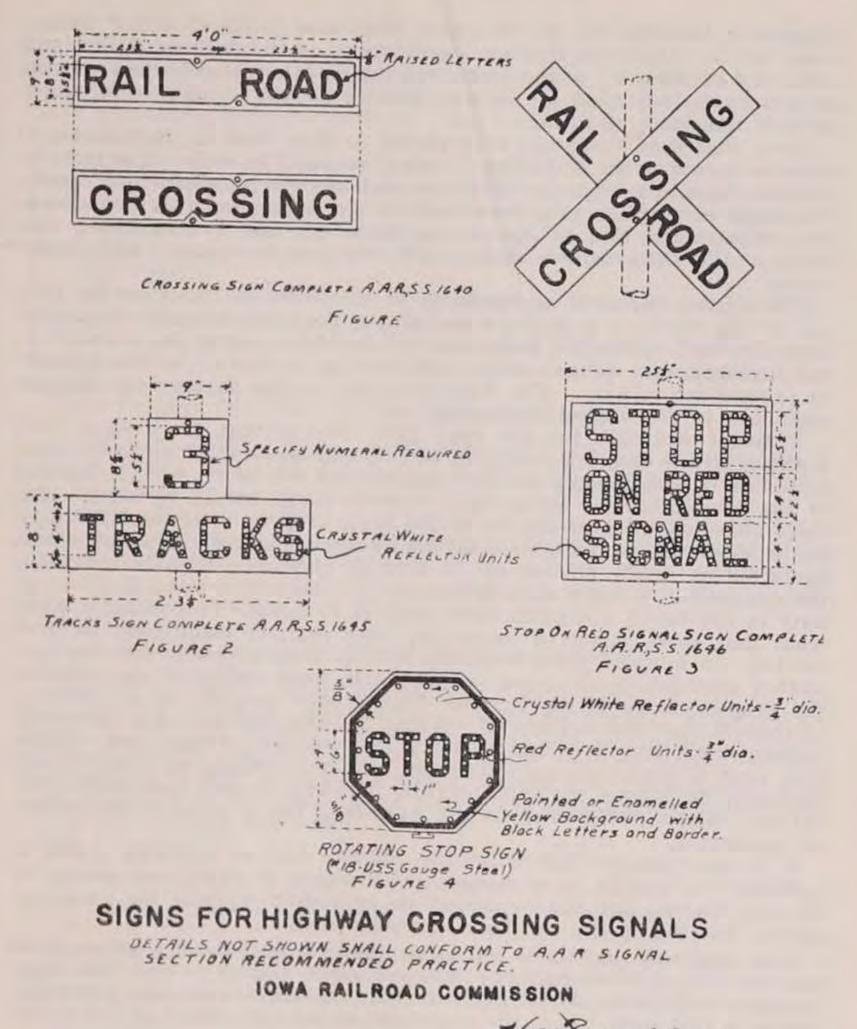

found that plan CS-4 should have Figure 4 thereof changed to conform to recommendations contained in "Manual on Uniform Traffic Control Devices for Streets and Highways" dated December, 1934, and it being the recommendation of the committee that this be accepted by this Board,

IT IS HEREBY ORDERED that plan CS-4 at Figure 4 thereof be and the same is hereby revised to incorporate the said recommended changes.

Under date of June 3, 1935, the Board issued the following supplemental order:

Under date of December 28, 1934, this Board issued an Order wherein it was the opinion that the flashing light type of signal as shown in



li LEVEL OF HIGHWAY

ENGINEER

## RAILROAD ENGINEERING CASES



265

IOWA RAILROAD COMMISSION

NGINEE



LEVEL OF HIGHWAY

Ha Sante

## RAILROAD ENGINEERING CASES



267





Figure 7, Bulletin No. 1, "Railroad Highway Grade Crossing Protection," of the American Railway Association, or the flashing light signal with the addition of or incorporating the rotating stop banner moving to restrictive indication by force of gravity should be adopted as standards in the State of Iowa.

Since that date there has been placed in this State an installation of what is known as the Auto-Stop Grade Crossing Protector. The installation has been in service for some time and has given satisfactory results. Thorough inspections have been made of the device and it is found to be well constructed and to operate as intended, and has operated with safety. We fully believe that it will continue to operate with entire safety.

The signals approved as standards in our Order o