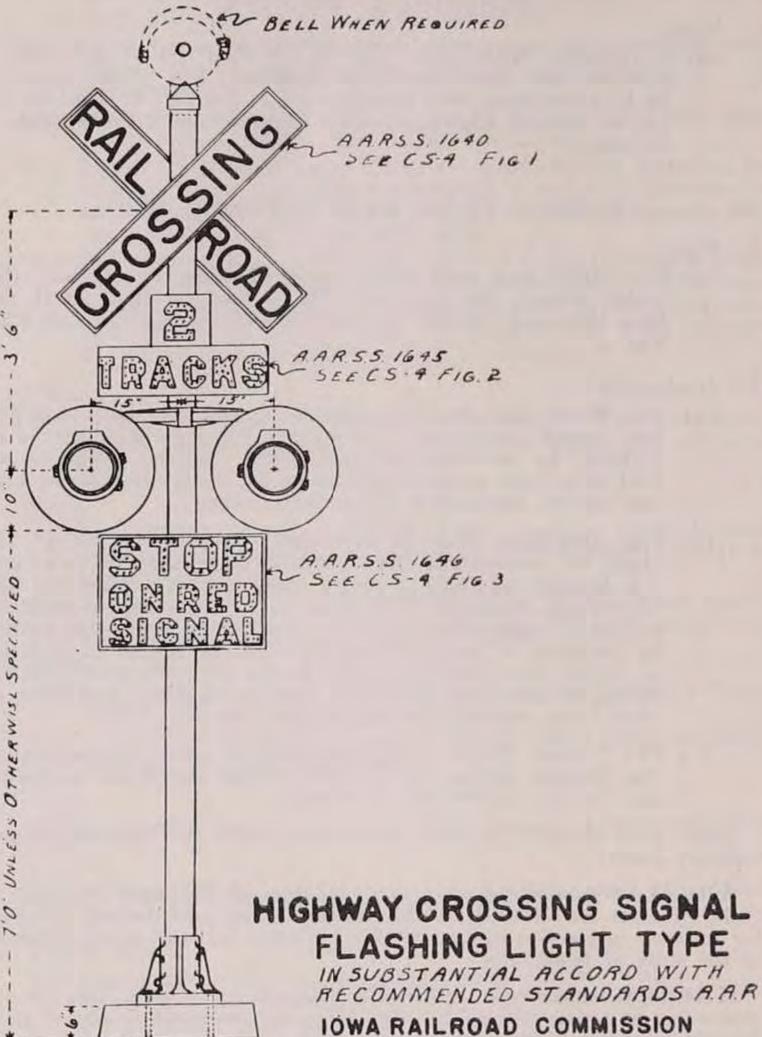

rt thereof four sheets bearing title "Requisites for Highway Railroad Grade Crossing Signals" and plans designated CS-1, CS-2, CS-3, and CS-4, and

WHEREAS it is now found that plan CS-4 should have Figure 4 thereof changed to conform to recommendations contained in "Manual on Uniform Traffic Control Devices for Streets and Highways" dated December, 1934, and it being the recommendation of the committee that this be accepted by this Board,

IT IS HEREBY ORDERED that plan CS-4 at Figure 4 thereof be and the same is hereby revised to incorporate the said recommended changes.

Under date of June 3, 1935, the Board issued the following supplemental order:

Under date of December 28, 1934, this Board issued an Order wherein it was the opinion that the flashing light type of signal as shown in



li LEVEL OF HIGHWAY

ENGINEER

## RAILROAD ENGINEERING CASES



265

IOWA RAILROAD COMMISSION

NGINEE



LEVEL OF HIGHWAY

Ha Sante

## RAILROAD ENGINEERING CASES



267





Figure 7, Bulletin No. 1, "Railroad Highway Grade Crossing Protection," of the American Railway Association, or the flashing light signal with the addition of or incorporating the rotating stop banner moving to restrictive indication by force of gravity should be adopted as standards in the State of Iowa.

Since that date there has been placed in this State an installation of what is known as the Auto-Stop Grade Crossing Protector. The installation has been in service for some time and has given satisfactory results. Thorough inspections have been made of the device and it is found to be well constructed and to oper