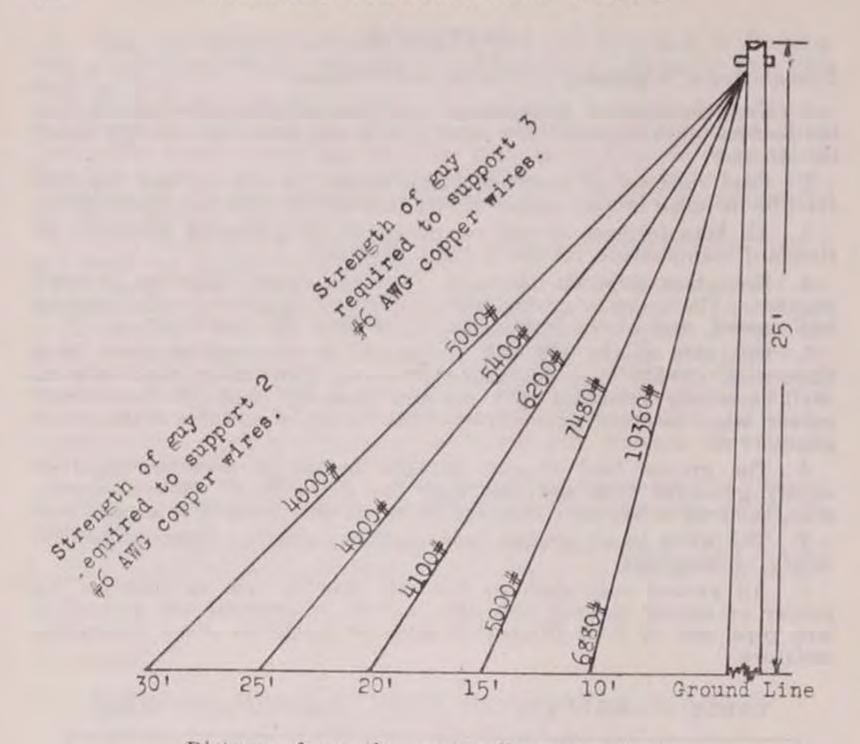

covered rods and ¾ inch in diameter for galvanized iron pipe, and be 8 or 10 feet or more in length to reach permanent moisture.

| Diameter in<br>inches and kind | Strength<br>in pounds |
|--------------------------------|-----------------------|
| 5/16 Regular                   | 3,200                 |
| 5/16 Siemens<br>Martin         | 5,350                 |
| 3/8 Regular                    | 4,250                 |
| 3/8 Siemens<br>Martin          | 6,950                 |
| 7/16 Regular                   | 5.700                 |

TABLE 9. GALVANIZED STEEL STRAND GUY WIRE

| 7/16 Siemens | 5,100 |
|--------------|-------|
| Martin       | 9,350 |

Guy must be attached to pole at a point as near to the line crossarms as possible, and in no case more than 2 feet below the crossarms.



Distance from the center line of pole to where anchor rod enters the ground in feet. 30' Pole

Chart showing strength of guys required on thirty-foot corner or deadend pole when that pole is in a crossing span over railroad tracks and/or major communication lines. However, a corner pole shall be guyed in two directions. Where crossing poles over railroad tracks or major communication lines are not involved in corner or deadends, back guys of one-half the strength of Table 9 shall be installed away from the crossing or each crossing pole.

- NOTE: It is recommended where over 7,000 pounds of guy strength is required, that 2 or more smaller guy strands be used.
- Guy must be attached to pole at a point as near to the line crossarms

106

as possible, and in no case more than 2 feet below t