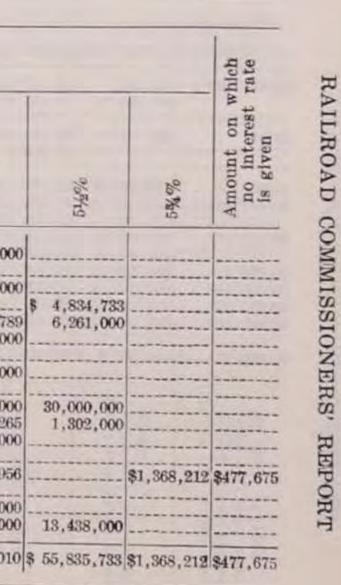

| 23,710,00    |  |  |  |  |  |
|                      | Total                                                                                                                                                              | \$ 14,846,000     | \$165,752,500                             | 1,007,533,265             | \$ 35,668,000 | the second se | a second s |              |  |  |  |  |  |



## TABLE 2-UNMATURED FUNDED DEBT-ENTIRE LINE, 1931-Continued

PART 3-ACTUAL OUTSTANDING AT CLOSE OF YEAR, RATE PER ANNUM, AVERAGE FUNDED DEBT AND STOCKS PER MILE OF ROAD OWNED

|           |                                                                                                                                                                                                                                                                                                                                                                                                                                                                                                                                                         | Unmature      | ed Funded     | Jebt at Clos  | se of Year