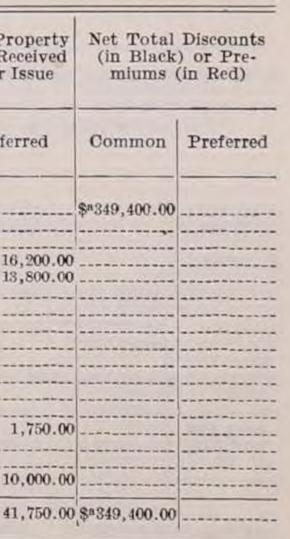

| 10,000.00     | 10,000.00                 |        |                            | 10,000.00                                        | 10        |
|                      | Total                                                                                                                                                                                                                                                                                            | \$ 549,835.00 | \$ 40,000.00              |        |                            | \$ 909,000.00                                    | \$ 41     |

<sup>a</sup>Cr. (Premium).



218

RAILROAD COMMISSIONERS'

REPORT

### TABLE 2-UNMATURED FUNDED DEBT-ENTIRE LINE, 1931

#### PART 1-TOTAL UNMATURED FUNDED DEBT

|        |                                                                                                                          | extent<br>88                                      | value out-<br>at close of               | Nominally<br>Nominally   | ar Value<br>Issued and<br>Outstand-<br>ose of Year | e actually<br>at close          | erest ac-<br>year<br>ncome                                   | erest<br>year                          | e nomi-<br>actually                        | alue reac-<br>r actual<br>eld alive<br>year                             |
|--------|-------------------------------------------------------------------------------------------