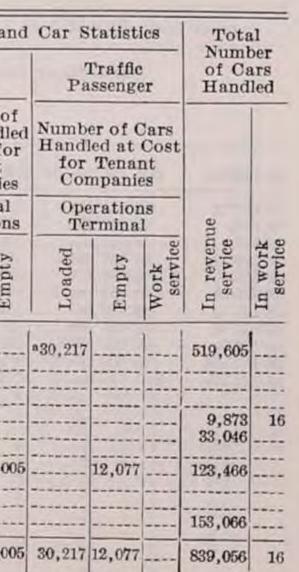

| 32,00  |
| I      | Sioux City Ter. Ry                                            | 65             | 47,633.36<br>118,292.31  | 6.00<br>5.00 |                                                      |              | 4,830.00<br>20,000.00 | 77,630          | 1,393  |         | 74,043          |               |        |
|        | Total                                                         | 583            | \$956,872.71             |              | \$2,577,300.00                                       | \$151,452.11 | \$36,910.00           | 121,823         | 14,835 | 16      | 78,985          | 549,098       | 32,00  |

"Not separated between loaded and empty.

NOTE-Numbers 1 to 4, inclusive, are Railway Bridge Companies and numbers 5 to 11, inclusive, are Terminal Railway Companies.



RAILROAD COMMISSIONERS' REPORT

## TABLE 8-TIES AND RAILS LAID IN REPLACEMENT AND IN NEW LINES AND EXTENSIONS, YEAR 1931

|        |                                                                                        |                                 |                                     |                         | eplaceme<br>d Exten                            | nt and No<br>sions                              | w                                            |                                           | Rails Lai                      | d in Repl<br>nes and I                          |                                           |                                |                                                 |
|--------|--------------------------------------------------------------------