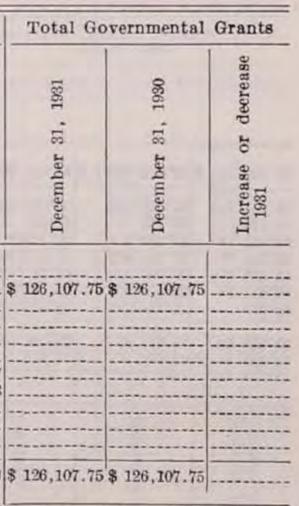

|                              |      |
| 11     | Waterloo, Cedar Falls & No. Ry                                      | 10,808,870.60                 | 10,925,173.57                  | °116,302.97                  | 2,997,050.00      |                                                                                                                  |                              | -    |
|        | Total                                                               | \$97,501,177.76               | \$95,709,534.43                | \$ 1,791,643.33              | \$38,385,569.24   | \$37,012,460.14                                                                                                  | \$ 1,373,109.10              | 1 00 |

<sup>a</sup>Decrease.



RAILROAD COMMISSIONERS' REPORT

### TABLE 10-COMPARATIVE GENERAL BALANCE SHEET-LIABILITY SIDE, YEAR 1931-Continued

### PART 4-LONG TERM DEBT, CURRENT AND DEFERRED LIABILITIES

|          |                                                                                                                                  | Total                                    | Long Term                                | Debt                         | Total                                                | Current Liab                                         | ilities                                        | Total I                | Deferred Lis                        | bilities                       |
|----------|---------------------------------------------------------------------------------------------