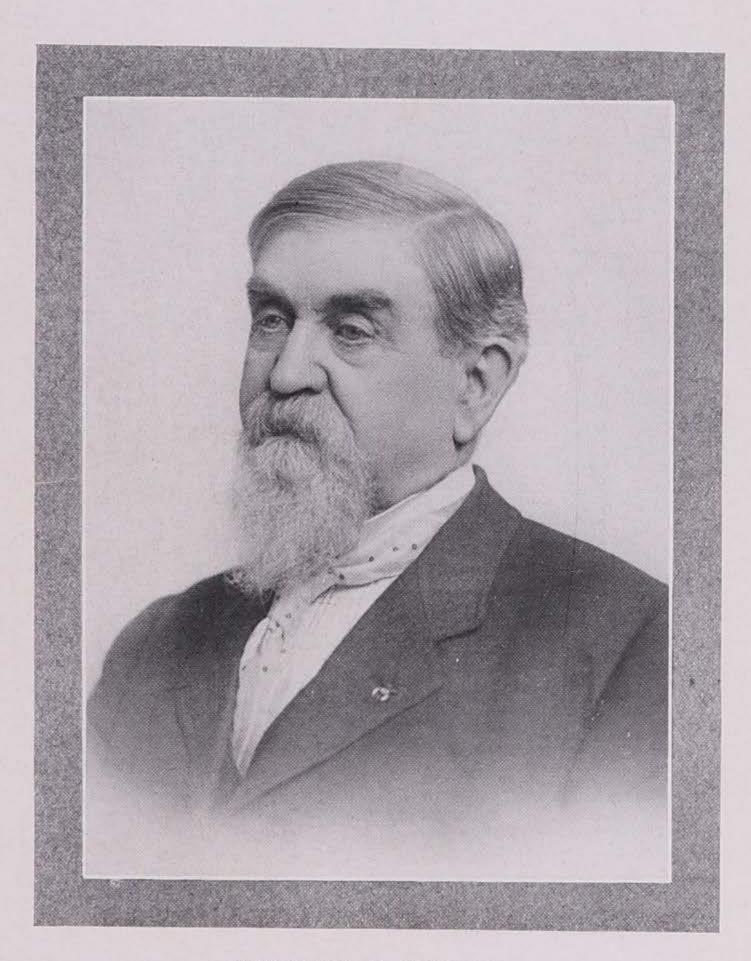

## IN MEMORIAM

Nathaniel S. Ketchum was born in Hackettstown, Warren County, New Jersey, June 25, 1839. He was the son of William and Sarah (Johnston) Ketchum.

In 1854 the family moved west and settled on a farm near Rock Island, Illinois. Mr. Ketchum attended school at Hopewell and Hoboken, New Jersey, later entering Princeton University where he pursued the study of civil and mechanical engineering.

In 1857 he came to Iowa with John I, Blair of New Jersey and was engaged with a corps of engineers in the construction of the Chicago & North Western Railway between Clinton and Marshalltown. When the road was completed in 1862, Mr. Ketchum retired from this line of work, and entered commercial and manufacturing pursuits at Marshalltown, Iowa, in which business he was continuously engaged.

Mr. Ketchum was always a staunch Republican. He was a director of the Iowa State Agriculture Society for several years, having charge of the mechanical department. He never held an elective state office until 1905 when he was first elected to the office of Railroad Commissioner, being re-elected in 1909 and again in 1913. His death occurred on January 16, 1915, after having served two years of his third term as Railroad Commissioner. He was an excellent official, devoting his entire time to the duties of the office.

Mr. Ketchum was prominent in Masonic circles. He was made a Master Mason November 5, 1868, became a Royal Arch Mason March 12, 1869, and later received Council degrees. He was knighted in St. Bernard Commandery No. 14 stationed at Belle Plaine and later became a charter member of St. Aidemar Commandery at Marshalltown and held offices up to that of Generalissimo.

He was also a thirty-second degree Mason, belonging to De Molay Consistory No. 1, A. A. S. R. at Clinton, Iowa.

NATHANIEL S. KETCHUM

1, I (off)