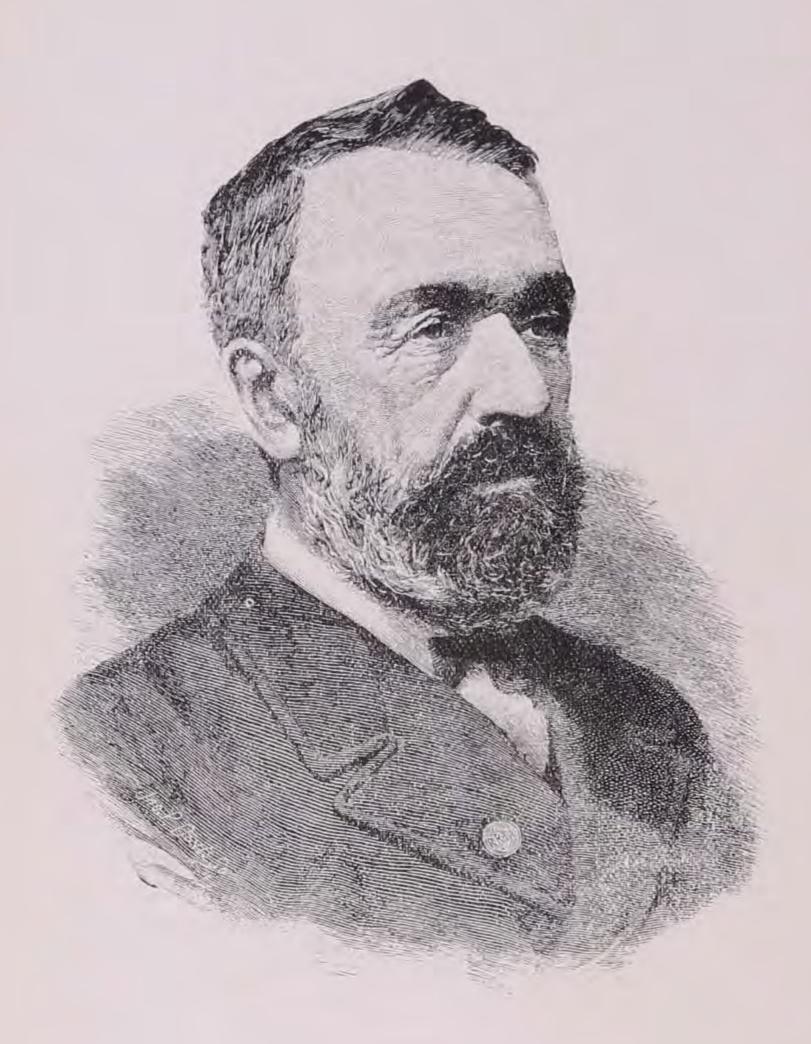

## IN MEMORIAM

Lorenzo S. Coffin was born in Alton, New Hampshire, April 9, 1823, on the farm which was also the birthplace of his father, Stephen Coffin.

Mr. Coffin came to Fort Dodge, Iowa, in the winter of 1854-5, and secured a claim of one hundred and sixty acres, which he entered when the government placed the land on the market. To this land he added from time to time and here he lived until January 17, 1915, when death ended a long and useful life.

In the early days, the duties of a minister of the gospel was added to that of the farmer and Sunday found him preaching in schoolhouses in neighborhoods where the people could not support a minister.

He served in the civil war as a member of Company I, Thirty-second Iowa Infantry.

In the year 1883 he was appointed by Governor Sherman to fill a vacancy on the railroad commission, and continued in the office until 1888. It was during this time that he became interested in trying to prevent the killing and crippling of railroad men, and helped secure the enactment of a law requiring all cars in Iowa to be equipped with power brakes and automatic couplers. Mr. Coffin then went to Washington, D. C., and with tireless energy worked for a national law similar to the Iowa law, and his efforts were rewarded when on March 2, 1893, Congress passed and President Harrison signed the "Safety Appliance Bill." Mr. Coffin always regarded this as the greatest work of his life, but some have felt that it was equaled by his labors with the railroad men for temperance.

He was also deeply interested in the home for disabled railway men at Highland Park, Ill.

The later years of his life were given largely to helping prisoners and ex-convicts. His sympathies were ever with the man in need.