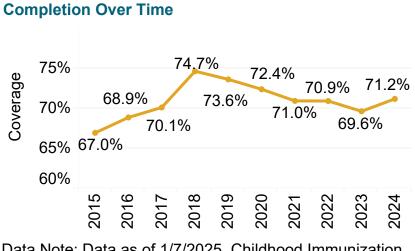

## 2024 CHILDHOOD IMMUNIZATION COVERAGE COMPARED TO PREVIOUS YEARS

4-3-1-3-3-1-4 vaccines series completion increased 1.6% from 2023. Completion rates have been decreasing since 2019 but increased in the past year (Figure 2). All vaccine types increased in coverage in 2024 with the largest percent increase for Hib (*Haemophilus influenzae* Type B) and Hep B (Hepatitis B) vaccine (Table 1). This increase is promising, but coverage is still less than pre-pandemic years, further emphasizing the need to keep children up-to-date on recommended vaccines.

Figure 2. Iowa 4-3-1-3-3-1-4 Vaccines Series

Data Note: Data as of 1/7/2025. Childhood Immunization vaccine coverage rates calculated with IRIS Denominator.

Data can be accessed at <u>https://hhs.iowa.gov/public-health/data/health/immunization/childhood-immunization-data</u>