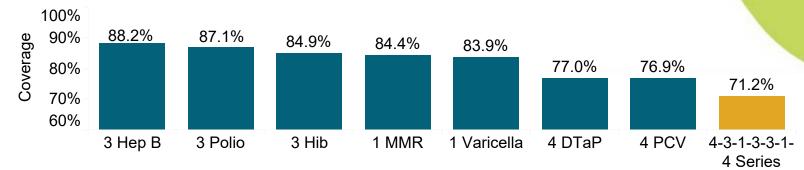

## Figure 1. Percent of 2 Year Olds Vaccinated by Vaccine Type in 2024

Data Note: To be counted for the antigen specific vaccine type, an individual must have received all of the required doses in the vaccine series. Differences in percent vaccinated by vaccine type and completed series are due to some patients not receiving all vaccine types or doses included in the 4-3-1-3-3-1-4 vaccine series.

## 2024 CHILDHOOD IMMUNIZATION COVERAGE COMPARED TO PREVIOUS YEARS

4-3-1-3-3-1-4 vaccines series completion increased 1.6% from 2023. Completion rates have been decreasing since 2019 but increased in the past year (Figure 2). All vaccine types increased in coverage in 2024 with the largest percent increase for Hib (*Haemophilus influenzae* Type B) and Hep B (Hepatitis B) vaccine (Table 1). This increase is promising, but coverage is still less than pre-pandemic years, further emphasizing the need to keep children up-to-date on recommended vaccines.

## Table 1. Iowa Childhood ImmunizationCoverage by Vaccine (2020-2024)

| Category                 | 2020  | 2021  | 2022  | 2023  | 2024  |
|--------------------------|-------|-------|-------|-------|-------|
| 4 DTaP                   | 77.3% | 75.9% | 76.3% | 75.3% | 77.0% |
| 3 Polio                  | 88.4% | 87.1% | 87.3% | 85.4% | 87.1% |
| 1 MMR                    | 85.7% | 83.9% | 84.8% | 82.7% | 84.4% |
| 3 Hib                    | 84.7% | 83.4% | 83.7% | 82.6% | 84.9% |
| 3 Hep B                  | 88.5% | 87.8% | 87.9% | 86.1% | 88.2% |
| 1 Varicella              | 84.8% | 83.3% | 84.1% | 82.0% | 83.9% |
| 4 PCV                    | 78.1% | 76.5% | 77.1% | 75.7% | 76.9% |
| 4-3-1-3-3-1-<br>4 Series | 72.4% | 71.0% | 70.9% | 69.6% | 71.2% |