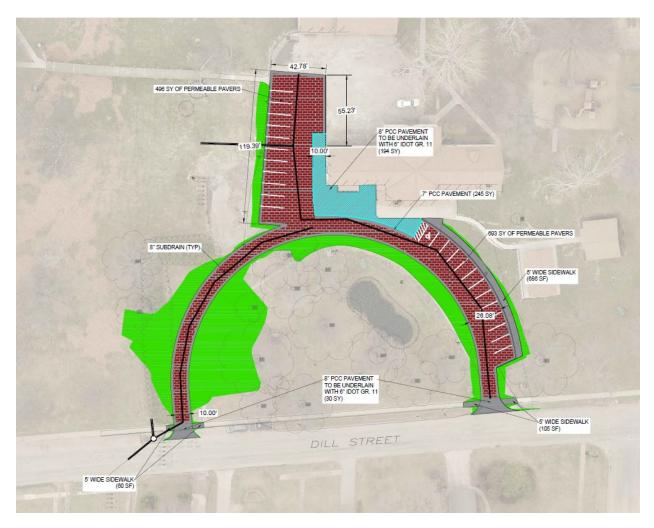

in fall of 2021.

Work on the Mississippi River Interceptor Replacement project is in the design phase and is expected to cost approximately \$20 million. The work will install a new interceptor line and reroute sanitary sewer flow from a pipe that is currently parallel and at times under the Mississippi River. The resulting new line will allow and complete some smaller sections of sewer separation in the South sub-basin. The dollar amount of sewer separation and the volume of reduction is to be determined.

### Green Infrastructure

Work has started with Perkins Park Permeable Paver Project. This \$450,000 project will replace existing parking surfaces with new permeable pavers. This is part of the Iowa SRF Sponsored Project dollars associated with the Locust sub-basin sewer separation.



### Private Investment

Private investment in the project area has amounted to \$18,671,989 as reported through Downtown Partners, Inc. since project inception. One major current project is the redevelopment of a building at the corner of 5<sup>th</sup> St and Valley St, which was completed in October 2020. The owners have constructed approximately 35 upper story housing units. For perspective, our downtown area currently has about 200 upper story housing units, so this represents a significant new development in our downtown area.