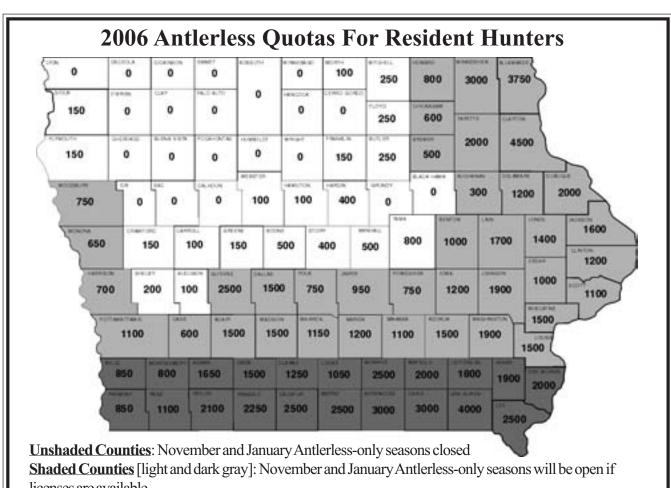

enses are valid statewide in the season selected by the hunter at the time the license is purchased. Any-deer licenses are valid for taking deer of either sex. A hunter may have one Any-deer license for the Bow Season and one Anydeer license for one of the following seasons: Early Muzzleloader, Late Muzzleloader, Shotgun Season 1, or Shotgun Season 2.

**Exceptions:** 

- Youth/Disabled Season hunters see p. 25.
- There is a quota of 7,500 Early Muzzleloader Season Any-deer licenses. These are sold first come first served until the quota is filled or until the last day of the Early Muzzleloader Season.

Paid Antlerless-only Licenses are valid for taking only antlerless deer. An antlerless deer is a deer with no forked antler. These licenses are valid only in the county and season or deer



licenses are available.

**Dark Shaded Counties**: Centerfire rifles may be used during the last week of the January Antlerless-only season.

population management zone and season selected by the hunter at the time the license is purchased.

Quotas for Antlerless-only licenses are established for each county to direct the additional harvest of does to areas with the greatest number of deer. The quota is the maximum number of Antlerless-only licenses that will be sold for each county for all deer seasons. Licenses are sold first come first served until the quota is reached. See p. 24.

## Allowable Combinations of Paid Deer Licenses See table on pages 30-31.

#### November and January Antlerless-only Seasons

Only antlerless deer may be taken during the November and January Antlerless-onl