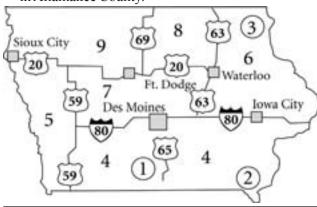

|
| And 1 Archery-only <sup>2</sup>                | Aug. 15 - Jan. 10, 2007      |                         |
| 3 <sup>rd</sup> License (Gun/Bow) <sup>1</sup> | Nov. 1 - Dec. 1              |                         |
| <sup>1</sup> Sold until quotas are filled.     |                              |                         |
| 20 11 711 71 01                                | N.T.                         |                         |

<sup>&</sup>lt;sup>2</sup> Sold until last day of the season. No quota.

#### **2006 FALL TURKEY ZONES**

**ZONE 1** is all units of Stephens State Forest west of U.S. Highway 65 in Lucas and Clarke counties.

**ZONE 2** is all units of Shimek State Forest in Lee and Van Buren counties.

**ZONE 3** is units of Yellow River State Forest in Allamakee County.



| Fall Turkey Comb | oination Gun/Bow |
|------------------|------------------|
| Zones and Li     | cense Quotas     |
| <b>Zone</b>      | <u>Quota</u>     |
| Zone 1           | 50               |
| Zone 2           | 50               |
| Zone 3           | 50               |
| Zone 4           | 4,500            |
| Zone 5           | 500              |
| Zone 6           | 3,000            |
| Zone 7           | 400              |
| Zone 8           | 150              |
| Zone 9           | 200              |

#### **NEW FOR 2006**

- All hunters that shoot a turkey must report the harvest through the DNR's new Harvest Reporting System. Hunters that do not shoot a turkey do not report. See p. 21 for details.
- Landowners and tenants of agricultural land and their eligible family mem