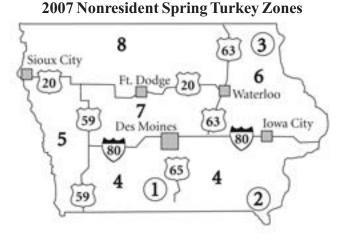

safety card or letter to the telephone order center before calling the toll free number to purchase a licesnse. The FAX number is 615-263-4271.

## SPECIAL REGULATIONS THAT APPLY TO SPRING TURKEY HUNTING

See p. 40.

#### NONRESIDENT SPRING TURKEY HUNTING INFORMATION

#### 2007 HUNTING SEASON DATES

| Season 1 | April 16 - 19                |
|----------|------------------------------|
| Season 2 | (CLOSED) Iowa Residents Only |
| Season 3 | April 25 - May 1             |
| Season 4 | May 2 - 20                   |

#### **Areas Closed to Nonresidents**

**Zone 1**: All units of Stephens State Forest west U.S. Hwy. 65 in Lucas and Clarke counties

Zone 2: All units of Shimek State Forest

Zone 3: All units of Yellow River State Forest in

Allamakee County only

**All Zones** in Season 2



#### License Quotas: Combination Gun/Bow

(Number in parenthesis is number of applications received in 2006)

|            | Zone 4         | Zone 5          | Zone 6           | Zone 7  | Zone 8  |
|------------|----------------|-----------------|------------------|---------|---------|
| Season 1   | 350 (395)      | 75 (64)         | 220 (148)        | 46 (22) | 25 (5)  |
| Season 2   |                | Clo             | sed to Nonreside | ents    |         |
| Season 3   | 350 (483)      | 75 (80)         | 220 (203)        | 46 (25) | 25 (16) |
| Season 4   | 350 (511)      | 75 (91)         | 220 (233)        | 46 (21) | 25 (21) |
| Muzzleload | ling Shotgun-o | nly licenses: 1 | 50 statewide     |         |         |

#### **NEW FOR 2007**

■ All hunters who shoot a turkey must rep