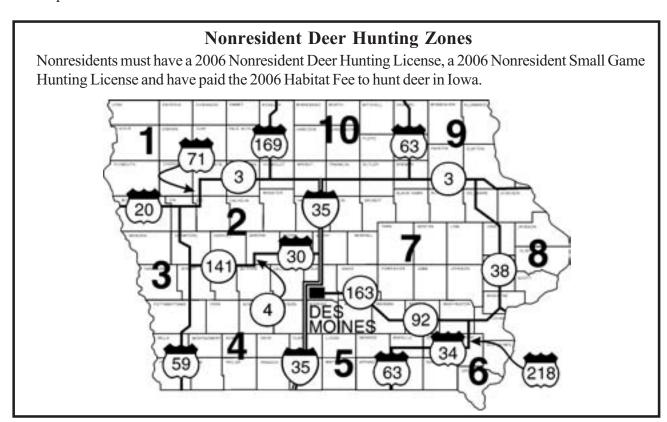

be tagged within 15 minutes of the time it is killed or before it is moved whichever occurs first. A deer taken in any of these seasons will be considered in the possession of the hunter whose tag is affixed to it. A hunter may not carry a deer license or transportation tag issued to another hunter while deer hunting.

#### **Reporting Requirements:**

All harvested deer must be reported. The hunter who tags the deer must make the harvest report. A confirmation number supplied by the Harvest Reporting System must be written on the deer tag after the animal is reported. (See "Harvest Reporting" p. 21.)

#### **Bag and Possession Limit**

For Shotgun Season 1, Shotgun Season 2, the November Antlerless-only and January Antlerless-only seasons, the daily bag and possession limit is one deer



for each unfilled transportation tag issued to a hunter who is present in the party.

For all other deer seasons, the daily bag and possession limit is one deer for each license and transportation tag issued to the hunter for that season.

The annual possession limit is one deer for each license and transportation tag obtained by the hunter for all seasons.

#### **Blaze Orange Clothing Required**

To hunt deer with a firearm in any season you must wear one of the following articles of external, visible, solid blaze orange clothing: vest, jacket, coat, sweatshirt, sweater, shirt or coveralls. An orange hat alone is not sufficient.

#### **Helping Other Hunters**

Resident and nonresident deer hunters with a valid deer hunting license may hunt with and assist other deer hunters only in th