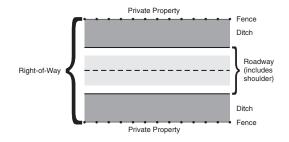

"Roadway" means the portion of the highway improved, designed or ordinarily used for vehicular travel, including the shoulder.

"One-way mobile radio transmitter" means a radio capable of transmitting a signal but not capable of transmitting a voice signal. The signal may be tracked or located by radio telemetry or located by an audible sound.

also include walkie-talkies or hand held radios.

"Trespass" means entering property without the express permission of the owner, lessee or person in lawful possession, with the intent to commit a public offense; to use, remove therefrom, alter, damage, harass, or place anything animate or inanimate, or to hunt, fish or trap on the property. The term trespass does not mean entering the right-of-way of a public road or highway. Railroad right-of-ways are considered private property.