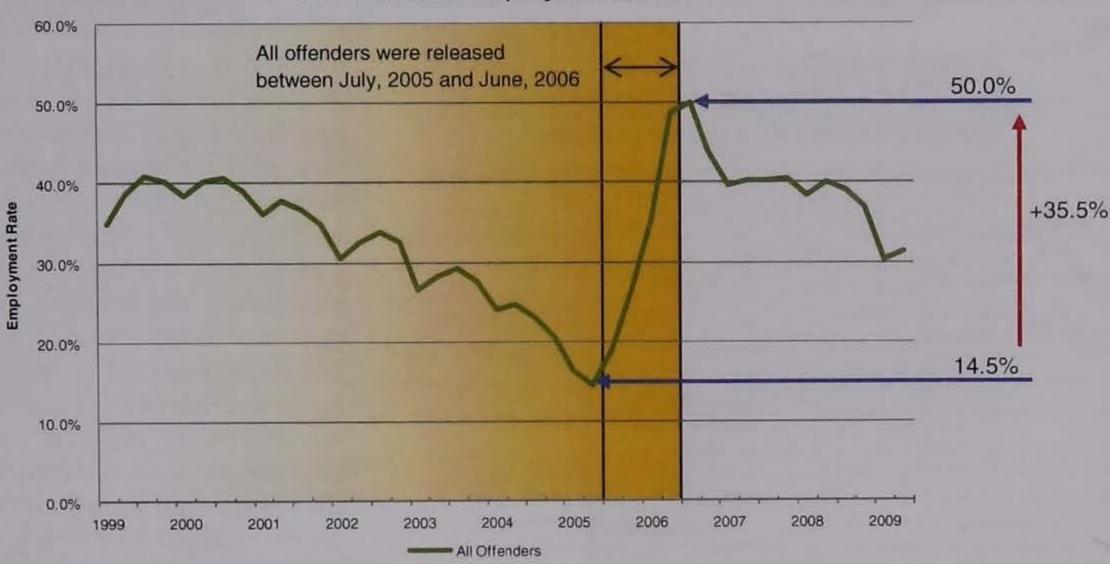

The results show that overall the average employment rate for 1999-2000 was 39.1 percent when the majority were not in prison. Over the next several years, the rates declined further to 14.5 percent in 2005 second quarter. The rates then increased to 50.0 percent over the next five quarters (through third quarter 2006). For 2007-2008, the employment rate averaged 39.4 percent, and when the recession arrived in 2009, it declined to 30.3 percent. Similarly, the average wage per quarter for 1999-2000 averaged \$2,660. These wages declined gradually over the next four years, bottoming out at \$1,836 in the third quarter of 2005. The average wage increased steadily over the next several years, reaching a peak of \$4,451 in the fourth quarter of 2008. The results show that the offenders in the report earned substantially higher wages after their release when compared to before their incarceration.

Figure 1
Overall Qualified Employment Rate

As shown above (Figure 1), the employment rate prior to incarceration of the 3,691 offenders included in this research averaged 39.1 percent in 1999

and 2000. From 2001 through the middle of 2005 the rates declined to 14.5 percent due to imprisonment. In contrast, for the four quarters following release (through 3rd quarter 2006) the employment rate rose to 50.0 percent. That was the highest percentage through this 10-year period, including prior to imprisonment. By first quarter 2007, the employment rate had declined to 40.0 percent, nearly as low as the 2001 level. In 2009, the first quarter showed another