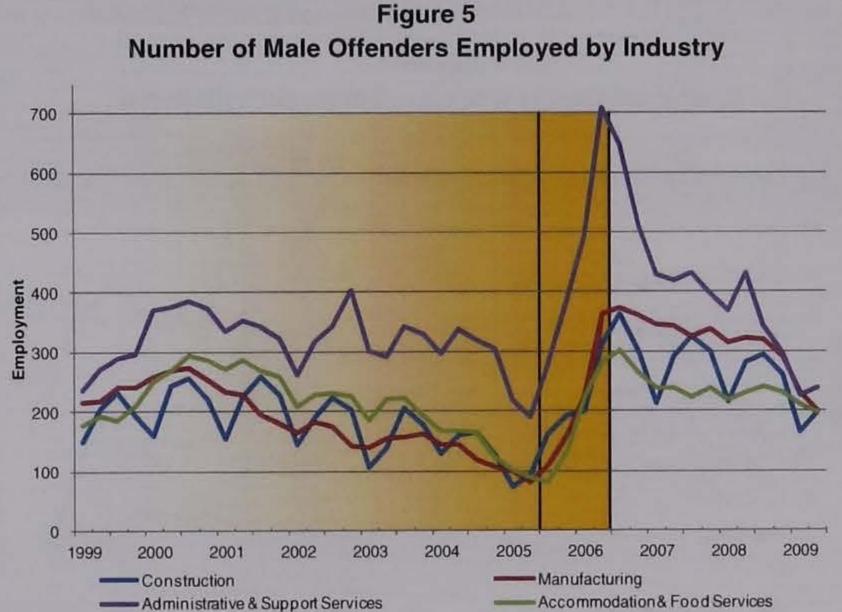

Figure 5 identifies the top four industries that employed the male offenders included in this report and tracks the number of male offenders employed in each quarter of the report period. While each industry showed a steady decline in the number of offenders in this report employed prior to their release (2000 through the second quarter of 2005), the administrative & support & waste management & remediation services industry employed the highest average number of offenders (336 per quarter), followed by the accommodation & food services industry (208 per quarter), the manufacturing industry (188 per quarter), and the construction industry (185 per quarter). Throughout the release period (third quarter of 2005 through second quarter of 2006), the average number of employees per quarter in each industry rose sharply. After the release period each industry's numbers of employed offenders dropped

again, but maintained a higher average per quarter than before the release period, lead by the administrative & support & waste management & remediation services industry (395 per quarter), followed by the manufacturing industry (314 per quarter), the construction industry (267 per quarter), and the accommodation & food services industry (237 per quarter). The three most commonly held positions in the administrative & support & waste management & remediation services industry throughout the report period were temporary help, telephone call center worker, and janitorial/landscaping