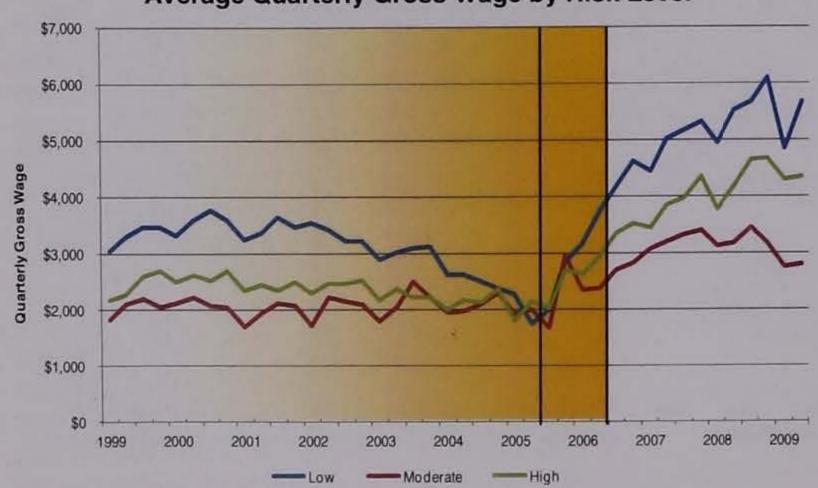

Figure 15
Qualified Employment Rate by Risk Level

Figure 16
Average Quarterly Gross Wage by Risk Level

The average quarterly gross wages for offenders of each risk level (**Figure 16**) also showed similar trends throughout the reported period. Each shows a gradual decline from 1999 to 2005, before increasing significantly throughout the release period and lasting through the end of the reported period. Throughout most of the reported period, low risk offenders had the highest average gross wage per quarter (\$3,094 before the release period, \$5,125 after), followed by moderate risk offenders (\$2,379 before, \$4,030 after) and high risk offenders (\$2,095 before, \$3,081 after). As previously noted, each risk level showed a significant increase in average gross wages per quarter throughout and following the release period.