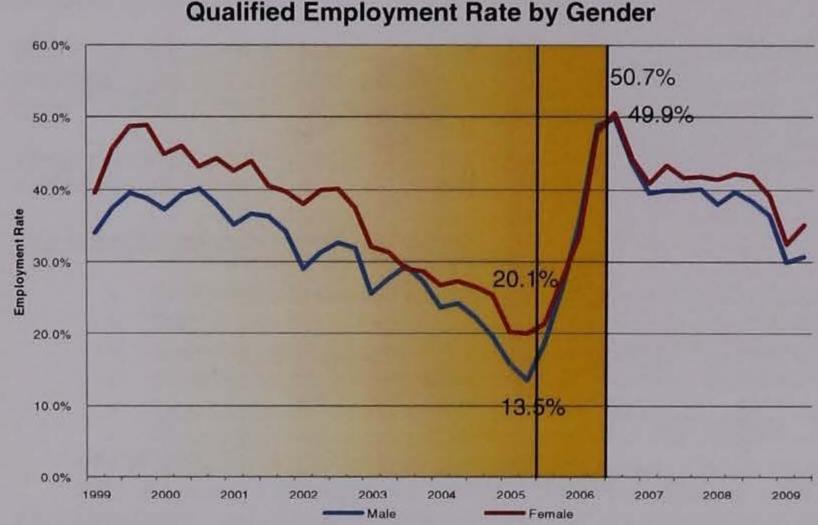

The employment rates of male and female offenders (Figure 3) showed similar trends. Both show a consistent decline from 1999 through 2004, before bottoming out in the second quarter of 2005 (females 20.1%; males 13.5%); then, employment rates for both genders rose steeply, reaching their peaks in the third quarter of 2006 (females 50.7%; males 49.9%). The employment rate for female offenders was higher than males for all but three quarters in the reporting period. However, the average rates after release (females 41.3%; males 38.9%) were closer than those prior to release (females 36.1%; males 31.1%) Finally, the male offenders' employment rate shows a more apparent pattern of decreasing in the first quarter of each year, suggesting that the male offenders held more jobs in seasonally adjusted industries.