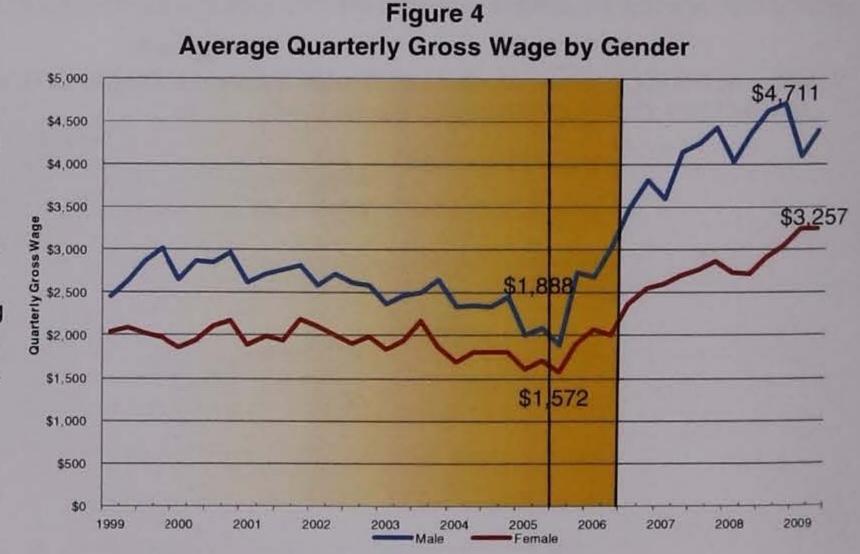

The average quarterly gross wages for male and female offenders (Figure 4) also showed similar trends throughout the reported period. Both show a consistent decline from 1999 through 2004, before bottoming out in the third quarter of 2005 (females \$1,572; males \$1,888); then, average gross wages for both genders rose consistently, with male offenders reaching their peak in the fourth quarter of 2008 (\$4,711) and female offenders continuing to climb through the end of the reported period (\$3,257 in the second quarter of 2009). Unlike employment rates, the average gross wages for male offenders were higher than those for females in every quarter during the reported period. Moreover, the difference in average wages after release (females \$2,816; males

\$4,161) was significantly greater than the difference before release (females \$1,934; males \$2,590). Once again, the average gross wages of males demonstrated a more pronounced decline than females in the first quarter of each year, further suggesting that male offenders held more jobs in seasonally adjusted industries.