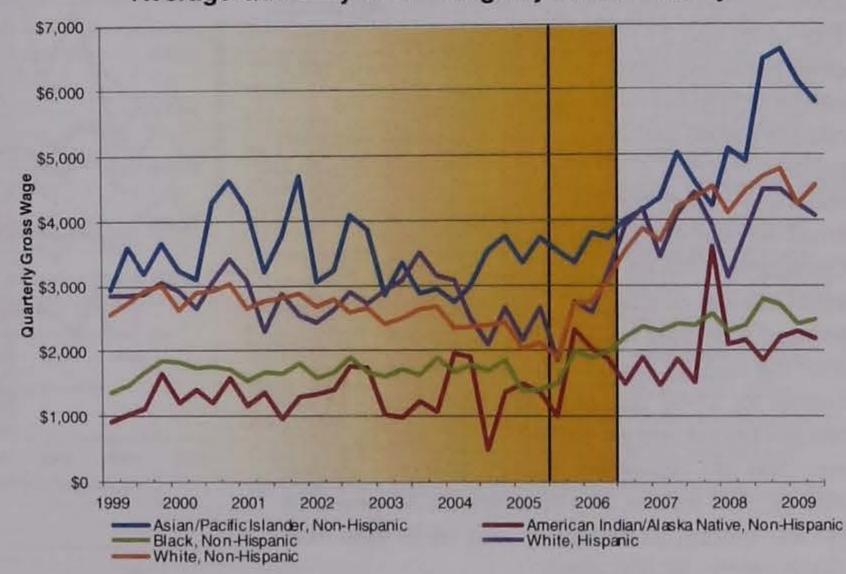

The highest percentage of offenders were White, Non-Hispanic (73.5%) and Black, Non Hispanic (20.7%). Throughout most of the research period, Asian/Pacific Islander, Non-Hispanic offenders had higher employment rates and average wages than the other nationalities, while Black, Non-Hispanic and American Indian/Alaska Native, Non-Hispanic offenders reported the lowest employment rates and average wages.

Note: Black, Hispanics were excluded from this analysis due to insufficient data.

Figure 9 Qualified Employment Rate by Race/Ethnicity

The average quarterly gross wages for offenders of each race and ethnicity (Figure 10) also showed similar trends throughout the reported period. Each shows significant instability resulting in a gradual decline from 1999 to 2005, before beginning a more measurable increase in the third quarter of 2005 lasting through the end of the reported period. Throughout most of the reported period, Asian/ Pacific Islander, non-Hispanic offenders had the highest average gross wage per quarter (\$3,511 before the release period, \$5,105 after), followed by White, Hispanics (\$2,781 before, \$4,009 after); White, non-Hispanics (\$2,631 before, \$4,245 after); Black, non-Hispanics (\$1,699 before, \$2,444 after); and American Indian/Alaska Native, non Hispanic (\$1,376 before, \$2,056 after). As previously noted, each race and ethnicity showed a significant increase in average gross wages per quarter throughout and following the release period.

The employment rates of offenders of each race and ethnicity (Figure 9) showed similar trends throughout the reported period. Each shows an inconsistent decline over time from 1999 to 2005, before rising steeply through the release period (third quarter of 2005 through second quarter of 2006), eventually peaking in the second or third quarter of 2006. Throughout most of the reported period, Asian/Pacific Islander, non-Hispanic offenders had the highest average employment rate per quarter (39.8% before the release period, 50.8% after), followed by White, Hispanics (34.0% before, 42.6% after); White, non-Hispanics (31.2% before, 35.2% after); Black, non-Hispanics (24.8% before, 28.7% after); and American Indian/Alaska Native, non-Hispanics (19.8% before, 23.0% after). Also, each race and ethnicity showed at least a slightly higher average employment rate per quarter after the release period than before.