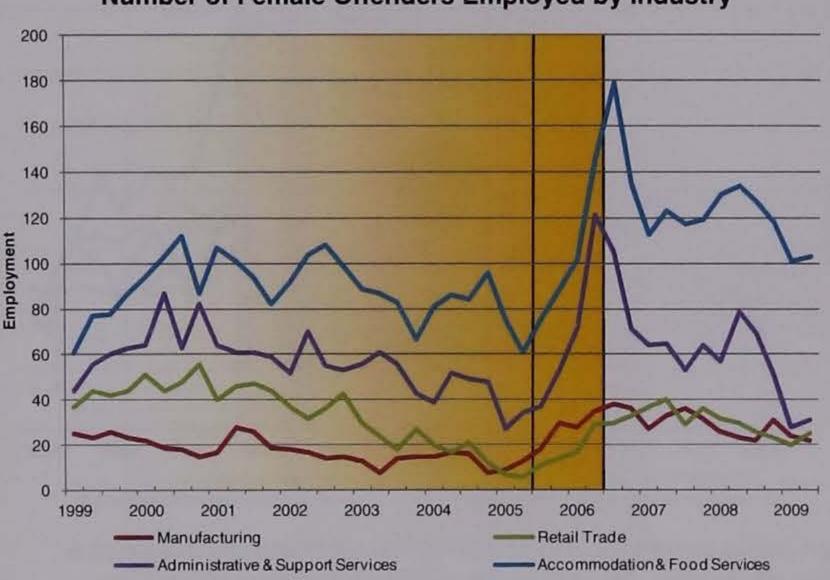

#### **Employment Rate and Average Wage by Industry (NAICS): Female Offenders**

Objective 3 (cont.): Determine by gender the number of offenders employed and their average wages by industry.

Figure 7 identifies the top four industries that employed the female offenders included in this report and tracks the number of female offenders employed in each quarter of the report period. Despite instability in the trends, each industry showed a decline over time in the number of offenders in this report employed prior to their release (2000 through 2005). The accommodation & food services industry employed the highest average number of offenders (90 per quarter), followed by the administrative & support & waste management & remediation services industry (58 per quarter), the retail

Figure 7
Number of Female Offenders Employed by Industry

trade industry (31 per quarter), and the manufacturing industry (19 per quarter). Throughout the release period (third quarter of 2005 through second quarter of 2006), the average number of employees per quarter in each industry rose significantly. After the release period each industry's numbers of employed offenders declined again over time, but three of the four maintained a higher average per quarter than before the release period, lead by the accommodation & food services industry (125 per quarter), followed by the administrative & support & waste management & remediation services industry (61 per quarter), the retail trade industry (30 per quarter), and the manufacturing industry (29 per quarter). The two types of businesses that employed the highest number of female offenders in the accommodation & food services industry throughout the report period were restaurants and hotel/motel operations.