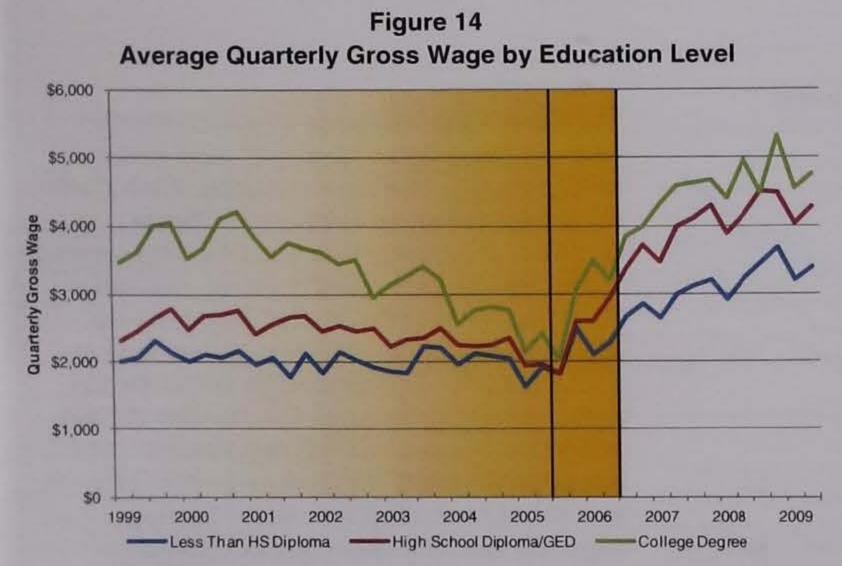

Figure 13
Qualified Employment Rate by Education Level

The average quarterly gross wages for offenders of each education level (Figure 14) also showed similar trends throughout the reported period. Each shows a gradual decline from 1999 to 2005, before trending upward in the fourth quarter of 2005 and lasting through the end of the reported period. Throughout the entire reported period, offenders with at least a college degree had the highest average gross wage per quarter (\$3,389 before the release period, \$4,142 after), followed by those with at least a high school diploma or GED (\$2,455 before, \$3,642 after) and those offenders with less than a high school diploma (\$2,032 before, \$2,881 after). As previously noted, each education level showed a measurable increase in average gross wages per quarter throughout and following the release period.