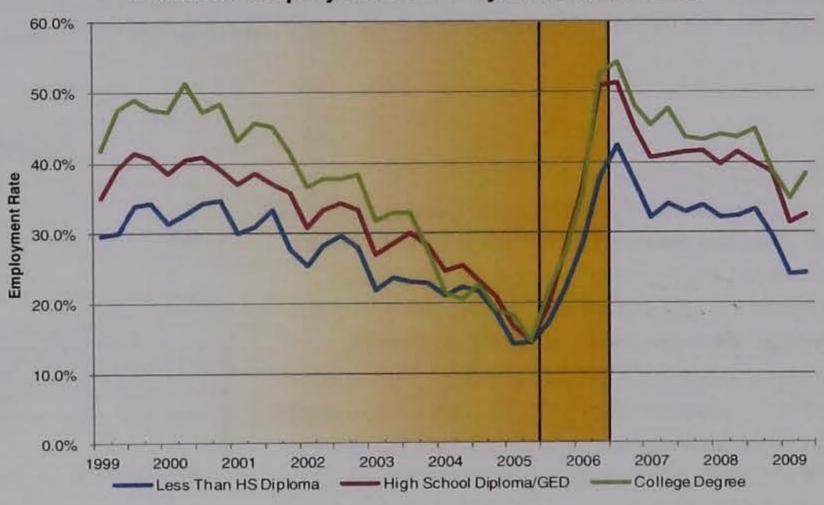

## Overall Employment Rate and Average Wage by Education Level

Objective 6: Determine the employment rate and average wage trends by education level.

Table 4
Offenders by Education Level

| Education Level              | Frequency | Percent |  |  |
|------------------------------|-----------|---------|--|--|
| 1-12th Grade                 | 570       | 15.4%   |  |  |
| GED                          | 1,843     | 49.9%   |  |  |
| High School Diploma          | 890       | 24.1%   |  |  |
| College Degrees/Some College | 294       | 8.0%    |  |  |
| Others/Unknown               | 94        | 2.6%    |  |  |
| Total                        | 3,691     | 100.0%  |  |  |

The employment rates of offenders at all education levels (Figure 13) showed similar trends throughout the reported period. Each shows a consistent decline over time from 1999 to 2005, before rising steeply through the release period (third quarter of 2005 through second quarter of 2006), eventually peaking in the third quarter of 2006 before consistently declining once again. Throughout most of the reported period, offenders with at least a college degree had the highest average employment rate per quarter (36.9% before the release period, 41.5% after), followed by those with at least a high school diploma or GED (32.3% before, 38.7% after), and those with less than a high school diploma (27.0% before, 30.9% after). Also, each education level showed at least a slightly higher average employment rate per quarter after the release period than before.

Education levels of offenders included in this report at the time of their incarceration (**Table 4**) range from elementary school to the completion of a doctorate degree. Nearly half (49.9%) of the offenders in this report had obtained their General Equivalency Degree (GED). Of the offenders with their GED, 277 received it during their incarceration; of those 277, 168 offenders received them at Perkins program participating facilities. Nearly one-fourth (24.1%) had received their high school diploma, while less than one-tenth (8.0%) had taken some college courses or held a college degree. 94 offenders (2.6%) categorized themselves as Others/Unknown.