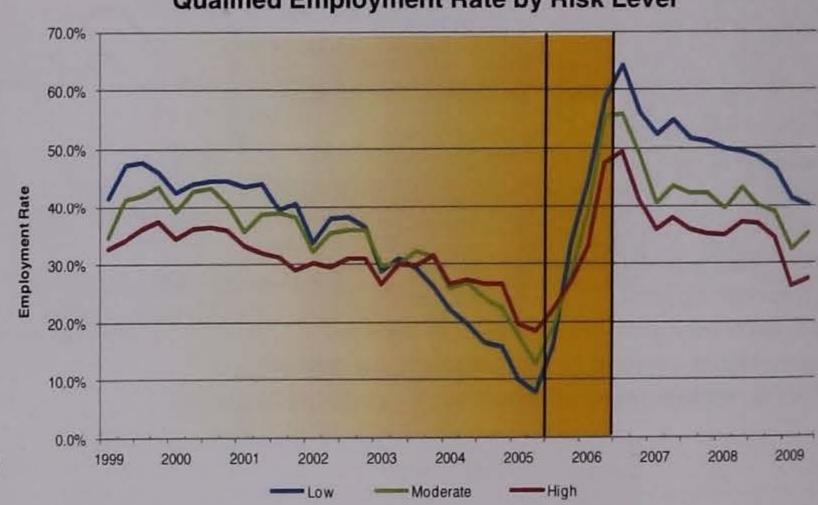

The risk levels used in this study are based on the Level of Service Inventory-Revised (LSI-R), which is an assessment of offender risk that measures risk and criminogenic need and helps predict recidivism. There were 1,603 offenders with an assigned LSI-R risk level in the given offender dataset. LSI-R identifies offenders' risk levels as either low, low/moderate, moderate, moderate/high, or high, with regard to recidivism. For this analysis, however, the lower two levels were combined into a "Low" risk level, and the higher two levels were combined into a "High" risk level. **Table 5** shows the number of offenders in this report by risk level using both the LSI-R five level categories and the three level categories adopted for this analysis. For further information about the LSI-R, see Appendix B on page 14.

The employment rates of offenders of each risk level (**Figure 15**) showed similar trends throughout the reported period. Each shows a decline over time from 1999 to 2005, before rising steeply through the release period (third quarter of 2005 through second quarter of 2006), eventually peaking in the third quarter of 2006. Throughout most of the reported period, low risk offenders had the highest average employment rate per quarter (34.4% before the release period, 50.6% after), followed by moderate risk offenders (33.8% before, 42.0% after) and high risk offenders (30.8% before, 36.1% after). Each risk level showed at least a slightly higher average employment rate per quarter after the release period than before.

Figure 15
Qualified Employment Rate by Risk Level

Figure 16
Average Quarterly Gross Wage by Risk Level

The average quarterly gross wages for offenders of each risk level (**Figure 16**) also showed similar trends throughout the reported period. Each shows a gradual decline from 1999 to 2005, before increasing significantly throughout the release period and lasting through the end of the reported period. Throughout most of the reported period, low risk offenders had the highest average gross wage per quarter (\$3,094 before the release period, \$5,125 after), followed by moderate risk offenders (\$2,379 before, \$4,030 after) and high risk offenders (\$2,095 before, \$3,081 after). As previously noted, each risk level showed a significant increase in average gross wages per quarter throughout and following the release period.