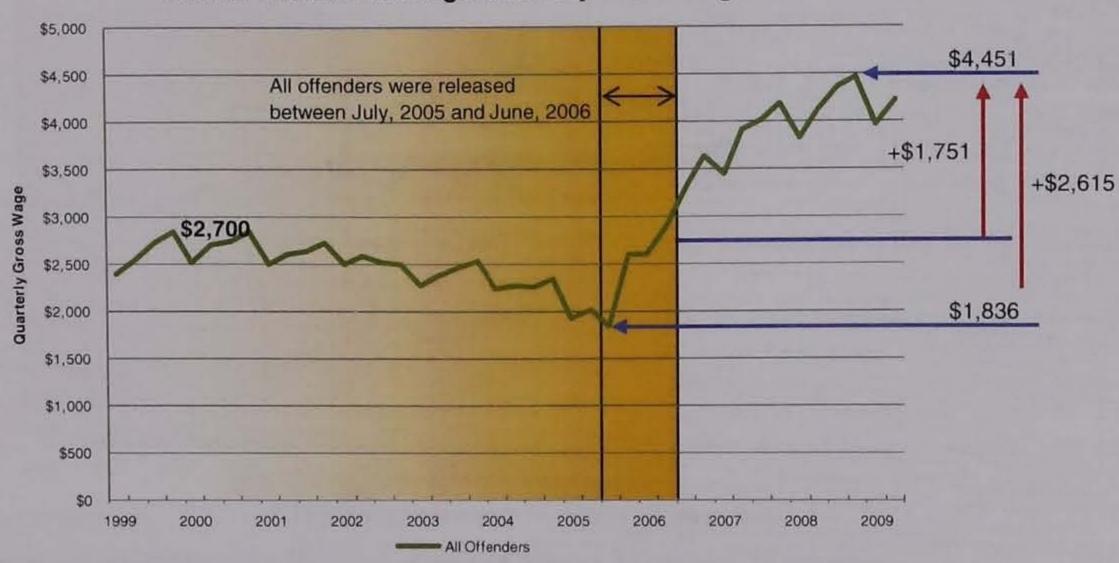

The results show that overall the average employment rate for 1999-2000 was 39.1 percent when the majority were not in prison. Over the next several years, the rates declined further to 14.5 percent in 2005 second quarter. The rates then increased to 50.0 percent over the next five quarters (through third quarter 2006). For 2007-2008, the employment rate averaged 39.4 percent, and when the recession arrived in 2009, it declined to 30.3 percent. Similarly, the average wage per quarter for 1999-2000 averaged \$2,660. These wages declined gradually over the next four years, bottoming out at \$1,836 in the third quarter of 2005. The average wage increased steadily over the next several years, reaching a peak of \$4,451 in the fourth quarter of 2008. The results show that the offenders in the report earned substantially higher wages after their release when compared to before their incarceration.

Figure 2
Overall Qualified Average Quarterly Gross Wage

As seen in **Figure 2** above, average quarterly gross wage has been consistently increasing since the third quarter of 2005 (\$1,836). The highest average wage reached was \$4,451 in the fourth quarter of 2008, which is \$1,751 higher than the average wage in 2000.