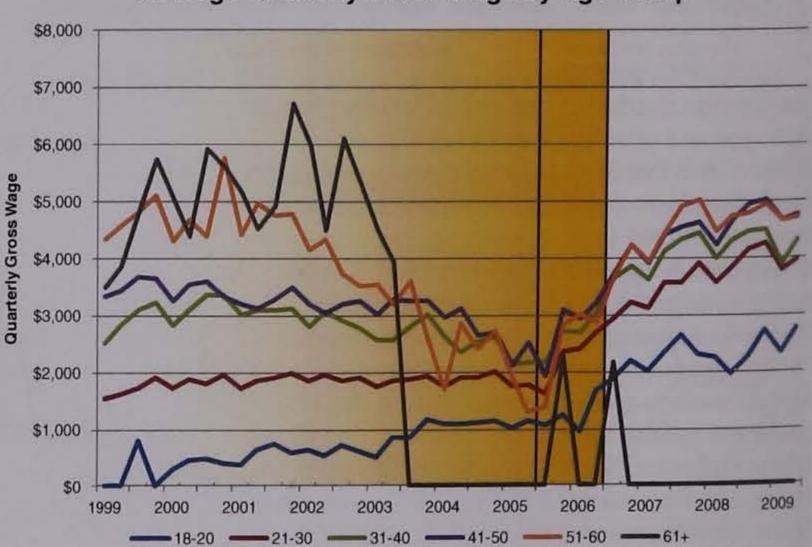

Throughout the research period, the largest number of employed offenders were in the 21-30 year-old age group (537 per quarter) and the 31-40 year olds (381 per quarter). Employment rate trends by age group were very similar, with 21-30 year olds averaging the highest rate of 35.3 percent per quarter, and 31-40 year olds averaging 35.0 percent per quarter. Employed offenders in older age groups received higher average quarterly wages than those in younger age groups with the 61& older age group having the highest average quarterly wage (\$4,748), followed by the 51-60 year olds (\$3,882).

The average quarterly gross wages for offenders of the 31-40, 41-50, and 51-60 year-old age groups (Figure 12) showed similar trends throughout the reported period. Each shows instability resulting in a gradual decline from 1999 to 2005, before beginning a more measurable increase in the third quarter of 2005 lasting through the end of the reported period. The 18-20 and 21-30 year-old age groups, on the other hand, increased gradually from 1999 to 2005 before increasing more rapidly throughout the release period and through the end of the reported period. The 61& older age group showed significant instability throughout the reported period due to the small number of offenders in this category. Disregarding the 61 & older age group due to its small number of offenders, average quarterly wages showed a positive relationship to age both before and after the release period. The average wage per quarter for 51-60 year olds was \$3,618 prior to the release period and \$4,540 after, followed by 41-50 year olds (\$3,126 before, \$4,478 after); 31-40 year olds (\$2,809 before, \$4,128 after); 21-30 year olds (\$1,897 before, \$3,656 after); and 18-20 year olds (\$828 before, \$2,306 after).

Figure 12
Average Quarterly Gross Wage by Age Group