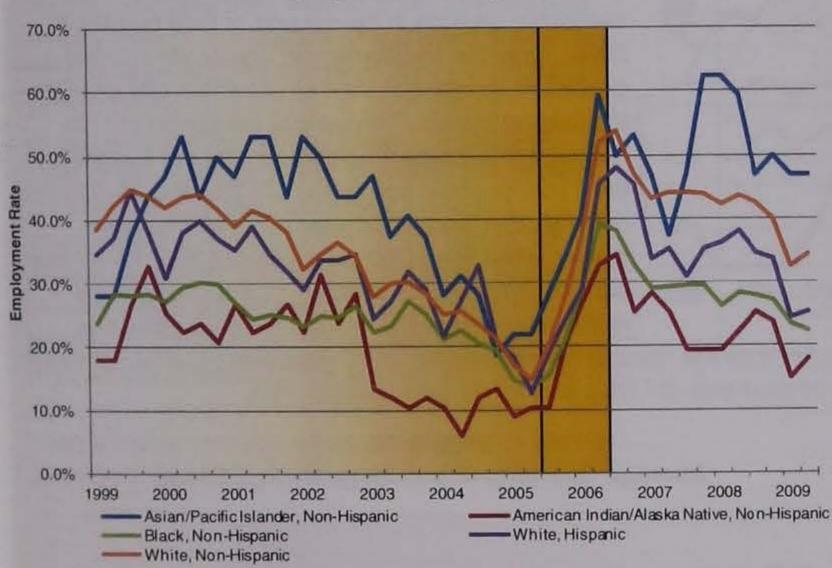

The highest percentage of offenders were White, Non-Hispanic (73.5%) and Black, Non Hispanic (20.7%). Throughout most of the research period, Asian/Pacific Islander, Non-Hispanic offenders had higher employment rates and average wages than the other nationalities, while Black, Non-Hispanic and American Indian/Alaska Native, Non-Hispanic offenders reported the lowest employment rates and average wages.

Note: Black, Hispanics were excluded from this analysis due to insufficient data.

Figure 9 Qualified Employment Rate by Race/Ethnicity

The average quarterly gross wages for offenders of each race and ethnicity (Figure 10) also showed similar trends throughout the reported period. Each shows significant instability resulting in a gradual decline from 1999 to 2005, before beginning a more measurable increase in the third quarter of 2005 lasting through the end of the reported period. Throughout most of the reported period, Asian/ Pacific Islander, non-Hispanic offenders had the highest average gross wage per quarter (\$3,511 before the release period, \$5,105 after), followed by White, Hispanics (\$2,781 before, \$4,009 after); White, non-Hispanics (\$2,631 before, \$4,245 after); Black, non-Hispanics (\$1,699 before, \$2,444 after); and American Indian/Alaska Native, non Hispanic (\$1,376 before, \$2,056 after). As previously noted, each race and ethnicity showed a significant increase in average gross wages per quarter throughout and following the release period.

The employment rates of offenders of each race and ethnicity (Figure 9) showed similar trends throughout the reported period. Each shows an inconsistent decline over time from 1999 to 2005, before rising steeply through the release period (third quarter of 2005 through second quarter of 2006), eventually peaking in the second or third quarter of 2006. Throughout most of the reported period, Asian/Pacific Islander, non-Hispanic offenders had the highest average employment rate per quarter (39.8% before the release period, 50.8% after), followed by White, Hispanics (34.0% before, 42.6% after); White, non-Hispanics (31.2% before, 35.2% after); Black, non-Hispanics (24.8% before, 28.7% after); and American Indian/Alaska Native, non-Hispanics (19.8% before, 23.0% after). Also, each race and ethnicity showed at least a slightly higher average employment rate per quarter after the release period than before.