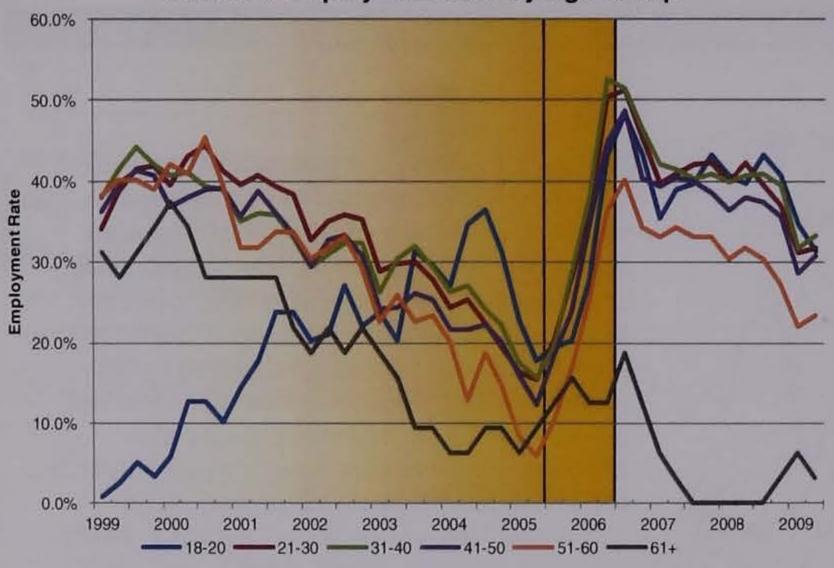

Throughout the research period, the largest number of employed offenders were in the 21-30 year-old age group (537 per quarter) and the 31-40 year olds (381 per quarter). Employment rate trends by age group were very similar, with 21-30 year olds averaging the highest rate of 35.3 percent per quarter, and 31-40 year olds averaging 35.0 percent per quarter. Employed offenders in older age groups received higher average quarterly wages than those in younger age groups with the 61& older age group having the highest average quarterly wage (\$4,748), followed by the 51-60 year olds (\$3,882).

The employment rates of offenders in five out of the six age groups (Figure 11) showed similar trends throughout the reported period. Each showed an inconsistent decline over time from 1999 to 2005, before rising steeply through the release period (third quarter of 2005 through second quarter of 2006), eventually peaking in the second or third quarter of 2006. Only the 18-20 year-old age group showed a consistent increase in their employment rate prior to the release period. Throughout the period prior to release the average employment rate per quarter for the 21-30 year-old age group (33.2%), the 31-40 year olds (32.7%), and 41-50 year olds (30.6%) were similar, while the 51-60 year olds (28.2%), 18-20 year olds (20.3%), and 61 & older (19.8%) age groups were somewhat lower. All but the 61 & older age

group (4.4%) averaged a higher employment rate per quarter after the release period, lead by 31-40 year olds (40.8%), followed by 21-30 year olds (40.3%), 18-20 year olds (40.0%), 41-50 year olds (37.9%), and 51-60 year olds (31.2%).