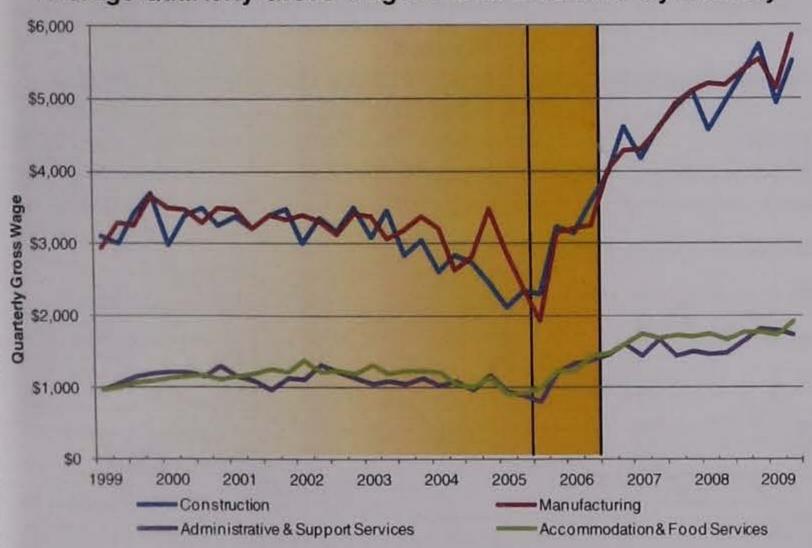

Figure 6
Average Quarterly Gross Wage of Male Offenders by Industry

Figure 6 uses the same four industries to track the average quarterly gross wages of male offenders included in this report. While the construction and manufacturing industries showed a steady decline in average wages prior to the release period (2000 through the second quarter of 2005), the administrative & support & waste management & remediation services and accommodation & food services industries' wages remained relatively steady. Similar to the employment numbers, each industry saw a significant increase in average wage growth throughout the release period (third quarter of 2005 through second quarter of 2006); but unlike the employment numbers, the average wages of each industry continued to grow after the release period until the end of the reporting period. Throughout the reporting period, the manufacturing industry paid the highest average quarterly wage, averaging \$3,182 before the release period and

\$4,960 after the release period, followed by the construction industry (\$3,089 before, \$4,868 after); the accommodation & food services industry (\$1,153 before, \$1,715 after); and the administrative & support & waste management & remediation services industry (\$1,117 before, \$1,583 after).