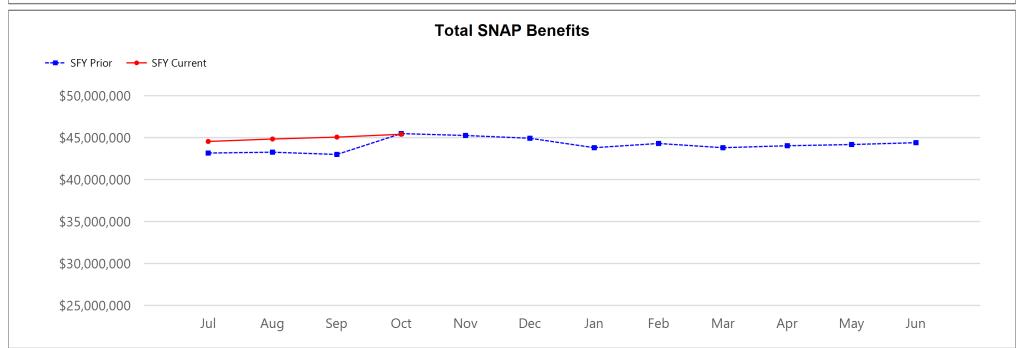

**State Summary** 

|                     |                               |                                                                                                                                                                                                                                                                                                                                                                                                                                                                                                                                                                                                                                                                                                                                                                                                                                                                                                                                                                                                                                                                                                                                                                                                                                                                                                                                                                                                                                                                                                                                                                                                                                                                                                                                                                                                                                                                                                                                                                                                                                                                                                                                | , , , , , , , , , , , , , , , , , , , |               |                               |
|---------------------|-------------------------------|--------------------------------------------------------------------------------------------------------------------------------------------------------------------------------------------------------------------------------------------------------------------------------------------------------------------------------------------------------------------------------------------------------------------------------------------------------------------------------------------------------------------------------------------------------------------------------------------------------------------------------------------------------------------------------------------------------------------------------------------------------------------------------------------------------------------------------------------------------------------------------------------------------------------------------------------------------------------------------------------------------------------------------------------------------------------------------------------------------------------------------------------------------------------------------------------------------------------------------------------------------------------------------------------------------------------------------------------------------------------------------------------------------------------------------------------------------------------------------------------------------------------------------------------------------------------------------------------------------------------------------------------------------------------------------------------------------------------------------------------------------------------------------------------------------------------------------------------------------------------------------------------------------------------------------------------------------------------------------------------------------------------------------------------------------------------------------------------------------------------------------|---------------------------------------|---------------|-------------------------------|
|                     |                               | October, 2024                                                                                                                                                                                                                                                                                                                                                                                                                                                                                                                                                                                                                                                                                                                                                                                                                                                                                                                                                                                                                                                                                                                                                                                                                                                                                                                                                                                                                                                                                                                                                                                                                                                                                                                                                                                                                                                                                                                                                                                                                                                                                                                  | September, 2024                       | October, 2023 | % of Change<br>Over Last Year |
| * <u>Households</u> |                               | , and the second | ,                                     |               |                               |
|                     | SNAP/FIP                      | 3,751                                                                                                                                                                                                                                                                                                                                                                                                                                                                                                                                                                                                                                                                                                                                                                                                                                                                                                                                                                                                                                                                                                                                                                                                                                                                                                                                                                                                                                                                                                                                                                                                                                                                                                                                                                                                                                                                                                                                                                                                                                                                                                                          | 3,738                                 | 3,644         | 3.0%                          |
|                     | SNAP/Medical Assistance       | 115,615                                                                                                                                                                                                                                                                                                                                                                                                                                                                                                                                                                                                                                                                                                                                                                                                                                                                                                                                                                                                                                                                                                                                                                                                                                                                                                                                                                                                                                                                                                                                                                                                                                                                                                                                                                                                                                                                                                                                                                                                                                                                                                                        | 115,452                               | 116,819       | -1.0%                         |
|                     | SNAP/Hawki                    | 645                                                                                                                                                                                                                                                                                                                                                                                                                                                                                                                                                                                                                                                                                                                                                                                                                                                                                                                                                                                                                                                                                                                                                                                                                                                                                                                                                                                                                                                                                                                                                                                                                                                                                                                                                                                                                                                                                                                                                                                                                                                                                                                            | 630                                   | 461           | 40.0%                         |
|                     | SNAP Only                     | 12,295                                                                                                                                                                                                                                                                                                                                                                                                                                                                                                                                                                                                                                                                                                                                                                                                                                                                                                                                                                                                                                                                                                                                                                                                                                                                                                                                                                                                                                                                                                                                                                                                                                                                                                                                                                                                                                                                                                                                                                                                                                                                                                                         | 12,319                                | 11,770        | 4.0%                          |
|                     | Total Households              | 132,306                                                                                                                                                                                                                                                                                                                                                                                                                                                                                                                                                                                                                                                                                                                                                                                                                                                                                                                                                                                                                                                                                                                                                                                                                                                                                                                                                                                                                                                                                                                                                                                                                                                                                                                                                                                                                                                                                                                                                                                                                                                                                                                        | 132,139                               | 132,694       | 0.0%                          |
| *Recipients         |                               |                                                                                                                                                                                                                                                                                                                                                                                                                                                                                                                                                                                                                                                                                                                                                                                                                                                                                                                                                                                                                                                                                                                                                                                                                                                                                                                                                                                                                                                                                                                                                                                                                                                                                                                                                                                                                                                                                                                                                                                                                                                                                                                                |                                       |               |                               |
|                     | SNAP/FIP                      | 10,256                                                                                                                                                                                                                                                                                                                                                                                                                                                                                                                                                                                                                                                                                                                                                                                                                                                                                                                                                                                                                                                                                                                                                                                                                                                                                                                                                                                                                                                                                                                                                                                                                                                                                                                                                                                                                                                                                                                                                                                                                                                                                                                         | 10,145                                | 9,601         | 7.0%                          |
|                     | SNAP/Medical Assistance       | 228,422                                                                                                                                                                                                                                                                                                                                                                                                                                                                                                                                                                                                                                                                                                                                                                                                                                                                                                                                                                                                                                                                                                                                                                                                                                                                                                                                                                                                                                                                                                                                                                                                                                                                                                                                                                                                                                                                                                                                                                                                                                                                                                                        | 227,787                               | 229,443       | 0.0%                          |
|                     | SNAP/Hawki                    | 3,132                                                                                                                                                                                                                                                                                                                                                                                                                                                                                                                                                                                                                                                                                                                                                                                                                                                                                                                                                                                                                                                                                                                                                                                                                                                                                                                                                                                                                                                                                                                                                                                                                                                                                                                                                                                                                                                                                                                                                                                                                                                                                                                          | 3,074                                 | 2,244         | 40.0%                         |
|                     | SNAP Only                     | 28,799                                                                                                                                                                                                                                                                                                                                                                                                                                                                                                                                                                                                                                                                                                                                                                                                                                                                                                                                                                                                                                                                                                                                                                                                                                                                                                                                                                                                                                                                                                                                                                                                                                                                                                                                                                                                                                                                                                                                                                                                                                                                                                                         | 28,480                                | 26,477        | 9.0%                          |
|                     | Total Recipients              | 270,609                                                                                                                                                                                                                                                                                                                                                                                                                                                                                                                                                                                                                                                                                                                                                                                                                                                                                                                                                                                                                                                                                                                                                                                                                                                                                                                                                                                                                                                                                                                                                                                                                                                                                                                                                                                                                                                                                                                                                                                                                                                                                                                        | 269,486                               | 267,765       | 1.0%                          |
| *Allotments         |                               |                                                                                                                                                                                                                                                                                                                                                                                                                                                                                                                                                                                                                                                                                                                                                                                                                                                                                                                                                                                                                                                                                                                                                                                                                                                                                                                                                                                                                                                                                                                                                                                                                                                                                                                                                                                                                                                                                                                                                                                                                                                                                                                                |                                       |               |                               |
|                     | SNAP/FIP                      | \$2,570,731                                                                                                                                                                                                                                                                                                                                                                                                                                                                                                                                                                                                                                                                                                                                                                                                                                                                                                                                                                                                                                                                                                                                                                                                                                                                                                                                                                                                                                                                                                                                                                                                                                                                                                                                                                                                                                                                                                                                                                                                                                                                                                                    | \$2,526,663                           | \$2,431,555   | 6.0%                          |
|                     | SNAP/Medical Assistance       | \$39,848,605                                                                                                                                                                                                                                                                                                                                                                                                                                                                                                                                                                                                                                                                                                                                                                                                                                                                                                                                                                                                                                                                                                                                                                                                                                                                                                                                                                                                                                                                                                                                                                                                                                                                                                                                                                                                                                                                                                                                                                                                                                                                                                                   | \$39,573,674                          | \$40,144,188  | -1.0%                         |
|                     | SNAP/Hawki                    | \$257,892                                                                                                                                                                                                                                                                                                                                                                                                                                                                                                                                                                                                                                                                                                                                                                                                                                                                                                                                                                                                                                                                                                                                                                                                                                                                                                                                                                                                                                                                                                                                                                                                                                                                                                                                                                                                                                                                                                                                                                                                                                                                                                                      | \$256,405                             | \$193,080     | 34.0%                         |
|                     | SNAP Only                     | \$2,742,182                                                                                                                                                                                                                                                                                                                                                                                                                                                                                                                                                                                                                                                                                                                                                                                                                                                                                                                                                                                                                                                                                                                                                                                                                                                                                                                                                                                                                                                                                                                                                                                                                                                                                                                                                                                                                                                                                                                                                                                                                                                                                                                    | \$2,722,437                           | \$2,730,429   | 0.0%                          |
|                     | Total Allotments              | \$45,419,410                                                                                                                                                                                                                                                                                                                                                                                                                                                                                                                                                                                                                                                                                                                                                                                                                                                                                                                                                                                                                                                                                                                                                                                                                                                                                                                                                                                                                                                                                                                                                                                                                                                                                                                                                                                                                                                                                                                                                                                                                                                                                                                   | \$45,079,179                          | \$45,499,252  | 0.0%                          |
| *Average Allo       | otment per Household          |                                                                                                                                                                                                                                                                                                                                                                                                                                                                                                                                                                                                                                                                                                                                                                                                                                                                                                                                                                                                                                                                                                                                                                                                                                                                                                                                                                                                                                                                                                                                                                                                                                                                                                                                                                                                                                                                                                                                                                                                                                                                                                                                |                                       |               |                               |
|                     | SNAP/FIP                      | \$685.35                                                                                                                                                                                                                                                                                                                                                                                                                                                                                                                                                                                                                                                                                                                                                                                                                                                                                                                                                                                                                                                                                                                                                                                                                                                                                                                                                                                                                                                                                                                                                                                                                                                                                                                                                                                                                                                                                                                                                                                                                                                                                                                       | \$675.94                              | \$667.28      | 3.0%                          |
|                     | SNAP/Medical Assistance       | \$344.67                                                                                                                                                                                                                                                                                                                                                                                                                                                                                                                                                                                                                                                                                                                                                                                                                                                                                                                                                                                                                                                                                                                                                                                                                                                                                                                                                                                                                                                                                                                                                                                                                                                                                                                                                                                                                                                                                                                                                                                                                                                                                                                       | \$342.77                              | \$343.64      | 0.0%                          |
|                     | SNAP/Hawki                    | \$399.83                                                                                                                                                                                                                                                                                                                                                                                                                                                                                                                                                                                                                                                                                                                                                                                                                                                                                                                                                                                                                                                                                                                                                                                                                                                                                                                                                                                                                                                                                                                                                                                                                                                                                                                                                                                                                                                                                                                                                                                                                                                                                                                       | \$406.99                              | \$418.83      | -5.0%                         |
|                     | SNAP Only                     | \$223.03                                                                                                                                                                                                                                                                                                                                                                                                                                                                                                                                                                                                                                                                                                                                                                                                                                                                                                                                                                                                                                                                                                                                                                                                                                                                                                                                                                                                                                                                                                                                                                                                                                                                                                                                                                                                                                                                                                                                                                                                                                                                                                                       | \$220.99                              | \$231.98      | -4.0%                         |
|                     | Overall Average per Household | \$343.29                                                                                                                                                                                                                                                                                                                                                                                                                                                                                                                                                                                                                                                                                                                                                                                                                                                                                                                                                                                                                                                                                                                                                                                                                                                                                                                                                                                                                                                                                                                                                                                                                                                                                                                                                                                                                                                                                                                                                                                                                                                                                                                       | \$341.15                              | \$342.89      | 0.0%                          |
| *Average Allo       | otment per Recipient          |                                                                                                                                                                                                                                                                                                                                                                                                                                                                                                                                                                                                                                                                                                                                                                                                                                                                                                                                                                                                                                                                                                                                                                                                                                                                                                                                                                                                                                                                                                                                                                                                                                                                                                                                                                                                                                                                                                                                                                                                                                                                                                                                |                                       |               |                               |
|                     | SNAP/FIP                      | \$250.66                                                                                                                                                                                                                                                                                                                                                                                                                                                                                                                                                                                                                                                                                                                                                                                                                                                                                                                                                                                                                                                                                                                                                                                                                                                                                                                                                                                                                                                                                                                                                                                                                                                                                                                                                                                                                                                                                                                                                                                                                                                                                                                       | \$249.06                              | \$253.26      | -1.0%                         |
|                     | SNAP/Medical Assistance       | \$174.45                                                                                                                                                                                                                                                                                                                                                                                                                                                                                                                                                                                                                                                                                                                                                                                                                                                                                                                                                                                                                                                                                                                                                                                                                                                                                                                                                                                                                                                                                                                                                                                                                                                                                                                                                                                                                                                                                                                                                                                                                                                                                                                       | \$173.73                              | \$174.96      | 0.0%                          |
|                     | SNAP/Hawki                    | \$82.34                                                                                                                                                                                                                                                                                                                                                                                                                                                                                                                                                                                                                                                                                                                                                                                                                                                                                                                                                                                                                                                                                                                                                                                                                                                                                                                                                                                                                                                                                                                                                                                                                                                                                                                                                                                                                                                                                                                                                                                                                                                                                                                        | \$83.41                               | \$86.04       | -4.0%                         |
|                     | SNAP Only                     | \$95.22                                                                                                                                                                                                                                                                                                                                                                                                                                                                                                                                                                                                                                                                                                                                                                                                                                                                                                                                                                                                                                                                                                                                                                                                                                                                                                                                                                                                                                                                                                                                                                                                                                                                                                                                                                                                                                                                                                                                                                                                                                                                                                                        | \$95.59                               | \$103.12      | -8.0%                         |
|                     | Overall Average per Recipient | \$167.84                                                                                                                                                                                                                                                                                                                                                                                                                                                                                                                                                                                                                                                                                                                                                                                                                                                                                                                                                                                                                                                                                                                                                                                                                                                                                                                                                                                                                                                                                                                                                                                                                                                                                                                                                                                                                                                                                                                                                                                                                                                                                                                       | \$167.28                              | \$169.92      | -1.0%                         |