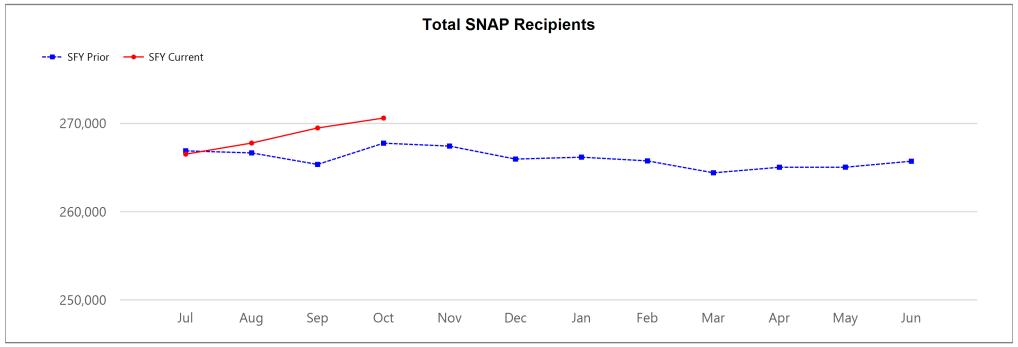

**State Summary** 

|                     |                               |                                                                                                                                                                                                                                                                                                                                                                                                                                                                                                                                                                                                                                                                                                                                                                                                                                                                                                                                                                                                                                                                                                                                                                                                                                                                                                                                                                                                                                                                                                                                                                                                                                                                                                                                                                                                                                                                                                                                                                                                                                                                                                                                | , , , , , , , , , , , , , , , , , , , |               |                               |
|---------------------|-------------------------------|--------------------------------------------------------------------------------------------------------------------------------------------------------------------------------------------------------------------------------------------------------------------------------------------------------------------------------------------------------------------------------------------------------------------------------------------------------------------------------------------------------------------------------------------------------------------------------------------------------------------------------------------------------------------------------------------------------------------------------------------------------------------------------------------------------------------------------------------------------------------------------------------------------------------------------------------------------------------------------------------------------------------------------------------------------------------------------------------------------------------------------------------------------------------------------------------------------------------------------------------------------------------------------------------------------------------------------------------------------------------------------------------------------------------------------------------------------------------------------------------------------------------------------------------------------------------------------------------------------------------------------------------------------------------------------------------------------------------------------------------------------------------------------------------------------------------------------------------------------------------------------------------------------------------------------------------------------------------------------------------------------------------------------------------------------------------------------------------------------------------------------|---------------------------------------|---------------|-------------------------------|
|                     |                               | October, 2024                                                                                                                                                                                                                                                                                                                                                                                                                                                                                                                                                                                                                                                                                                                                                                                                                                                                                                                                                                                                                                                                                                                                                                                                                                                                                                                                                                                                                                                                                                                                                                                                                                                                                                                                                                                                                                                                                                                                                                                                                                                                                                                  | September, 2024                       | October, 2023 | % of Change<br>Over Last Year |
| * <u>Households</u> |                               | , and the second | ,                                     |               |                               |
|                     | SNAP/FIP                      | 3,751                                                                                                                                                                                                                                                                                                                                                                                                                                                                                                                                                                                                                                                                                                                                                                                                                                                                                                                                                                                                                                                                                                                                                                                                                                                                                                                                                                                                                                                                                                                                                                                                                                                                                                                                                                                                                                                                                                                                                                                                                                                                                                                          | 3,738                                 | 3,644         | 3.0%                          |
|                     | SNAP/Medical Assistance       | 115,615                                                                                                                                                                                                                                                                                                                                                                                                                                                                                                                                                                                                                                                                                                                                                                                                                                                                                                                                                                                                                                                                                                                                                                                                                                                                                                                                                                                                                                                                                                                                                                                                                                                                                                                                                                                                                                                                                                                                                                                                                                                                                                                        | 115,452                               | 116,819       | -1.0%                         |
|                     | SNAP/Hawki                    | 645                                                                                                                                                                                                                                                                                                                                                                                                                                                                                                                                                                                                                                                                                                                                                                                                                                                                                                                                                                                                                                                                                                                                                                                                                                                                                                                                                                                                                                                                                                                                                                                                                                                                                                                                                                                                                                                                                                                                                                                                                                                                                                                            | 630                                   | 461           | 40.0%                         |
|                     | SNAP Only                     | 12,295                                                                                                                                                                                                                                                                                                                                                                                                                                                                                                                                                                                                                                                                                                                                                                                                                                                                                                                                                                                                                                                                                                                                                                                                                                                                                                                                                                                                                                                                                                                                                                                                                                                                                                                                                                                                                                                                                                                                                                                                                                                                                                                         | 12,319                                | 11,770        | 4.0%                          |
|                     | Total Households              | 132,306                                                                                                                                                                                                                                                                                                                                                                                                                                                                                                                                                                                                                                                                                                                                                                                                                                                                                                                                                                                                                                                                                                                                                                                                                                                                                                                                                                                                                                                                                                                                                                                                                                                                                                                                                                                                                                                                                                                                                                                                                                                                                                                        | 132,139                               | 132,694       | 0.0%                          |
| *Recipients         |                               |                                                                                                                                                                                                                                                                                                                                                                                                                                                                                                                                                                                                                                                                                                                                                                                                                                                                                                                                                                                                                                                                                                                                                                                                                                                                                                                                                                                                                                                                                                                                                                                                                                                                                                                                                                                                                                                                                                                                                                                                                                                                                                                                |                                       |               |                               |
|                     | SNAP/FIP                      | 10,256                                                                                                                                                                                                                                                                                                                                                                                                                                                                                                                                                                                                                                                                                                                                                                                                                                                                                                                                                                                                                                                                                                                                                                                                                                                                                                                                                                                                                                                                                                                                                                                                                                                                                                                                                                                                                                                                                                                                                                                                                                                                                                                         | 10,145                                | 9,601         | 7.0%                          |
|                     | SNAP/Medical Assistance       | 228,422                                                                                                                                                                                                                                                                                                                                                                                                                                                                                                                                                                                                                                                                                                                                                                                                                                                                                                                                                                                                                                                                                                                                                                                                                                                                                                                                                                                                                                                                                                                                                                                                                                                                                                                                                                                                                                                                                                                                                                                                                                                                                                                        | 227,787                               | 229,443       | 0.0%                          |
|                     | SNAP/Hawki                    | 3,132                                                                                                                                                                                                                                                                                                                                                                                                                                                                                                                                                                                                                                                                                                                                                                                                                                                                                                                                                                                                                                                                                                                                                                                                                                                                                                                                                                                                                                                                                                                                                                                                                                                                                                                                                                                                                                                                                                                                                                                                                                                                                                                          | 3,074                                 | 2,244         | 40.0%                         |
|                     | SNAP Only                     | 28,799                                                                                                                                                                                                                                                                                                                                                                                                                                                                                                                                                                                                                                                                                                                                                                                                                                                                                                                                                                                                                                                                                                                                                                                                                                                                                                                                                                                                                                                                                                                                                                                                                                                                                                                                                                                                                                                                                                                                                                                                                                                                                                                         | 28,480                                | 26,477        | 9.0%                          |
|                     | Total Recipients              | 270,609                                                                                                                                                                                                                                                                                                                                                                                                                                                                                                                                                                                                                                                                                                                                                                                                                                                                                                                                                                                                                                                                                                                                                                                                                                                                                                                                                                                                                                                                                                                                                                                                                                                                                                                                                                                                                                                                                                                                                                                                                                                                                                                        | 269,486                               | 267,765       | 1.0%                          |
| *Allotments         |                               |                                                                                                                                                                                                                                                                                                                                                                                                                                                                                                                                                                                                                                                                                                                                                                                                                                                                                                                                                                                                                                                                                                                                                                                                                                                                                                                                                                                                                                                                                                                                                                                                                                                                                                                                                                                                                                                                                                                                                                                                                                                                                                                                |                                       |               |                               |
|                     | SNAP/FIP                      | \$2,570,731                                                                                                                                                                                                                                                                                                                                                                                                                                                                                                                                                                                                                                                                                                                                                                                                                                                                                                                                                                                                                                                                                                                                                                                                                                                                                                                                                                                                                                                                                                                                                                                                                                                                                                                                                                                                                                                                                                                                                                                                                                                                                                                    | \$2,526,663                           | \$2,431,555   | 6.0%                          |
|                     | SNAP/Medical Assistance       | \$39,848,605                                                                                                                                                                                                                                                                                                                                                                                                                                                                                                                                                                                                                                                                                                                                                                                                                                                                                                                                                                                                                                                                                                                                                                                                                                                                                                                                                                                                                                                                                                                                                                                                                                                                                                                                                                                                                                                                                                                                                                                                                                                                                                                   | \$39,573,674                          | \$40,144,188  | -1.0%                         |
|                     | SNAP/Hawki                    | \$257,892                                                                                                                                                                                                                                                                                                                                                                                                                                                                                                                                                                                                                                                                                                                                                                                                                                                                                                                                                                                                                                                                                                                                                                                                                                                                                                                                                                                                                                                                                                                                                                                                                                                                                                                                                                                                                                                                                                                                                                                                                                                                                                                      | \$256,405                             | \$193,080     | 34.0%                         |
|                     | SNAP Only                     | \$2,742,182                                                                                                                                                                                                                                                                                                                                                                                                                                                                                                                                                                                                                                                                                                                                                                                                                                                                                                                                                                                                                                                                                                                                                                                                                                                                                                                                                                                                                                                                                                                                                                                                                                                                                                                                                                                                                                                                                                                                                                                                                                                                                                                    | \$2,722,437                           | \$2,730,429   | 0.0%                          |
|                     | Total Allotments              | \$45,419,410                                                                                                                                                                                                                                                                                                                                                                                                                                                                                                                                                                                                                                                                                                                                                                                                                                                                                                                                                                                                                                                                                                                                                                                                                                                                                                                                                                                                                                                                                                                                                                                                                                                                                                                                                                                                                                                                                                                                                                                                                                                                                                                   | \$45,079,179                          | \$45,499,252  | 0.0%                          |
| *Average Allo       | otment per Household          |                                                                                                                                                                                                                                                                                                                                                                                                                                                                                                                                                                                                                                                                                                                                                                                                                                                                                                                                                                                                                                                                                                                                                                                                                                                                                                                                                                                                                                                                                                                                                                                                                                                                                                                                                                                                                                                                                                                                                                                                                                                                                                                                |                                       |               |                               |
|                     | SNAP/FIP                      | \$685.35                                                                                                                                                                                                                                                                                                                                                                                                                                                                                                                                                                                                                                                                                                                                                                                                                                                                                                                                                                                                                                                                                                                                                                                                                                                                                                                                                                                                                                                                                                                                                                                                                                                                                                                                                                                                                                                                                                                                                                                                                                                                                                                       | \$675.94                              | \$667.28      | 3.0%                          |
|                     | SNAP/Medical Assistance       | \$344.67                                                                                                                                                                                                                                                                                                                                                                                                                                                                                                                                                                                                                                                                                                                                                                                                                                                                                                                                                                                                                                                                                                                                                                                                                                                                                                                                                                                                                                                                                                                                                                                                                                                                                                                                                                                                                                                                                                                                                                                                                                                                                                                       | \$342.77                              | \$343.64      | 0.0%                          |
|                     | SNAP/Hawki                    | \$399.83                                                                                                                                                                                                                                                                                                                                                                                                                                                                                                                                                                                                                                                                                                                                                                                                                                                                                                                                                                                                                                                                                                                                                                                                                                                                                                                                                                                                                                                                                                                                                                                                                                                                                                                                                                                                                                                                                                                                                                                                                                                                                                                       | \$406.99                              | \$418.83      | -5.0%                         |
|                     | SNAP Only                     | \$223.03                                                                                                                                                                                                                                                                                                                                                                                                                                                                                                                                                                                                                                                                                                                                                                                                                                                                                                                                                                                                                                                                                                                                                                                                                                                                                                                                                                                                                                                                                                                                                                                                                                                                                                                                                                                                                                                                                                                                                                                                                                                                                                                       | \$220.99                              | \$231.98      | -4.0%                         |
|                     | Overall Average per Household | \$343.29                                                                                                                                                                                                                                                                                                                                                                                                                                                                                                                                                                                                                                                                                                                                                                                                                                                                                                                                                                                                                                                                                                                                                                                                                                                                                                                                                                                                                                                                                                                                                                                                                                                                                                                                                                                                                                                                                                                                                                                                                                                                                                                       | \$341.15                              | \$342.89      | 0.0%                          |
| *Average Allo       | otment per Recipient          |                                                                                                                                                                                                                                                                                                                                                                                                                                                                                                                                                                                                                                                                                                                                                                                                                                                                                                                                                                                                                                                                                                                                                                                                                                                                                                                                                                                                                                                                                                                                                                                                                                                                                                                                                                                                                                                                                                                                                                                                                                                                                                                                |                                       |               |                               |
|                     | SNAP/FIP                      | \$250.66                                                                                                                                                                                                                                                                                                                                                                                                                                                                                                                                                                                                                                                                                                                                                                                                                                                                                                                                                                                                                                                                                                                                                                                                                                                                                                                                                                                                                                                                                                                                                                                                                                                                                                                                                                                                                                                                                                                                                                                                                                                                                                                       | \$249.06                              | \$253.26      | -1.0%                         |
|                     | SNAP/Medical Assistance       | \$174.45                                                                                                                                                                                                                                                                                                                                                                                                                                                                                                                                                                                                                                                                                                                                                                                                                                                                                                                                                                                                                                                                                                                                                                                                                                                                                                                                                                                                                                                                                                                                                                                                                                                                                                                                                                                                                                                                                                                                                                                                                                                                                                                       | \$173.73                              | \$174.96      | 0.0%                          |
|                     | SNAP/Hawki                    | \$82.34                                                                                                                                                                                                                                                                                                                                                                                                                                                                                                                                                                                                                                                                                                                                                                                                                                                                                                                                                                                                                                                                                                                                                                                                                                                                                                                                                                                                                                                                                                                                                                                                                                                                                                                                                                                                                                                                                                                                                                                                                                                                                                                        | \$83.41                               | \$86.04       | -4.0%                         |
|                     | SNAP Only                     | \$95.22                                                                                                                                                                                                                                                                                                                                                                                                                                                                                                                                                                                                                                                                                                                                                                                                                                                                                                                                                                                                                                                                                                                                                                                                                                                                                                                                                                                                                                                                                                                                                                                                                                                                                                                                                                                                                                                                                                                                                                                                                                                                                                                        | \$95.59                               | \$103.12      | -8.0%                         |
|                     | Overall Average per Recipient | \$167.84                                                                                                                                                                                                                                                                                                                                                                                                                                                                                                                                                                                                                                                                                                                                                                                                                                                                                                                                                                                                                                                                                                                                                                                                                                                                                                                                                                                                                                                                                                                                                                                                                                                                                                                                                                                                                                                                                                                                                                                                                                                                                                                       | \$167.28                              | \$169.92      | -1.0%                         |