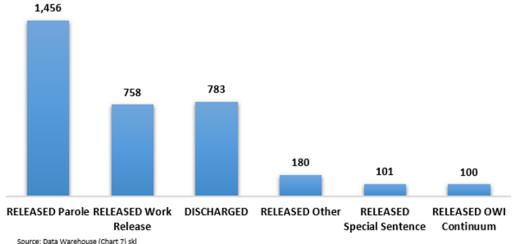

#### FIELD SERVICES 7/1/2021 thru 6/30/2022

| Supervision Status                     | Active at Start | New<br>Admits | Closures | Active at End | Offenders<br>Served |
|----------------------------------------|-----------------|---------------|----------|---------------|---------------------|
| CCUSO Release with Supervision 229A.9A | 4               | 1             |          | 3             | 5                   |
| Federal                                |                 | 1             |          | 1             | 1                   |
| Interstate Compact Parole              | 347             | 161           |          | 297           | 508                 |
| Interstate Compact Probation           | 1,046           | 755           |          | 1,135         | 1,801               |
| No Correctional Supervision Status     | 5               | 43            |          | 6             | 48                  |
| OWI Continuum                          | 10              | 32            |          | 11            | 42                  |
| Parole                                 | 3,536           | 2,020         |          | 3,803         | 5,556               |
| Pretrial Release With Supervision      | 2,519           | 7,197         |          | 2,453         | 9,716               |
| Probation                              | 18,302          | 14,240        |          | 27,329        | 32,542              |
| Special Sentence                       | 1,300           | 231           |          | 1,462         | 1,531               |
| Statewide Total                        | 27,069          | 24,681        |          | 36,500        | 51,750              |

### RESIDENTIAL 7/1/2021 thru 6/30/2022

| Supervision Status                     | Active at Start | New<br>Admits | Closures | Active at<br>End | Offenders<br>Served |
|----------------------------------------|-----------------|---------------|----------|------------------|---------------------|
| CCUSO Release with Supervision 229A.9A |                 | 2             | 1        | 1                | 2                   |
| Federal                                | 155             | 551           | 465      | 201              | 706                 |
| Interstate Compact Parole              | 4               | 6             | 5        | 3                | 10                  |
| Interstate Compact Probation           | 2               | 35            | 10       | 7                | 37                  |
| Jail (Designated Site)                 | 1               | 75            | 75       |                  | 76                  |
| OWI Continuum                          | 66              | 168           | 179      | 63               | 234                 |
| Parole                                 | 75              | 215           | 165      | 70               | 290                 |
| Pretrial Release With Supervision      | 1               | 12            | 6        |                  | 13                  |
| Probation                              | 408             | 1,524         | 895      | 522              | 1,932               |
| Special Sentence                       | 76              | 185           | 121      | 74               | 261                 |
| Work Release                           | 370             | 885           | 808      | 373              | 1,255               |
| Statewide Total                        | 1,158           | 3,658         | 2,730    | 1,314            | 4,816               |