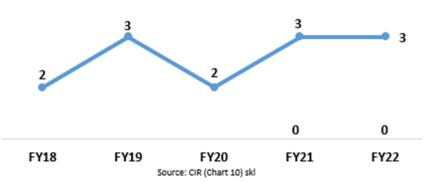

### **Iowa Prisons Population**

Types of Prison Admissions FY2022

Types of Prison Releases FY2022

Source: Data Warehouse (Chart 7) skl

|                                                                                 | Perfo    | rmance       |                                         |            |                           |                    |             |
|---------------------------------------------------------------------------------|----------|--------------|-----------------------------------------|------------|---------------------------|--------------------|-------------|
| Performance Measure                                                             | Target   | Actual       | Performance<br>Comments<br>and Analysis |            |                           |                    |             |
| <b>Core Function: Offende</b>                                                   | r superv | ision, custo | ody and treatment                       |            |                           |                    |             |
| 49-001<br>Number of Escapes                                                     | 0        | Prison - 0   |                                         | FY1        | 1<br>.9 FY20              | 0<br>FY21          | 0<br>FY22   |
| (Prison and Residential)                                                        |          | CBC- 675     |                                         |            | Residentia                | 776 FY21           | 675<br>FY22 |
| 49-005<br>Number of Disturbances<br>or Serious Incidents by<br>Inmates (Prison) | 0        | 3            |                                         | Distu<br>2 | Irbances or S<br>Inm<br>3 | erious Ind<br>ates | a s         |
|                                                                                 |          |              |                                         | FY19       | FY20                      | FY21               | FY22        |
| 49-006<br>Number of Serious Injuries<br>Caused to Staff<br>(Prison)             | 0        | 23           |                                         |            | ous Injuries              |                    |             |