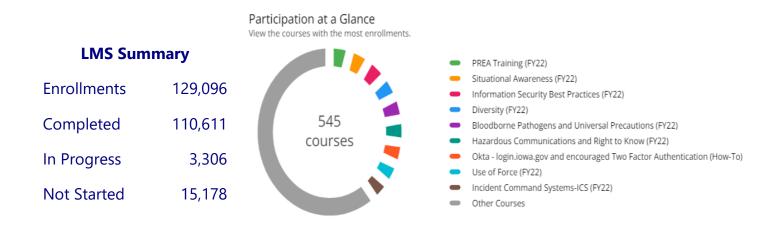

# Agency Accomplishments — Iowa Corrections Learning Center <a href="Staff Training">Staff Training</a>

- 1. DOC employees successfully completed 110,611 e-Learning and classroom modules in the IDOC's Learning Management System.
- 2. The CQI specialists created and implemented an online DRAOR Institution Training.