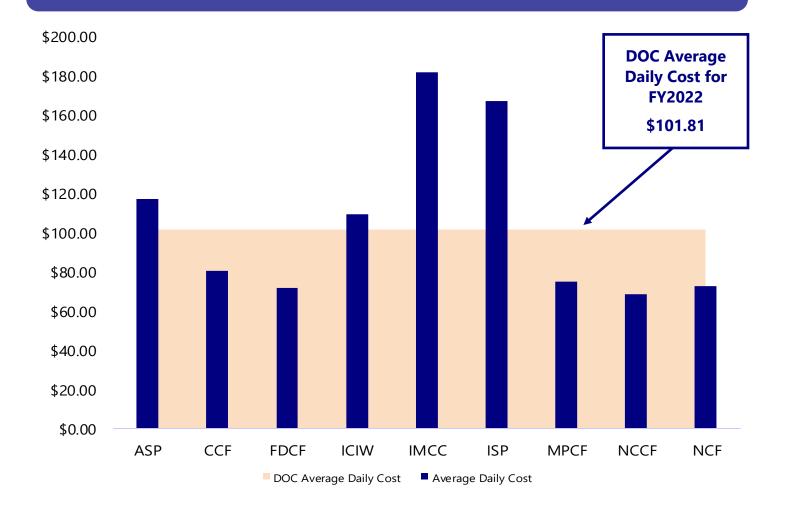

| 9                                                |                           |                                  |                                          |                           |                                   |

### **Prison Average Daily Cost**



During this fiscal year, the pharmaceutical budget became a separate budget line. The average daily cost includes pharmacy cost for each facility. This is a DECREASE of \$4.88 average daily cost from FY2021. This decrease was in part due to an increase in population from FY2021.



### **Iowa Corrections Offender Network (ICON)**

#### Investigative System

Critical Incident Reporting 61,199 Incidents Since 2009



Intelligence System

**ICONView** 56,403 Inquires FY22

#### Offender Funds Administration

**Banking** \$5.6 Million Restitution Collected FY22

#### Case Management

Managing Information for 574,454 Offenders Since 2000



### Commissary Operations



5.23 Million Orders **Processed Since 2002** 

#### Food Service Management





#### Secure Inmate Email



Omail 2.12M Mess