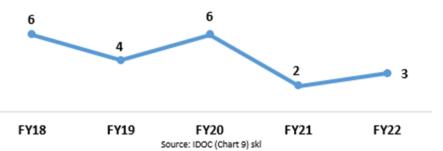

### **Iowa Prisons Population**

Types of Prison Admissions FY2022

Types of Prison Releases FY2022

Source: Data Warehouse (Chart 7) skl

|                                                                                 | Perfo    | rmance       |                                         |            |                           |                    |             |
|---------------------------------------------------------------------------------|----------|--------------|-----------------------------------------|------------|---------------------------|--------------------|-------------|
| Performance Measure                                                             | Target   | Actual       | Performance<br>Comments<br>and Analysis |            |                           |                    |             |
| <b>Core Function: Offende</b>                                                   | r superv | ision, custo | ody and treatment                       |            |                           |                    |             |
| 49-001<br>Number of Escapes                                                     | 0        | Prison - 0   |                                         | FY1        | 1<br>.9 FY20              | 0<br>FY21          | 0<br>FY22   |
| (Prison and Residential)                                                        |          | CBC- 675     |                                         |            | Residentia                | 776 FY21           | 675<br>FY22 |
| 49-005<br>Number of Disturbances<br>or Serious Incidents by<br>Inmates (Prison) | 0        | 3            |                                         | Distu<br>2 | Irbances or S<br>Inm<br>3 | erious Ind<br>ates | a s         |
|                                                                                 |          |              |                                         | FY19       | FY20                      | FY21               | FY22        |
| 49-006<br>Number of Serious Injuries<br>Caused to Staff<br>(Prison)             | 0        | 23           |                                         |            | ous Injuries              |                    |             |