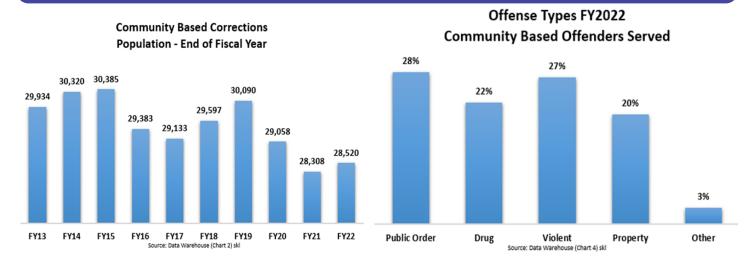

## **Community Based Corrections Population**

#### FIELD SERVICES 7/1/2021 thru 6/30/2022

| Supervision Status                     | Active at Start | New<br>Admits | Closures | Active at End | Offenders<br>Served |
|----------------------------------------|-----------------|---------------|----------|---------------|---------------------|
| CCUSO Release with Supervision 229A.9A | 4               | 1             |          | 3             | 5                   |
| Federal                                |                 | 1             |          | 1             | 1                   |
| Interstate Compact Parole              | 347             | 161           |          | 297           | 508                 |
| Interstate Compact Probation           | 1,046           | 755           |          | 1,135         | 1,801               |
| No Correctional Supervision Status     | 5               | 43            |          | 6             | 48                  |
| OWI Continuum                          | 10              | 32            |          | 11            | 42                  |
| Parole                                 | 3,536           | 2,020         |          | 3,803         | 5,556               |
| Pretrial Release With Supervision      | 2,519           | 7,197         |          | 2,453         | 9,716               |
| Probation                              | 18,302          | 14,240        |          | 27,329        | 32,542              |
| Special Sentence                       | 1,300           | 231           |          | 1,462         | 1,531               |
| Statewide Total                        | 27,069          | 24,681        |          | 36,500        | 51,750              |

Source: Data Warehouse (Chart 3A) skl