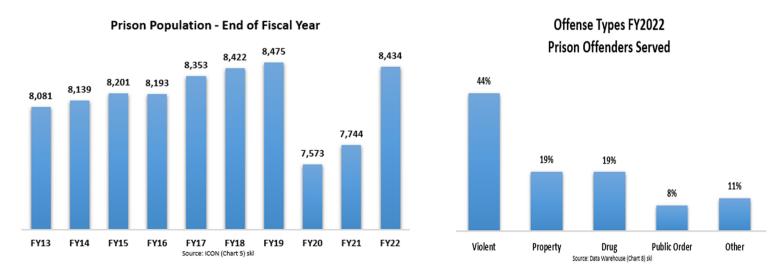

### **Iowa Prisons Population**

Types of Prison Admissions FY2022

Types of Prison Releases FY2022

Source: Data Warehouse (Chart 7) skl

|                                                                                 | Perfo    | rmance       |                                         |            |                           |                    |             |
|---------------------------------------------------------------------------------|----------|--------------|-----------------------------------------|------------|---------------------------|--------------------|-------------|
| Performance Measure                                                             | Target   | Actual       | Performance<br>Comments<br>and Analysis |            |                           |                    |             |
| <b>Core Function: Offende</b>                                                   | r superv | ision, custo | ody and treatment                       |            |                           |                    |             |
| 49-001<br>Number of Escapes                                                     | 0        | Prison - 0   |                                         | FY1        | 1<br>.9 FY20              | 0<br>FY21          | 0<br>FY22   |
| (Prison and Residential)                                                        |          | CBC- 675     |                                         |            | Residentia                | 776 FY21           | 675<br>FY22 |
| 49-005<br>Number of Disturbances<br>or Serious Incidents by<br>Inmates (Prison) | 0        | 3            |                                         | Distu<br>2 | Irbances or S<br>Inm<br>3 | erious Ind<br>ates | a s         |
|                                                                                 |          |              |                                         | FY19       | FY20                      | FY21               | FY22        |
| 49-006<br>Number of Serious Injuries<br>Caused to Staff<br>(Prison)             | 0        | 23           |                                         |            | ous Injuries              |                    |             |