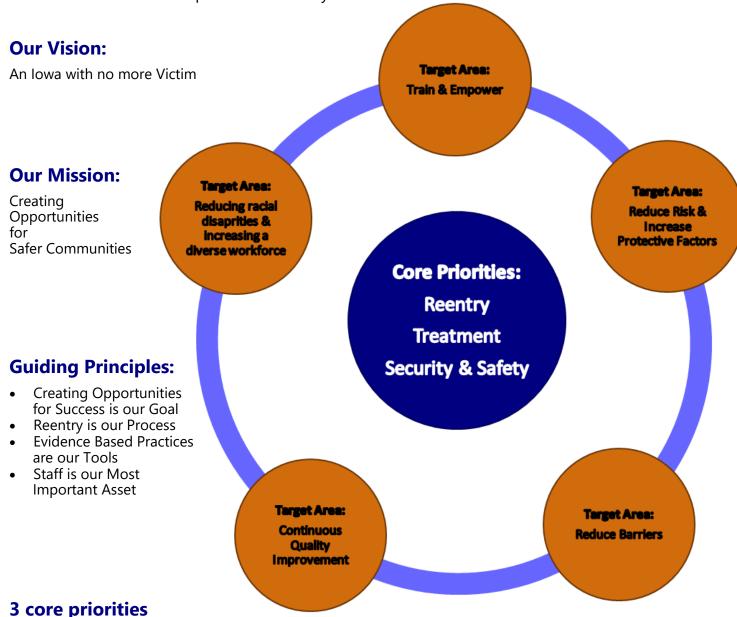

### **Agency Strategic Plan FY2021—FY2026**

The Department has developed a strategic plan that is designed to take lowa from having a good correctional agency to a national leader in how a state can do corrections. It will require focusing on 3 core priorities and 5 target areas. By focusing on these priorities and target areas, the department can accomplish its 5-year goal of creating a 10% increase in the Reentry Success Rate. Not only will the department be accomplishing its mission of making lowa safer, but it will also move lowa from a RSR of 25<sup>th</sup> in the nation to the top 10 in the country.

have symbiotic relationships. When improvements are made in one, it leads to improvements in the other two.

### 5 target areas

will individually fuel improvements. They are clear, actionable and measureable.