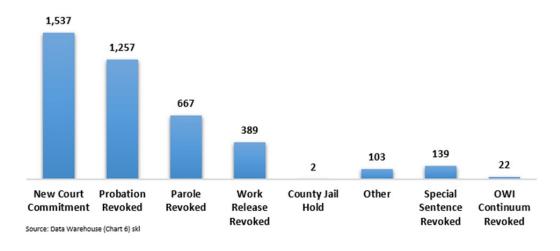

#### FIELD SERVICES 7/1/2021 thru 6/30/2022

| Supervision Status                     | Active at Start | New<br>Admits | Closures | Active at End | Offenders<br>Served |
|----------------------------------------|-----------------|---------------|----------|---------------|---------------------|
| CCUSO Release with Supervision 229A.9A | 4               | 1             |          | 3             | 5                   |
| Federal                                |                 | 1             |          | 1             | 1                   |
| Interstate Compact Parole              | 347             | 161           |          | 297           | 508                 |
| Interstate Compact Probation           | 1,046           | 755           |          | 1,135         | 1,801               |
| No Correctional Supervision Status     | 5               | 43            |          | 6             | 48                  |
| OWI Continuum                          | 10              | 32            |          | 11            | 42                  |
| Parole                                 | 3,536           | 2,020         |          | 3,803         | 5,556               |
| Pretrial Release With Supervision      | 2,519           | 7,197         |          | 2,453         | 9,716               |
| Probation                              | 18,302          | 14,240        |          | 27,329        | 32,542              |
| Special Sentence                       | 1,300           | 231           |          | 1,462         | 1,531               |
| Statewide Total                        | 27,069          | 24,681        |          | 36,500        | 51,750              |

### RESIDENTIAL 7/1/2021 thru 6/30/2022

| Supervision Status                     | Active at Start | New<br>Admits | Closures | Active at<br>End | Offenders<br>Served |
|----------------------------------------|-----------------|---------------|----------|------------------|---------------------|
| CCUSO Release with Supervision 229A.9A |                 | 2             | 1        | 1                | 2                   |
| Federal                                | 155             | 551           | 465      | 201              | 706                 |
| Interstate Compact Parole              | 4               | 6             | 5        | 3                | 10                  |
| Interstate Compact Probation           | 2               | 35            | 10       | 7                | 37                  |
| Jail (Designated Site)                 | 1               | 75            | 75       |                  | 76                  |
| OWI Continuum                          | 66              | 168           | 179      | 63               | 234                 |
| Parole                                 | 75              | 215           | 165      | 70               | 290                 |
| Pretrial Release With Supervision      | 1               | 12            | 6        |                  | 13                  |
| Probation                              | 408             | 1,524         | 895      | 522              | 1,932               |
| Special Sentence                       | 76              | 185           | 121      | 74               | 261                 |
| Work Release                           | 370             | 885           | 808      | 373              | 1,255               |
| Statewide Total                        | 1,158           | 3,658         | 2,730    | 1,314            | 4,816               |