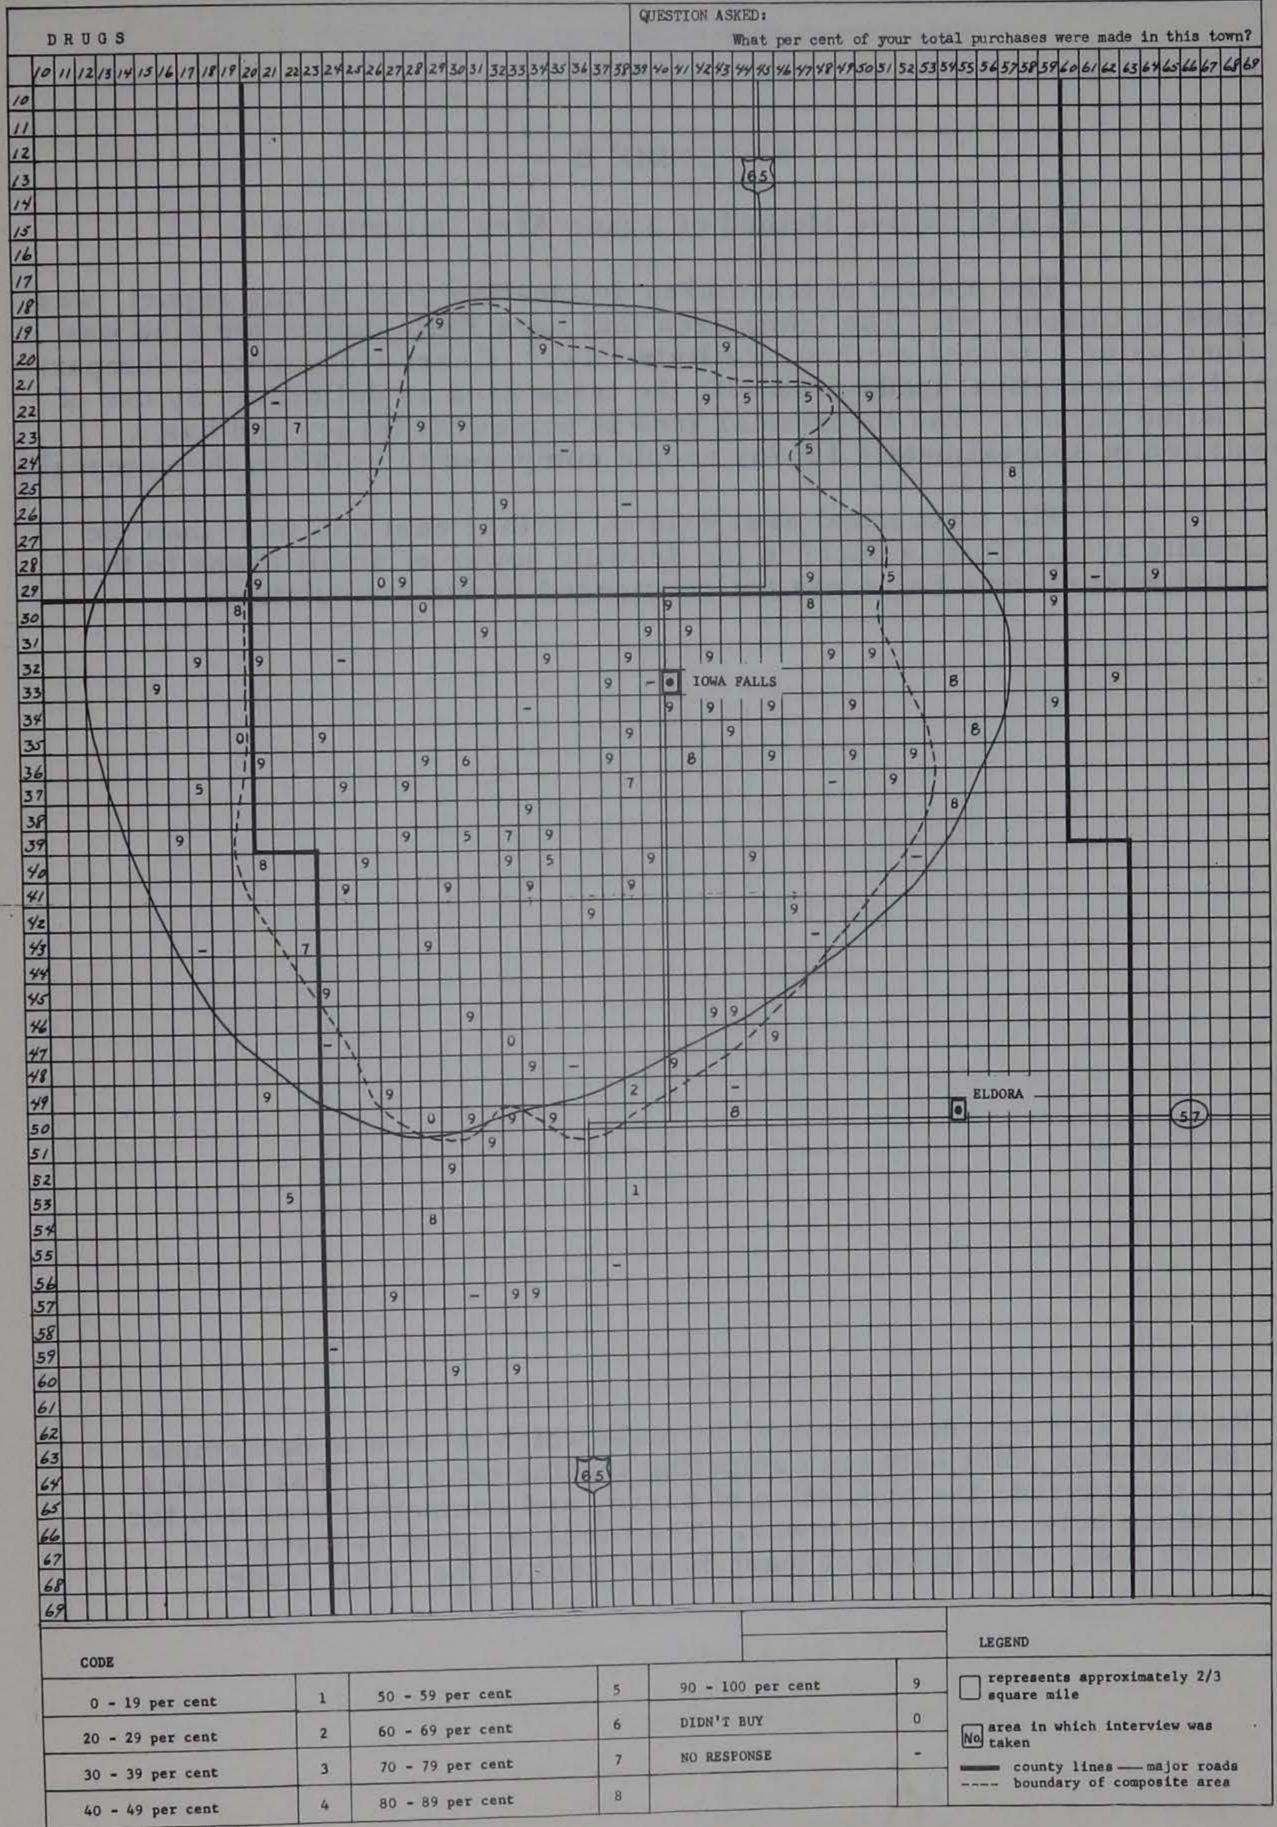

|                |                  |   |                   |   | 51                                            |

















50 - 59 per cent

60 - 69 per cent

70 - 79 per cent

80 - 89 per cent

0 - 19 per cent

20 - 29 per cent

30 - 39 per cent

40 - 49 per cent

square mile

No area in which interview was taken

county lines - major roads

--- boundary of composite area

DIDN'T BUY

NO RESPONSE



















square mile

No area in which interview was

county lines - major roads

--- boundary of composite area

90 - 100 per cent

DIDN'T BUY

NO RESPONSE

50 - 59 per cent

60 - 69 per cent

70 - 79 per cent

80 - 89 per cent

0 - 19 per cent

20 - 29 per cent

30 - 39 per cent

40 - 49 per cent







40 - 49 per cent



80 - 89 per cent

40 - 49 per cent





## APPENDIX B

## An Alternative Method of Trade Area Delineation

The method of trade area delineation used in this report, was outlined in Chapter VI. The trade area that Iowa Falls dominates also was outlined using a second method, Reilly's Law. Chart I presents a comparison of the theoretical trade area with the trade area as delineated by use of the mailed survey. The theoretical area is somewhat larger and has a population of approximately 10,769 people compared to 9,792 in the composite area.

The theoretical area extends farther east and west than the composite area. This is because the drawing power of small towns to the east and west of Iowa Falls was not considered in our formulations.

<sup>1.</sup> Reilly's Law is a mathematical formula which is used to determine the breakin