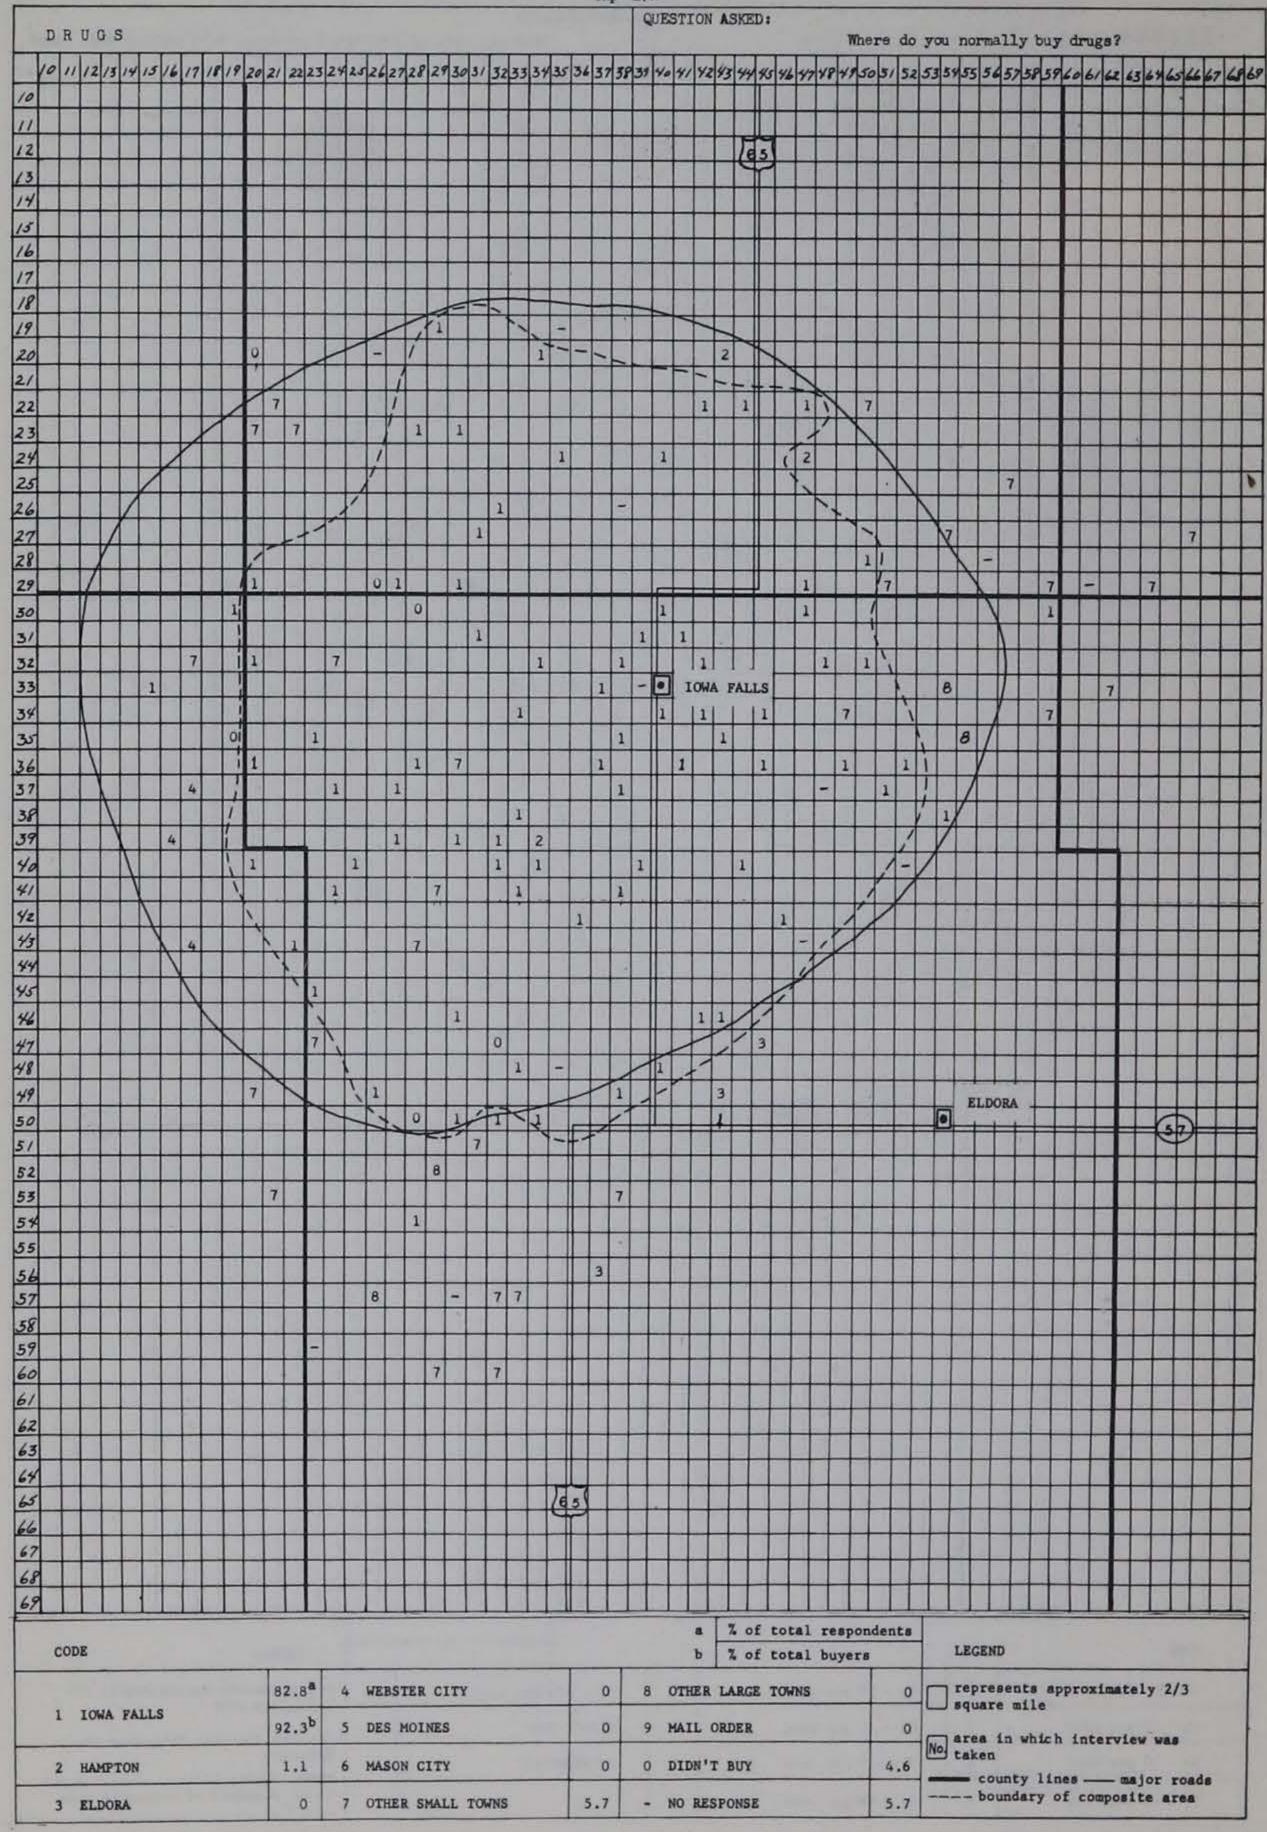

|                |                  |   |                   |   | 51                                            |

















50 - 59 per cent

60 - 69 per cent

70 - 79 per cent

80 - 89 per cent

0 - 19 per cent

20 - 29 per cent

30 - 39 per cent

40 - 49 per cent

square mile

No area in which interview was taken

county lines - major roads

--- boundary of composite area

DIDN'T BUY

NO RESPONSE



















square mile

No area in which interview was

county lines - major roads

--- boundary of composite area

90 - 100 per cent

DIDN'T BUY

NO RESPONSE

50 - 59 per cent

60 - 69 per cent

70 - 79 per cent

80 - 89 per cent

0 - 19 per cent

20 - 29 per cent

30 - 39 per cent

40 - 49 per cent







40 - 49 per cent



80 - 89 per cent

40 - 49 per cent





## APPENDIX B

## An Alternative Method of Trade Area Delineation

The method of trade area delineation used in this report, was outlined in Chapter VI. The trade area that Iowa Falls dominates also was outlined using a second method, Reilly's Law. Chart I presents a comparison of the theoretical trade area with the trade area as delineated by use of the mailed survey. The theoretical area is somewhat larger and has a population of approximately 10,769 people compared to 9,792 in the composite area.

The theoretical area extends farther east and west than the composite area. This is because the drawing power of small towns to the east and west of Iowa Falls was not considered in our formulations.

<sup>1.</sup> Reilly's Law is a mathematical formula which is used to determine the break