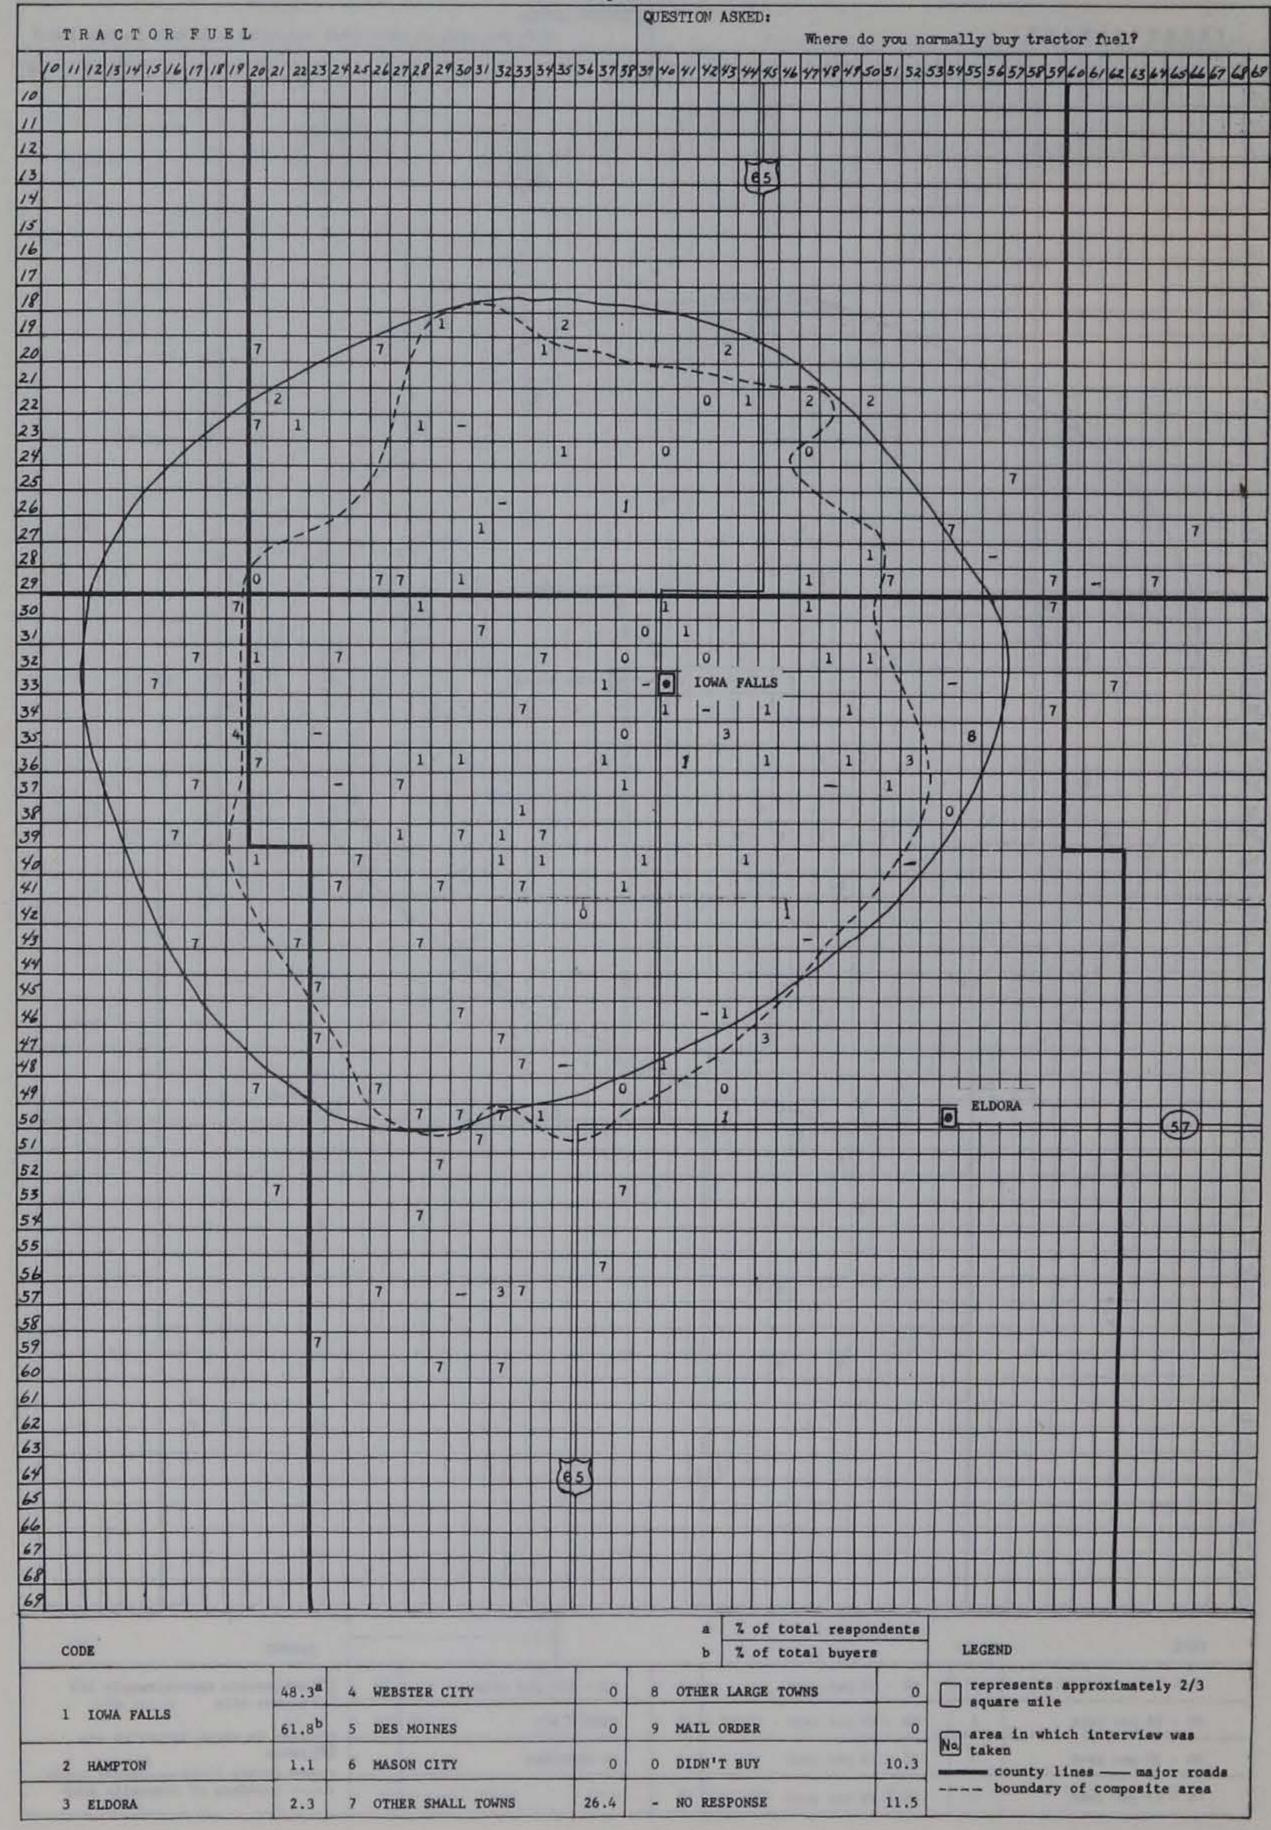

|
|                   |                |                  |   |                   |   | 51                                            |

















50 - 59 per cent

60 - 69 per cent

70 - 79 per cent

80 - 89 per cent

0 - 19 per cent

20 - 29 per cent

30 - 39 per cent

40 - 49 per cent

square mile

No area in which interview was taken

county lines - major roads

--- boundary of composite area

DIDN'T BUY

NO RESPONSE



















square mile

No area in which interview was

county lines - major roads

--- boundary of composite area

90 - 100 per cent

DIDN'T BUY

NO RESPONSE

50 - 59 per cent

60 - 69 per cent

70 - 79 per cent

80 - 89 per cent

0 - 19 per cent

20 - 29 per cent

30 - 39 per cent

40 - 49 per cent







40 - 49 per cent



80 - 89 per cent

40 - 49 per cent





## APPENDIX B

## An Alternative Method of Trade Area Delineation

The method of trade area delineation used in this report, was outlined in Chapter VI. The trade area that Iowa Falls dominates also was outlined using a second method, Reilly's Law. Chart I presents a comparison of the theoretical trade area with the trade area as delineated by use of the mailed survey. The theoretical area is somewhat larger and has a population of approximately 10,769 people compared to 9,792 in the composite area.

The theoretical area extends farther east and west than the composite area. This is because the drawing power of small towns to the east and west of Iowa Falls was not considered in our formulations.

<sup>1.</sup> Reilly's Law is a mathematical formul