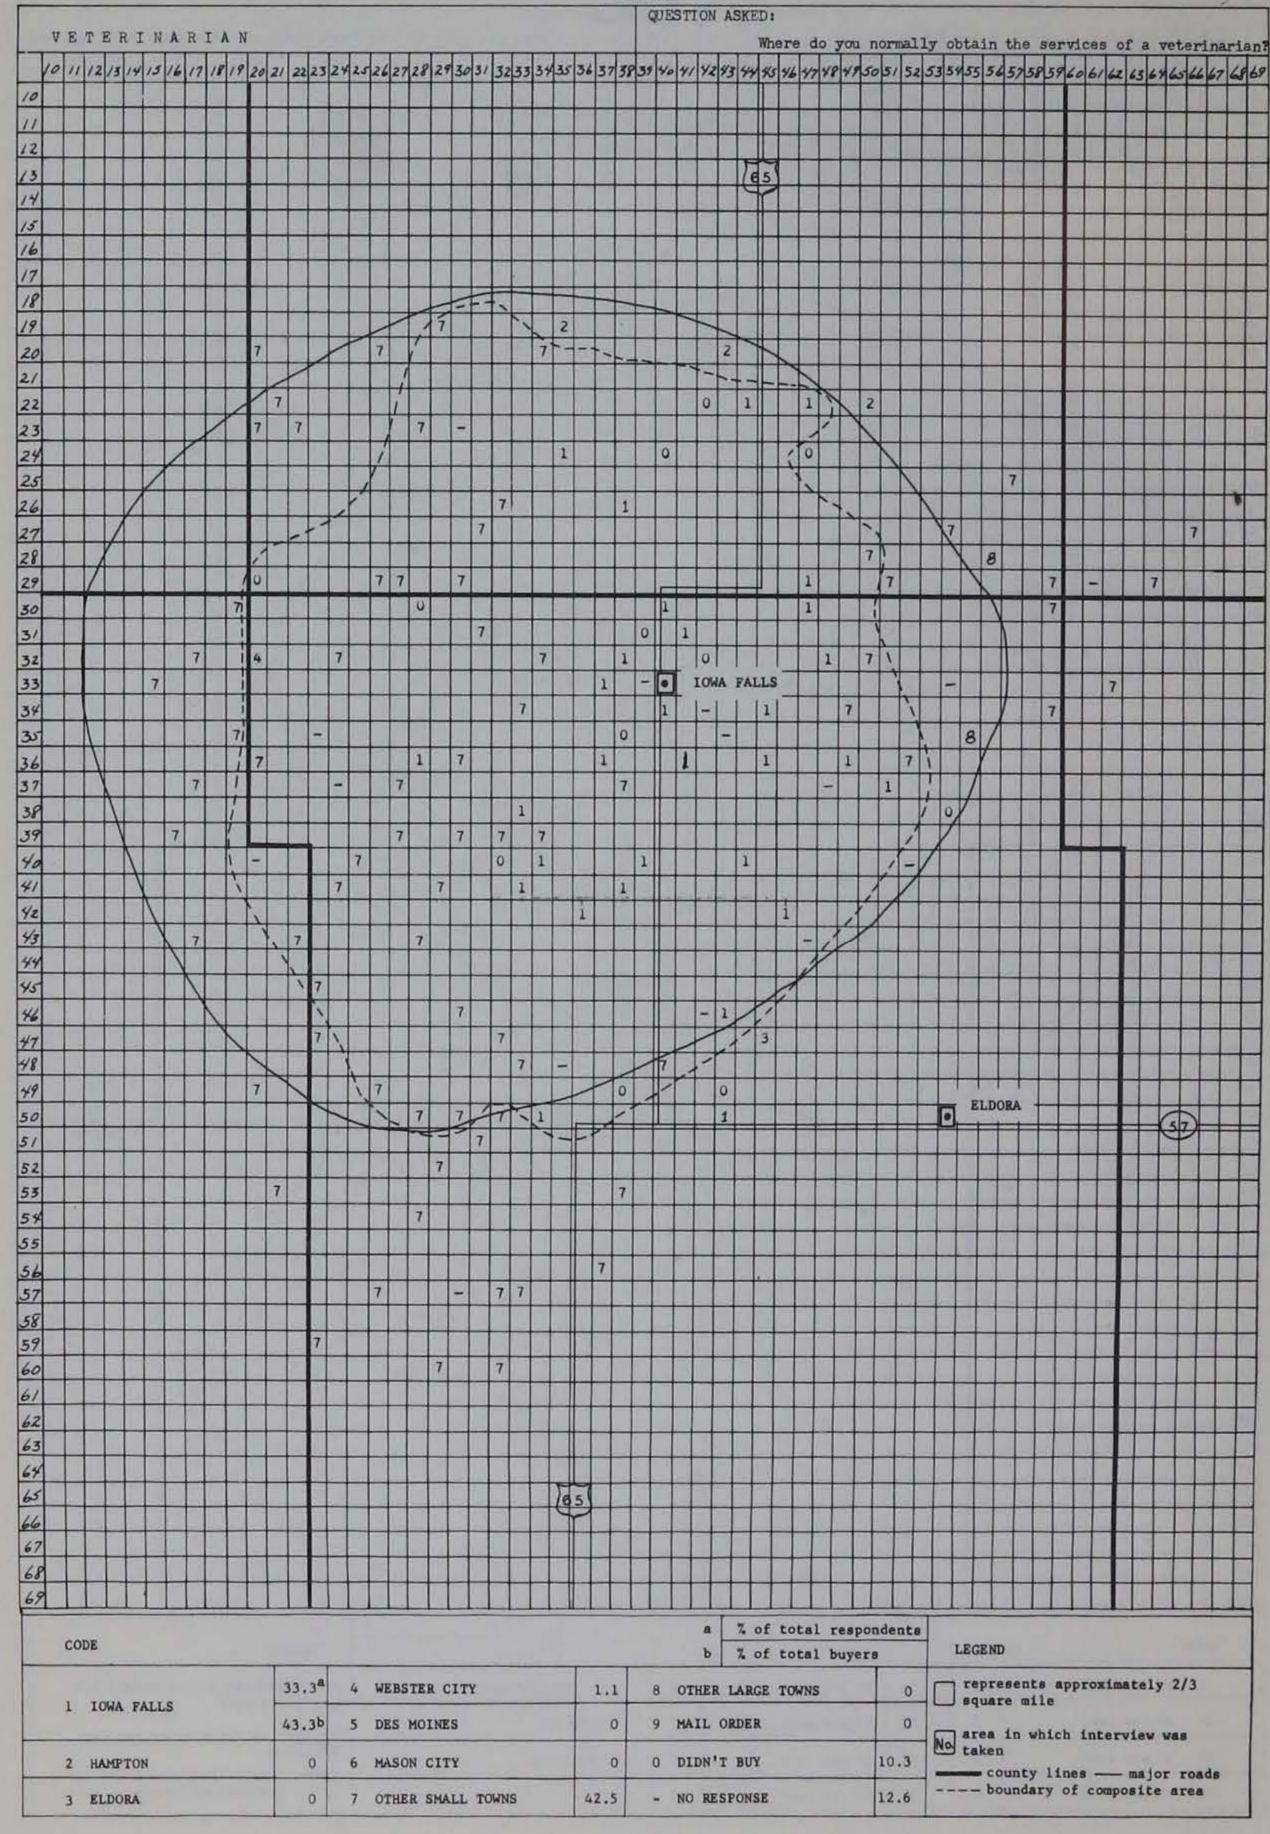

|   |                                               |
|                   |                |                  |   |                   |   | 51                                            |

















50 - 59 per cent

60 - 69 per cent

70 - 79 per cent

80 - 89 per cent

0 - 19 per cent

20 - 29 per cent

30 - 39 per cent

40 - 49 per cent

square mile

No area in which interview was taken

county lines - major roads

--- boundary of composite area

DIDN'T BUY

NO RESPONSE



















square mile

No area in which interview was

county lines - major roads

--- boundary of composite area

90 - 100 per cent

DIDN'T BUY

NO RESPONSE

50 - 59 per cent

60 - 69 per cent

70 - 79 per cent

80 - 89 per cent

0 - 19 per cent

20 - 29 per cent

30 - 39 per cent

40 - 49 per cent







40 - 49 per cent



80 - 89 per cent

40 - 49 per cent





## APPENDIX B

## An Alternative Method of Trade Area Delineation

The method of trade area delineation used in this report, was outlined in Chapter VI. The trade area that Iowa Falls dominates also was outlined using a second method, Reilly's Law. Chart I presents a comparison of the theoretical trade area with the trade area as delineated by use of the mailed survey. The theoretical area is somewhat larger and has a population of approximately 10,769 people compared to 9,792 in the composite area.

The theoretical area extends farther east and west than the composite area. This is because the drawing power of small towns to the east and west of Iowa Falls was not considered in our formulations.

<sup>1.</sup> Reilly's Law is a