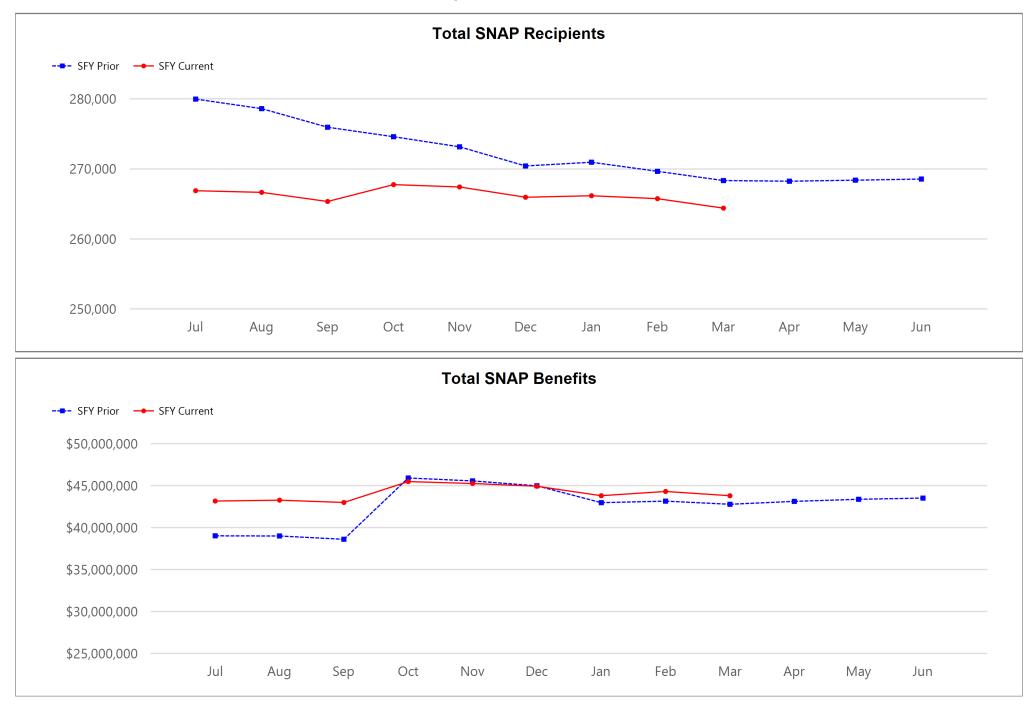

# State Fiscal Year to Date

| * <u>Allotments</u>     | SFY 2024      | SFY 2023      | % of Change Over Last Year |
|-------------------------|---------------|---------------|----------------------------|
| SNAP/FIP                | \$6,378,355   | \$9,484,576   | -32.75%                    |
| SNAP/Medical Assistance | \$105,822,644 | \$172,997,845 | -38.83%                    |
| SNAP/Hawki              | \$268,153     | \$859,533     | -68.80%                    |
| SNAP Only               | \$4,202,674   | \$9,198,723   | -54.31%                    |
| Total Allotment         | \$116,671,826 | \$192,540,677 | -39.40%                    |