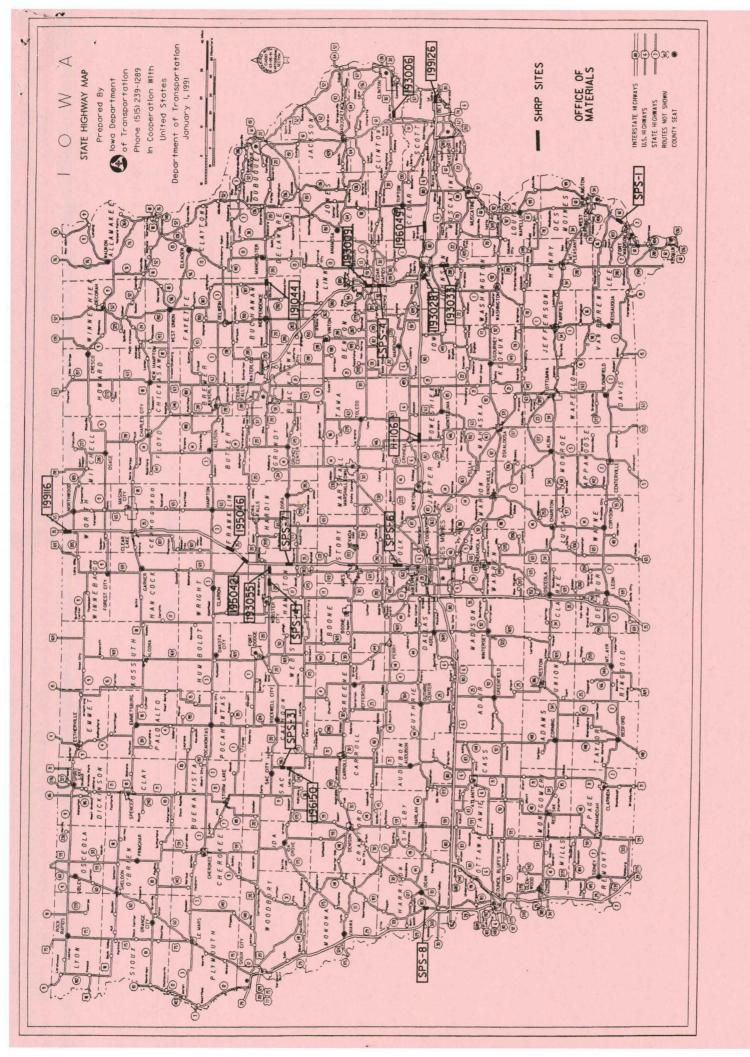

## SPS - Specific Pavement Study Activity

SPS-1 - Strategic Study of Structural Factors for Flexible Pavements

Iowa has an approved SPS-1 site on US 61 in Lee County from north of Fort Madison to Wever. The project has been let with work scheduled to start in April. Jon Allen from the Des Moines Resident Construction Office will be the SHRP representative on the project and will report to Joe Demeter. Since this is the first SPS-1 site in the nation, there may be a SHRP national open house on the project.

SPS-2 - Strategic Study of Structural Factors for Rigid
Pavements

Iowa will nominate new US 65 around the east side of Des Moines which will be built in 1993.

SPS-3 - Preventive Maintenance Effectiveness of Flexible Pavements

The SPS-3 site on IA 196 in Sac County is completed so there is no new or recent activity concerning SPS-3. SHRP contractor will periodically monitor performance of the test sections compared to the control section.

SPS-4 - Preventive Maintenance Effectiveness of Rigid Pavements

SPS-4 sites on US 20 in Hamilton County and on I-380 in Linn County are completed. SPS-4 involved cleaning and sealing joints with a silicone sealer and a control section. SHRP contractor will periodically monitor performance of the test sections compared to the control section.

SPS-7 - Bonded Portland Cement Concrete Overlays of Concrete Pavements

Iowa's candidate on I-35 NBL in Hamilton County has been accepted by SHRP and the contract let. The project will be built in 1992 with the SBL constructed first. This will delay the SPS-7 site in the NBL until later in the summer.

SPS-8 - Study of Environmental Effects in the Absence of Heavy Loads

Iowa's candidate on IA 183 in Harrison County has been accepted by SHRP. The SPS-8 site is a bridge replacement over the Willow River 4 miles north of Missouri Valley. Due to the time needed to obtain structural steel, this SPS-8 site will be built in 1993.