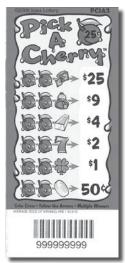

## Pick Out a Winner!

Pick A Cherry (pull-tab)

Cost: 25 cents Top Prize: \$25 Odds: 1 in 9.15 Begin Ordering: Now

Play by peeling apart the five tabs located on the back of the ticket. Three symbols are printed under each tab. Check all five tab areas. If three consecutive symbols printed vertically or diagonally under any of the tabs match identically any of the winning combinations shown on the

ticket front, the player wins the corresponding prize. The arrow connecting the symbols indicates you are a winner.