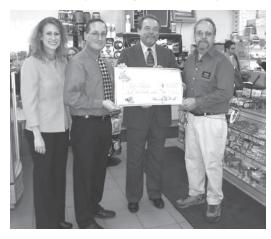

# Indianola Hy-Vee Gas Receives \$5,000 Bonus for Selling Jackpot-Winning Hot Lotto Ticket

Lottery officials presented staff at the Indianola Hy-Vee Gas with a check for S5,000 on Jan. 24 for selling the \$19.97 million jackpot-winning Hot Lotto ticket. At the time that check was presented, the winner's identity was still a mystery!

From left to right: Tina Potthoff, Iowa Lottery spokesperson; Jon Richardson, Indianola Hy-Vee store manager; Tom Warner, Iowa Lottery corporate accounts manager and Ron Fridley, Hy-Vee Gas manager.