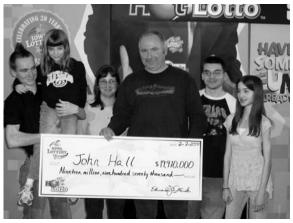

## Third Time's a Charm for Record \$19.97 Million Hot Lotto Jackpot Winner!

The mystery over who bought the winning \$19.97 million Hot Lotto ticket from an Indianola retailer is over! A small business owner stepped forward Feb. 2 to claim the record prize.

John Hall of Indianola, 40, claimed the prize at Iowa Lottery headquarters in Des Moines with his wife,

Dena, 40, and his four children Jeremy, 19, Justin 17, Jonnah, 14, and Jessica, 7.

John, who owns American Perfection Basement Waterproofing in Des Moines, purchased his winning ticket at Hy-Vee Gas, 912 Jefferson St. in Indianola. He said this was only his third time playing the game.

Continued on Page 3

John Hall and family show off a ceremonial check Hall received at lowa Lottery headquarters on Feb. 2 for winning a record \$19.97 million Hot Lotto jackpot.