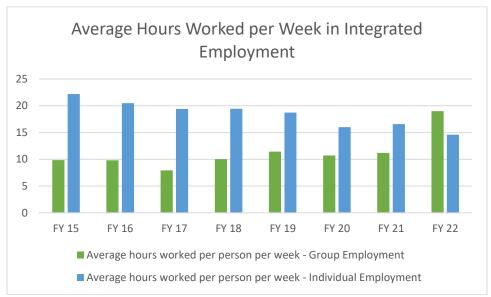

|
| Annual employer Satisfaction Rating (1-5/5 highest)     |        | 4.28   | 4.28   | 4.41   | 4.6    | 4.33   | 4.52   | 4.62    |
| Annual employee Satisfaction Rating (1-5/5 highest)     |        |        |        |        | 4.85   | 4.82   | 4.78   | 4.3     |
| Number of Days on the Job                               |        |        |        |        |        | 1121   | 1831   | 2541    |

Hope Haven received a total of \$27,750 as requested for the employment grant for the fiscal year ending 6/30/22.

Breaking down total individuals served, number of job sites utilized, Average Hourly Wages per job, and Average Hours worked per person per week, the following tables show comparatively how group employment information measures against individual integrated employment.









#### **Crisis Stabilization System**

The Assessment and Stabilization Center had a total of 19 admissions from Sioux Rivers Region and paid a total of \$54,448 in service fees for those individuals, averaging a cost of \$2,866 per individual, that is a duplicated count and up from 17 the previous fiscal year. This reflects a unduplicated total of 17 individuals receiving services from the Assessment and Stabilization Center, for an unduplicated average cost per person of \$3,203 per person receiving services from this provider.

The chart below indicates the number of admissions by county of residence. At the time of service provision, individuals receiving services were Sioux Rivers Regional residents and have since moved out of the region as noted the below.



The following charts il