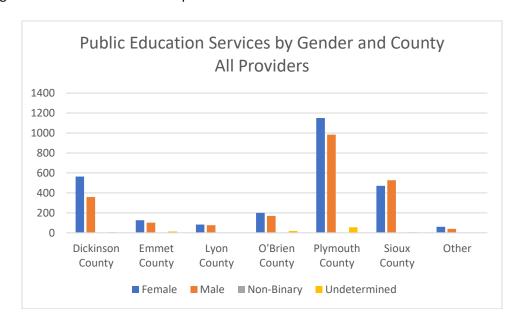

52         |
| Cost Per Individual Served         | \$99.66     |
| Total Number of Units Provided     | 4789        |
| Cost Per Unit of Service           | \$19.81     |

#### Creative Living Center:

| Contracted Amount Paid to Provider | \$67,928 |
|------------------------------------|----------|
| Total Individuals Served           | 85       |
| Cost Per Individual Served         | \$799    |
| Total Number of Units Provided     | 224      |
| Cost Per Unit of Service           | \$303.25 |

The following tables indicate Consultation and Education Services by County, Age Range and Gender. The chart below indicates services to individuals that currently reside in a county outside the borders of Sioux Rivers Regional MHDS but resided in the region at the time services were provided.





# Plains Area Mental Health Foundation 2 Calls

Plains Area Mental Health also contracts with Foundation 2 out of Cedar Rapids for parts of their emergency services provided. The following information was summarized by the Foundation 2 information submitted.



You will note there are a few "unknown" calls where county of residence was not recorded, they were included in the information as they were included in the call logs and were included on that basis alone.

The following charts sorted the information provided by presenting issue or reason for the call, whether the call was new or a repeat caller, by gender and age groups identified by the caller.







<sup>\*</sup>Other Social Determinants of Health has been defined by Foundation 2 when topics such as interpersonal relationshi