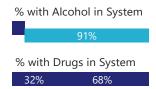

55

Male

57

Adult (18-54)

70.08%

Adolescent (13-17)

18.11%

Geriatric (55+)

9.45%

Child (5-12)

2.36%

\*Median



#### Average Calls per Placement

143

| Outcome                     | % of Cases | # of Cases |
|-----------------------------|------------|------------|
| Mental Health Inpatient     | 46%        | 59         |
| Mental Health Outpatient    | 37%        | 47         |
| Discharged Back To Facility | 9%         | 11         |
| Substance Abuse Outpatient  | 4%         | 5          |
| Left AMA                    | 2%         | 2          |
| Substance Abuse Residential | 2%         | 2          |
| Other                       | 1%         | 1          |
| Total                       | 100%       | 127        |

Following data is based on **60%** of total cases.







| % of Involuntary Patients | s by Legal Status |
|---------------------------|-------------------|
|                           |                   |
| Under 18 Parental Consent | 43%               |
| 48 Hour Hold              | 30%               |
| Legal Guardian            | 20%               |
| Mental Health Commitment  | 7%                |

| Outcome                   | Mental Health | Other |
|---------------------------|---------------|-------|
| 48 Hour Hold              | 100%          |       |
| Legal Guardian            | 67%           | 33%   |
| Mental Health Commitment  | 100%          |       |
| Under 18 Parental Consent | 92%           | 8%    |
| Voluntary                 | 87%           | 13%   |
| Total                     | 88%           | 12%   |





#### JuvoN