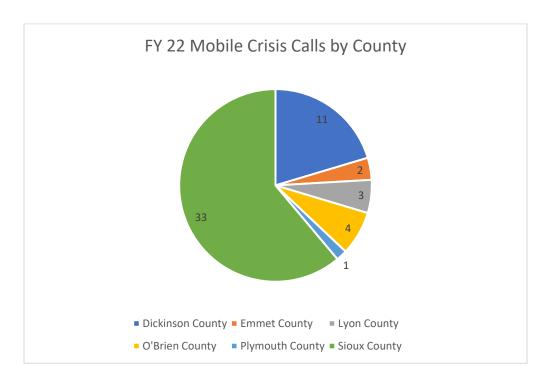

is used by the 3 licensed RCF facilities (1-40 bed [The Pride Group], 2-16 or less beds [Pride 1 and Pride 2]) located within Plymouth County borders. It is also used by consumers that do not gain legal county residency when placed for services with those facilities. Information shared was provided to the Region by Plains Area Mental Health. The following tables display a breakdown of clients by gender, age and gender, County of Legal Residence, as well as Region of Legal Residence.









#### **Mobile Crisis**

Sioux Rivers Regional MHDS contracted with Seasons Center for Behavioral Health for its Mobile Crisis Service provision. Data collection was recommended by the Data Analytics Committee for reporting out Mobile Crisis Services. Seasons Center provided the following information.











<sup>\*</sup>Noting again that the current county of residence that shows in the count may not have been at the time of the call received for Mobile Crisis, that call originated within Sioux Rivers and the individual receiving services may have moved out of the region since the services were provided.

The region continued its efforts in working with the Mobile Crisis Unit to reach fidelity with this program. The major obstacle being that fidelity guidelines make provision of the service in a rural area difficult to achieve. The region continues discussions with Seasons to establish the basis of reporting that covers all calls, whether they meet fidelity guidelines or not. It is also known that many times, mobile crisis staff has spent more time than allowed, by the fidelity guid