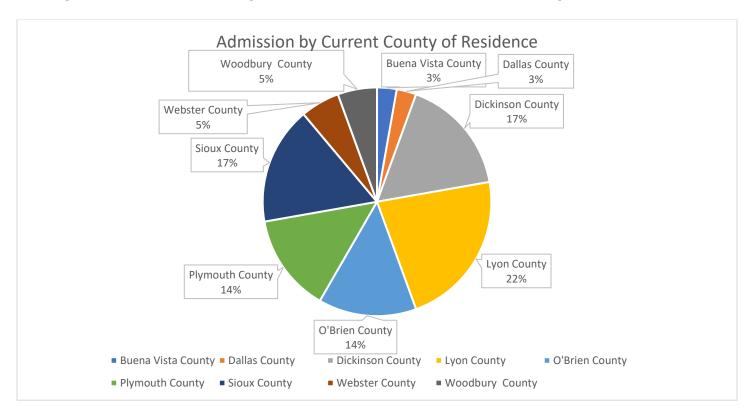

rated employment.









#### **Crisis Stabilization System**

The Assessment and Stabilization Center had a total of 19 admissions from Sioux Rivers Region and paid a total of \$54,448 in service fees for those individuals, averaging a cost of \$2,866 per individual, that is a duplicated count and up from 17 the previous fiscal year. This reflects a unduplicated total of 17 individuals receiving services from the Assessment and Stabilization Center, for an unduplicated average cost per person of \$3,203 per person receiving services from this provider.

The chart below indicates the number of admissions by county of residence. At the time of service provision, individuals receiving services were Sioux Rivers Regional residents and have since moved out of the region as noted the below.



The following charts illustrate information for Sioux Rivers Regional MHDS only, and are reported as the following:

The Assessment and Stabilization Center reported a total of admissions of 17 unduplicated individuals from Sioux Rivers Regional MHDS, 10 Male and 17 Female for the fiscal year ending 6/30/2022. The Tables below relay admission information by gender, month, and age range by county.







#### 24 Hour Crisis Response and Continuing Education

The following is cost information for the Public Education Services, which encompasses Consultation/Public Education and Medication Management that is not otherwise billable by the provider.

| P | lains | Area | Menta | l Health: |
|---|-------|------|-------|-----------|
|   |       |      |       |           |

| Contracted Amount