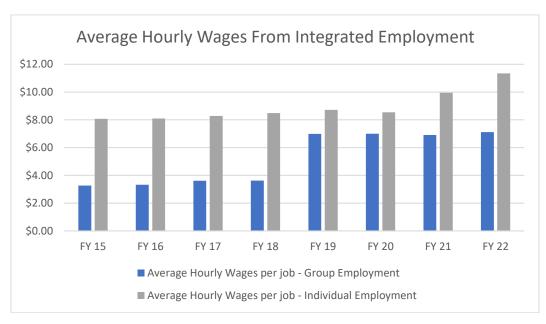

#### E. Outcomes/Regional Accomplishments in FY2022

Sioux Rivers Regional MHDS has transitioned to a fee-based service approach with our providers, although we continue to provide block grants as needed where traditional fee for service type payment does not make fiscal sense or because it is a crisis service where prior funding authorization is not feasible. The Region has utilized a mix of fee-based and access/grant fee funding this fiscal year for the following services, all the fiscal year ending 6/30/22 contracts required minimum data set information for any service they sought reimbursement from the region.