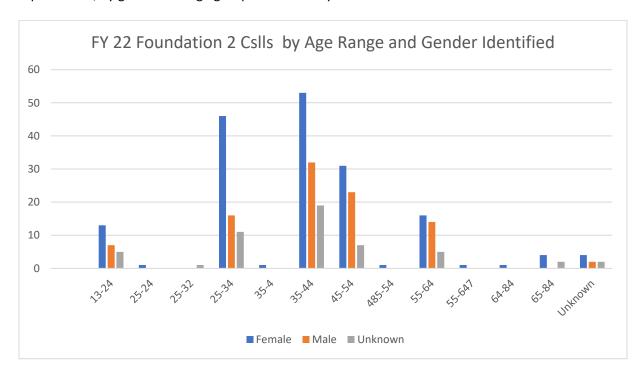

reside in a county outside the borders of Sioux Rivers Regional MHDS but resided in the region at the time services were provided.





# Plains Area Mental Health Foundation 2 Calls

Plains Area Mental Health also contracts with Foundation 2 out of Cedar Rapids for parts of their emergency services provided. The following information was summarized by the Foundation 2 information submitted.



You will note there are a few "unknown" calls where county of residence was not recorded, they were included in the information as they were included in the call logs and were included on that basis alone.

The following charts sorted the information provided by presenting issue or reason for the call, whether the call was new or a repeat caller, by gender and age groups identified by the caller.







<sup>\*</sup>Other Social Determinants of Health has been defined by Foundation 2 when topics such as interpersonal relationships, DV, family-related issues, or financial issues are involved in the contact.





- We will note that in the final table are that when "Paged" is noted, a direct or "warm" hand off from Foundation 2 to Plains Area Mental Health is made.
- Outcomes are reported in table format for ease of understanding.

| Foundation 2 Call Outcome                                                                                                                                                                           | Female | Male | Unknown |
|------------------------------------------------------------------------------------------------------------------------------------