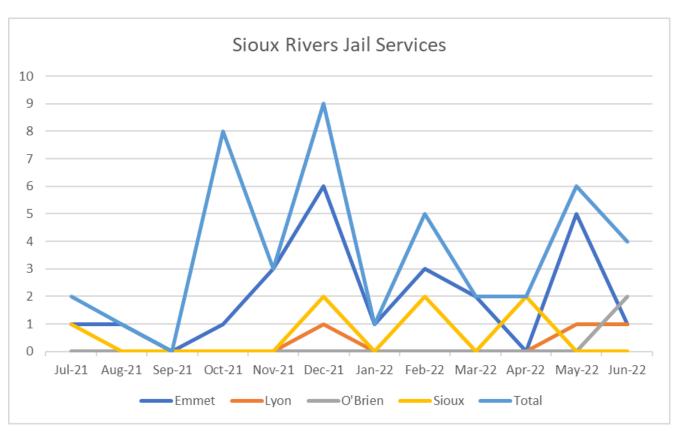

#### E. Outcomes/Regional Accomplishments in FY2022

Sioux Rivers Regional MHDS has transitioned to a fee-based service approach with our providers, although we continue to provide block grants as needed where traditional fee for service type payment does not make fiscal sense or because it is a crisis service where prior funding authorization is not feasible. The Region has utilized a mix of fee-based and access/grant fee funding this fiscal year for the following services, all the fiscal year ending 6/30/22 contracts required minimum data set information for any service they sought reimbursement from the region.