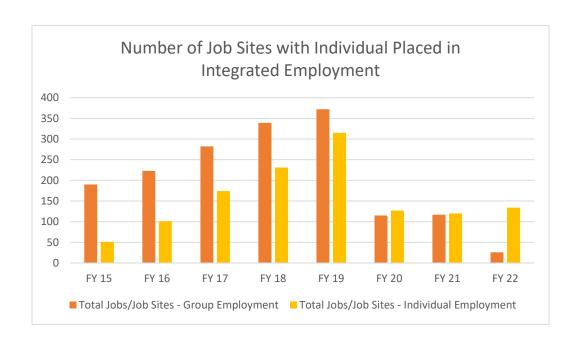

#### E. Outcomes/Regional Accomplishments in FY2022

Sioux Rivers Regional MHDS has transitioned to a fee-based service approach with our providers, although we continue to provide block grants as needed where traditional fee for service type payment does not make fiscal sense or because it is a crisis service where prior funding authorization is not feasible. The Region has utilized a mix of fee-based and access/grant fee funding this fiscal year for the following services, all the fiscal year ending 6/30/22 contracts required minimum data set information for any service they sought reimbursement from the region.