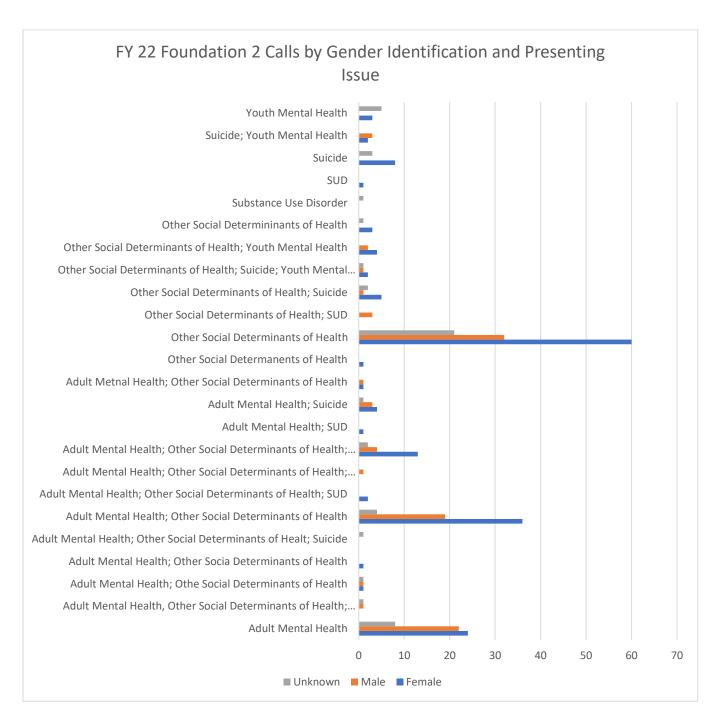

ide in a county outside the borders of Sioux Rivers Regional MHDS but resided in the region at the time services were provided.





# Plains Area Mental Health Foundation 2 Calls

Plains Area Mental Health also contracts with Foundation 2 out of Cedar Rapids for parts of their emergency services provided. The following information was summarized by the Foundation 2 information submitted.



You will note there are a few "unknown" calls where county of residence was not recorded, they were included in the information as they were included in the call logs and were included on that basis alone.

The following charts sorted the information provided by presenting issue or reason for the call, whether the call was new or a repeat caller, by gender and age groups identified by the caller.







<sup>\*</sup>Other Social Determinants of Health has been defined by Foundation 2 when topics such as interpersonal relationships, DV, family-related issues, or financial issues are involved in the contact.





- We will note that in the final table are that when "Paged" is noted, a direct or "warm" hand off from Foundation 2 to Plains Area Mental Health is made.
- Outcomes are reported in table format for ease of understanding.

| Foundation 2 Call Outcome                                                                                                                                                                           | Female | Male | Unknown |
|----------------------------------------------------------------------------------------------------------------------------------------