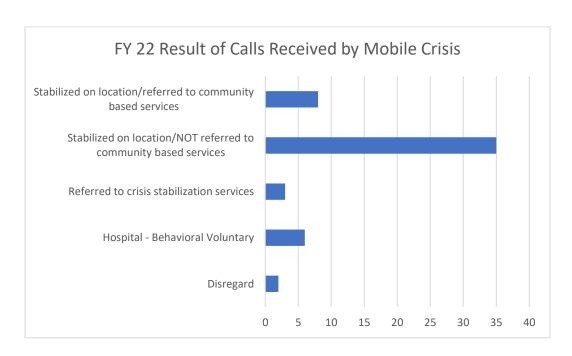

sed by the 3 licensed RCF facilities (1-40 bed [The Pride Group], 2-16 or less beds [Pride 1 and Pride 2]) located within Plymouth County borders. It is also used by consumers that do not gain legal county residency when placed for services with those facilities. Information shared was provided to the Region by Plains Area Mental Health. The following tables display a breakdown of clients by gender, age and gender, County of Legal Residence, as well as Region of Legal Residence.









#### **Mobile Crisis**

Sioux Rivers Regional MHDS contracted with Seasons Center for Behavioral Health for its Mobile Crisis Service provision. Data collection was recommended by the Data Analytics Committee for reporting out Mobile Crisis Services. Seasons Center provided the following information.











<sup>\*</sup>Noting again that the current county of residence that shows in the count may not have been at the time of the call received for Mobile Crisis, that call originated within Sioux Rivers and the individual receiving services may have moved out of the region since the services were provided.

The region continued its efforts in working with the Mobile Crisis Unit to reach fidelity with this program. The major obstacle being that fidelity guidelines make provision of the service in a rural area difficult to achieve. The region continues discussions with Seasons to establish the basis of reporting that covers all calls, whether they meet fidelity guidelines or not. It is also known that many times, mobile crisis staff has spent more time than allowed, by the fidelity guidelin