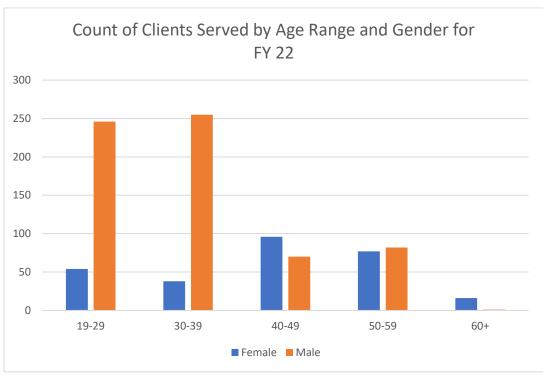

<br>\$279.04 |
| Total SRR Clients Served Total Cost Average Cost per Client                                         | 95<br>\$46,041.67<br>\$484.65  |
| Total Number of Client Visits<br>Number of Months Open<br>Average Number of Client Visits Per Month | 935<br>11<br>85                |

The Drop-in Center is used by the 3 licensed RCF facilities (1-40 bed [The Pride Group], 2-16 or less beds [Pride 1 and Pride 2]) located within Plymouth County borders. It is also used by consumers that do not gain legal county residency when placed for services with those facilities. Information shared was provided to the Region by Plains Area Mental Health. The following tables display a breakdown of clients by gender, age and gender, County of Legal Residence, as well as Region of Legal Residence.









#### **Mobile Crisis**

Sioux Rivers Regional MHDS contracted with Seasons Center for Behavioral Health for its Mobile Crisis Service provision. Data collection was recommended by the Data Analytics Committee for reporting out Mobile Crisis Services. Seasons Center provided the following information.











<sup>\*</sup>Noting again that the current county of residence that shows in the count may not have been at the time of the call received for Mobile Crisis, that call originated within Sioux Rivers and the individual receiving services may have moved out of the region since the services were provided.

The region continued its efforts in working with the Mobile Crisis Unit to reach fidelity with this program. The major obstacle being that fidelity guidelines make provision of