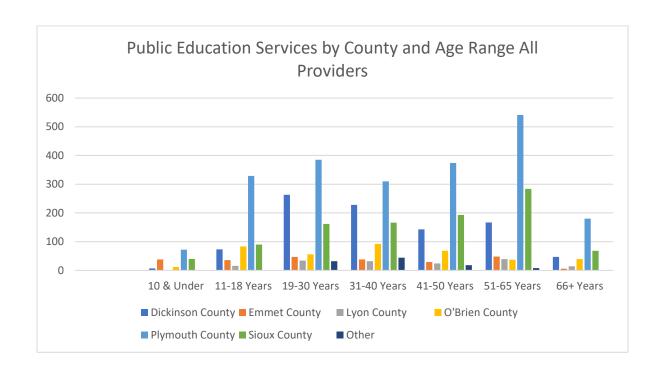

|
| Cost Per Individual Served         | \$99.66     |
| Total Number of Units Provided     | 4789        |
| Cost Per Unit of Service           | \$19.81     |

#### Creative Living Center:

| Contracted Amount Paid to Provider | \$67,928 |
|------------------------------------|----------|
| Total Individuals Served           | 85       |
| Cost Per Individual Served         | \$799    |
| Total Number of Units Provided     | 224      |
| Cost Per Unit of Service           | \$303.25 |

The following tables indicate Consultation and Education Services by County, Age Range and Gender. The chart below indicates services to individuals that currently reside in a county outside the borders of Sioux Rivers Regional MHDS but resided in the region at the time services were provided.





# Plains Area Mental Health Foundation 2 Calls

Plains Area Mental Health also contracts with Foundation 2 out of Cedar Rapids for parts of their emergency services provided. The following information was summarized by the Foundation 2 information submitted.



You will note there are a few "unknown" calls where county of residence was not recorded, they were included in the information as they were included in the call logs and were included on that basis alone.

The following charts sorted the information provided by presenting issue or reason for the call, whether the call was new or a repeat caller, by gender and age groups identified by the caller.







<sup>\*</sup>Other Social Determinants of Health has been defined by Foundation 2 when topics such as interpersonal relationships