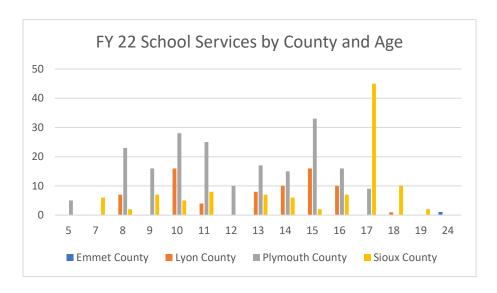

|
| Stabilized on location/referred to community-based services     | 8             | 14.81% |

#### **Access to School Based Services**

Sioux Rivers Regional MHDS continues to contract with its regional mental health centers through access grants for which individual students are tracked by their minimum data set and submitted for payment by the Region. The Region has also been in discussion with regional schools to evaluate the need for in school services and to what extent the school districts are able to contribute financial resources to the cost of the non-billable time spent by the mental health providers offering in school services. The following is information provided by the mental health providers regarding their services provided within regional schools and school aged youth.





|                                          | Total Amount<br>Paid | Number of<br>Units | Unit Cost |
|------------------------------------------|----------------------|--------------------|-----------|
| Champion State of Mind                   | \$250.00             | 1                  | \$250.00  |
| Creative Living Center                   | \$113,249.91         | 134                | \$845.15  |
| Dordt University                         | \$4,000.00           | 160                | \$25.00   |
| Family Solutions Services, Inc.          | \$1,125.16           | 52                 | \$21.64   |
| PLAINS AREA MENTAL HEALTH CENTER (PAMHC) | \$56,777.88          | 364                | \$155.98  |

#### **Regional Staff Activities**

Sioux Rivers Regional MHDS encourages staff to parti