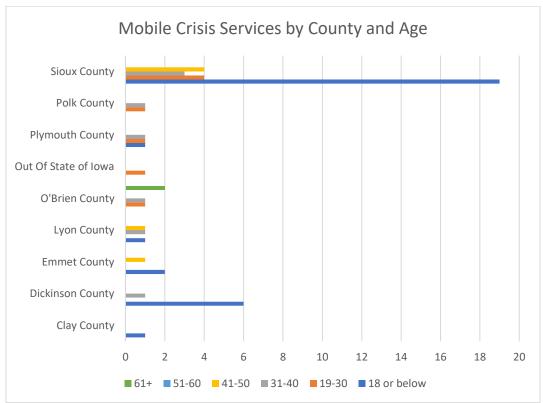

d by the 3 licensed RCF facilities (1-40 bed [The Pride Group], 2-16 or less beds [Pride 1 and Pride 2]) located within Plymouth County borders. It is also used by consumers that do not gain legal county residency when placed for services with those facilities. Information shared was provided to the Region by Plains Area Mental Health. The following tables display a breakdown of clients by gender, age and gender, County of Legal Residence, as well as Region of Legal Residence.









#### **Mobile Crisis**

Sioux Rivers Regional MHDS contracted with Seasons Center for Behavioral Health for its Mobile Crisis Service provision. Data collection was recommended by the Data Analytics Committee for reporting out Mobile Crisis Services. Seasons Center provided the following information.











<sup>\*</sup>Noting again that the current county of residence that shows in the count may not have been at the time of the call received for Mobile Crisis, that call originated within Sioux Rivers and the individual receiving services may have moved out of the region since the services were provided.

The region continued its efforts in working with the Mobile Crisis Unit to reach fidelity with this program. The major obstacle being that fidelity guidelines make provision of the service in a rural area difficult to achieve. The region continues discussions with Seasons to establish the basis of reporting that covers all calls, whether they meet fidelity guidelines or not. It is also known that many times, mobile crisis staff has spent more time than allowed, by the fidelity guidelines