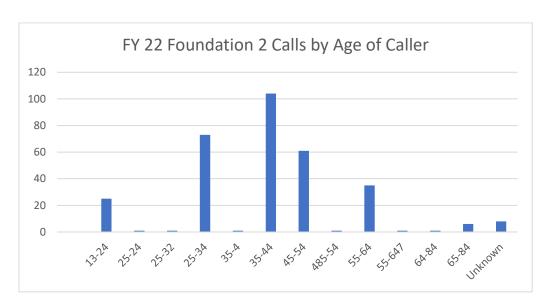

o contracts with Foundation 2 out of Cedar Rapids for parts of their emergency services provided. The following information was summarized by the Foundation 2 information submitted.



You will note there are a few "unknown" calls where county of residence was not recorded, they were included in the information as they were included in the call logs and were included on that basis alone.

The following charts sorted the information provided by presenting issue or reason for the call, whether the call was new or a repeat caller, by gender and age groups identified by the caller.







<sup>\*</sup>Other Social Determinants of Health has been defined by Foundation 2 when topics such as interpersonal relationships, DV, family-related issues, or financial issues are involved in the contact.





- We will note that in the final table are that when "Paged" is noted, a direct or "warm" hand off from Foundation 2 to Plains Area Mental Health is made.
- Outcomes are reported in table format for ease of understanding.

| Foundation 2 Call Outcome                                                                                                                                                                           | Female | Male | Unknown |
|-----------------------------------------------------------------------------------------------------------------------------------------------------------------------------------------------------|--------|------|---------|
| Consulted with Professional, Contract Call Paged