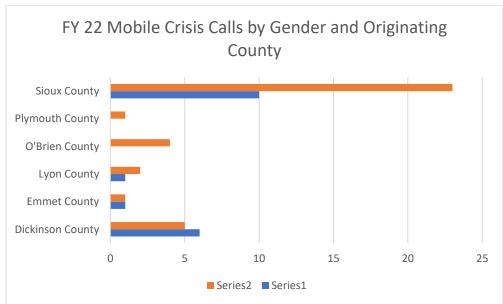

used by the 3 licensed RCF facilities (1-40 bed [The Pride Group], 2-16 or less beds [Pride 1 and Pride 2]) located within Plymouth County borders. It is also used by consumers that do not gain legal county residency when placed for services with those facilities. Information shared was provided to the Region by Plains Area Mental Health. The following tables display a breakdown of clients by gender, age and gender, County of Legal Residence, as well as Region of Legal Residence.









#### **Mobile Crisis**

Sioux Rivers Regional MHDS contracted with Seasons Center for Behavioral Health for its Mobile Crisis Service provision. Data collection was recommended by the Data Analytics Committee for reporting out Mobile Crisis Services. Seasons Center provided the following information.











<sup>\*</sup>Noting again that the current county of residence that shows in the count may not have been at the time of the call received for Mobile Crisis, that call originated within Sioux Rivers and the individual receiving services may have moved out of the region since the services were provided.

The region continued its efforts in working with the Mobile Crisis Unit to reach fidelity with this program. The major obstacle being that fidelity guidelines make provision of the service in a rural area difficult to achieve. The region continues discussions with Seasons to establish the basis of reporting that covers all calls, whether they meet fidelity guidelines or not. It is also known that many times, mobile crisis staff has spent more time than allowed, by the fidelity guidel