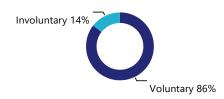

otal

55

Male

57

Adult (18-54)

70.08%

Adolescent (13-17)

18.11%

Geriatric (55+)

9.45%

Child (5-12)

2.36%

\*Median



#### Average Calls per Placement

143

| Outcome                     | % of Cases | # of Cases |
|-----------------------------|------------|------------|
| Mental Health Inpatient     | 46%        | 59         |
| Mental Health Outpatient    | 37%        | 47         |
| Discharged Back To Facility | 9%         | 11         |
| Substance Abuse Outpatient  | 4%         | 5          |
| Left AMA                    | 2%         | 2          |
| Substance Abuse Residential | 2%         | 2          |
| Other                       | 1%         | 1          |
| Total                       | 100%       | 127        |

Following data is based on **60%** of total cases.







| % of Involuntary Patients | s by Legal Status |
|---------------------------|-------------------|
|                           |                   |
| Under 18 Parental Consent | 43%               |
| 48 Hour Hold              | 30%               |
| Legal Guardian            | 20%               |
| Mental Health Commitment  | 7%                |

| Outcome                   | Mental Health | Other |
|---------------------------|---------------|-------|
| 48 Hour Hold              | 100%          |       |
| Legal Guardian            | 67%           | 33%   |
| Mental Health Commitment  | 100%          |       |
| Under 18 Parental Consent | 92%           | 8%    |
| Voluntary                 | 87%           | 13%   |
| Total                     | 88%           | 12%   |





#### J