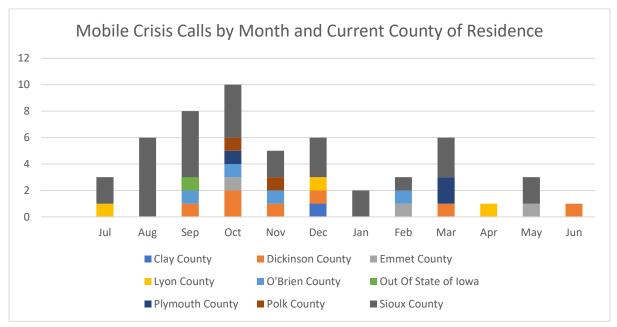

by the 3 licensed RCF facilities (1-40 bed [The Pride Group], 2-16 or less beds [Pride 1 and Pride 2]) located within Plymouth County borders. It is also used by consumers that do not gain legal county residency when placed for services with those facilities. Information shared was provided to the Region by Plains Area Mental Health. The following tables display a breakdown of clients by gender, age and gender, County of Legal Residence, as well as Region of Legal Residence.









#### **Mobile Crisis**

Sioux Rivers Regional MHDS contracted with Seasons Center for Behavioral Health for its Mobile Crisis Service provision. Data collection was recommended by the Data Analytics Committee for reporting out Mobile Crisis Services. Seasons Center provided the following information.











<sup>\*</sup>Noting again that the current county of residence that shows in the count may not have been at the time of the call received for Mobile Crisis, that call originated within Sioux Rivers and the individual receiving services may have moved out of the region since the services were provided.

The region continued its efforts in working with the Mobile Crisis Unit to reach fidelity with this program. The major obstacle being that fidelity guidelines make provision of the service in a rural area difficult to achieve. The region continues discussions with Seasons to establish the basis of reporting that covers all calls, whether they meet fidelity guidelines or not. It is also known that many times, mobile crisis staff has spent more time than allowed, by the fidelity guidelines.