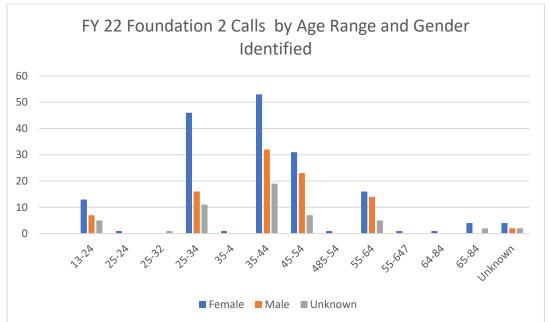

contracts with Foundation 2 out of Cedar Rapids for parts of their emergency services provided. The following information was summarized by the Foundation 2 information submitted.



You will note there are a few "unknown" calls where county of residence was not recorded, they were included in the information as they were included in the call logs and were included on that basis alone.

The following charts sorted the information provided by presenting issue or reason for the call, whether the call was new or a repeat caller, by gender and age groups identified by the caller.







<sup>\*</sup>Other Social Determinants of Health has been defined by Foundation 2 when topics such as interpersonal relationships, DV, family-related issues, or financial issues are involved in the contact.





- We will note that in the final table are that when "Paged" is noted, a direct or "warm" hand off from Foundation 2 to Plains Area Mental Health is made.
- Outcomes are reported in table format for ease of understanding.

| Foundation 2 Call Outcome                                                                                                                                                                           | Female | Male | Unknown |
|-----------------------------------------------------------------------------------------------------------------------------------------------------------------------------------------------------|--------|------|---------|
| Consulted with Professional, Contract Call Paged