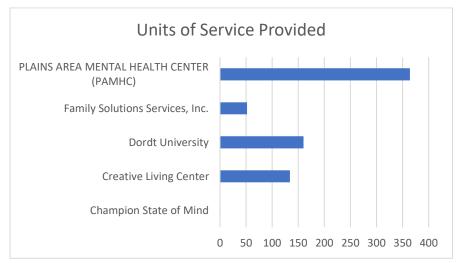

| Stabilized on location/referred to community-based services     | 8             | 14.81% |

#### **Access to School Based Services**

Sioux Rivers Regional MHDS continues to contract with its regional mental health centers through access grants for which individual students are tracked by their minimum data set and submitted for payment by the Region. The Region has also been in discussion with regional schools to evaluate the need for in school services and to what extent the school districts are able to contribute financial resources to the cost of the non-billable time spent by the mental health providers offering in school services. The following is information provided by the mental health providers regarding their services provided within regional schools and school aged youth.





|                                          | Total Amount<br>Paid | Number of<br>Units | Unit Cost |
|------------------------------------------|----------------------|--------------------|-----------|
| Champion State of Mind                   | \$250.00             | 1                  | \$250.00  |
| Creative Living Center                   | \$113,249.91         | 134                | \$845.15  |
| Dordt University                         | \$4,000.00           | 160                | \$25.00   |
| Family Solutions Services, Inc.          | \$1,125.16           | 52                 | \$21.64   |
| PLAINS AREA MENTAL HEALTH CENTER (PAMHC) | \$56,777.88          | 364                | \$155.98  |

#### **Regional Staff Activities**

Sioux Rivers Regional MHDS encourages staff to partici