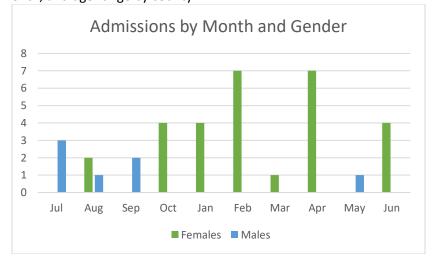

ervices from the Assessment and Stabilization Center, for an unduplicated average cost per person of \$3,203 per person receiving services from this provider.

The chart below indicates the number of admissions by county of residence. At the time of service provision, individuals receiving services were Sioux Rivers Regional residents and have since moved out of the region as noted the below.



The following charts illustrate information for Sioux Rivers Regional MHDS only, and are reported as the following:

The Assessment and Stabilization Center reported a total of admissions of 17 unduplicated individuals from Sioux Rivers Regional MHDS, 10 Male and 17 Female for the fiscal year ending 6/30/2022. The Tables below relay admission information by gender, month, and age range by county.







#### 24 Hour Crisis Response and Continuing Education

The following is cost information for the Public Education Services, which encompasses Consultation/Public Education and Medication Management that is not otherwise billable by the provider.

| P | lains | Area | Menta | l Health: |
|---|-------|------|-------|-----------|
|   |       |      |       |           |

| Contracted Amount Paid to Provider | \$94,875.00 |
|------------------------------------|-------------|
| Total Individuals Served           | 952         |
| Cost Per Individual Served         | \$99.66     |
| Total Number of Units Provided     | 4789        |
| Cost Per Unit of Service           | \$19.81     |

#### Creative Living Center:

| Contracted Amount Paid to Provider | \$67,928 |
|-----------------------