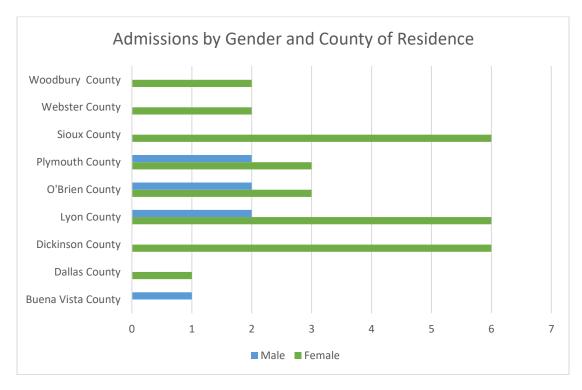

ces from the Assessment and Stabilization Center, for an unduplicated average cost per person of \$3,203 per person receiving services from this provider.

The chart below indicates the number of admissions by county of residence. At the time of service provision, individuals receiving services were Sioux Rivers Regional residents and have since moved out of the region as noted the below.



The following charts illustrate information for Sioux Rivers Regional MHDS only, and are reported as the following:

The Assessment and Stabilization Center reported a total of admissions of 17 unduplicated individuals from Sioux Rivers Regional MHDS, 10 Male and 17 Female for the fiscal year ending 6/30/2022. The Tables below relay admission information by gender, month, and age range by county.







#### 24 Hour Crisis Response and Continuing Education

The following is cost information for the Public Education Services, which encompasses Consultation/Public Education and Medication Management that is not otherwise billable by the provider.

| P | lains | Area | Menta | l Health: |
|---|-------|------|-------|-----------|
|   |       |      |       |           |

| Contracted Amount Paid to Provider | \$94,875.00 |
|------------------------------------|-------------|
| Total Individuals Served           | 952         |
| Cost Per Individual Served         | \$99.66     |
| Total Number of Units Provided     | 4789        |
| Cost Per Unit of Service           | \$19.81     |

#### Creative Living Center:

| Contracted Amount Paid to Provider | \$67,928 |
|---------------------------