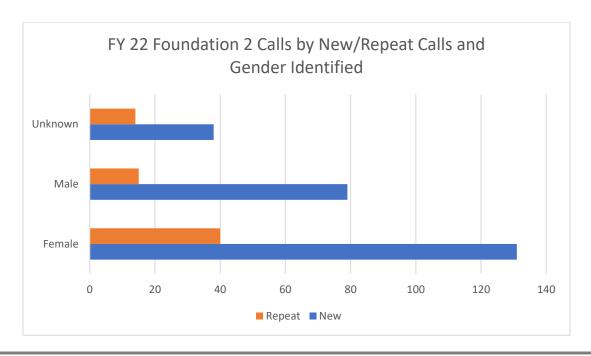

eside in a county outside the borders of Sioux Rivers Regional MHDS but resided in the region at the time services were provided.





# Plains Area Mental Health Foundation 2 Calls

Plains Area Mental Health also contracts with Foundation 2 out of Cedar Rapids for parts of their emergency services provided. The following information was summarized by the Foundation 2 information submitted.



You will note there are a few "unknown" calls where county of residence was not recorded, they were included in the information as they were included in the call logs and were included on that basis alone.

The following charts sorted the information provided by presenting issue or reason for the call, whether the call was new or a repeat caller, by gender and age groups identified by the caller.







<sup>\*</sup>Other Social Determinants of Health has been defined by Foundation 2 when topics such as interpersonal relationships, DV, family-related issues, or financial issues are involved in the contact.





- We will note that in the final table are that when "Paged" is noted, a direct or "warm" hand off from Foundation 2 to Plains Area Mental Health is made.
- Outcomes are reported in table format for ease of understanding.

| Foundation 2 Call Outcome                                                                                                                                                                           | Female | Male | Unknown |
|--------------------------------------------------------------------------------------------------------------------------------------