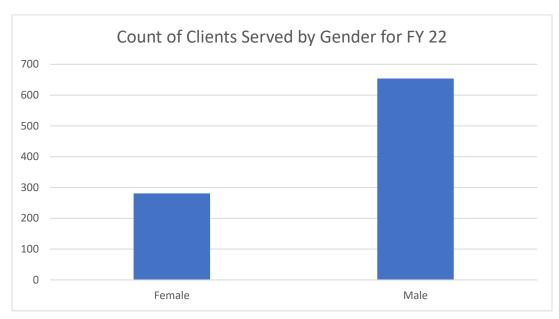

67<br>\$279.04 |
| Total SRR Clients Served Total Cost Average Cost per Client                                         | 95<br>\$46,041.67<br>\$484.65  |
| Total Number of Client Visits<br>Number of Months Open<br>Average Number of Client Visits Per Month | 935<br>11<br>85                |

The Drop-in Center is used by the 3 licensed RCF facilities (1-40 bed [The Pride Group], 2-16 or less beds [Pride 1 and Pride 2]) located within Plymouth County borders. It is also used by consumers that do not gain legal county residency when placed for services with those facilities. Information shared was provided to the Region by Plains Area Mental Health. The following tables display a breakdown of clients by gender, age and gender, County of Legal Residence, as well as Region of Legal Residence.









#### **Mobile Crisis**

Sioux Rivers Regional MHDS contracted with Seasons Center for Behavioral Health for its Mobile Crisis Service provision. Data collection was recommended by the Data Analytics Committee for reporting out Mobile Crisis Services. Seasons Center provided the following information.











<sup>\*</sup>Noting again that the current county of residence that shows in the count may not have been at the time of the call received for Mobile Crisis, that call originated within Sioux Rivers and the individual receiving services may have moved out of the region since the services were provided.

The region continued its efforts in working with the Mobile Crisis Unit to reach fidelity with this program. The major obstacle being that fidelity guidelines make provision o