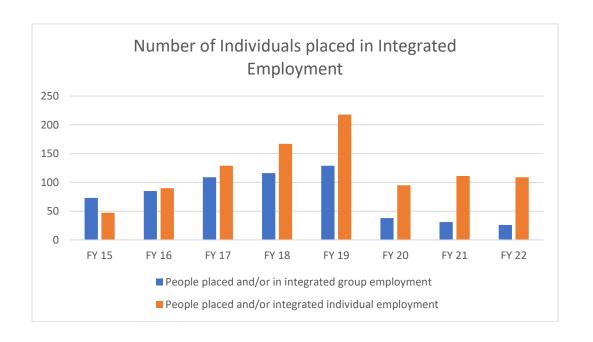

#### E. Outcomes/Regional Accomplishments in FY2022

Sioux Rivers Regional MHDS has transitioned to a fee-based service approach with our providers, although we continue to provide block grants as needed where traditional fee for service type payment does not make fiscal sense or because it is a crisis service where prior funding authorization is not feasible. The Region has utilized a mix of fee-based and access/grant fee funding this fiscal year for the following services, all the fiscal year ending 6/30/22 contracts required minimum data set information for any service they sought reimbursement from the region.