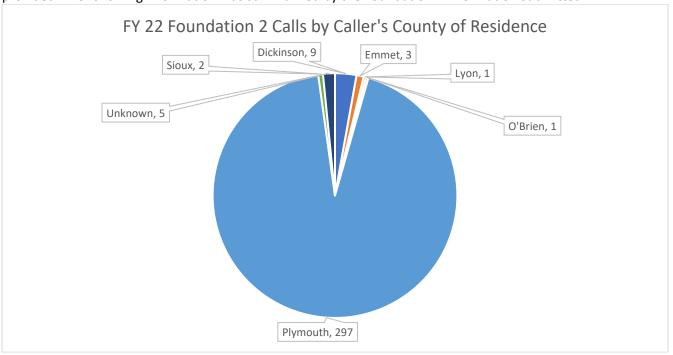

--------------------------|----------|
| Total Individuals Served           | 85       |
| Cost Per Individual Served         | \$799    |
| Total Number of Units Provided     | 224      |
| Cost Per Unit of Service           | \$303.25 |

The following tables indicate Consultation and Education Services by County, Age Range and Gender. The chart below indicates services to individuals that currently reside in a county outside the borders of Sioux Rivers Regional MHDS but resided in the region at the time services were provided.





# Plains Area Mental Health Foundation 2 Calls

Plains Area Mental Health also contracts with Foundation 2 out of Cedar Rapids for parts of their emergency services provided. The following information was summarized by the Foundation 2 information submitted.



You will note there are a few "unknown" calls where county of residence was not recorded, they were included in the information as they were included in the call logs and were included on that basis alone.

The following charts sorted the information provided by presenting issue or reason for the call, whether the call was new or a repeat caller, by gender and age groups identified by the caller.







<sup>\*</sup>Other Social Determinants of Health has been defined by Foundation 2 when topics such as interpersonal relationships, DV, family-related issues, or financial issues are involved in the contact.





- We will note that in the final table are that when "Paged" is noted, a direct or "warm" hand off from Foundation 2 to Plains Area Mental Health is made.
- Outcomes are reported