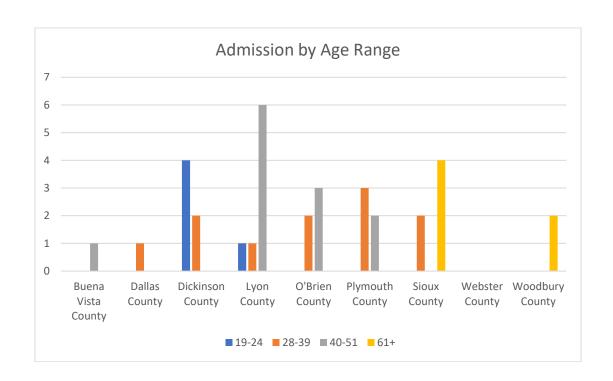

vices from the Assessment and Stabilization Center, for an unduplicated average cost per person of \$3,203 per person receiving services from this provider.

The chart below indicates the number of admissions by county of residence. At the time of service provision, individuals receiving services were Sioux Rivers Regional residents and have since moved out of the region as noted the below.



The following charts illustrate information for Sioux Rivers Regional MHDS only, and are reported as the following:

The Assessment and Stabilization Center reported a total of admissions of 17 unduplicated individuals from Sioux Rivers Regional MHDS, 10 Male and 17 Female for the fiscal year ending 6/30/2022. The Tables below relay admission information by gender, month, and age range by county.







#### 24 Hour Crisis Response and Continuing Education

The following is cost information for the Public Education Services, which encompasses Consultation/Public Education and Medication Management that is not otherwise billable by the provider.

| P | lains | Area | Menta | l Health: |
|---|-------|------|-------|-----------|
|   |       |      |       |           |

| Contracted Amount Paid to Provider | \$94,875.00 |
|------------------------------------|-------------|
| Total Individuals Served           | 952         |
| Cost Per Individual Served         | \$99.66     |
| Total Number of Units Provided     | 4789        |
| Cost Per Unit of Service           | \$19.81     |

#### Creative Living Center:

| Contracted Amount Paid to Provider | \$67,928 |
|-------------------------