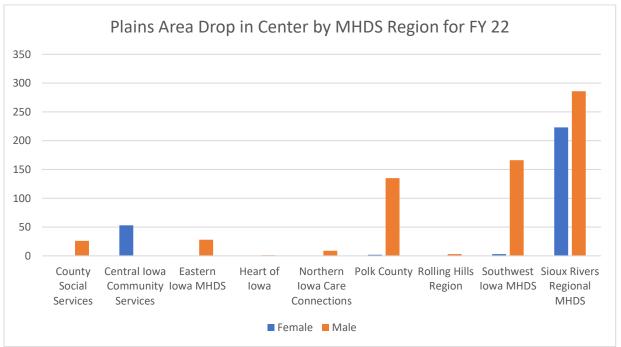

\$279.04 |
| Total SRR Clients Served Total Cost Average Cost per Client                                         | 95<br>\$46,041.67<br>\$484.65  |
| Total Number of Client Visits<br>Number of Months Open<br>Average Number of Client Visits Per Month | 935<br>11<br>85                |

The Drop-in Center is used by the 3 licensed RCF facilities (1-40 bed [The Pride Group], 2-16 or less beds [Pride 1 and Pride 2]) located within Plymouth County borders. It is also used by consumers that do not gain legal county residency when placed for services with those facilities. Information shared was provided to the Region by Plains Area Mental Health. The following tables display a breakdown of clients by gender, age and gender, County of Legal Residence, as well as Region of Legal Residence.









#### **Mobile Crisis**

Sioux Rivers Regional MHDS contracted with Seasons Center for Behavioral Health for its Mobile Crisis Service provision. Data collection was recommended by the Data Analytics Committee for reporting out Mobile Crisis Services. Seasons Center provided the following information.











<sup>\*</sup>Noting again that the current county of residence that shows in the count may not have been at the time of the call received for Mobile Crisis, that call originated within Sioux Rivers and the individual receiving services may have moved out of the region since the services were provided.

The region continued its efforts in working with the Mobile Crisis Unit to reach fidelity with this program. The major obstacle being that fidelity guidelines make provision of the