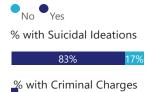

al

55

Male

57

Adult (18-54)

70.08%

Adolescent (13-17)

18.11%

Geriatric (55+)

9.45%

Child (5-12)

2.36%

\*Median



#### Average Calls per Placement

143

| Outcome                     | % of Cases | # of Cases |
|-----------------------------|------------|------------|
| Mental Health Inpatient     | 46%        | 59         |
| Mental Health Outpatient    | 37%        | 47         |
| Discharged Back To Facility | 9%         | 11         |
| Substance Abuse Outpatient  | 4%         | 5          |
| Left AMA                    | 2%         | 2          |
| Substance Abuse Residential | 2%         | 2          |
| Other                       | 1%         | 1          |
| Total                       | 100%       | 127        |

Following data is based on **60%** of total cases.







| % of Involuntary Patients | s by Legal Status |
|---------------------------|-------------------|
|                           |                   |
| Under 18 Parental Consent | 43%               |
| 48 Hour Hold              | 30%               |
| Legal Guardian            | 20%               |
| Mental Health Commitment  | 7%                |

| Outcome                   | Mental Health | Other |
|---------------------------|---------------|-------|
| 48 Hour Hold              | 100%          |       |
| Legal Guardian            | 67%           | 33%   |
| Mental Health Commitment  | 100%          |       |
| Under 18 Parental Consent | 92%           | 8%    |
| Voluntary                 | 87%           | 13%   |
| Total                     | 88%           | 12%   |





#### Juv