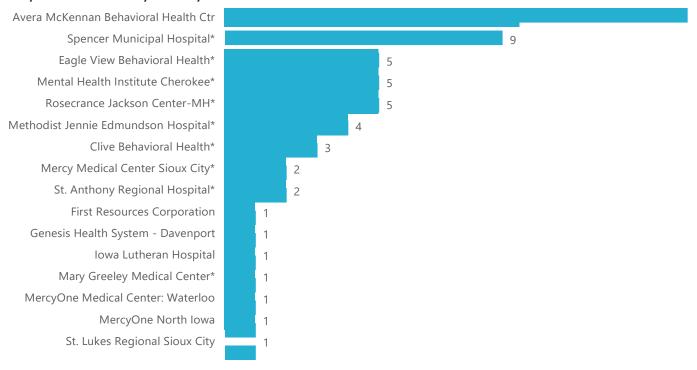

0%          |       |
| Legal Guardian            | 67%           | 33%   |
| Mental Health Commitment  | 100%          |       |
| Under 18 Parental Consent | 92%           | 8%    |
| Voluntary                 | 87%           | 13%   |
| Total                     | 88%           | 12%   |





#### JuvoNow Telehealth Services - 7/1/21 - 6/30/22



© 2022 TomTom, © 2022 Microsoft Corporation

| Source Facility                | % of Cases | # of Cases |
|--------------------------------|------------|------------|
| Lakes Regional Healthcare      | 37%        | 46         |
| Sioux Center Health            | 36%        | 45         |
| Orange City Area Health System | 24%        | 30         |
| Hegg Health Center             | 3%         | 4          |

#### Accepted Patients by Facility