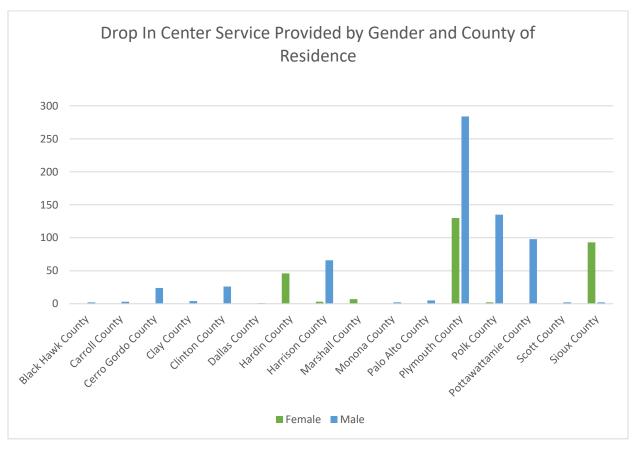

r>\$279.04 |
| Total SRR Clients Served Total Cost Average Cost per Client                                         | 95<br>\$46,041.67<br>\$484.65  |
| Total Number of Client Visits<br>Number of Months Open<br>Average Number of Client Visits Per Month | 935<br>11<br>85                |

The Drop-in Center is used by the 3 licensed RCF facilities (1-40 bed [The Pride Group], 2-16 or less beds [Pride 1 and Pride 2]) located within Plymouth County borders. It is also used by consumers that do not gain legal county residency when placed for services with those facilities. Information shared was provided to the Region by Plains Area Mental Health. The following tables display a breakdown of clients by gender, age and gender, County of Legal Residence, as well as Region of Legal Residence.









#### **Mobile Crisis**

Sioux Rivers Regional MHDS contracted with Seasons Center for Behavioral Health for its Mobile Crisis Service provision. Data collection was recommended by the Data Analytics Committee for reporting out Mobile Crisis Services. Seasons Center provided the following information.











<sup>\*</sup>Noting again that the current county of residence that shows in the count may not have been at the time of the call received for Mobile Crisis, that call originated within Sioux Rivers and the individual receiving services may have moved out of the region since the services were provided.

The region continued its efforts in working with the Mobile Crisis Unit to reach fidelity with this program. The major obstacle being that fidelity guidelines make provision of th