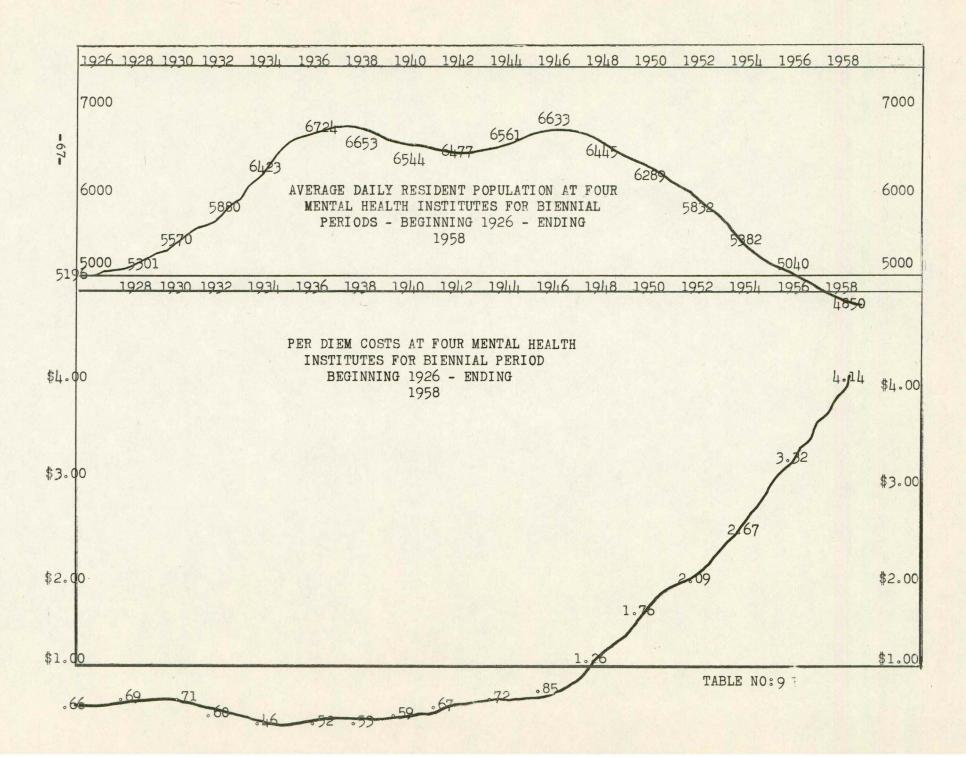

low of 4,850 during the period 1926-1958, while the per capita per day rose to \$ 4.14.

At the end of 1957, Iowa was in 18th place in the nation in per patient maintenance expenditures in all public hospitals for the care of the mentally ill. Ranking among the four high states were:

Kansas Connecticut Michigan Nebraska

The high turnover of new patients is largely due to prompt, modern treatment. Shorter periods of hospitalization at higher cost is therefore a specific economy. First, because it costs less to keep a patient under intensive treatment at higher cost for a shorter period of time than to keep the same patient over a longer period at a lower per diem cost; second, because shorter periods of hospitalization result in a lower rate of loss in earnings of the recovered patient.



#### PROBLEMS OF PERSONNEL

Over-all personnel shortages in general and particularly lack of trained personnel to assume positions of great responsibility, is the most critical problem in each of the six mental institutions.

The over-crowding, deficiencies of the physical plant, lack of adequate supplies, and even dietary deficiencies, are all relatively unimportant compared to the lack of personnel to provide proper treatment.

An analysis of the personnel problem is reflected in the succeeding tables:

Tables 10 to 14 inclusive record the situation in our six mental institutions, and reveal the proper standards for purposes of comparison.

Tables 16 to 19 inclusive were developed to serve as a guide to our operation, and are based on accepted standards. The proper personnel distributi