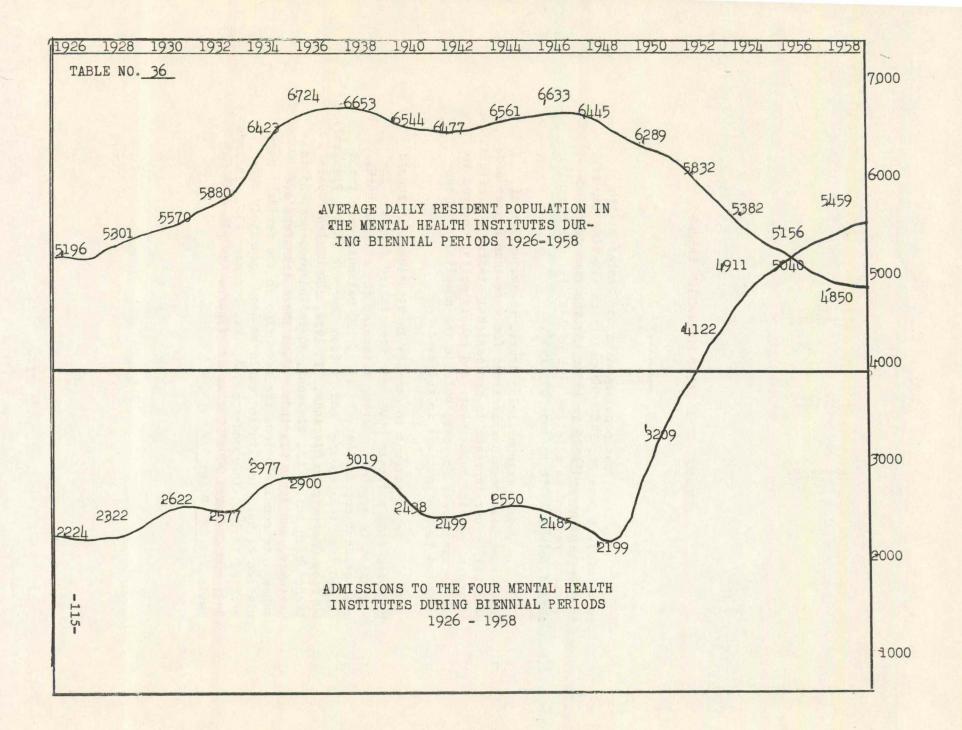

e arrangements for care outside the hospital have contributed to the increase in releases.

In an attempt to compare institutions, it should be noted that patients have been transferred from one institution to another, thereby affecting the release rates and resident population: In 1951, 112 patients were transferred from Independence and 76 from Cherokee to Mt. Pleasant; 60 from Cherokee to Clarinda. In 1957, 100 patients were transferred out of Mt. Pleasant, 40 to Independence, 25 to Cherokee, and 35 to Clarinda. When these transfers are taken into consideration, the reduction in the resident population of each institution would be more accurately considered to be: Independence 533; Mt. Pleasant 436; Clarinda 349; and Cherokee 309. The actual figures are given in Table No. 39 Page: 119



#### ADMISSION AND RESIDENT POPULATION TRENDS

Table 36 indicates the trends in resident population and admission rates. In 1926, with a resident population of 5196, admissions totaled 2224. In 1958, with 5459 admissions, or more than twice that in 1926, the resident population fell to an all-time low of 4850.

This indication of faster turnover of population, increase in number of patients treated, and a lower population resident in the institutions is evidence of effective treatment programs.

It is anticipated that our admission rates will increase sharply as active treatment becomes available, and as patients are seen early in their illness as a result of education of the public in respect to mental illness. This increase in admissions should be accompanied by a steady decrease in re