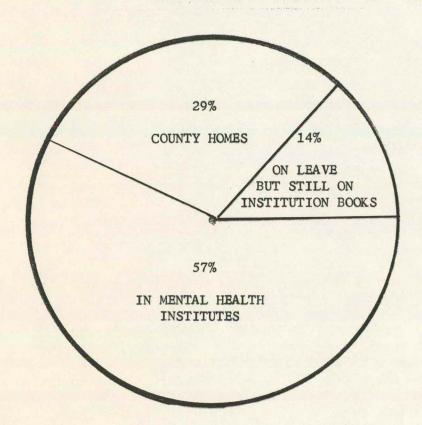

Fiscal Period Ending June 30, 1958

# HOW A PATIENT MAY LEAVE A SCHOOL FOR THE MENTALLY RETARDED OR HOSPITAL FOR EPILEPTICS

Two types of separation are available:

- 1. Discharge to home, family care, or community.
- 2. Death.

Leaves of Absence:

- 1. A patient may depart on provisional discharge (convalescent leave);
- 2. A patient may depart on temporary visit with specific date due to return to the institution;
- 3. A patient may depart on unauthorized absence.

Discharges from leave of absence: A patient may be discharged while on leave of absence or on unauthorized absence to:

- a. His home, family care, the community, or a county home.
- b. To other facility.

MOVEMENT OF PATIENT POPULATION

TABLE NO: 35

MENTALLY ILL PATIENTS UNDER BOARD OF CONTROL JURISDICTION at June 30, 1958



A total of 8270 patients were in institutional care or on provisional discharge (convalescent leave), on temporary visit, or unauthorized absence at the close of the fiscal year - June 30, 1958.

| vIn | residence  | in  | Menta1 | Health I | nstitute | S  |        | 4720 |
|-----|------------|-----|--------|----------|----------|----|--------|------|
| In  | residence  | in  | County | Homes    |          |    |        | 2400 |
| On  | Convalesce | ent | Leave, | Temporar | y Visit, | or | Escape | 1150 |
| TOT | CAL        |     |        |          |          |    |        | 8270 |

#### MOVEMENT OF PATIENT POPULATION TRENDS

The resident population in our Mental Health Institutes at June 30, 1958 dropped to an all-time low of 4850 for the period 1926 to 1958. At the same time, admissi