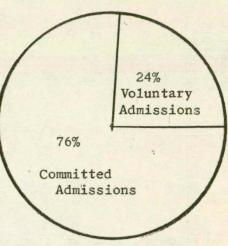

| 59     | 46     | 10        | 52     | 8        | 84     | 30           | 64     | 11           |  |
| TOTAL                      | 2801   | 675    | 564    | 122       | 675    | 132      | 1035   | 359          | 527    | 62           |  |
| Percentage Voluntary Entry | 21     | 1%     | 22     | 2%        |        | 20%      | 3!     | 5%           | 12     | 2%           |  |

<sup>\*</sup> Increase in admissions at Clarinda was due to entry of patients from County Homes re-admitted to the institute for re-evaluation.

### HOW A PATIENT MAY ENTER OUR MENTAL HEALTH INSTITUTES

Four types of admission to a Mental Health Institute are available in Iowa

1. Voluntary Admission

 Admission on Physician's Certificate

3. Commitment by Commission of Hospitalization

4. Court Commitment



MENTAL HEALTH INSTITUTE ADMISSIONS
During Fiscal Period Ending June 30, 1958

### HOW A PATIENT MAY LEAVE THE MENTAL HEALTH INSTITUTE

- 1. By direct discharge to the community.
- 2. By discharge to other types of care:
  - a. County Home.
  - b. Nursing home.
  - c. Veteran's Administration.
  - d. Another state of legal settlement.
  - e. To an institution other than mental.
- 3. By death.
- 4. By departure on provisional discharge (convalescent leave). These patients are retained on the institution's books until finally discharged.
- 5. On temporary visit. These patients remain on the institution's books, and have a specific date to return.
- 6. On unauthorized absence. These patients remain on the institution's books until or unless discharged from unauthorized absence.
- 7. Patients