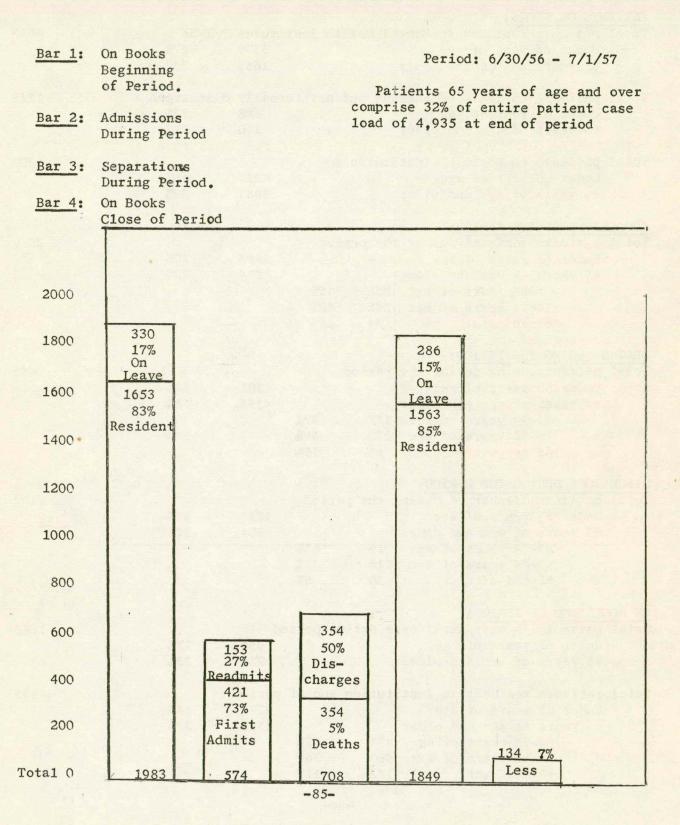

o-thirds are committed. Voluntary admission is the preferred procedure with the exception of a few cases requiring coercion.

The following tabulation indicates that 50% of the total number of patients entering the mental institutions were first admissions, or those cases who had never before been treated in a hospital for mental diseases. Fifty-percent were readmissions, or those patients who had previously been treated in institutions for mental diseases. However, in the 65 years of age and older group, 73% or 421 were first admissions, while 27% or 153 were readmissions.

Of the total patients entering the institutions, 77% are under 65 years and 23% are 65 years of age and older.

## TABLE NO: 20 MOVEMENT OF PATIENT POPULATION AGED 65 YEARS AND OVER IN IOWA'S MENTAL HEALTH INSTITUTES



# TABLE: 21 MOVEMENT OF PATIENT POPULATION IN IOWA'S MENTAL HEALTH INSTITUTES

Divided by Patients Aged 65 and Over and Under 65 Period: July 1, 1956 - June 30, 1957

| PATIENTS ON BOOKS:                                  |