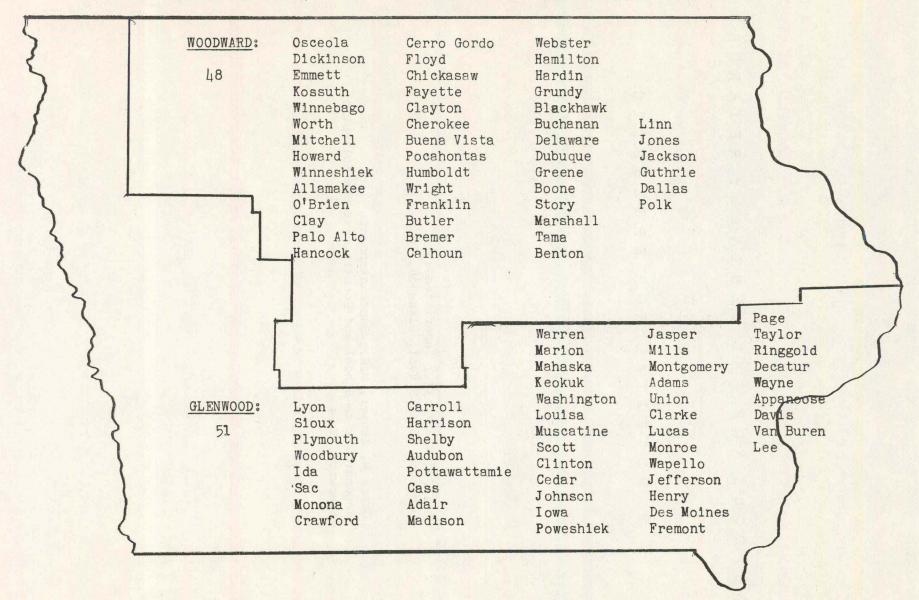

turning patients to county care and nursing homes.
- c. Better psychological services was made possible by an increase in personnel in the psychology department.
- d. Group therapy was started for the benefit of the patients due to the availability of therapists.
- e. The services of two certified psychiatrists have been obtained. One is now working and the other will arrive soon. I believe the addition of a clinical director and other qualified professional personnel is evidence that the therapeutic program has definitely been strengthened.

## SCHOOLS FOR THE MENTALLY RETARDED

AND

## HOSPITAL FOR EPILEPTIC

Alfred Sasser, Jr., Superintendent Glenwood State School, Glenwood, Iowa

Grace M. Sawyer, M.D., Superintendent Woodward State School and Hospital for the Epileptic Woodward, Iowa



## 1876 - GLENWOOD STATE SCHOOL - 1876

The Glenwood State School is located on the original site of the Western Branch of the Iowa Soldier's Orphans Home, which institution opened in 1866 and operated until 1874, when the children were transferred to the Iowa Soldier's Orphans Home at Davenport. The first patients were admitted to the institution then known as the Asylum for Feeble Minded Children in 1876. The administration building erected in 1884 burned, and the present building was completed in 1896.

In 1958 - with a rated capacity of 1790, the average daily population in residence was 1710. A total of 484 full time and 3 part time employees were on the payroll at June 30, 1958. Two part time physicians, six registered nurses and 17 other professional personnel were employed. a rat