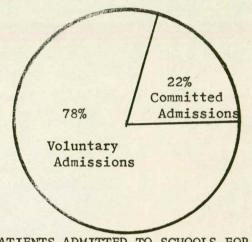

|  |
| POTAL                      | 558  | 435            | 64          | 49                   | 247         | 193               | 225         | 177                  | 22          | 16                    |  |
| Percentage Voluntary Entry |      | 78%            | 7           | 7%                   | 78          | %                 | 79          | %                    | 7           | 3%                    |  |

<sup>\*\*</sup> Increase in admissions due to opening of new building.

-111a

### HOW A PATIENT MAY ENTER OUR SCHOOLS

### FOR MENTALLY RETARDED AND

### HOSPITAL FOR EPILEPTICS

Two types of admission to a school for the mentally retarded and hospital for epileptics are available:

- 1. Voluntary admission upon application to the superintendent.
- 2. Court commitment.



PATIENTS ADMITTED TO SCHOOLS FOR RETARDED AND EPILEPTIC

Fiscal Period Ending June 30, 1958

# HOW A PATIENT MAY LEAVE A SCHOOL FOR THE MENTALLY RETARDED OR HOSPITAL FOR EPILEPTICS

Two types of separation are available:

- 1. Discharge to home, family care, or community.
- 2. Death.

Leaves of Absence:

- 1. A patient may depart on provisional discharge (convalescent leave);
- 2. A patient may depart on temporary visit with specific date due to return to the institution;
- 3. A patient may depart on unauthorized absence.

Discharges from leave of absence: A patient may be discharged while on leave of absence or on unauthorized absence to:

- a. His home, family care, the community, or a county home.
- b. To other facility.

MOVEMENT OF PATIENT POPULATION

TABLE NO: 35

MENTALLY ILL PATI