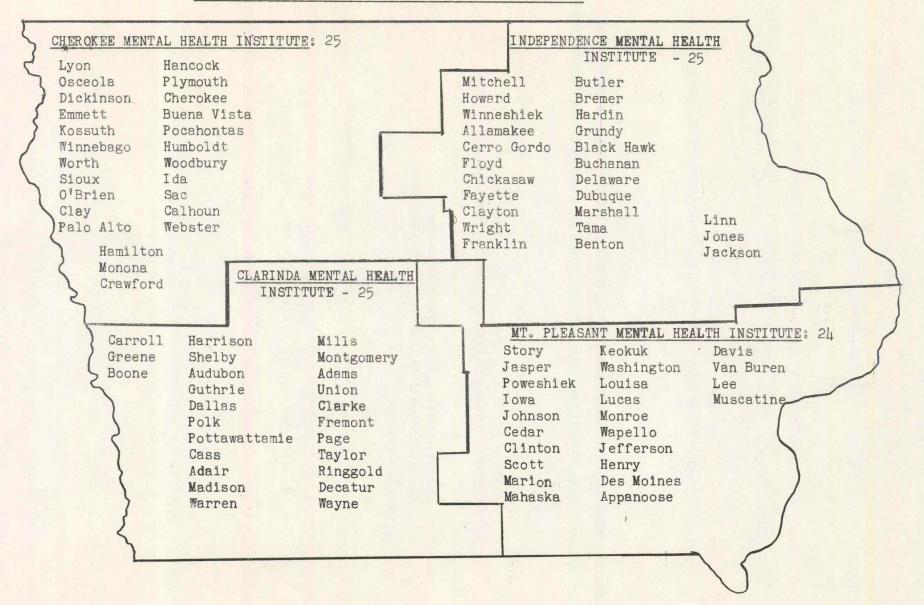

eptance of mental illness as but "another ill the flesh is heir to". In the light of knowledge, fear and stigma will disappear as scientific diagnosis and treatment is promptly and adequately applied.

Then, and only then, will America have forever closed its dungeons, and the crusade of Dorothy Dix reached fruition.

# IOWA MENTAL HEALTH INSTITUTES

Summary of Accomplishments, Problems, and Needs

Willard C. Brinegar, M.D., Superintendent Cherokee Mental Health Institute, Cherokee

Karl A. Catlin, M.D., Superintendent Clarinda Mental Health Institute, Clarinda

Selig M. Korson, M.D., Superintendent Independence Mental Health Institute, Independence

Wayne B. Brown, M.D., Superintendent Mt. Pleasant Mental Health Institute, Mt. Pleasant

# COUNTIES SERVED BY IOWA MENTAL HEALTH INSTITUTES



# 1902 - CHEROKEE MENTAL HEALTH INSTITUTE - 1902

The Cherokee Mental Health institute was opened as an institution for the mentally ill and inebriates on August 18, 1902.

In 1958 - with a rated capacity of 1200, the average daily population in residence was 1225. A total of 453 full time and 12 part time employees were on the payroll at June 20, 1958. Seventeen physicians and 15 registered nurses, as well as 17 other professional personnel were employed. A ratio of 1 physician to 72 patients and 1 registered nurse to 82 patients.

Costs: For the fiscal year ending June 30, 1958, total expenditures were \$1,798,023.26. The average daily cost per patient was \$4.90. Total expenditures were divided as follows:

| Salaries                              | \$ 1,170,667.47 |
|-----------------