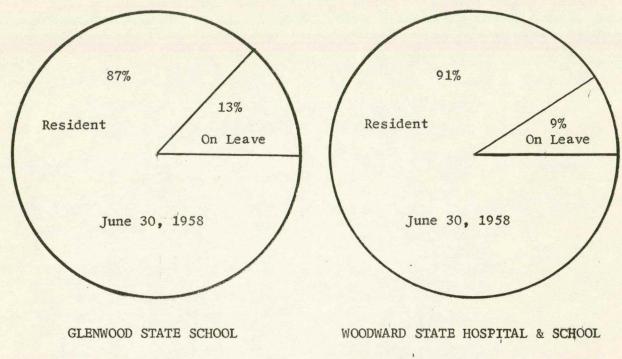

machine.
    - 3. Oxygen tents and medical equipment needed for general pediatric hospital.
    - 4. Reduplicating machines, office bookkeeping machines modernized.

#### D. Retardation Center:

- 1. A need exists for establishing a retardation center in Iowa.
- 2. Funds and personnel for research in medical, educational, psychological, and social service aspects of the problem.
- \*3. Revitalized utilization of integrated resources of: Pepartment of Public Health, Department of Public Instruction, and Department of Social Welfare to solve these problems.

Question 3: Use of Special Professional Funds.

No additional funds were granted this institution by the Interim Comm-

<sup>\*</sup> See Iowa State Medical Society Journal for special article on this subject.

#### MENTAL RETARDATION



| Resident Population | 1574 | Resident Population | 1766 |
|---------------------|------|---------------------|------|
| Population on Leave | 246  | Population on Leave | 170  |
| Population on Books | 1820 | Population on Books | 1936 |
|                     |      |                     |      |

Average Daily Resident Pop. 1710 Average Daily Resident Pop. 1779

Total Resident Population 3340
Population on Leave 416
Population on Books 3756

MENTAL RETARDATION: Refers to that group of conditions characterized by:

- 1. Slow rate of maturation
- 2. Reduced learning capacity
- 3. Inadequate social adjustment

Present singly or in combination, associated with a degree of intellectual functioning which is below the average range, and is present from birth or early age.

Mental retardation