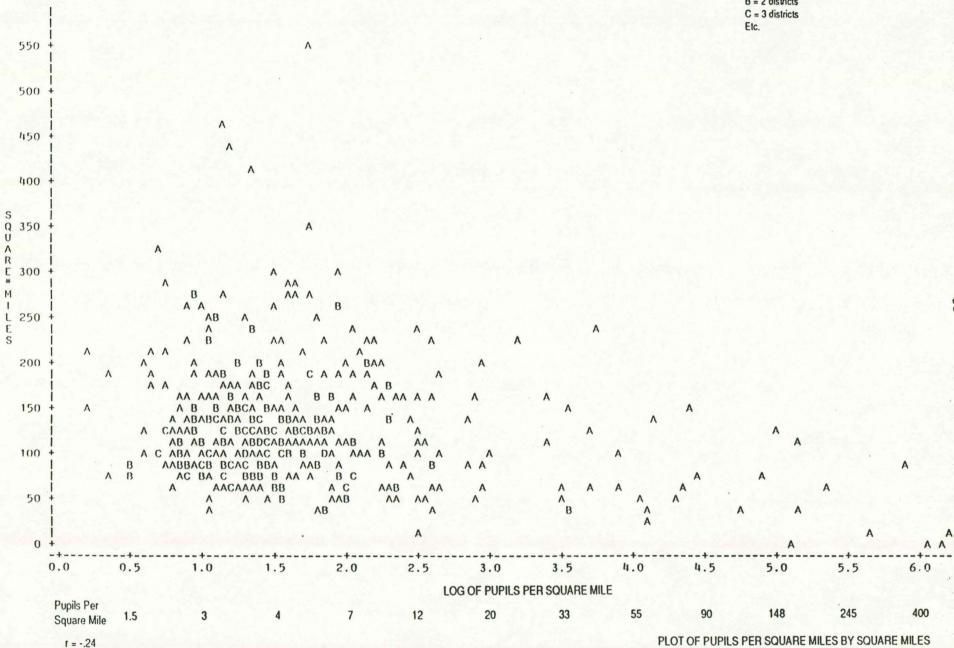

|    |                                        |                                                                                                                                                                                                                                                                                                                                                                     | Page   |
|----|----------------------------------------|---------------------------------------------------------------------------------------------------------------------------------------------------------------------------------------------------------------------------------------------------------------------------------------------------------------------------------------------------------------------|--------|
| G. | Graphs                                 |                                                                                                                                                                                                                                                                                                                                                                     | 25-28a |
|    | 1.<br>2.<br>3.<br>4.                   | Average Cost per mile by Enrollment Category Average Cost per Pupil Transported by Enrollment Category Average Net Cost per Pupil by Enrollment Category Percent of Entitled and Non-Entitled Students Transport Enrollment Category Average Transportation Cost Per Pupil by Enrollment Category                                                                   | ed by  |
| H. | Scatter Ple                            | ots                                                                                                                                                                                                                                                                                                                                                                 | 29-36  |
|    | 1.<br>2.<br>3.<br>4.<br>5.<br>6.<br>7. | Pupils per Square Mile by Square Miles Pupils per Square Mile by 1986 Certified Enrollment Cost per Mile by Square Miles Cost per Mile by Pupils per Square Mile Cost per Pupil Transported by 1986 Certified Enrollmen Cost per Pupil Transported by Pupils per Square Mile Net Cost per Pupil by Square Miles Transportation Cost per Pupil by Net Cost per Pupil | i      |

Correlation Coefficient The strength and direction of a relationship between two variables is described by the value of r which ranges from a perfect relationship of plus or minus one to a non-existing relationship of zero.