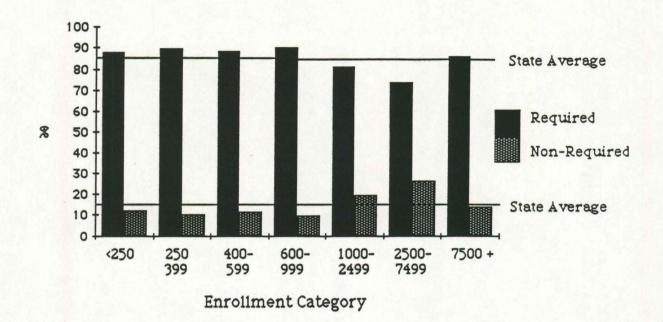

|    |                                        |                                                                                                                                                                                                                                                                                                                                                                     | Page   |
|----|----------------------------------------|---------------------------------------------------------------------------------------------------------------------------------------------------------------------------------------------------------------------------------------------------------------------------------------------------------------------------------------------------------------------|--------|
| G. | Graphs                                 |                                                                                                                                                                                                                                                                                                                                                                     | 25-28a |
|    | 1.<br>2.<br>3.<br>4.                   | Average Cost per mile by Enrollment Category Average Cost per Pupil Transported by Enrollment Category Average Net Cost per Pupil by Enrollment Category Percent of Entitled and Non-Entitled Students Transport Enrollment Category Average Transportation Cost Per Pupil by Enrollment Category                                                                   | ed by  |
| H. | Scatter Ple                            | ots                                                                                                                                                                                                                                                                                                                                                                 | 29-36  |
|    | 1.<br>2.<br>3.<br>4.<br>5.<br>6.<br>7. | Pupils per Square Mile by Square Miles Pupils per Square Mile by 1986 Certified Enrollment Cost per Mile by Square Miles Cost per Mile by Pupils per Square Mile Cost per Pupil Transported by 1986 Certified Enrollmen Cost per Pupil Transported by Pupils per Square Mile Net Cost per Pupil by Square Miles Transportation Cost per Pupil by Net Cost per Pupil | i      |