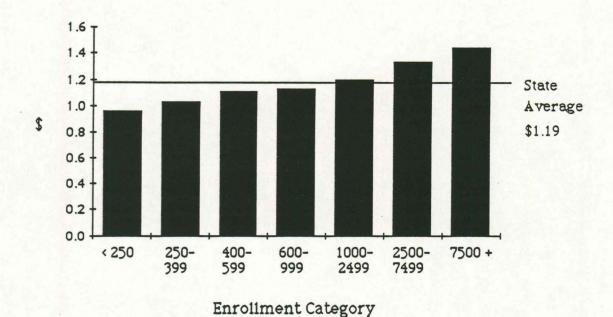

|    |                                        |                                                                                                                                                                                                                                                                                                                                                                     | Page   |
|----|----------------------------------------|---------------------------------------------------------------------------------------------------------------------------------------------------------------------------------------------------------------------------------------------------------------------------------------------------------------------------------------------------------------------|--------|
| G. | Graphs                                 |                                                                                                                                                                                                                                                                                                                                                                     | 25-28a |
|    | 1.<br>2.<br>3.<br>4.                   | Average Cost per mile by Enrollment Category Average Cost per Pupil Transported by Enrollment Category Average Net Cost per Pupil by Enrollment Category Percent of Entitled and Non-Entitled Students Transport Enrollment Category Average Transportation Cost Per Pupil by Enrollment Category                                                                   | ed by  |
| H. | Scatter Ple                            | ots                                                                                                                                                                                                                                                                                                                                                                 | 29-36  |
|    | 1.<br>2.<br>3.<br>4.<br>5.<br>6.<br>7. | Pupils per Square Mile by Square Miles Pupils per Square Mile by 1986 Certified Enrollment Cost per Mile by Square Miles Cost per Mile by Pupils per Square Mile Cost per Pupil Transported by 1986 Certified Enrollmen Cost per Pupil Transported by Pupils per Square Mile Net Cost per Pupil by Square Miles Transportation Cost per Pupil by Net Cost per Pupil | i      |