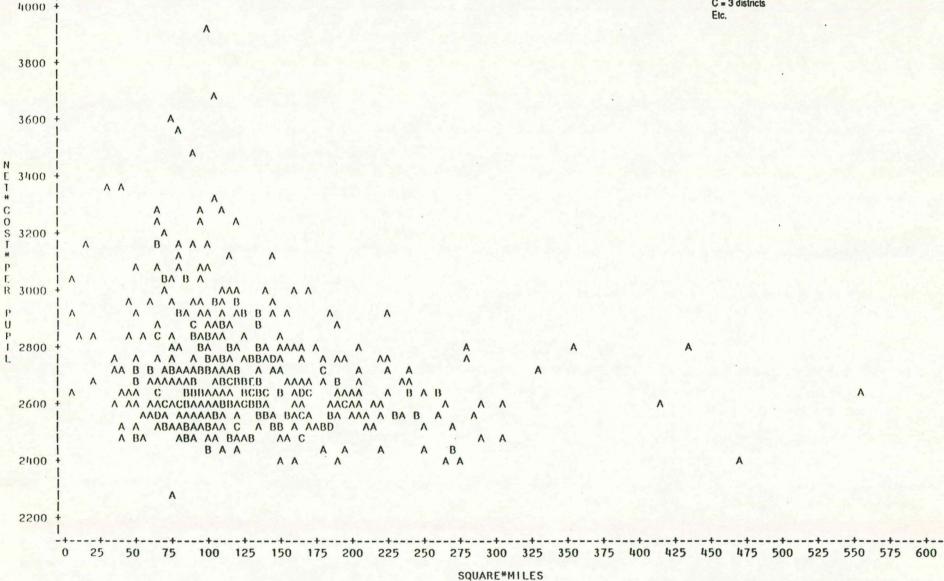

|    |                                        |                                                                                                                                                                                                                                                                                                                                                                     | Page   |
|----|----------------------------------------|---------------------------------------------------------------------------------------------------------------------------------------------------------------------------------------------------------------------------------------------------------------------------------------------------------------------------------------------------------------------|--------|
| G. | Graphs                                 |                                                                                                                                                                                                                                                                                                                                                                     | 25-28a |
|    | 1.<br>2.<br>3.<br>4.                   | Average Cost per mile by Enrollment Category Average Cost per Pupil Transported by Enrollment Category Average Net Cost per Pupil by Enrollment Category Percent of Entitled and Non-Entitled Students Transport Enrollment Category Average Transportation Cost Per Pupil by Enrollment Category                                                                   | ed by  |
| H. | Scatter Ple                            | ots                                                                                                                                                                                                                                                                                                                                                                 | 29-36  |
|    | 1.<br>2.<br>3.<br>4.<br>5.<br>6.<br>7. | Pupils per Square Mile by Square Miles Pupils per Square Mile by 1986 Certified Enrollment Cost per Mile by Square Miles Cost per Mile by Pupils per Square Mile Cost per Pupil Transported by 1986 Certified Enrollmen Cost per Pupil Transported by Pupils per Square Mile Net Cost per Pupil by Square Miles Transportation Cost per Pupil by Net Cost per Pupil | i      |