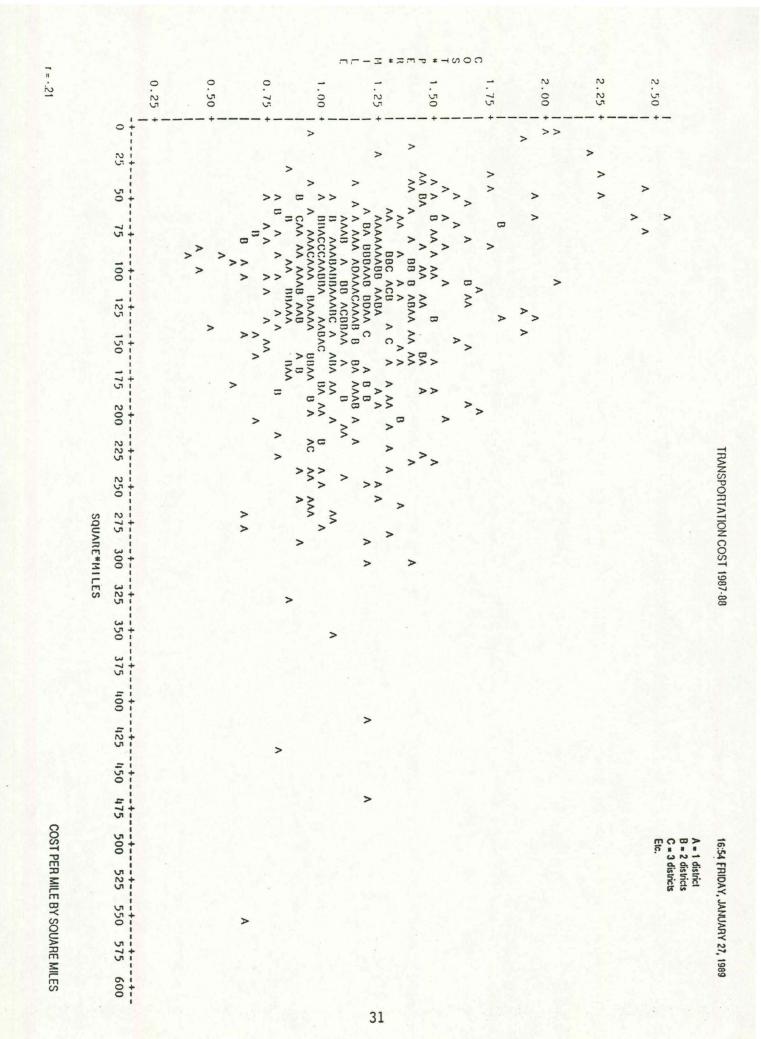

|    |                                        |                                                                                                                                                                                                                                                                                                                                                                     | Page   |
|----|----------------------------------------|---------------------------------------------------------------------------------------------------------------------------------------------------------------------------------------------------------------------------------------------------------------------------------------------------------------------------------------------------------------------|--------|
| G. | Graphs                                 |                                                                                                                                                                                                                                                                                                                                                                     | 25-28a |
|    | 1.<br>2.<br>3.<br>4.                   | Average Cost per mile by Enrollment Category Average Cost per Pupil Transported by Enrollment Category Average Net Cost per Pupil by Enrollment Category Percent of Entitled and Non-Entitled Students Transport Enrollment Category Average Transportation Cost Per Pupil by Enrollment Category                                                                   | ed by  |
| H. | Scatter Ple                            | ots                                                                                                                                                                                                                                                                                                                                                                 | 29-36  |
|    | 1.<br>2.<br>3.<br>4.<br>5.<br>6.<br>7. | Pupils per Square Mile by Square Miles Pupils per Square Mile by 1986 Certified Enrollment Cost per Mile by Square Miles Cost per Mile by Pupils per Square Mile Cost per Pupil Transported by 1986 Certified Enrollmen Cost per Pupil Transported by Pupils per Square Mile Net Cost per Pupil by Square Miles Transportation Cost per Pupil by Net Cost per Pupil | i      |