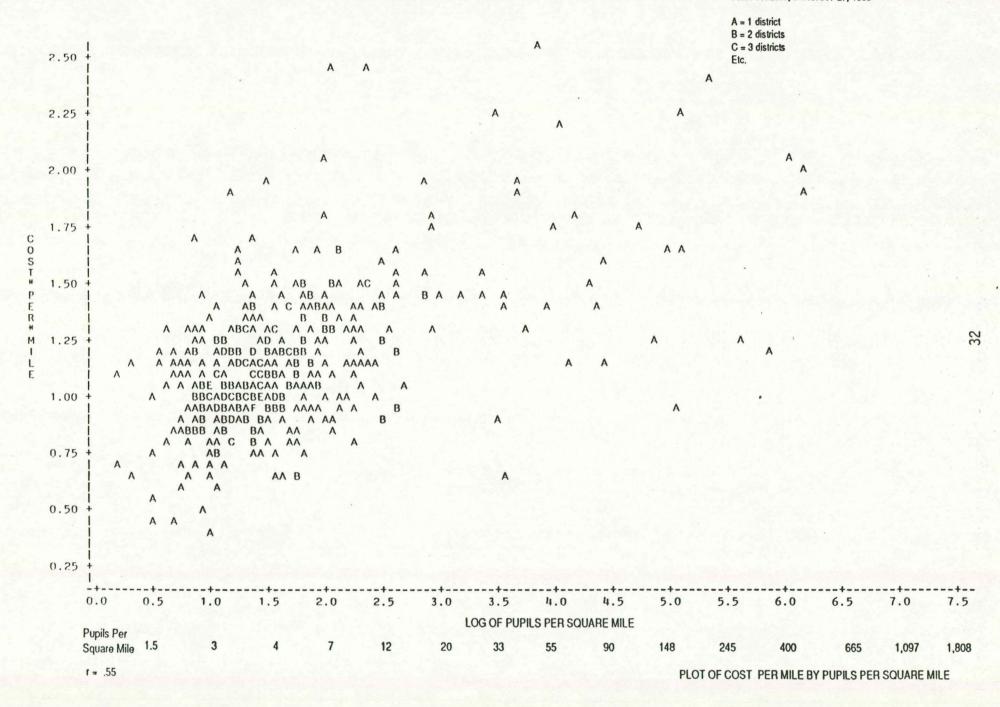

|    |                                        |                                                                                                                                                                                                                                                                                                                                                                     | Page   |
|----|----------------------------------------|---------------------------------------------------------------------------------------------------------------------------------------------------------------------------------------------------------------------------------------------------------------------------------------------------------------------------------------------------------------------|--------|
| G. | Graphs                                 |                                                                                                                                                                                                                                                                                                                                                                     | 25-28a |
|    | 1.<br>2.<br>3.<br>4.                   | Average Cost per mile by Enrollment Category Average Cost per Pupil Transported by Enrollment Category Average Net Cost per Pupil by Enrollment Category Percent of Entitled and Non-Entitled Students Transport Enrollment Category Average Transportation Cost Per Pupil by Enrollment Category                                                                   | ed by  |
| H. | Scatter Ple                            | ots                                                                                                                                                                                                                                                                                                                                                                 | 29-36  |
|    | 1.<br>2.<br>3.<br>4.<br>5.<br>6.<br>7. | Pupils per Square Mile by Square Miles Pupils per Square Mile by 1986 Certified Enrollment Cost per Mile by Square Miles Cost per Mile by Pupils per Square Mile Cost per Pupil Transported by 1986 Certified Enrollmen Cost per Pupil Transported by Pupils per Square Mile Net Cost per Pupil by Square Miles Transportation Cost per Pupil by Net Cost per Pupil | i      |