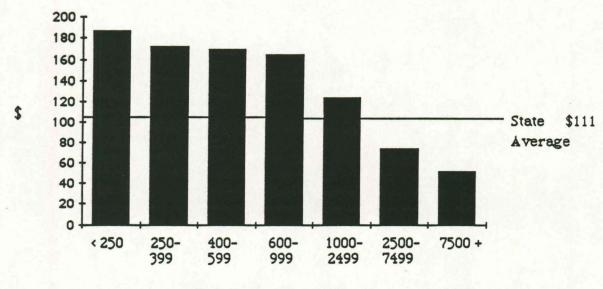

|    |                                        |                                                                                                                                                                                                                                                                                                                                                                     | Page   |
|----|----------------------------------------|---------------------------------------------------------------------------------------------------------------------------------------------------------------------------------------------------------------------------------------------------------------------------------------------------------------------------------------------------------------------|--------|
| G. | Graphs                                 |                                                                                                                                                                                                                                                                                                                                                                     | 25-28a |
|    | 1.<br>2.<br>3.<br>4.                   | Average Cost per mile by Enrollment Category Average Cost per Pupil Transported by Enrollment Category Average Net Cost per Pupil by Enrollment Category Percent of Entitled and Non-Entitled Students Transport Enrollment Category Average Transportation Cost Per Pupil by Enrollment Category                                                                   | ed by  |
| H. | Scatter Ple                            | ots                                                                                                                                                                                                                                                                                                                                                                 | 29-36  |
|    | 1.<br>2.<br>3.<br>4.<br>5.<br>6.<br>7. | Pupils per Square Mile by Square Miles Pupils per Square Mile by 1986 Certified Enrollment Cost per Mile by Square Miles Cost per Mile by Pupils per Square Mile Cost per Pupil Transported by 1986 Certified Enrollmen Cost per Pupil Transported by Pupils per Square Mile Net Cost per Pupil by Square Miles Transportation Cost per Pupil by Net Cost per Pupil | i      |