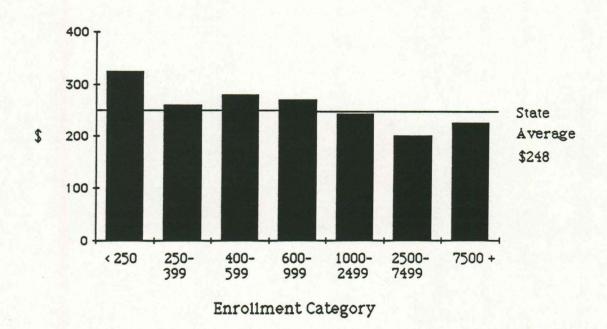

|    |                                        |                                                                                                                                                                                                                                                                                                                                                                     | Page   |
|----|----------------------------------------|---------------------------------------------------------------------------------------------------------------------------------------------------------------------------------------------------------------------------------------------------------------------------------------------------------------------------------------------------------------------|--------|
| G. | Graphs                                 |                                                                                                                                                                                                                                                                                                                                                                     | 25-28a |
|    | 1.<br>2.<br>3.<br>4.                   | Average Cost per mile by Enrollment Category Average Cost per Pupil Transported by Enrollment Category Average Net Cost per Pupil by Enrollment Category Percent of Entitled and Non-Entitled Students Transport Enrollment Category Average Transportation Cost Per Pupil by Enrollment Category                                                                   | ed by  |
| H. | Scatter Ple                            | ots                                                                                                                                                                                                                                                                                                                                                                 | 29-36  |
|    | 1.<br>2.<br>3.<br>4.<br>5.<br>6.<br>7. | Pupils per Square Mile by Square Miles Pupils per Square Mile by 1986 Certified Enrollment Cost per Mile by Square Miles Cost per Mile by Pupils per Square Mile Cost per Pupil Transported by 1986 Certified Enrollmen Cost per Pupil Transported by Pupils per Square Mile Net Cost per Pupil by Square Miles Transportation Cost per Pupil by Net Cost per Pupil | i      |