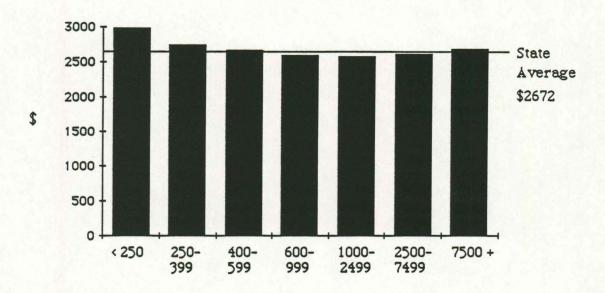

|    |                                        |                                                                                                                                                                                                                                                                                                                                                                     | Page   |
|----|----------------------------------------|---------------------------------------------------------------------------------------------------------------------------------------------------------------------------------------------------------------------------------------------------------------------------------------------------------------------------------------------------------------------|--------|
| G. | Graphs                                 |                                                                                                                                                                                                                                                                                                                                                                     | 25-28a |
|    | 1.<br>2.<br>3.<br>4.                   | Average Cost per mile by Enrollment Category Average Cost per Pupil Transported by Enrollment Category Average Net Cost per Pupil by Enrollment Category Percent of Entitled and Non-Entitled Students Transport Enrollment Category Average Transportation Cost Per Pupil by Enrollment Category                                                                   | ed by  |
| H. | Scatter Ple                            | ots                                                                                                                                                                                                                                                                                                                                                                 | 29-36  |
|    | 1.<br>2.<br>3.<br>4.<br>5.<br>6.<br>7. | Pupils per Square Mile by Square Miles Pupils per Square Mile by 1986 Certified Enrollment Cost per Mile by Square Miles Cost per Mile by Pupils per Square Mile Cost per Pupil Transported by 1986 Certified Enrollmen Cost per Pupil Transported by Pupils per Square Mile Net Cost per Pupil by Square Miles Transportation Cost per Pupil by Net Cost per Pupil | i      |