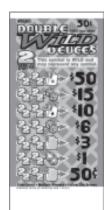

### Players Should Be 'Wild' About New Pull-tab!

Double Wild Deuces (pull-tab) Cost: 50 cents Top Prize: \$50 Odds: 1 in 6.51 Begin Ordering: Dec. 1

Peel apart the five tabs located on the back of the ticket. Three symbols are printed under each tab. Check all five tab areas. If three consecutive symbols printed vertically or diagonally under any of the tabs match identically any of the winning combinations shown on the ticket front, the player wins the corresponding prize. The "2" symbol is wild. The arrow connecting the symbols indicates a