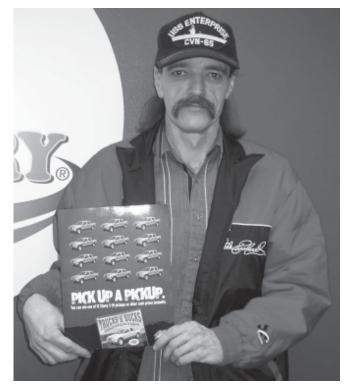

## Truck Winner Tries To Keep Secret

Ray Britt of Sigourney

A Sigourney man said he almost fell out of his chair when he realized he had scratched a winning ticket for a new truck from the Iowa Lottery.

Ray Britt, 44, of Sigourney, won a 2003 Chevrolet S-10 truck, a prize package valued at \$28,000 including required federal and state withholding taxes. Britt said he tried to keep his prize a secret at first.

Britt claimed the first of twelve trucks available as top prizes in the scratch game.  $\clubsuit$ 