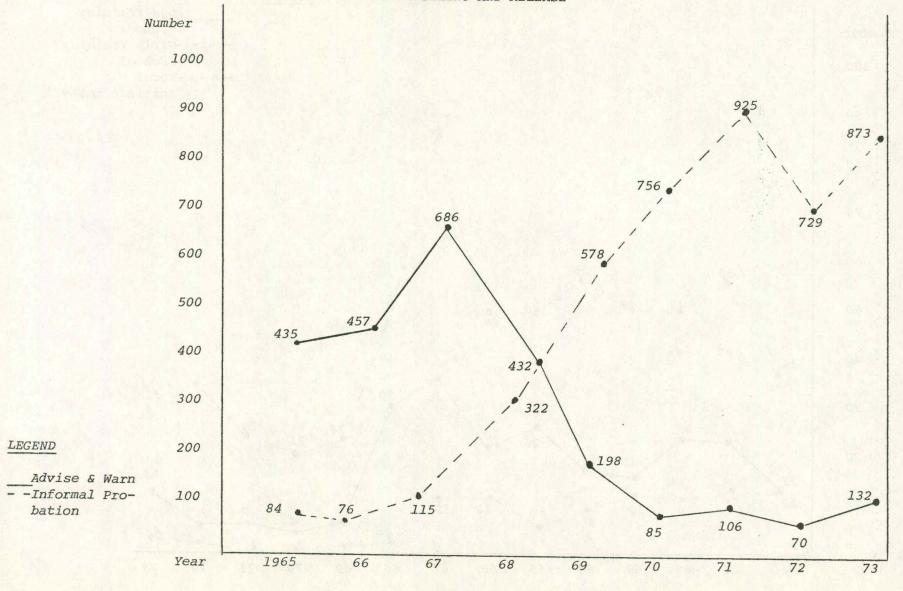

| 2    |      |  |
| Social Agency          |        |               | 3    | 5    |  |
| Probation Officer      | 2      | 5             | 1    | 3    |  |
| Parents or Relatives   |        | 80            |      | 23   |  |
| Other Court            |        | 1             |      | 3    |  |
| Other                  |        |               |      |      |  |
| TOTAL                  | 968    | 1172          | 104  | 154  |  |

### BLACK HAWK COUNTY JUVENILE PROBATION FLOW CHART OF INFORMATION AND SERVICES

FIGURE 76



BLACK HAWK COUNTY JUVENILE PROBATION NUMBER OF PROBATION OFFICERS VERSUS NUMBER OF REFERRALS







<sup>\*</sup> Includes institutions other than Eldora & Mitchellville

FIGURE 79

BLACK HAWK COUNTY JUVENILE PROBATION SUPERVISION VERSUS ONE-TIME COUNSELING AND RELEASE



### NORTHEAST IOWA DEPARTMENT OF PROBATION SERVICES DECORAH, IOWA

### Juvenile Services

In 1973, this department received a total of 392 juvenile referrals as compared to 206 for 1972, which is a 90.3% increase. A portion of the increase in referrals in 1973 can be attributed to the expansion of probation services to Chickasaw and Fayette Counties in November of 1972 and the addition of Clayton County in October of 1973. The vast majority of these referrals are made by law enforcement agencies.

The energies of this department through the year 1973 have been spent to provide service to children and families in their own homes and communities. Officers involve themselves with families in a counseling capacity, supportive capacity, referral source, coordinator of community services, etc.