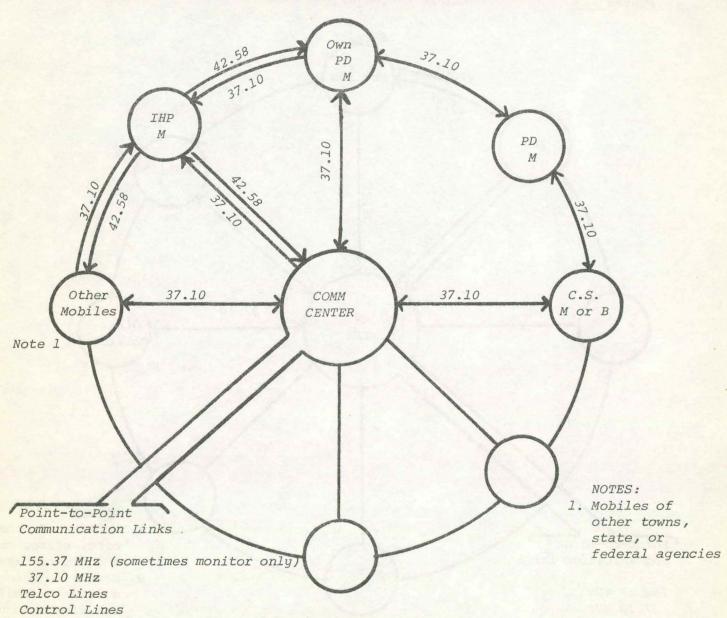

en. Responsible for the handling of all juvenile offenses in the city of Waterloo and the co-ordination of juvenile matters with the juvenile court and county Juvenile Probation

### G. JAIL

1. One patrolman and four civilian jailers. Twenty-four hours. Responsible for the temporary detention of all offenders until such time as they are either transferred to the County Jail by the court, or arraigned in District Court in preparation for trial. Some detention is handled solely in city jail in the case of intoxicated persons detained overnight, minor assaults and the like.





<sup>\*</sup> Agencies are known to have the generic capability although they did not respond

FIGURE 68 COMMUNICATION SYSTEM: SHERIFF'S DEPARTMENT
MULTIPLE FREQUENCY LOW-BAND



Source: Iowa Telecommunication Plan



Specific Agencies Represented
By This Diagram Include:
Aplington, Calmar, Clarksville,
Dyersville, Grundy Center,
Guttenberg, Independence, Jesup,
Lansing, Maquoketa, Parkersburg, Sumner, Shell Rock

COMMUNICATION SYSTEM: POLICE DEPARTMENT FIGURE 70 HIGH-BAND VHF SINGLE FREQUENCY



Source: Iowa Telecommunication Plan

# COMMUNICATION SYSTEM: JOINT DISPATCH POLICE DEPARTMENT/SHERIFF



COMMUNICATION SYSTEM: POLICE DEPARTMENT LOW-BAND/HIGH-BAND VHF

FIGURE 72





Control Lines

By This Diagram Include: Decorah, Oelwein, & Postville

AMB, etc.)

COMMUNICATION SYSTEM: POLICE DEPARTMENT
UHF MULTIPLE FREQUENCY

FIGURE 74



Specific Agency Represented By This Diagram: Waterloo

Dedicated "Hot-Lines"

Control Lines

#### SHERIFF'S DEPARTMENTS

## Allamakee County Sheriff's Office

The sheriff