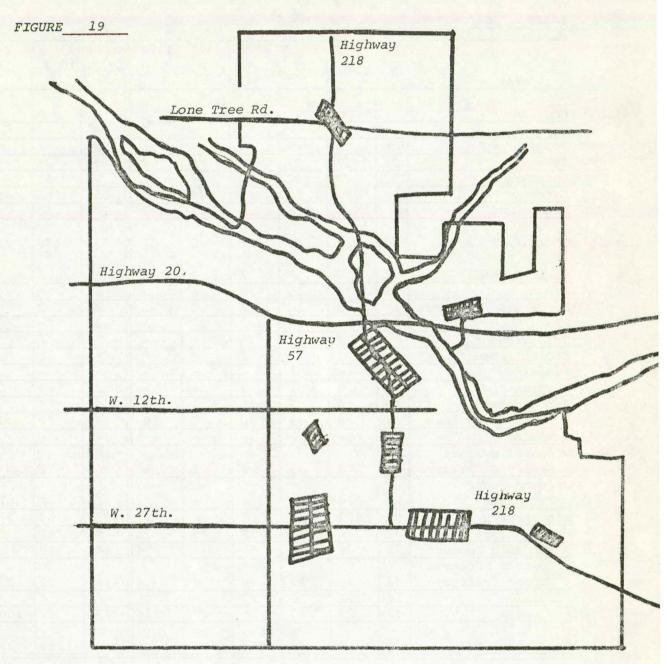

phs for the three year period pp. 55-57.

By time periods in relation to all part one offenses, the majority of the offenses continue to occur between the hours of 3 P.M. and 11 P.M. There has been, over the last three years, an increase in the proportion of offenses occurring between the hours of 11 P.M. and 7 A.M.

Some notable shifts of offense rates by time periods in 1973 were: (1) an increase in daytime burglary reports by 18.42%, (2) an increase of 7.3% in day time larcenies, and (3) a 9.2% decrease in daytime auto thefts.

FIGURE 17

## CITY OF CEDAR FALLS PART ONE CRIME VOLUME BY TIME PERIODS 1972

## Breaking and Entering



## CITY OF CEDAR FALLS PART ONE CRIME VOLUME BY TIME PERIODS 1973

FIGURE 18





CITY OF CEDAR FALLS

PART ONE OFFENSES

AREAS OF PRIMARY OCCURRENCE

1973



Area of Primary Occurrence

Part One Offenses were plotted according to their area of occurrence within the City, resulting in the above display. Crime against property, which represents 92.3% of all Part One Offenses, for the most part, occurred in proximity to business or commercial areas of the community and the University of Northern Iowa.

# SUMMARY TABLE PERSONS ARRESTED CITY OF CEDAR FALLS 1972 - 1973

|                     | 1972 | 1973 | 1972     | 1973  | 1972    | 1973 |      | nder 18 |       | er 18 |
|---------------------|------|------|----------|-------|---------|------|------|---------|-------|-------|
|                     | #    | #    | M        | M     | F       | F    | 1972 | 1973    | 1972  | 1973  |
| Charge              |      |      |          |       |