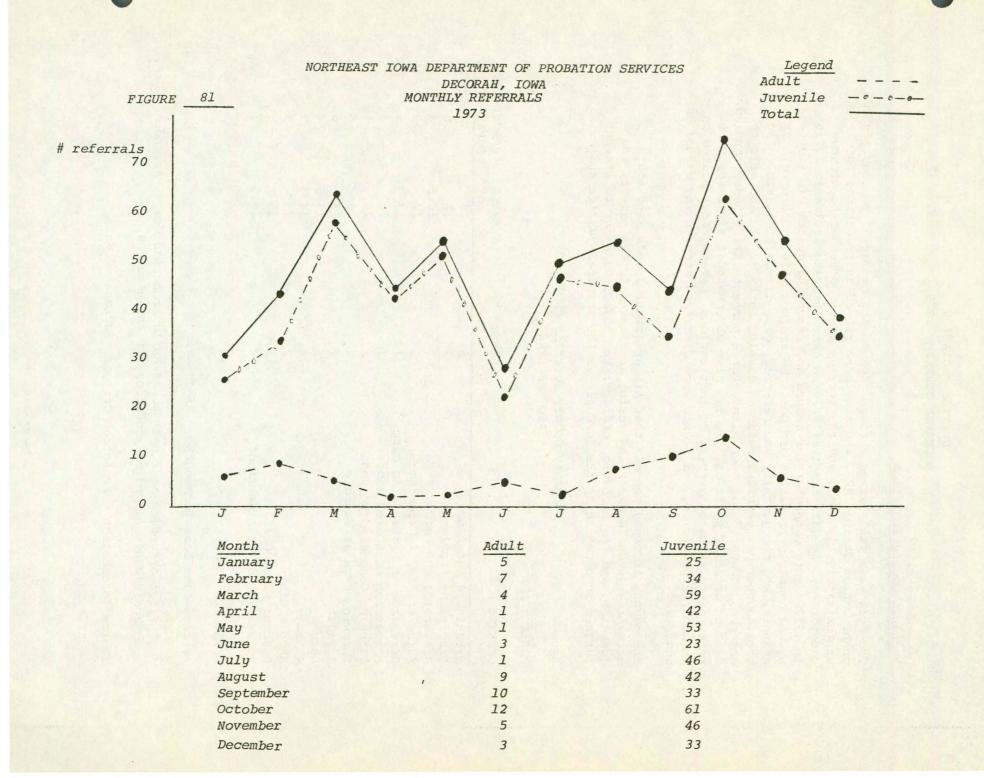

0   | 274    | 75        | 1       | -               |
| GRAND TOTAL | 599         |       |       |           |          |                 |       |        |           |         |                 |

NORTHEAST IOWA DEPARTMENT OF PROBATION SERVICES

DECORAH, IOWA

MONTHLY REFERRALS

1972

FIGURE

80

Legend
Adult --Juvenile ---Total



| Month     | Adult | Juvenile |
|-----------|-------|----------|
| January   | 0     | 0        |
| February  | 5     | 34       |
| March     | 1     | 25       |
| April     | 1     | 16       |
| May       | 9     | 21       |
| June      | 0     | 20       |
| July      | 0     | 6        |
| August    | 1     | 30       |
| September | 0     | 27       |
| October   | 10    | 28       |
| November  | 1     | 26       |
| December  | 1     | 17       |



### JUVENILE PROBATION BUCHANAN COUNTY - 1972

### Buchanan County Probation

The following table gives a rough idea of the number of persons placed on probation during 1972, why they were placed on probation, for approximately how long, and the average age of offender by offense categories. No data are available on case load statistics in 1972. In 1973 a more comprehensive record and reporting system was adopted by the county's probation officer. We are now able to observe, for example, why the juvenile was referred, case disposition, etc. The total number of juveniles referred doubled in 1973. We are able to observe, however, that over ninety-three percent (N=105) were handled without official petition. We can also observe that six cases were referred to private agencies or institution