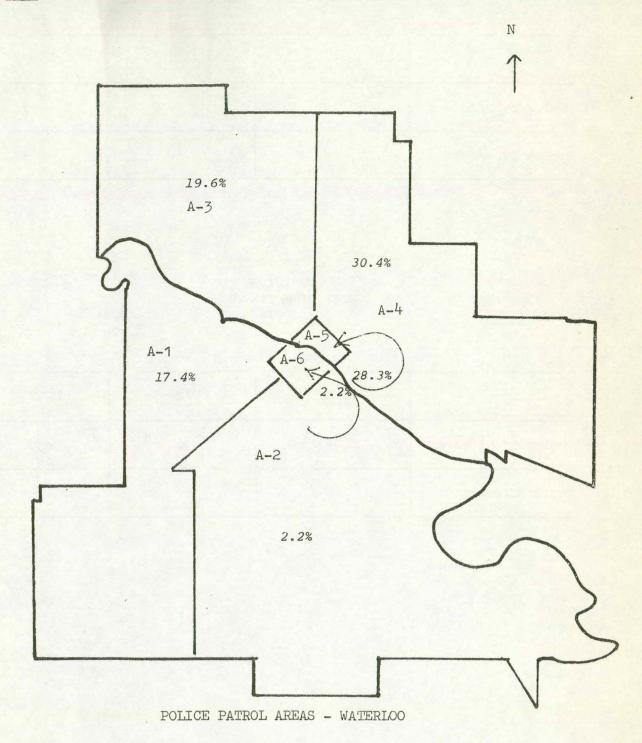

| FEMALE |
|---------|------|--------|
| 13 - 14 | 2    | 0      |
| 15 - 16 | 2    | 0      |
| 17      | 4    | 0      |
| 18 - 19 | 7    | 1      |
| 20 - 24 | 10   | 0      |
| 25 - 29 | 4    | 1      |
| 30 - 34 | 3    | 1      |
| 35 - 39 | 7    | 0      |
| 40 - 44 | 0    | 1      |
| TOTAL   | 39   | 4      |

Aggravated Assaults The number of aggravated assaults decreased from seventy-eight in 1971 to fifty-seven in 1972 and remained at this level in 1973. The clearance rate has been consistently above the national average, with 69.2% cleared in 1971, 77.2% in 1972, and 91.2% in 1973. Thirty-three persons were arrested on aggravated assault charges in 1973, the majority of which (N=25) were over eighteen.

### AGGRAVATED ASSAULTS BY PATROL AREAS CITY OF WATERLOO 1973

FIGURE 57



RAPE CITY OF WATERLOO 1971 - 1973

TABLE 115

|                    | 1971 | 1972 | 1973 |
|--------------------|------|------|------|
| Number of Offenses | 14   | 18   | 17   |
| Number Cleared     | 14   | 16   | 13   |

HOMICIDE CITY OF WATERLOO 1971 - 1973

|                    | 1971 | 1972 | 1973 |
|--------------------|------|------|------|
| Number of Offenses | 4    | 4    | 1    |
| Number Cleared     | 4    | 4    | 1    |

BLACK HAWK COUNTY METRO AREA
GENERAL DEPICTION OF AREAS OF MOST KNOWN DRUG
TRAFFICKING AND ADDICTION - 1972

FIGURE 58



Source: Waterloo Police Department

DRUG PROFILE

FIGURE 59

BLACK HAWK COUNTY METRO AREA GENERAL DEPICTION OF AREAS OF MOST KNOWN DRUG TRAFFICKING AND ADDICTION - 1973



Source: Waterloo Police Department

As a result of the formation