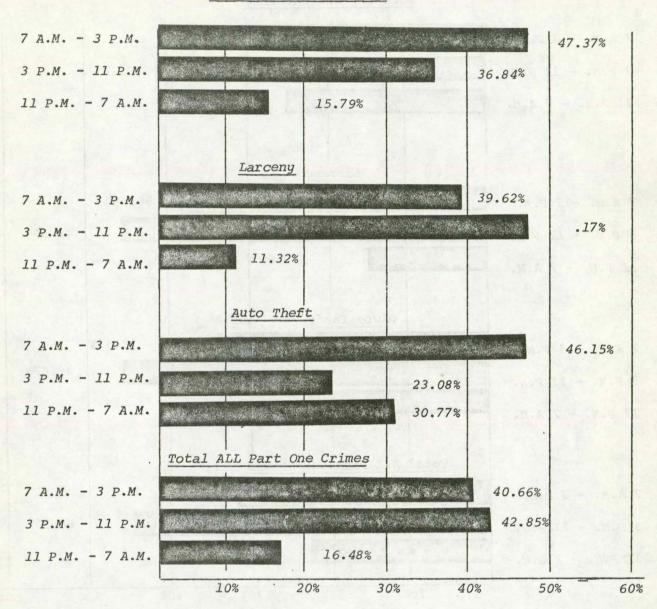

| 9.2 +       | 33.7 +      |
| Auto Theft         | 9               | 10           | 12              |             |             |
| TOTAL              | 128             | 146          | 184             | 14.1 +      | 26.0 +      |

### Clearance Rates

The city of Cedar Falls, from 1971 through 1973, reported an increase in the total number of Part One offenses cleared, 14.1% from 1971 to 1972 and 26.0% from 1972 to 1973. Not only is there an increase in the actual number of cleared offenses, there is also an increase in the relative number of cleared offenses. In 1971, 15.5% of the total Part One offenses were cleared. This figure increased to 19.8% in 1972 and 30.2% in 1973.

## CITY OF CEDAR FALLS PART ONE CRIME VOLUME BY TIME PERIODS 1971

FIGURE 16

### BREAKING AND ENTERING



## Offense By Time Periods

To obtain the needed information on offense rates by time periods, a sample was pulled from the files of the Cedar Falls Police Department. The data were grouped by time periods producing the bar graphs for the three year period pp. 55-57.

By time periods in relation to all part one offenses, the majority of the offenses continue to occur between the hours of 3 P.M. and 11 P.M. There has been, over the last three years, an increase in the proportion of offenses occurring between the hours of 11 P.M. and 7 A.M.

Some notable shifts of offense rates by time periods in 1973 were: (1) an increase in daytime burglary reports by 18.42%, (2) an increase of 7.3% in day time larcenies, and (3) a 9.2% decrease in daytime auto thefts.

FIGURE 17

## CITY OF CEDAR FALLS