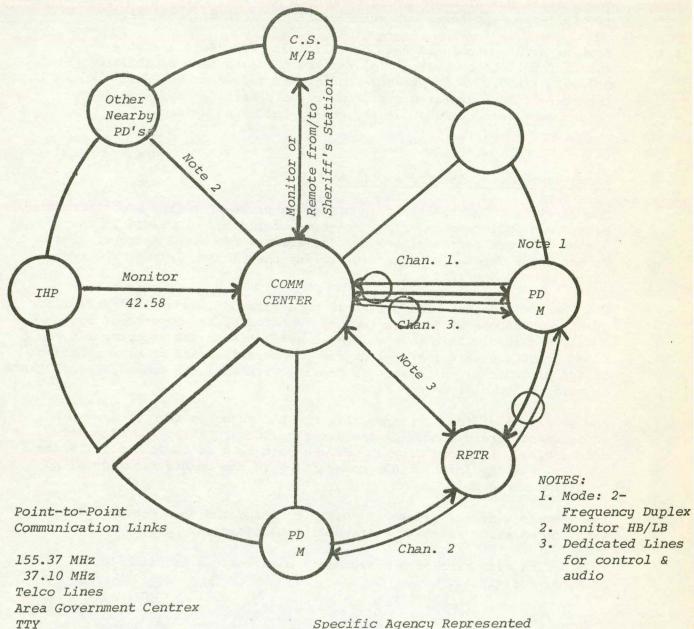

generic capability although they did not respond

FIGURE 68 COMMUNICATION SYSTEM: SHERIFF'S DEPARTMENT
MULTIPLE FREQUENCY LOW-BAND



Source: Iowa Telecommunication Plan



Specific Agencies Represented
By This Diagram Include:
Aplington, Calmar, Clarksville,
Dyersville, Grundy Center,
Guttenberg, Independence, Jesup,
Lansing, Maquoketa, Parkersburg, Sumner, Shell Rock

COMMUNICATION SYSTEM: POLICE DEPARTMENT FIGURE 70 HIGH-BAND VHF SINGLE FREQUENCY



Source: Iowa Telecommunication Plan

# COMMUNICATION SYSTEM: JOINT DISPATCH POLICE DEPARTMENT/SHERIFF



COMMUNICATION SYSTEM: POLICE DEPARTMENT LOW-BAND/HIGH-BAND VHF

FIGURE 72





Control Lines

By This Diagram Include: Decorah, Oelwein, & Postville

AMB, etc.)

COMMUNICATION SYSTEM: POLICE DEPARTMENT
UHF MULTIPLE FREQUENCY

FIGURE 74



Specific Agency Represented By This Diagram: Waterloo

Dedicated "Hot-Lines"

Control Lines

#### SHERIFF'S DEPARTMENTS

## Allamakee County Sheriff's Office

The sheriff's office of Allamakee County has four full-time deputies, plus two full-time and three part-time civilian clerk-dispatchers.

Routine night patrol has been established. With LEAA assistance twenty-four hour central radio dispatch has also been established and maintained. To an extent, county officials feel that with twenty-four hour dispatch provided by the sheriff's office, all law enforcement units throughout the county have been united.

## Black Hawk County Sheriff's Office

The Black Hawk County sheriff's office consists of thirty sworn personnel, plus seven full-time and five part-time civilians. Included in the n