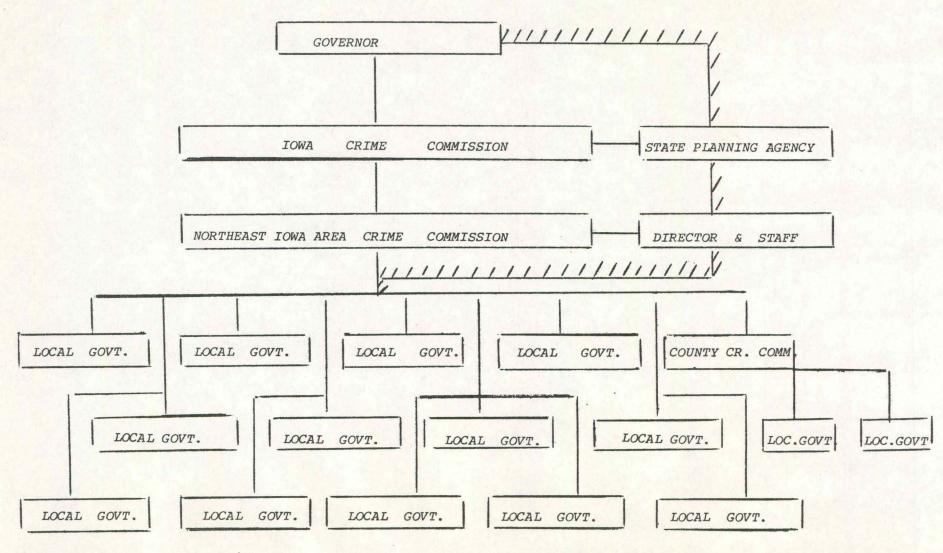

# MORTHEAST

IIII Corrections

Joint Low

Ronge CIRINING

JUSTICE Law Enforcement SUPPORT

Communications

Court Administration

Juvenile Cour Police Training is des Crime Profile Drug 15/5 NORTHEAST Joint Law IIII Corrections Enforcement Facilities CIRIMINAL.

JUSTICE Law Enforcement SUPPORT

Communications

Court Administration

| Burglary NEIA 1973                                        |
|-----------------------------------------------------------|
| Larceny NEIA 1973                                         |
| Auto Theft NEIA 1973                                      |
| OFFENSE RATES CITIES AND TOWNS 1972-1973 Allamakee County |
| Black Hawk County                                         |
| Butler County                                             |
| Chickasaw County                                          |
| Clayton County                                            |
| Dubuque County                                            |
| Grundy County                                             |
| Howard County                                             |
| Winneshiek County                                         |
| Crime Profile Major Urban Areas                           |
| CITY OF CEDAR FALLS                                       |
| Part One Offenses 1971-1973                               |
| Crime Volume By Time Periods                              |
| Crime Volume By Areas of Occurrence                       |
| Stolen Property 1971-1973                                 |
| Larceny                                                   |
| Auto Theft                                                |
| Robbery                                                   |
| Rape                                                      |
| CITY OF DUBUQUE                                           |
| Part One Offenses 1971-1973                               |
| Total Part One Crimes By Patrol Areas                     |
| Crime Volume By Time Periods                              |
| Stolen Property 1971-1973                                 |
| Burglary 1971-1973                                        |
| Auto Thefts 1971-1973                                     |
| Aggravated Assault 1971-1973                              |
| Rape 1971-1973                                            |
|                                                           |