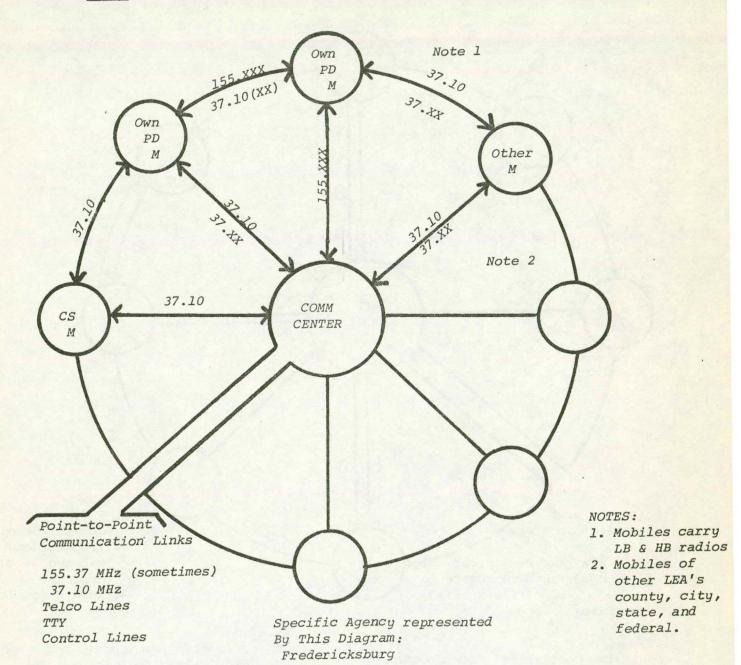

handled solely in city jail in the case of intoxicated persons detained overnight, minor assaults and the like.





<sup>\*</sup> Agencies are known to have the generic capability although they did not respond

FIGURE 68 COMMUNICATION SYSTEM: SHERIFF'S DEPARTMENT
MULTIPLE FREQUENCY LOW-BAND



Source: Iowa Telecommunication Plan



Specific Agencies Represented
By This Diagram Include:
Aplington, Calmar, Clarksville,
Dyersville, Grundy Center,
Guttenberg, Independence, Jesup,
Lansing, Maquoketa, Parkersburg, Sumner, Shell Rock

COMMUNICATION SYSTEM: POLICE DEPARTMENT FIGURE 70 HIGH-BAND VHF SINGLE FREQUENCY



Source: Iowa Telecommunication Plan

# COMMUNICATION SYSTEM: JOINT DISPATCH POLICE DEPARTMENT/SHERIFF



COMMUNICATION SYSTEM: POLICE DEPARTMENT LOW-BAND/HIGH-BAND VHF

FIGURE 72





Control Lines

By This Diagram Include: Decorah, Oelwein, & Postville

AMB, etc.)

COMMUNICATION SYSTEM: POLICE DEPARTMENT
UHF MULTIPLE FREQUENCY

FIGURE 74



Specific Agency Represented By This Diagram: Waterloo

Dedicated "Hot-Lines"

Control Lines

#### SHERIFF'S DEPARTMENTS

## Allamakee County Sheriff's Office

The sheriff's office of Allamakee County has four full-time deputies, plus two full-time and three part-time civilian clerk-dispatchers.

Routine night patrol has been established. With LEAA assistance twenty-four hour central radio dispatch has also been established and maintained. To an extent, county officials feel that with twenty-four hour dispatch provided by the sheriff's office, all law enforcement units throughout the county have been united.

## Black Hawk County