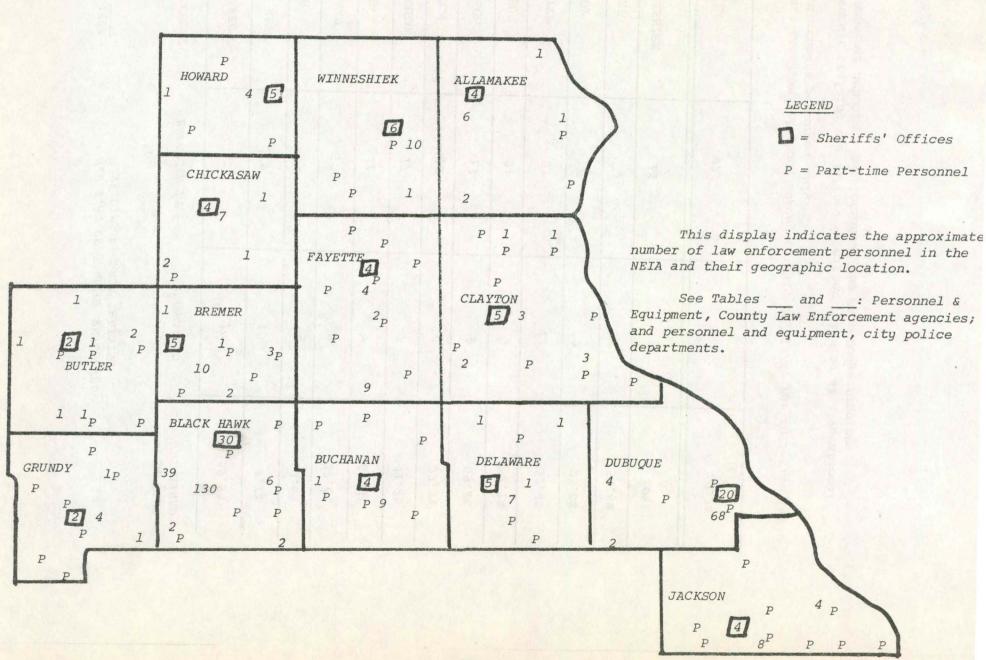

|  |  |
| FAYETTE     | 21                        | 11               | 52.4%                 |  |  |
| GRUNDY      | 8                         | 2                | 25.0%                 |  |  |
| HOWARD      | 9                         | 5                | 55.6%                 |  |  |
| WINNESHIEK  | 14                        | 0                | 0%                    |  |  |
| TOTALS      | 473                       | 91               | 19.2%                 |  |  |
|             |                           |                  |                       |  |  |

<sup>\*</sup> Data based on telephone survey on July 25, 1974, for full-time law enforcement personnel only.

Recruit training was defined as either training at a vocational technical school or completion of the Camp Dodge program.



TABLE 149

## NEIA COST OF POLICE SERVICES 1973

| COMMUNITY        | POPULATION | COST         | PER CAPITA COST |  |  |
|------------------|------------|--------------|-----------------|--|--|
| Allison          | 1071       | 2,196.03     |                 |  |  |
| Andrew           | 335        | 1,179.65     | 3.52            |  |  |
| Asbury           | 410        | 278.72       | 0.68            |  |  |
| Baldwin          | 172        | 1,200.00     | 6.98            |  |  |
| Beaman           | 222        | 1,220.00     | 5.50            |  |  |
| Bellevue         | 2336       | 41,315.12    | 17.68           |  |  |
| Calmar           | 1008       | 16,882.00    | 16.75           |  |  |
| Cedar Falls      | 32964      | 529,156.24   | 16.05           |  |  |
| Clarksville