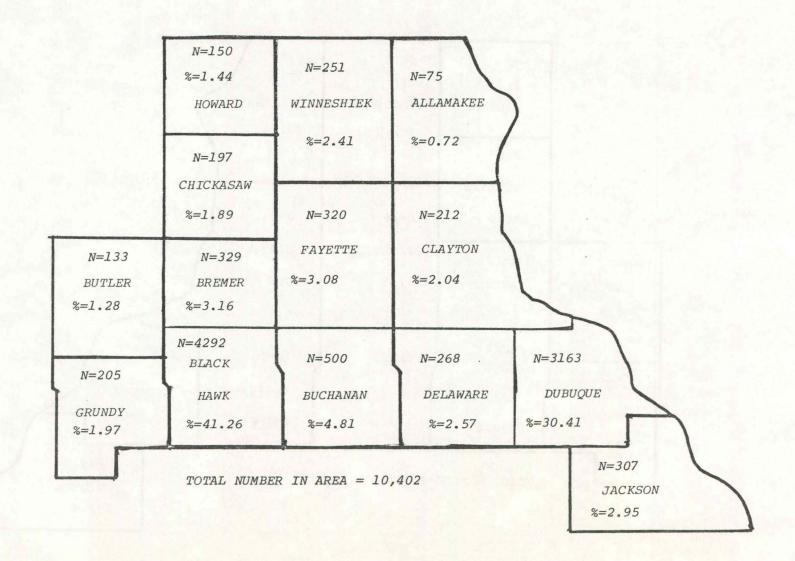

Police Training 4

Juvenile Cour

Supple 15/15

Crime Profile

# MORTHEAST

IIII Corrections

Joint Low

Ronge CIRINING

JUSTICE Law Enforcement SUPPORT

Communications

Court Administration

Juvenile Cour Police Training is des Crime Profile Drug 15/5 NORTHEAST Joint Law IIII Corrections Enforcement Facilities CIRIMINAL.

JUSTICE Law Enforcement SUPPORT

Communications

Court Administration

| Burglary NEIA 1973                                        |
|-----------------------------------------------------------|
| Larceny NEIA 1973                                         |
| Auto Theft NEIA 1973                                      |
| OFFENSE RATES CITIES AND TOWNS 1972-1973 Allamakee County |
| Black Hawk County                                         |
| Butler County                                             |
| Chickasaw County                                          |
| Clayton County                                            |
| Dubuque County                                            |
| Grundy County                                             |
| Howard County                                             |
| Winneshiek County                                         |
| Crime Profile Major Urban Areas                           |
| CITY OF CEDAR FALLS                                       |
| Part One Offenses 1971-1973                               |
| Crime Volume By Time Periods                              |
| Crime Volume By Areas of Occurrence                       |
| Stolen Property 1971-1973                                 |
| Larceny                                                   |
| Auto Theft                                                |
| Robbery                                                   |
| Rape                                                      |
| CITY OF DUBUQUE                                           |
| Part One Offenses 1971-1973                               |
| Total Part One Crimes By Patrol Areas                     |
| Crime Volume By Time Periods                              |
| Stolen Property 1971-1973                                 |
| Burglary 1971-1973                                        |
| Auto Thefts 1971-1973                                     |
| Aggravated Assault 1971-1973                              |
| Rape 1971-1973                                            |
|                                                           |