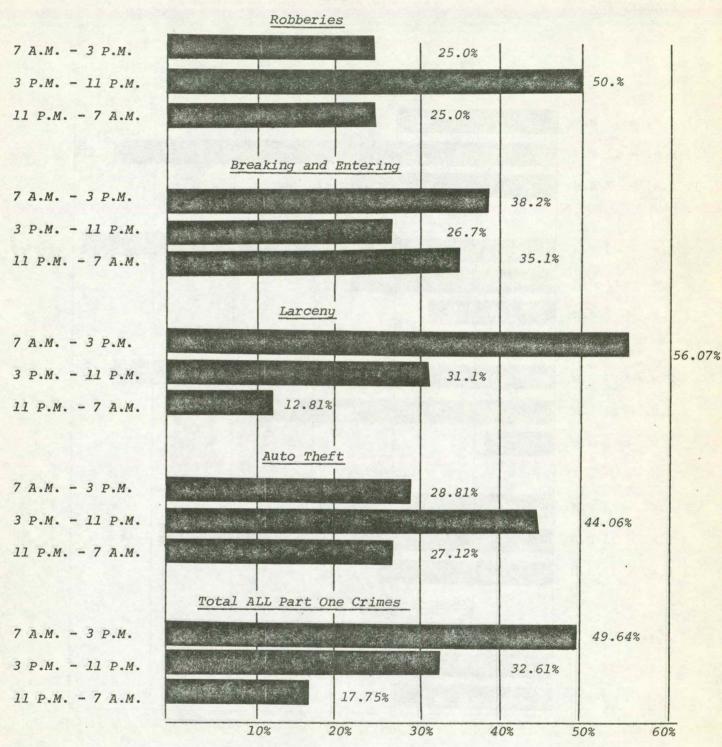

815                  | 772                  | 23.3 -                 | 5.2 -                  |

Clearance Rates Although the part one offense rate in Waterloo has varied less than one percent over the last three years, clearance rates have consistently decreased. A 23.3% decrease was noted from 1971 to 1972, and a 5.2% decrease from 1972 to 1973. Proportionately, 32.7% of the total part one offenses were cleared in 1971, 24.9% in 1972, and 23.7% in 1973. Within the part one offense category, clearance rates for burglaries and aggravated assaults did increase in 1973; 37.8% and 18.2% respectively.

TOTAL PART ONE CRIME
DISPLAY BY PATROL AREAS
CITY OF WATERLOO
1972

FIGURE 44





POLICE PATROL AREAS - WATERLOO

#### PART ONE CRIME VOLUME BY TIME PERIODS CITY OF WATERLOO

FIGURE 46

1971



Crime Volume By Time Periods Figures 46, 47, and 48 are displays of crime volume by time periods. Larcenies account for seventy to seventy-five percent of Waterloo's total part one crime and consequently significantly influence the total distribution. The same general trend is apparent with the exception of auto theft. In 1973 there appeared an increase in the proportion of auto thefts occurring during the hours from 11 P.M. to 7 A.M.

### PART ONE CRIME VOLUME BY TIME PERIODS CITY OF WATERLOO 1972

FIGURE 47



<sup>\*</sup>Data based on 10% random sample of offenses, Waterloo Police Department

#### PART ONE CRIME VOLUME BY TIME PERIODS CITY OF WATERLOO



Persons Arrested Although there was a 5.2% decrease in the part one clearance rate in 1973, the number of persons arrested increase