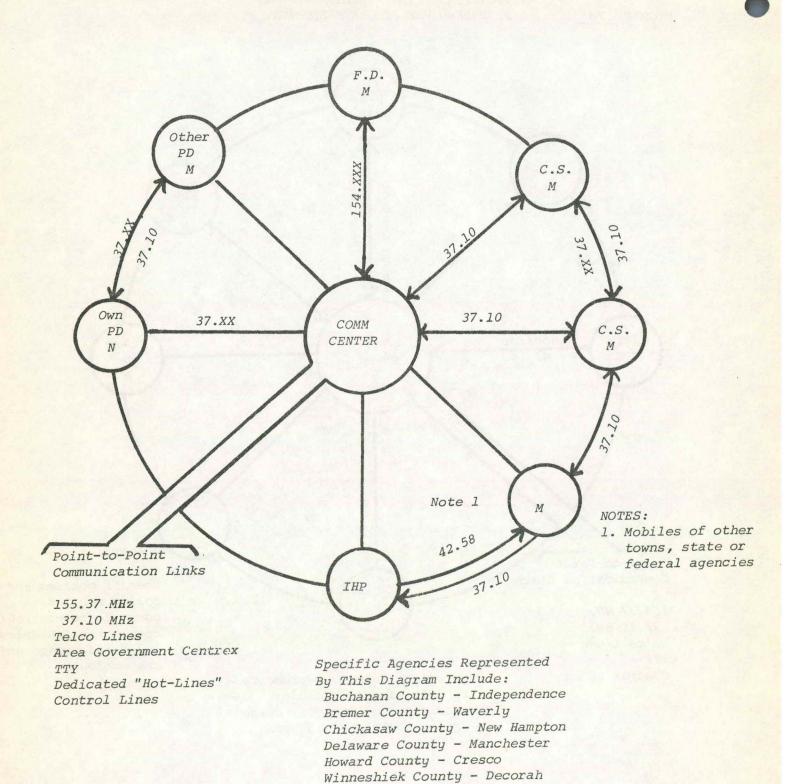

t, or arraigned in District Court in preparation for trial. Some detention is handled solely in city jail in the case of intoxicated persons detained overnight, minor assaults and the like.





<sup>\*</sup> Agencies are known to have the generic capability although they did not respond

FIGURE 68 COMMUNICATION SYSTEM: SHERIFF'S DEPARTMENT
MULTIPLE FREQUENCY LOW-BAND



Source: Iowa Telecommunication Plan



Specific Agencies Represented
By This Diagram Include:
Aplington, Calmar, Clarksville,
Dyersville, Grundy Center,
Guttenberg, Independence, Jesup,
Lansing, Maquoketa, Parkersburg, Sumner, Shell Rock

COMMUNICATION SYSTEM: POLICE DEPARTMENT FIGURE 70 HIGH-BAND VHF SINGLE FREQUENCY



Source: Iowa Telecommunication Plan

# COMMUNICATION SYSTEM: JOINT DISPATCH POLICE DEPARTMENT/SHERIFF



COMMUNICATION SYSTEM: POLICE DEPARTMENT LOW-BAND/HIGH-BAND VHF

FIGURE 72





Control Lines

By This Diagram Include: Decorah, Oelwein, & Postville

AMB, etc.)

COMMUNICATION SYSTEM: POLICE DEPARTMENT
UHF MULTIPLE FREQUENCY

FIGURE 74



Specific Agency Represented By This Diagram: Waterloo

Dedicated "Hot-Lines"

Control Lines

#### SHERIFF'S DEPARTMENTS

## Allamakee County Sheriff's Office

The sheriff's office of Allamakee County has four full-time deputies, plus two full-time and three part-time civilian clerk-dispatchers.

Routine night patrol has been established. With LEAA assistance twenty-four hour central radio dispatch has also been established and maintained. To an extent, county officials feel that with twenty-four hour dispatch provided by the sheriff's office, all law en