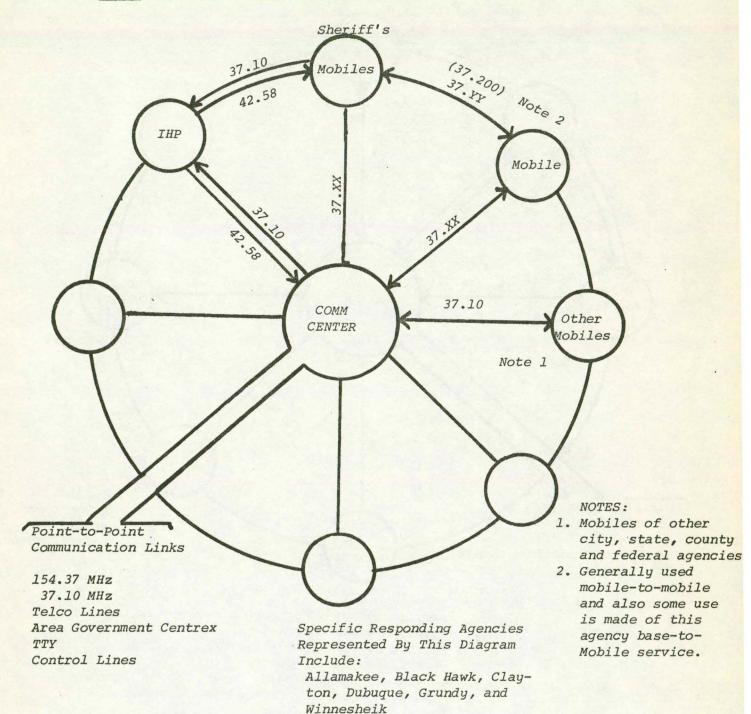

e detective sergeants and eight patrolmen. Responsible for the handling of all juvenile offenses in the city of Waterloo and the co-ordination of juvenile matters with the juvenile court and county Juvenile Probation

### G. JAIL

1. One patrolman and four civilian jailers. Twenty-four hours. Responsible for the temporary detention of all offenders until such time as they are either transferred to the County Jail by the court, or arraigned in District Court in preparation for trial. Some detention is handled solely in city jail in the case of intoxicated persons detained overnight, minor assaults and the like.





<sup>\*</sup> Agencies are known to have the generic capability although they did not respond

FIGURE 68 COMMUNICATION SYSTEM: SHERIFF'S DEPARTMENT
MULTIPLE FREQUENCY LOW-BAND



Source: Iowa Telecommunication Plan



Specific Agencies Represented
By This Diagram Include:
Aplington, Calmar, Clarksville,
Dyersville, Grundy Center,
Guttenberg, Independence, Jesup,
Lansing, Maquoketa, Parkersburg, Sumner, Shell Rock

COMMUNICATION SYSTEM: POLICE DEPARTMENT FIGURE 70 HIGH-BAND VHF SINGLE FREQUENCY



Source: Iowa Telecommunication Plan

# COMMUNICATION SYSTEM: JOINT DISPATCH POLICE DEPARTMENT/SHERIFF



COMMUNICATION SYSTEM: POLICE DEPARTMENT LOW-BAND/HIGH-BAND VHF

FIGURE 72





Control Lines

By This Diagram Include: Decorah, Oelwein, & Postville

AMB, etc.)

COMMUNICATION SYSTEM: POLICE DEPARTMENT
UHF MULTIPLE FREQUENCY

FIGURE 74



Specific Agency Represented By This Diagram: Waterloo

Dedicated "Hot-Lines"

Control Lines

#### SHERIFF'S DEPARTMENTS

## Allamak