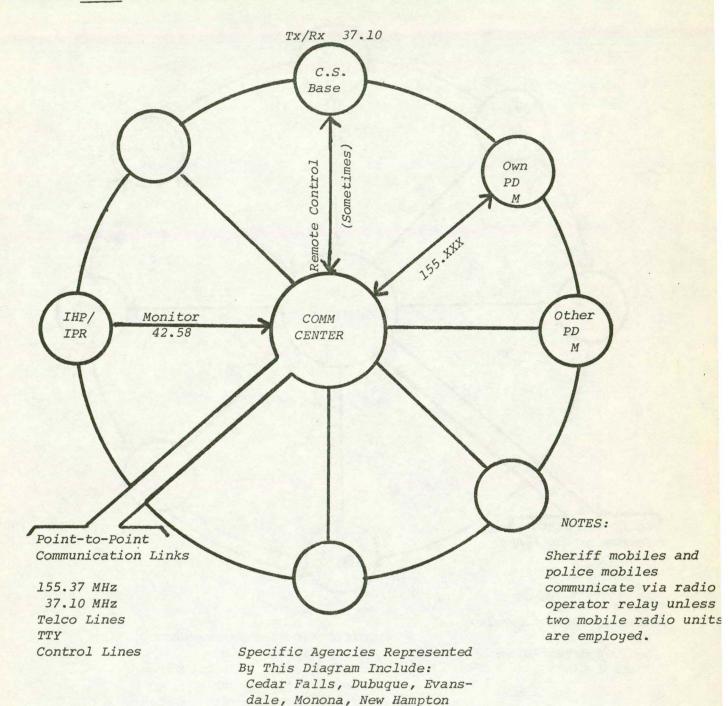

detention of all offenders until such time as they are either transferred to the County Jail by the court, or arraigned in District Court in preparation for trial. Some detention is handled solely in city jail in the case of intoxicated persons detained overnight, minor assaults and the like.





<sup>\*</sup> Agencies are known to have the generic capability although they did not respond

FIGURE 68 COMMUNICATION SYSTEM: SHERIFF'S DEPARTMENT
MULTIPLE FREQUENCY LOW-BAND



Source: Iowa Telecommunication Plan



Specific Agencies Represented
By This Diagram Include:
Aplington, Calmar, Clarksville,
Dyersville, Grundy Center,
Guttenberg, Independence, Jesup,
Lansing, Maquoketa, Parkersburg, Sumner, Shell Rock

COMMUNICATION SYSTEM: POLICE DEPARTMENT FIGURE 70 HIGH-BAND VHF SINGLE FREQUENCY



Source: Iowa Telecommunication Plan

# COMMUNICATION SYSTEM: JOINT DISPATCH POLICE DEPARTMENT/SHERIFF



COMMUNICATION SYSTEM: POLICE DEPARTMENT LOW-BAND/HIGH-BAND VHF

FIGURE 72





Control Lines

By This Diagram Include: Decorah, Oelwein, & Postville

AMB, etc.)

COMMUNICATION SYSTEM: POLICE DEPARTMENT
UHF MULTIPLE FREQUENCY

FIGURE 74



Specific Agency Represented By This Diagram: Waterloo

Dedicated "Hot-Lines"

Control Lines

#### SHERIFF'S DEPARTMENTS

## Allamakee County Sheriff's Office

The sheriff's office of Allamakee County has four full-time deputies, plus two full-time and three part-time civilian clerk-dispatchers.

Routine night patrol has been established. With LEAA assistance twenty-four hour central radio dispatch has also been established and maintained. To an exten