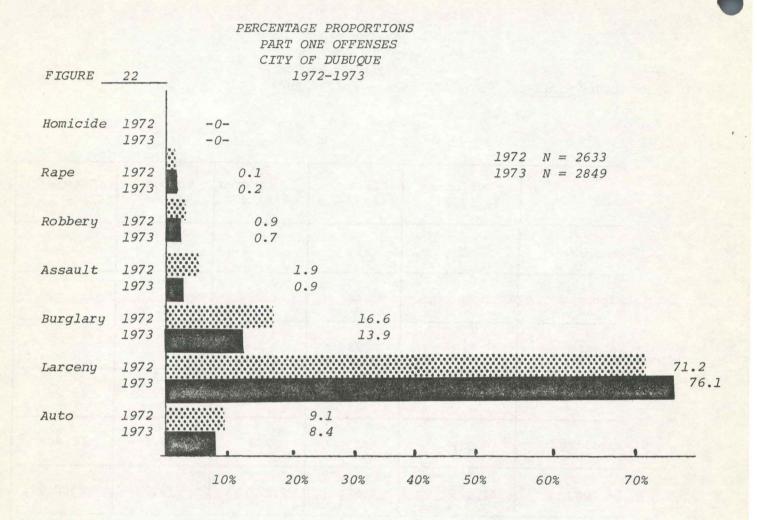

JUSTICE Law Enforcement SUPPORT

Communications

Court Administration

| Burglary NEIA 1973                                        |
|-----------------------------------------------------------|
| Larceny NEIA 1973                                         |
| Auto Theft NEIA 1973                                      |
| OFFENSE RATES CITIES AND TOWNS 1972-1973 Allamakee County |
| Black Hawk County                                         |
| Butler County                                             |
| Chickasaw County                                          |
| Clayton County                                            |
| Dubuque County                                            |
| Grundy County                                             |
| Howard County                                             |
| Winneshiek County                                         |
| Crime Profile Major Urban Areas                           |
| CITY OF CEDAR FALLS                                       |
| Part One Offenses 1971-1973                               |
| Crime Volume By Time Periods                              |
| Crime Volume By Areas of Occurrence                       |
| Stolen Property 1971-1973                                 |
| Larceny                                                   |
| Auto Theft                                                |
| Robbery                                                   |
| Rape                                                      |
| CITY OF DUBUQUE                                           |
| Part One Offenses 1971-1973                               |
| Total Part One Crimes By Patrol Areas                     |
| Crime Volume By Time Periods                              |
| Stolen Property 1971-1973                                 |
| Burglary 1971-1973                                        |
| Auto Thefts 1971-1973                                     |
| Aggravated Assault 1971-1973                              |
| Rape 1971-1973                                            |
|                                                           |