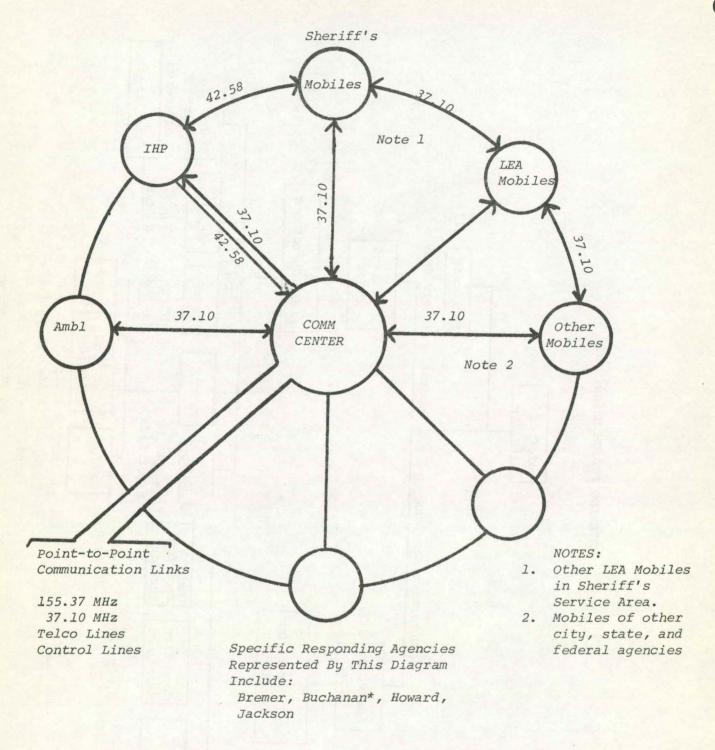

Department and all other law enforcement agencies which can be assisted or be of assistance to the Waterloo Police Department.

#### F. YOUTH AID DIVISION

1. One Captain and three detective sergeants and eight patrolmen. Responsible for the handling of all juvenile offenses in the city of Waterloo and the co-ordination of juvenile matters with the juvenile court and county Juvenile Probation

### G. JAIL

1. One patrolman and four civilian jailers. Twenty-four hours. Responsible for the temporary detention of all offenders until such time as they are either transferred to the County Jail by the court, or arraigned in District Court in preparation for trial. Some detention is handled solely in city jail in the case of intoxicated persons detained overnight, minor assaults and the like.





<sup>\*</sup> Agencies are known to have the generic capability although they did not respond

FIGURE 68 COMMUNICATION SYSTEM: SHERIFF'S DEPARTMENT
MULTIPLE FREQUENCY LOW-BAND



Source: Iowa Telecommunication Plan



Specific Agencies Represented
By This Diagram Include:
Aplington, Calmar, Clarksville,
Dyersville, Grundy Center,
Guttenberg, Independence, Jesup,
Lansing, Maquoketa, Parkersburg, Sumner, Shell Rock

COMMUNICATION SYSTEM: POLICE DEPARTMENT FIGURE 70 HIGH-BAND VHF SINGLE FREQUENCY



Source: Iowa Telecommunication Plan

# COMMUNICATION SYSTEM: JOINT DISPATCH POLICE DEPARTMENT/SHERIFF



COMMUNICATION SYSTEM: POLICE DEPARTMENT LOW-BAND/HIGH-BAND VHF

FIGURE 72





Control Lines

By This Diagram Include: Decorah, Oelwein, & Postville

AMB, etc.)

COMMUNICATION SYSTEM: POLICE