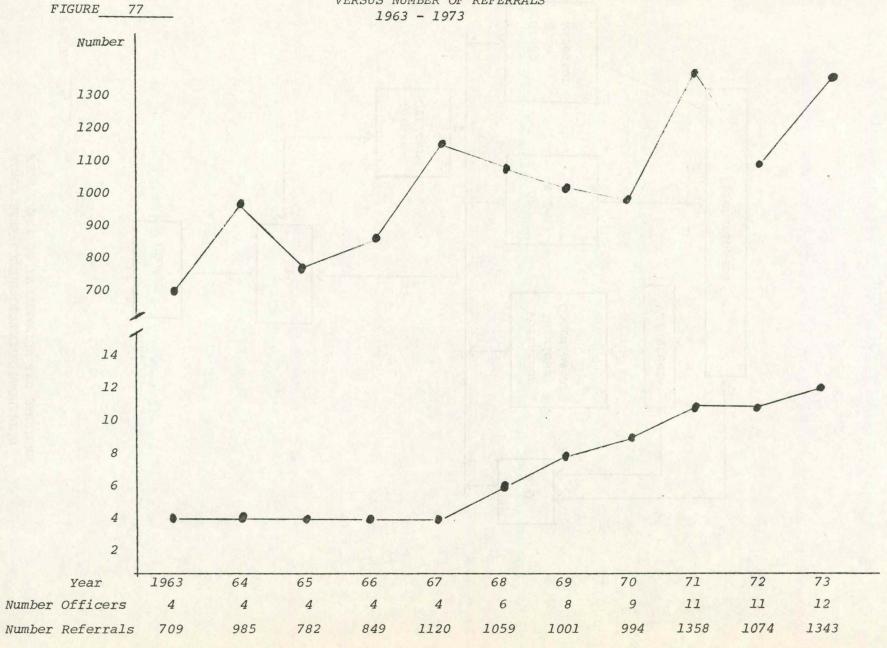

| 1972   | 1973          | 1972 | 1973 |  |
| Law Enforcement Agency | 819    | 1028          | 67   | 98   |  |
| School                 | 31_    |               | 2    |      |  |
| Social Agency          |        |               | 3    | 5    |  |
| Probation Officer      | 2      | 5             | 1    | 3    |  |
| Parents or Relatives   |        | 80            |      | 23   |  |
| Other Court            |        | 1             |      | 3    |  |
| Other                  |        |               |      |      |  |
| TOTAL                  | 968    | 1172          | 104  | 154  |  |

### BLACK HAWK COUNTY JUVENILE PROBATION FLOW CHART OF INFORMATION AND SERVICES

FIGURE 76



BLACK HAWK COUNTY JUVENILE PROBATION NUMBER OF PROBATION OFFICERS VERSUS NUMBER OF REFERRALS







<sup>\*</sup> Includes institutions other than Eldora & Mitchellville

FIGURE 79

BLACK HAWK COUNTY JUVENILE PROBATION SUPERVISION VERSUS ONE-TIME COUNSELING AND RELEASE



### NORTHEAST IOWA DEPARTMENT OF PROBATION SERVICES DECORAH, IOWA

### Juvenile Services

In 1973, this department received a total of 392 juvenile referrals as compared to 206 for 1972, which is a 90.3% increase. A portion of the increase in referrals in 1973 can be attributed to the expansion of probation services to Chickasaw and Fayette Counties in November of 1972 and the addition of Clayton County in October of 1973. The vast majority of these referrals are made by law enforcement agencies.

The energies of this department through the year 1973 have been spent to provide service to children and families in t