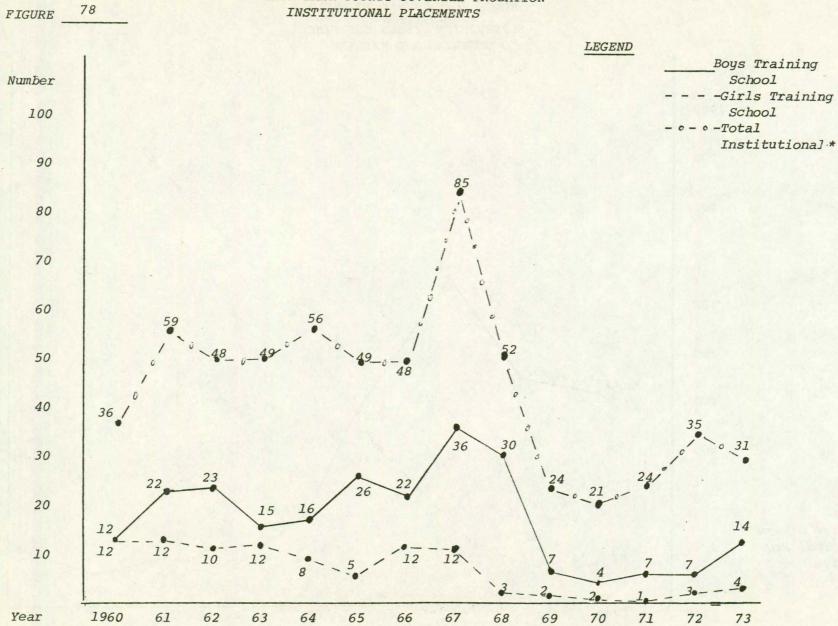

| 1972   | 1973          | 1972 | 1973 |  |
| Law Enforcement Agency | 819    | 1028          | 67   | 98   |  |
| School                 | 31_    |               | 2    |      |  |
| Social Agency          |        |               | 3    | 5    |  |
| Probation Officer      | 2      | 5             | 1    | 3    |  |
| Parents or Relatives   |        | 80            |      | 23   |  |
| Other Court            |        | 1             |      | 3    |  |
| Other                  |        |               |      |      |  |
| TOTAL                  | 968    | 1172          | 104  | 154  |  |

### BLACK HAWK COUNTY JUVENILE PROBATION FLOW CHART OF INFORMATION AND SERVICES

FIGURE 76



BLACK HAWK COUNTY JUVENILE PROBATION NUMBER OF PROBATION OFFICERS VERSUS NUMBER OF REFERRALS







<sup>\*</sup> Includes institutions other than Eldora & Mitchellville

FIGURE 79

BLACK HAWK COUNTY JUVENILE PROBATION SUPERVISION VERSUS ONE-TIME COUNSELING AND RELEASE



### NORTHEAST IOWA DEPARTMENT OF PROBATION SERVICES DECORAH, IOWA

### Juvenile Services

In 1973, this department received a total of 392 juvenile referrals as compared to 206 for 1972, which is a 90.3% increase. A portion of the increase in referrals in 1973 can be attributed to the expansion of probation services to Chickasaw and Fayette Counties in November of 1972 and the addition of Clayton County in October of 1973. The vast majority of these referrals are made by law enforcement agencies.

The energies of this department through the year 1973 have been spent to provide service to children and families in their