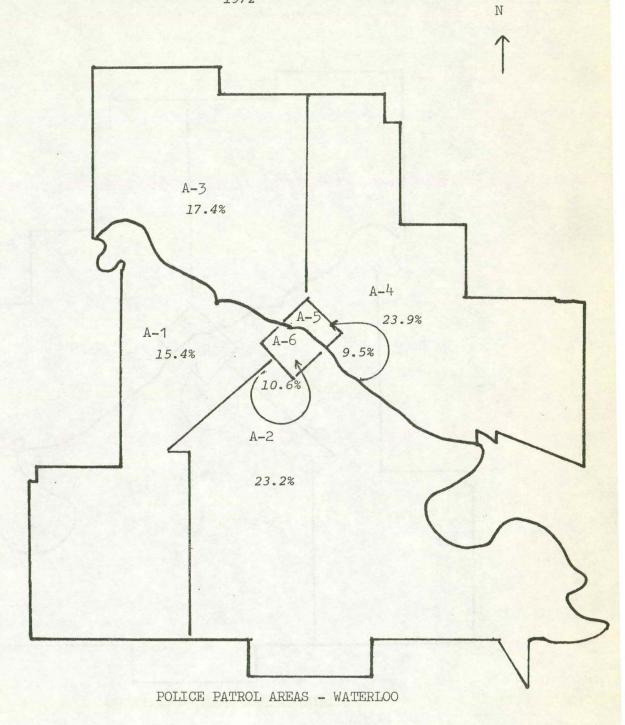

| 13.5 +                 | 30.5 -                 |
| TOTAL              | 1063                 | 815                  | 772                  | 23.3 -                 | 5.2 -                  |

Clearance Rates Although the part one offense rate in Waterloo has varied less than one percent over the last three years, clearance rates have consistently decreased. A 23.3% decrease was noted from 1971 to 1972, and a 5.2% decrease from 1972 to 1973. Proportionately, 32.7% of the total part one offenses were cleared in 1971, 24.9% in 1972, and 23.7% in 1973. Within the part one offense category, clearance rates for burglaries and aggravated assaults did increase in 1973; 37.8% and 18.2% respectively.

TOTAL PART ONE CRIME
DISPLAY BY PATROL AREAS
CITY OF WATERLOO
1972

FIGURE 44





POLICE PATROL AREAS - WATERLOO

#### PART ONE CRIME VOLUME BY TIME PERIODS CITY OF WATERLOO

FIGURE 46

1971



Crime Volume By Time Periods Figures 46, 47, and 48 are displays of crime volume by time periods. Larcenies account for seventy to seventy-five percent of Waterloo's total part one crime and consequently significantly influence the total distribution. The same general trend is apparent with the exception of auto theft. In 1973 there appeared an increase in the proportion of auto thefts occurring during the hours from 11 P.M. to 7 A.M.

### PART ONE CRIME VOLUME BY TIME PERIODS CITY OF WATERLOO 1972

FIGURE 47



<sup>\*</sup>Data based on 10% random sample of offenses, Waterloo Police Department

#### PART ONE CRIME VOLUME BY TIME PERIODS CITY OF WATERLOO



Persons Arrested