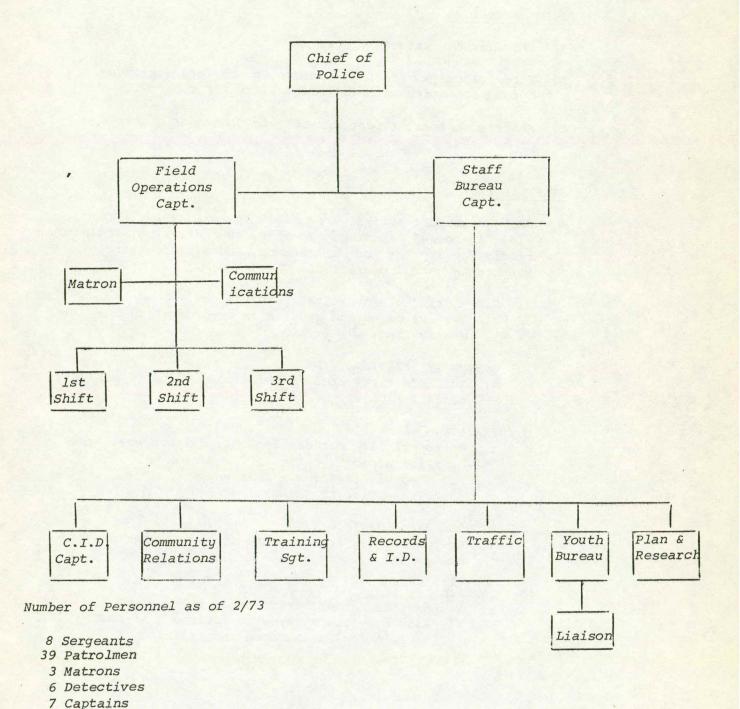

rcement, parking meter maintenance, traffic control devices, abandoned cars, traffic statistics analysis, traffic safety programs, and traffic accident report review.
- 3-9 The Traffic Unit shall be supervised by an officer assigned by the Chief of Police and shall be responsible to the Administrative Services Division Supervisor.

## Standards Development Unit

3-10 The Standards Development Unit shall particularly be responsible for all training programs, performance evaluation of personnel, standards development and community relations for the Police Department.

3-11 The Standards Development Unit shall be supervised by an officer assigned by the Chief of Police and shall be responsible to the Administrative Services Division Supervisor.

FIGURE 65

1 Chief

DUBUQUE POLICE DEPARTMENT



## DUBUQUE POLICE DEPARTMENT

The Dubuque Police Department consists primarily of two major operation divisions: Field Operations and Staff Bureau.

## FIELD OPERATIONS

- A. Provides "on street" visual service.
- B. Three patrol shifts that operate as complete individual autonomous units with full capability for control.
- C. Shift commanders report directly to Commander of Field Operations.

## STAFF BUREAU

- A. Provide support activity for field operations . . .provide "in-house" planning, research, co-ordination, training, record development and maintenance, and all necessary support to patrol operations.
  - 1. CID Criminal Investigative Division
    - a. Reviews cases and assists in co-ordinating investigations
  - 2. COMMUNITY RELATIONS
    - a. Multiple tasks public relations, s