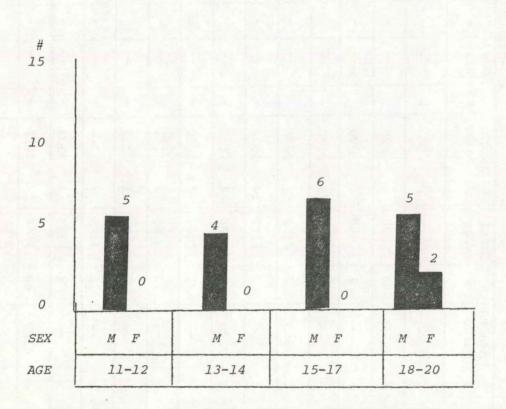

| - |                |      |                    |     | 43.0           |     |                      |

<sup>\*</sup> Source Information - Uniform Crime Reports

BURGLARY ARRESTS

AGE BY SEX CATEGORIES

CITY OF CEDAR FALLS

1973

FIGURE 20

Males N=20 Females N=2



## AUTO THEFTS PERCENT OF CHANGE CITY OF CEDAR FALLS 1971 - 1973

|               | 1971 | 1972 | 1973 | % Change<br>1971-1972 | % Change<br>1972-1973 |
|---------------|------|------|------|-----------------------|-----------------------|
| of Incidences | 27   | 37   | 51   | 37.0 +                | 37.8 +                |

### CLEARANCE RATES - AUTO THEFT CITY OF CEDAR FALLS 1971 - 1973

TABLE 32

| Offense        | 1971 | 1972 | 1973 |
|----------------|------|------|------|
| Number Cleared | 9    | 10   | 12   |
| % Cleared      | 33.3 | 27.0 | 23.5 |

#### Auto Theft

A 37.0% increase in 1972 and a 37.8% increase in 1973 was noted in the number of auto thefts reported in Cedar Falls. In 1971, 33.3% were cleared, 1972, 27.0%, and 1973, 23.5% -- which is higher than the national ave