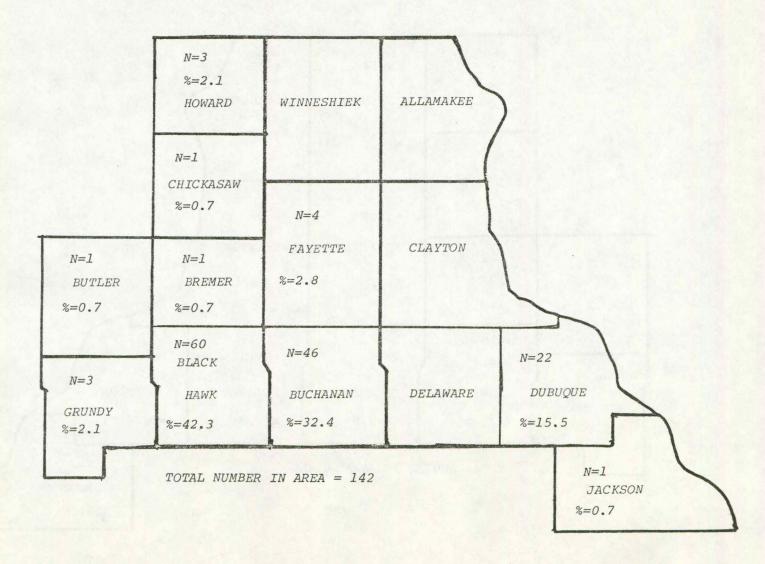

| 662            | 12.2 +                  |
| TOTAL              | 9535           | 10,402         | 9.1 +                   |

By offense categories, there were fewer homicides, rapes, robberies, and larcenies under fifty dollars in the NEIA in 1973 than in 1972 (see Table \_ 11 \_ above). The most significant change was noted in the category of larceny over fifty dollars; a 37.5% increase occurred (N=1009).

For each Part One Crime an area map, divided into the appropriate counties, has been constructed (see pages 29 through 36). Depicted on each map is the number of indicated offenses occurring in each county for 1973, and the percentage proportion for the total number.

NORTHEAST IOWA AREA HOMICIDE, 1973



NORTHEAST IOWA AREA RAPE, 1973



#### NORTHEAST IOWA AREA ROBBERY, 1973



#### NORTHEAST IOWA AREA AGGRAVATED ASSAULT 1973



NORTHEAST IOWA AREA BURGLARY, 1973

FIGURE 11



NORTHEAST IOWA AREA LARCENY, 1973

FIGURE 12

N=81 N=15 N = 188%=1.1 ALLAMAKEE WINNESHIEK HOWARD %=0.2 %=2.6 N=124CHICKASAW %=1.7 N=193N=150CLAYTON FAYETTE N = 76N = 237%=2.1 %=2.6 BUTLER BREMER %=3.2 %=1.0 N = 3034N=207 N=2390N = 256BLACK N=109 DUBUQUE DELAWARE BUCHANAN HAWK GRUNDY %=3.5 %=2.8 %=32.8 %=41.7 %=1.5 N=219 TOTAL NUMBER IN AREA = 7279 JACKSON %=3.0

NORTHEAST IOWA AREA AUTO THEFT, 1973

FIGURE 13



#### NORTHEAST IOWA AREA TOTAL PART ONE OFFENSES 1973



ALLAMAKEE COUNTY This county is one of the more sparsely populated counties in the NEIA. Two communities have populations of approximately 1,500, and one community with approximately 3,600. Postville, one of the larger commu