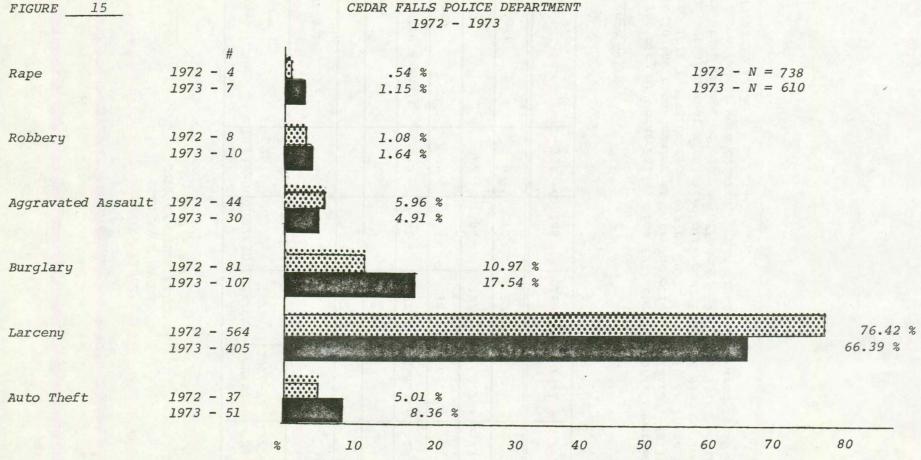

| 10       |         |         |
| Aggravated Assault | 21       | 44       | 30       | 109.5 + | 31.8 -  |
| Burglary           | 99       | 82       | 107      | 17.2 -  | 30.5 +  |
| Larceny            | 674      | 564      | 405      | 16.3 -  | 28.2 -  |
| Auto Theft         | 27       | 37       | 51       | 37.1 +  | 37.8 +  |
| TOTAL              | 826      | 738      | 610      | 10.6 -  | 17.3 -  |

## Part One Offenses

Cedar Falls, from 1971 through 1973, reported a decrease in the total number of Part One offenses, 10.6% from 1971 to 1972, and 17.3% from 1972 to 1973. By offense categories, burglary and auto theft showed increases during the three year period, while aggravated assault and larceny experienced decreases.



PART ONE OFFENSES CEDAR FALLS POLICE DEPARTMENT



# SUMMARY TABLE CLEARANCE RATES CITY OF CEDAR FALLS 1971 - 1973

| OFFERICE           | #               | #<br>CLEARED | #               | %<br>CHANGE | %<br>CHANGE |
|--------------------|-----------------|--------------|-----------------|-------------|-------------|
| OFFENSE            | CLEARED<br>1971 | 1972         | CLEARED<br>1973 | 1971-72     | 1972-73     |
| Homicide           |                 |              |                 |             |             |
| Rape               |                 |              | 2               |             |             |
| Robbery            | 2               | 4            | 7               |             |             |
| Aggravated Assault | 12              | 31           | 22              | 158.3 +     | 29.0 -      |
| Burglary