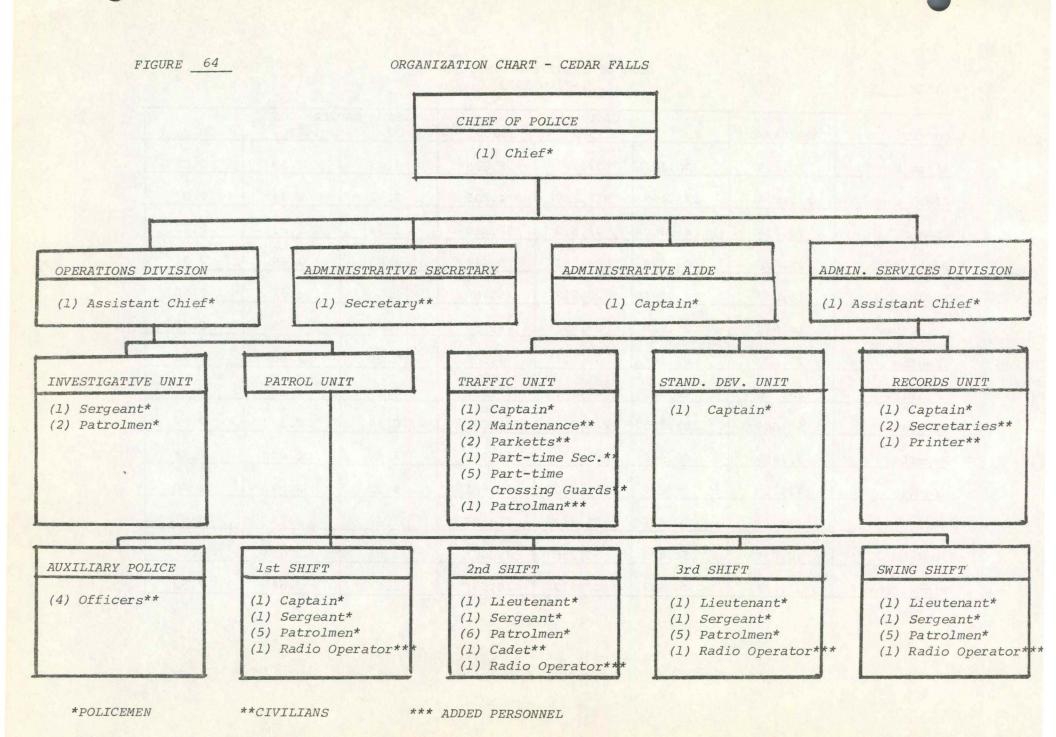

6   | 1.31      | 1.52 |
| Chickasaw  | 14,969     | 25,870  | 26,237  | 41,160  | 1.73   | 1.75      | 2.75 |
| Clayton    | 20,606     | 43,167  | 39,128  | 63,562  | 2.09   | 1.90      | 3.08 |
| Delaware   | 18,770     | 43,820  | 41,331  | 57,110  | 2.33   | 2.20      | 3.04 |
| Dubuque    | 90,609     | 195,225 | 211,857 | 251,361 | 2.15   | 2.34      | 2.77 |
| Fayette    | 26,898     | 50,560  | 51,790  | 52,253  | 1.88   | 1.92      | 1.94 |
| Grundy     | 14,119     | 46,839  | 42,310  | 61,601  | 3.32   | 2.99      | 4.36 |
| Howard     | 11,442     | 30,825  | 31,469  | 41,393  | 2.69   | 2.75      | 3.61 |
| Jackson    | 20,839     | 54,473  | 55,288  | 45,007  | 2.61   | 2.65      | 2.51 |
| Winneshiek | 21,758     | 40,643  | 40,912  | 76,556  | 1.87   | 1.88      | 3.52 |



#### CEDAR FALLS POLICE DEPARTMENT

# Organization

The primary purpose of the public peace and order, the prevention and detection of crime, the apprehension of offenders, the protection of persons and property and the enforcement of the Laws of the State and the Ordinances of the City.

In order to accomplish this purpose, the Police Department must be organized in a manner to assure the most effective direction, coordination and control of its members so that the objectives of the Department may be attained efficiently, effectively, economically and harmoniously.

Resources of manpower and material alone are not enough to meet the needs of present-day law enforcement problems. They must be arranged and utilized within an organizational structure that provides the framework for their e