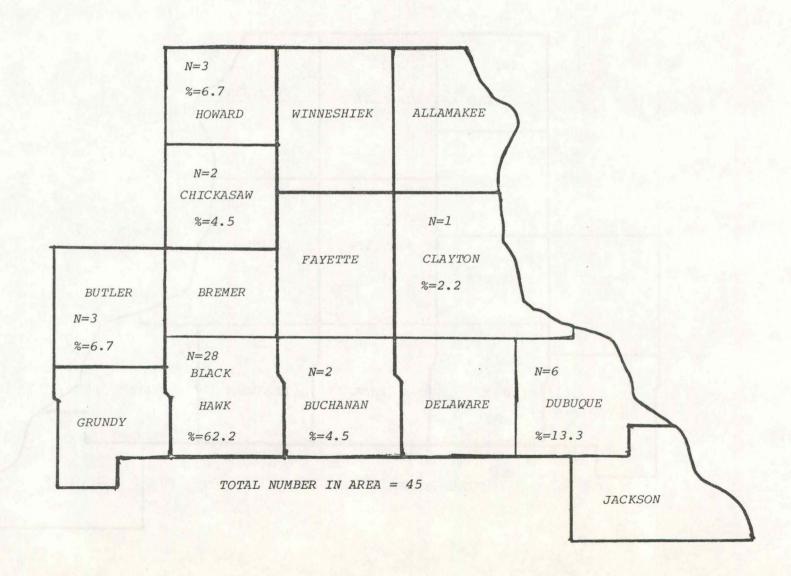

|
| Auto Theft         | 590            | 662            | 12.2 +                  |
| TOTAL              | 9535           | 10,402         | 9.1 +                   |

By offense categories, there were fewer homicides, rapes, robberies, and larcenies under fifty dollars in the NEIA in 1973 than in 1972 (see Table \_ 11 \_ above). The most significant change was noted in the category of larceny over fifty dollars; a 37.5% increase occurred (N=1009).

For each Part One Crime an area map, divided into the appropriate counties, has been constructed (see pages 29 through 36). Depicted on each map is the number of indicated offenses occurring in each county for 1973, and the percentage proportion for the total number.

NORTHEAST IOWA AREA HOMICIDE, 1973



NORTHEAST IOWA AREA RAPE, 1973



#### NORTHEAST IOWA AREA ROBBERY, 1973



#### NORTHEAST IOWA AREA AGGRAVATED ASSAULT 1973



NORTHEAST IOWA AREA BURGLARY, 1973

FIGURE 11



NORTHEAST IOWA AREA LARCENY, 1973

FIGURE 12

N=81 N=15 N = 188%=1.1 ALLAMAKEE WINNESHIEK HOWARD %=0.2 %=2.6 N=124CHICKASAW %=1.7 N=193N=150CLAYTON FAYETTE N = 76N = 237%=2.1 %=2.6 BUTLER BREMER %=3.2 %=1.0 N = 3034N=207 N=2390N = 256BLACK N=109 DUBUQUE DELAWARE BUCHANAN HAWK GRUNDY %=3.5 %=2.8 %=32.8 %=41.7 %=1.5 N=219 TOTAL NUMBER IN AREA = 7279 JACKSON %=3.0

NORTHEAST IOWA AREA AUTO THEFT, 1973

FIGURE 13



#### NORTHEAST IOWA AREA TOTAL PART ONE OFFENSES 1973



ALLAMAKEE COUNTY This county is one of the more sparsely populated counties in the NEIA. Two communities have populations of approximately 1,500, and one community with approximately