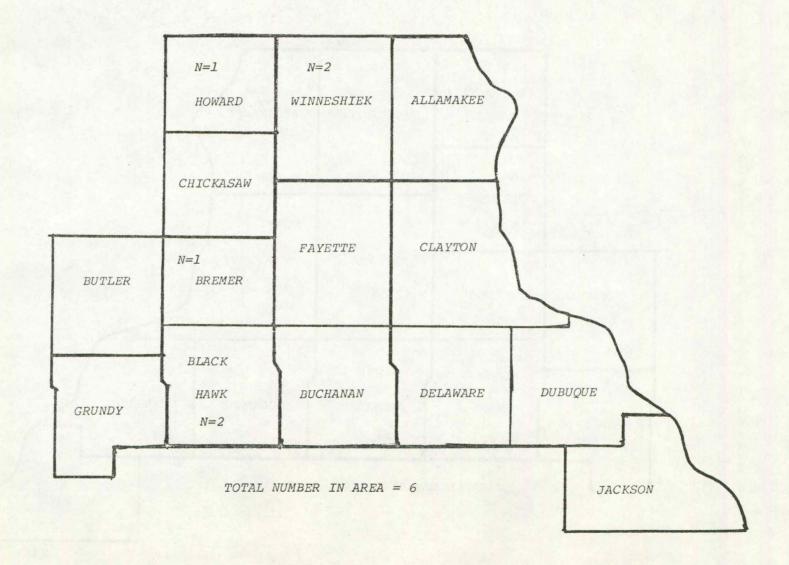

3578)         | (7.1 -)                 |
| Auto Theft         | 590            | 662            | 12.2 +                  |
| TOTAL              | 9535           | 10,402         | 9.1 +                   |

By offense categories, there were fewer homicides, rapes, robberies, and larcenies under fifty dollars in the NEIA in 1973 than in 1972 (see Table \_ 11 \_ above). The most significant change was noted in the category of larceny over fifty dollars; a 37.5% increase occurred (N=1009).

For each Part One Crime an area map, divided into the appropriate counties, has been constructed (see pages 29 through 36). Depicted on each map is the number of indicated offenses occurring in each county for 1973, and the percentage proportion for the total number.

NORTHEAST IOWA AREA HOMICIDE, 1973



NORTHEAST IOWA AREA RAPE, 1973



#### NORTHEAST IOWA AREA ROBBERY, 1973



#### NORTHEAST IOWA AREA AGGRAVATED ASSAULT 1973



NORTHEAST IOWA AREA BURGLARY, 1973

FIGURE 11



NORTHEAST IOWA AREA LARCENY, 1973

FIGURE 12

N=81 N=15 N = 188%=1.1 ALLAMAKEE WINNESHIEK HOWARD %=0.2 %=2.6 N=124CHICKASAW %=1.7 N=193N=150CLAYTON FAYETTE N = 76N = 237%=2.1 %=2.6 BUTLER BREMER %=3.2 %=1.0 N = 3034N=207 N=2390N = 256BLACK N=109 DUBUQUE DELAWARE BUCHANAN HAWK GRUNDY %=3.5 %=2.8 %=32.8 %=41.7 %=1.5 N=219 TOTAL NUMBER IN AREA = 7279 JACKSON %=3.0

NORTHEAST IOWA AREA AUTO THEFT, 1973

FIGURE 13



#### NORTHEAST IOWA AREA TOTAL PART ONE OFFENSES 1973



ALLAMAKEE COUNTY This county is one of the more sparsely populated counties in the NEIA. Two communities have populations of approximately 1,500, an