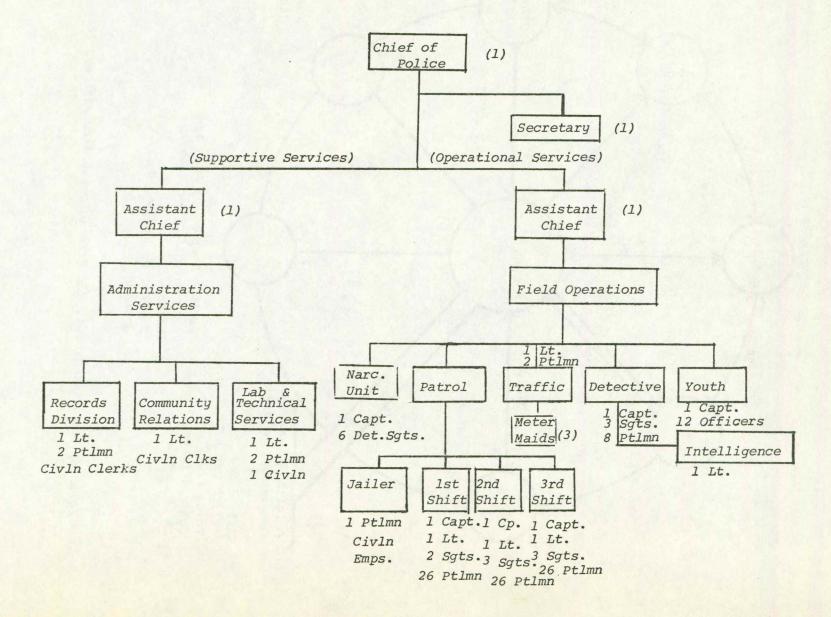

o Department and all other law enforcement agencies which can be assisted or be of assistance to the Waterloo Police Department.

#### F. YOUTH AID DIVISION

1. One Captain and three detective sergeants and eight patrolmen. Responsible for the handling of all juvenile offenses in the city of Waterloo and the co-ordination of juvenile matters with the juvenile court and county Juvenile Probation

### G. JAIL

1. One patrolman and four civilian jailers. Twenty-four hours. Responsible for the temporary detention of all offenders until such time as they are either transferred to the County Jail by the court, or arraigned in District Court in preparation for trial. Some detention is handled solely in city jail in the case of intoxicated persons detained overnight, minor assaults and the like.





<sup>\*</sup> Agencies are known to have the generic capability although they did not respond

FIGURE 68 COMMUNICATION SYSTEM: SHERIFF'S DEPARTMENT
MULTIPLE FREQUENCY LOW-BAND



Source: Iowa Telecommunication Plan



Specific Agencies Represented
By This Diagram Include:
Aplington, Calmar, Clarksville,
Dyersville, Grundy Center,
Guttenberg, Independence, Jesup,
Lansing, Maquoketa, Parkersburg, Sumner, Shell Rock

COMMUNICATION SYSTEM: POLICE DEPARTMENT FIGURE 70 HIGH-BAND VHF SINGLE FREQUENCY



Source: Iowa Telecommunication Plan

# COMMUNICATION SYSTEM: JOINT DISPATCH POLICE DEPARTMENT/SHERIFF



COMMUNICATION SYSTEM: POLICE DEPARTMENT LOW-BAND/HIGH-BAND VHF

FIGURE 72





Control Lines

By This Diagram Include: Decorah, Oelwein, & Postville

AMB, etc.)

COMMUNICATION SYSTEM: POLIC