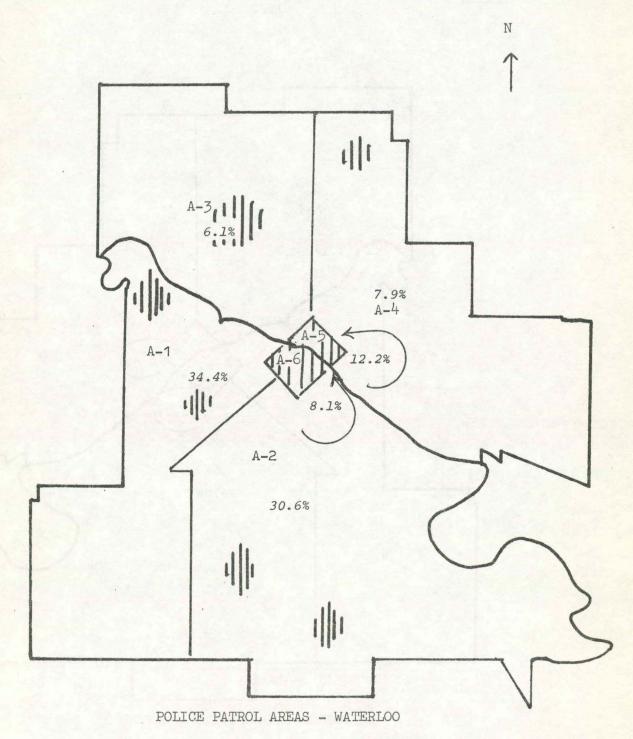

| 11 - 12 | 5    | 2      |  |  |
| 13 - 14 | 22   | 2      |  |  |
| 15      | 23   | 3      |  |  |
| 16      | 31   | 10     |  |  |
| 17      | 33   | 4      |  |  |
| COTAL   | 115  | 20     |  |  |

## ADULT ARRESTS - LARCENY AGE BY SEX CATEGORIES CITY OF WATERLOO 1973

| AGE     | MALE | FEMALE |
|---------|------|--------|
| 18 - 19 | 27   | 32     |
| 20 - 21 | 18   | 18     |
| 22 - 24 | 17   | 23     |
| 25 - 29 | 12   | 8      |
| 30 - 34 | 4    | 9      |
| 35 - 39 | 6    | 5      |
| 40 - 44 | 5    | 2      |
| 45 - 49 | 2    | 4      |
| 50 - 54 | 1    | 1      |
| 55 - 59 | 3    | 3      |
| 60 plus | 4    | 9      |
| TOTAL   | 99   | 114    |

PART ONE CRIME DISPLAY BY AREA
LARCENY
CITY OF WATERLOO

FIGURE 49



LARCENIES BY PATROL AREAS
CITY OF WATERLOO
1973

FIGURE 50



LEGEND

Areas of highest concentration

Burglary Burglaries, residential and non-residential, increased from 1971 to 1972, but declined from 1972 to 1973. The number of offenses cleared in 1972 decreased by 56.2% compared to 1971. From 1972 to 1973 a 37.8% increase was observed. Cleared offenses in relation to the number of reported offenses ranged from 14.5% in 1972 to 36.5% in 1971. Twenty point one percent of the 1973 burglaries were cleared.

Non-residence burglaries, night-time, in actual numbers and dollar value lost continues to be the predominate problem area. In 1972 there were a greater number of non-residential burglaries, but the dollar loss was greatest in the "residential" burglary category. From visual observation of our three year data base, (tables 95, 96, and 97) it app