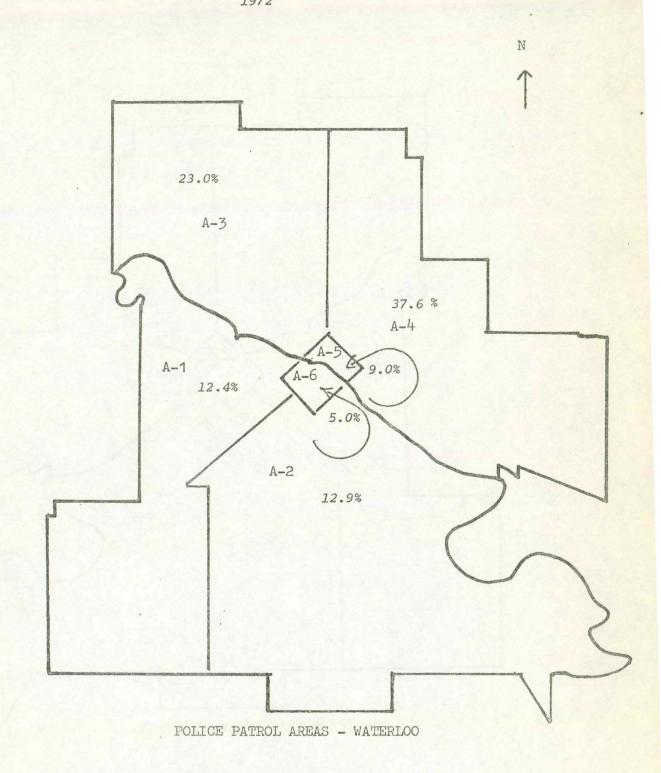

JUVENILE ARRESTS - BURGLARY AGE BY SEX CATEGORIES CITY OF WATERLO 1973

TABLE 98

| AGE     | MALE | FEMALE |
|---------|------|--------|
| 10      | 4    | 1      |
| 11 - 12 | 6    | 2      |
| 13 - 14 | 9    | 0      |
| 15      | 9    | 0      |
| 16      | 19   | 3      |
| 17      | 21   | 1      |
| TOTAL   | 68   | 7      |

ADULT ARRESTS - BURGLARY
AGE BY SEX CATEGORIES
CITY OF WATERLOO

1973

| AGE     | MALE  | FEMALE |
|---------|-------|--------|
| 18      | 13    | 1      |
| 19      | 2     | 1      |
| 20 - 22 | 5     | 0      |
| 23 - 24 | 3 6 6 | 0      |
| 25 - 29 | 5     | 0      |
| 30 - 34 | 2     | 0      |
| 35 - 45 | 0     | 0      |
| 46 - 54 | 2     | 0      |
| TOTAL   | 32    | 2      |

PART ONE CRIME DISPLAY BY AREA
BURGLARY
CITY OF WATERLOO
1972

FIGURE 51



### BURGLARIES BY PATROL AREAS CITY OF WATERLOO 1973

FIGURE 52



Auto Thefts Auto thefts increased by 12.5% (N=19) in 1972 and 8.8% (N=15) in 1973. The number of cleared offenses increased by 13.5% in 1972, but declined by 30.5% in 1973. Proportionately, the number of offenses cleared held at thirty-four percent during 1971 and 1972, but fell to 22.0% in 1973.

As the number of stolen automobiles increased during the last three years, the number recovered locally decreased; from 72.36% in 1971 to 66.1% in 1973. We can, however, report that the total value of recovered automobiles has remained high; 95.31% in 1971, 88.26% in 1972, and 88.0% in 1973. We also note that there has been a consistent increase in the number of out-of-town vehicles recovered locally.

There were, in 1973, thirt