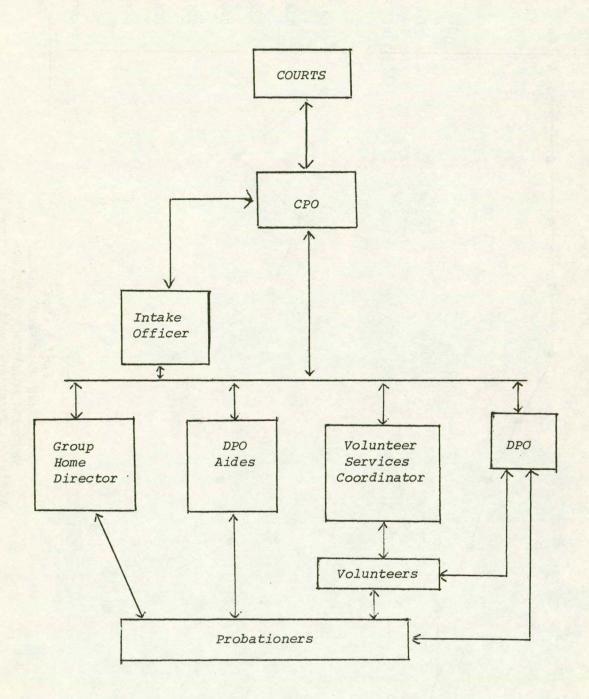

|      |  |
|------------------------|--------|---------------|------|------|--|
|                        | 1972   | 1973          | 1972 | 1973 |  |
| Law Enforcement Agency | 819    | 1028          | 67   | 98   |  |
| School                 | 31_    |               | 2    |      |  |
| Social Agency          |        |               | 3    | 5    |  |
| Probation Officer      | 2      | 5             | 1    | 3    |  |
| Parents or Relatives   |        | 80            |      | 23   |  |
| Other Court            |        | 1             |      | 3    |  |
| Other                  |        |               |      |      |  |
| TOTAL                  | 968    | 1172          | 104  | 154  |  |

### BLACK HAWK COUNTY JUVENILE PROBATION FLOW CHART OF INFORMATION AND SERVICES

FIGURE 76



BLACK HAWK COUNTY JUVENILE PROBATION NUMBER OF PROBATION OFFICERS VERSUS NUMBER OF REFERRALS







<sup>\*</sup> Includes institutions other than Eldora & Mitchellville

FIGURE 79

BLACK HAWK COUNTY JUVENILE PROBATION SUPERVISION VERSUS ONE-TIME COUNSELING AND RELEASE



### NORTHEAST IOWA DEPARTMENT OF PROBATION SERVICES DECORAH, IOWA

### Juvenile Services

In 1973, this department received a total of 392 juvenile referrals as compared to 206 for 1972, which is a 90.3% increase. A portion of the increase in referrals in 1973 can be attributed to the expansion of probation services to Chickasaw and Fayette Counties in November of 1972 and the addition of Clayton County in October of 1973. The vast majority of these referrals are made by law enforcement agencies.

The energies of this d