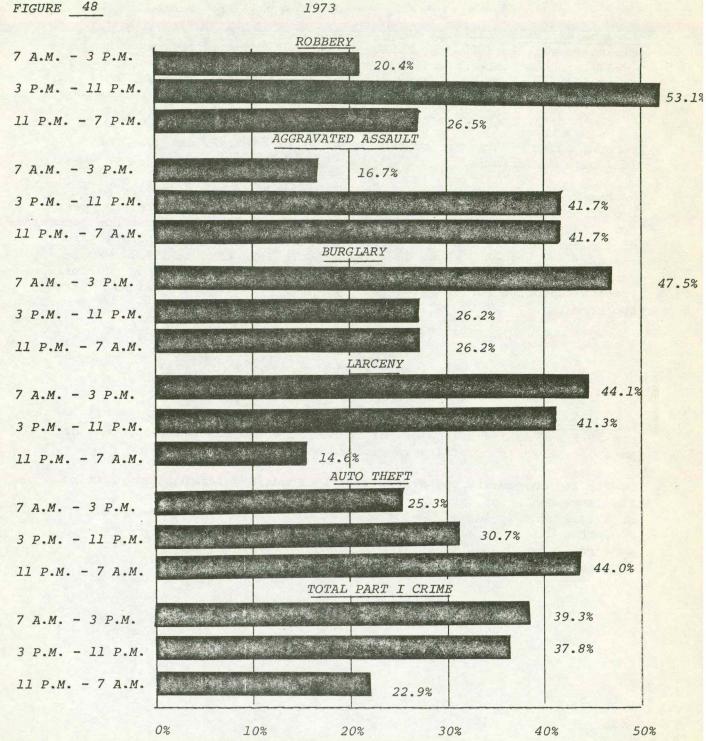

O
1972

FIGURE 44





POLICE PATROL AREAS - WATERLOO

#### PART ONE CRIME VOLUME BY TIME PERIODS CITY OF WATERLOO

FIGURE 46

1971



Crime Volume By Time Periods Figures 46, 47, and 48 are displays of crime volume by time periods. Larcenies account for seventy to seventy-five percent of Waterloo's total part one crime and consequently significantly influence the total distribution. The same general trend is apparent with the exception of auto theft. In 1973 there appeared an increase in the proportion of auto thefts occurring during the hours from 11 P.M. to 7 A.M.

### PART ONE CRIME VOLUME BY TIME PERIODS CITY OF WATERLOO 1972

FIGURE 47



<sup>\*</sup>Data based on 10% random sample of offenses, Waterloo Police Department

#### PART ONE CRIME VOLUME BY TIME PERIODS CITY OF WATERLOO



Persons Arrested Although there was a 5.2% decrease in the part one clearance rate in 1973, the number of persons arrested increased by 12.9% (N=64). By sex categories, 79.9% of the 1972 part one arrests and 73.7% of the 1973 arrests were males. In relation to actual numbers, this represents a 4.0% (N=64) increase. Female part one arrests increased 39.9% (N=97) in 1973 as compared to 1972.

Persons under eighteen accounted for 42.7% of the 1972 and 43.4% of 1973 part one arrests.

Of the 2,408 arrests in Waterloo during 1973, 1846 or 76.7% were part two arrests (table 82). The total number of persons arrested for part two offenses increased by 39.0% (N=518) in 1973. Over eighty-three percent of the persons arrested in 1973 (N=1,545) were males. Four hundred and fourteen (36.6%) more male