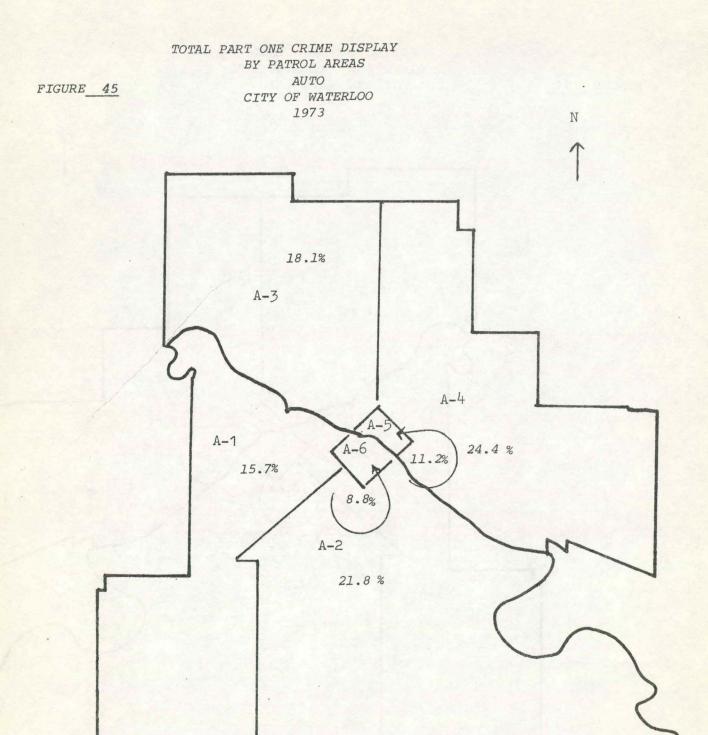

| 13.5 +                 | 30.5 -                 |
| TOTAL              | 1063                 | 815                  | 772                  | 23.3 -                 | 5.2 -                  |

Clearance Rates Although the part one offense rate in Waterloo has varied less than one percent over the last three years, clearance rates have consistently decreased. A 23.3% decrease was noted from 1971 to 1972, and a 5.2% decrease from 1972 to 1973. Proportionately, 32.7% of the total part one offenses were cleared in 1971, 24.9% in 1972, and 23.7% in 1973. Within the part one offense category, clearance rates for burglaries and aggravated assaults did increase in 1973; 37.8% and 18.2% respectively.

TOTAL PART ONE CRIME
DISPLAY BY PATROL AREAS
CITY OF WATERLOO
1972

FIGURE 44





POLICE PATROL AREAS - WATERLOO

#### PART ONE CRIME VOLUME BY TIME PERIODS CITY OF WATERLOO

FIGURE 46

1971



Crime Volume By Time Periods Figures 46, 47, and 48 are displays of crime volume by time periods. Larcenies account for seventy to seventy-five percent of Waterloo's total part one crime and consequently significantly influence the total distribution. The same general trend is apparent with the exception of auto theft. In 1973 there appeared an increase in the proportion of auto thefts occurring during the hours from 11 P.M. to 7 A.M.

### PART ONE CRIME VOLUME BY TIME PERIODS CITY OF WATERLOO 1972

FIGURE 47



<sup>\*</sup>Data based on 10% random sample of offenses, Waterloo Police Department

#### PART ONE CRIME VOLUME BY TIME PERIODS CITY OF WATERLOO



Persons Arrested Al