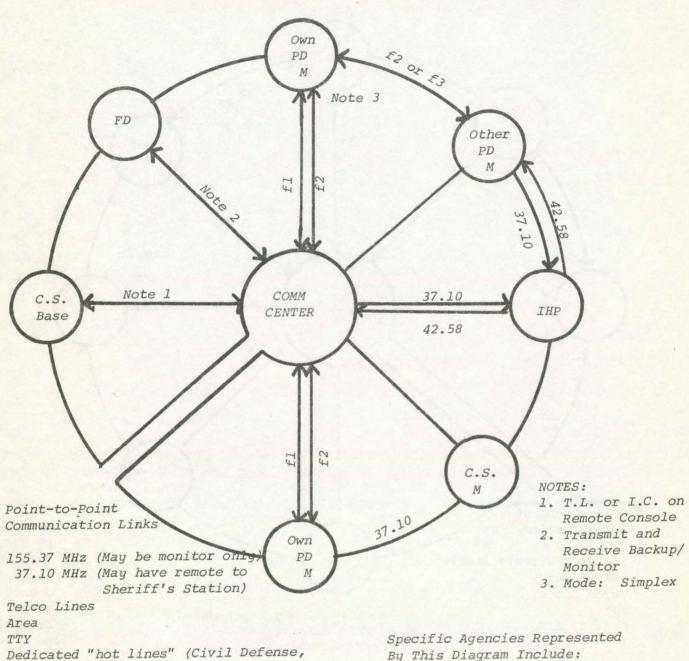

andled solely in city jail in the case of intoxicated persons detained overnight, minor assaults and the like.





<sup>\*</sup> Agencies are known to have the generic capability although they did not respond

FIGURE 68 COMMUNICATION SYSTEM: SHERIFF'S DEPARTMENT
MULTIPLE FREQUENCY LOW-BAND



Source: Iowa Telecommunication Plan



Specific Agencies Represented
By This Diagram Include:
Aplington, Calmar, Clarksville,
Dyersville, Grundy Center,
Guttenberg, Independence, Jesup,
Lansing, Maquoketa, Parkersburg, Sumner, Shell Rock

COMMUNICATION SYSTEM: POLICE DEPARTMENT FIGURE 70 HIGH-BAND VHF SINGLE FREQUENCY



Source: Iowa Telecommunication Plan

# COMMUNICATION SYSTEM: JOINT DISPATCH POLICE DEPARTMENT/SHERIFF



COMMUNICATION SYSTEM: POLICE DEPARTMENT LOW-BAND/HIGH-BAND VHF

FIGURE 72





Control Lines

By This Diagram Include: Decorah, Oelwein, & Postville

AMB, etc.)

COMMUNICATION SYSTEM: POLICE DEPARTMENT
UHF MULTIPLE FREQUENCY

FIGURE 74



Specific Agency Represented By This Diagram: Waterloo

Dedicated "Hot-Lines"

Control Lines

#### SHERIFF'S DEPARTMENTS

## Allamakee County Sheriff's Office

The sheriff's office of Allamakee County has four full-time deputies, plus two full-time and three part-time civilian clerk-dispatchers.

Routine night patrol has been established. With LEAA assistance twenty-four hour central radio dispatch has also been established and maintained. To an extent, county officials feel that with twenty-four hour dispatch provided by the sheriff's office, all law enforcement units throughout the county have been united.

## Black Hawk County S