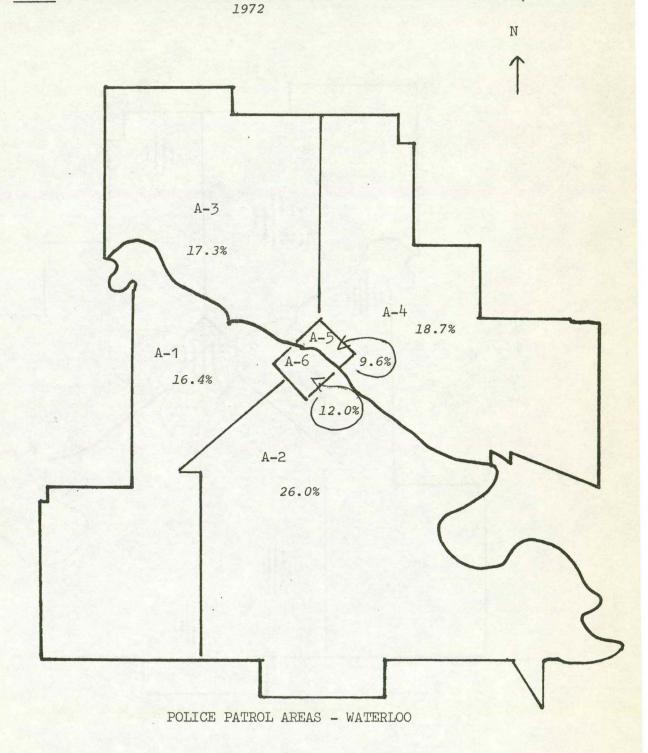

----|------|--------|--|--|
| 10      | 1    | 0      |  |  |
| 11 - 12 | 5    | 2      |  |  |
| 13 - 14 | 22   | 2      |  |  |
| 15      | 23   | 3      |  |  |
| 16      | 31   | 10     |  |  |
| 17      | 33   | 4      |  |  |
| COTAL   | 115  | 20     |  |  |

## ADULT ARRESTS - LARCENY AGE BY SEX CATEGORIES CITY OF WATERLOO 1973

| AGE     | MALE | FEMALE |
|---------|------|--------|
| 18 - 19 | 27   | 32     |
| 20 - 21 | 18   | 18     |
| 22 - 24 | 17   | 23     |
| 25 - 29 | 12   | 8      |
| 30 - 34 | 4    | 9      |
| 35 - 39 | 6    | 5      |
| 40 - 44 | 5    | 2      |
| 45 - 49 | 2    | 4      |
| 50 - 54 | 1    | 1      |
| 55 - 59 | 3    | 3      |
| 60 plus | 4    | 9      |
| TOTAL   | 99   | 114    |

PART ONE CRIME DISPLAY BY AREA
LARCENY
CITY OF WATERLOO

FIGURE 49



LARCENIES BY PATROL AREAS
CITY OF WATERLOO
1973

FIGURE 50



LEGEND

Areas of highest concentration

Burglary Burglaries, residential and non-residential, increased from 1971 to 1972, but declined from 1972 to 1973. The number of offenses cleared in 1972 decreased by 56.2% compared to 1971. From 1972 to 1973 a 37.8% increase was observed. Cleared offenses in relation to the number of reported offenses ranged from 14.5% in 1972 to 36.5% in 1971. Twenty point one percent of the 1973 burglaries were cleared.

Non-residence burglaries, night-time, in actual numbers and dollar value lost continues to be the predominate problem area. In 1972 there were a greater number of non-residential burglaries, but the dollar loss was greatest in the "residential" burglary category. From visual observati