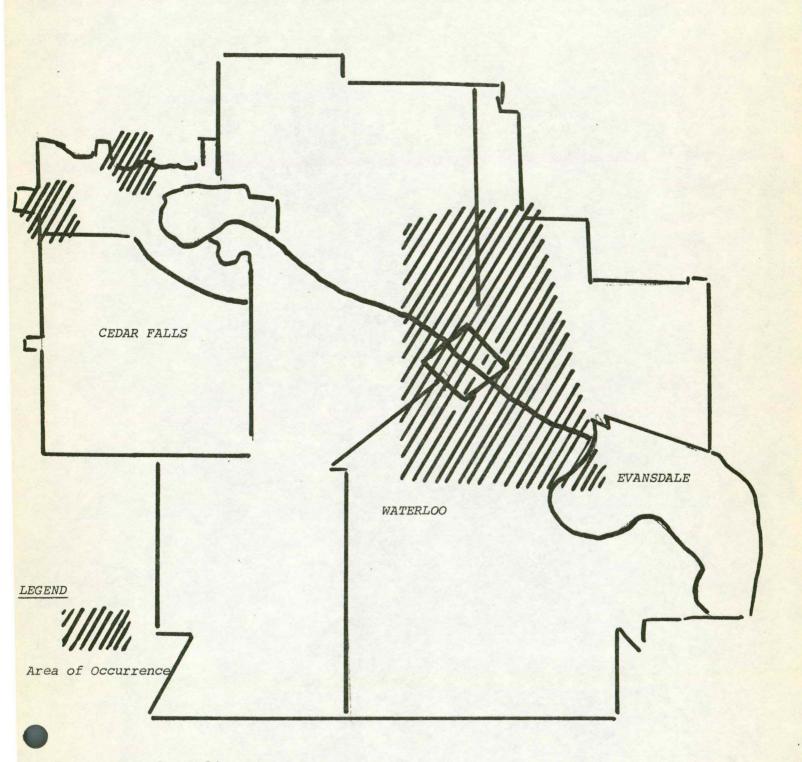

1971, 77.2% in 1972, and 91.2% in 1973. Thirty-three persons were arrested on aggravated assault charges in 1973, the majority of which (N=25) were over eighteen.

### AGGRAVATED ASSAULTS BY PATROL AREAS CITY OF WATERLOO 1973

FIGURE 57



RAPE CITY OF WATERLOO 1971 - 1973

TABLE 115

|                    | 1971 | 1972 | 1973 |
|--------------------|------|------|------|
| Number of Offenses | 14   | 18   | 17   |
| Number Cleared     | 14   | 16   | 13   |

HOMICIDE CITY OF WATERLOO 1971 - 1973

|                    | 1971 | 1972 | 1973 |
|--------------------|------|------|------|
| Number of Offenses | 4    | 4    | 1    |
| Number Cleared     | 4    | 4    | 1    |

BLACK HAWK COUNTY METRO AREA
GENERAL DEPICTION OF AREAS OF MOST KNOWN DRUG
TRAFFICKING AND ADDICTION - 1972

FIGURE 58



Source: Waterloo Police Department

DRUG PROFILE

FIGURE 59

BLACK HAWK COUNTY METRO AREA GENERAL DEPICTION OF AREAS OF MOST KNOWN DRUG TRAFFICKING AND ADDICTION - 1973



Source: Waterloo Police Department

As a result of the formation and deployment of the Black-Hawk County Narcotic Division, there is a control of drug usage and sale not only in Black Hawk County but also the surrounding counties. Dealers and users no longer are able to sell or use their drugs without concern for discovery.

1973 has seen drug dealers change their operation. Many dealers have moved from the city of Waterloo to the county of Black Hawk. Many have moved from Black Hawk County to surrounding counties. Many have ceased operation or have left the general area. Division members have worked throughout Black H