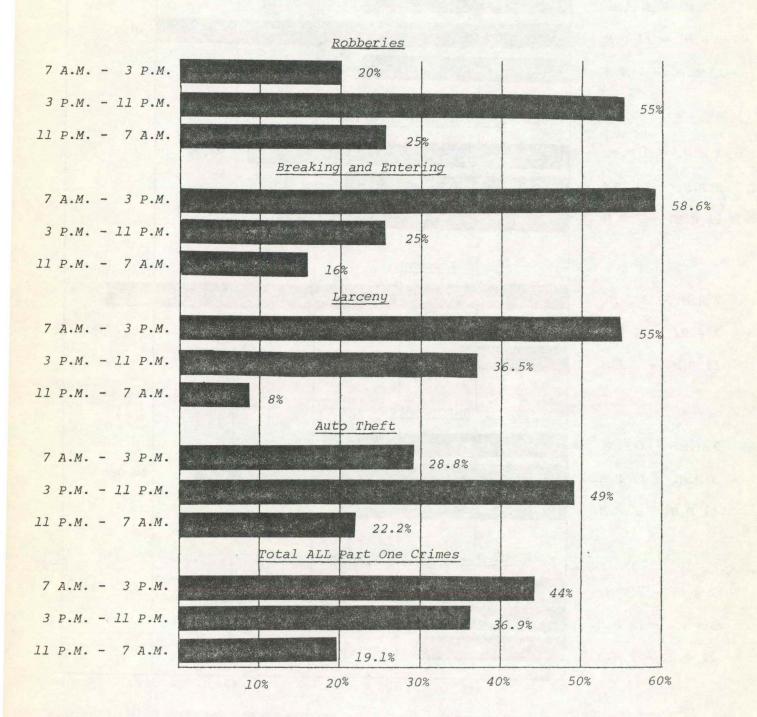

burglaries and aggravated assaults did increase in 1973; 37.8% and 18.2% respectively.

TOTAL PART ONE CRIME
DISPLAY BY PATROL AREAS
CITY OF WATERLOO
1972

FIGURE 44





POLICE PATROL AREAS - WATERLOO

#### PART ONE CRIME VOLUME BY TIME PERIODS CITY OF WATERLOO

FIGURE 46

1971



Crime Volume By Time Periods Figures 46, 47, and 48 are displays of crime volume by time periods. Larcenies account for seventy to seventy-five percent of Waterloo's total part one crime and consequently significantly influence the total distribution. The same general trend is apparent with the exception of auto theft. In 1973 there appeared an increase in the proportion of auto thefts occurring during the hours from 11 P.M. to 7 A.M.

### PART ONE CRIME VOLUME BY TIME PERIODS CITY OF WATERLOO 1972

FIGURE 47



<sup>\*</sup>Data based on 10% random sample of offenses, Waterloo Police Department

#### PART ONE CRIME VOLUME BY TIME PERIODS CITY OF WATERLOO



Persons Arrested Although there was a 5.2% decrease in the part one clearance rate in 1973, the number of persons arrested increased by 12.9% (N=64). By sex categories, 79.9% of the 1972 part one arrests and 73.7% of the 1973 arrests were males. In relation to actual numbers, this represents a 4.0% (N=64) increase. Female part one arrests increased 39.9% (N=97) in 1973 as compared to 1972.

Persons under eighteen accounted for 42.7% of the 1972 and 43.4% of 1973 part one arrests.

Of the 2,408 arrests in Waterloo during 1973, 1846 or 76.7% were part two arrests (table 82). The total number of persons arrested for part two offenses increased