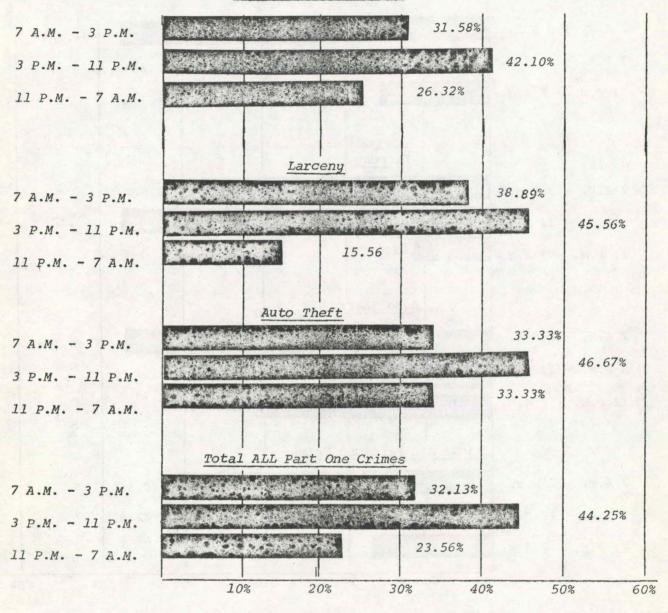

nse rates by time periods, a sample was pulled from the files of the Cedar Falls Police Department. The data were grouped by time periods producing the bar graphs for the three year period pp. 55-57.

By time periods in relation to all part one offenses, the majority of the offenses continue to occur between the hours of 3 P.M. and 11 P.M. There has been, over the last three years, an increase in the proportion of offenses occurring between the hours of 11 P.M. and 7 A.M.

Some notable shifts of offense rates by time periods in 1973 were: (1) an increase in daytime burglary reports by 18.42%, (2) an increase of 7.3% in day time larcenies, and (3) a 9.2% decrease in daytime auto thefts.

FIGURE 17

## CITY OF CEDAR FALLS PART ONE CRIME VOLUME BY TIME PERIODS 1972

## Breaking and Entering



## CITY OF CEDAR FALLS PART ONE CRIME VOLUME BY TIME PERIODS 1973

FIGURE 18





CITY OF CEDAR FALLS

PART ONE OFFENSES

AREAS OF PRIMARY OCCURRENCE

1973



Area of Primary Occurrence

Part One Offenses were plotted according to their area of occurrence within the City, resulting in the above display. Crime against property, which represents 92.3% of all Part One Offenses, for the most part, occurred in proximity to business or commercial areas of the community and the University of Northern Iowa.

# SUMMARY TABLE PERSONS ARRESTED CITY OF CEDAR FALLS 1972 - 1973

|                     | 1972 | 1973 | 1972     | 1973  | 1972    | 1973 |      | nder 18 |       | er 18 |
|---------------------|------|------|----------|-------|---------|------|------|---------|-------|-------|
|