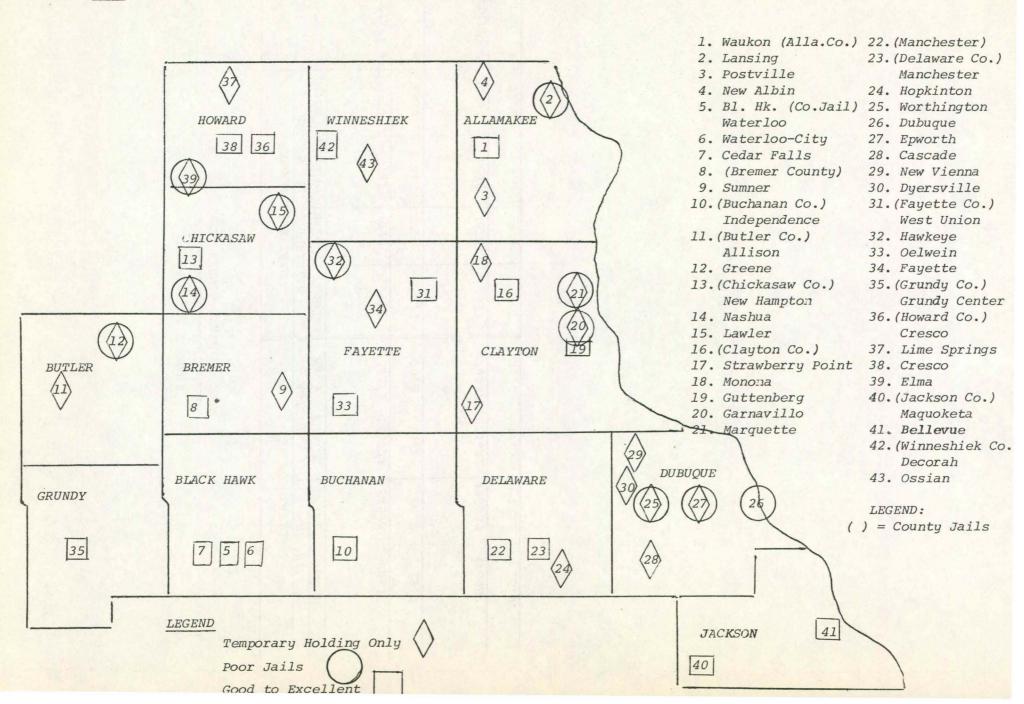

----|---------|----------|--------|---------------|--------|-----------|--------|--|
|       |   | ADULTS |         | JUVENILE |        | ADULTS        |        | JUVENILES |        |  |
|       |   | Male   | Female  | Male     | Female | Male          | Female | Male      | Female |  |
|       |   |        |         |          |        |               |        |           | n.     |  |
| NEIA  | # | 2579   | 131     | 240      | 71     | 134572        | 149403 | 84520     | 80835  |  |
|       | % | 85.4   | 4.3     | 7.9      | 2.4    | 29.9          | 33.2   | 18.8      | 18.0   |  |
| STATE | # | 25787  | 1636    | 3076     | 953    | 874837        | 974602 | 498030    | 476907 |  |
|       | % | 82.0   | 5.2     | 9.8      | 3.1    | 31.0          | 34.5   | 17.6      | 16.9   |  |



#### NEIA COUNTY JAILS

TABLE 184

| COUNTY     | RATED |        |      | CAPA | CITY |    |     |
|------------|-------|--------|------|------|------|----|-----|
|            | (AVG) | A.M.   | A.F. | MI   | J.M  | i  | J.F |
|            |       |        |      |      |      |    |     |
| Allamakee  | 3.75  | 6      | 1    |      | 1    | or | 1   |
| Black Hawk | 4.00  | 82     | 4    |      | 4    |    | 8   |
| Bremer     | 3.125 | . 8    | 2    |      | 2    | or | 2   |
| Buchanan   | 3.5   | 14     | 4    |      | 4    | or | 4   |
| Butler     | 3.5   | 8      | 2    |      | 2    | or | 2   |
| Chickasaw  | 4.0   | 10     | 2    |      | 2    | or | 2   |
| Clayton    | 2.3   | 9      | 4    | or   | 4    | or | 4   |
| Delaware   | 3.75  | 10     | 2    | or   | 2    | or | 2