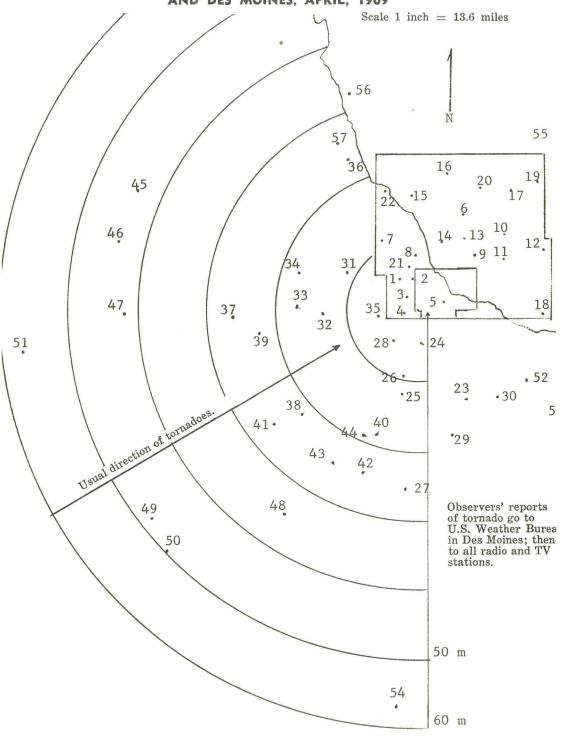

## 1. TORNADO REPORTING NETWORK

The sketch on the following pages shows the Tornado Reporting Network.

# TORNADO REPORTING NETWORK—POLK COUNTY AND DES MOINES, APRIL, 1969

| Pol | k County                       | Ma  | dison County                |
|-----|--------------------------------|-----|-----------------------------|
| 1   | Clive (7)                      | 38  | Winterset (8)               |
|     | Windsor Heights (9)            | 39  | Earlham (2)                 |
| 3   | West Des Moines (6)            |     | St. Charles (1)             |
|     | Walnut Woods (1)               | 41  | Pammel State Park (1)       |
|     | Des Moines (42)                | 42  | Truro (1)                   |
| 6   | Ankeny (36)                    | 43  | Peru (1)                    |
| 7   | Grimes (8)                     | 44  | Hanley (1)                  |
| 8   |                                |     |                             |
| 9   | Delaware Twp. (5)              |     |                             |
| 10  | Bondurant (3)                  | Gu  | thrie County                |
| 11  | Altoona (2)                    | 45  | Springbrook State Park (2)  |
|     | Mitchellville (2)              | 46  | Guthrie Center (1)          |
| 13  |                                | 47  | Casey (1)                   |
| 14  | Saylor Twp. (2)                |     |                             |
| 15  | Polk City (2)                  |     |                             |
| 16  | Alleman (1)                    | Un  | ion County                  |
| 17  | Chichaqua (1)                  | 48  | Lorimor (1)                 |
| 18  | Runnells (1)                   |     | Green Valley State Park (1) |
| 19  | Farrar (1)                     | 50  | Creston (1)                 |
| 20  | Elkhart (1)                    |     |                             |
| 22  | Urbandale (1)                  |     |                             |
| 44  | Jester Park (1)                | Cas | ss County                   |
|     |                                | 51  | Lake Anita State Park (1)   |
| Wa  | rren County                    |     |                             |
| 23  | Indianola (6)                  |     |                             |
| 24  | Norwalk (2)<br>Martensdale (2) | Ma  | rion County                 |
| 25  | Martensdale (2)                | 52  | Pleasantville (1)           |
| 26  | Prole (2)                      | 53  | Knoxville (3)               |
| 27  | New Virginia (2)               |     |                             |
| 28  | Cumming (1)                    |     | -                           |
| 29  | Lake Ahquabi (1)               | De  | catur County                |
| 30  | Ackworth (1)                   | 54  | Leon (1)                    |
|     |                                |     |                             |
| Da  | las County                     | -   | -                           |
| 31  | Waukee (4)                     |     | ory County                  |
| 32  | Van Meter (4)                  | 55  | Maxwell (2)                 |
| 33  | De Soto (1)                    |     |                             |
| 34  | Adel (3)                       |     |                             |
| 35  | Maffitt Reservoir (1)          | Bo  | one County                  |
| 36  | Woodward (1)                   | 56  | Ledges State Park (1)       |
| 37  | Dexter (1)                     | 57  | Woodward State Hosp. (3)    |
|     |                                |     |                             |

Figure to the left corresponds to number on sketch.

Figure in parenthesis is number of observers.

Total-57 sites & 206 observers.

## TORNADO REPORTING NETWORK—POLK COUNTY AND DES MOINES, APRIL, 1969