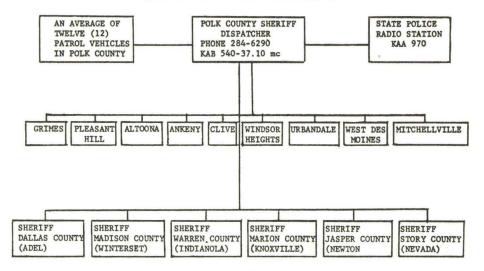

## ANNEX I

## POLK COUNTY SHERIFF'S RADIO WARNING CAPABILITY FOR TORNADO

## POLK COUNTY WARNING LIST

The following is the list of places which the Dispatcher, Polk County Sheriff's Office, will call in the event of a tornado warning or other perilous condition:

|                              | Emergency<br>Number | Alternate<br>Numbers |
|------------------------------|---------------------|----------------------|
| West Des Moines              | 277-4458            | 277-4455             |
| Urbandale                    | 276-1541            | 276-1546             |
| Windsor Heights              |                     |                      |
| Ankeny                       |                     | 964-4550             |
| Altoona                      | 244-3322            | 967-4239             |
| Mitchellville                | 967-4606            | 967-2955             |
| Grimes                       | 986-3626            | 986-3081             |
| Clive                        | 054 0445            | 276-7311             |
| Polk City                    |                     | 984-6425             |
| Pleasant Hill                | 243-2314            |                      |
| Saylor Township              | 244-8611            |                      |
| Bloomfield Township          | 285-2525            |                      |
| Delaware Township            | 266-5251            |                      |
| Johnston                     | 276-6761            | 276-0190             |
| Bondurant                    | 967-2420            |                      |
| Elkhart                      | 1-367-3335          |                      |
| Runnells                     | 966-2264            | 966-2085             |
| Sheldahl (Slater Fire Dept.) | 1-685-4500          |                      |