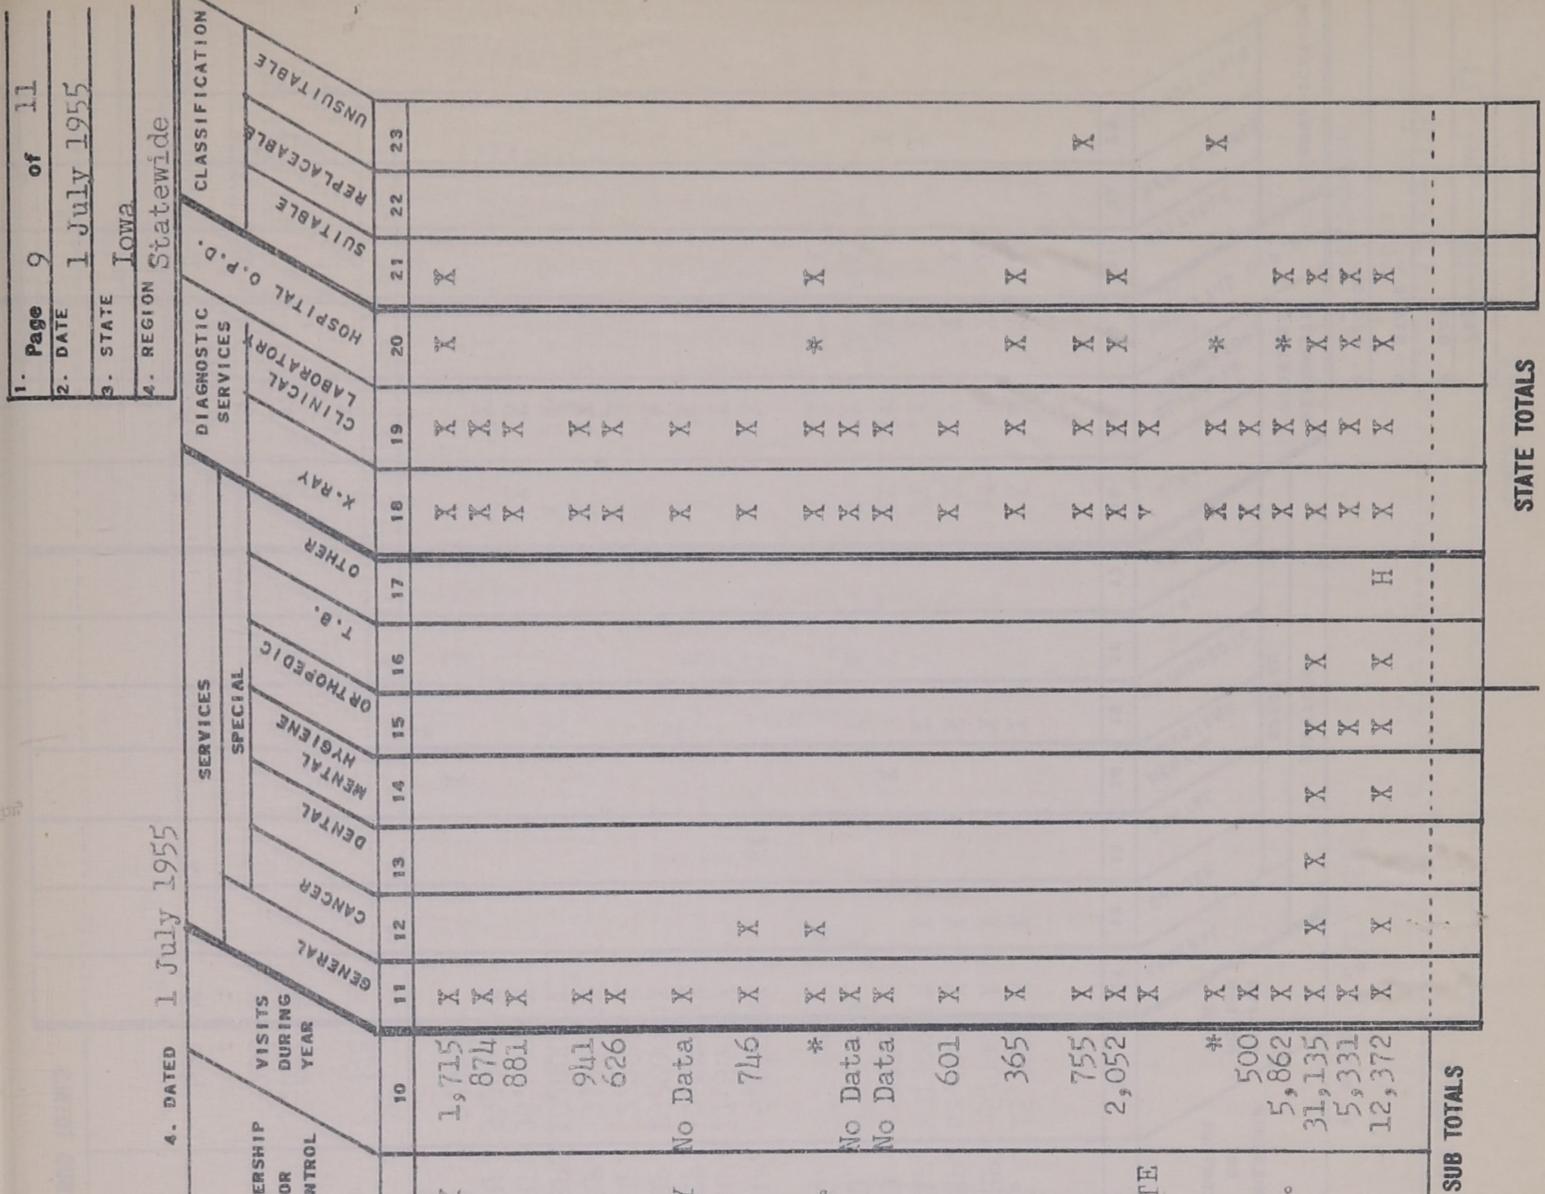

### ACCEPTABLE AND NON-ACCEPTABLE HOSPITAL REPORTS

The annual inventory of general and allied special hospitals in the State is presented in tabular form in the Acceptable and Non-Acceptable Hospital Reports. Military and prison hospitals and institutions furnishing primarily domiciliary care, or which do not provide a community service, are not included.

It will be noted that the hospital beds are divided into acceptable and nonacceptable beds in this report. A hospital bed is considered non-acceptable if it

constitutes a public hazard as defined in this Plan. Data on whether the building is considered fire-resistive was secured from surveys by Division personnel and further checked by the records of the Iowa Insurance Service, This information was further substantiated by conferences with designing architects, hospital administrators, and the State Fire Marshal.

The bed capacities reported in this inventory represent the normal designed capacity of the facility. The normal designed capacity is determined by a review of architectural plans whenever available. In hospitals where plans are not available, the normal designed capacity of the building is determined by Division personnel surveying the building using the space requirements of 100 sq. ft. for single rooms, 80 sq. ft, per bed in multiple rooms or wards, 40 sq. ft. per bed for pediatric beds or cribs, and 20 sq. ft. per bassinet in full-term nurseries as established by the State Hospital Licensing Law.

The normal designed capacity may, and frequently does, disagree with the bed complement reported by the hospital administrator. This condition results from the hospital necessarily providing additional beds (to satisfy demand for hospital services) than the hospital was originally designed to accommodate. The per cent of occupancy has been adjusted to agree with the normal designed capacity.

# Suitability Report

Medical facilities are classified as suitable or unsuitable in terms of whether or not they constitute a public hazard. However, some establishments in fire-resistant structures are declared replaceable if one or more of the following conditions exist:

- 1. The facility is not reasonably accessible.
- 2. The structure, because of obsolescense, original design, or general arrangement, cannot economically or reasonably be corrected.

3. Admission policies are restrictive.

4. By viture of admission policies, the care rendered classifies the institution as a domiciliary unit.

It is pointed out that a number of replaceable units do render an appreciable service in their communities. If these institutions expand their skilled care program and/or modify their admission policies, they will be reclassified as suitable