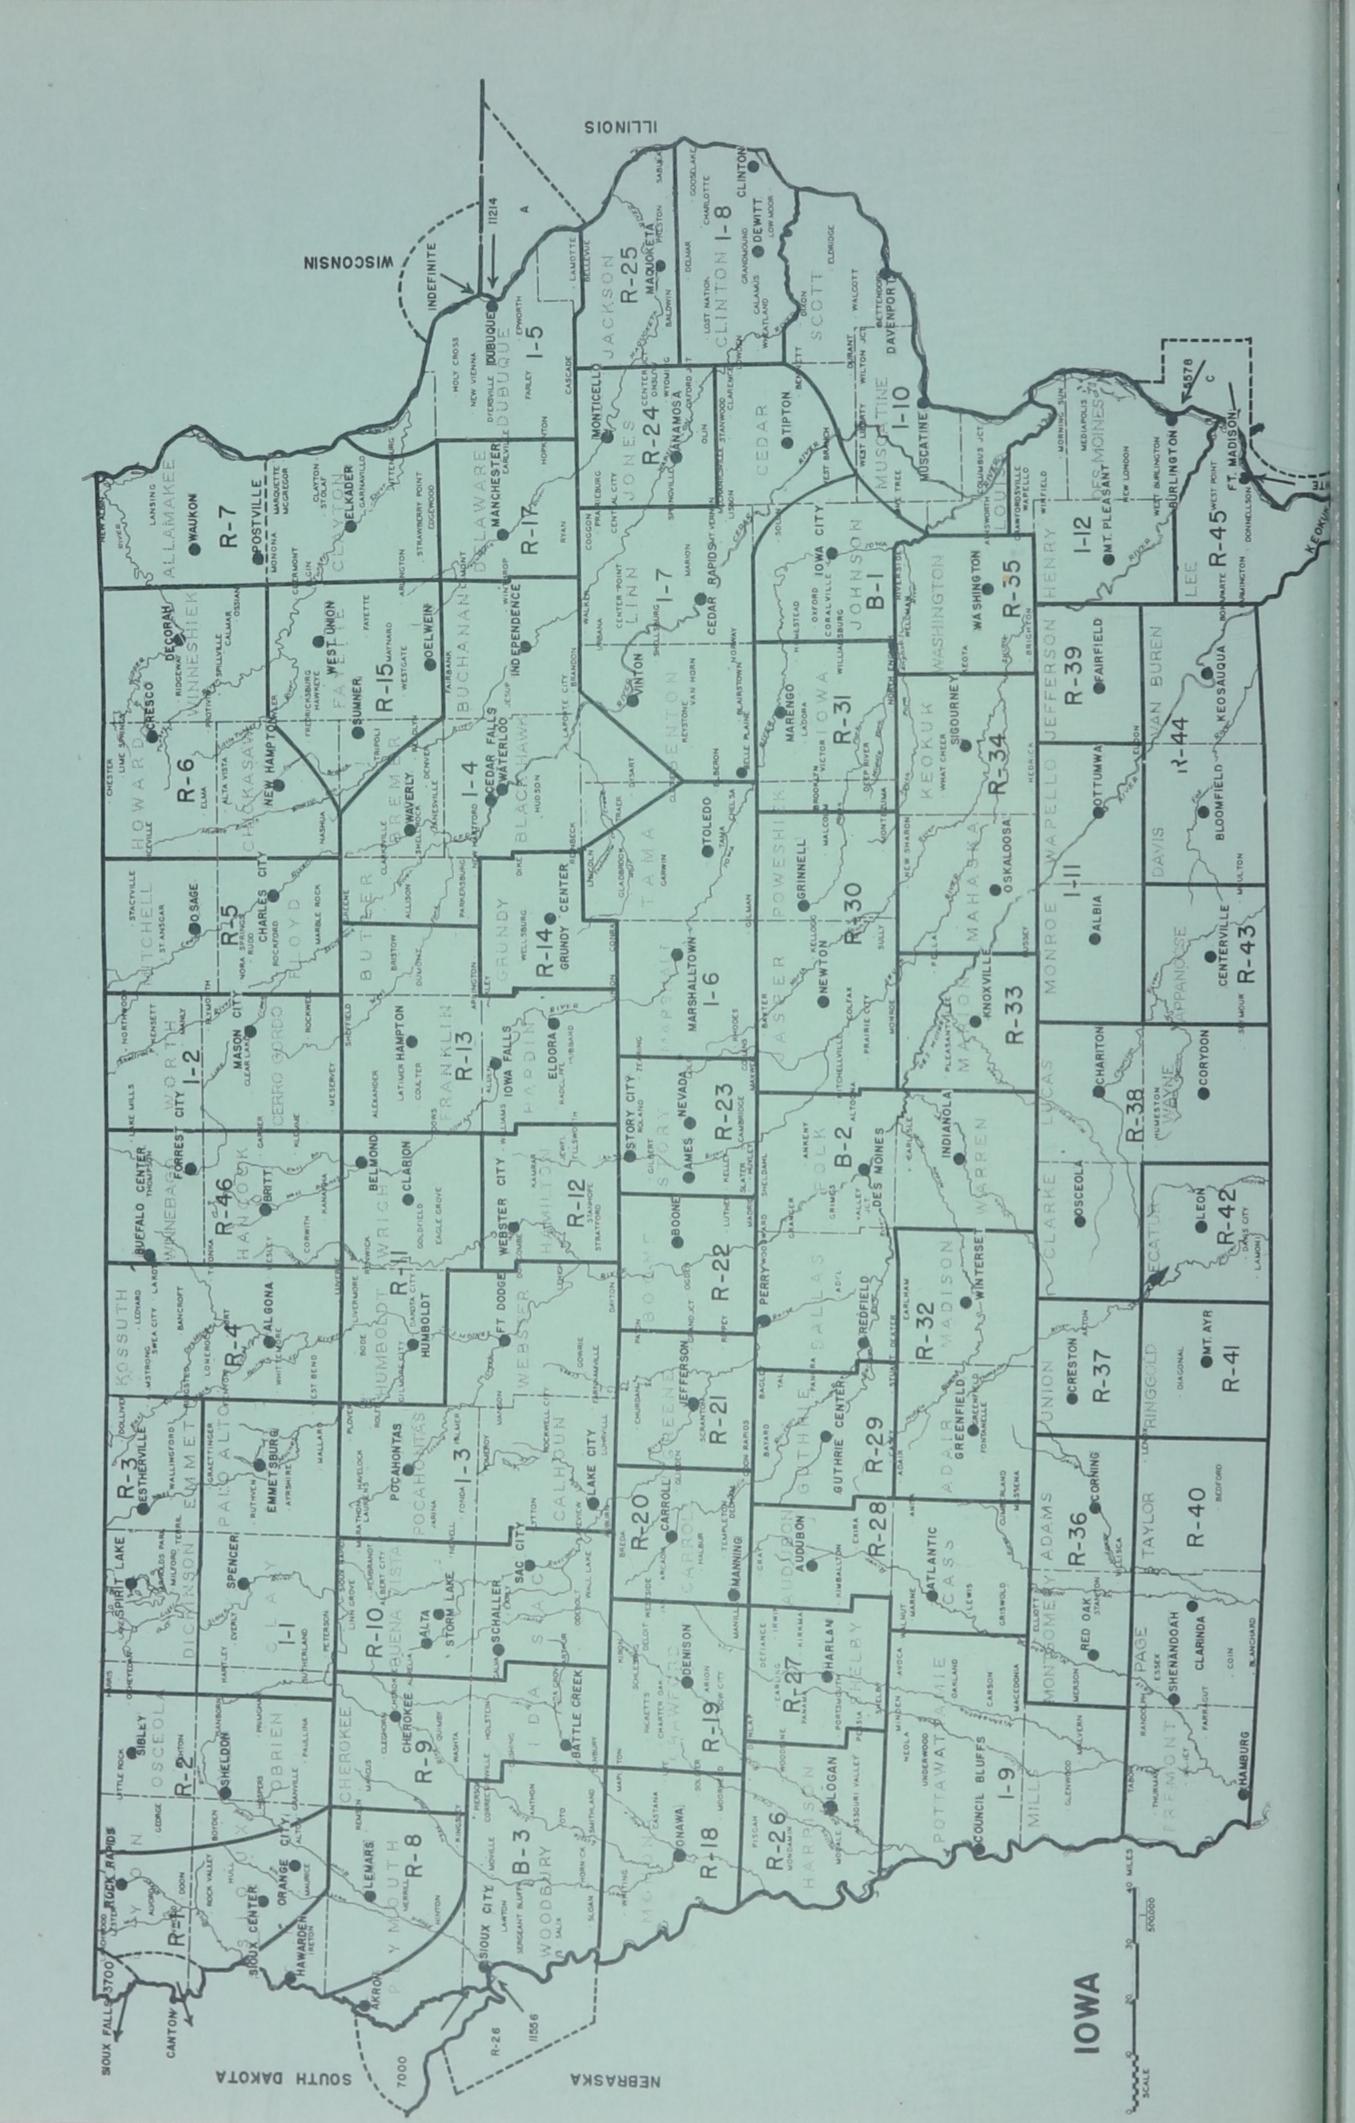

Based upon a careful evaluation of these many factors, including the location of present hospital facilities and the needed facilities, the State was divided into hospital service areas as shown on Hospital Service Area Map (Page 18). The integration of these facilities and services into a desirable coordinated hospital system is shown on the Hospital System Map (Page 19).

From the survey schedule, definite information was obtained regarding the present hospitals and their use. This information includes the acceptable and total number of beds, the percent of occupancy, and the average daily census as shown on Acceptable and Non-Acceptable Hospitals Report (Pages 20 through 33).