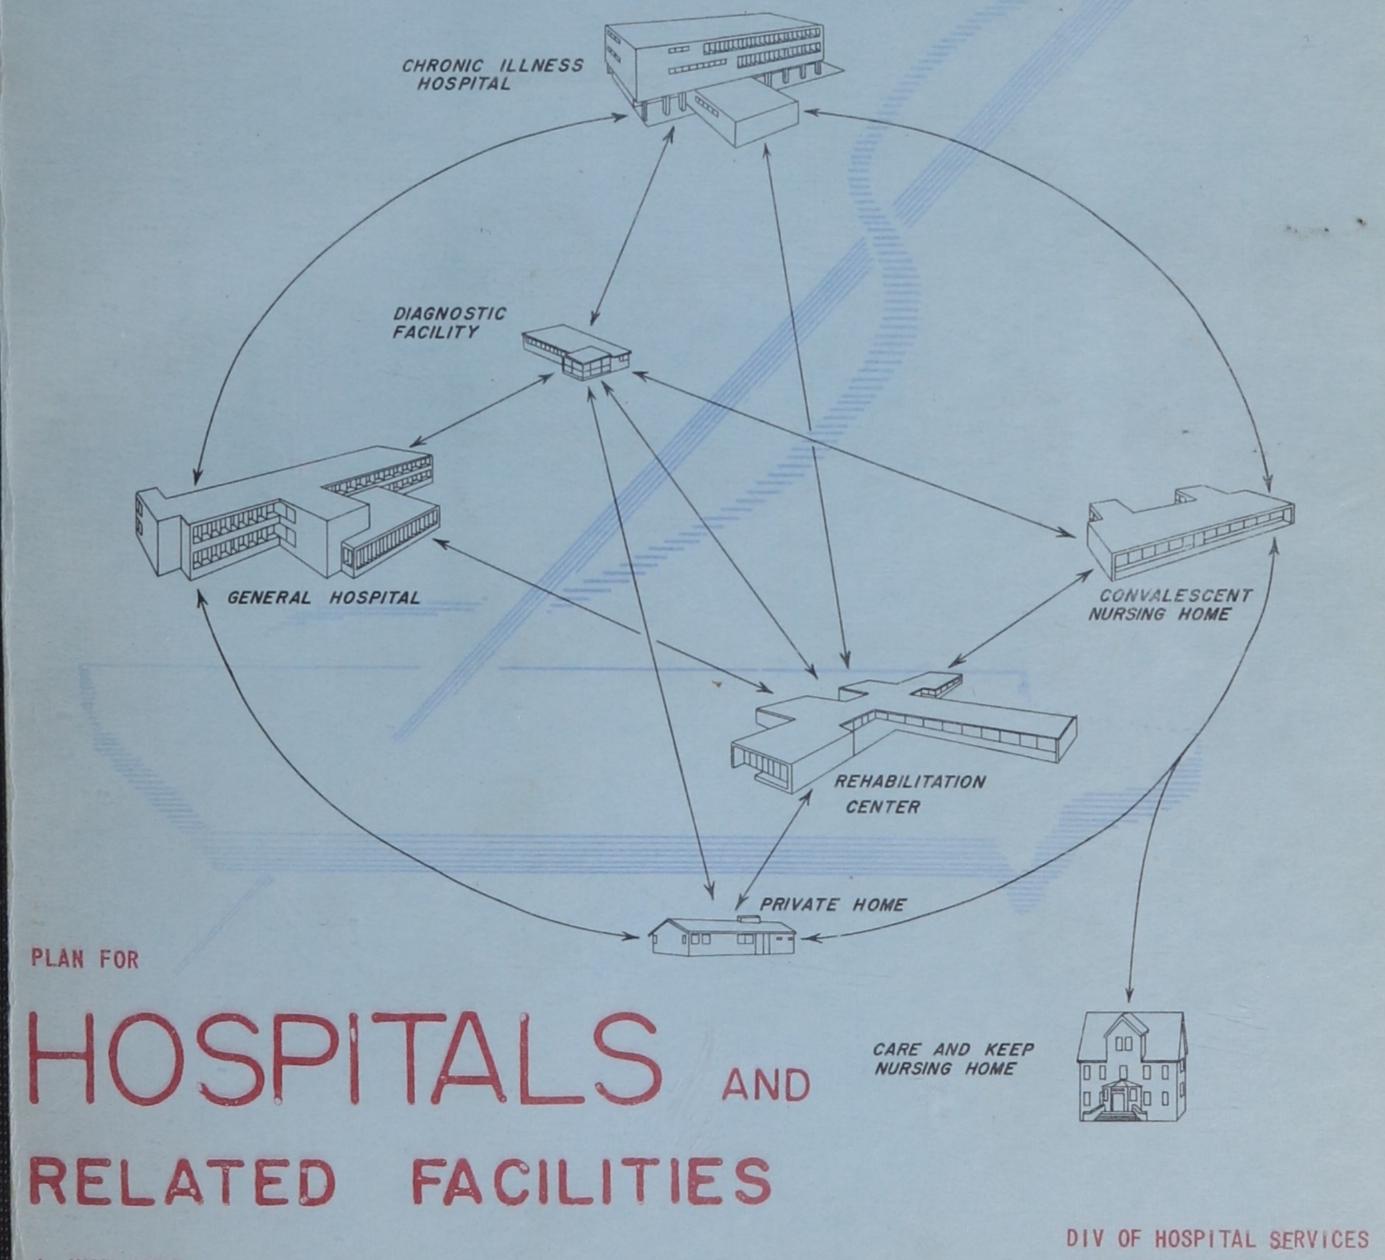

### Medical Facilities

Upon expanding the scope of the Hill-Burton Program to include medical facilities, survey activity has been extended to determine the availability and adequacy of the related health facilities. Note that chronic illness hospitals are included in the expanded program as are convalescent nursing homes, diagnostic facilities, and rehabilitation centers.

# Legislative Intent

In keeping with expanded Federal legislation, Iowa's 56th General Assembly provided enabling legislation permitting Iowa to participate in the program. In modifying the term "hospital" to "hospitals and other health facilities", the intent of the Act is induced into this construction program and all of its elements.