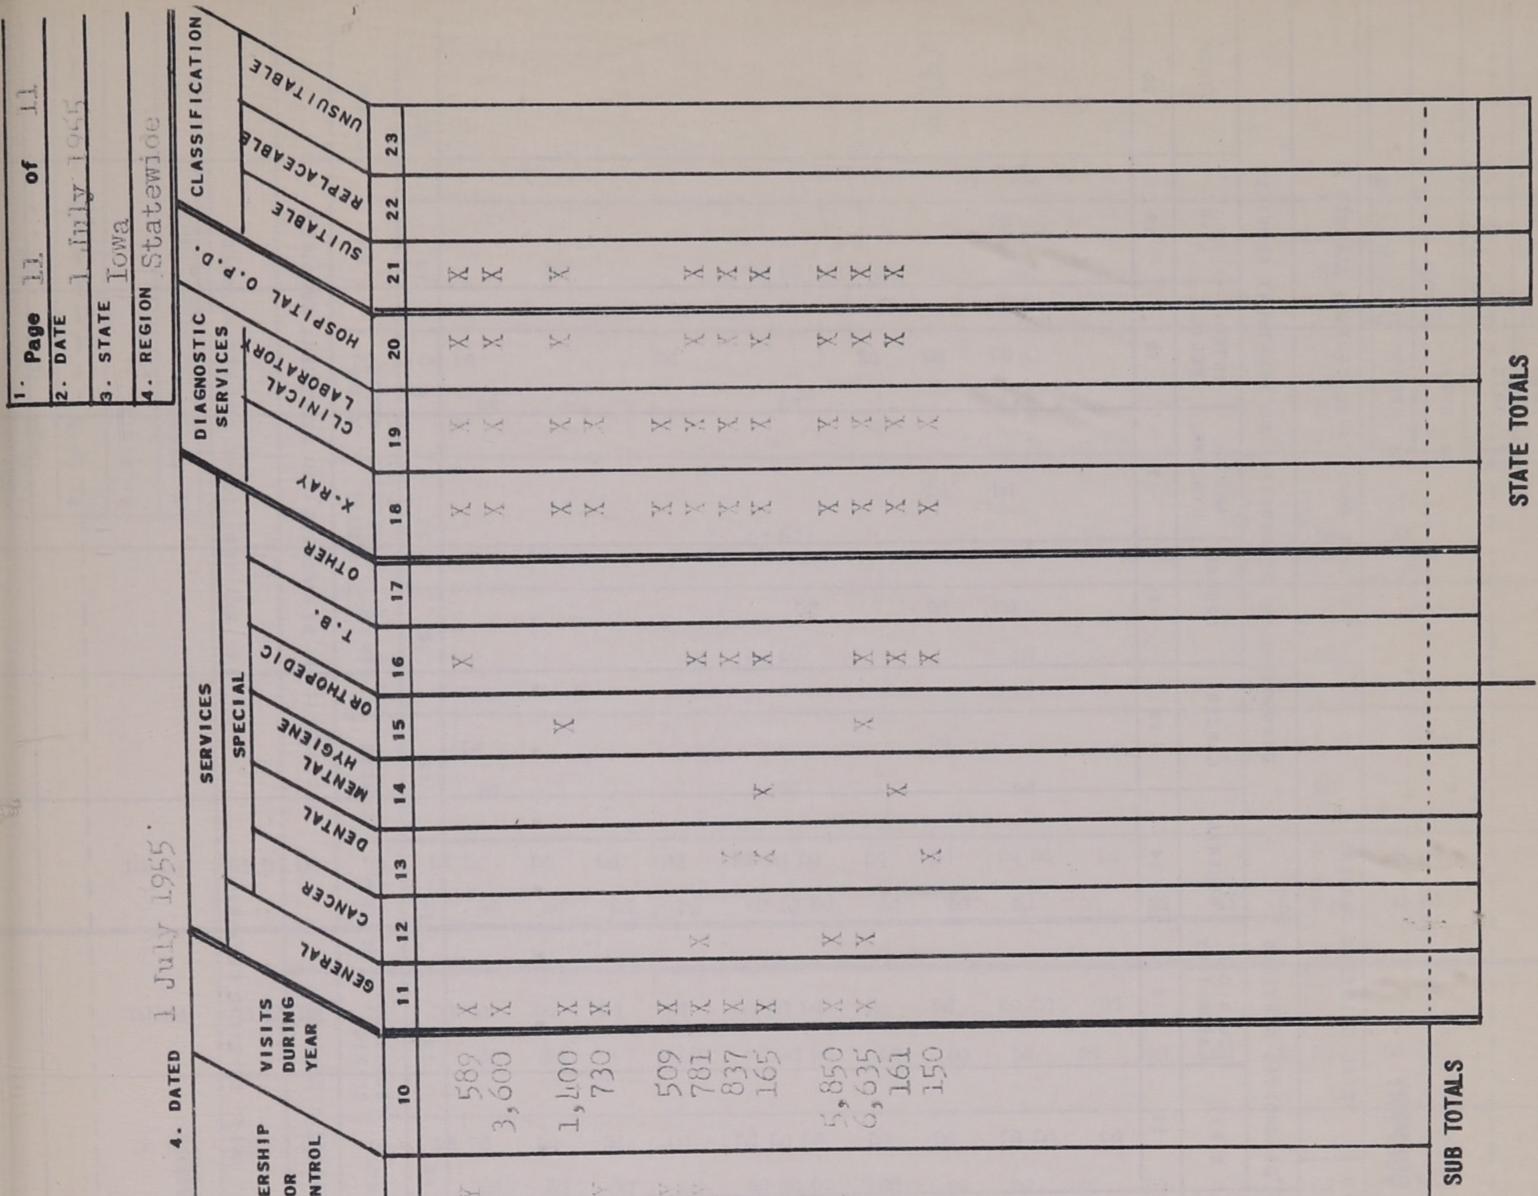

### ACCEPTABLE AND NON-ACCEPTABLE HOSPITAL REPORTS

The annual inventory of general and allied special hospitals in the State is presented in tabular form in the Acceptable and Non-Acceptable Hospital Reports. Military and prison hospitals and institutions furnishing primarily domiciliary care, or which do not provide a community service, are not included.

It will be noted that the hospital beds are divided into acceptable and nonacceptable beds in this report. A hospital bed is considered non-acceptable if it

constitutes a public hazard as defined in this Plan. Data on whether the building is considered fire-resistive was secured from surveys by Division personnel and further checked by the records of the Iowa Insurance Service, This information was further substantiated by conferences with designing architects, hospital administrators, and the State Fire Marshal.

The bed capacities reported in this inventory represent the normal designed capacity of the facility. The normal designed capacity is determined by a review of architectural plans whenever available. In hospitals where plans are not available, the normal designed capacity of the building is determined by Division personnel surveying the building using the space requirements of 100 sq. ft. for single rooms, 80 sq. ft, per bed in multiple rooms or wards, 40 sq. ft. per bed for pediatric beds or cribs, and 20 sq. ft. per bassinet in full-term nurseries as established by the State Hospital Licensing Law.

The normal designed capacity may, and frequently does, disagree with the bed complement reported by the hospital administrator. This condition results from the hospital necessarily providing additional beds (to satisfy demand for hospital services) than the hospital was originally designed to accommodate. The per cent of occupancy has been adjusted to agree with the normal designed capacity.

# Suitability Report

Medical facilities are classified as suitable or unsuitable in terms of whether or not they constitute a public hazard. However, some establishments in fire-resistant structures are declared replaceable if one or more of the following conditions exist:

- 1. The facility is not reasonably accessible.
- 2. The structure, because of obsolescense, original design, or general arrangement, cannot economically or reasonably be corrected.

3. Admission policies are restrictive.

4. By viture of admission policies, the care rendered classifies the institution as a domiciliary unit.

It is pointed out that a number of replaceable units do render an appreciable service in their communities. If these institutions expand their skilled care program and/or modify their admission policies, they will be reclassified as suitable