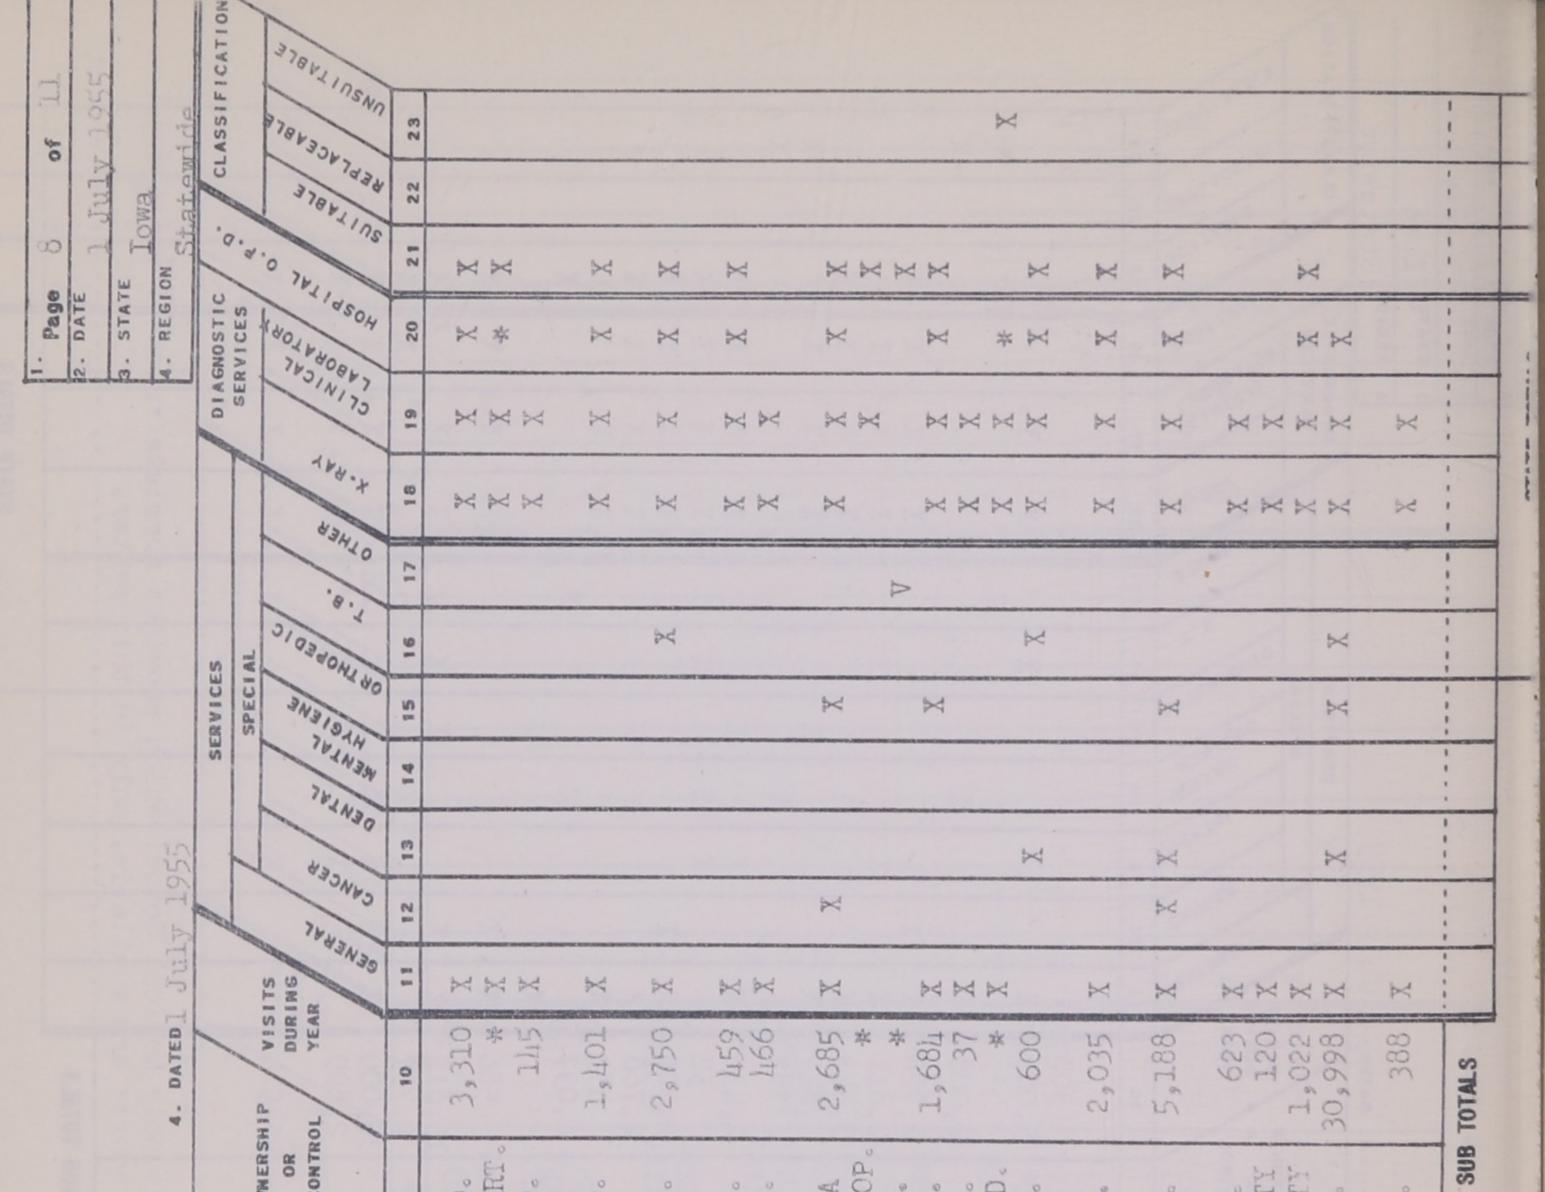

### ACCEPTABLE AND NON-ACCEPTABLE HOSPITAL REPORTS

The annual inventory of general and allied special hospitals in the State is presented in tabular form in the Acceptable and Non-Acceptable Hospital Reports. Military and prison hospitals and institutions furnishing primarily domiciliary care, or which do not provide a community service, are not included.

It will be noted that the hospital beds are divided into acceptable and nonacceptable beds in this report. A hospital bed is considered non-acceptable if it

constitutes a public hazard as defined in this Plan. Data on whether the building is considered fire-resistive was secured from surveys by Division personnel and further checked by the records of the Iowa Insurance Service, This information was further substantiated by conferences with designing architects, hospital administrators, and the State Fire Marshal.

The bed capacities reported in this inventory represent the normal designed capacity of the facility. The normal designed capacity is determined by a review of architectural plans whenever available. In hospitals where plans are not available, the normal designed capacity of the building is determined by Division personnel surveying the building using the space requirements of 100 sq. ft. for single rooms, 80 sq. ft, per bed in multiple rooms or wards, 40 sq. ft. per bed for pediatric beds or cribs, and 20 sq. ft. per bassinet in full-term nurseries as established by the State Hospital Licensing Law.

The normal designed capacity may, and frequently does, disagree with the bed complement reported by the hospital administrator. This condition results from the hospital necessarily providing additional beds (to satisfy demand for hospital services) than the hospital was originally designed to accommodate. The per cent of occupancy has been adjusted to agree with the normal designed capacity.

# Suitability Report

Medical facilities are classified as suitable or unsuitable in terms of whether or not they constitute a public hazard. However, some establishments in fire-resistant structures are declared replaceable if one or more of the following conditions exist:

- 1. The facility is not reasonably accessible.
- 2. The structure, because of obsolescense, original design, or general arrangement, cannot economically or reasonably be corrected.

3. Admission policies are restrictive.

4. By viture of admission policies, the care rendered classifies the institution as a domiciliary unit.

It is pointed out that a number of replaceable units do render an appreciable service in their communities. If these institutions expand their skilled care program and/or modify their admission policies, they will be reclassified as suitable