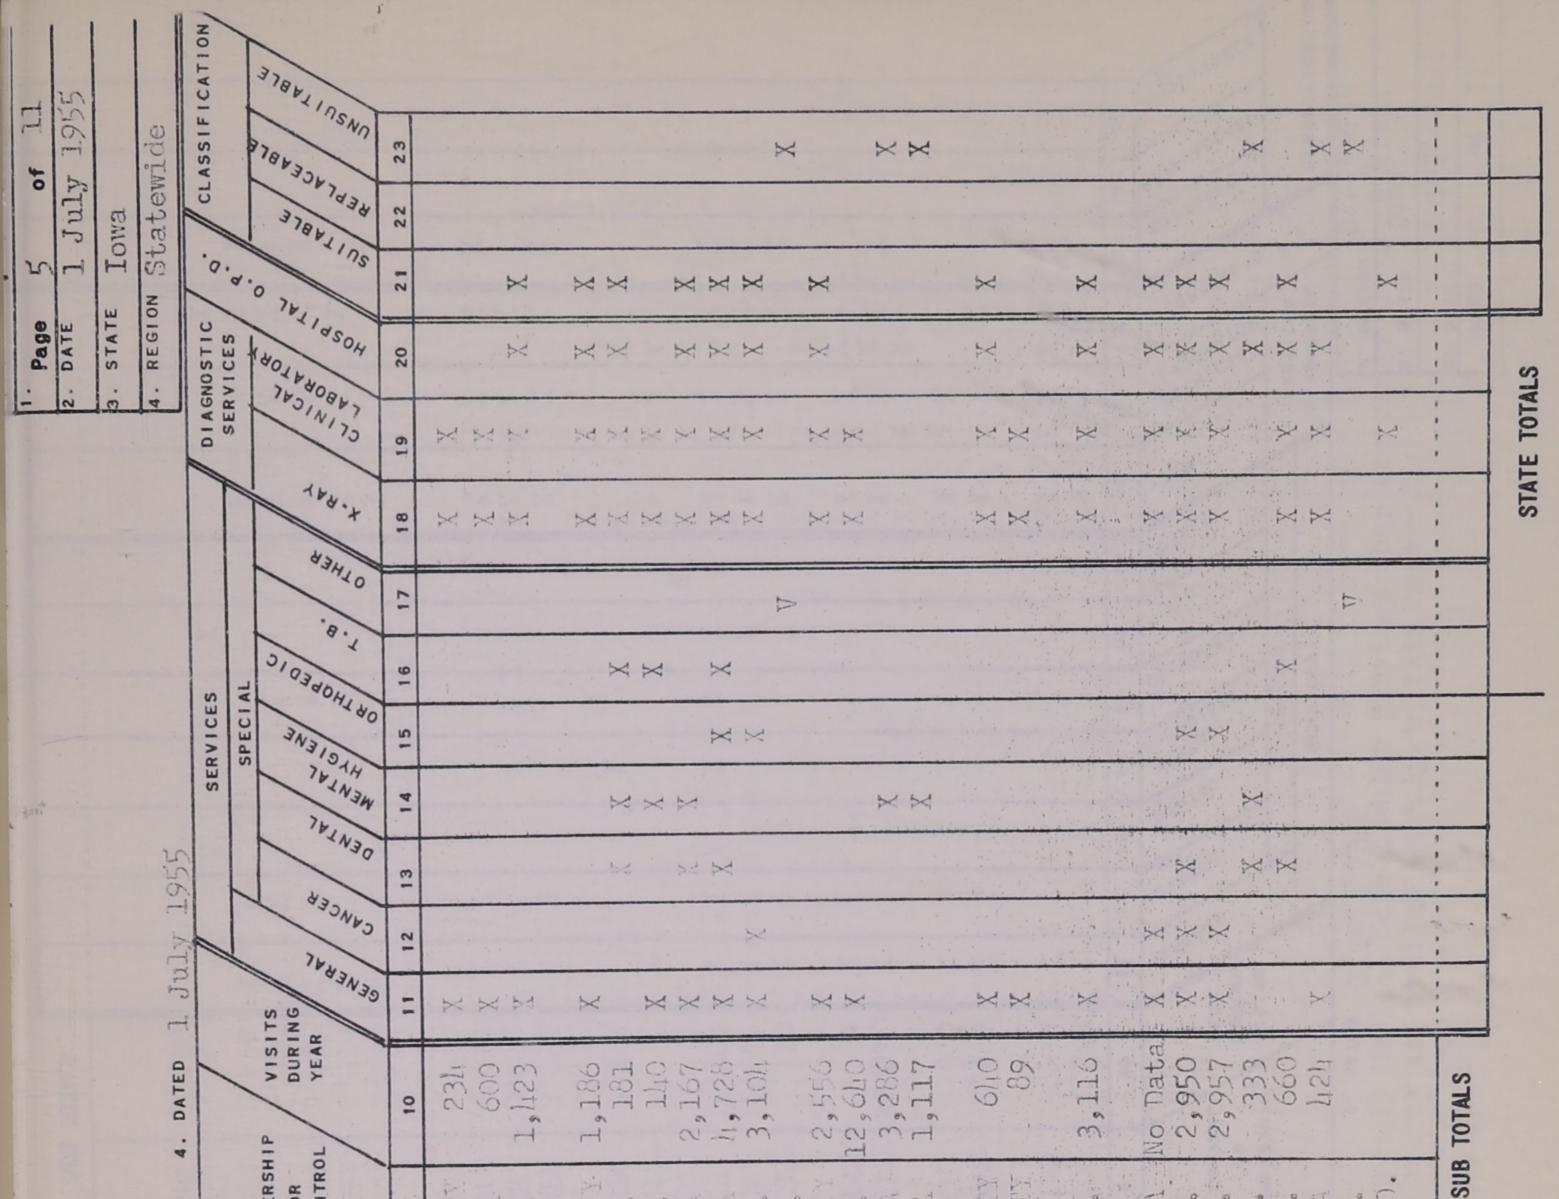

### ACCEPTABLE AND NON-ACCEPTABLE HOSPITAL REPORTS

The annual inventory of general and allied special hospitals in the State is presented in tabular form in the Acceptable and Non-Acceptable Hospital Reports. Military and prison hospitals and institutions furnishing primarily domiciliary care, or which do not provide a community service, are not included.

It will be noted that the hospital beds are divided into acceptable and nonacceptable beds in this report. A hospital bed is considered non-acceptable if it

constitutes a public hazard as defined in this Plan. Data on whether the building is considered fire-resistive was secured from surveys by Division personnel and further checked by the records of the Iowa Insurance Service, This information was further substantiated by conferences with designing architects, hospital administrators, and the State Fire Marshal.

The bed capacities reported in this inventory represent the normal designed capacity of the facility. The normal designed capacity is determined by a review of architectural plans whenever available. In hospitals where plans are not available, the normal designed capacity of the building is determined by Division personnel surveying the building using the space requirements of 100 sq. ft. for single rooms, 80 sq. ft, per bed in multiple rooms or wards, 40 sq. ft. per bed for pediatric beds or cribs, and 20 sq. ft. per bassinet in full-term nurseries as established by the State Hospital Licensing Law.

The normal designed capacity may, and frequently does, disagree with the bed complement reported by the hospital administrator. This condition results from the hospital necessarily providing additional beds (to satisfy demand for hospital services) than the hospital was originally designed to accommodate. The per cent of occupancy has been adjusted to agree with the normal designed capacity.

# Suitability Report

Medical facilities are classified as suitable or unsuitable in terms of whether or not they constitute a public hazard. However, some establishments in fire-resistant structures are declared replaceable if one or more of the following conditions exist:

- 1. The facility is not reasonably accessible.
- 2. The structure, because of obsolescense, original design, or general arrangement, cannot economically or reasonably be corrected.

3. Admission policies are restrictive.

4. By viture of admission policies, the care rendered classifies the institution as a domiciliary unit.

It is pointed out that a number of replaceable units do render an appreciable service in their communities. If these institutions expand their skilled care program and/or modify their admission policies, they will be reclassified as suitable