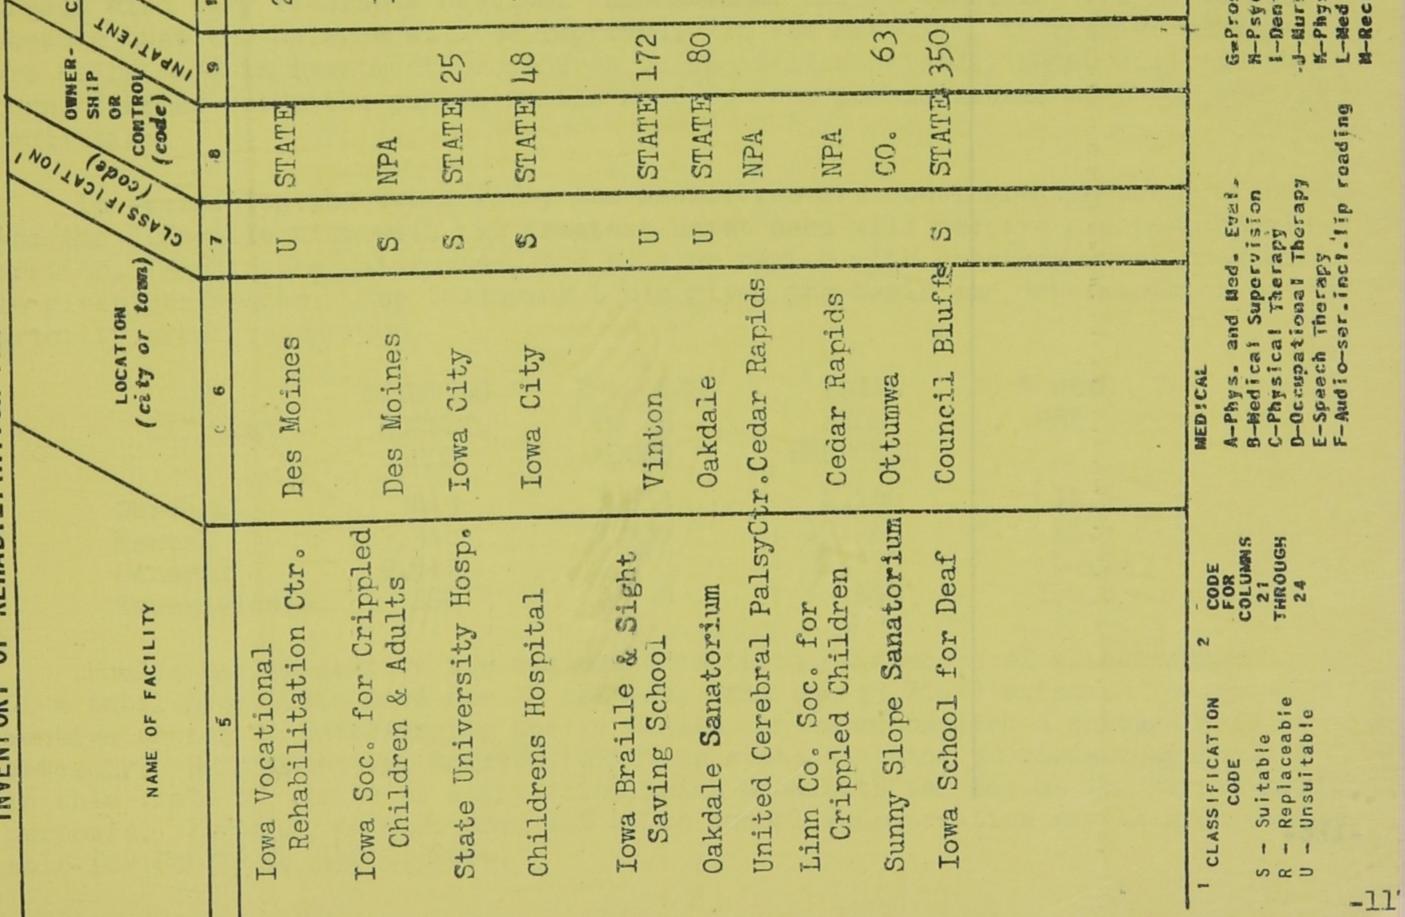

### ACCEPTABLE AND NON-ACCEPTABLE HOSPITAL REPORTS

The annual inventory of general and allied special hospitals in the State is presented in tabular form in the Acceptable and Non-Acceptable Hospital Reports. Military and prison hospitals and institutions furnishing primarily domiciliary care, or which do not provide a community service, are not included.

It will be noted that the hospital beds are divided into acceptable and nonacceptable beds in this report. A hospital bed is considered non-acceptable if it

constitutes a public hazard as defined in this Plan. Data on whether the building is considered fire-resistive was secured from surveys by Division personnel and further checked by the records of the Iowa Insurance Service, This information was further substantiated by conferences with designing architects, hospital administrators, and the State Fire Marshal.

The bed capacities reported in this inventory represent the normal designed capacity of the facility. The normal designed capacity is determined by a review of architectural plans whenever available. In hospitals where plans are not available, the normal designed capacity of the building is determined by Division personnel surveying the building using the space requirements of 100 sq. ft. for single rooms, 80 sq. ft, per bed in multiple rooms or wards, 40 sq. ft. per bed for pediatric beds or cribs, and 20 sq. ft. per bassinet in full-term nurseries as established by the State Hospital Licensing Law.