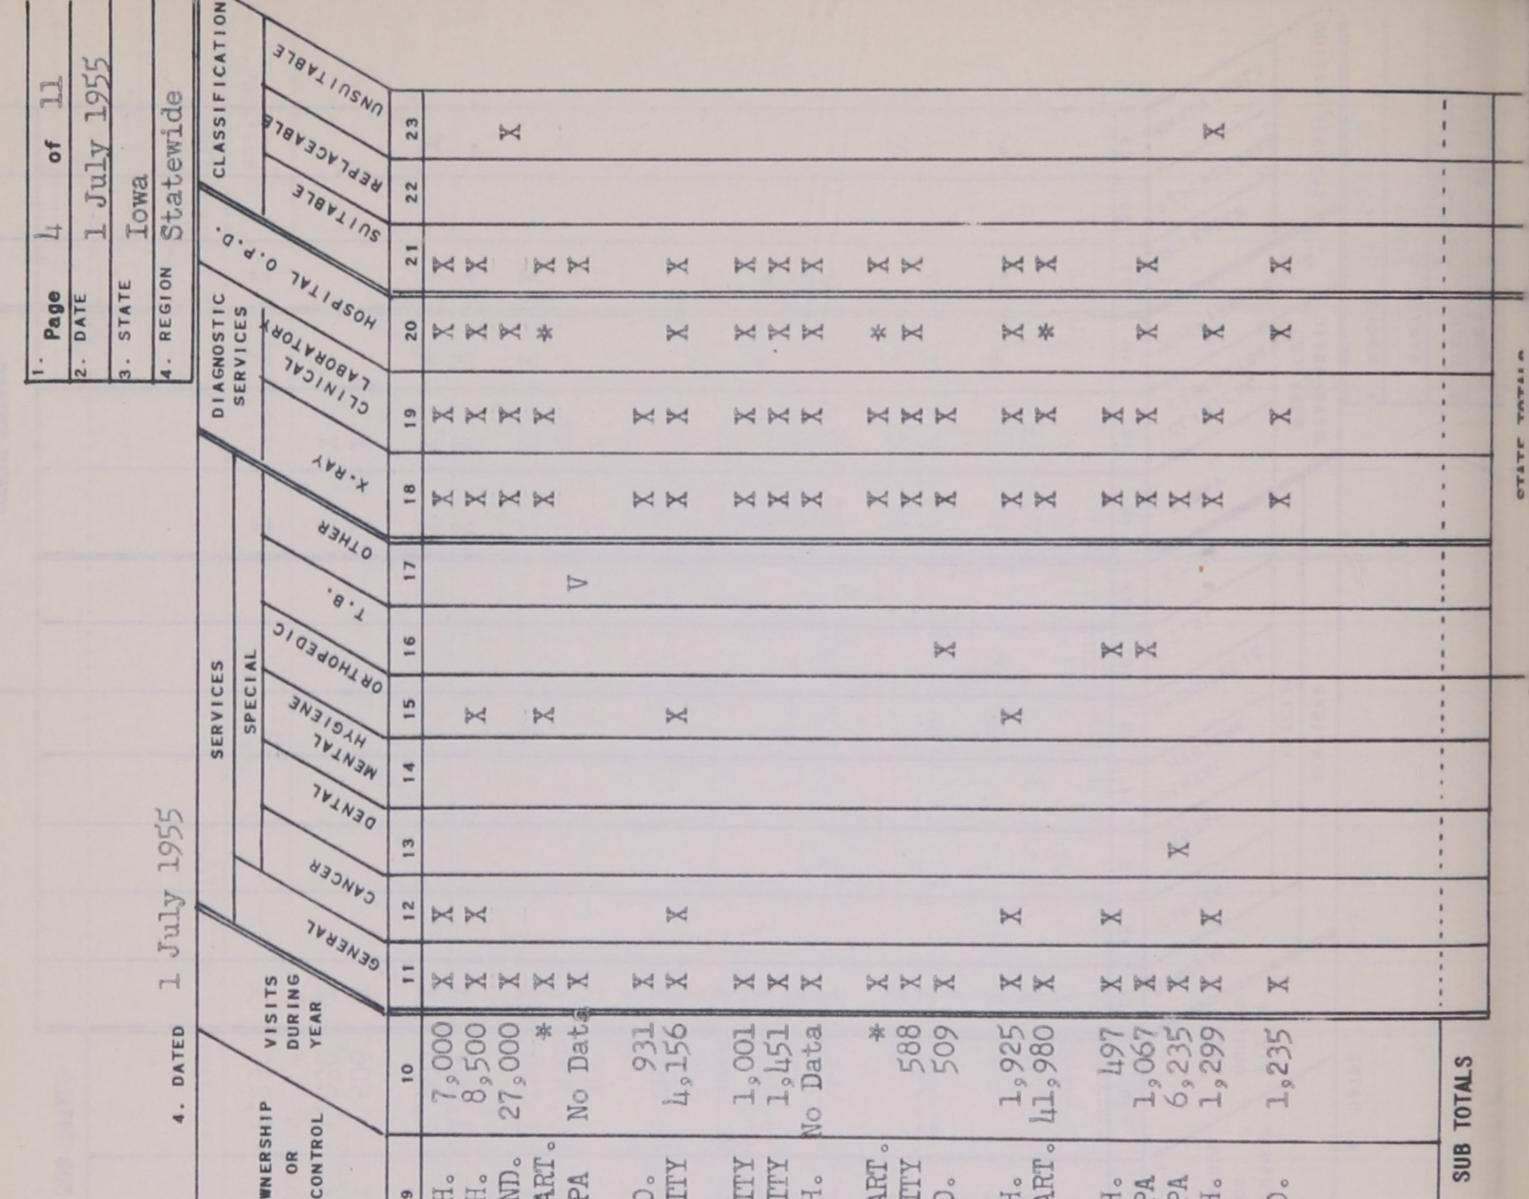

### ACCEPTABLE AND NON-ACCEPTABLE HOSPITAL REPORTS

The annual inventory of general and allied special hospitals in the State is presented in tabular form in the Acceptable and Non-Acceptable Hospital Reports. Military and prison hospitals and institutions furnishing primarily domiciliary care, or which do not provide a community service, are not included.

It will be noted that the hospital beds are divided into acceptable and nonacceptable beds in this report. A hospital bed is considered non-acceptable if it

constitutes a public hazard as defined in this Plan. Data on whether the building is considered fire-resistive was secured from surveys by Division personnel and further checked by the records of the Iowa Insurance Service, This information was further substantiated by conferences with designing architects, hospital administrators, and the State Fire Marshal.

The bed capacities reported in this inventory represent the normal designed capacity of the facility. The normal designed capacity is determined by a review of architectural plans whenever available. In hospitals where plans are not available, the normal designed capacity of the building is determined by Division personnel surveying the building using the space requirements of 100 sq. ft. for single rooms, 80 sq. ft, per bed in multiple rooms or wards, 40 sq. ft. per bed for pediatric beds or cribs, and 20 sq. ft. per bassinet in full-term nurseries as established by the State Hospital Licensing Law.

The normal designed capacity may, and frequently does, disagree with the bed complement reported by the hospital administrator. This condition results from the hospital necessarily providing additional beds (to satisfy demand for hospital services) than the hospital was originally designed to accommodate. The per cent of occupancy has been adjusted to agree with the normal designed capacity.

# Suitability Report

Medical facilities are classified as suitable or unsuitable in terms of whether or not they constitute a public hazard. However, some establishments in fire-resistant structures are declared replaceable if one or more of the following conditions exist:

- 1. The facility is not reasonably accessible.
- 2. The structure, because of obsolescense, original design, or general arrangement, cannot economically or reasonably be corrected.

3. Admission policies are restrictive.

4. By viture of admission policies, the care rendered classifies the institution as a domiciliary unit.

It is pointed out that a number of replaceable units do render an appreciable service in their communities. If these institutions expand their skilled care program and/or modify their admission policies, they will be reclassified as suitable