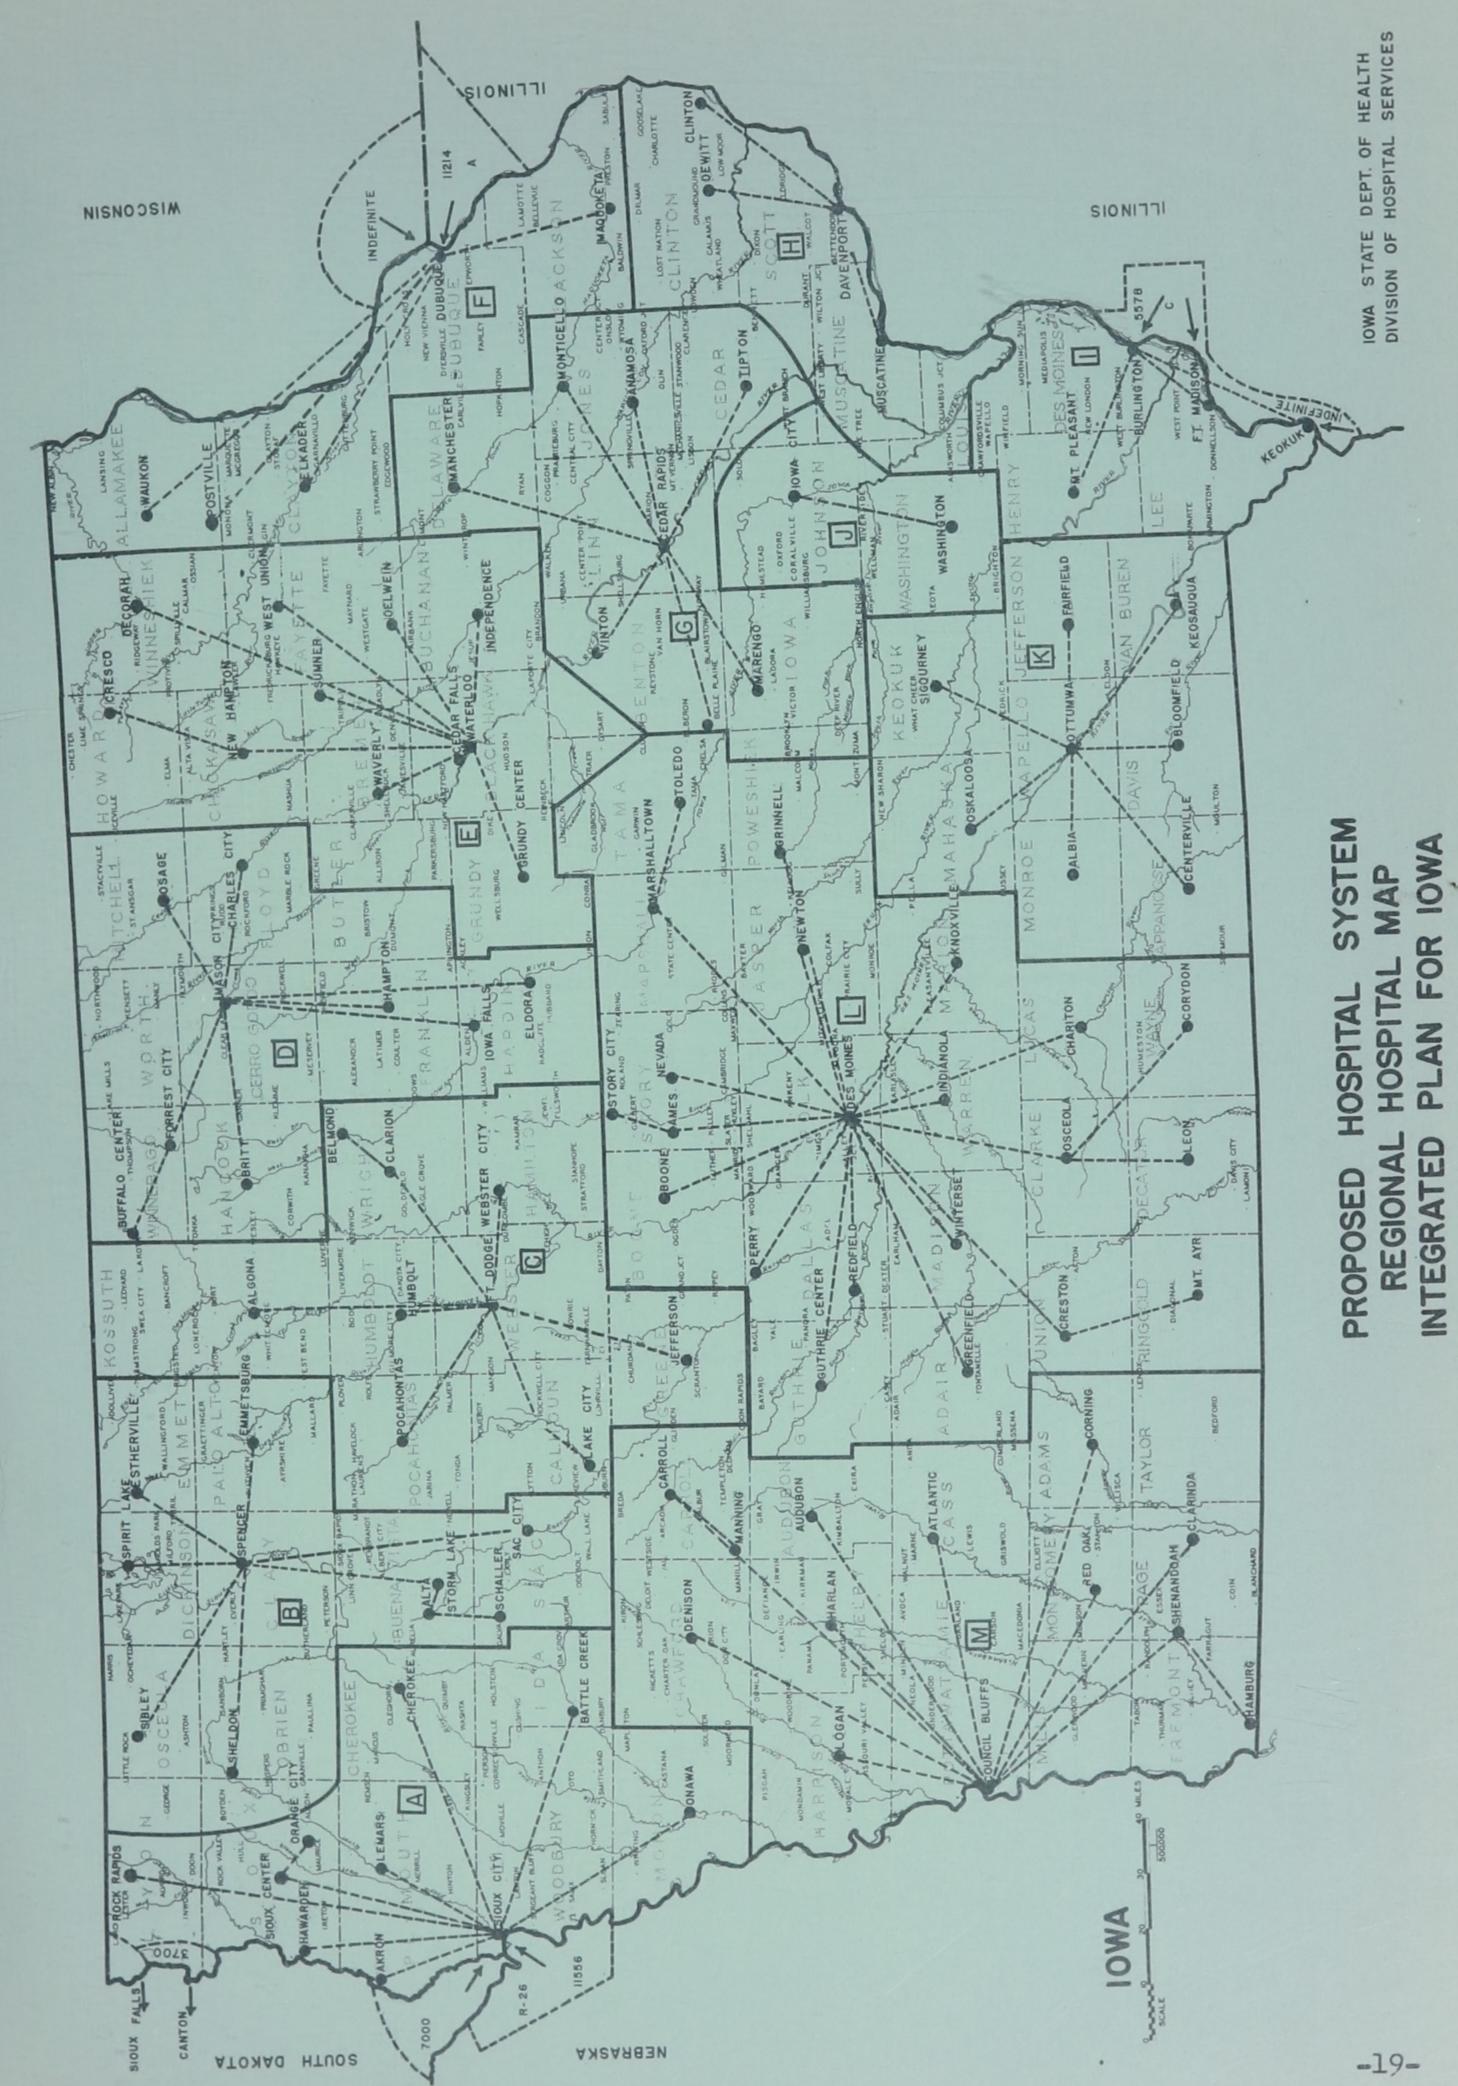

The development of the proposed hospital service area and hospital region maps was discussed in detail in the above-mentioned report. The maps include the location of existing or proposed hospitals, the boundaries, population, and identification of each service area, regional hospital area boundaries, and proposed relationship between hospitals. The factors used in delineating these areas are re-evaluated annually and the areas adjusted accordingly.

Based upon a careful evaluation of these many factors, including the location of present hospital facilities and the needed facilities, the State was divided into hospital service areas as shown on Hospital Service Area Map (Page 18). The integration of these facilities and services into a desirable coordinated hospital system is shown on the Hospital System Map (Page 19).