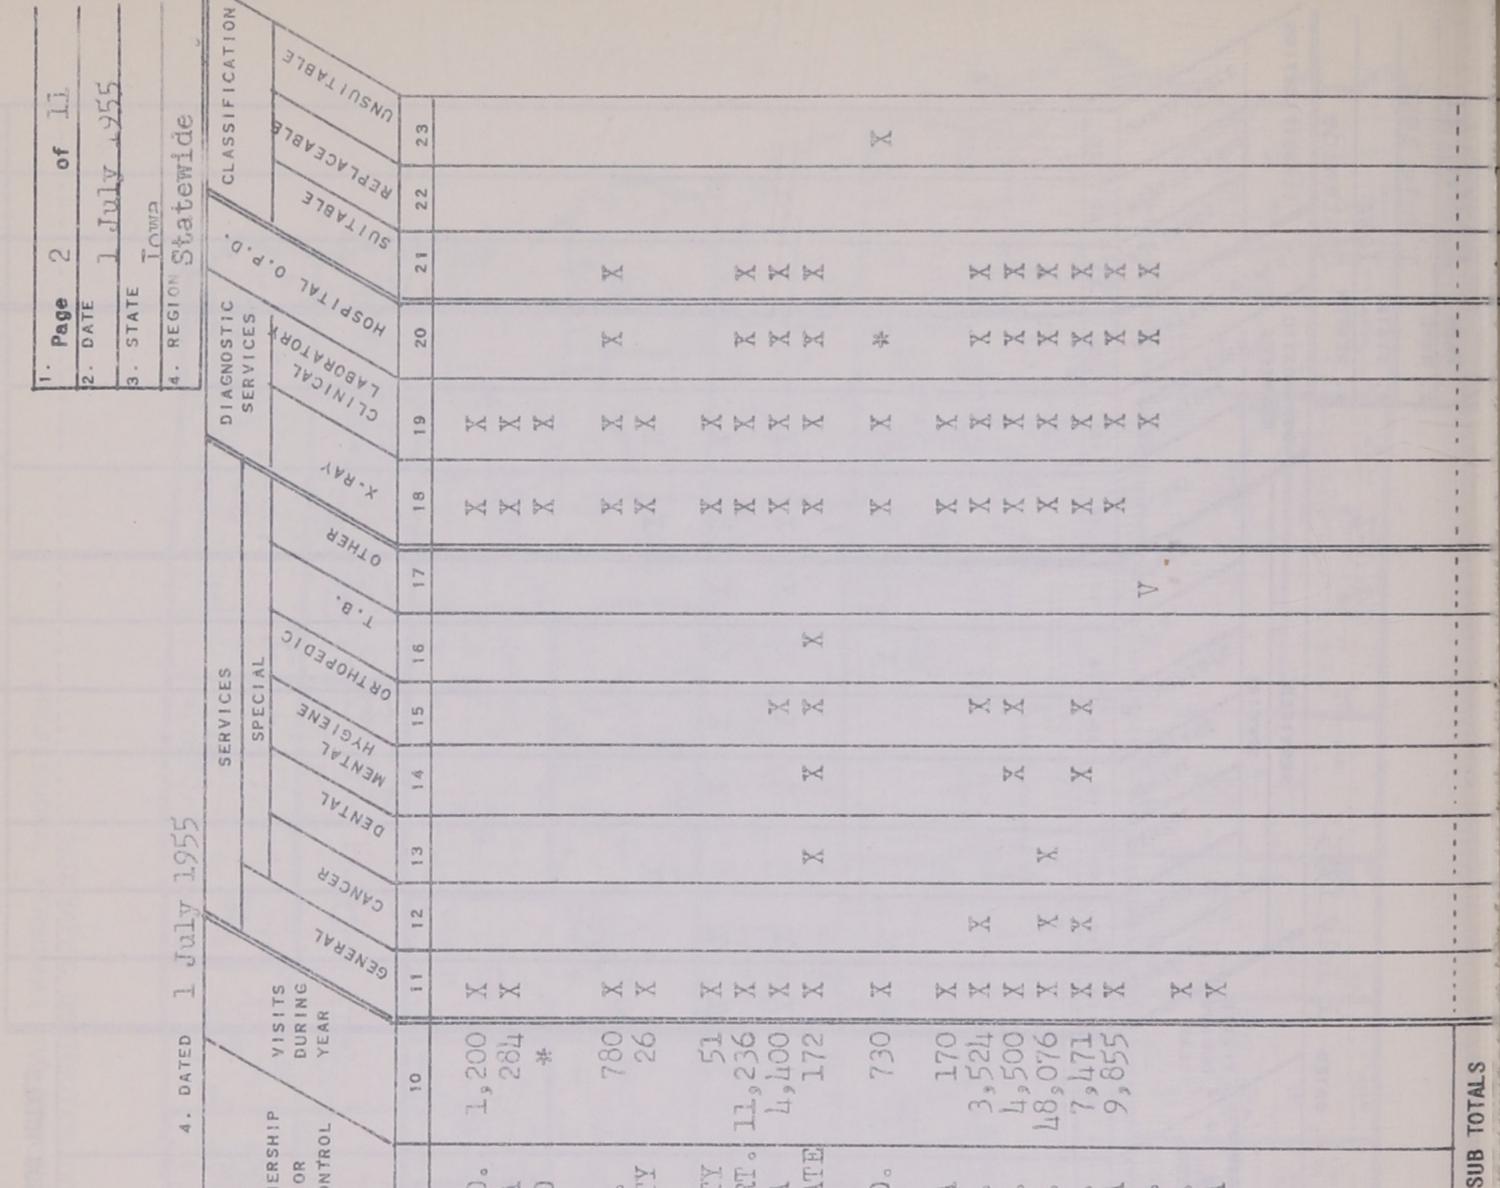

### ACCEPTABLE AND NON-ACCEPTABLE HOSPITAL REPORTS

The annual inventory of general and allied special hospitals in the State is presented in tabular form in the Acceptable and Non-Acceptable Hospital Reports. Military and prison hospitals and institutions furnishing primarily domiciliary care, or which do not provide a community service, are not included.

It will be noted that the hospital beds are divided into acceptable and nonacceptable beds in this report. A hospital bed is considered non-acceptable if it

constitutes a public hazard as defined in this Plan. Data on whether the building is considered fire-resistive was secured from surveys by Division personnel and further checked by the records of the Iowa Insurance Service, This information was further substantiated by conferences with designing architects, hospital administrators, and the State Fire Marshal.

The bed capacities reported in this inventory represent the normal designed capacity of the facility. The normal designed capacity is determined by a review of architectural plans whenever available. In hospitals where plans are not available, the normal designed capacity of the building is determined by Division personnel surveying the building using the space requirements of 100 sq. ft. for single rooms, 80 sq. ft, per bed in multiple rooms or wards, 40 sq. ft. per bed for pediatric beds or cribs, and 20 sq. ft. per bassinet in full-term nurseries as established by the State Hospital Licensing Law.

The normal designed capacity may, and frequently does, disagree with the bed complement reported by the hospital administrator. This condition results from the hospital necessarily providing additional beds (to satisfy demand for hospital services) than the hospital was originally designed to accommodate. The per cent of occupancy has been adjusted to agree with the normal designed capacity.

# Suitability Report

Medical facilities are classified as suitable or unsuitable in terms of whether or not they constitute a public hazard. However, some establishments in fire-resistant structures are declared replaceable if one or more of the following conditions exist:

- 1. The facility is not reasonably accessible.
- 2. The structure, because of obsolescense, original design, or general arrangement, cannot economically or reasonably be corrected.

3. Admission policies are restrictive.

4. By viture of admission policies, the care rendered classifies the institution as a domiciliary unit.

It is pointed out that a number of replaceable units do render an appreciable service in their communities. If these institutions expand their skilled care program and/or modify their admission policies, they will be reclassified as suitable