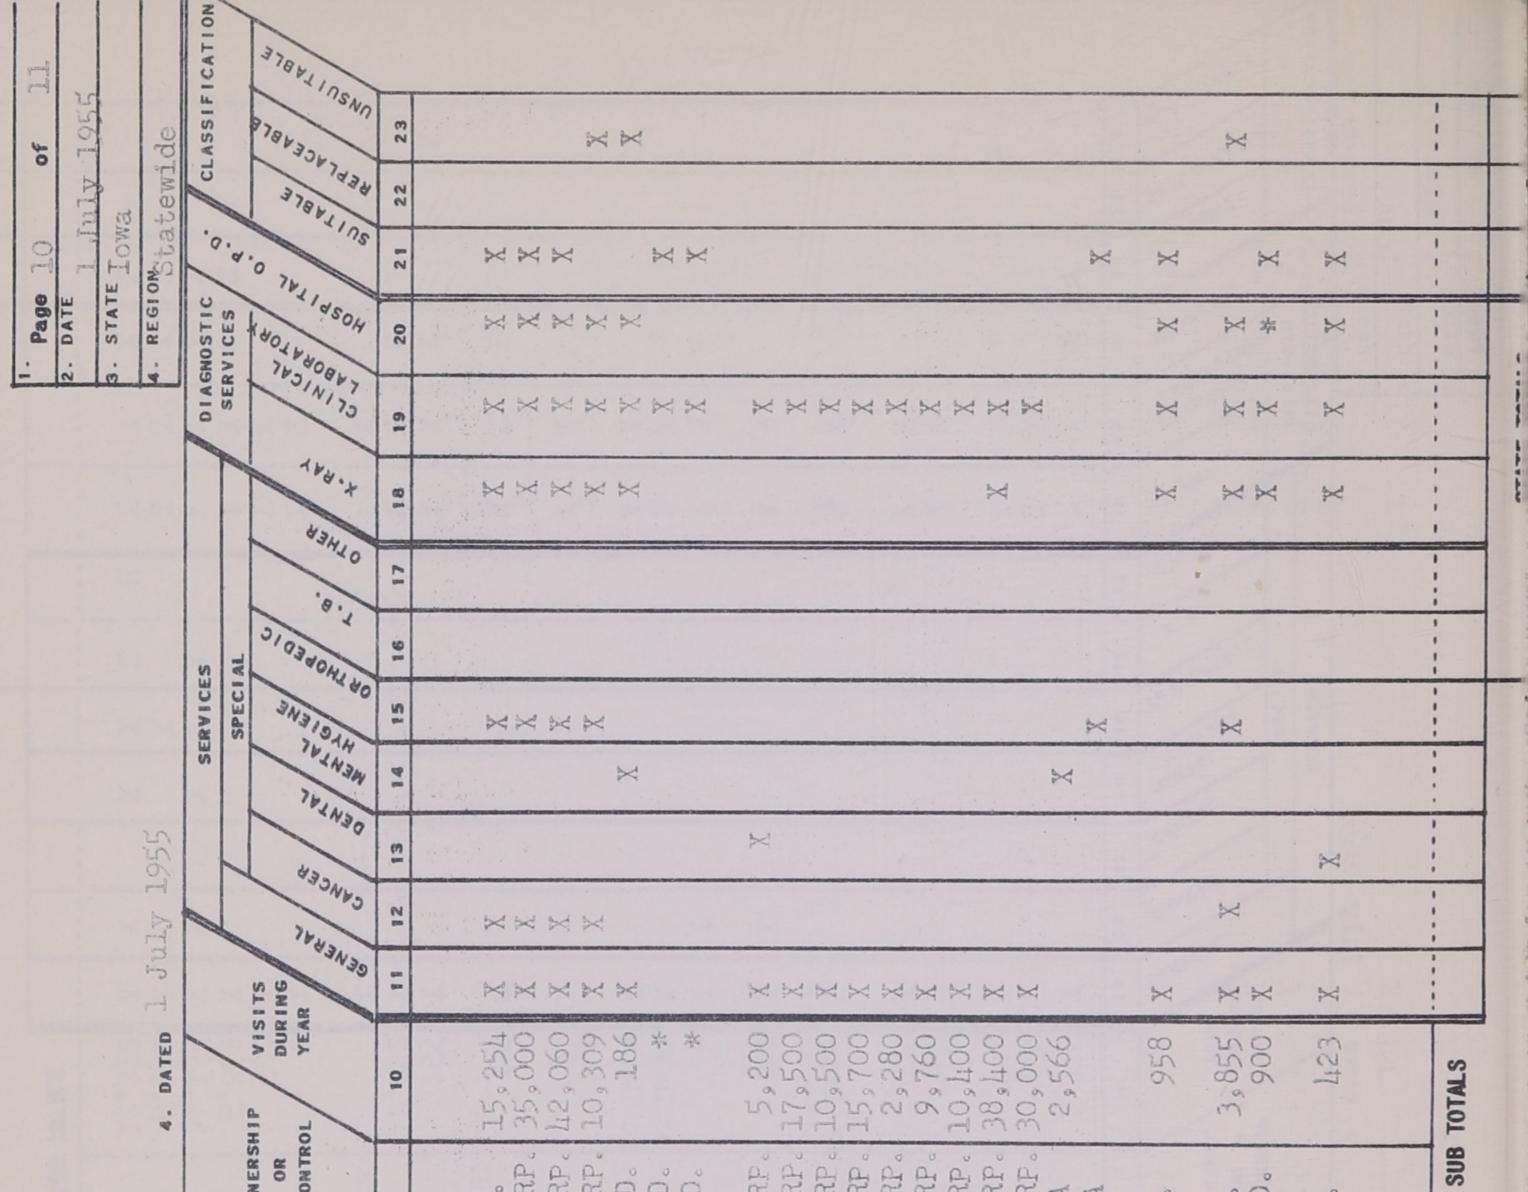

### ACCEPTABLE AND NON-ACCEPTABLE HOSPITAL REPORTS

The annual inventory of general and allied special hospitals in the State is presented in tabular form in the Acceptable and Non-Acceptable Hospital Reports. Military and prison hospitals and institutions furnishing primarily domiciliary care, or which do not provide a community service, are not included.

It will be noted that the hospital beds are divided into acceptable and nonacceptable beds in this report. A hospital bed is considered non-acceptable if it

constitutes a public hazard as defined in this Plan. Data on whether the building is considered fire-resistive was secured from surveys by Division personnel and further checked by the records of the Iowa Insurance Service, This information was further substantiated by conferences with designing architects, hospital administrators, and the State Fire Marshal.

The bed capacities reported in this inventory represent the normal designed capacity of the facility. The normal designed capacity is determined by a review of architectural plans whenever available. In hospitals where plans are not available, the normal designed capacity of the building is determined by Division personnel surveying the building using the space requirements of 100 sq. ft. for single rooms, 80 sq. ft, per bed in multiple rooms or wards, 40 sq. ft. per bed for pediatric beds or cribs, and 20 sq. ft. per bassinet in full-term nurseries as established by the State Hospital Licensing Law.

The normal designed capacity may, and frequently does, disagree with the bed complement reported by the hospital administrator. This condition results from the hospital necessarily providing additional beds (to satisfy demand for hospital services) than the hospital was originally designed to accommodate. The per cent of occupancy has been adjusted to agree with the normal designed capacity.

# Suitability Report

Medical facilities are classified as suitable or unsuitable in terms of whether or not they constitute a public hazard. However, some establishments in fire-resistant structures are declared replaceable if one or more of the following conditions exist:

- 1. The facility is not reasonably accessible.
- 2. The structure, because of obsolescense, original design, or general arrangement, cannot economically or reasonably be corrected.

3. Admission policies are restrictive.

4. By viture of admission policies, the care rendered classifies the institution as a domiciliary unit.

It is pointed out that a number of replaceable units do render an appreciable service in their communities. If these institutions expand their skilled care program and/or modify their admission policies, they will be reclassified as suitable