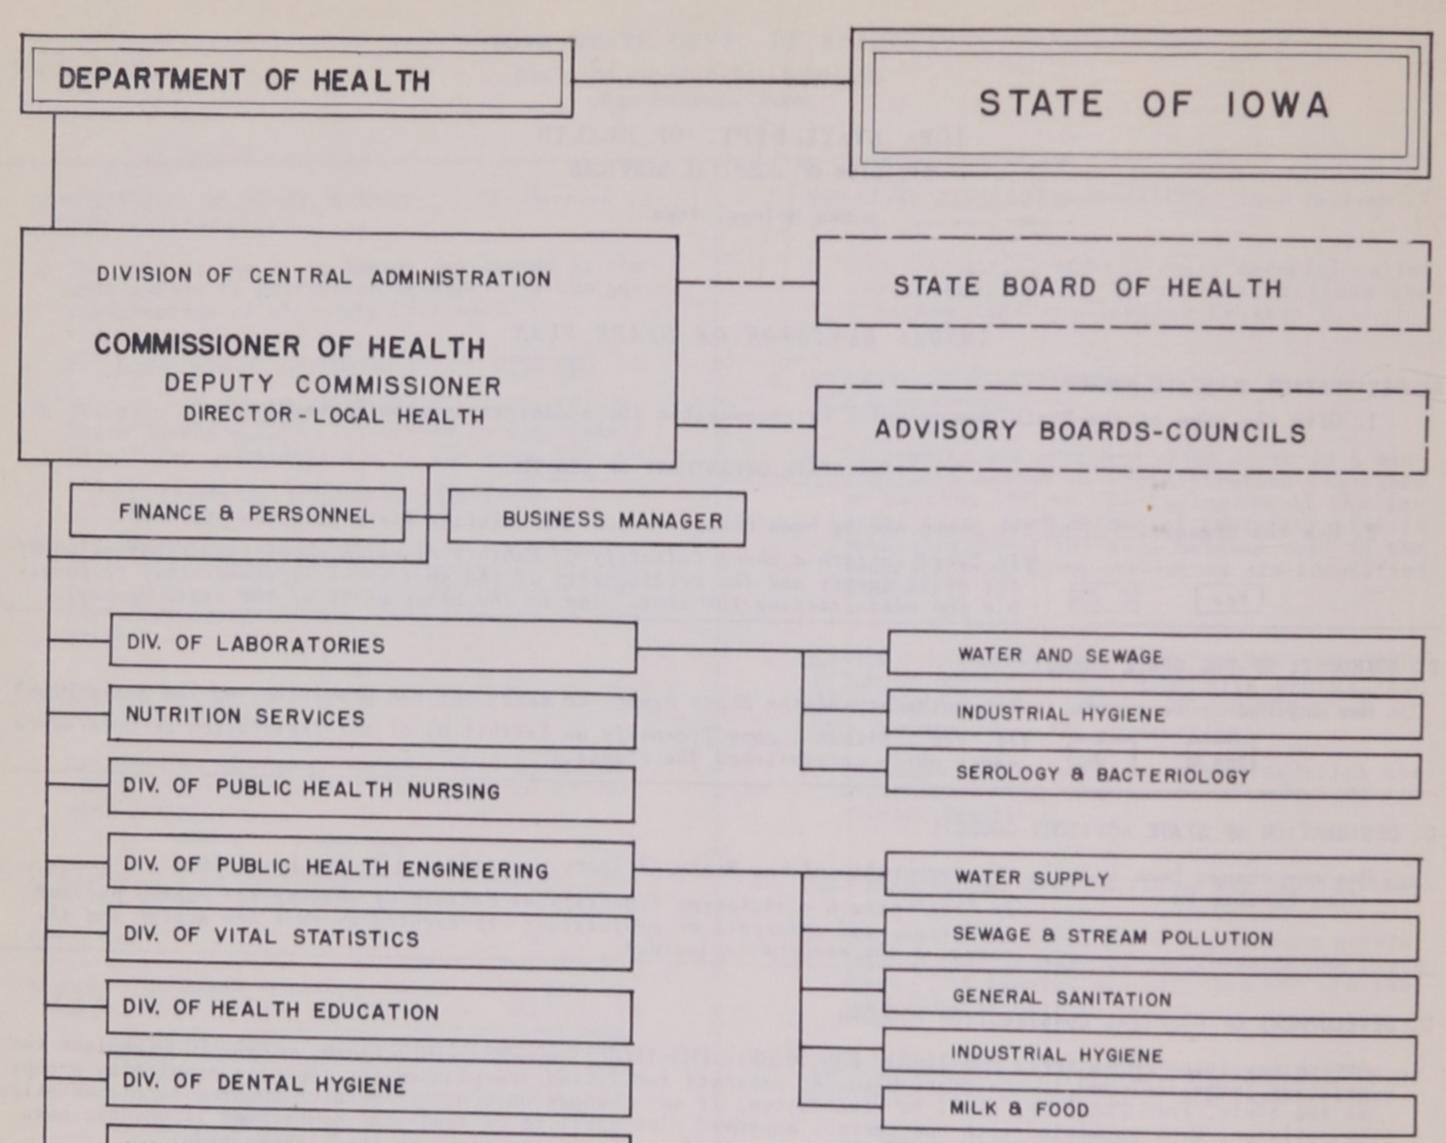

### DIVISION OF HOSPITAL SERVICES Des Moines, Iowa

- 1. DESIGNATION OF STATE AGENCY (See Section . 3 of the instruction).
  - A. The name of the State Agency designated as the sole agency to administer or supervise the administration of the State Plan is:

### IOWA STATE DEPARTMENT OF HEALTH

B. The name of the organizational unit within the State Agency which is authorized to immediately direct the administration of the State Plan is:

DIVISION OF HOSPITAL SERVICES

- C. Attached is one (1) copy of an organization chart which shows the relationship of the organizational unit named in "B" above to the State Agency as a whole. This chart is labeled Exhibit A.
- 2, AUTHORITY OF STATE AGENCY (See Section . 4 of the instructions)
  - A Attached is the material described in Section .4B of the instructions. This material is labeled Exhibit B.
- 3. DESIGNATION OF STATE ADVISORY COUNCIL (See Section . 5 of the instructions)

### IOWA STATE DEPARTMENT OF HEALTH

2. Has the organization of the State Agency been changed since the existing State plan was approved?

Yes

(If "yes", attach a chart (identify as Exhibit A) which shows the organization of the State Agency and the relationship of the unit which is immediately responsible for administering the state plan to the other units of the state agency).