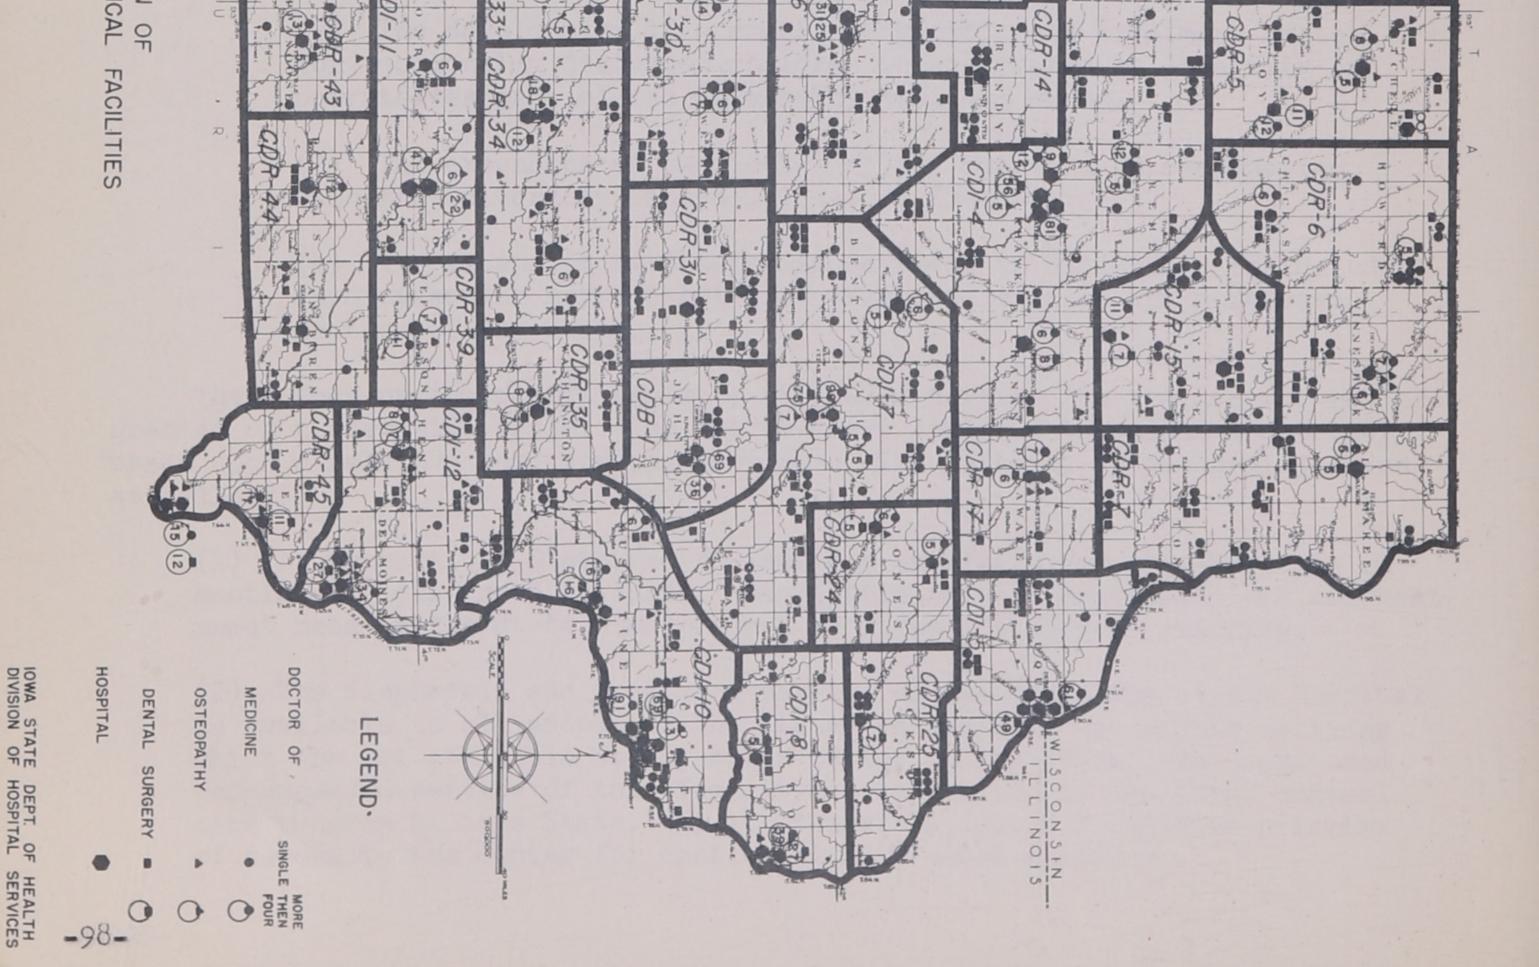

### ACCEPTABLE AND NON-ACCEPTABLE HOSPITAL REPORTS

The annual inventory of general and allied special hospitals in the State is presented in tabular form in the Acceptable and Non-Acceptable Hospital Reports. Military and prison hospitals and institutions furnishing primarily domiciliary care, or which do not provide a community service, are not included.

It will be noted that the hospital beds are divided into acceptable and nonacceptable beds in this report. A hospital bed is considered non-acceptable if it

constitutes a public hazard as defined in this Plan. Data on whether the building is considered fire-resistive was secured from surveys by Division personnel and further checked by the records of the Iowa Insurance Service, This information was further substantiated by conferences with designing architects, hospital administrators, and the State Fire Marshal.

From the survey schedule, definite information was obtained regarding the present hospitals and their use. This information includes the acceptable and total number of beds, the percent of occupancy, and the average daily census as shown on Acceptable and Non-Acceptable Hospitals Report (Pages 20 through 33).