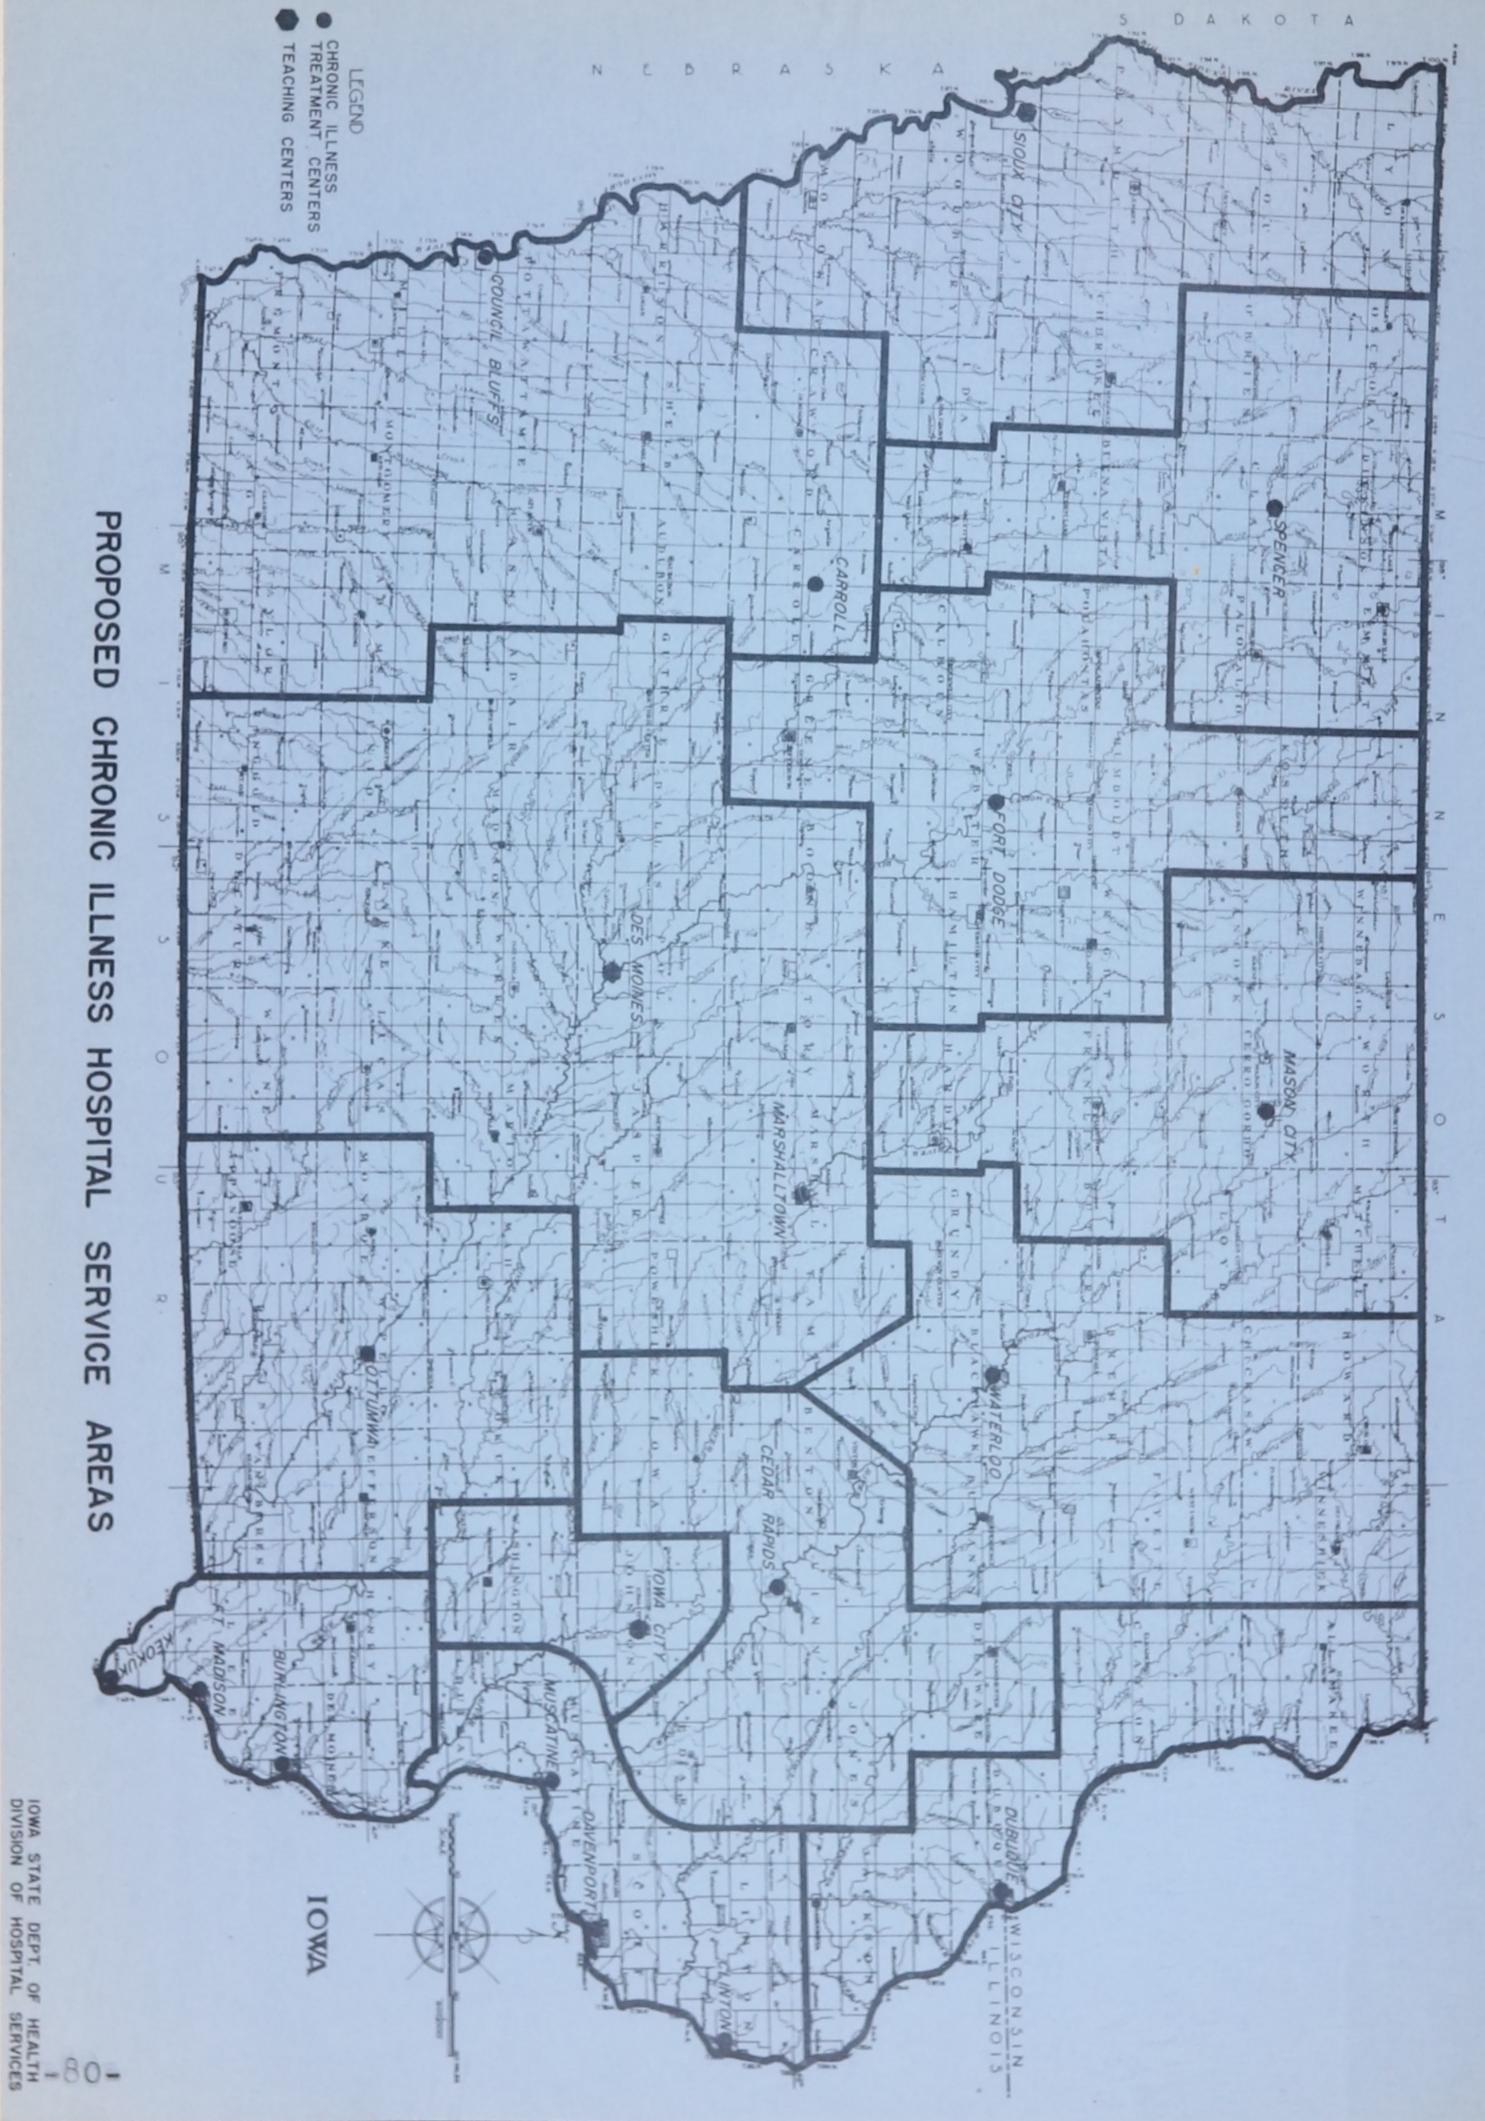

### 10. Convalescent Nursing Home.

"A facility which is operated in connection with a hospital, or in which nursing care and medical services are prescribed by or performed under the general direction of persons licensed to practice medicine or surgery in the State, for the accommodation of convalescents or other persons who are not acutely ill and not in need of hospital care, but who do require skilled nursing care and related medical services. The term 'nursing home' shall be restricted to those facilities, the purpose of which is to provide skilled nursing care and related medical services for a period of not less than 24 hours per day to individuals admitted because of illness, disease, or physical or mental infirmity and which provide a community service."

### Medical Facilities

Upon expanding the scope of the Hill-Burton Program to include medical facilities, survey activity has been extended to determine the availability and adequacy of the related health facilities. Note that chronic illness hospitals are included in the expanded program as are convalescent nursing homes, diagnostic facilities, and rehabilitation centers.