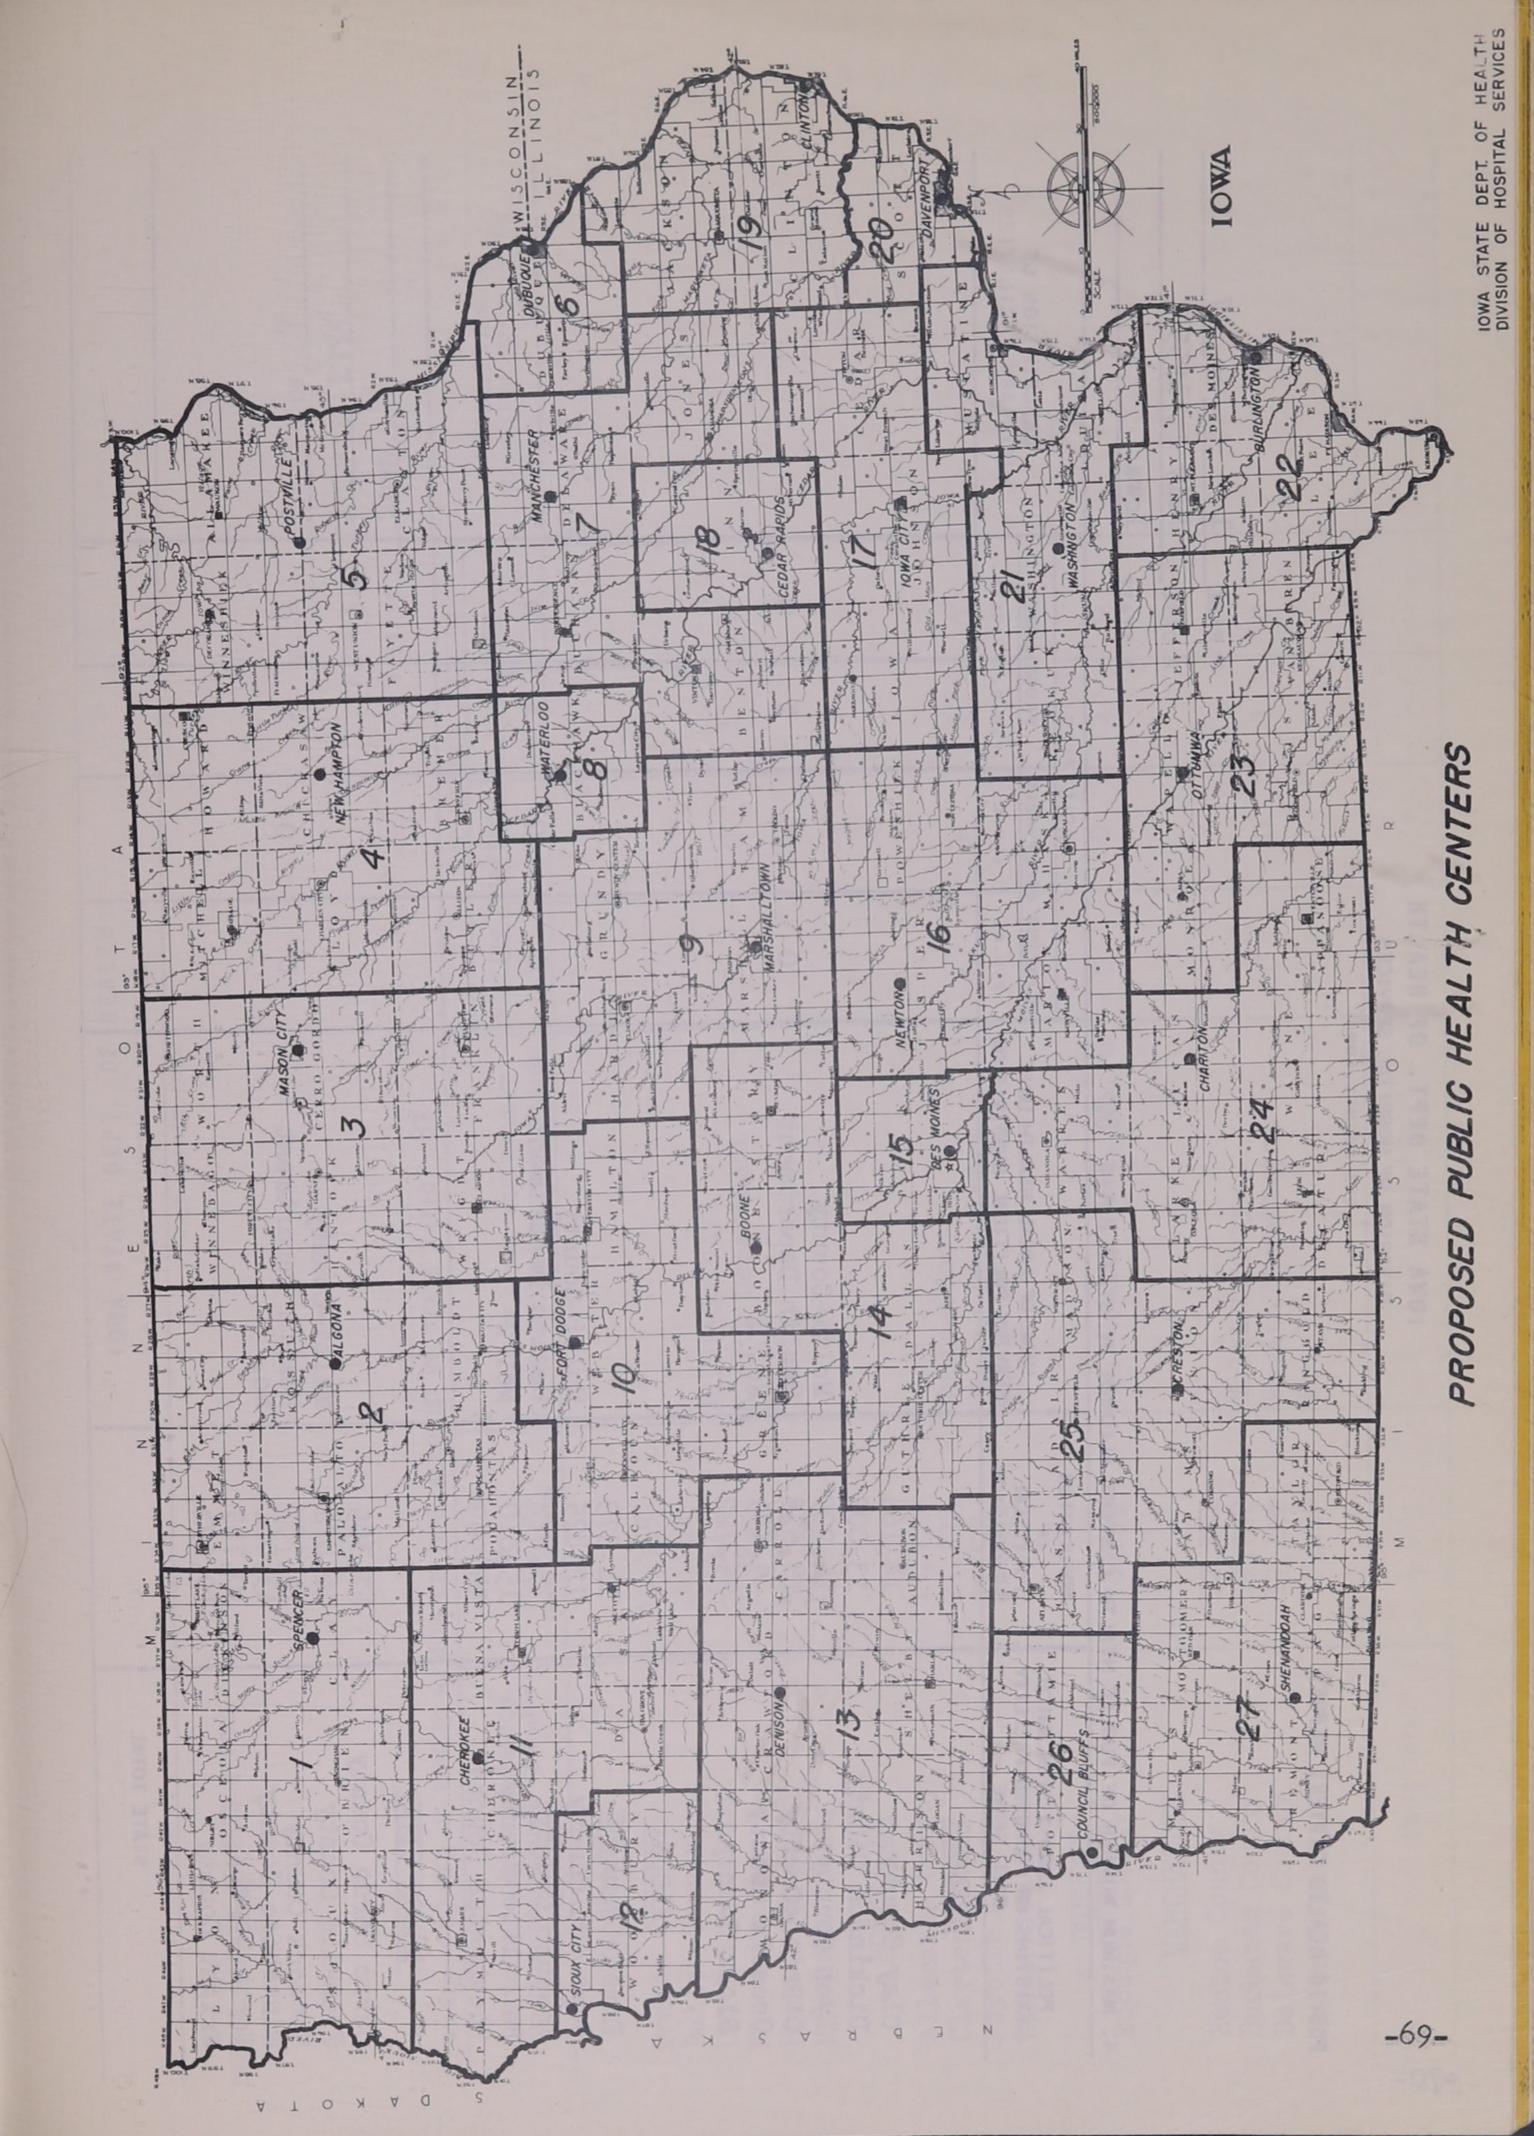

The development of the proposed hospital service area and hospital region maps was discussed in detail in the above-mentioned report. The maps include the location of existing or proposed hospitals, the boundaries, population, and identification of each service area, regional hospital area boundaries, and proposed relationship between hospitals. The factors used in delineating these areas are re-evaluated annually and the areas adjusted accordingly.

Based upon a careful evaluation of these many factors, including the location of present hospital facilities and the needed facilities, the State was divided into hospital service areas as shown on Hospital Service Area Map (Page 18). The integration of these facilities and services into a desirable coordinated hospital system is shown on the Hospital System Map (Page 19).