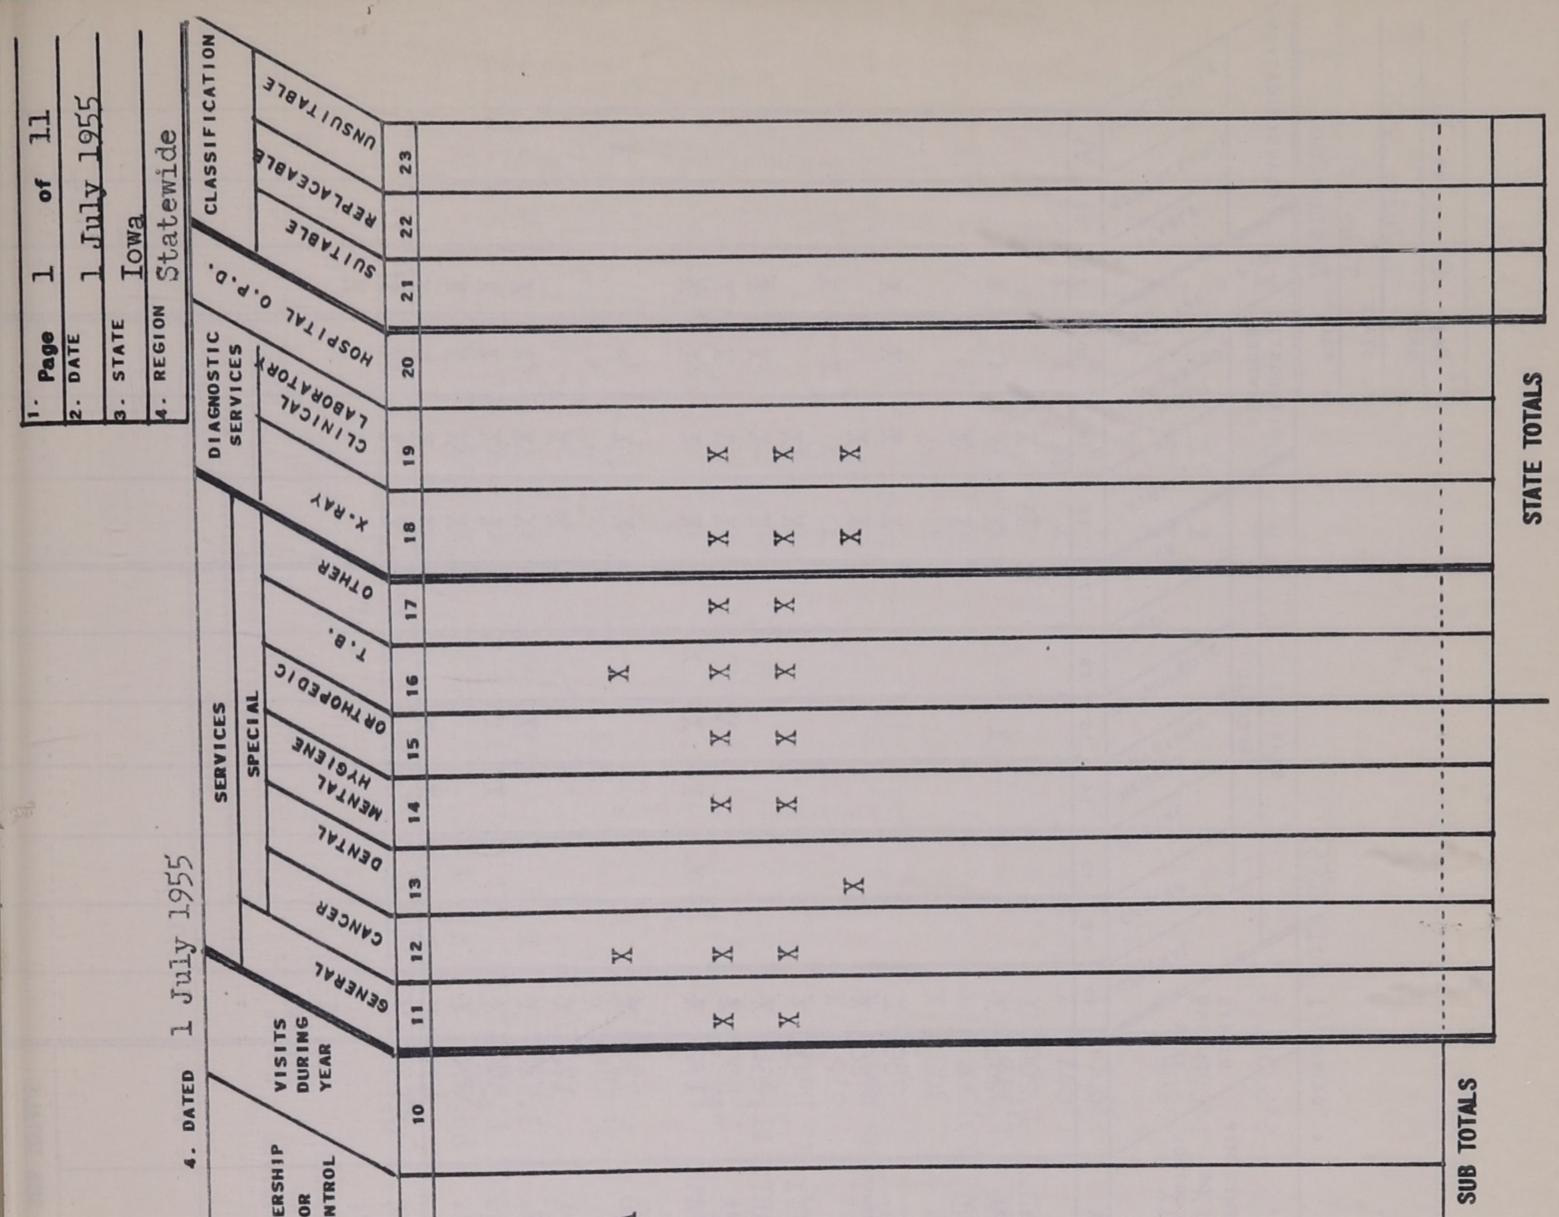

### ACCEPTABLE AND NON-ACCEPTABLE HOSPITAL REPORTS

The annual inventory of general and allied special hospitals in the State is presented in tabular form in the Acceptable and Non-Acceptable Hospital Reports. Military and prison hospitals and institutions furnishing primarily domiciliary care, or which do not provide a community service, are not included.

It will be noted that the hospital beds are divided into acceptable and nonacceptable beds in this report. A hospital bed is considered non-acceptable if it

constitutes a public hazard as defined in this Plan. Data on whether the building is considered fire-resistive was secured from surveys by Division personnel and further checked by the records of the Iowa Insurance Service, This information was further substantiated by conferences with designing architects, hospital administrators, and the State Fire Marshal.

The bed capacities reported in this inventory represent the normal designed capacity of the facility. The normal designed capacity is determined by a review of architectural plans whenever available. In hospitals where plans are not available, the normal designed capacity of the building is determined by Division personnel surveying the building using the space requirements of 100 sq. ft. for single rooms, 80 sq. ft, per bed in multiple rooms or wards, 40 sq. ft. per bed for pediatric beds or cribs, and 20 sq. ft. per bassinet in full-term nurseries as established by the State Hospital Licensing Law.

The normal designed capacity may, and frequently does, disagree with the bed complement reported by the hospital administrator. This condition results from the hospital necessarily providing additional beds (to satisfy demand for hospital services) than the hospital was originally designed to accommodate. The per cent of occupancy has been adjusted to agree with the normal designed capacity.

# Suitability Report

Medical facilities are classified as suitable or unsuitable in terms of whether or not they constitute a public hazard. However, some establishments in fire-resistant structures are declared replaceable if one or more of the following conditions exist:

- 1. The facility is not reasonably accessible.
- 2. The structure, because of obsolescense, original design, or general arrangement, cannot economically or reasonably be corrected.

3. Admission policies are restrictive.

4. By viture of admission policies, the care rendered classifies the institution as a domiciliary unit.

It is pointed out that a number of replaceable units do render an appreciable service in their communities. If these institutions expand their skilled care program and/or modify their admission policies, they will be reclassified as suitable