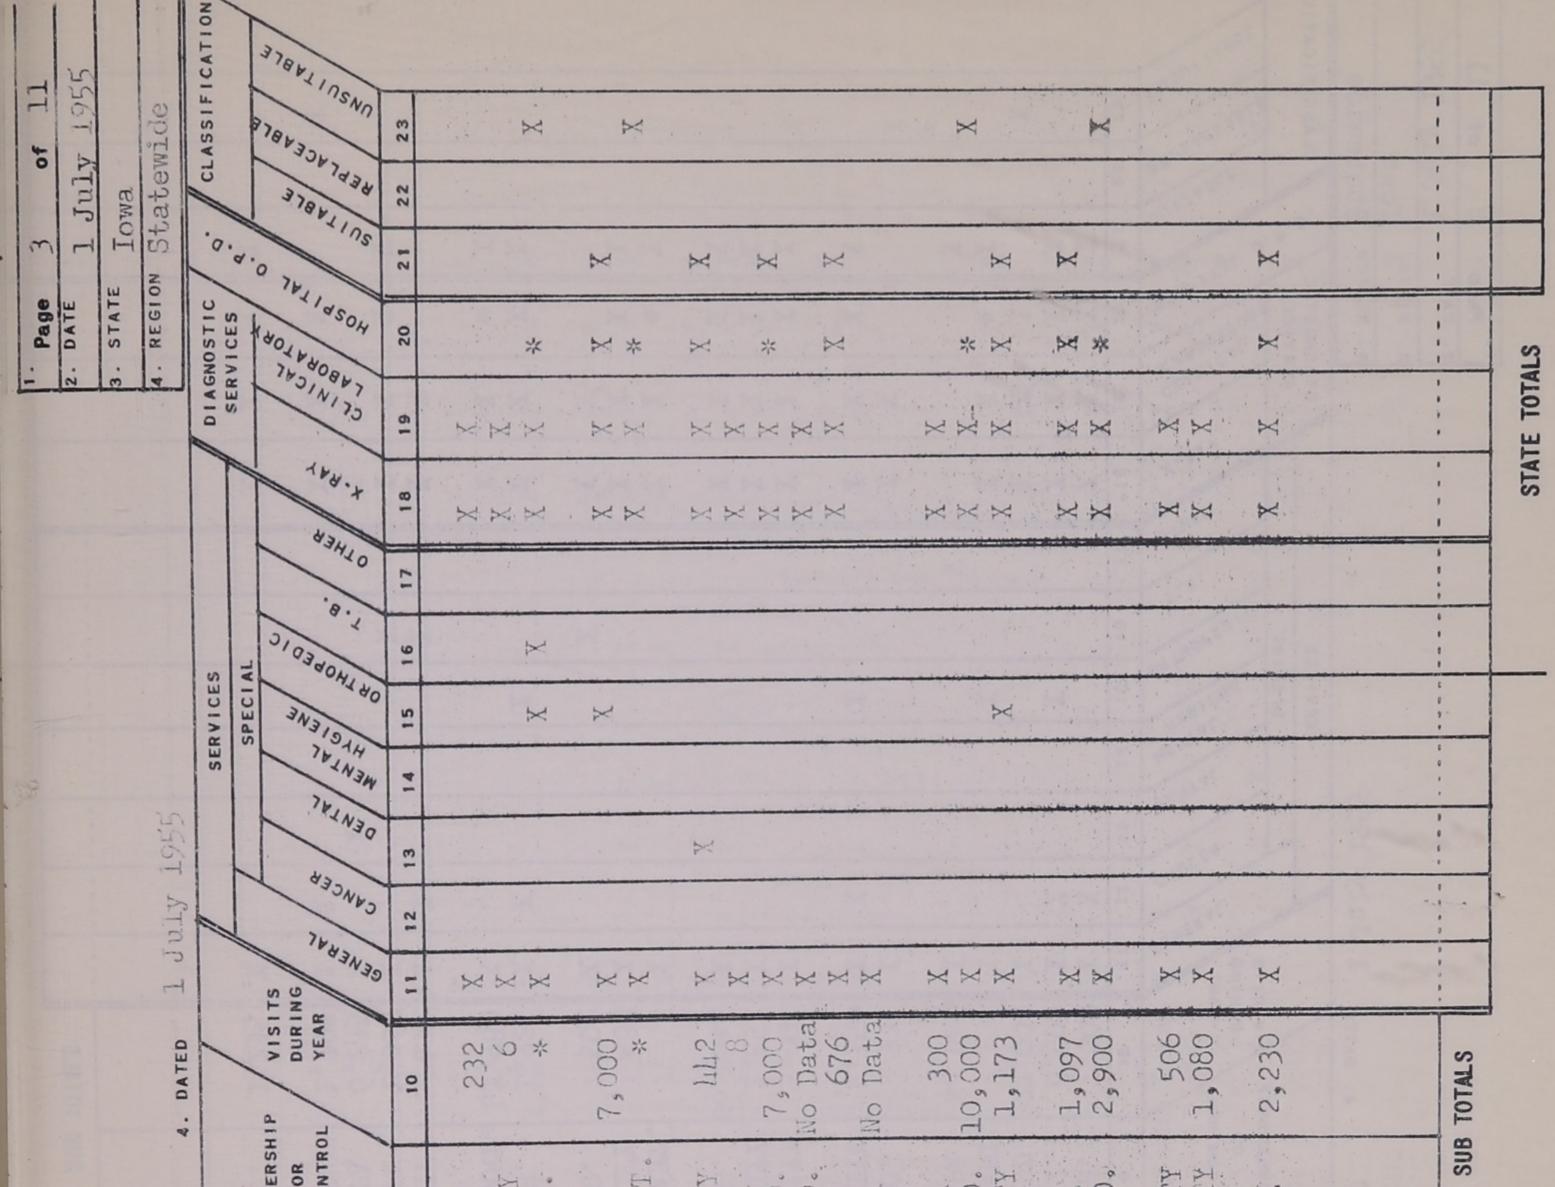

### ACCEPTABLE AND NON-ACCEPTABLE HOSPITAL REPORTS

The annual inventory of general and allied special hospitals in the State is presented in tabular form in the Acceptable and Non-Acceptable Hospital Reports. Military and prison hospitals and institutions furnishing primarily domiciliary care, or which do not provide a community service, are not included.

It will be noted that the hospital beds are divided into acceptable and nonacceptable beds in this report. A hospital bed is considered non-acceptable if it

constitutes a public hazard as defined in this Plan. Data on whether the building is considered fire-resistive was secured from surveys by Division personnel and further checked by the records of the Iowa Insurance Service, This information was further substantiated by conferences with designing architects, hospital administrators, and the State Fire Marshal.

The bed capacities reported in this inventory represent the normal designed capacity of the facility. The normal designed capacity is determined by a review of architectural plans whenever available. In hospitals where plans are not available, the normal designed capacity of the building is determined by Division personnel surveying the building using the space requirements of 100 sq. ft. for single rooms, 80 sq. ft, per bed in multiple rooms or wards, 40 sq. ft. per bed for pediatric beds or cribs, and 20 sq. ft. per bassinet in full-term nurseries as established by the State Hospital Licensing Law.

The normal designed capacity may, and frequently does, disagree with the bed complement reported by the hospital administrator. This condition results from the hospital necessarily providing additional beds (to satisfy demand for hospital services) than the hospital was originally designed to accommodate. The per cent of occupancy has been adjusted to agree with the normal designed capacity.

# Suitability Report

Medical facilities are classified as suitable or unsuitable in terms of whether or not they constitute a public hazard. However, some establishments in fire-resistant structures are declared replaceable if one or more of the following conditions exist:

- 1. The facility is not reasonably accessible.
- 2. The structure, because of obsolescense, original design, or general arrangement, cannot economically or reasonably be corrected.

3. Admission policies are restrictive.

4. By viture of admission policies, the care rendered classifies the institution as a domiciliary unit.

It is pointed out that a number of replaceable units do render an appreciable service in their communities. If these institutions expand their skilled care program and/or modify their admission policies, they will be reclassified as suitable