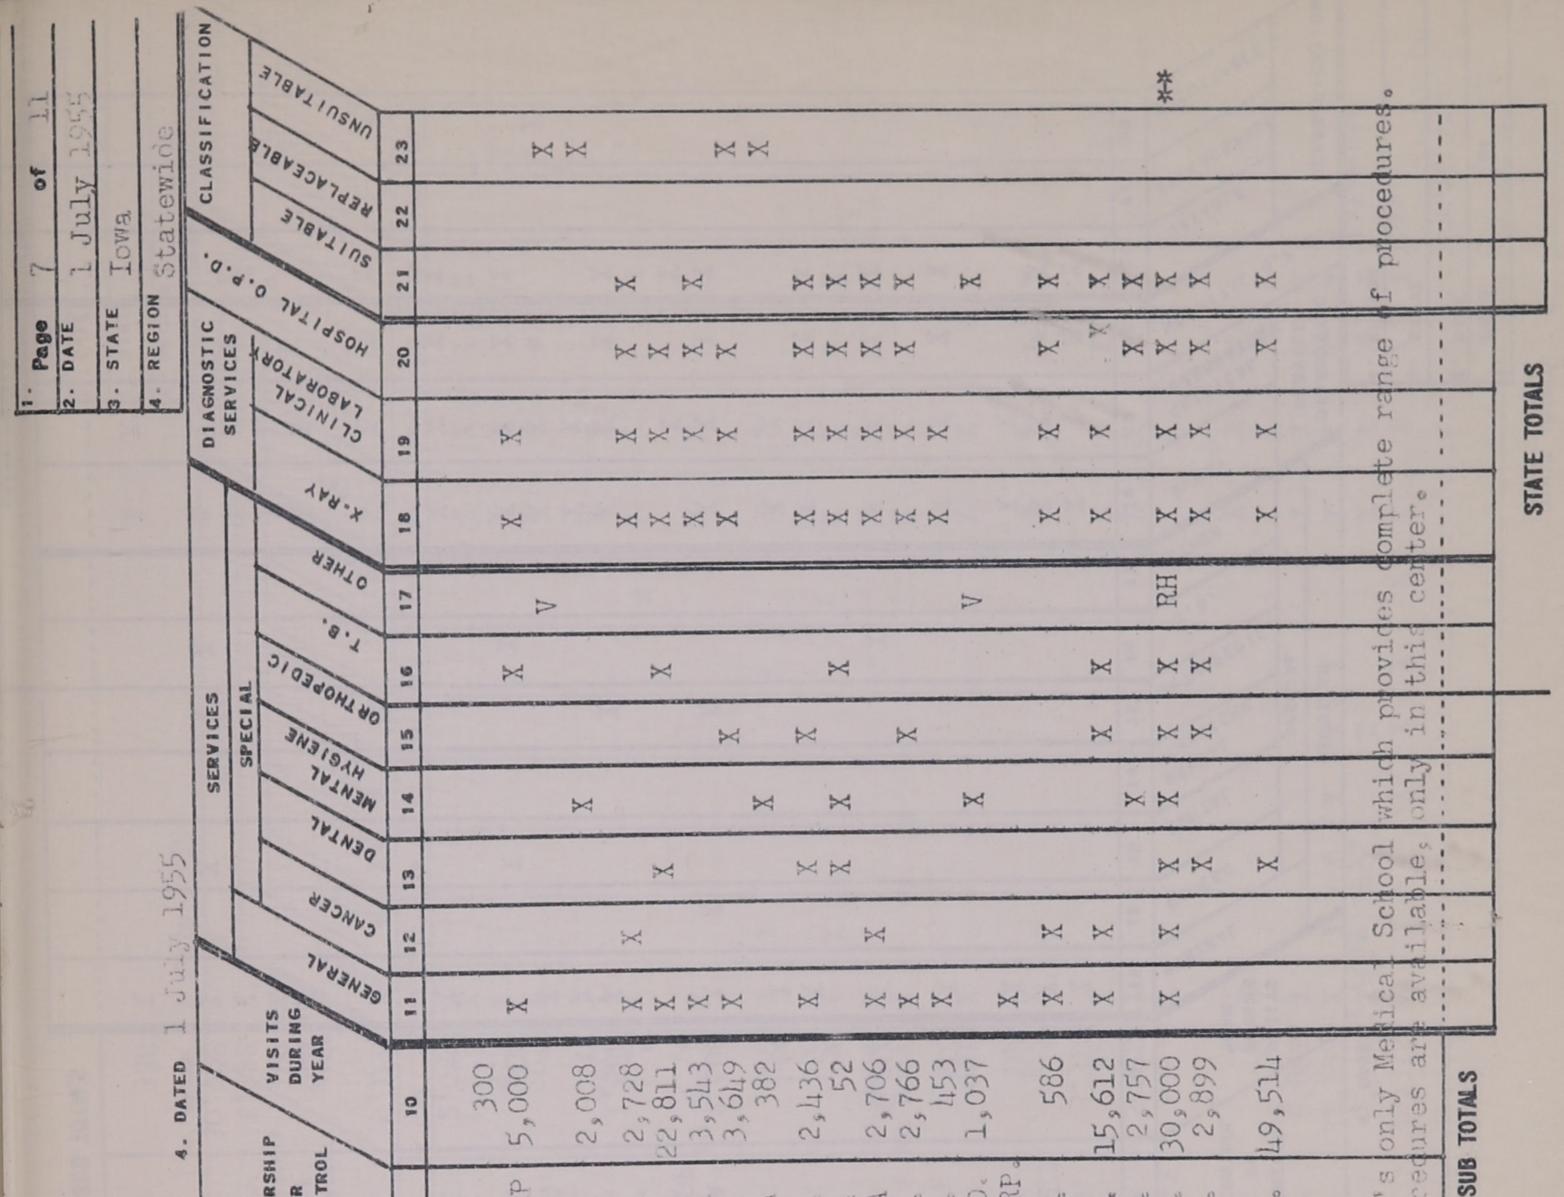

### ACCEPTABLE AND NON-ACCEPTABLE HOSPITAL REPORTS

The annual inventory of general and allied special hospitals in the State is presented in tabular form in the Acceptable and Non-Acceptable Hospital Reports. Military and prison hospitals and institutions furnishing primarily domiciliary care, or which do not provide a community service, are not included.

It will be noted that the hospital beds are divided into acceptable and nonacceptable beds in this report. A hospital bed is considered non-acceptable if it

constitutes a public hazard as defined in this Plan. Data on whether the building is considered fire-resistive was secured from surveys by Division personnel and further checked by the records of the Iowa Insurance Service, This information was further substantiated by conferences with designing architects, hospital administrators, and the State Fire Marshal.

The bed capacities reported in this inventory represent the normal designed capacity of the facility. The normal designed capacity is determined by a review of architectural plans whenever available. In hospitals where plans are not available, the normal designed capacity of the building is determined by Division personnel surveying the building using the space requirements of 100 sq. ft. for single rooms, 80 sq. ft, per bed in multiple rooms or wards, 40 sq. ft. per bed for pediatric beds or cribs, and 20 sq. ft. per bassinet in full-term nurseries as established by the State Hospital Licensing Law.

The normal designed capacity may, and frequently does, disagree with the bed complement reported by the hospital administrator. This condition results from the hospital necessarily providing additional beds (to satisfy demand for hospital services) than the hospital was originally designed to accommodate. The per cent of occupancy has been adjusted to agree with the normal designed capacity.

# Suitability Report

Medical facilities are classified as suitable or unsuitable in terms of whether or not they constitute a public hazard. However, some establishments in fire-resistant structures are declared replaceable if one or more of the following conditions exist:

- 1. The facility is not reasonably accessible.
- 2. The structure, because of obsolescense, original design, or general arrangement, cannot economically or reasonably be corrected.

3. Admission policies are restrictive.

4. By viture of admission policies, the care rendered classifies the institution as a domiciliary unit.

It is pointed out that a number of replaceable units do render an appreciable service in their communities. If these institutions expand their skilled care program and/or modify their admission policies, they will be reclassified as suitable