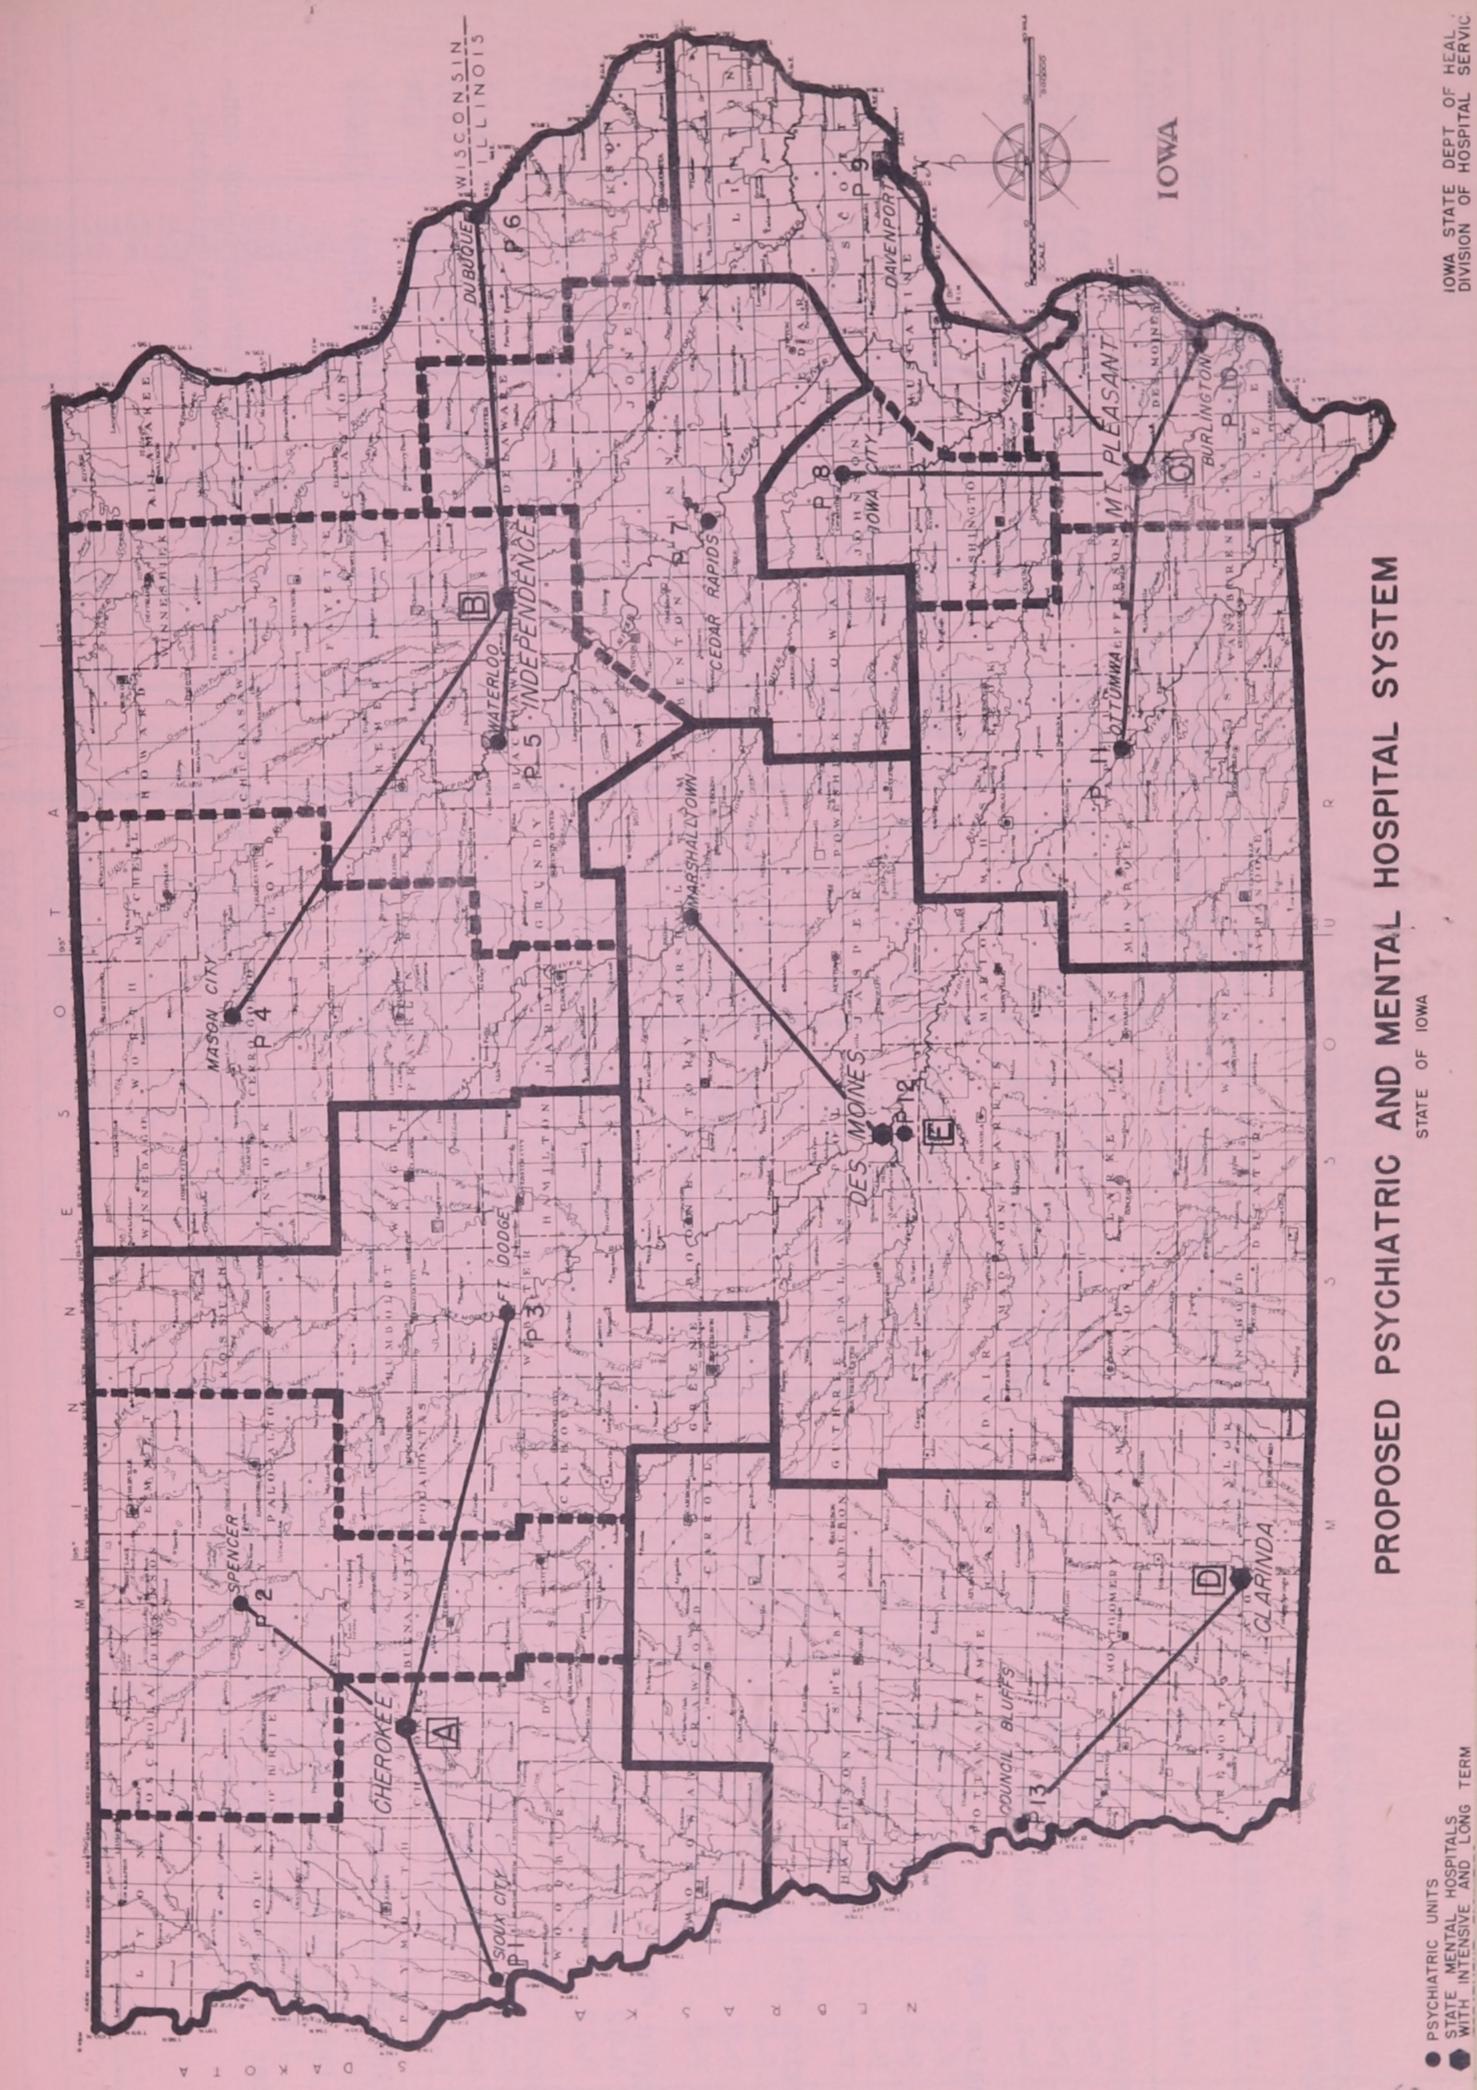

Based upon a careful evaluation of these many factors, including the location of present hospital facilities and the needed facilities, the State was divided into hospital service areas as shown on Hospital Service Area Map (Page 18). The integration of these facilities and services into a desirable coordinated hospital system is shown on the Hospital System Map (Page 19).