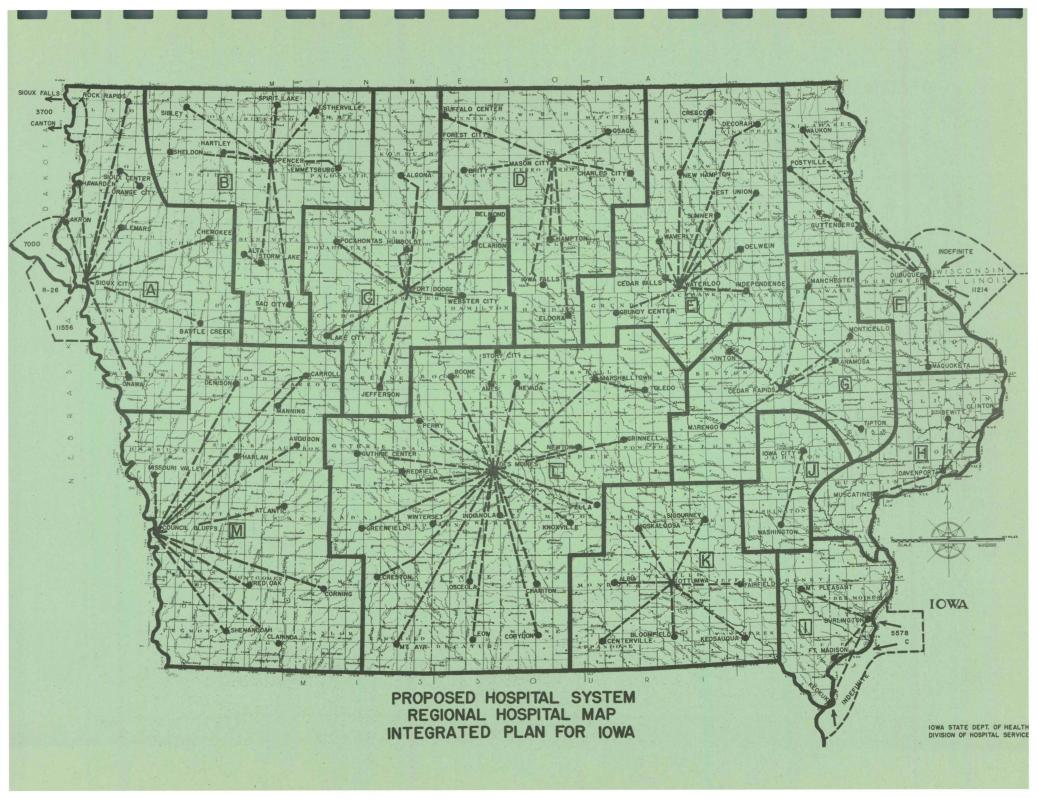

such a special problem, provided a complete and factual narrative statement and program are submitted with their application and the owner will present himself upon request before a formal meeting of the Advisory Council. The sponsor should be prepared to provide detailed and specific information and a record of studies to support his viewpoint. If requested, he will provide such special studies as may be called for by the Advisory Council to clarify certain details of the proposed program for specific consideration by the council and the State Agency when evaluating the application. In the light of the facts which will have been presented orally and/or written, the merits of the specific program will be evaluated to determine the relative priority which will be assigned to the proposal.





| SUI  | TABILITY REDORT ON ACUTE     | L BEDS N | OF<br>BEDS AND OR FACILITIES |          |           |         | Cartana and and and and and and and and and | STATEWIDE | E       |             |            |
|------|------------------------------|----------|------------------------------|----------|-----------|---------|---------------------------------------------|-----------|---------|-------------|------------|
| AREA | NAME OF FACILITY             | LOCAT    |                              | - OWNER- |           | CAPACIT |                                             |           | 40      |             | ATA        |
|      |                              | COUNTY   | TOWN                         | 3419     | BU ANTINC | REPLAC  | un sur.                                     | TEMPL