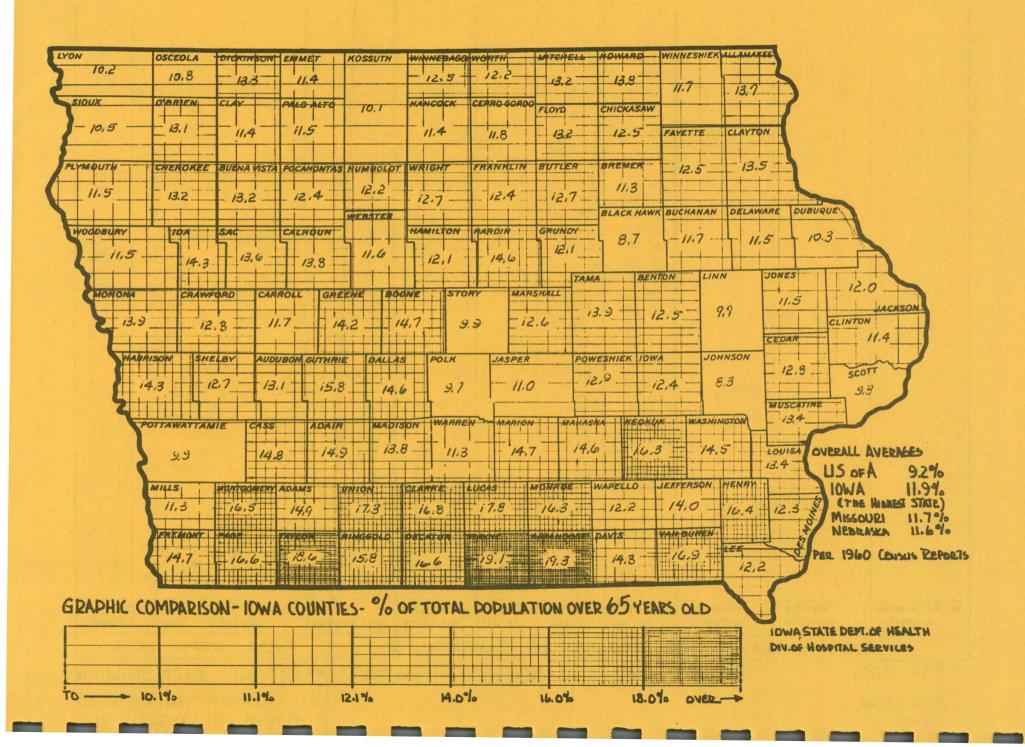

# DIVISION OF HOSPITAL SERVICES

F. W. PICKWORTH, B.S. Annetta Austin, R.N. Myrtle Burgert, R.N. Winifred W. Cleveland, R.N., B.S. W. W. Lane, B.S. Amanda Stahl, R.N., B.S. H. W. Stricker, B.S. DIRECTOR Consultant Nurse Consultant Nurse Engineer Consultant Nurse Chief Engineer