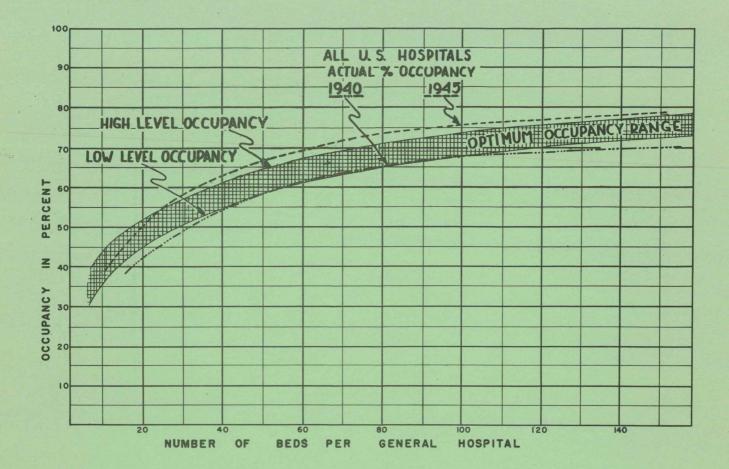

# DIVISION OF HOSPITAL SERVICES

F. W. PICKWORTH, B.S. Annetta Austin, R.N. Myrtle Burgert, R.N. Winifred W. Cleveland, R.N., B.S. W. W. Lane, B.S. Amanda Stahl, R.N., B.S. H. W. Stricker, B.S. DIRECTOR Consultant Nurse Consultant Nurse Engineer Consultant Nurse Chief Engineer