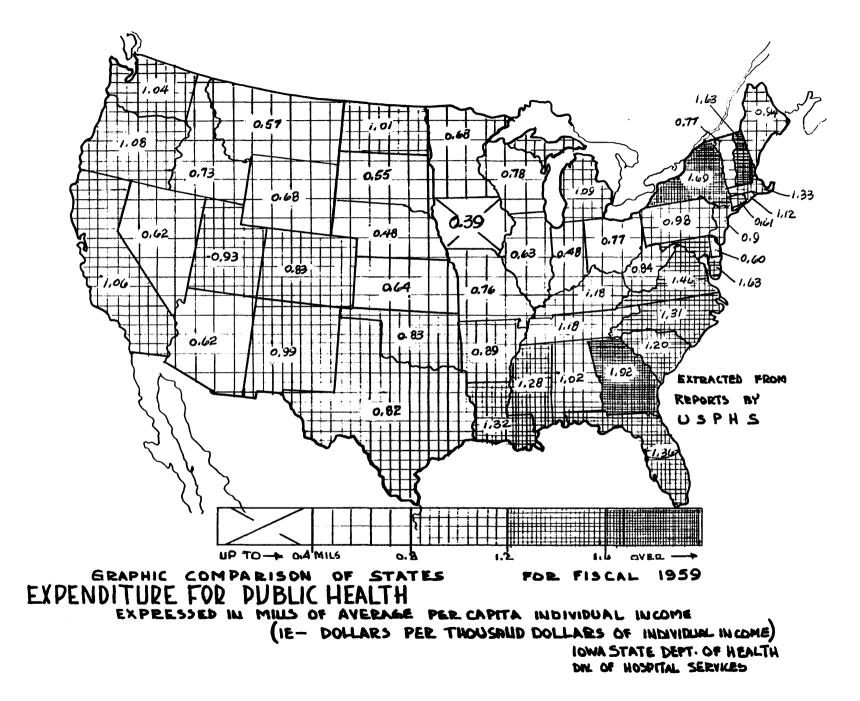

| 1.1770               | 3.1006             |  |
| ±1<br>9           | Marshalltown            | 0.8013                       | 0.9447                | 1.3511               | 3.0971             |  |
| 10                | Fort Dodge              | 0.8202                       | 0.9738                | 1.2210               | 3.0150             |  |
| 3                 | Mason City              | 0.8284                       | 0.9308                | 1.2171               | 2.9763             |  |
| 19                | Clinton                 | 1.0728                       | 0.9763                | 0.8457               | 2.8948             |  |
| 22                | Burlington              |                              | g Facility            |                      |                    |  |



#### PART V. HOSPITALS FOR CHRONICALLY ILL AND IMPAIRED

In the course of hospital development in Iowa during the past 15 years, the impact of aging has been duly noted. It is a major topic in those circles interested in this phase of our society. The 1960 census shows Iowa as having the highest percentage of population over age 65 (11.9% of total population.) Quite probably the public concern is increasing and there has been much dissemination of information regarding possible answers to problems that are developing at both local and state levels. Unfortunately the term "gerontology," while discussing the problems of aging, has been interpreted by many as being synonomus with chronic illness and its reference to the degenerative diseases. Permit us to point out that the term "hospital"