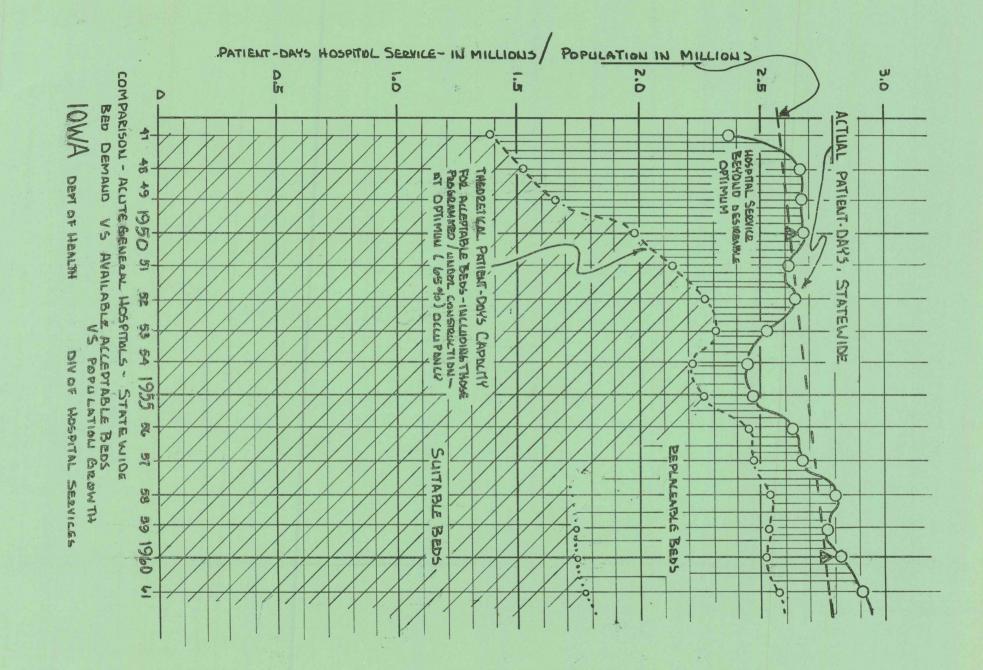

# DIVISION OF HOSPITAL SERVICES

F. W. PICKWORTH, B.S. Annetta Austin, R.N. Myrtle Burgert, R.N. Winifred W. Cleveland, R.N., B.S. W. W. Lane, B.S. Amanda Stahl, R.N., B.S. H. W. Stricker, B.S. DIRECTOR Consultant Nurse Consultant Nurse Engineer Consultant Nurse Chief Engineer