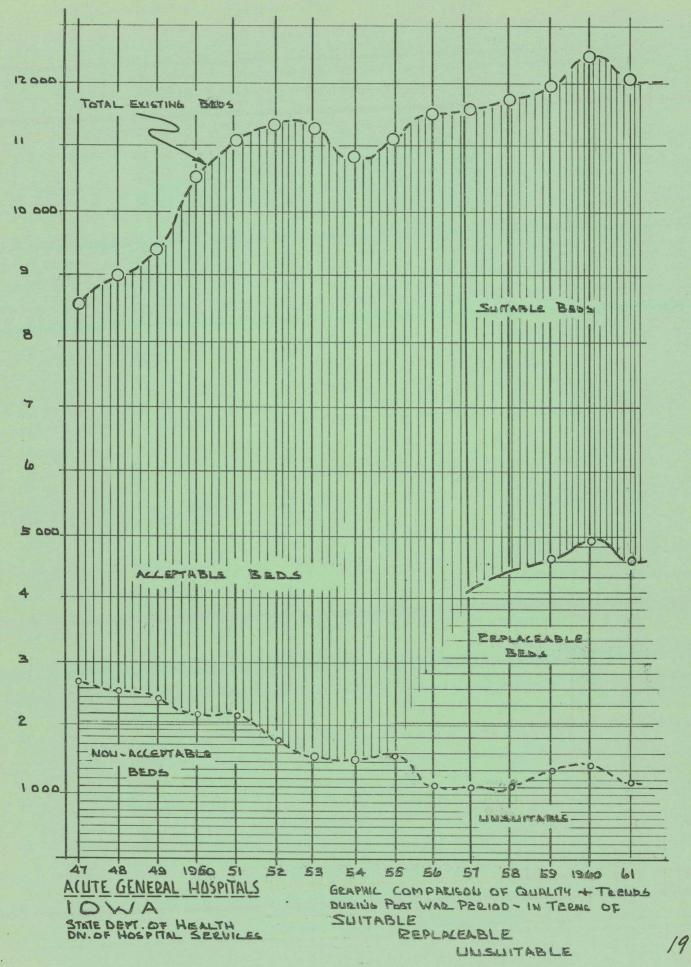

| Center                                                                               | Years Authorized                     | Allocated                                |  |  |  |  |
| T-1<br>T-7<br>T-8<br>T-9<br>T-12<br>T-13 | Sioux City<br>Cedar Rapids<br>Iowa City<br>Davenport<br>Des Moines<br>Council Bluffs | 2<br>2<br>18<br>179<br>2<br>116<br>4 | 10<br>10<br>90<br>895<br>10<br>580<br>20 |  |  |  |  |
| Sta                                      | tewide Total                                                                         | 321                                  | 1,605                                    |  |  |  |  |

These results are applied to the specialized categories of psychiatric and chronic illness beds in subsequent sections and are identified as "teaching" beds.



## PART I. ACUTE GENERAL HOSPITAL BEDS

The basis for this entire program was to determine the acute general hospital bed need, as well as the number of facilities available. An extensive survey of the entire state was made and did include an evaluation of the existing hospitals and their related facilities, population distribution, evaluation of road systems, analysis of trade patterns, relative financial resources, geographic factors, unnormal community patterns, degree of industrialization and equivalent considerations. These several factors were carefully evaluated while giving proper consideration to the location of present hospital facilities. In turn, needs were interpolated into specific facilities and applied on a statewide basis to ascertain what would best serve every populati