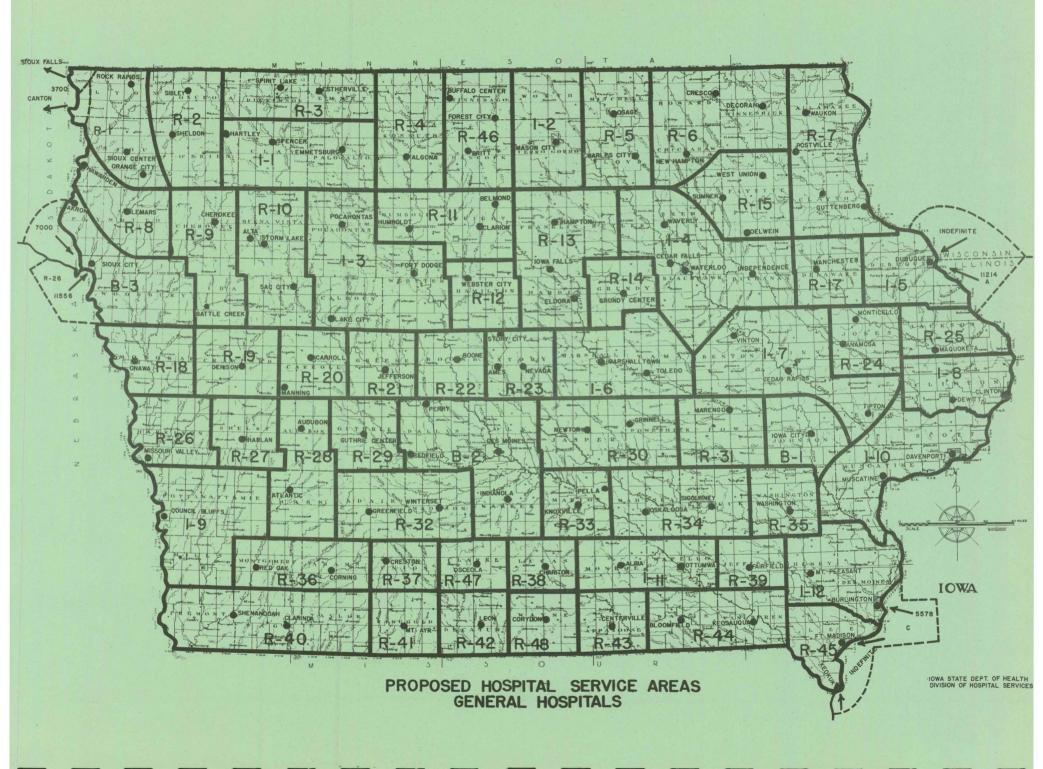

ch a special problem, provided a complete and factual narrative statement and program are submitted with their application and the owner will present himself upon request before a formal meeting of the Advisory Council. The sponsor should be prepared to provide detailed and specific information and a record of studies to support his viewpoint. If requested, he will provide such special studies as may be called for by the Advisory Council to clarify certain details of the proposed program for specific consideration by the council and the State Agency when evaluating the application. In the light of the facts which will have been presented orally and/or written, the merits of the specific program will be evaluated to determine the relative priority which will be assigned to the proposal.





| SUI  | TABILITY REDORT ON ACUTE     | L BEDS N | OF<br>BEDS AND OR FACILITIES |          |           |         | Cartana and and and and and and and and and | STATEWIDE | E       |             |            |
|------|------------------------------|----------|------------------------------|----------|-----------|---------|---------------------------------------------|-----------|---------|-------------|------------|
| AREA | NAME OF FACILITY             | LOCAT    |                              | - OWNER- |           | CAPACIT |                                             |           | 40      |             | ATA        |
|      |                              | COUNTY   | TOWN                         | 3419     | BU ANTINC | REPLAC  | un sur.                                     | TEMPLAN