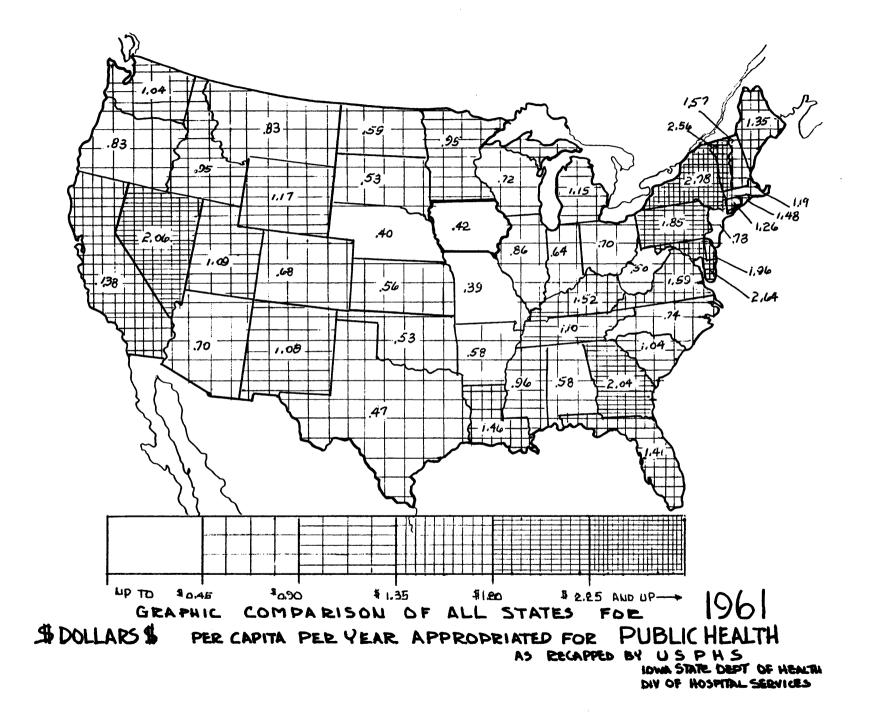

, known as the Medical Facilities Survey and Construction Program. The scope of the basic program was thereby broadened to meet the needs of the chronically ill and impaired with specific provision for convalescent nursing homes, diagnostic facilities, and rehabilitation centers.

The following is the 14th Revision of the Iowa Hospital Plan for construction of hospitals and other health facilities. Based upon current inventory and survey data, the proposal provides suitable and adequate statewide hospital and related health facilities reasonably and realistically accessible to all residents of Iowa.

The Plan reflects the findings from inventory and survey data of approximately 200 hospitals, 4,200 doctors' offices (M.D., D.O. and D.D.S.), 50 major industries and 1,000 care institutions.



#### DEFINITIONS

ACUTE GENERAL HOSPITAL A general hospital is "Any hospital for inpatient medical or surgical care of acute illness or injury and for obstetrics, of which not more than 50 per cent of the total patient days during the year are customarily assignable to the following categories of cases: chronic, convalescent and rest, drug and alcoholic, epileptic, mentally deficient, mental, nervous and mental and tuberculosis."

ANCILLARY SERVICES Ancillary services are those adjunct facilities normally associated with the diagnostic/treatment fields of patient care and which are available to outpatient/inpatient demands. The term "patient care" shall include medicine, surgery, laboratory, x-ray and others such as obstetrics and physical medicine.

<u>AREA</u> An area is "A logical hos