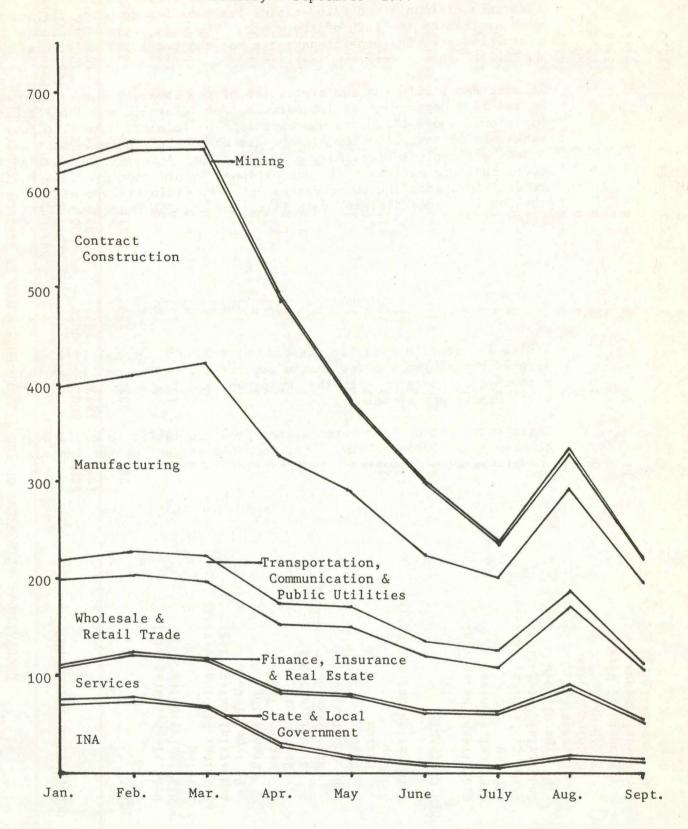

INDUSTRY ATTACHMENT OF THE INSURED UNEMPLOYED IN WAPELLO COUNTY

January - September 1977

The largest category of insured unemployed workers continues to be manufacturing, accounting for more than a third of all. This is understandable since manufacturing is also the largest category of employed workers. Contract construction depends on good weather and this is evident by the drop in insured unemployed from 220 last March to 25 in September.

During the third quarter, the number of insured unemployed peaked in August at 335, dropping to 224 in Septmeber - a 33.1% decrease. The major factor behind this middle of the quarter peak was the weather. Excessive rains curtailed much outdoor work and resulted in temporary layoffs in related industries. Another factor was vacation shut-downs. In many cases, probationary employees are not eligible for vacation pay and are eligible for unemployment insurance.