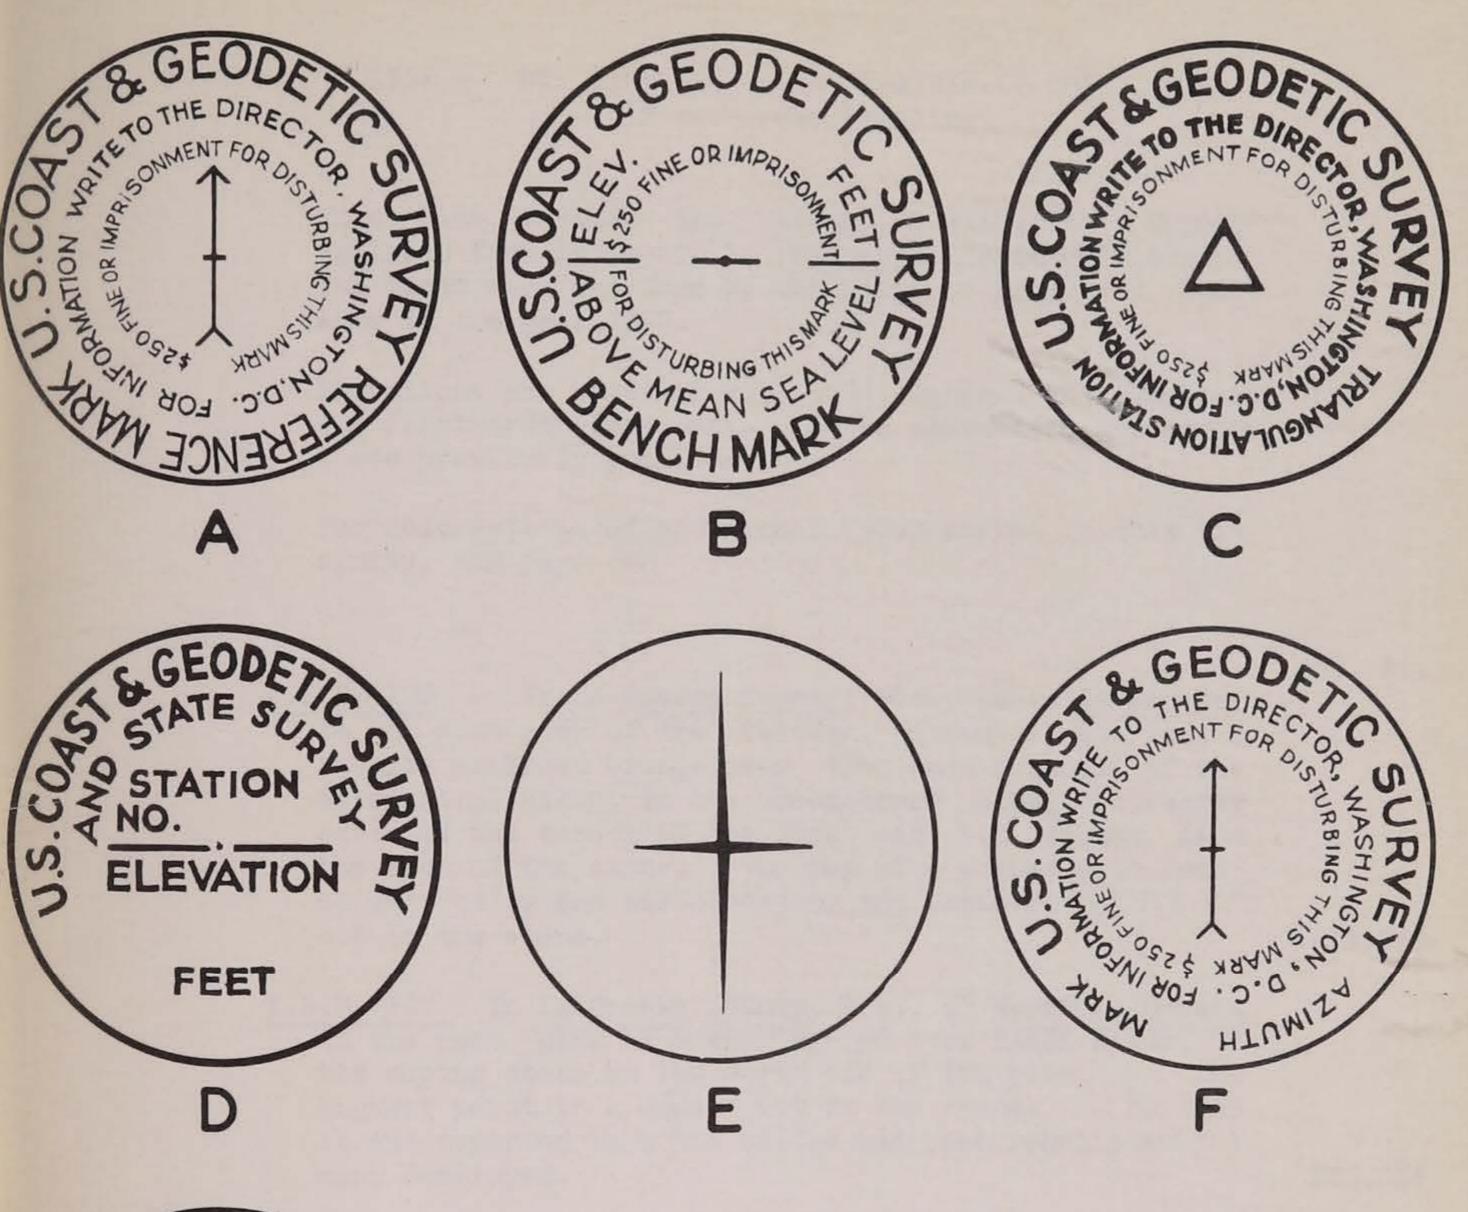

NOTE-

A-U.S.C. & G.S. standard Reference Mark disc. B-U.S.C. & G.S. standard B. M. disc. (Used by precise level parties.)

C-U.S.C.& G.S. standard Triangulation station disc.

D-U.S. C. & G.S. and 1.G.S. standard Traverse station disc.

E-1.G.S. standard corner stone disc. F.-U.S.C.& G.S. standard Azimuth mark disc. G-Standard symbol for 1.G.S.