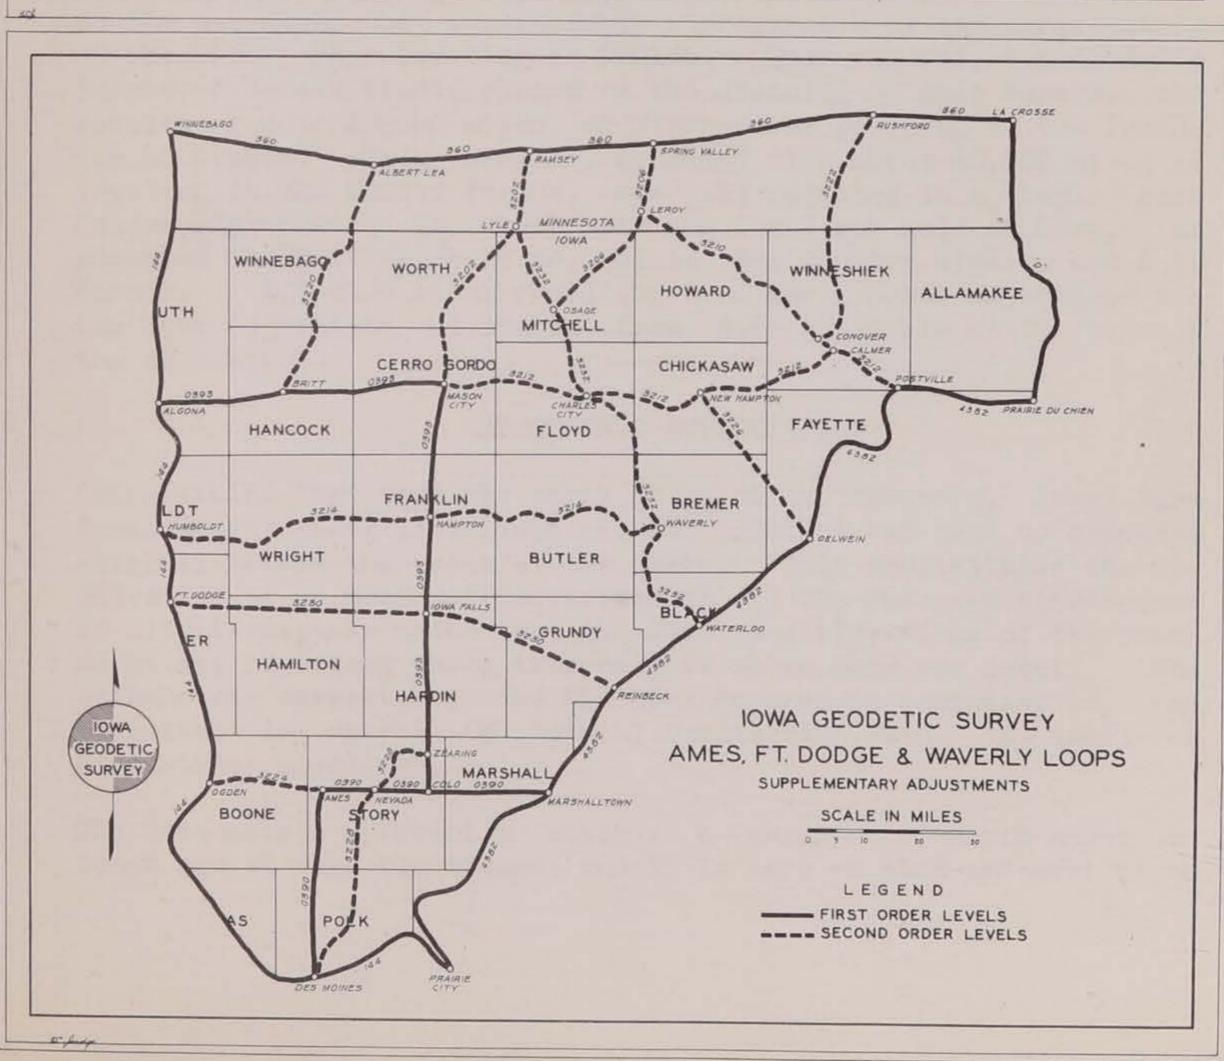

This report covers the Fort Dodge-Waverly Loops (See Figure 2) and has been computed and adjusted by the Iowa Geodetic Survey, in accordance with the specifications and instructions set up in the U.S. Coast & Geodetic Survey, Special Publication #140. The elevations of the bench marks on the First-order Lines were fixed by the 1929 General Adjustment; the elevations of the bench marks of the Second-order Lines within the Fort Dodge-Waverly Loops were computed by Least Square Adjustment. The computations and final elevations have been checked and approved by the Washington Office of the U.S. Coast & Geodetic Survey.