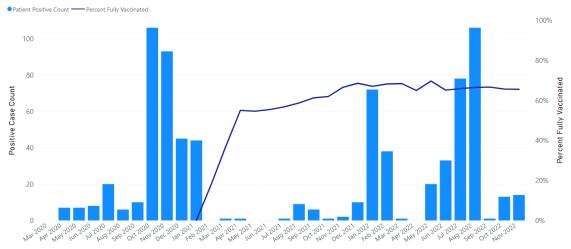

#### (Continued)

#### Patient Positive Case Count and Vaccination Status

Facility Positive Case Count and Vaccination Status (Staff & Patient Combined)

| Cherokee Mental Health Institute | (CMHI) | )   |                |
|----------------------------------|--------|-----|----------------|
| Staff                            |        |     |                |
| TOTAL - 2 Dose - 1st Dose        | 134    | 168 | 79.76%         |
| REMOVING THOSE DECLINING         | 134    | 137 | 97.81%         |
| TOTAL: 2 Dose - 2nd Dose         | 133    | 168 | 79.17%         |
| REMOVING THOSE DECLINING         | 133    | 137 | 97.08%         |
| TOTAL: 2 Dose - 3rd Dose         | 0      | 168 | 0.00%          |
| REMOVING THOSE DECLINING         | 0      | 137 | 0.00%          |
| TOTAL: 2 Dose - Booster          | 98     | 168 | 58.33%         |
| REMOVING THOSE DECLINING         | 98     | 137 | 71.53%         |
| TOTAL: 2 Dose - 2nd Booster      | 6      | 168 | 3.57%          |
| REMOVING THOSE DECLINING         | 6      | 137 | 4.38%          |
| TOTAL: I Dose - Ist Dose         | 3      | 168 | I. <b>79</b> % |
| REMOVING THOSE DECLINING         | 3      | 137 | 2.19%          |
| TOTAL: I Dose - Booster          | 0      | 168 | 0.00%          |
| REMOVING THOSE DECLINING         | 0      | 137 | 0.00%          |
| Clients                          |        |     |                |
| TOTAL: 2 Dose - 1st Dose         | 11     | 28  | 39.29%         |
| REMOVING THOSE DECLINING         | 11     | 13  | 84.62%         |
| TOTAL: 2 Dose - 2nd Dose         | 10     | 28  | 35.71%         |
| REMOVING THOSE DECLINING         | 10     | 13  | 76.92%         |
| TOTAL: 2 Dose - 3rd Dose         | 0      | 28  | 0.00%          |
| REMOVING THOSE DECLINING         | 0      | 13  | 0.00%          |
| TOTAL: 2 Dose - Booster          | 7      | 28  | 25.00%         |
| REMOVING THOSE DECLINING         | 7      | 13  | 53.85%         |
| TOTAL: 2 Dose - 2nd Booster      | 0      | 28  | 0.00%          |
| REMOVING THOSE DECLINING         | 0      | 13  | 0.00%          |
| TOTAL: I Dose - 1st Dose         | 2      | 28  | 7.14%          |
| REMOVING THOSE DECLINING         | 2      | 13  | 15.38%         |
| TOTAL: I Dose - Booster          | Ι      | 28  | 3.57%          |
| REMOVING THOSE DECLINING         | Ι      | 13  | 7.69%          |
|                                  |        |     |                |
| TOTAL: Bivalent                  | 0      | 28  | 0.00%          |