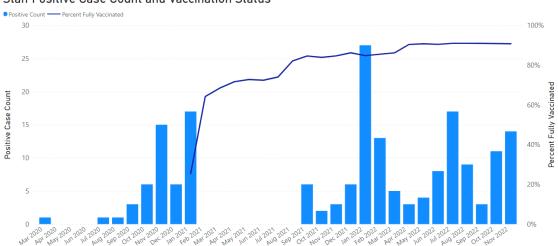

#### The graphics below represent combined HHS facility COVID-19 cases compared to vaccination rates.

Staff Positive Case Count and Vaccination Status