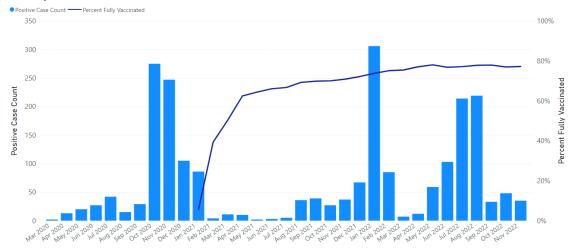

#### Patient Positive Case Count and Vaccination Status

Facility Positive Case Count and Vaccination Status (Staff & Patient Combined)

| Cherokee Mental Health Institute | (CMHI) | )   |                |
|----------------------------------|--------|-----|----------------|
| Staff                            |        |     |                |
| TOTAL - 2 Dose - 1st Dose        | 134    | 168 | 79.76%         |
| REMOVING THOSE DECLINING         | 134    | 137 | 97.81%         |
| TOTAL: 2 Dose - 2nd Dose         | 133    | 168 | 79.17%         |
| REMOVING THOSE DECLINING         | 133    | 137 | 97.08%         |
| TOTAL: 2 Dose - 3rd Dose         | 0      | 168 | 0.00%          |
| REMOVING THOSE DECLINING         | 0      | 137 | 0.00%          |
| TOTAL: 2 Dose - Booster          | 98     | 168 | 58.33%         |
| REMOVING THOSE DECLINING         | 98     | 137 | 71.53%         |
| TOTAL: 2 Dose - 2nd Booster      | 6      | 168 | 3.57%          |
| REMOVING THOSE DECLINING         | 6      | 137 | 4.38%          |
| TOTAL: I Dose - Ist Dose         | 3      | 168 | I. <b>79</b> % |
| REMOVING THOSE DECLINING         | 3      | 137 | 2.19%          |
| TOTAL: I Dose - Booster          | 0      | 168 | 0.00%          |
| REMOVING THOSE DECLINING         | 0      | 137 | 0.00%          |
| Clients                          |        |     |                |
| TOTAL: 2 Dose - 1st Dose         | 11     | 28  | 39.29%         |
| REMOVING THOSE DECLINING         | 11     | 13  | 84.62%         |
| TOTAL: 2 Dose - 2nd Dose         | 10     | 28  | 35.71%         |
| REMOVING THOSE DECLINING         | 10     | 13  | 76.92%         |
| TOTAL: 2 Dose - 3rd Dose         | 0      | 28  | 0.00%          |
| REMOVING THOSE DECLINING         | 0      | 13  | 0.00%          |
| TOTAL: 2 Dose - Booster          | 7      | 28  | 25.00%         |
| REMOVING THOSE DECLINING         | 7      | 13  | 53.85%         |
| TOTAL: 2 Dose - 2nd Booster      | 0      | 28  | 0.00%          |
| REMOVING THOSE DECLINING         | 0      | 13  | 0.00%          |
| TOTAL: I Dose - 1st Dose         | 2      | 28  | 7.14%          |
| REMOVING THOSE DECLINING         | 2      | 13  | 15.38%         |
| TOTAL: I Dose - Booster          | Ι      | 28  | 3.57%          |
| REMOVING THOSE DECLINING         | Ι      | 13  | 7.69%          |
|                                  |        |     |                |
| TOTAL: Bivalent                  | 0      | 28  | 0.00%          |