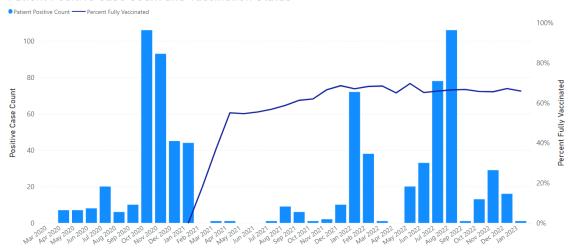

# The graphics below represent combined HHS facility COVID-19 cases compared to vaccination rates.

### (Continued)

#### Patient Positive Case Count and Vaccination Status