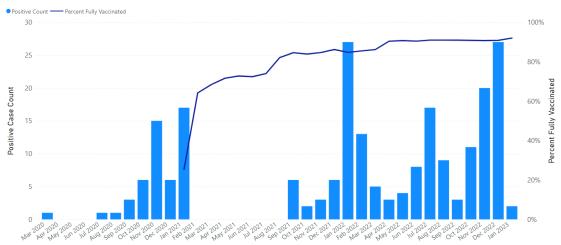

# The graphics below represent combined HHS facility COVID-19 cases compared to vaccination rates.

#### Staff Positive Case Count and Vaccination Status