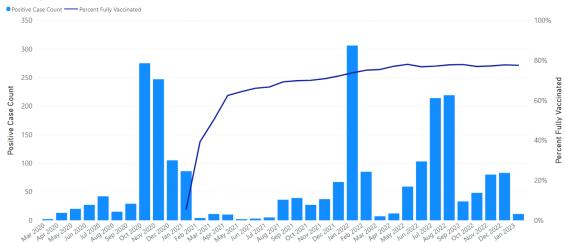

# The graphics below represent combined HHS facility COVID-19 cases compared to vaccination rates.

#### Facility Positive Case Count and Vaccination Status (Staff & Patient Combined)

| REMOVING THOSE DECLINING         134         137         97.81%           TOTAL: 2 Dose - 2nd Dose         134         168         79.76%           REMOVING THOSE DECLINING         134         137         97.81%           TOTAL: 2 Dose - 3rd Dose         0         168         0.00%           REMOVING THOSE DECLINING         0         137         0.00%           TOTAL: 2 Dose - Booster         98         168         58.33%           REMOVING THOSE DECLINING         98         137         71.53%           TOTAL: 2 Dose - 2nd Booster         6         168         3.57%           REMOVING THOSE DECLINING         6         137         4.38%           TOTAL: 1 Dose - Ist Dose         3         168         1.79%           REMOVING THOSE DECLINING         3         137         2.19%           TOTAL: 1 Dose - Booster         0         168         0.00%           REMOVING THOSE DECLINING         0         137         0.00%           Clients           TOTAL: 2 Dose - Ist Dose         11         32         34.38%           REMOVING THOSE DECLINING         11         13         84.62%           TOTAL: 2 Dose - 3rd Dose         0         32         0.00%                                                                         | Cherokee Mental Health Institu | ıte (CMHI) |     |        |
|--------------------------------------------------------------------------------------------------------------------------------------------------------------------------------------------------------------------------------------------------------------------------------------------------------------------------------------------------------------------------------------------------------------------------------------------------------------------------------------------------------------------------------------------------------------------------------------------------------------------------------------------------------------------------------------------------------------------------------------------------------------------------------------------------------------------------------------------------------------------------------------------------------------------------------------------------------------------------------------------------------------------------------------------------------------------------------------------------------------------------------------------------------------------------------------------------------------------------------------------------------------------------------|--------------------------------|------------|-----|--------|
| REMOVING THOSE DECLINING         134         137         97.81%           TOTAL: 2 Dose - 2nd Dose         134         168         79.76%           REMOVING THOSE DECLINING         134         137         97.81%           TOTAL: 2 Dose - 3rd Dose         0         168         0.00%           REMOVING THOSE DECLINING         0         137         0.00%           TOTAL: 2 Dose - Booster         98         168         58.33%           REMOVING THOSE DECLINING         98         137         71.53%           TOTAL: 2 Dose - 2nd Booster         6         168         3.57%           REMOVING THOSE DECLINING         6         137         4.38%           TOTAL: 1 Dose - 1st Dose         3         168         1.79%           REMOVING THOSE DECLINING         3         137         2.19%           TOTAL: 1 Dose - Booster         0         168         0.00%           REMOVING THOSE DECLINING         0         137         0.00%           Clients           TOTAL: 2 Dose - 1st Dose         11         32         34.38%           REMOVING THOSE DECLINING         11         13         84.62%           TOTAL: 2 Dose - 3rd Dose         0         32         0.00%                                                                         | Staff                          |            |     |        |
| TOTAL: 2 Dose - 2nd Dose         134         168         79.76%           REMOVING THOSE DECLINING         134         137         97.81%           TOTAL: 2 Dose - 3rd Dose         0         168         0.00%           REMOVING THOSE DECLINING         0         137         0.00%           TOTAL: 2 Dose - Booster         98         168         58.33%           REMOVING THOSE DECLINING         98         137         71.53%           TOTAL: 2 Dose - 2nd Booster         6         168         3.57%           REMOVING THOSE DECLINING         6         137         4.38%           TOTAL: 1 Dose - Ist Dose         3         168         1.79%           REMOVING THOSE DECLINING         3         137         2.19%           TOTAL: 1 Dose - Booster         0         168         0.00%           REMOVING THOSE DECLINING         0         137         0.00%           Clients           TOTAL: 2 Dose - Ist Dose         11         32         34.38%           REMOVING THOSE DECLINING         11         13         84.62%           TOTAL: 2 Dose - 2nd Dose         10         32         31.25%           REMOVING THOSE DECLINING         0         13         0.00%                                                                           | TOTAL - 2 Dose - 1st Dose      | 134        | 168 | 79.76% |
| REMOVING THOSE DECLINING         134         137         97.81%           TOTAL: 2 Dose - 3rd Dose         0         168         0.00%           REMOVING THOSE DECLINING         0         137         0.00%           TOTAL: 2 Dose - Booster         98         168         58.33%           REMOVING THOSE DECLINING         98         137         71.53%           TOTAL: 2 Dose - 2nd Booster         6         168         3.57%           REMOVING THOSE DECLINING         6         137         4.38%           TOTAL: 1 Dose - Ist Dose         3         168         1.79%           REMOVING THOSE DECLINING         3         137         2.19%           TOTAL: 1 Dose - Booster         0         168         0.00%           REMOVING THOSE DECLINING         0         137         0.00%           Clients           TOTAL: 2 Dose - 1st Dose         11         32         34.38%           REMOVING THOSE DECLINING         11         13         84.62%           TOTAL: 2 Dose - 2nd Dose         10         32         31.25%           REMOVING THOSE DECLINING         10         13         0.00%           REMOVING THOSE DECLINING         0         13         0.0                                                                                | REMOVING THOSE DECLINING       | 134        | 137 | 97.81% |
| TOTAL: 2 Dose - 3rd Dose         0         168         0.00%           REMOVING THOSE DECLINING         0         137         0.00%           TOTAL: 2 Dose - Booster         98         168         58.33%           REMOVING THOSE DECLINING         98         137         71.53%           TOTAL: 2 Dose - 2nd Booster         6         168         3.57%           REMOVING THOSE DECLINING         6         137         4.38%           TOTAL: 1 Dose - 1st Dose         3         168         1.79%           REMOVING THOSE DECLINING         3         137         2.19%           TOTAL: 1 Dose - Booster         0         168         0.00%           REMOVING THOSE DECLINING         0         137         0.00%           Clients         11         32         34.38%           REMOVING THOSE DECLINING         11         13         84.62%           TOTAL: 2 Dose - 1st Dose         10         32         31.25%           REMOVING THOSE DECLINING         10         13         76.92%           TOTAL: 2 Dose - 3rd Dose         0         32         0.00%           REMOVING THOSE DECLINING         0         13         0.00%           TOTAL: 2 Dose - Booster         4                                                                        | TOTAL: 2 Dose - 2nd Dose       | 134        | 168 | 79.76% |
| REMOVING THOSE DECLINING         0         137         0.00%           TOTAL: 2 Dose - Booster         98         168         58.33%           REMOVING THOSE DECLINING         98         137         71.53%           TOTAL: 2 Dose - 2nd Booster         6         168         3.57%           REMOVING THOSE DECLINING         6         137         4.38%           TOTAL: 1 Dose - Ist Dose         3         168         1.79%           REMOVING THOSE DECLINING         3         137         2.19%           TOTAL: 1 Dose - Booster         0         168         0.00%           REMOVING THOSE DECLINING         0         137         0.00%           Clients         0         137         0.00%           REMOVING THOSE DECLINING         11         13         84.62%           TOTAL: 2 Dose - 1st Dose         10         32         31.25%           REMOVING THOSE DECLINING         10         13         76.92%           TOTAL: 2 Dose - Booster         4         32         12.50%           REMOVING THOSE DECLINING         0         13         0.00%           TOTAL: 2 Dose - Booster         4         32         12.50%           REMOVING THOSE DECLINING         0                                                                         | REMOVING THOSE DECLINING       | 134        | 137 | 97.81% |
| TOTAL: 2 Dose - Booster         98         168         58.33%           REMOVING THOSE DECLINING         98         137         71.53%           TOTAL: 2 Dose - 2nd Booster         6         168         3.57%           REMOVING THOSE DECLINING         6         137         4.38%           TOTAL: 1 Dose - 1st Dose         3         168         1.79%           REMOVING THOSE DECLINING         3         137         2.19%           TOTAL: 1 Dose - Booster         0         168         0.00%           REMOVING THOSE DECLINING         0         137         0.00%           Clients           TOTAL: 2 Dose - 1st Dose         11         32         34.38%           REMOVING THOSE DECLINING         11         13         84.62%           TOTAL: 2 Dose - 2nd Dose         10         32         31.25%           REMOVING THOSE DECLINING         10         13         76.92%           TOTAL: 2 Dose - 3rd Dose         0         32         0.00%           REMOVING THOSE DECLINING         0         13         0.00%           REMOVING THOSE DECLINING         4         13         30.77%           TOTAL: 2 Dose - 2nd Booster         0         32         0.00%     <                                                                         | TOTAL: 2 Dose - 3rd Dose       | 0          | 168 | 0.00%  |
| REMOVING THOSE DECLINING         98         137         71.53%           TOTAL: 2 Dose - 2nd Booster         6         168         3.57%           REMOVING THOSE DECLINING         6         137         4.38%           TOTAL: 1 Dose - 1st Dose         3         168         1.79%           REMOVING THOSE DECLINING         3         137         2.19%           TOTAL: 1 Dose - Booster         0         168         0.00%           REMOVING THOSE DECLINING         0         137         0.00%           Clients           TOTAL: 2 Dose - 1st Dose         11         32         34.38%           REMOVING THOSE DECLINING         11         13         84.62%           TOTAL: 2 Dose - 2nd Dose         10         32         31.25%           REMOVING THOSE DECLINING         10         13         76.92%           TOTAL: 2 Dose - 3rd Dose         0         32         0.00%           REMOVING THOSE DECLINING         0         13         0.00%           REMOVING THOSE DECLINING         4         13         30.77%           TOTAL: 2 Dose - 2nd Booster         0         32         0.00%           REMOVING THOSE DECLINING         0         13         0.00% <td>REMOVING THOSE DECLINING</td> <td>0</td> <td>137</td> <td>0.00%</td>        | REMOVING THOSE DECLINING       | 0          | 137 | 0.00%  |
| TOTAL: 2 Dose - 2nd Booster         6         168         3.57%           REMOVING THOSE DECLINING         6         137         4.38%           TOTAL: 1 Dose - 1st Dose         3         168         1.79%           REMOVING THOSE DECLINING         3         137         2.19%           TOTAL: 1 Dose - Booster         0         168         0.00%           REMOVING THOSE DECLINING         0         137         0.00%           Clients           TOTAL: 2 Dose - 1st Dose         11         32         34.38%           REMOVING THOSE DECLINING         11         13         84.62%           TOTAL: 2 Dose - 2nd Dose         10         32         31.25%           REMOVING THOSE DECLINING         10         13         76.92%           TOTAL: 2 Dose - 3rd Dose         0         32         0.00%           REMOVING THOSE DECLINING         0         13         0.00%           REMOVING THOSE DECLINING         4         13         30.77%           TOTAL: 2 Dose - 2nd Booster         0         32         0.00%           REMOVING THOSE DECLINING         0         13         0.00%           TOTAL: 1 Dose - 1st Dose         2         32         6.25%                                                                                    | TOTAL: 2 Dose - Booster        | 98         | 168 | 58.33% |
| REMOVING THOSE DECLINING       6       137       4.38%         TOTAL: I Dose - Ist Dose       3       168       1.79%         REMOVING THOSE DECLINING       3       137       2.19%         TOTAL: I Dose - Booster       0       168       0.00%         REMOVING THOSE DECLINING       0       137       0.00%         Clients         TOTAL: 2 Dose - Ist Dose       11       32       34.38%         REMOVING THOSE DECLINING       11       13       84.62%         TOTAL: 2 Dose - 2nd Dose       10       32       31.25%         REMOVING THOSE DECLINING       10       13       76.92%         TOTAL: 2 Dose - 3rd Dose       0       32       0.00%         REMOVING THOSE DECLINING       0       13       0.00%         REMOVING THOSE DECLINING       4       13       30.77%         TOTAL: 1 Dose - 1st Dose       2       32       6.25%         REMOVING THOSE DECLINING       1       13       15.38%         TOTAL: 1 Dose - Booster       1       32       3.13%         REMOVING THOSE DECLINING       1       13       15.38%                                                                                                                                                                                                                          | REMOVING THOSE DECLINING       | 98         | 137 | 71.53% |
| TOTAL: I Dose - Ist Dose         3         168         1.79%           REMOVING THOSE DECLINING         3         137         2.19%           TOTAL: I Dose - Booster         0         168         0.00%           REMOVING THOSE DECLINING         0         137         0.00%           Clients           TOTAL: 2 Dose - Ist Dose         11         32         34.38%           REMOVING THOSE DECLINING         11         13         84.62%           TOTAL: 2 Dose - 2nd Dose         10         32         31.25%           REMOVING THOSE DECLINING         10         13         76.92%           TOTAL: 2 Dose - 3rd Dose         0         32         0.00%           REMOVING THOSE DECLINING         0         13         0.00%           TOTAL: 2 Dose - Booster         4         32         12.50%           REMOVING THOSE DECLINING         4         13         30.77%           TOTAL: 1 Dose - 2nd Booster         0         32         0.00%           REMOVING THOSE DECLINING         0         13         0.00%           TOTAL: I Dose - Booster         1         32         3.13%           TOTAL: I Dose - Booster         1         32         3.13% <tr< td=""><td>TOTAL: 2 Dose - 2nd Booster</td><td>6</td><td>168</td><td>3.57%</td></tr<> | TOTAL: 2 Dose - 2nd Booster    | 6          | 168 | 3.57%  |
| REMOVING THOSE DECLINING         3         137         2.19%           TOTAL: I Dose - Booster         0         168         0.00%           REMOVING THOSE DECLINING         0         137         0.00%           Clients           TOTAL: 2 Dose - Ist Dose         11         32         34.38%           REMOVING THOSE DECLINING         11         13         84.62%           TOTAL: 2 Dose - 2nd Dose         10         32         31.25%           REMOVING THOSE DECLINING         10         13         76.92%           TOTAL: 2 Dose - 3rd Dose         0         32         0.00%           REMOVING THOSE DECLINING         0         13         0.00%           TOTAL: 2 Dose - Booster         4         32         12.50%           REMOVING THOSE DECLINING         4         13         30.77%           TOTAL: 1 Dose - 1st Dose         2         32         6.25%           REMOVING THOSE DECLINING         2         13         15.38%           TOTAL: 1 Dose - Booster         1         32         3.13%           REMOVING THOSE DECLINING         1         13         7.69%           REMOVING THOSE DECLINING         1         13         15.38%                                                                                            | REMOVING THOSE DECLINING       | 6          | 137 | 4.38%  |
| TOTAL: I Dose - Booster         0         168         0.00%           REMOVING THOSE DECLINING         0         137         0.00%           Clients           TOTAL: 2 Dose - Ist Dose         II         32         34.38%           REMOVING THOSE DECLINING         II         I3         84.62%           TOTAL: 2 Dose - 2nd Dose         I0         32         31.25%           REMOVING THOSE DECLINING         I0         I3         76.92%           TOTAL: 2 Dose - 3rd Dose         0         32         0.00%           REMOVING THOSE DECLINING         0         I3         0.00%           TOTAL: 2 Dose - Booster         4         32         12.50%           REMOVING THOSE DECLINING         4         I3         30.77%           TOTAL: 2 Dose - 2nd Booster         0         32         0.00%           REMOVING THOSE DECLINING         0         I3         0.00%           TOTAL: I Dose - Ist Dose         2         32         6.25%           REMOVING THOSE DECLINING         2         I3         15.38%           TOTAL: I Dose - Booster         I         32         3.13%           REMOVING THOSE DECLINING         I         I3         7.69% <tr< td=""><td>TOTAL: I Dose - Ist Dose</td><td>3</td><td>168</td><td>1.79%</td></tr<>    | TOTAL: I Dose - Ist Dose       | 3          | 168 | 1.79%  |
| REMOVING THOSE DECLINING         0         137         0.00%           Clients         TOTAL: 2 Dose - 1st Dose         11         32         34.38%           REMOVING THOSE DECLINING         11         13         84.62%           TOTAL: 2 Dose - 2nd Dose         10         32         31.25%           REMOVING THOSE DECLINING         10         13         76.92%           TOTAL: 2 Dose - 3rd Dose         0         32         0.00%           REMOVING THOSE DECLINING         0         13         0.00%           TOTAL: 2 Dose - Booster         4         32         12.50%           REMOVING THOSE DECLINING         4         13         30.77%           TOTAL: 2 Dose - 2nd Booster         0         32         0.00%           REMOVING THOSE DECLINING         0         13         0.00%           TOTAL: 1 Dose - 1st Dose         2         32         6.25%           REMOVING THOSE DECLINING         2         13         15.38%           TOTAL: 1 Dose - Booster         1         32         3.13%           REMOVING THOSE DECLINING         1         13         7.69%           TOTAL: Bivalent         3         32         9.38%                                                                                                      | REMOVING THOSE DECLINING       | 3          | 137 | 2.19%  |
| Clients         TOTAL: 2 Dose - 1st Dose       11       32       34.38%         REMOVING THOSE DECLINING       11       13       84.62%         TOTAL: 2 Dose - 2nd Dose       10       32       31.25%         REMOVING THOSE DECLINING       10       13       76.92%         TOTAL: 2 Dose - 3rd Dose       0       32       0.00%         REMOVING THOSE DECLINING       0       13       0.00%         TOTAL: 2 Dose - Booster       4       32       12.50%         REMOVING THOSE DECLINING       4       13       30.77%         TOTAL: 2 Dose - 2nd Booster       0       32       0.00%         REMOVING THOSE DECLINING       0       13       0.00%         TOTAL: 1 Dose - 1st Dose       2       32       6.25%         REMOVING THOSE DECLINING       2       13       15.38%         TOTAL: 1 Dose - Booster       1       32       3.13%         REMOVING THOSE DECLINING       1       13       7.69%         TOTAL: Bivalent       3       32       9.38%                                                                                                                                                                                                                                                                                                   | TOTAL: I Dose - Booster        | 0          | 168 | 0.00%  |
| TOTAL: 2 Dose - Ist Dose       II       32       34.38%         REMOVING THOSE DECLINING       II       I3       84.62%         TOTAL: 2 Dose - 2nd Dose       I0       32       31.25%         REMOVING THOSE DECLINING       I0       I3       76.92%         TOTAL: 2 Dose - 3rd Dose       0       32       0.00%         REMOVING THOSE DECLINING       0       I3       0.00%         TOTAL: 2 Dose - Booster       4       32       12.50%         REMOVING THOSE DECLINING       4       I3       30.77%         TOTAL: 2 Dose - 2nd Booster       0       32       0.00%         REMOVING THOSE DECLINING       0       I3       0.00%         TOTAL: I Dose - Ist Dose       2       32       6.25%         REMOVING THOSE DECLINING       2       I3       15.38%         TOTAL: I Dose - Booster       I       32       3.13%         REMOVING THOSE DECLINING       I       I3       7.69%         TOTAL: Bivalent       3       32       9.38%                                                                                                                                                                                                                                                                                                                   | REMOVING THOSE DECLINING       | 0          | 137 | 0.00%  |
| REMOVING THOSE DECLINING       11       13       84.62%         TOTAL: 2 Dose - 2nd Dose       10       32       31.25%         REMOVING THOSE DECLINING       10       13       76.92%         TOTAL: 2 Dose - 3rd Dose       0       32       0.00%         REMOVING THOSE DECLINING       0       13       0.00%         TOTAL: 2 Dose - Booster       4       32       12.50%         REMOVING THOSE DECLINING       4       13       30.77%         TOTAL: 2 Dose - 2nd Booster       0       32       0.00%         REMOVING THOSE DECLINING       0       13       0.00%         TOTAL: I Dose - Ist Dose       2       32       6.25%         REMOVING THOSE DECLINING       2       13       15.38%         TOTAL: I Dose - Booster       1       32       3.13%         REMOVING THOSE DECLINING       1       13       7.69%         TOTAL: Bivalent       3       32       9.38%                                                                                                                                                                                                                                                                                                                                                                                   | Clients                        |            |     |        |
| TOTAL: 2 Dose - 2nd Dose       10       32       31.25%         REMOVING THOSE DECLINING       10       13       76.92%         TOTAL: 2 Dose - 3rd Dose       0       32       0.00%         REMOVING THOSE DECLINING       0       13       0.00%         TOTAL: 2 Dose - Booster       4       32       12.50%         REMOVING THOSE DECLINING       4       13       30.77%         TOTAL: 2 Dose - 2nd Booster       0       32       0.00%         REMOVING THOSE DECLINING       0       13       0.00%         TOTAL: 1 Dose - 1st Dose       2       32       6.25%         REMOVING THOSE DECLINING       2       13       15.38%         TOTAL: 1 Dose - Booster       1       32       3.13%         REMOVING THOSE DECLINING       1       13       7.69%         TOTAL: Bivalent       3       32       9.38%                                                                                                                                                                                                                                                                                                                                                                                                                                                   | TOTAL: 2 Dose - 1st Dose       | 11         | 32  | 34.38% |
| REMOVING THOSE DECLINING       10       13       76.92%         TOTAL: 2 Dose - 3rd Dose       0       32       0.00%         REMOVING THOSE DECLINING       0       13       0.00%         TOTAL: 2 Dose - Booster       4       32       12.50%         REMOVING THOSE DECLINING       4       13       30.77%         TOTAL: 2 Dose - 2nd Booster       0       32       0.00%         REMOVING THOSE DECLINING       0       13       0.00%         TOTAL: 1 Dose - 1st Dose       2       32       6.25%         REMOVING THOSE DECLINING       2       13       15.38%         TOTAL: 1 Dose - Booster       1       32       3.13%         REMOVING THOSE DECLINING       1       13       7.69%         TOTAL: Bivalent       3       32       9.38%                                                                                                                                                                                                                                                                                                                                                                                                                                                                                                                   | REMOVING THOSE DECLINING       | 11         | 13  | 84.62% |
| TOTAL: 2 Dose - 3rd Dose       0       32       0.00%         REMOVING THOSE DECLINING       0       13       0.00%         TOTAL: 2 Dose - Booster       4       32       12.50%         REMOVING THOSE DECLINING       4       13       30.77%         TOTAL: 2 Dose - 2nd Booster       0       32       0.00%         REMOVING THOSE DECLINING       0       13       0.00%         TOTAL: I Dose - Ist Dose       2       32       6.25%         REMOVING THOSE DECLINING       2       13       15.38%         TOTAL: I Dose - Booster       1       32       3.13%         REMOVING THOSE DECLINING       1       13       7.69%         TOTAL: Bivalent       3       32       9.38%                                                                                                                                                                                                                                                                                                                                                                                                                                                                                                                                                                                   | TOTAL: 2 Dose - 2nd Dose       | 10         | 32  | 31.25% |
| REMOVING THOSE DECLINING       0       13       0.00%         TOTAL: 2 Dose - Booster       4       32       12.50%         REMOVING THOSE DECLINING       4       13       30.77%         TOTAL: 2 Dose - 2nd Booster       0       32       0.00%         REMOVING THOSE DECLINING       0       13       0.00%         TOTAL: I Dose - Ist Dose       2       32       6.25%         REMOVING THOSE DECLINING       2       13       15.38%         TOTAL: I Dose - Booster       1       32       3.13%         REMOVING THOSE DECLINING       1       13       7.69%         TOTAL: Bivalent       3       32       9.38%                                                                                                                                                                                                                                                                                                                                                                                                                                                                                                                                                                                                                                                 | REMOVING THOSE DECLINING       | 10         | 13  | 76.92% |
| TOTAL: 2 Dose - Booster       4       32       12.50%         REMOVING THOSE DECLINING       4       13       30.77%         TOTAL: 2 Dose - 2nd Booster       0       32       0.00%         REMOVING THOSE DECLINING       0       13       0.00%         TOTAL: I Dose - Ist Dose       2       32       6.25%         REMOVING THOSE DECLINING       2       13       15.38%         TOTAL: I Dose - Booster       I       32       3.13%         REMOVING THOSE DECLINING       I       13       7.69%         TOTAL: Bivalent       3       32       9.38%                                                                                                                                                                                                                                                                                                                                                                                                                                                                                                                                                                                                                                                                                                               | TOTAL: 2 Dose - 3rd Dose       | 0          | 32  | 0.00%  |
| REMOVING THOSE DECLINING       4       13       30.77%         TOTAL: 2 Dose - 2nd Booster       0       32       0.00%         REMOVING THOSE DECLINING       0       13       0.00%         TOTAL: I Dose - Ist Dose       2       32       6.25%         REMOVING THOSE DECLINING       2       13       15.38%         TOTAL: I Dose - Booster       1       32       3.13%         REMOVING THOSE DECLINING       1       13       7.69%         TOTAL: Bivalent       3       32       9.38%                                                                                                                                                                                                                                                                                                                                                                                                                                                                                                                                                                                                                                                                                                                                                                             | REMOVING THOSE DECLINING       | 0          | 13  | 0.00%  |
| TOTAL: 2 Dose - 2nd Booster       0       32       0.00%         REMOVING THOSE DECLINING       0       13       0.00%         TOTAL: I Dose - Ist Dose       2       32       6.25%         REMOVING THOSE DECLINING       2       13       15.38%         TOTAL: I Dose - Booster       I       32       3.13%         REMOVING THOSE DECLINING       I       13       7.69%         TOTAL: Bivalent       3       32       9.38%                                                                                                                                                                                                                                                                                                                                                                                                                                                                                                                                                                                                                                                                                                                                                                                                                                            | TOTAL: 2 Dose - Booster        | 4          | 32  | 12.50% |
| REMOVING THOSE DECLINING       0       13       0.00%         TOTAL: I Dose - Ist Dose       2       32       6.25%         REMOVING THOSE DECLINING       2       13       15.38%         TOTAL: I Dose - Booster       1       32       3.13%         REMOVING THOSE DECLINING       1       13       7.69%         TOTAL: Bivalent       3       32       9.38%                                                                                                                                                                                                                                                                                                                                                                                                                                                                                                                                                                                                                                                                                                                                                                                                                                                                                                             | REMOVING THOSE DECLINING       | 4          | 13  | 30.77% |
| TOTAL: I Dose - Ist Dose       2       32       6.25%         REMOVING THOSE DECLINING       2       13       15.38%         TOTAL: I Dose - Booster       I       32       3.13%         REMOVING THOSE DECLINING       I       13       7.69%         TOTAL: Bivalent       3       32       9.38%                                                                                                                                                                                                                                                                                                                                                                                                                                                                                                                                                                                                                                                                                                                                                                                                                                                                                                                                                                           | TOTAL: 2 Dose - 2nd Booster    | 0          | 32  | 0.00%  |
| REMOVING THOSE DECLINING       2       13       15.38%         TOTAL: I Dose - Booster       I       32       3.13%         REMOVING THOSE DECLINING       I       I3       7.69%         TOTAL: Bivalent       3       32       9.38%                                                                                                                                                                                                                                                                                                                                                                                                                                                                                                                                                                                                                                                                                                                                                                                                                                                                                                                                                                                                                                         | REMOVING THOSE DECLINING       | 0          | 13  | 0.00%  |
| TOTAL: I Dose - Booster         I         32         3.13%           REMOVING THOSE DECLINING         I         I3         7.69%           TOTAL: Bivalent         3         32         9.38%                                                                                                                                                                                                                                                                                                                                                                                                                                                                                                                                                                                                                                                                                                                                                                                                                                                                                                                                                                                                                                                                                  | TOTAL: I Dose - Ist Dose       | 2          | 32  | 6.25%  |
| REMOVING THOSE DECLINING I I3 7.69% TOTAL: Bivalent 3 32 9.38%                                                                                                                                                                                                                                                                                                                                                                                                                                                                                                                                                                                                                                                                                                                                                                                                                                                                                                                                                                                                                                                                                                                                                                                                                 | REMOVING THOSE DECLINING       | 2          | 13  | 15.38% |
| TOTAL: Bivalent 3 32 <b>9.38</b> %                                                                                                                                                                                                                                                                                                                                                                                                                                                                                                                                                                                                                                                                                                                                                                                                                                                                                                                                                                                                                                                                                                                                                                                                                                             | TOTAL: I Dose - Booster        | I          | 32  | 3.13%  |
|                                                                                                                                                                                                                                                                                                                                                                                                                                                                                                                                                                                                                                                                                                                                                                                                                                                                                                                                                                                                                                                                                                                                                                                                                                                                                | REMOVING THOSE DECLINING       | I          | 13  | 7.69%  |
| REMOVING THOSE DECLINING 3 13 23.08%                                                                                                                                                                                                                                                                                                                                                                                                                                                                                                                                                                                                                                                                                                                                                                                                                                                                                                                                                                                                                                                                                                                                                                                                                                           | TOTAL: Bivalent                | 3          | 32  | 9.38%  |
|                                                                                                                                                                                                                                                                                                                                                                                                                                                                                                                                                                                                                                                                                                                                                                                                                                                                                                                                                                                                                                                                                                                                                                                                                                                                                | REMOVING THOSE DECLINING       | 3          | 13  | 23.08% |