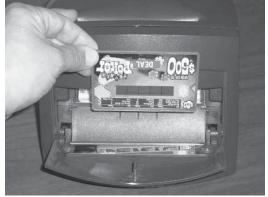

#### On the Extrema:

- 1) Scratch off the latex on the back of the card where it says "Void if Removed."
- 2) Choose "Cash" from the menu on the bottom of the main Screen, then choose "Electronic Game Card" from the menu on the screen (see the photo below).
- 3) Pull open the door on the front of the SciScan 1500 reader. You'll see a red beam inside the SciScan. Turn the card upside down, bar code facing away from you, and pass it in front of the beam. If you have a SciScan

500, roll the wheel on the right-hand side of the SciScan until the beam is visible through the slit in the front of the box. Pass the game card in front of the beam

The screen shown above is used in validation of the game card.

To validate the game card, scratch off the latex, turn it upside down and pass it in front of the beam of the SciScan. See more instructions below.

On the SciScan 2000:

- 1) Scratch off the latex as described in Step 1 for the Extrema.
- 2) Choose (2) Manual Entry from the main screen, then choose (3) "Electronic Game Card." Retailers must open the door of the SciScan 1500 or roll the wheel on the SciScan 500 to expose the red beam.
- 3) Open the door on the front of the SciScan and look for the red beam inside. Turn the card upside down, bar code facing away from you, and pass it in front of the beam.
- 4) Enter the three-digit security code (the three numbers in the box) when prompted.