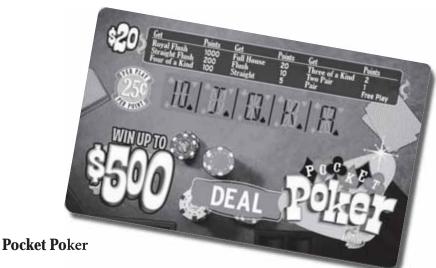

## One Card, 80 Hands of Poker!

Cost: S20

Top Prize: \$500 Odds: 1 in 1.00

**Begin Ordering: July 31** 

Players will like the novelty of 80 hands of poker within this electronic game card. Every card's a guaranteed winner of at least \$3 and players can win up to \$500!

First, activate the card by removing the battery tag. To begin, press the "Deal" button on the front of the card. The display tells the player that they have 80 plays on the card. Press "Deal" to reveal four cards. Press "Deal" again to reveal the final card in the hand. If the hand revealed matches a hand in the Points Legend on the front of the card, win the corresponding point amount. Each time there's a winning hand, a message will flash indicating the points won. If a free play is won, the free hand will be awarded immediately following the hand on which it was won. After each play, the card will automatically accumulate the points. Each point is worth 25 cents. See the instructions inside the card package for more details.

For instructions on how to validate "Pocket Poker," see Page 3.

| Prize      | Odds        |
|------------|-------------|
| \$3        | 1 in 5.00   |
| \$5<br>\$5 | 1 in 3.00   |
| \$7        | 1 in 5.00   |
| \$10       | 1 in 15.00  |
| \$20       | 1 in 15.00  |
| \$40       | 1 in 15.00  |
| \$60       | 1 in 16.13  |
| \$100      | 1 in 333.33 |
| \$500      | 1 in 600.00 |