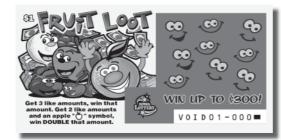

## Players Sure to Want Some Extra 'Fruit Loot'

#### **Fruit Loot**

**Cost: \$1** 

**Top Prize: \$300 Odds: 1 in 4.90** 

Begin Ordering: Aug. 7

#### Grab some "Fruit Loot"!

If a player uncovers three like amounts, they win that amount. If they uncover two like amounts and an "Apple" symbol, they win double the prize amount shown!

| Prize | Odds        |
|-------|-------------|
| \$1   | 1 in 7.50   |
| \$2   | 1 in 20.00  |
| \$3   | 1 in 100.00 |
| \$6   | 1 in 240.00 |
| \$15  | 1 in 300.00 |
| \$30  | 1 in 400 00 |