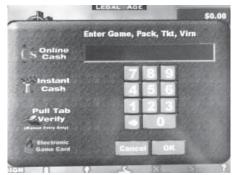

#### On the Extrema:

- 1) Scratch off the latex on the back of the card where it says "Void if Removed."
- 2) Choose "Cash" from the menu on the bottom of the main Screen, then choose "Electronic Game Card" from the menu on the screen (see the photo below).
- 3) Pull open the door on the front of the SciScan 1500 reader. You'll see a red beam inside the SciScan. Turn the card upside down, bar code facing away from you, and pass it in front of the beam. If you have a SciScan

500, roll the wheel on the right-hand side of the SciScan until the beam is visible through the slit in the front of the box. Pass the game card in front of the beam

The screen shown above is used in validation of the game card.