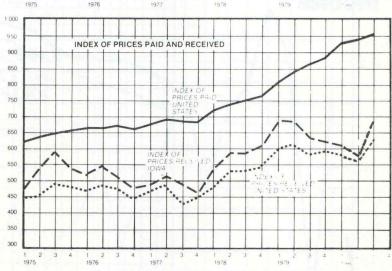

#### **Consumer Price Index**

The Consumer Price Index is a monthly (for U.S. quarterly for Cedar Rapids) statistical measure of the average change in prices of goods and services purchased by urban wage earners and clerical workers. It is based on the prices of approximately 400 items. Cedar Rapids is the only reporting point in the state.

#### **Producer Price Index**

The Producer Price Index measures average changes in prices

received in primary markets by producers in all stages of processing. This index was formerly known as the Wholesale Price Index.

#### **Prices Paid by Farmers**

Prices paid by farmers is an index of expenditures made by farmers for commodities, service, interest, taxes, and wages. This service is used to compile the parity index.

#### **Producer and Consumer Prices**

Producer and consumer prices continued their upward spiral as consumer prices were up 12.9 percent from last year and producer prices were up by 14.0 percent.

| AVERAGE<br>FOR THREE<br>ENDING<br>MONTH PERIOD |   | C       | ted States<br>onsumer<br>ge Earners) | United<br>States<br>Producer |                |  |
|------------------------------------------------|---|---------|--------------------------------------|------------------------------|----------------|--|
|                                                |   | QUARTER | ANNUAL AVERAGE                       | QUARTER                      | ANNUAL AVERAGE |  |
| 1975                                           | 1 | 157.0   | 161.2                                | 171.2                        | 174.9          |  |
|                                                | 2 | 159.5   |                                      | 173.0                        |                |  |
|                                                | 3 | 162.9   |                                      | 176.7                        |                |  |
|                                                | 4 | 165.5   |                                      | 178.6                        |                |  |
| 1976                                           | 1 | 167.1   | 170.5                                | 179.4                        | 182.9          |  |
|                                                | 2 | 169.2   |                                      | 182.1                        |                |  |
|                                                | 3 | 171.9   |                                      | 184.2                        |                |  |
|                                                | 4 | 173.8   |                                      | 186.0                        |                |  |
| 1977                                           | 1 | 176.9   | 181.5                                | 190.1                        | 194.2          |  |
|                                                | 2 | 180.7   | .01.0                                | 194.6                        |                |  |
|                                                | 3 | 183.3   |                                      | 194.9                        | 34             |  |
|                                                | 4 | 185.3   |                                      | 197.2                        | 128 16 Ve      |  |

| AVERAGE<br>FOR THREE<br>ENDING |       | C       | ted States<br>onsumer<br>ge Earners) | United<br>States<br>Producer |                |  |
|--------------------------------|-------|---------|--------------------------------------|------------------------------|----------------|--|
| MONTH P                        | ERIOD | QUARTER | ANNUAL AVERAGE                       | QUARTER                      | ANNUAL AVERAGE |  |
| 1978                           | 1     | 188.3   | 195.4                                | 201.9                        | 215.5          |  |
|                                | 2     | 193.3   |                                      | 207.9                        |                |  |
|                                | 3     | 197.8   |                                      | 211.1                        |                |  |
|                                | 4     | 201.8   |                                      | 216.0                        |                |  |
| 1979                           | 1     | 207.0   | 217.5                                | 223.7                        | 235.1          |  |
|                                | 2     | 214.3   |                                      | 231.7                        |                |  |
|                                | 3     | 221.1   |                                      | 238.8                        |                |  |
|                                | 4     | 227.7   |                                      | 247.4                        | THE PLANE      |  |
| 1980                           | 1     | 236.5   |                                      | 258.7                        |                |  |
|                                | 2     | 245.0   |                                      | 264.1                        |                |  |
|                                | 3 4   | 249.6   |                                      | 272.3                        |                |  |

Percentage Last Quarter
Chg. From Last Year

1.9 12.9 3.1