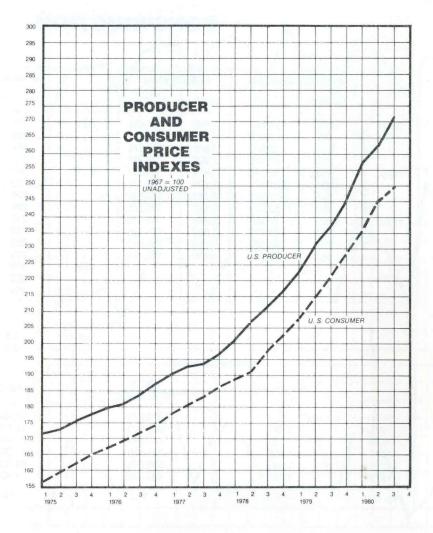

#### **Producer and Consumer Prices**

Producer and consumer prices continued their upward spiral as consumer prices were up 12.9 percent from last year and producer prices were up by 14.0 percent.

| AVERAGE<br>FOR THREE<br>ENDING<br>MONTH PERIOD |   | C       | ted States<br>onsumer<br>ge Earners) | United<br>States<br>Producer |                |  |
|------------------------------------------------|---|---------|--------------------------------------|------------------------------|----------------|--|
|                                                |   | QUARTER | ANNUAL AVERAGE                       | QUARTER                      | ANNUAL AVERAGE |  |
| 1975                                           | 1 | 157.0   | 161.2                                | 171.2                        | 174.9          |  |
|                                                | 2 | 159.5   |                                      | 173.0                        |                |  |
|                                                | 3 | 162.9   |                                      | 176.7                        |                |  |
|                                                | 4 | 165.5   |                                      | 178.6                        |                |  |
| 1976                                           | 1 | 167.1   | 170.5                                | 179.4                        | 182.9          |  |
|                                                | 2 | 169.2   |                                      | 182.1                        |                |  |
|                                                | 3 | 171.9   |                                      | 184.2                        |                |  |
|                                                | 4 | 173.8   |                                      | 186.0                        |                |  |
| 1977                                           | 1 | 176.9   | 181.5                                | 190.1                        | 194.2          |  |
|                                                | 2 | 180.7   | .01.0                                | 194.6                        |                |  |
|                                                | 3 | 183.3   |                                      | 194.9                        | 34             |  |
|                                                | 4 | 185.3   |                                      | 197.2                        | 128 16 Ve      |  |

| AVERAGE<br>FOR THREE<br>ENDING |       | C       | ted States<br>onsumer<br>ge Earners) | United<br>States<br>Producer |                |  |
|--------------------------------|-------|---------|--------------------------------------|------------------------------|----------------|--|
| MONTH P                        | ERIOD | QUARTER | ANNUAL AVERAGE                       | QUARTER                      | ANNUAL AVERAGE |  |
| 1978                           | 1     | 188.3   | 195.4                                | 201.9                        | 215.5          |  |
|                                | 2     | 193.3   |                                      | 207.9                        |                |  |
|                                | 3     | 197.8   |                                      | 211.1                        |                |  |
|                                | 4     | 201.8   |                                      | 216.0                        |                |  |
| 1979                           | 1     | 207.0   | 217.5                                | 223.7                        | 235.1          |  |
|                                | 2     | 214.3   |                                      | 231.7                        |                |  |
|                                | 3     | 221.1   |                                      | 238.8                        |                |  |
|                                | 4     | 227.7   |                                      | 247.4                        | THE PLANE      |  |
| 1980                           | 1     | 236.5   |                                      | 258.7                        |                |  |
|                                | 2     | 245.0   |                                      | 264.1                        |                |  |
|                                | 3 4   | 249.6   |                                      | 272.3                        |                |  |

Percentage Last Quarter
Chg. From Last Year

1.9 12.9 3.1