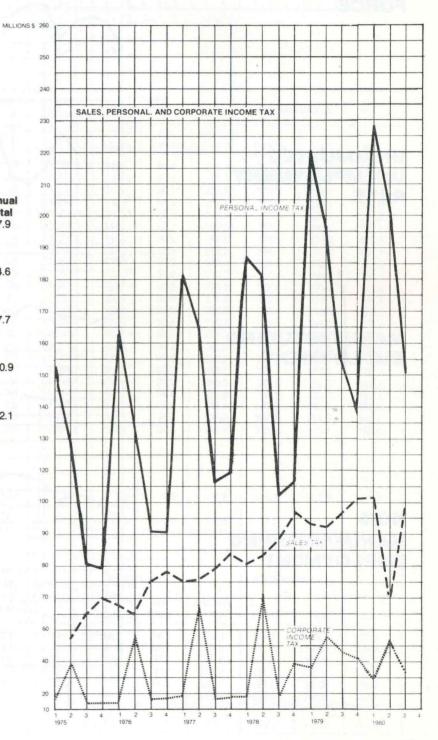

#### Taxable Retail Sales

. . . . . .

Estimated taxable retail sales for the third quarter were up 9.2 percent from the second quarter due to seasonal factors. However, compared to the third quarter of 1979 taxable retail sales were up only .1 percent.

MILLIONS \$

| P    |   | Taxable I     | Retail Sales                                                                                                                                                                                                                                                                                                                                                                                                                                                                                                                                                                                                                                                                                                                                                                                                                                                                                                                                                                                                                                                                                                                                                                                                                                                                                                                                                                                                                                                                                                                                                                                                                                                                                                                                                                                                                                                                                                                                                                                                                                                                                                                   |      |    | Taxable I     | Retail Sales     |
|------|---|---------------|--------------------------------------------------------------------------------------------------------------------------------------------------------------------------------------------------------------------------------------------------------------------------------------------------------------------------------------------------------------------------------------------------------------------------------------------------------------------------------------------------------------------------------------------------------------------------------------------------------------------------------------------------------------------------------------------------------------------------------------------------------------------------------------------------------------------------------------------------------------------------------------------------------------------------------------------------------------------------------------------------------------------------------------------------------------------------------------------------------------------------------------------------------------------------------------------------------------------------------------------------------------------------------------------------------------------------------------------------------------------------------------------------------------------------------------------------------------------------------------------------------------------------------------------------------------------------------------------------------------------------------------------------------------------------------------------------------------------------------------------------------------------------------------------------------------------------------------------------------------------------------------------------------------------------------------------------------------------------------------------------------------------------------------------------------------------------------------------------------------------------------|------|----|---------------|------------------|
|      |   | QUARTER       | ANNUAL TOTAL                                                                                                                                                                                                                                                                                                                                                                                                                                                                                                                                                                                                                                                                                                                                                                                                                                                                                                                                                                                                                                                                                                                                                                                                                                                                                                                                                                                                                                                                                                                                                                                                                                                                                                                                                                                                                                                                                                                                                                                                                                                                                                                   |      |    | QUARTER       | ANNUAL TOTAL     |
| 1975 | 1 | 1,717,620,910 | \$8,321,249,001                                                                                                                                                                                                                                                                                                                                                                                                                                                                                                                                                                                                                                                                                                                                                                                                                                                                                                                                                                                                                                                                                                                                                                                                                                                                                                                                                                                                                                                                                                                                                                                                                                                                                                                                                                                                                                                                                                                                                                                                                                                                                                                | 1978 | 1  | 2,474,311,810 | \$11,643,664,891 |
|      | 2 | 2,039,933,115 |                                                                                                                                                                                                                                                                                                                                                                                                                                                                                                                                                                                                                                                                                                                                                                                                                                                                                                                                                                                                                                                                                                                                                                                                                                                                                                                                                                                                                                                                                                                                                                                                                                                                                                                                                                                                                                                                                                                                                                                                                                                                                                                                | 1    | 2  | 2,815,393,740 |                  |
|      | 3 | 2,155,944,712 |                                                                                                                                                                                                                                                                                                                                                                                                                                                                                                                                                                                                                                                                                                                                                                                                                                                                                                                                                                                                                                                                                                                                                                                                                                                                                                                                                                                                                                                                                                                                                                                                                                                                                                                                                                                                                                                                                                                                                                                                                                                                                                                                |      | 3  | 2,993,810,113 |                  |
|      | 4 | 2,407,750,264 | 10 00 1 0 1 0 00 1                                                                                                                                                                                                                                                                                                                                                                                                                                                                                                                                                                                                                                                                                                                                                                                                                                                                                                                                                                                                                                                                                                                                                                                                                                                                                                                                                                                                                                                                                                                                                                                                                                                                                                                                                                                                                                                                                                                                                                                                                                                                                                             |      | 4  | 3,360,149,228 |                  |
| 1976 | 1 | 2,004,444,659 | \$9,422,573,981                                                                                                                                                                                                                                                                                                                                                                                                                                                                                                                                                                                                                                                                                                                                                                                                                                                                                                                                                                                                                                                                                                                                                                                                                                                                                                                                                                                                                                                                                                                                                                                                                                                                                                                                                                                                                                                                                                                                                                                                                                                                                                                | 1979 | 1  | 2,767,980,149 | \$12,924,407,984 |
|      | 2 | 2,298,000,000 |                                                                                                                                                                                                                                                                                                                                                                                                                                                                                                                                                                                                                                                                                                                                                                                                                                                                                                                                                                                                                                                                                                                                                                                                                                                                                                                                                                                                                                                                                                                                                                                                                                                                                                                                                                                                                                                                                                                                                                                                                                                                                                                                |      | 2  | 3,171,604,979 |                  |
|      | 3 | 2,395,968,272 |                                                                                                                                                                                                                                                                                                                                                                                                                                                                                                                                                                                                                                                                                                                                                                                                                                                                                                                                                                                                                                                                                                                                                                                                                                                                                                                                                                                                                                                                                                                                                                                                                                                                                                                                                                                                                                                                                                                                                                                                                                                                                                                                |      | 3  | 3,302,461,468 |                  |
|      | 4 | 2,724,161,050 |                                                                                                                                                                                                                                                                                                                                                                                                                                                                                                                                                                                                                                                                                                                                                                                                                                                                                                                                                                                                                                                                                                                                                                                                                                                                                                                                                                                                                                                                                                                                                                                                                                                                                                                                                                                                                                                                                                                                                                                                                                                                                                                                |      | 4  | 3,682,361,388 |                  |
| 1977 | 1 | 2,251,807,235 | \$10,370,760,602                                                                                                                                                                                                                                                                                                                                                                                                                                                                                                                                                                                                                                                                                                                                                                                                                                                                                                                                                                                                                                                                                                                                                                                                                                                                                                                                                                                                                                                                                                                                                                                                                                                                                                                                                                                                                                                                                                                                                                                                                                                                                                               | 1980 | 1* | 3,430,000,000 |                  |
|      | 2 | 2,533,554,888 | 7 . 5,5 . 5,1 . 50,555                                                                                                                                                                                                                                                                                                                                                                                                                                                                                                                                                                                                                                                                                                                                                                                                                                                                                                                                                                                                                                                                                                                                                                                                                                                                                                                                                                                                                                                                                                                                                                                                                                                                                                                                                                                                                                                                                                                                                                                                                                                                                                         |      | 2* | 2,960,000,000 |                  |
|      | 3 | 2,658,198,755 |                                                                                                                                                                                                                                                                                                                                                                                                                                                                                                                                                                                                                                                                                                                                                                                                                                                                                                                                                                                                                                                                                                                                                                                                                                                                                                                                                                                                                                                                                                                                                                                                                                                                                                                                                                                                                                                                                                                                                                                                                                                                                                                                |      | 3* | 3,233,333,333 |                  |
|      | 4 | 2,927,199,724 | appropriate to the latest terminal to the latest terminal |      | 4  |               |                  |

Percentage Change from

Last Qtr. 9.2 Last Year 0.1 \*Estimate, not comparable to earlier figures without adjustment

#### **Public Finance**

Tax receipts reflected the weakness of the lowa economy. In the third quarter sales tax receipts were up by only .1 percent while personal income tax receipts were down by 6.3 percent and corporate tax receipts were down by 1.9 percent.

#### PUBLIC FINANCE

|      |     | Sales    | Annual | Personal<br>Income | Annual | Corporate | Annua |
|------|-----|----------|--------|--------------------|--------|-----------|-------|
| Quar | ter | Tax      | Total  | Tax                | Total  | Tax       | Total |
| 1975 | 1   | 59.3     | 254.0  | 142.8              | 427.8  | 11.4      | 67.9  |
|      | 2   | 58.7     |        | 122.7              |        | 36.9      |       |
|      | 3   | 65.9     |        | 82.1               |        | 9.4       |       |
|      | 4   | 70.1     |        | 80.2               |        | 10.2      |       |
| 1976 | 1   | 69.0     | 286.0  | 156.4              | 470.0  | 13.6      | 84.6  |
|      | 2   | 64.7     |        | 131.3              |        | 49.5      |       |
|      | 3   | 75.0     |        | 91.3               |        | 10.5      |       |
|      | 4   | 77.0     |        | 91.0               |        | 11.0      |       |
| 1977 | 1   | 75.5     | 313.6  | 172.5              | 540.8  | 16.7      | 97.7  |
|      | 2   | 75.1     |        | 153.1              |        | 58.0      |       |
|      | 3   | 79.3     |        | 105.9              |        | 11.0      |       |
|      | 4   | 83.7     |        | 109.3              |        | 12.0      |       |
| 1978 | 1   | 81.5     | 348.5  | 176.6              | 598.4  | 17.2      | 130.9 |
|      | 2   | 83.2     |        | 171.8              |        | 65.1      |       |
|      | 3   | 88.3     |        | 123.1              |        | 14.9      |       |
|      | 4   | 95.5     |        | 126.9              |        | 33.7*     |       |
| 1979 | 1   | 92.7     | 385.0  | 224.3              | 713.3  | 30.0      | 152.1 |
|      | 2   | 92.1     |        | 195.6              |        | 54.3      |       |
|      | 3   | 96.9     |        | 155.2              |        | 35.9      |       |
|      | 4   | 103.3    |        | 138.2              |        | 31.9      |       |
| 1980 | 1   | 102.9    |        | 227.4              |        | 30.2      |       |
|      | 2   | 88.8     |        | 200.5              |        | 54.2      |       |
|      | 3   | 97.0     |        | 145.5              |        | 35.2      |       |
|      |     | entage   |        |                    |        |           |       |
|      |     | Change   |        |                    |        |           |       |
| Fro  |     | ast Qtr. | 9.2    | -                  | 27.4   | - 35.1    |       |
|      | Ye  | ar Ago   | 0.1    |                    | 6.3    | - 1.9     |       |