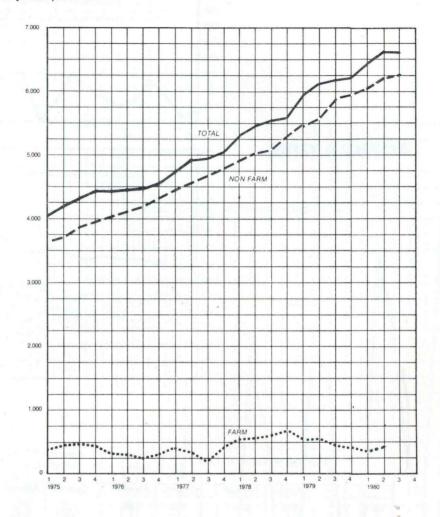

#### Personal Income

Personal Income consists of private and government wage and salary payments in cash and in kind, other labor income, farm and non-farm proprietors' income, interest, net rents, dividends and transfer payments. From this total is deducted personal contributions for Social Security. It is measured before the deduction of personal income and other personal taxes and is reported in current dollars.

#### Personal Income

Estimated total personal income grew by only .3 percent from the second quarter. For the year personal income was up by 3.2 percent. Nonfarm income from a year ago was 5.2 percent higher, but farm income was estimated to be down by 20.9 percent.

### PERSONAL INCOME

| MILLIC | N \$             | QUARTERLY<br>TOTAL                         | NON-FARM<br>INCOME                                  | FARM PROPRIETORS AND LABORERS INCOME      | ANNUAL<br>TOTAL | MILLI | ON \$                 | QUARTERLY<br>TOTAL                                  | NON-FARM<br>INCOME                                  | FARM PROPRIETORS AND LABORERS INCOME      | ANNUAL TOTAL |
|--------|------------------|--------------------------------------------|-----------------------------------------------------|-------------------------------------------|-----------------|-------|-----------------------|-----------------------------------------------------|-----------------------------------------------------|-------------------------------------------|--------------|
| 1975   | 1 2 3 4          | \$4,027.8<br>4,187.3<br>4,316.0<br>4,367.5 | \$3,624.3<br>3,718.5<br>3,821.2                     | \$403.5<br>468.8<br>494.8                 | \$16,898        | 1978  | 1 2 3                 | \$5,445.5<br>5,570.8<br>5,750.5                     | \$4,938.5<br>5,066.8<br>5,231.2                     | \$507.0<br>504.0<br>519.3                 | \$22,748     |
| 1976   | 1 2 3 4          | 4,290.5<br>4,388.3<br>4,454.3<br>4,603.3   | 3,934.0<br>4,027.7<br>4,128.5<br>4,205.0<br>4,349.3 | 433.5<br>262.8<br>259.8<br>249.3<br>254.0 | 17,736          | 1979  | 4<br>1<br>2<br>3<br>4 | 5,981.8<br>6,174.3<br>6,320.8<br>6,432.8<br>6,527.8 | 5,407.8<br>5,581.3<br>5,747.0<br>5,948.5<br>6,067.0 | 574.0<br>588.0<br>573.8<br>484.3<br>460.8 |              |
| 1977   | 1<br>2<br>3<br>4 | 4,780.3<br>4,888.0<br>4,974.3<br>5,169.8   | 4,462.6<br>4,598.0<br>4,725.3<br>4,827.0            | 317.7<br>290.0<br>249.0<br>342.8          | 19,813          | 1980  | 1 2 3 4               | 6,695.0<br>6,658.0<br>6,640.0                       | 6,254.5<br>6,299.2<br>6,256.8                       | 440.5<br>358.8<br>383.2                   |              |
|        |                  |                                            | Mariana<br>Mariana<br>Mariana<br>Mariana            |                                           |                 |       |                       |                                                     |                                                     |                                           |              |

Percent Change

From Last Quarter Year Ago

- 0.3 3.2 - 0.7 5.2

6.8 - 20.9