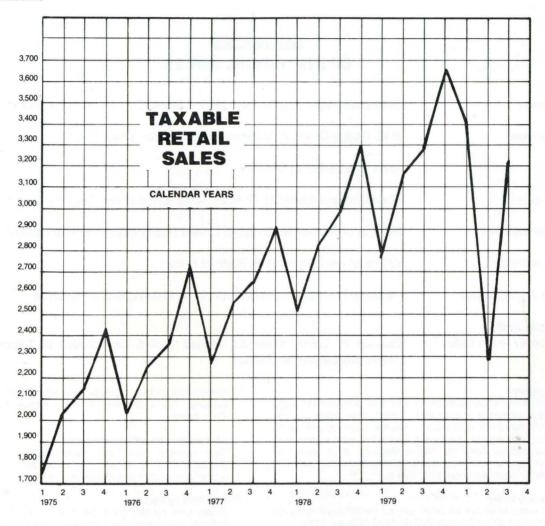

#### **Taxable Retail Sales**

Taxable retail sales are all sales subject to the retail sales tax as established under Chapter 422.42 Code of Iowa, 1975.

#### Taxable Retail Sales

. . . . . .

Estimated taxable retail sales for the third quarter were up 9.2 percent from the second quarter due to seasonal factors. However, compared to the third quarter of 1979 taxable retail sales were up only .1 percent.

MILLIONS \$

| P    |   | Taxable I     | Retail Sales                                                                                                                                                                                                                                                                                                                                                                                                                                                                                                                                                                                                                                                                                                                                                                                                                                                                                                                                                                                                                                                                                                                                                                                                                                                                                                                                                                                                                                                                                                                                                                                                                                                                                                                                                                                                                                                                                                                                                                                                                                                                                                                   |      |    | Taxable I     | Retail Sales     |
|------|---|---------------|--------------------------------------------------------------------------------------------------------------------------------------------------------------------------------------------------------------------------------------------------------------------------------------------------------------------------------------------------------------------------------------------------------------------------------------------------------------------------------------------------------------------------------------------------------------------------------------------------------------------------------------------------------------------------------------------------------------------------------------------------------------------------------------------------------------------------------------------------------------------------------------------------------------------------------------------------------------------------------------------------------------------------------------------------------------------------------------------------------------------------------------------------------------------------------------------------------------------------------------------------------------------------------------------------------------------------------------------------------------------------------------------------------------------------------------------------------------------------------------------------------------------------------------------------------------------------------------------------------------------------------------------------------------------------------------------------------------------------------------------------------------------------------------------------------------------------------------------------------------------------------------------------------------------------------------------------------------------------------------------------------------------------------------------------------------------------------------------------------------------------------|------|----|---------------|------------------|
|      |   | QUARTER       | ANNUAL TOTAL                                                                                                                                                                                                                                                                                                                                                                                                                                                                                                                                                                                                                                                                                                                                                                                                                                                                                                                                                                                                                                                                                                                                                                                                                                                                                                                                                                                                                                                                                                                                                                                                                                                                                                                                                                                                                                                                                                                                                                                                                                                                                                                   |      |    | QUARTER       | ANNUAL TOTAL     |
| 1975 | 1 | 1,717,620,910 | \$8,321,249,001                                                                                                                                                                                                                                                                                                                                                                                                                                                                                                                                                                                                                                                                                                                                                                                                                                                                                                                                                                                                                                                                                                                                                                                                                                                                                                                                                                                                                                                                                                                                                                                                                                                                                                                                                                                                                                                                                                                                                                                                                                                                                                                | 1978 | 1  | 2,474,311,810 | \$11,643,664,891 |
|      | 2 | 2,039,933,115 |                                                                                                                                                                                                                                                                                                                                                                                                                                                                                                                                                                                                                                                                                                                                                                                                                                                                                                                                                                                                                                                                                                                                                                                                                                                                                                                                                                                                                                                                                                                                                                                                                                                                                                                                                                                                                                                                                                                                                                                                                                                                                                                                | 1    | 2  | 2,815,393,740 |                  |
|      | 3 | 2,155,944,712 |                                                                                                                                                                                                                                                                                                                                                                                                                                                                                                                                                                                                                                                                                                                                                                                                                                                                                                                                                                                                                                                                                                                                                                                                                                                                                                                                                                                                                                                                                                                                                                                                                                                                                                                                                                                                                                                                                                                                                                                                                                                                                                                                |      | 3  | 2,993,810,113 |                  |
|      | 4 | 2,407,750,264 | 10 00 1 0 1 0 00 1                                                                                                                                                                                                                                                                                                                                                                                                                                                                                                                                                                                                                                                                                                                                                                                                                                                                                                                                                                                                                                                                                                                                                                                                                                                                                                                                                                                                                                                                                                                                                                                                                                                                                                                                                                                                                                                                                                                                                                                                                                                                                                             |      | 4  | 3,360,149,228 |                  |
| 1976 | 1 | 2,004,444,659 | \$9,422,573,981                                                                                                                                                                                                                                                                                                                                                                                                                                                                                                                                                                                                                                                                                                                                                                                                                                                                                                                                                                                                                                                                                                                                                                                                                                                                                                                                                                                                                                                                                                                                                                                                                                                                                                                                                                                                                                                                                                                                                                                                                                                                                                                | 1979 | 1  | 2,767,980,149 | \$12,924,407,984 |
|      | 2 | 2,298,000,000 |                                                                                                                                                                                                                                                                                                                                                                                                                                                                                                                                                                                                                                                                                                                                                                                                                                                                                                                                                                                                                                                                                                                                                                                                                                                                                                                                                                                                                                                                                                                                                                                                                                                                                                                                                                                                                                                                                                                                                                                                                                                                                                                                |      | 2  | 3,171,604,979 |                  |
|      | 3 | 2,395,968,272 |                                                                                                                                                                                                                                                                                                                                                                                                                                                                                                                                                                                                                                                                                                                                                                                                                                                                                                                                                                                                                                                                                                                                                                                                                                                                                                                                                                                                                                                                                                                                                                                                                                                                                                                                                                                                                                                                                                                                                                                                                                                                                                                                |      | 3  | 3,302,461,468 |                  |
|      | 4 | 2,724,161,050 |                                                                                                                                                                                                                                                                                                                                                                                                                                                                                                                                                                                                                                                                                                                                                                                                                                                                                                                                                                                                                                                                                                                                                                                                                                                                                                                                                                                                                                                                                                                                                                                                                                                                                                                                                                                                                                                                                                                                                                                                                                                                                                                                |      | 4  | 3,682,361,388 |                  |
| 1977 | 1 | 2,251,807,235 | \$10,370,760,602                                                                                                                                                                                                                                                                                                                                                                                                                                                                                                                                                                                                                                                                                                                                                                                                                                                                                                                                                                                                                                                                                                                                                                                                                                                                                                                                                                                                                                                                                                                                                                                                                                                                                                                                                                                                                                                                                                                                                                                                                                                                                                               | 1980 | 1* | 3,430,000,000 |                  |
|      | 2 | 2,533,554,888 | 7 . 5,5 . 5,1 . 50,555                                                                                                                                                                                                                                                                                                                                                                                                                                                                                                                                                                                                                                                                                                                                                                                                                                                                                                                                                                                                                                                                                                                                                                                                                                                                                                                                                                                                                                                                                                                                                                                                                                                                                                                                                                                                                                                                                                                                                                                                                                                                                                         |      | 2* | 2,960,000,000 |                  |
|      | 3 | 2,658,198,755 |                                                                                                                                                                                                                                                                                                                                                                                                                                                                                                                                                                                                                                                                                                                                                                                                                                                                                                                                                                                                                                                                                                                                                                                                                                                                                                                                                                                                                                                                                                                                                                                                                                                                                                                                                                                                                                                                                                                                                                                                                                                                                                                                |      | 3* | 3,233,333,333 |                  |
|      | 4 | 2,927,199,724 | appropriate to the latest terminal to the latest terminal |      | 4  |               |                  |

Percentage Change from

Last Qtr. 9.2 Last Year 0.1 \*Estimate, not comparable to earlier figures without adjustment