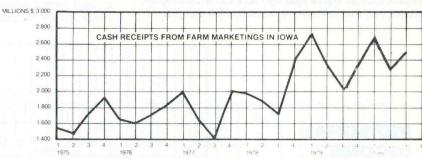

#### Cash Receipts from Farm Marketings

Cash receipts from farm marketings represent agricultural products sold by farmers multiplied by prices received per unit of production at the local market.

#### Agriculture

Prices received by lowa farmers improved by 8.9 percent from last year but the gains were offset by an increase in production costs of 12.4 percent. Cash receipts rebounded by 17.1 percent mainly due to a depressed third quarter in 1979.

#### **AGRICULTURE**

| 11/2 |   | Average Price | es Paid U.S. | Average Prices<br>Rec'd. Iowa |          | Average Prices<br>Rec'd U.S. |          | Farm Mark | ceipts from<br>cetings - lowa<br>OUSANDS |
|------|---|---------------|--------------|-------------------------------|----------|------------------------------|----------|-----------|------------------------------------------|
|      |   | Quarter       | Annual       | Quarter                       | Annual   | Quarter                      | Annual   | Quarter   | Annual Total                             |
| 1975 | 1 | 615           | 632          | 463                           | 524      | 428                          | 459      | 1,544,727 | 6,614,245                                |
|      | 2 | 624           |              | 517                           |          | 449                          |          | 1,459,220 |                                          |
|      | 3 | 640           |              | 582                           | www.dra  | 481                          |          | 1,690,187 |                                          |
|      | 4 | 645           | *            | 533                           |          | 478                          | PERMIT   | 1,920,111 |                                          |
| 1976 | 1 | 661           | 660          | 505                           | 502      | 472                          | 467      | 1,671,297 | 7,009,696                                |
|      | 2 | 658           |              | 534                           | 3-25     | 479                          |          | 1,635,222 | TO RESIDENCE OF                          |
|      | 3 | 663           |              | 512                           |          | 475                          | In Chart | 1,795,743 | 1000                                     |
|      | 4 | 659           |              | 456                           |          | 442                          |          | 1,907,434 |                                          |
| 1977 | 1 | 679           | 687          | 490                           | 494      | 466                          | 457      | 1,957,065 | 6,941,492                                |
|      | 2 | 693           |              | 522                           | 3        | 476                          | 5 6 14   | 1,603,631 | * 2 1 2 1 2 1                            |
|      | 3 | 687           |              | 486                           | 17 17 17 | 440                          |          | 1,399,357 | T 00000 P                                |
|      | 4 | 687           |              | 476                           |          | 447                          |          | 1,981,439 |                                          |
| 1978 | 1 | 718           | 744          | 539                           | 580      | 482                          | 524      | 2,035,684 | 8,208,841                                |
|      | 2 | 742           |              | 590                           | 1        | 535                          |          | 1,876,917 |                                          |
|      | 3 | 751           |              | 581                           |          | 533                          | 2 94     | 1,786,917 | The Paris                                |
|      | 4 | 765           |              | 608                           |          | 544                          |          | 2,509,323 | 5.8333                                   |
| 1979 | 1 | 810           | 845          | 679                           | 650      | 599                          | 601      | 2,643,186 | 9,548,974                                |
|      | 2 | 841           |              | 676                           |          | 611                          |          | 2,329,438 | 1000000                                  |
|      | 3 | 856           |              | 627                           |          | 600                          |          | 2,088,672 | E STORY                                  |
|      | 4 | 874           |              | 617                           |          | 594                          |          | 2,403,562 | 67213                                    |
| 1980 | 1 | 923           |              | 616                           |          | 589                          |          | 2,761,526 |                                          |
|      | 2 | 937           |              | 575                           | 100      | 568                          |          | 2,291,188 |                                          |
|      | 3 | 962           |              | 683                           |          | 632                          |          | 2,446,300 |                                          |
|      | 4 |               |              |                               | 3 1 1    |                              |          |           |                                          |

 Percentage
 Last Qtr.
 2.7
 18.8
 11.3
 6.8

 Change From
 Last Year
 12.4
 8.9
 5.3
 17.1