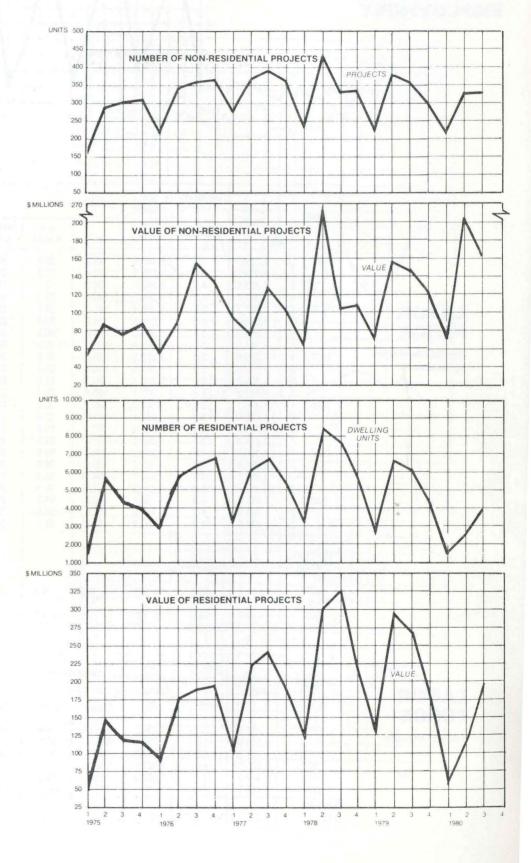

#### Construction

Residential construction units rebounded strongly from the depressed second quarter but remained 33.2 percent below last year due to high interest rates.

Nonresidential construction projects improved from last quarter but remained below last year. Construction value, however, was up by 19.5 percent.

#### CONSTRUCTION

|      |   | NON-RES  | SIDENTIAL          | RESIL | DENTIAL            | 100  |   | NON-RES  | SIDENTIAL          | RESIL | DENTIAL            |
|------|---|----------|--------------------|-------|--------------------|------|---|----------|--------------------|-------|--------------------|
|      |   | PROJECTS | VALUE<br>THOUSANDS | UNITS | VALUE<br>THOUSANDS |      |   | PROJECTS | VALUE<br>THOUSANDS | UNITS | VALUE<br>THOUSANDS |
| 1974 | 1 | 216      | 51,462             | 1,980 | 53,455             | 1977 | 1 | 275      | 84,648             | 3,212 | 99,750             |
|      | 2 | 337      | 103,919            | 5,181 | 139,755            |      | 2 | 369      | 78,488             | 6,251 | 221,747            |
|      | 3 | 354      | 85,872             | 3,892 | 113,516            | 2.0  | 3 | 394      | 126,537            | 6,771 | 244,987            |
|      | 4 | 307      | 87,326             | 2,903 | 76,264             |      | 4 | 372      | 104,175            | 5,289 | 193,517            |
| 1975 | 1 | 160      | 49,176             | 1,612 | 45,607             | 1978 | 1 | 241      | 62,260             | 3,026 | 117,277            |
|      | 2 | 281      | 81,171             | 5,223 | 139,738            |      | 2 | 433      | 266,147            | 8,047 | 319,596            |
|      | 3 | 299      | 77,386             | 4,111 | 114,146            | - 44 | 3 | 326      | 102,471            | 7,839 | 327,562            |
|      | 4 | 307      | 82,877             | 3,927 | 109,235            |      | 4 | 329      | 103,516            | 5,386 | 222,657            |
| 1976 | 1 | 203      | 58,281             | 2,923 | 82,268             | 1979 | 1 | 218      | 65,300             | 2,875 | 128,913            |
|      | 2 | 347      | 84,477             | 5,554 | 171,126            |      | 2 | 373      | 156,936            | 6,777 | 283,642            |
|      | 3 | 351      | 154,162            | 6,293 | 191,590            |      | 3 | 352      | 135,171            | 5,918 | 268,842            |
|      | 4 | 354      | 130,169            | 6,636 | 187,175            |      | 4 | 295      | 124,422            | 4,054 | 174,396            |
|      |   |          |                    |       |                    | 1980 | 1 | 218      | 72,200             | 1,510 | 73,300             |
|      |   |          |                    |       | a sa alama         |      | 2 | 320      | 202,300            | 2,540 | 114,100            |
|      |   |          |                    |       |                    |      | 3 | 328      | 161,500            | 3,955 | 189,100            |

|           |          | Pct. chg. from<br>Last Qtr.<br>Last Yr. | 2.5 - 20<br>- 6.8 19 | 0.2 55.7 65.7<br>0.5 - 33.2 - 29.7 |
|-----------|----------|-----------------------------------------|----------------------|------------------------------------|
| -         | NON-RE   | SIDENTIAL                               | RESIL                | DENTIAL                            |
|           | PROJECTS | VALUE<br>THOUSANDS                      | UNITS                | VALUE<br>THOUSANDS                 |
| 1974      | 1,214    | 328,579                                 | 13,596               | 382,990                            |
| 1975      | 1,047    | 290,610                                 | 14,873               | 408,726                            |
| 1976      | 1,255    | 427,089                                 | 21,406               | 632,159                            |
| 1977      | 1,403    | 381,550                                 | 21,269               | 754,250                            |
| 1978      | 1,331    | 538,048                                 | 24,153               | 988,171                            |
| 1979      | 1,236    | 483,638                                 | 19,624               | 855,793                            |
| Pct. Chg. | - 7.1    | - 10.1                                  | - 18.8               | - 13.4                             |