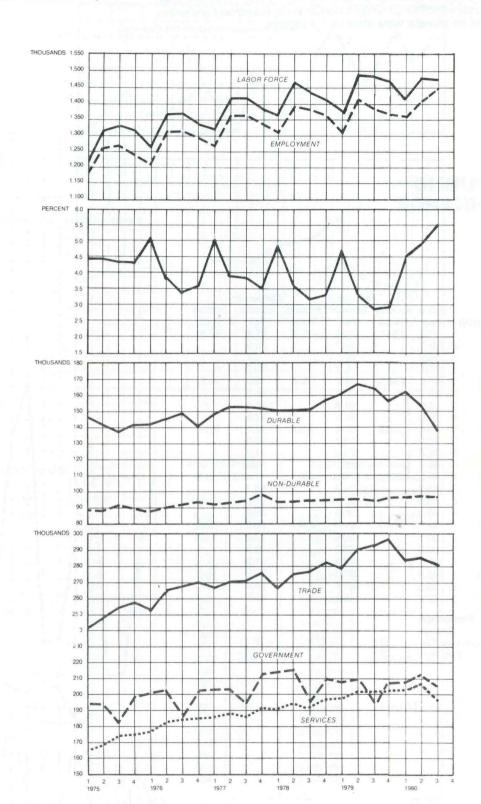

#### Labor Force

Total employment dropped by 3.5 percent from last year due to declines in manufacturing and trade. The unemployment rate rose to 5.5 percent almost twice the 2.8 percent rate of last year.

#### LABOR FORCE

## UNADJUSTED UNEMPLOYMENT RATE

#### MANUFACTURING EMPLOYMENT

NON-MANUFACTURING EMPLOYMENT

### AGRICULTURAL EMPLOYMENT

#### LABOR FORCE

Monthly Average By Quarter

| YEAF        | 2  | LABOR   | UNEMPLOY-<br>MENT  | TOTAL<br>RESIDENT | MANUFA  | CTURING         |                       | NON-MANUI    | FACTURING |       |
|-------------|----|---------|--------------------|-------------------|---------|-----------------|-----------------------|--------------|-----------|-------|
| TEAL        |    | FORCE   | RATE<br>UNADJUSTED | EMPLOY-<br>MENT   | DURABLE | NON-<br>DURABLE | WHOLESALE<br>& RETAIL | SERVICES     | GOV'T     | AGRI. |
| 1975        | 1  | 1,222.7 | 4.4                | 1,168.5           | 149.2   | 89.4            | 240.1                 | 165.8        | 193.2     | 120.2 |
|             | 2  | 1,309.3 | 4.4                | 1,251.9           | 140.4   | 87.6            | 249.3                 | 171.5        | 193.2     | 177.8 |
|             | 3  | 1,323.8 | 4.3                | 1,267.6           | 139.0   | 90.1            | 254.6                 | 173.8        | 182.3     | 185.1 |
|             | 4  | 1,304.3 | 4.3                | 1,248.7           | 140.4   | 88.8            | 258.6                 | 175.0        | 1,99.1    | 154.6 |
| 1976        | 1  | 1,267.3 | 5.0                | 1,203.4           | 140.2   | 88.1            | 253.7                 | 177.0        | 200.7     | 131.0 |
|             | 2  | 1,366.6 | 3.8                | 1,314.5           | 144.7   | 89.2            | 265.5                 | 181.7        | 200.1     | 195.1 |
|             | 3  | 1,366.5 | 3.4                | 1,319.3           | 148.8   | 90.6            | 269.2                 | 183.5        | 184.0     | 193.6 |
|             | 4  | 1,347.6 | 3.6                | 1,298.8           | 141.3   | 93.0            | 272.2                 | 184.4        | 202.9     | 154.1 |
| 1977        | 1  | 1,329.6 | 5.0                | 1,262.8           | 149.0   | 91.0            | 266.4                 | 185.0        | 205.2     | 124.0 |
|             | 2  | 1,412.9 | 3.9                | 1,357.8           | 150.9   | 91.4            | 270.7                 | 187.4        | 205.0     | 180.0 |
|             | 3  | 1,409.3 | 3.8                | 1,356.4           | 150.6   | 92.6            | 270.8                 | 185.8        | 191.6     | 181.4 |
|             | 4  | 1,388.2 | 3.5                | 1,339.1           | 150.4   | 93.4            | 276.9                 | 190.5        | 211.1     | 146.7 |
| 1978        | 1  | 1,370.1 | 4.9                | 1,303.3           | 150.1   | 92.5            | 268.5                 | 190.4        | 213.8     | 120.0 |
|             | 2  | 1,450.9 | 3.7                | 1,397.1           | 151.0   | 92.4            | 275.9                 | 194.2        | 215.0     | 176.2 |
|             | 3  | 1,432.5 | 3.2                | 1,386.4           | 150.1   | 93.8            | 277.2                 | 193.2        | 198.2     | 177.5 |
|             | 4  | 1,414.4 | 3.3                | 1,367.2           | 157.0   | 94.3            | 283.8                 | 198.1        | 212.6     | 143.5 |
| 1979        | 1  | 1,406.8 | 4.6                | 1,342.6           | 161.7   | 95.6            | 276.7                 | 199.6        | 209.9     | 127.2 |
|             | 2  | 1,490.8 | 3.3                | 1,441.7           | 165.0   | 96.0            | 286.5                 | 202.9        | 210.2     | 186.7 |
|             | 3  | 1,483.1 | 2.8                | 1,441.4           | 164.1   | 95.5            | 288.5                 | 202.6        | 193.0     | 188.2 |
|             | 4  | 1,457.2 | 2.9                | 1,414.6           | 157.5   | 96.4            | 293.0                 | 205.9        | 208.7     | 152.1 |
| 1980        | 1  | 1,418.3 | 4.5                | 1,354.1           | 163.2   | 94.2            | 283.5                 | 205.3        | 209.2     | 124.5 |
|             | 2  | 1,488.8 | 4.9                | 1,419.0           | 152.5   | 92.5            | 285.5                 | 207.7        | 211.9     | 182.7 |
|             | 3  | 1,471.9 | 5.5                | 1,390.5           | 138.6   | 93.9            | 280.9                 | 205.9        | 195.1     | 186.8 |
|             | 4  |         |                    |                   |         |                 |                       |              |           |       |
| PERCE       | NT |         |                    |                   |         |                 |                       |              |           |       |
| CHANG       | BE | -       |                    |                   |         |                 |                       |              |           |       |
| LAST        |    | T T     |                    |                   |         | 777777          |                       |              |           |       |
| QTR<br>YEAR |    | - 1.1   | 12.2               | - 2.0             | - 9.0   | 1.5             | - 1.6                 | <b>- 0.9</b> | - 7.9     | 2.2   |
| AGO         |    | - 0.8   | 96.4               | - 3.5             | - 15.5  | - 1.7           | - 2.6                 | 1.6          | 1.1       | - 0.7 |

LABOR FORCE

**Annual Average** 

| YEAR            | LABOR<br>FORCE | UNEMPLOY-<br>MENT  | TOTAL<br>RESIDENT | MANUFACTURING |                 |                       | NON-MANUFACTURING |       |       |
|-----------------|----------------|--------------------|-------------------|---------------|-----------------|-----------------------|-------------------|-------|-------|
|                 |                | RATE<br>UNADJUSTED | EMPLOY-<br>MENT   | DURABLE       | NON-<br>DURABLE | WHOLESALE<br>& RETAIL | SERVICES          | GOV'T | AGRI. |
| 1974            | 1,264.9        | 2.2                | 1,236.7           | 155.5         | 94.4            | 243.0                 | 165.3             | 186.7 | 161.2 |
| 1975            | 1,290.0        | 4.3                | 1,234.2           | 141.4         | 89.0            | 250.8                 | 171.5             | 192.0 | 159.4 |
| 1976            | 1,337.0        | 4.0                | 1,284.0           | 143.7         | 90.2            | 265.2                 | 181.7             | 196.9 | 168.5 |
| 1977            | 1,385.0        | 4.0                | 1,329.0           | 150.2         | 92.1            | 271.2                 | 187.2             | 203.2 | 158.0 |
| 1978            | 1,419.0        | 4.0                | 1,362.0           | 155.5         | 94.3            | 281.6                 | 194.7             | 207.6 | 166.7 |
| 1979            | 1,459.5        | 3.4                | 1,410.1           | 162.1         | 95.9            | 286.2                 | 202.8             | 205.5 | 163.6 |
| PERCENT<br>CHG. | 2.9            | - 15.0             | 3.5               | 4.2           | 1.7             | 1.6                   | 4.2               | - 1.0 | - 1.9 |