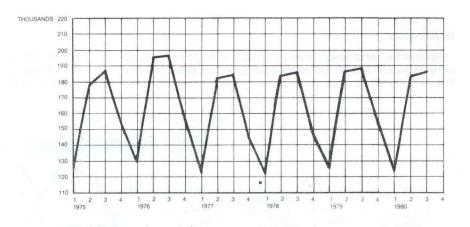

### AGRICULTURAL EMPLOYMENT

#### LABOR FORCE

Monthly Average By Quarter

| YEAF        | 2  | LABOR   | UNEMPLOY-<br>MENT  | TOTAL<br>RESIDENT | MANUFA  | CTURING         |                       | NON-MANUI    | FACTURING |       |
|-------------|----|---------|--------------------|-------------------|---------|-----------------|-----------------------|--------------|-----------|-------|
| TEAL        |    | FORCE   | RATE<br>UNADJUSTED | EMPLOY-<br>MENT   | DURABLE | NON-<br>DURABLE | WHOLESALE<br>& RETAIL | SERVICES     | GOV'T     | AGRI. |
| 1975        | 1  | 1,222.7 | 4.4                | 1,168.5           | 149.2   | 89.4            | 240.1                 | 165.8        | 193.2     | 120.2 |
|             | 2  | 1,309.3 | 4.4                | 1,251.9           | 140.4   | 87.6            | 249.3                 | 171.5        | 193.2     | 177.8 |
|             | 3  | 1,323.8 | 4.3                | 1,267.6           | 139.0   | 90.1            | 254.6                 | 173.8        | 182.3     | 185.1 |
|             | 4  | 1,304.3 | 4.3                | 1,248.7           | 140.4   | 88.8            | 258.6                 | 175.0        | 1,99.1    | 154.6 |
| 1976        | 1  | 1,267.3 | 5.0                | 1,203.4           | 140.2   | 88.1            | 253.7                 | 177.0        | 200.7     | 131.0 |
|             | 2  | 1,366.6 | 3.8                | 1,314.5           | 144.7   | 89.2            | 265.5                 | 181.7        | 200.1     | 195.1 |
|             | 3  | 1,366.5 | 3.4                | 1,319.3           | 148.8   | 90.6            | 269.2                 | 183.5        | 184.0     | 193.6 |
|             | 4  | 1,347.6 | 3.6                | 1,298.8           | 141.3   | 93.0            | 272.2                 | 184.4        | 202.9     | 154.1 |
| 1977        | 1  | 1,329.6 | 5.0                | 1,262.8           | 149.0   | 91.0            | 266.4                 | 185.0        | 205.2     | 124.0 |
|             | 2  | 1,412.9 | 3.9                | 1,357.8           | 150.9   | 91.4            | 270.7                 | 187.4        | 205.0     | 180.0 |
|             | 3  | 1,409.3 | 3.8                | 1,356.4           | 150.6   | 92.6            | 270.8                 | 185.8        | 191.6     | 181.4 |
|             | 4  | 1,388.2 | 3.5                | 1,339.1           | 150.4   | 93.4            | 276.9                 | 190.5        | 211.1     | 146.7 |
| 1978        | 1  | 1,370.1 | 4.9                | 1,303.3           | 150.1   | 92.5            | 268.5                 | 190.4        | 213.8     | 120.0 |
|             | 2  | 1,450.9 | 3.7                | 1,397.1           | 151.0   | 92.4            | 275.9                 | 194.2        | 215.0     | 176.2 |
|             | 3  | 1,432.5 | 3.2                | 1,386.4           | 150.1   | 93.8            | 277.2                 | 193.2        | 198.2     | 177.5 |
|             | 4  | 1,414.4 | 3.3                | 1,367.2           | 157.0   | 94.3            | 283.8                 | 198.1        | 212.6     | 143.5 |
| 1979        | 1  | 1,406.8 | 4.6                | 1,342.6           | 161.7   | 95.6            | 276.7                 | 199.6        | 209.9     | 127.2 |
|             | 2  | 1,490.8 | 3.3                | 1,441.7           | 165.0   | 96.0            | 286.5                 | 202.9        | 210.2     | 186.7 |
|             | 3  | 1,483.1 | 2.8                | 1,441.4           | 164.1   | 95.5            | 288.5                 | 202.6        | 193.0     | 188.2 |
|             | 4  | 1,457.2 | 2.9                | 1,414.6           | 157.5   | 96.4            | 293.0                 | 205.9        | 208.7     | 152.1 |
| 1980        | 1  | 1,418.3 | 4.5                | 1,354.1           | 163.2   | 94.2            | 283.5                 | 205.3        | 209.2     | 124.5 |
|             | 2  | 1,488.8 | 4.9                | 1,419.0           | 152.5   | 92.5            | 285.5                 | 207.7        | 211.9     | 182.7 |
|             | 3  | 1,471.9 | 5.5                | 1,390.5           | 138.6   | 93.9            | 280.9                 | 205.9        | 195.1     | 186.8 |
|             | 4  |         |                    |                   |         |                 |                       |              |           |       |
| PERCE       | NT |         |                    |                   |         |                 |                       |              |           |       |
| CHANG       | BE | -       |                    |                   |         |                 |                       |              |           |       |
| LAST        |    | T T     |                    |                   |         | 777777          |                       |              |           |       |
| QTR<br>YEAR |    | - 1.1   | 12.2               | - 2.0             | - 9.0   | 1.5             | - 1.6                 | <b>- 0.9</b> | - 7.9     | 2.2   |
| AGO         |    | - 0.8   | 96.4               | - 3.5             | - 15.5  | - 1.7           | - 2.6                 | 1.6          | 1.1       | - 0.7 |