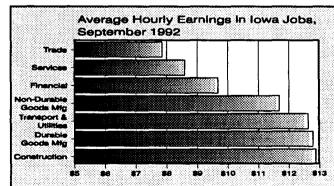

Source: Iowa Department of Employment Services

| Average Houri         | y Earnings<br>lowa | U.S.    |
|-----------------------|--------------------|---------|
| Trade                 | \$7.85             | \$8.05  |
| Services              | \$8.59             | \$10.45 |
| Financial             | \$9.68             | \$10.85 |
| Non-Durable Goods Mfg | \$11.69            | \$10.69 |
| Transport & Utilities | \$12.64            | \$13.51 |
| Durable Goods Mfg     | \$12.79            | \$12.05 |
| Construction          | \$12.89            | \$14.16 |