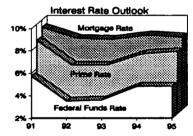

1%  | -0.6%      | -0.8%                 |  |  |  |  |  |  |
| Percent DS Imports                   | 5.0%   | 6.0%   | 1.0%       | 19.5%                 |  |  |  |  |  |  |
| Percent Imports                      | 20.3%  | 19.9%  | -0.4%      | -2.0%                 |  |  |  |  |  |  |

Source: R. L. Polk Co., compiled by IDED

#### Modest U.S. Interest Rates Expected Through 1995

The econometricians at DRI/McGraw-Hill expect mortgage rates to remain near current levels through 1995, even with an expected 1.2% increase in the prime rate. Slowly improving economic performance with little inflationary pressures is the

apparent reason. U.S. exports are expected to increase 5-6% per year during this period. Midwestern industrial states, including Iowa, will benefit most from this growth.



| U.S. Long-Term Economic Outlook            |                |       |       |       |       |       |  |  |  |  |
|--------------------------------------------|----------------|-------|-------|-------|-------|-------|--|--|--|--|
| Economic Indicator                         | Measure        | 91    | 92    | 93    | 94    | 95    |  |  |  |  |
| Gross domestic product (GDP)               | % Change, \$87 | -1.2  | 1.8   | 2.8   | 2.9   | 2.5   |  |  |  |  |
| Industrial production                      | % Change       | -1.9  | 1.4   | 4.3   | 3.8   | 2.5   |  |  |  |  |
| Capacity utilization of factories          | <b>%</b>       | 78.2  | 77.7  | 79.5  | 81.1  | 81.3  |  |  |  |  |
| Unemployment rate                          | %              | 6.8   | 7.5   | 7.2   | 6.5   | 6.1