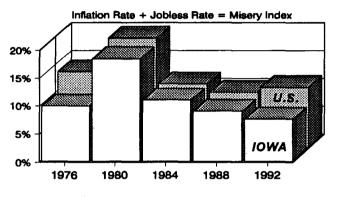

urred in a year during which the index was rising.

The 1992 index is up from 1988 and from 1991 levels. That should not bode well for incumbents. Iowa, on the other hand, does not appear to be as 'miserable' as the rest of the nation. Our index level is about 30% below that of the U.S. While Iowa's economic environment has exceeded the nation's during each of the past six presidential elections, this year the difference is greater than ever before.

The theory: voters across the nation will express their dissatisfaction with incumbents this year, but less than they did in 1980. And Iowa voters will express less dissatisfaction than voters elsewhere. By the time you read this we will all know whether the misery index is a keen indicator of the public mood or just more voodoo economics.





6

Iowa Economic Trends
Iowa Department of Economic Development
200 East Grand Avenue
Des Moines, IA 50309

TRENDS Beth Henning State Library Local

Jowa Economic Trends