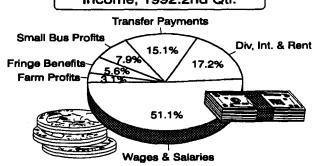

.

# Housing Permits Soften in September; Still Up 31% for Year-to-Date





The housing boom in Iowa may finally be topping off - but, what a topping off. Three-quarters of the way through the year, the value of permits issued by the 47 largest communities is 31% above the same period in 1991.

In four communities (Altoona, Charles City, Clear Lake and Storm Lake) the housing permits issued during the first nine months of 1992 more than doubled the same period in 1991. In another sixteen communities the growth rate exceeded 150%.

Each month, IDED staff survey the building departments of 47 communities in Iowa - nearly every community with a population of 7,000 or more residents.

#### Second Quarter Personal Income 4.6% Above 1991 Level

Sources of Iowa's Personal income, 1992:2nd Qtr.



Led by wages and small business profits, Iowa second quarter personal income estimates were up 4.6% compared to the same quarter in 1991. The 0.9% drop from first quarter 1992 was the result of normal seasonal patterns of income flow - the state estimates are not seasonally adjusted.

Dividend, interest and rent income showed negligible growth for the year - no surprise to anyone watching current interest rates. The outlook for the rest of the year should be little different. The industry disaggregation showed strongest gains in construction and services, weakest in durable goods manufacturing.

| Iowa Quarterly Personal Income Estimates |        |        |        |        |        |                     |           |  |  |  |
|------------------------------------------|--------|--------|