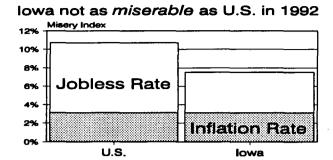

ccurred in a year during which the index was rising.

The 1992 index is up from 1988 and from 1991 levels. That should not bode well for incumbents. Iowa, on the other hand, does not appear to be as 'miserable' as the rest of the nation. Our index level is about 30% below that of the U.S. While Iowa's economic environment has exceeded the nation's during each of the past six presidential elections, this year the difference is greater than ever before.

The theory: voters across the nation will express their dissatisfaction with incumbents this year, but less than they did in 1980. And Iowa voters will express less dissatisfaction than voters elsewhere. By the time you read this we will all know whether the misery index is a keen indicator of the public mood or just more voodoo economics.





6

Iowa Economic Trends
Iowa Department of Economic Development
200 East Grand Avenue
Des Moines, IA 50309

TRENDS Beth Henning State Library Local

Jowa Economic Trends