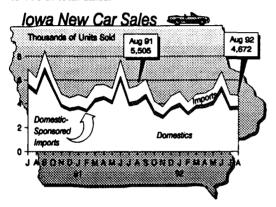

| 8.6%      |  |  |  |
| Government                               | 5,351  | 5,362  | 5,392  | 5,475  | _5,554 | 1.4%                | 3.8%      |  |  |  |

Source: U.S. Department of Commerce, Bureau of Economic Analysis

# Iowa New Car Sales Continue Slipping; Down 9% for Year-to-Date

Not so many years ago, the Russian newspaper, *Izvestia*, had the dubious task of reporting on an American soccer victory over the Russian team. Their headline read "Russian soccer team places second; American team ranks next-to-last."

With this same spirit we report that Iowa sales for foreign carmakers are down 11% for the year, U.S. carmaker sales fell less. During the first eight months of this year domestic-sponsored import sales in Iowa gained market share, rising from 5% to 6% of total sales.



| January-August New Car Sales in Iowa |        |        |            |                       |  |  |  |  |  |  |
|--------------------------------------|--------|--------|------------|-----------------------|--|--|--|--|--|--|
|                                      |        |        | Difference | Percent<br>Difference |  |  |  |  |  |  |
| Manufacturer                         | 1991   | 1992   | 1991-92    | 1991-92               |  |  |  |  |  |  |
| Chrysler total                       | 3,774  | 3,639  | -135       | -4%                   |  |  |  |  |  |  |
| Chrysler domestics                   | 3,413  | 3,283  | -130       | -4%                   |  |  |  |  |  |  |
| Chrysler DS imports                  | 361    | 356    | 5          | -1%                   |  |  |  |  |  |  |