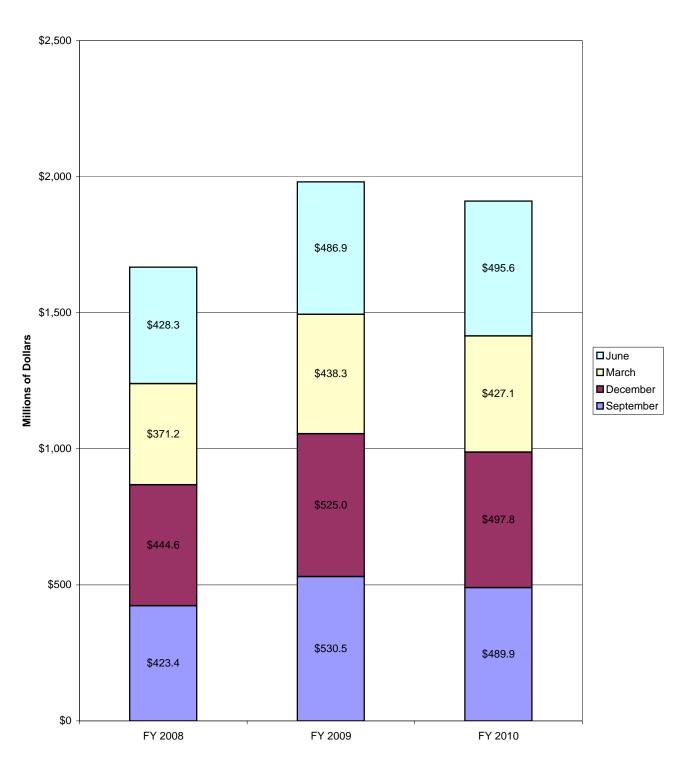

### THE YEAR IN REVIEW Retail Sales Tax

Beginning with Fiscal Year 2009 annual reports cover the period beginning July 1<sup>st</sup> and ending June 30<sup>th</sup>. Previously, the fiscal year for the Annual Sales and Use Tax Statistical Report covered periods beginning April 1<sup>st</sup> and ending March 31<sup>st</sup>. The change was made so that the period covered is consistent with the State's fiscal year. Quarterly statistical summaries will continue to be provided on the Department's Web site. This will allow the summarization of sales and use tax statistics by calendar year or for other time periods as desired. For consistency in the comparisons to previous years the data presented in Figures A and B on page V are presented for the tax periods beginning with the September quarter and ending June quarter of the following year.

Total retail sales tax due on returns filed for the fiscal year ending June 30, 2010, was \$1,910.4 million, a 3.54% decrease from the \$1.980.6 million collected in fiscal year 2009. The number of quarterly returns filed decreased from 352,178 in fiscal year 2009 to 350,870 in fiscal year 2010, a 0.4 percent decrease.

### **Review of Quarterly Returns in FY 2010**

The December quarter had the most computed tax, 26.1 percent of the 2010 fiscal year total. Figures A and B on page V present the quarterly tax liabilities during fiscal year 2010 and for each of the past 2 fiscal years.

Figure A
Annual Computed Sales Tax
Fiscal Years 2008-2010
Receipts in Millions of Dollars
Fiscal Years ending June 30

Figure B
Fiscal Year 2010
Quarterly Computed SalesTax
in Millions of Dollars
Total \$1,910.4