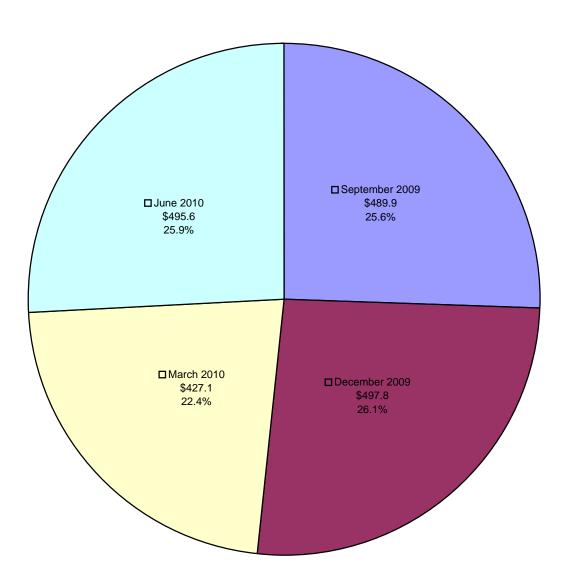

### THE YEAR IN REVIEW Retail Sales Tax

Beginning with Fiscal Year 2009 annual reports cover the period beginning July 1<sup>st</sup> and ending June 30<sup>th</sup>. Previously, the fiscal year for the Annual Sales and Use Tax Statistical Report covered periods beginning April 1<sup>st</sup> and ending March 31<sup>st</sup>. The change was made so that the period covered is consistent with the State's fiscal year. Quarterly statistical summaries will continue to be provided on the Department's Web site. This will allow the summarization of sales and use tax statistics by calendar year or for other time periods as desired. For consistency in the comparisons to previous years the data presented in Figures A and B on page V are presented for the tax periods beginning with the September quarter and ending June quarter of the following year.

### **Review of Quarterly Returns in FY 2010**

The December quarter had the most computed tax, 26.1 percent of the 2010 fiscal year total. Figures A and B on page V present the quarterly tax liabilities during fiscal year 2010 and for each of the past 2 fiscal years.

Figure A
Annual Computed Sales Tax
Fiscal Years 2008-2010
Receipts in Millions of Dollars
Fiscal Years ending June 30

Figure B
Fiscal Year 2010
Quarterly Computed SalesTax
in Millions of Dollars
Total \$1,910.4