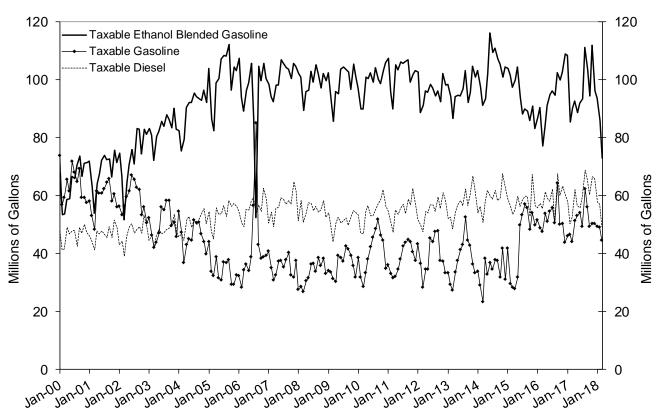

In 2000, taxable sales of ethanol blended gasoline and gasoline were roughly equal. As Figure 2 shows, demand shifted over the next six years to ethanol blended gasoline, except for August 2006 when a temporary price change drove a brief reversal. Between 2005 and early 2015, ethanol blended gasoline accounted for a monthly average of 73 percent of taxable gallons of motor fuel. For the period since June 2015, the monthly average percentage of taxable gallons reported as ethanol blended gasoline is 64 percent, reflecting a change in the manner in which the types of taxable gallons are reported by suppliers. Comparisons of ethanol blended gasoline's share of total taxable gallons over time should be made with attention to this limitation. In March 2018, gallons of ethanol blended gasoline represented 62.1 percent of motor fuel taxable gallons.

Figure 2. Iowa Monthly Taxable Ethanol Blended Gasoline, Gasoline, and Diesel Gallons:

January 2000 – March 2018

Source: lowa Department of Revenue

The report also shows a breakdown of the refund dollar amounts by claim type for the month. Refunds are claimed against taxes paid on fuel that is used for non-taxable purposes, such as agricultural or commercial non-highway uses. Refunds are also claimed for excess tax on blended fuel and denaturing alcohol. The excess tax on blended fuel refund results when a blender purchases gasoline taxed at 30.5 cents per gallon and collects tax on the resulting ethanol blended gasoline at 29.0 cents per gallon. Therefore, the additional 1.5 cents paid on the gasoline is eligible for refund; similarly for the 3 cent gap between taxes on diesel and B11 or higher blends. The denaturing alcohol refund applies when the denaturant (gasoline) taxed at 30.5 cents per gallon is blended with food grade alcohol to produce ethanol. When a refund of lowa fuel tax is granted for non-taxable usage, those gallons become subject to lowa sales tax, unless a sales tax exemption applies. Sales tax collected on those gallons is included at the bottom of the final page of the monthly report.