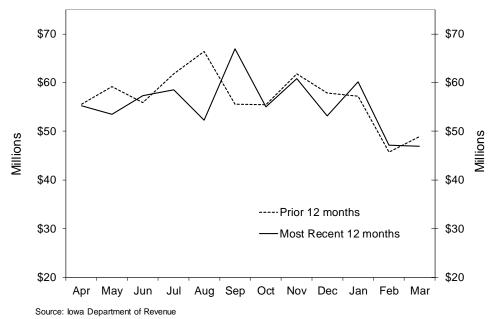

Figure 1 compares monthly net collections across the last 24 months. In March 2018 collections were \$46.9 million, four percent lower than March of last year. The decline reflects year-over-year decreases in collections both of motor fuel and diesel. Monthly collections were higher than prior year numbers in four of the last twelve months. The number of taxable gallons may be reported in a month other than that for which taxes are remitted; net collections do not necessarily reflect the number of taxable gallons sold in the month. In March 2018, taxable gallons of motor fuel decreased by 12.4 percent and taxable gallons of diesel decreased by 6.3 percent compared to March of last year.

Figure 1. Iowa Monthly Fuel Tax Collections Less Refunds and Credits: Most Recent 12 Months Compared to Prior 12 Months for March 2018

Collections and gallon amounts contained in this report are from the Supplier/Terminal or "Rack" level, not the retail level. Further blending of products may occur along the fuel distribution chain. This is the case for most E85 (gasoline blended with 70 to 85 percent ethanol) gallons, so the gallons reported for this fuel type are far below the number of retail gallons sold in lowa.