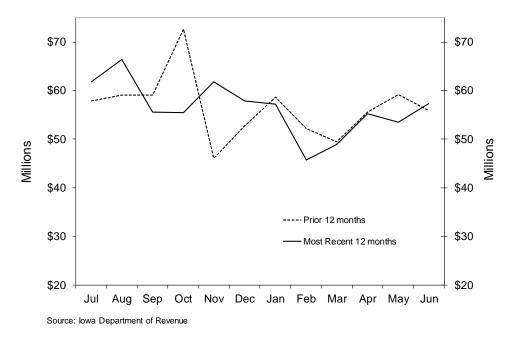

Figure 1 compares monthly net collections across the last 24 months. In June 2017 collections were \$57.3 million, a 2.7 percent increase from June of last year. Monthly collections were higher than prior year numbers in five of the last twelve months. Note that the number of taxable gallons may be reported in a month other than that for which taxes are remitted; monthly net collections do not necessarily reflect the number of taxable gallons sold in the month.

Figure 1. Iowa Monthly Fuel Tax Collections Less Refunds and Credits: Most Recent 12 Months Compared to Prior 12 Months for June 2017

Collections and gallon amounts contained in this report are from the Supplier/Terminal or "Rack" level, not the retail level. Further blending of products may occur along the fuel distribution chain. This is the case for most E85 (gasoline blended with 70 to 85 percent ethanol) gallons, so the gallons reported for this fuel type are far below the number of retail gallons sold in lowa.