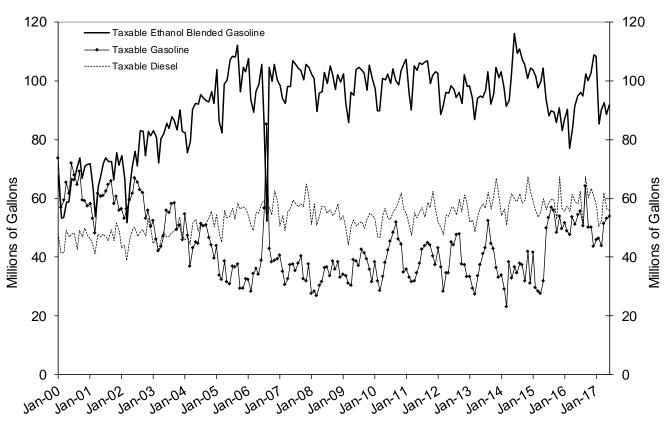

In 2000, taxable sales of ethanol blended gasoline and gasoline were roughly equal. As Figure 2 shows, demand shifted over the next six years to ethanol blended gasoline, except for August 2006 when a temporary price change drove a brief reversal. Between 2005 and early 2015, ethanol blended gasoline accounted for a monthly average of 73 percent of taxable gallons of motor fuel. Beginning June 2015, the average percentage of taxable gallons reported as ethanol blended gasoline fell to 64 percent, reflecting a change in the manner in which the types of taxable gallons are reported by suppliers. Comparisons of ethanol blended gasoline's share of total taxable gallons over time should be made with attention to this limitation. In June 2017, gallons of ethanol blended gasoline represented 63 percent of motor fuel taxable gallons.

Figure 2. Iowa Monthly Taxable Ethanol Blended Gasoline, Gasoline, and Diesel Gallons: January 2000 – June 2017

Source: lowa Department of Revenue

The report also shows a breakdown of the refund dollar amounts by claim type for the month. Refunds are claimed against taxes paid on fuel that is used for non-taxable purposes, such as agricultural or commercial non-highway uses. Refunds are also claimed for excess tax on blended fuel and denaturing alcohol. The excess tax on blended fuel refund results when a blender purchases gasoline taxed at 30.7 cents per gallon and collects tax on the resulting ethanol blended gasoline at 29.0 cents per gallon. Therefore, the additional 1.7 cents paid on the gasoline is eligible for refund; similarly for the 3 cent gap between taxes on diesel and B11 or higher blends. The denaturing alcohol refund applies when the denaturant (gasoline) taxed at 30.7 cents per gallon is blended with food grade alcohol to produce ethanol. When a refund of lowa fuel tax is granted for non-taxable usage, those gallons become subject to lowa sales tax, unless a sales tax exemption applies. Sales tax collected on those gallons is included at the bottom of the final page of the monthly report.