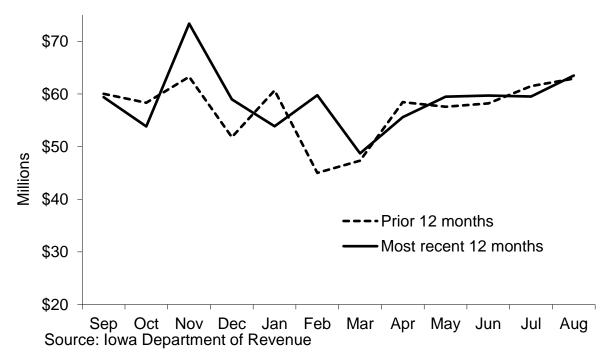

Figure 1 compares monthly net collections across the last 24 months. In August 2022, collections were \$63.5 million, 0.9 percent higher than August of last year. Year-over-year motor fuel net collections decreased by 1.9 percent and collections on diesel increased by 6.4 percent. Monthly collections were higher than prior year numbers in seven of the last twelve months. Because the number of taxable gallons may be reported in a month other than that for which taxes are remitted, net collections do not necessarily reflect the number of taxable gallons sold in the month. In August 2022, taxable gallons of motor fuel were 1.4 percent lower than in the previous August; taxable gallons of diesel were 5.2 percent higher than in the prior August.

Figure 1. Iowa Monthly Fuel Tax Collections Less Refunds and Credits: Most Recent 12 Months Compared to Prior 12 Months for August 2022

Collections and gallon amounts contained in this report are from the Supplier/Terminal or "Rack" level, not the retail level. Further blending of products may occur along the fuel distribution chain. This is the case for most E15 or Higher (gasoline blended with 15 percent of ethanol or higher percentages)