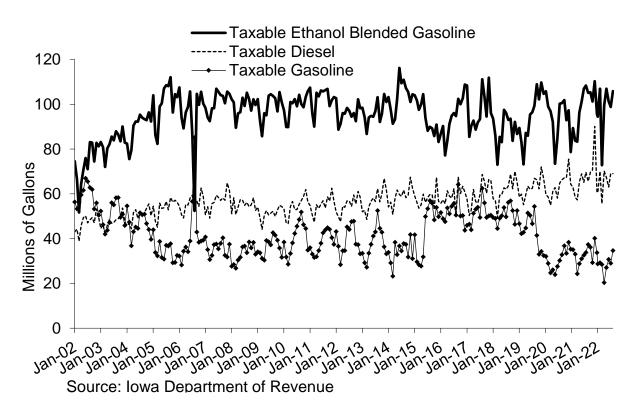

In 2002, taxable sales of ethanol blended gasoline and gasoline were roughly equal. As Figure 2 shows, demand shifted over the next several years to ethanol blended gasoline, except for September 2006 when a temporary price change drove a brief reversal. Between 2005 and early 2015, ethanol blended gasoline accounted for a monthly average of 73 percent of taxable gallons of motor fuel. For the period since June 2015, the monthly average percentage of taxable gallons reported as ethanol blended gasoline is 69.1 percent, reflecting a change in the manner in which the types of taxable gallons are reported by suppliers. Comparisons of ethanol blended gasoline's share of total taxable gallons over time should be made with attention to this limitation. In August 2022, gallons of ethanol blended gasoline represented 75.4 percent of motor fuel taxable gallons.

Figure 2. Iowa Monthly Taxable Ethanol Blended Gasoline, Gasoline, and Diesel Gallons:

January 2002 – August 2022

The report also shows a breakdown of the refund dollar amounts by claim type for the month. Refunds are claimed against taxes paid on fuel that is used for non-taxable purposes, such as agricultural or commercial non-highway uses. Refunds are also claimed for excess tax on blended fuel and denaturing alcohol. The excess tax on blended fuel refund results when a blender purchases gasoline taxed at 30.0 cents per gallon and collects tax on the resulting ethanol blended gasoline at 24.0 cents per gallon. Therefore, the additional 6.0 cents paid on the gasoline is eligible for refund; similarly for the 2.4 cent gap between taxes on diesel and B11 or higher blends. The denaturing alcohol refund applies when the denaturant (gasoline) taxed at 30.0 cents per gallon is blended with food grade alcohol to produce ethanol blended gasoline E15 or Higher. When a refund of lowa fuel tax is granted for non-taxable usage, those gallons become subject to lowa sales tax, unless a sales tax exemption applies. Sales tax collected on those gallons is included at the bottom of the final page of the monthly report.