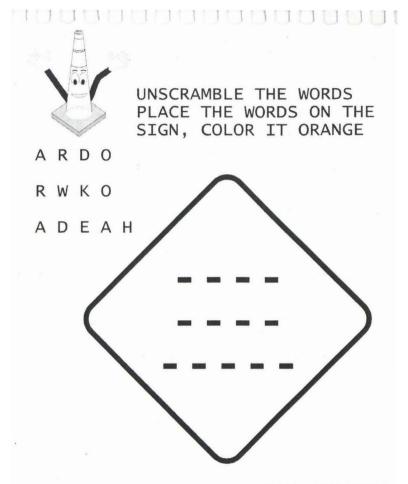

### "I See Orange"

ROAD

WORK

AHEAD

sung to the tune of "Jingle Bells"

I see orange I see orange Look ahead of you Read the sign And take some time To safely get us through I see orange I see orange That means please slow down Watch for cones And worker zones On roadways and in town