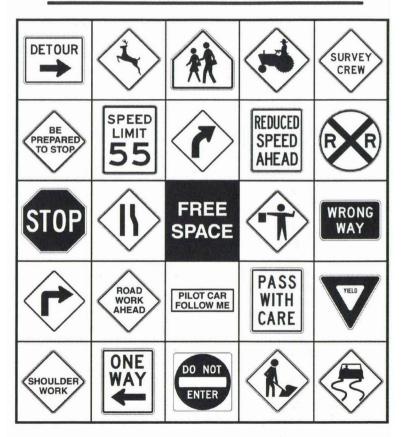

# Highway Sign BINGO

#### **Road Sign Shapes**

- Come to a full stop at this sign. Let other vehicles or pedestrians pass if they are in your path.
- 2 Slow down and let vehicles crossing your path go by. If necessary, stop before going ahead.
- 3 \_\_\_\_\_ This sign will be on the left hand side of the road, and warns you of a no passing zone.
- 4 These signs alert you to special road hazards by using words or pictures on the sign.
- 5 \_\_\_\_\_ Vertical signs are regulatory. Horizontal signs give you directions or tell about services drivers may want.
- 6 \_\_\_\_\_ These signs mark school areas and school crossings.
- 7 These signs mark railroad crossings. A number sign under the crossbucks shows how many sets of tracks you must cross.
- 8 \_\_\_\_\_ These signs give you early warning of railroad grade crossings.