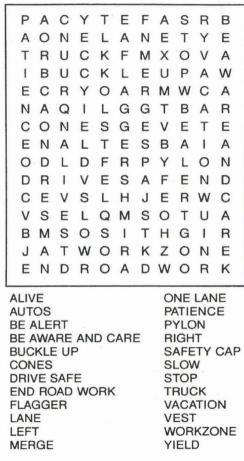

# Highway Sign BINGO



### Be Safe Word Find





#### **Road Sign Shapes**

- Come to a full stop at this sign. Let other vehicles or pedestrians pass if they are in your path.
- 2 Slow down and let vehicles crossing your path go by. If necessary, stop before going ahead.
- 3 \_\_\_\_\_ This sign will be on the left hand side of the road, and warns you of a no passing zone.
- 4 These signs alert you to special road hazards by using words or pictures on the sign.
- 5 \_\_\_\_\_ Vertical signs are regulatory. Horizontal signs give you directions or tell about services drivers may want.
- 6 \_\_\_\_\_ These signs mark school areas and school crossings.
- 7 These signs mark railroad crossings. A number sign under the crossbucks shows how many sets of tracks you must cross.
- 8 \_\_\_\_\_ These signs give you early warning of railroad gra