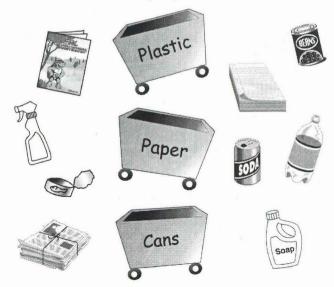

- a plastic bag
- a cardboard box

- a plastic milk carton

- Make a list of things around your house that you could donate to a charity or community center instead of throwing them out.
- Look around your school to identify the top items that a being wasted (paper, food, glass, aluminum, etc.)
- □ Make sure your family recycles at home.

Turn off the lights when you leave a room.

Start a paper drive to gather paper to be recycled so we use fewer trees.

But he must first put similar things together.

He must put the paper things together. He must put the cans together. He must put the plastic things together. Can you help Enviro recycle?