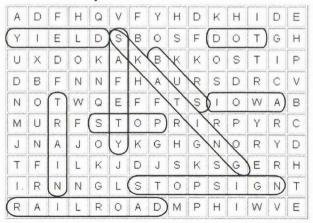

### TRANSPORTATION WORD FIND

| A | D | F | Н | Q | V | F | Y | Н | D | K | Η | 1 | D | E |
|---|---|---|---|---|---|---|---|---|---|---|---|---|---|---|
| Y | 1 | E | L | D | S | В | 0 | S | F | D | 0 | Т | G | H |
| U | X | D | 0 | K | A | K | В | K | K | 0 | S | Т |   | Ρ |
| D | В | F | N | N | F | Η | A | U | R | S | D | R | С | ۷ |
| N | 0 | Т | W | Q | E | F | F | T | S | 1 | 0 | W | A | В |
| Μ | U | R | F | S | T | 0 | Ρ | R | 1 | R | Ρ | Υ | R | С |
| J | N | A | J | 0 | Y | K | G | Η | G | N | 0 | R | Y | D |
| Т | F | 1 | L | K | J | D | J | S | K | S | G | E | R | H |
| 1 | R | N | Ν | G | L | S | T | 0 | Ρ | S | 1 | G | N | Т |
| R | A | 1 | L | R | 0 | A | D | Μ | Ρ | Η | 1 | W | ۷ | E |

Try and find these diagonal, vertical, and horizontal words:

| Safety   | stopsign | skating                               |
|----------|----------|---------------------------------------|
| railroad | Iowa     | train                                 |
| bus      | DOT      | yield                                 |
| stop     |          | Answer sheet in the back of the book. |