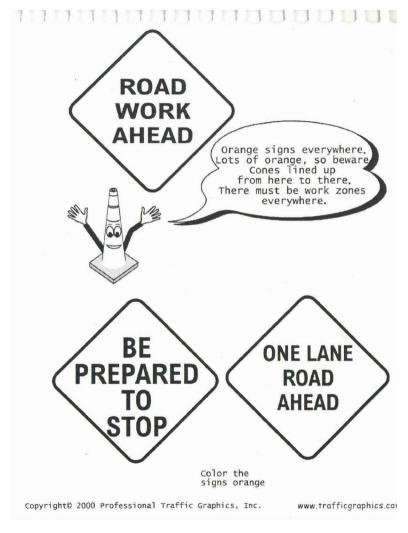

### "I See Orange"

ROAD

WORK

AHEAD

sung to the tune of "Jingle Bells"

I see orange I see orange Look ahead of you Read the sign And take some time To safely get us through I see orange I see orange That means please slow down Watch for cones And worker zones On roadways and in town