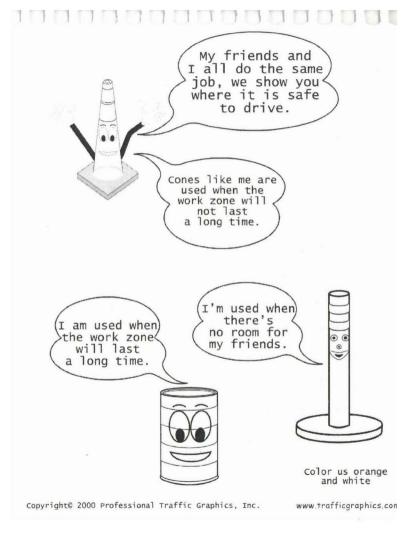

Landing Pilot Runway

Tail Take Off Taxi Ultralight

Watch for flaggers at work zones. They hold signs that tell you when to stop, go or slow down.

### "I See Orange"

ROAD

WORK

AHEAD

sung to the tune of "Jingle Bells"

I see orange I see orange Look ahead of you Read the sign And take some time To safely get us through I see orange I see orange That means please slow down Watch for cones And worker zones On roadways and in town