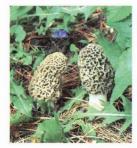

#### Harvesting Edible Plants

Mushrooms and asparagus may be harvested in all state parks, recreation areas and forests. Nuts, fruits and berries may be gathered unless posted otherwise. American ginseng may not be harvested in state parks or preserves.