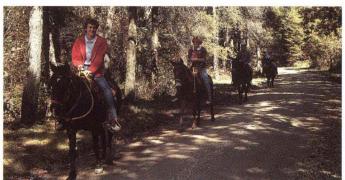

#### Equestrian Facilities

Horseback riding is a popular activity at a number of state parks, recreation areas and state forests. Equestrian camping opportunities and extensive trail systems are available at Waubonsie and Elk Rock state parks; Brushy Creek and Volga River state recreation areas; and Stephens, Shimek and Yellow River state forests. Horses may be ridden on all state park roadways and on trails designated for equestrian use. Stone State Park features 15 miles of equestrian trails but no equestrian campground. Trail riding booklets are available from the DNR.