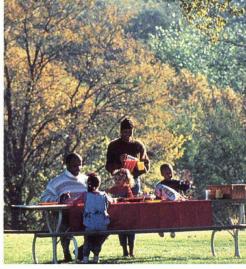

#### Picnicking

Open shelters, tables, grills or fire rings, and water are available in most picnic areas. Facilities are available on a first-come basis, although some may be reserved by contacting a ranger. Picnic sites marked with the wheelchair sign are reserved for persons displaying a handicapped parking permit on their vehicle.