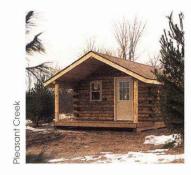

The rustic cabins at Pleasant Creek, Dolliver and Wilson Island are camping cabins which are smaller and without modern frills. Basic furnishings include a full-size sleeper couch, bunkbeds, table, chairs and an outdoor grill and picnic table. Cabin users should bring all items needed for camping. Overnight visitors can use the shower and rest room facilities located in nearby campgrounds.