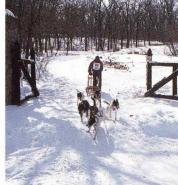

#### Special Winter Events

Special events are not just limited to summer and fall. Special winter events such as McIntosh Woods Winterfest, Pilot Knob Dog Sled Race and ice fishing tournaments at Big Creek and Pleasant Creek are held every year. These events often include such varied activities as snowmobling and cross-country skiing contests as well as winter hiking snowshoeing and sledding.