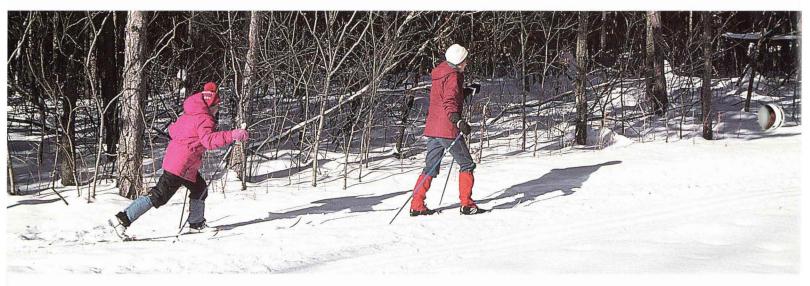

#### Winter Sports

lowa's state parks and recreation areas offer a variety of winter recreational opportunities. Popular winter activities include cross-country skiing, sledding, ice skating, snowshoeing, ice fishing, nature study and snowmobiling. Snowmobiliers should contact park personnel for information regarding snowmobile trail locations and weather conditions. Honey Creek State Park on Lake Rathbun features a heated rest room with showers for winter camping comfort.

#### Special Winter Events

Special events are not just limited to summer and fall. Special winter events such as McIntosh Woods Winterfest, Pilot Knob Dog Sled Race and ice fishing tournaments at Big Creek and Pleasant Creek are held every year. These events often include such varied activities as snowmobling and cross-country skiing contests as well as winter hiking snowshoeing and sledding.