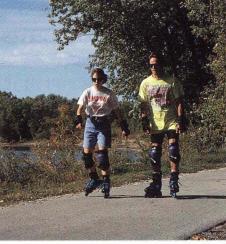

Trails provide access for visitors while ensuring user safety and resource protection. Iowa trails are used by hikers, walkers, people who use wheelchairs, as well as those using a variety of transportation forms including touring and mountain bikes, horses, roller skates, skateboards, cross-country skis, snowshoes, snowmobiles and dogsleds.