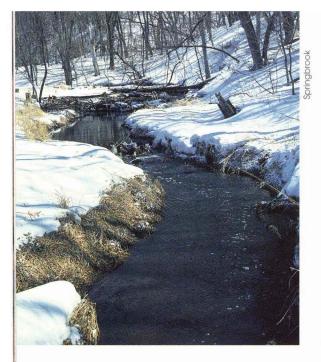

#### Winter Sports

lowa's state parks and recreation areas offer a variety of winter recreational opportunities. Popular winter activities include cross-country skiing, sledding, ice skating, snowshoeing, ice fishing, nature study and snowmobiling. Snowmobiliers should contact park personnel for information regarding snowmobile trail locations and weather conditions. Honey Creek State Park on Lake Rathbun features a heated rest room with showers for winter camping comfort.