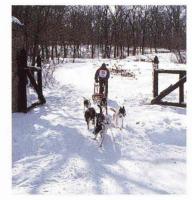

#### Special Winter Events

Special events are not just limited to summer and fall. Special winter events such as McIntosh Woods Winterfest, Pilot Knob Dog Sled Race and ice fishing tournaments at Big Creek and Pleasant Creek are held every year. These events often include such varied activities as snowmobling and cross-country skiing contests as well as winter hiking snowshoeing and sledding.