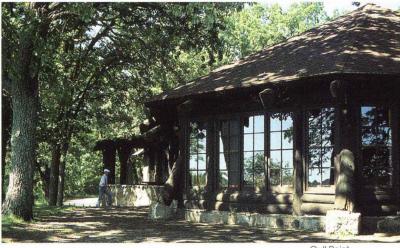

#### Enclosed Shelters

A number of state parks contain beautiful enclosed shelters. The majority are stone and log structures constructed during the 1930s by the Civilian Conservation Corps (CCC) or the Works Progress Administration (WPA). All provide excellent settings for day-use group events. The facilities normally include kitchens, rest rooms and, in some instances, fireplaces. See parks chart for details and locations.