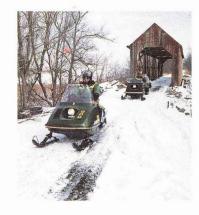

#### Winter Sports

lowa's state parks and recreation areas offer a variety of winter recreational opportunities. Popular winter activities include cross-country skiing, sledding, ice skating, snowshoeing, ice fishing, nature study and snowmobiling. Snowmobiliers should contact park personnel for information regarding snowmobile trail locations and weather conditions. Honey Creek State Park on Lake Rathbun features a heated rest room with showers for winter camping comfort.