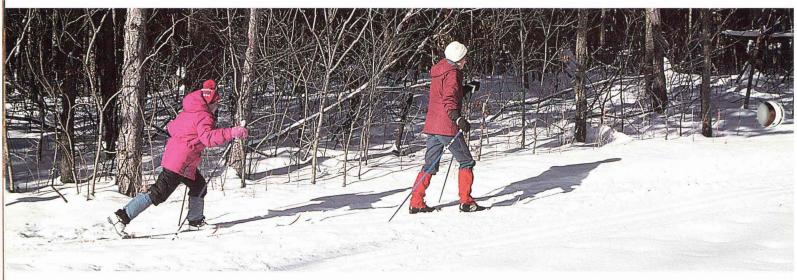

#### Winter Sports

lowa's state parks and recreation areas offer a variety of winter recreational opportunities. Popular winter activities include cross-country skiing, sledding, ice skating, snowshoeing, ice fishing, nature study and snowmobiling. Snowmobiliers should contact park personnel for information regarding snowmobile trail locations and weather conditions. Honey Creek State Park on Lake Rathbun features a heated rest room with showers for winter camping comfort.