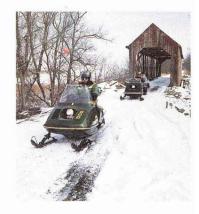

#### Winter Sports

lowa's state parks and recreation areas offer a variety of winter recreational opportunities. Popular winter activities include cross-country skiing, sledding, ice skating, snowshoeing, ice fishing, nature study and snowmobiling. Snowmobiliers should contact park personnel for information regarding snowmobile trail locations and weather conditions. Honey Creek State Park on Lake Rathbun features a heated rest room with showers for winter camping comfort.

#### Special Winter Events

Special events are not just limited to summer and fall. Special winter events such as McIntosh Woods Winterfest, Pilot Knob Dog Sled Race and ice fishing tournaments at Big Creek and Pleasant Creek are held every year. These events often include such varied activities as snowmobling and cross-country skiing contests as well as winter hiking snowshoeing and sledding.