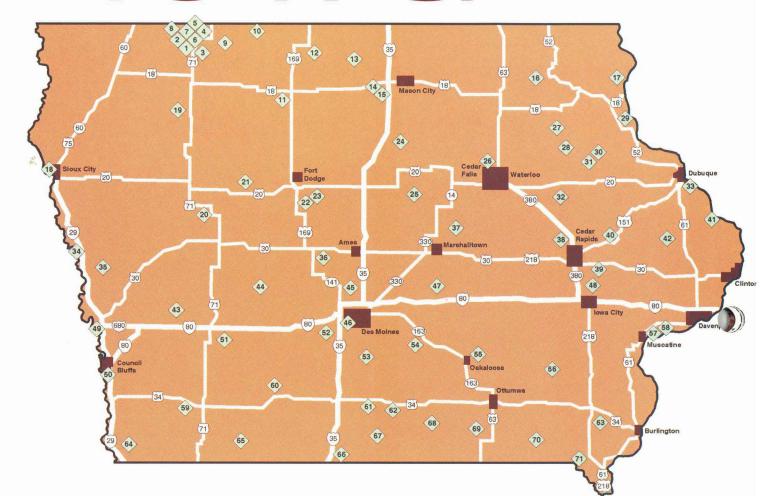

Pilot Knob Dog Sled Race and ice fishing tournaments at Big Creek and Pleasant Creek are held every year. These events often include such varied activities as snowmobling and cross-country skiing contests as well as winter hiking snowshoeing and sledding.



#### Winter Sports

lowa's state parks and recreation areas offer a variety of winter recreational opportunities. Popular winter activities include cross-country skiing, sledding, ice skating, snowshoeing, ice fishing, nature study and snowmobiling. Snowmobiliers should contact park personnel for information regarding snowmobile trail locations and weather conditions. Honey Creek State Park on Lake Rathbun features a heated rest room with showers for winter camping comfort.









## A closer look at State Parks & Recreation Areas



# For more information

Current rate, park regulation and individual park brochures are available free of charge at most state parks or by calling the DNR's 24-hour information system at 515-281-TENT and following the instructions to request publications. Specific publications regarding canoeing, boating, fishing, snowmobiling, hiking, biking, trail riding and hunting are also available from the DNR. Either call, visit or write the DNR's central office in the Wallace Building, 900 E. Grand Ave. in Des Moines, IA 50319-0034

#### Regulations

Visitors to lowa's parks, forests and recreation areas are asked to swim only in designated areas and to use only fire rings or grills for fires. Please do not bring glass containers or pets onto beach areas. Pets are, however, allowed in other recre