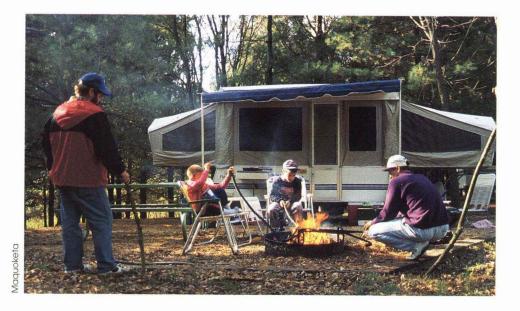

#### Camping

lowa's state parks, recreation areas and forests offer enthusiasts 58 campgrounds with 5,700 campsites. Modern facilities (showers and flush toilets) are available at 42 campgrounds. Electrical hookups are available at 41 campgrounds. Camping is permitted only at designated campsites on a first-come, firstserved basis. No reservations are accepted. Campers are required to register themselves. Designated "hike-in" campsites are available at Ledges, Presperation Canyon, Maquoketa Caves and Honey Creek. Campsites marked with the wheelchair sign are reserved for use by persons displaying a handicapped parking permit on their vehicle.