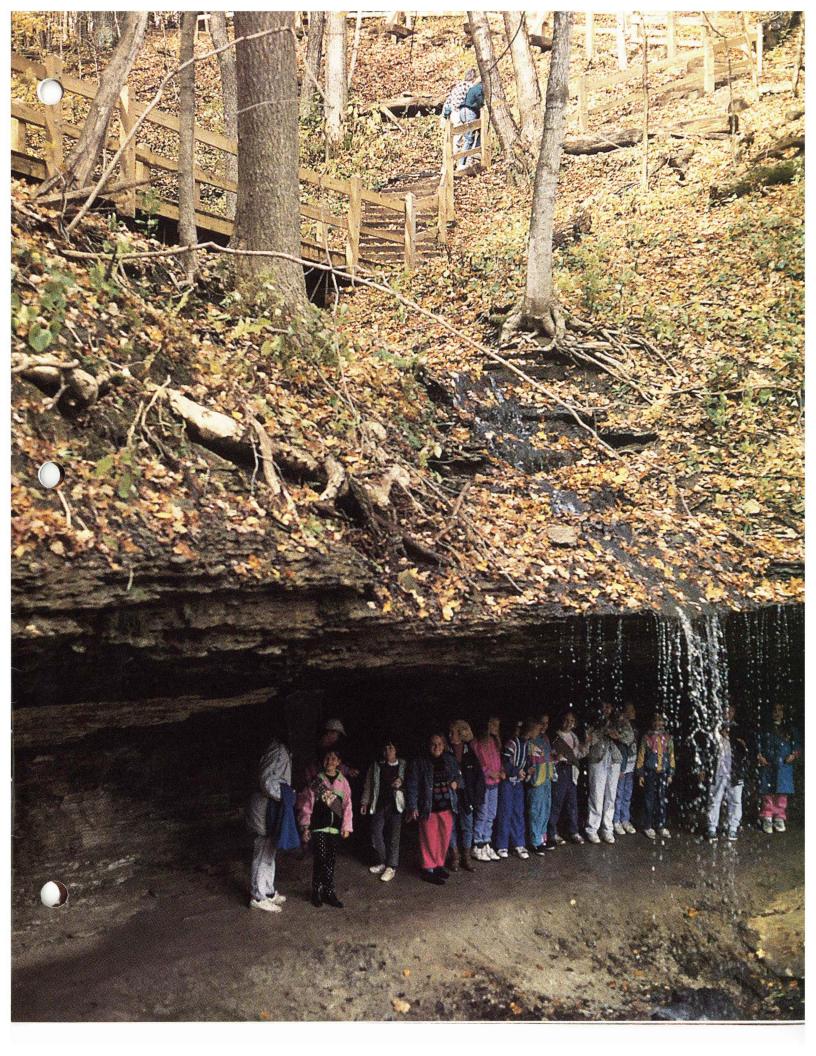

#### Camping

lowa's state parks, recreation areas and forests offer enthusiasts 58 campgrounds with 5,700 campsites. Modern facilities (showers and flush toilets) are available at 42 campgrounds. Electrical hookups are available at 41 campgrounds. Camping is permitted only at designated campsites on a first-come, firstserved basis. No reservations are accepted. Campers are required to register themselves. Designated "hike-in" campsites are available at Ledges, Presperation Canyon, Maquoketa Caves and Honey Creek. Campsites marked with the wheelchair sign are reserved for use by persons displaying a handicapped parking permit on their vehicle.