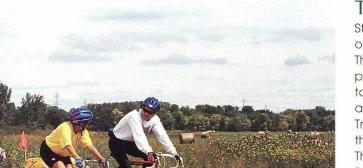

#### State Park Two-Wheel Treks

Ride from park to park for a weekend getaway or a weeklong adventure. Four bike routes on paved county roads have been developed around the state to connect numerous parks and attractions. Gear shuttles are available for some routes. Detailed brochures are available from the DNR.