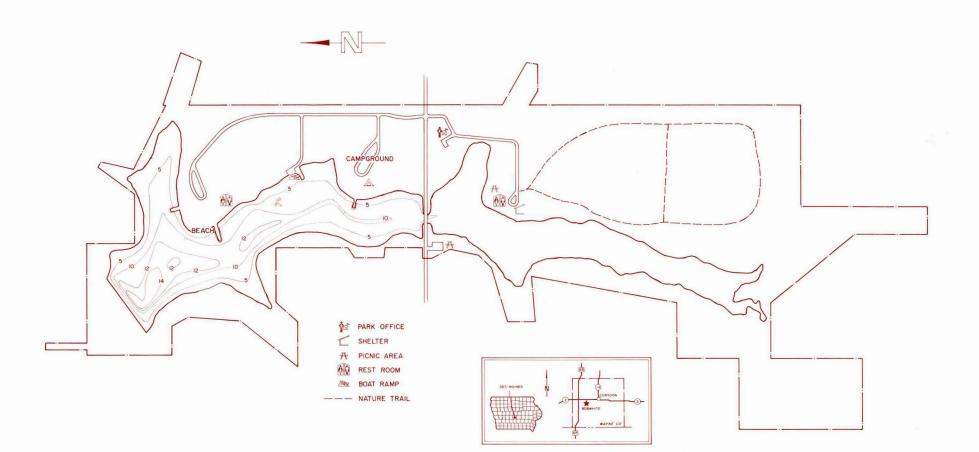

### HIKING

For modern day trail walkers, the park offers a well-maintained, self-guided nature trail with excellent bird watching, abundant wildflowers, timber and impressive expanses of native prairie grass. Mushroom hunting, nut gathering and berry picking are allowed.

## SWIMMING

Bobwhite is also a popular southern lowa swimming spot and the unsupervised swimming beach is only a short distance from the camping area. The beach is a fine place for young and old alike to cool off on a hot summer day.

#### BOATING

Boaters and fishermen have access to a dock and boat ramp. Only electric motors are allowed on the scenic lake which is popular with anglers of all ages.

## PICNICKING

Bobwhite is a great place for a picnic. An open shelter with a lovely view of the lake may be reserved for \$15 through the park ranger.

# CAMPING

There are 32 campsites (19 with electrical hookups). Campsites are non-modern. No shower or modern rest room facilities are provided. Camping permits are obtained by self-registration at the campground.