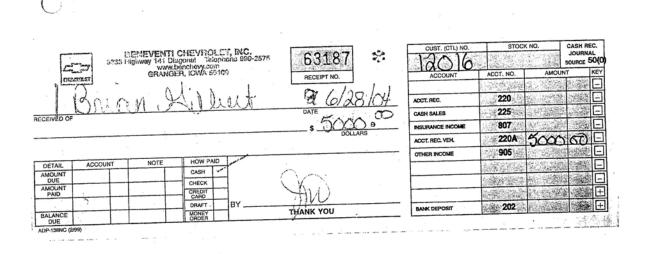

Sheriff and Mrs. Gilbert purchased a vehicle on June 28, 2004 for \$32,985.60. In addition to a \$5,500 trade-in allowance, a cash payment of \$5,000 was included in the total down payment for the vehicle. The cash payment was confirmed by a DCI agent with a representative of the auto dealer. We reviewed the bank statements for the Sheriff and Mrs. Gilbert's personal account and could not identify where the \$5,000 payment had been withdrawn from the account. Because both Sheriff and Mrs. Gilbert's paychecks had been deposited intact to the checking account, it would be expected cash would need to be withdrawn from the account to make the cash payment. Copies of the purchase agreement and related receipt for \$5,000 cash are included in **Appendix 2**.