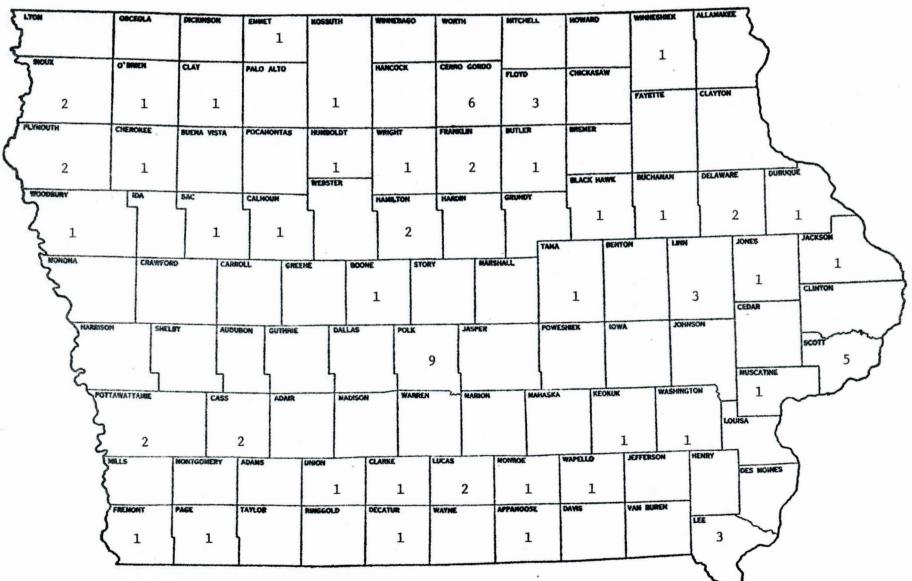

# 1977 INDUSTRIAL DEVELOPMENTS BY

| New Industry | Expansions | Totals |
|--------------|------------|--------|
| 12           | 17         | 29     |
| 0            | 0          | 0      |
| 3            | 2          | 5      |
| 9            | 7          | 16     |
| 1            | 2          | 3      |
| 1            | 0          | 1      |
| 0            | 3          | 2      |
| 0            |            | 3      |
| 2            | 6          | 8      |
| 0            | 0          | 0      |
| 4            | 4          | 8      |
| 0            | 0          | 0      |
| 5            | 10         | 15     |
| 0            | 0          | 0      |
| 8            | 16         | 24     |
| 6            | 17         | 23     |
| 7            | 8          | 15     |
|              |            |        |
| 1            | 9          | 10     |
| 0            | 0          | 0      |
| 1            | 0          | 1      |
| 15           | 12         | 27     |
| 75           | 113        | 188    |