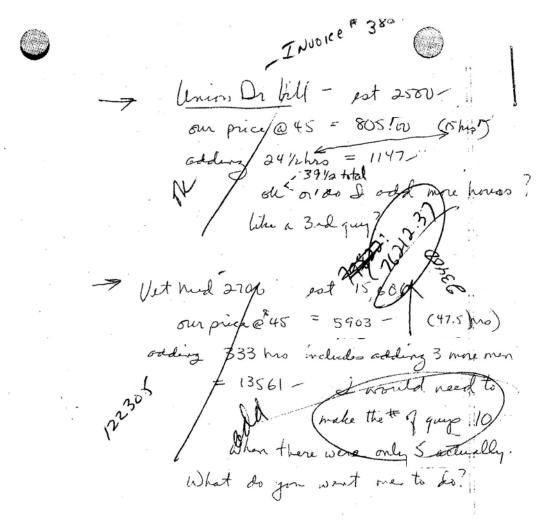

<sup>\* -</sup> Net of hours billed for Tom Hinders

As illustrated by **Appendices 2** through **4**, the number of hours and/or employees were increased in order to recover additional funds from ISU. Documents included in **Appendix 5** show how the number of hours added to invoice #3886 was increased nearly ten times from the number of hours recorded on employee timesheets, causing the cost of labor hours to increase from \$1,223.60 to \$11,778.76 and the total bill to increase from \$4,989.80 to \$15,544.96. Hinders & Associates estimated this job would cost \$15,600.00.

Also found in the Hinders & Associates' office were hand written notes between Mr. Hinders and the bookkeeper who prepared invoices. As illustrated by **Appendix 5**, the bookkeeper wrote the following regarding invoice #3886: "est [estimate] 15,600; our price @ \$45 = 5,903 (47.5 hrs);

<sup>^ -</sup> Hours varied from employee timesheets by 3 hours.

adding 333 hrs includes adding 3 more men = 13,561 – I would need to make the # of guys 10 when there was only 5 actually; What do you want me to do?" The notation "add" was also written across on the notation.