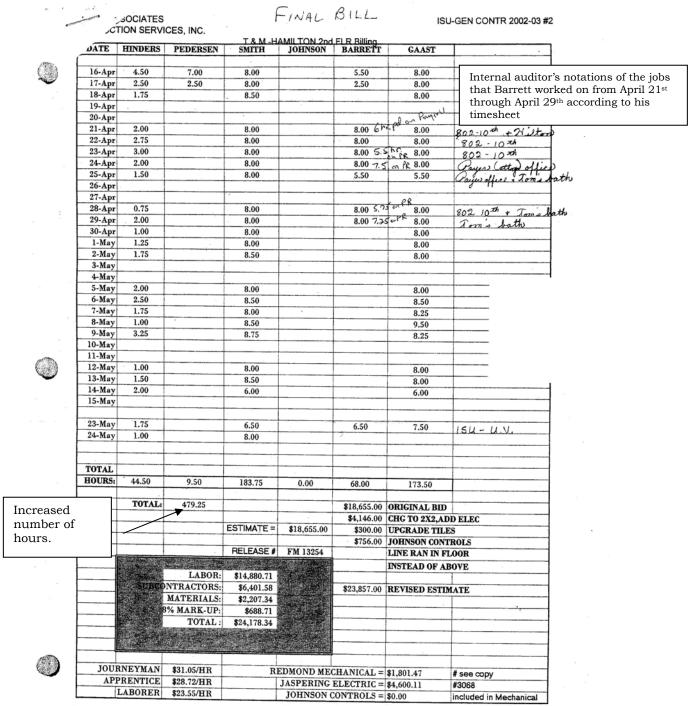

**Appendices 2** through **4** include examples of documents related to projects for which the number of hours and/or employees was increased from the amount recorded on the employees' timesheets. As illustrated by **Appendices**, the bookkeeper calculated the project cost based on a given number of labor hours at 2 different billing rates. The first rate (typically \$45 per hour) identified the amount Hinders & Associates needed to bill for the project to cover certain business and personal expenses and established a "minimum" amount to be billed to ISU for the project. The "maximum" amount to be billed to the project was determined by the estimated cost Hinders & Associates provided to ISU prior to beginning the project. A notation of the estimate is also included on the worksheets prepared by Hinders & Associates. The second rate used by the bookkeeper displays the cost of the project using the contracted hourly rate. **Table 6** summarizes the hours shown on worksheets and other documents obtained from Hinders & Associates that are included in **Appendices 2** through **4**.

|          |                   |                                  |            |                                          | Table 6     |
|----------|-------------------|----------------------------------|------------|------------------------------------------|-------------|
|          |                   |                                  | Worksheets | f Hours on<br>prepared by<br>Associates* | _           |
| Appendix | Invoice<br>Number | Project                          | Original   | Revised                                  | Over-billed |
| 2        | 3634              | Hamilton Hall                    | 372.00     | 434.75                                   | 62.75       |
| 3        | 3895              | Vet Med Shelves                  | 28.50      | 122.00                                   | 93.50       |
| 4        | 3904              | NSRIC RNS 2183, 2465, 2467, 2112 | 91.50      | 241.00                                   | 149.50      |
| 5        | 3886              | Vet Med 2706                     | 47.50^     | 429.50                                   | 382.00^     |

<sup>\* -</sup> Net of hours billed for Tom Hinders

As illustrated by **Appendices 2** through **4**, the number of hours and/or employees were increased in order to recover additional funds from ISU. Documents included in **Appendix 5** show how the number of hours added to invoice #3886 was increased nearly ten times from the number of hours recorded on employee timesheets, causing the cost of labor hours to increase from \$1,223.60 to \$11,778.76 and the total bill to increase from \$4,989.80 to \$15,544.96. Hinders & Associates estimated this job would cost \$15,600.00.